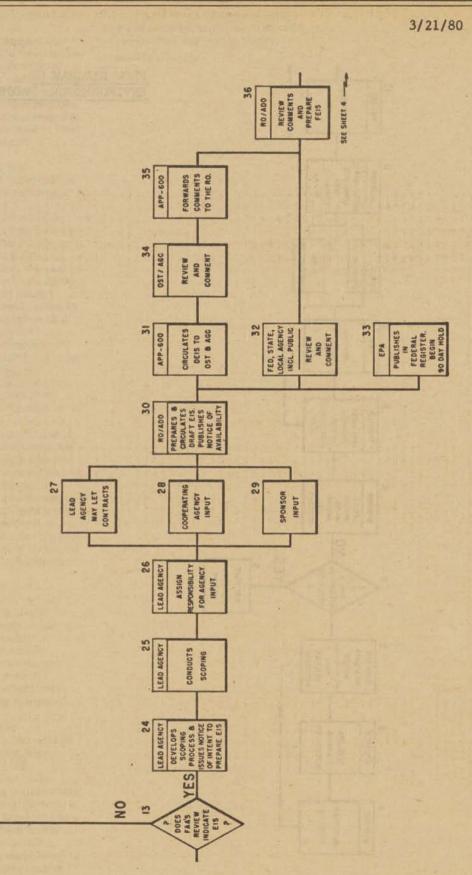

ginal environmental document which have been affected, and presents the new data.

(2) Changes to the original environmental document in the form of new pages to replace existing pages and/or new pages to be added.

d. Supplements are subject to the same circulation and filing requirements as the original environmental document and to the same approval level (unless a new element is present which would raise the required approval level). Scoping is not required. A supplement is considered part of the documentation for decisionmaking. If a supplement changes a record of decision, a new record of decision must be issued after the required 30-day review period.

BILLING CODE 4910-13-M



3/21/80



5050.4 Appendix 1

FLOW DIAGRAM OF ENVIRONMENTAL PROCESS.



# 5050.4 Appendix 1

SEE SHEET 3



56664

3/21/80

.



5050.4 Appendix 1



56665

## 56666

5050.4 Appendix 1



IFR Doc. 80-25670 Filed 8-22-80; 8:45 am] BILLING CODE 4910-13-C

4

3/21/80



Monday August 25, 1980

# Part IV

# Department of the Interior

Fish and Wildlife Service

Importation, Exportation and Transportation of Wildlife; Final Rules

## DEPARTMENT OF THE INTERIOR

Fish and Wildlife Service

50 CFR Parts 10, 13, and 14

## Importation, Exportation and Transportation of Wildlife

AGENCY: Fish and Wildlife Service, Interior.

## ACTION: Final rule.

**SUMMARY:** This rulemaking implements provisions of the Endangered Species Act of 1973, the Convention on International Trade in Endangered Species of Wild Fauna and Flora, the Lacey Act, the Black Bass Act, and other statutes administered by the Service, b