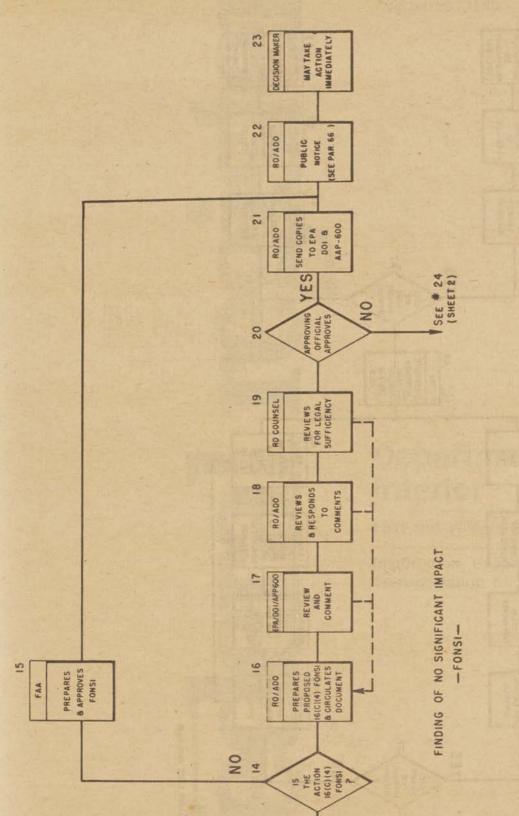

en affected, and presents the new data.

(2) Changes to the original environmental document in the form of new pages to replace existing pages and/or new pages to be added.

d. Supplements are subject to the same circulation and filing requirements as the original environmental document and to the same approval level (unless a new element is present which would raise the required approval level). Scoping is not required. A supplement is considered part of the documentation for decisionmaking. If a supplement changes a record of decision, a new record of decision must be issued after the required 30-day review period.

BILLING CODE 4910-13-M



3/21/80



5050.4 Appendix 1

FLOW DIAGRAM OF ENVIRONMENTAL PROCESS.



# 5050.4 Appendix 1

SEE SHEET 3



56664

3/21/80

.



5050.4 Appendix 1



56665

## 56666

5050.4 Appendix 1



IFR Doc. 80-25670 Filed 8-22-80; 8:45 am] BILLING CODE 4910-13-C

4

3/21/80



Monday August 25, 1980

# Part IV

# Department of the Interior

Fish and Wildlife Service

Importation, Exportation and Transportation of Wildlife; Final Rules

## DEPARTMENT OF THE INTERIOR

Fish and Wildlife Service

50 CFR Parts 10, 13, and 14

## Importation, Exportation and Transportation of Wildlife

AGENCY: Fish and Wildlife Service, Interior.

## ACTION: Final rule.

**SUMMARY:** This rulemaking implements provisions of the Endangered Species Act of 1973, the Convention on International Trade in Endangered Species of Wild Fauna and Flora, the Lacey Act, the Black Bass Act, and other statutes administered by the Service, by amending certain regulations governing t