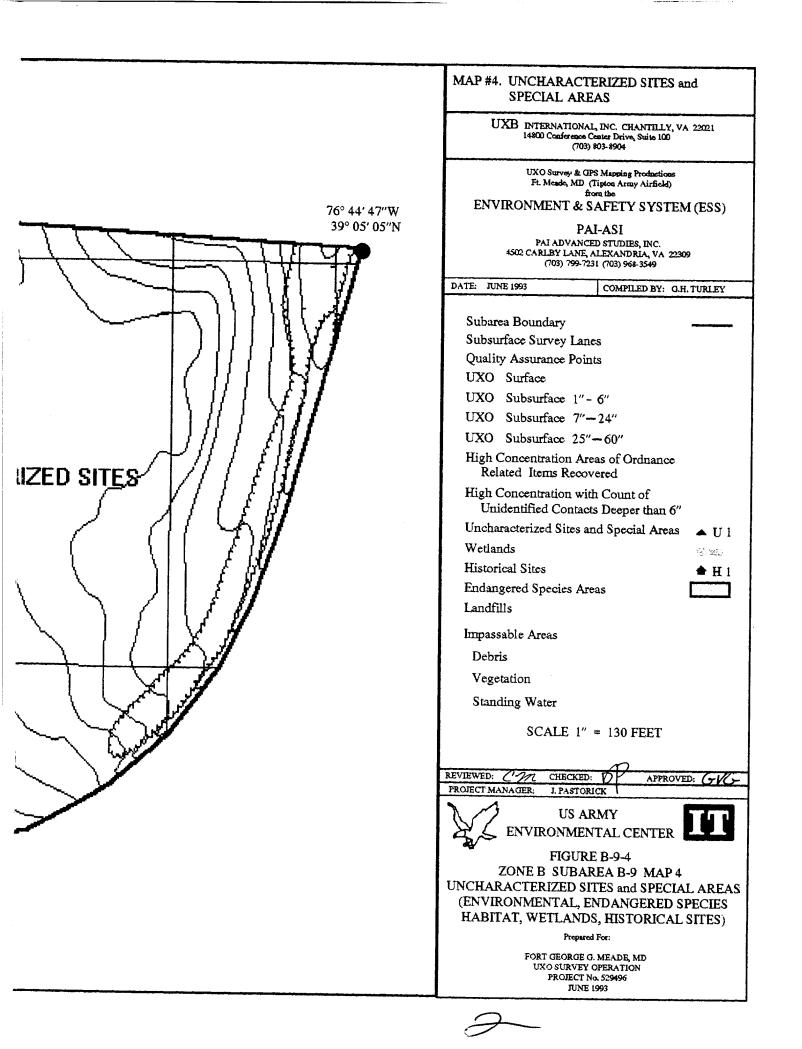

EA) |
| LANDFILLS:           | NONE                        |                                                      |
| IMPASSABLE AREAS     | S: NONE                     |                                                      |
| UNCHARACTERIZED SITE | S: NONE                     |                                                      |
| Sumr                 | nary of UXO Dis<br>Quantity | Scoveries<br>Depth Located                           |
| Турс                 | Qualitity                   |                                                      |
| PROJECTILE:          | 2                           | SURFACE: 0<br>1" - 6" 7                              |
| 75MM<br>57MM<br>40MM | 4<br>2                      | 7" - 24" 1<br>25"- 60" 0                             |

. ..

.

















## SUB-AREA B-10 ZONE "B" (TIPTON ARMY AIRFIELD) FORT GEORGE G. MEADE, MARYLAND



Zone B Sub-Areas Tipton Army Airfield, Ft. Meade, MD

|                                                                                                                                                                                                                        | de, MD UXO Survey<br>umber 529496                                                                                                                                     |
|------------------------------------------------------------------------------------------------------------------------------------------------------------------------------------------------------------------------|--------------------------------------------------------