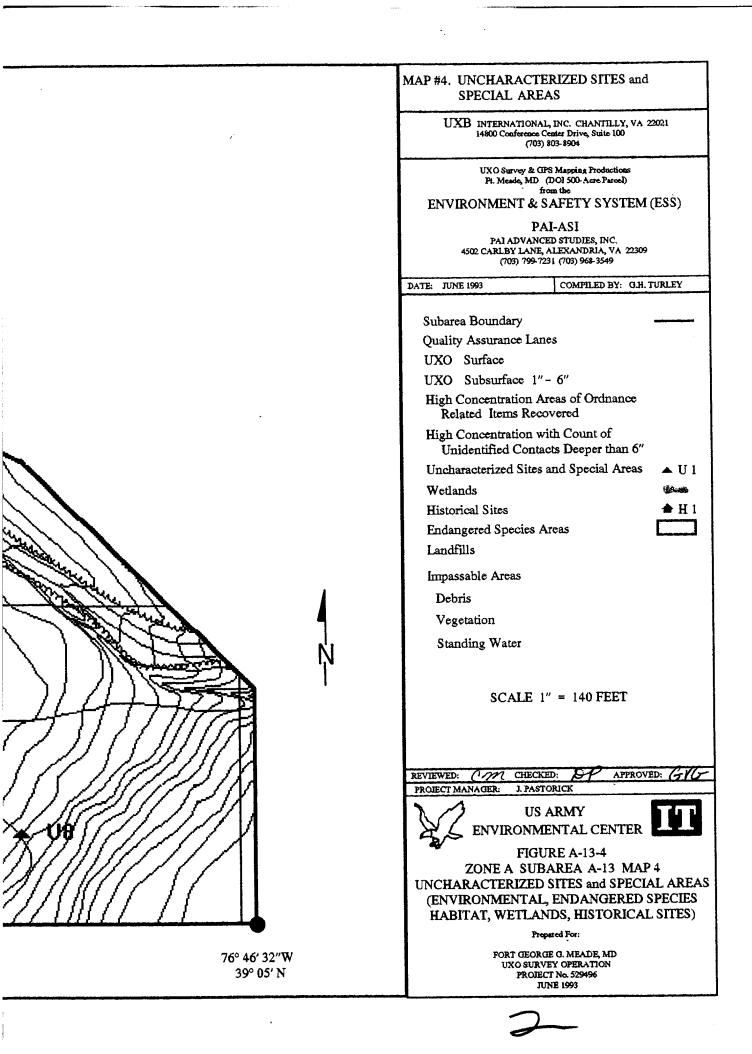

The UXO survey of the 1,400-acre parcel and required project reporting are completed. The project description and summary, including detailed project maps, summary data of all ordnance located, and seismic data from ordnance detonations, are presented in this final report.