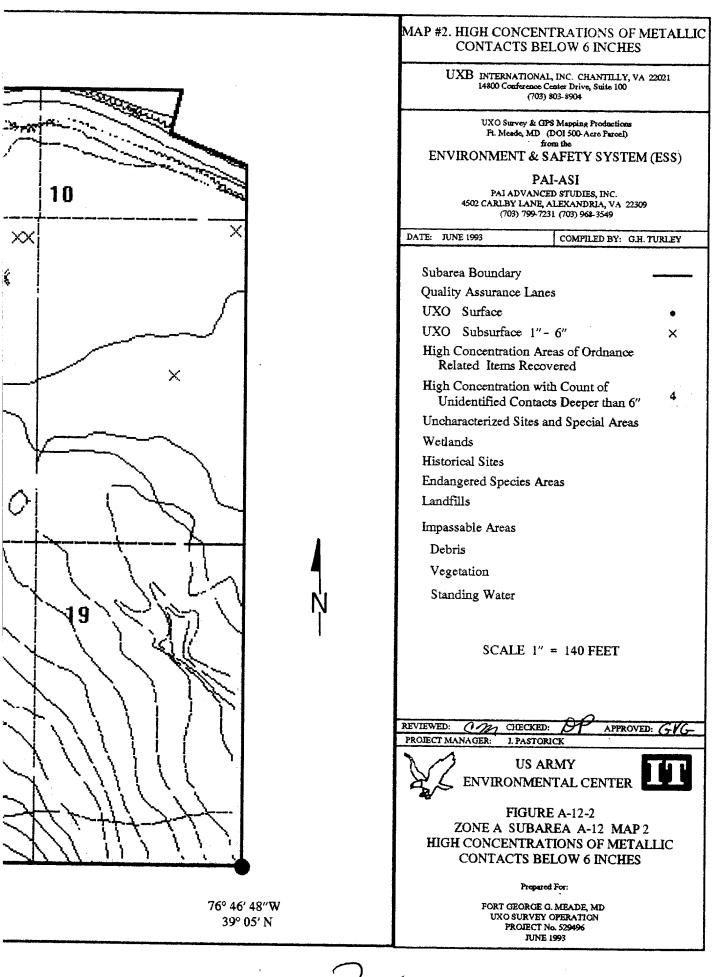

The UXO survey of the 1,400-acre parcel and required project reporting are completed. The project description and summary, including detailed project maps, summary data of all ordnance located, and seismic data from ordnance detonations, are presented in this final report.