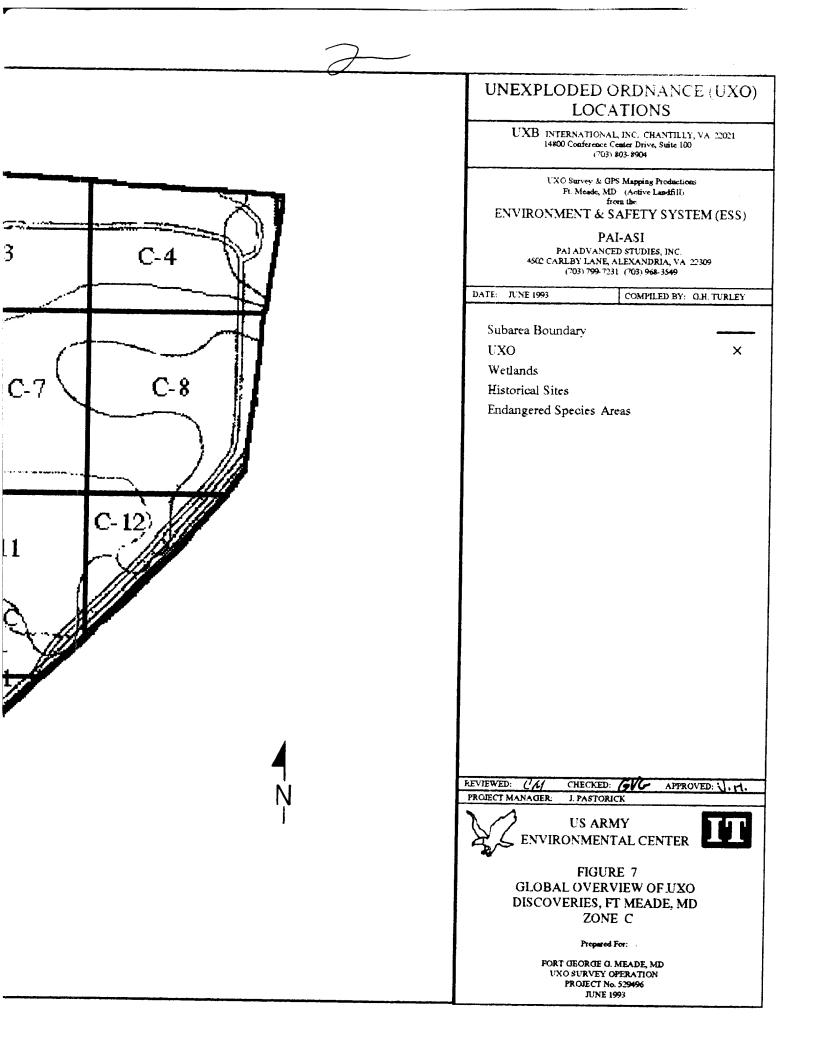

The UXO survey of the 1,400-acre parcel and required project reporting are completed. The project description and summary, including detailed project maps, summary data of all ordnance located, and seismic data from ordnance detonations, are presented in this final report.