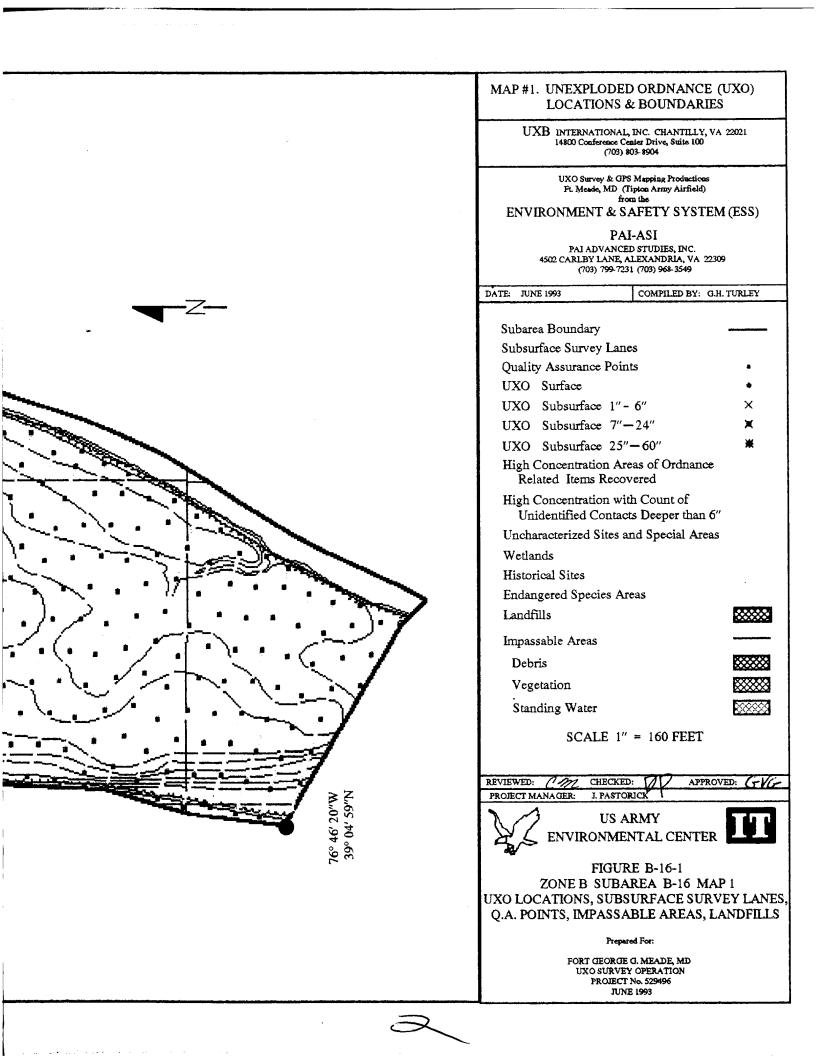

The UXO survey of the 1,400-acre parcel and required project reporting are completed. The project description and summary, including detailed project maps, summary data of all ordnance located, and seismic data from ordnance detonations, are presented in this final report.