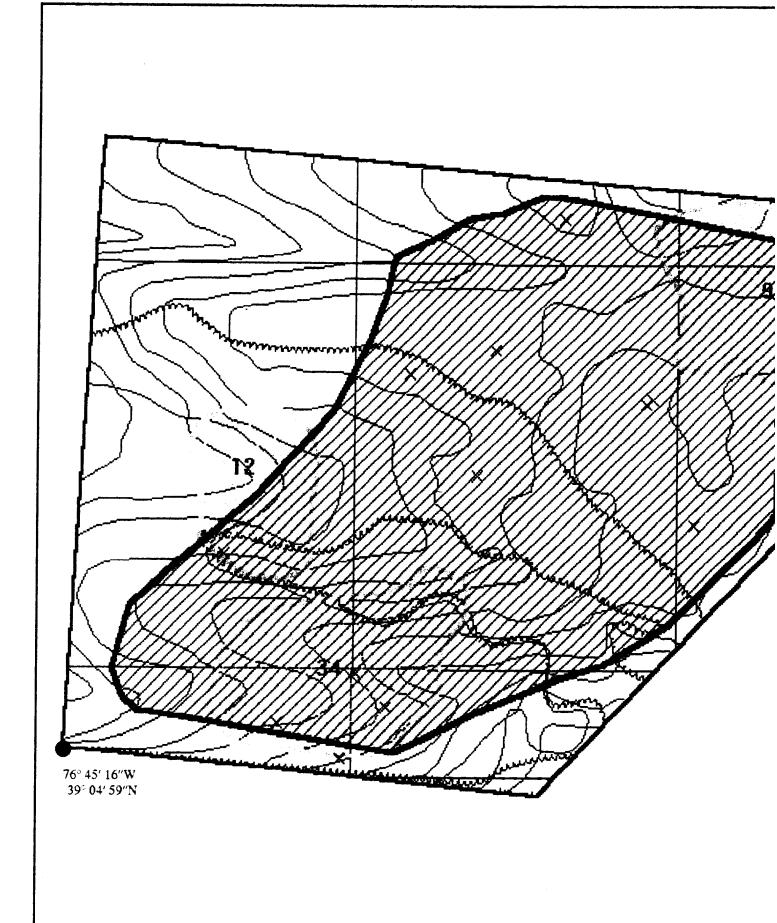

The UXO survey of the 1,400-acre parcel and required project reporting are completed. The project description and summary, including detailed project maps, summary data of all ordnance located, and seismic data from ordnance detonations, are presented in this final report.