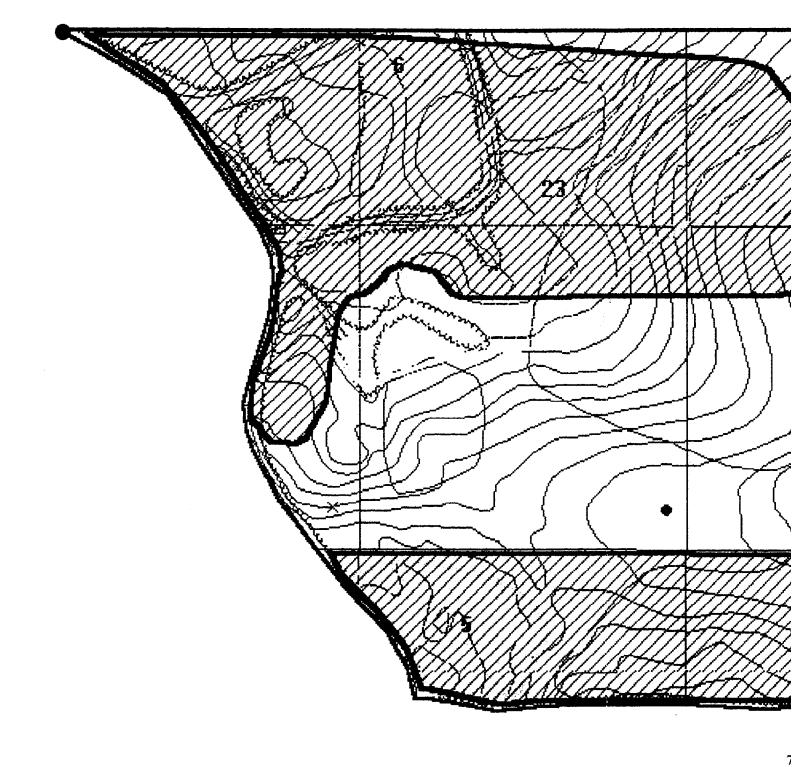

The UXO survey of the 1,400-acre parcel and required project reporting are completed. The project description and summary, including detailed project maps, summary data of all ordnance located, and seismic data from ordnance detonations, are presented in this final report.