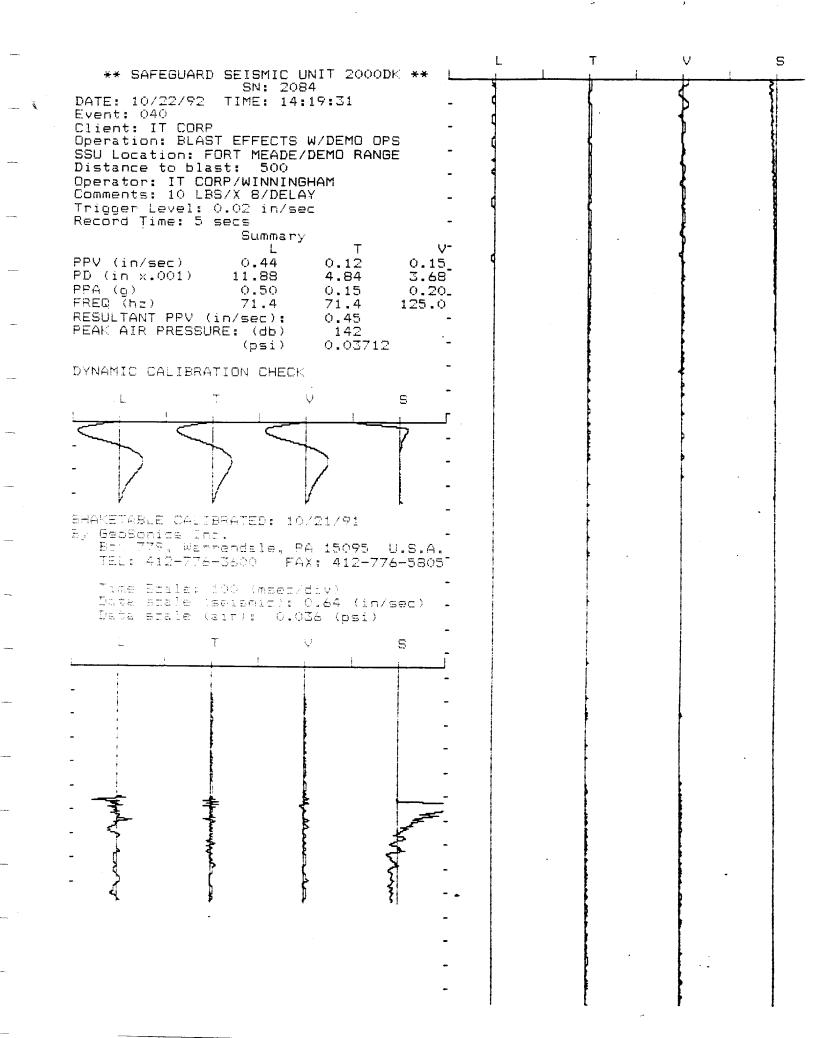

The UXO survey of the 1,400-acre parcel and required project reporting are completed. The project description and summary, including detailed project maps, summary data of all ordnance located, and seismic data from ordnance detonations, are presented in this final report.