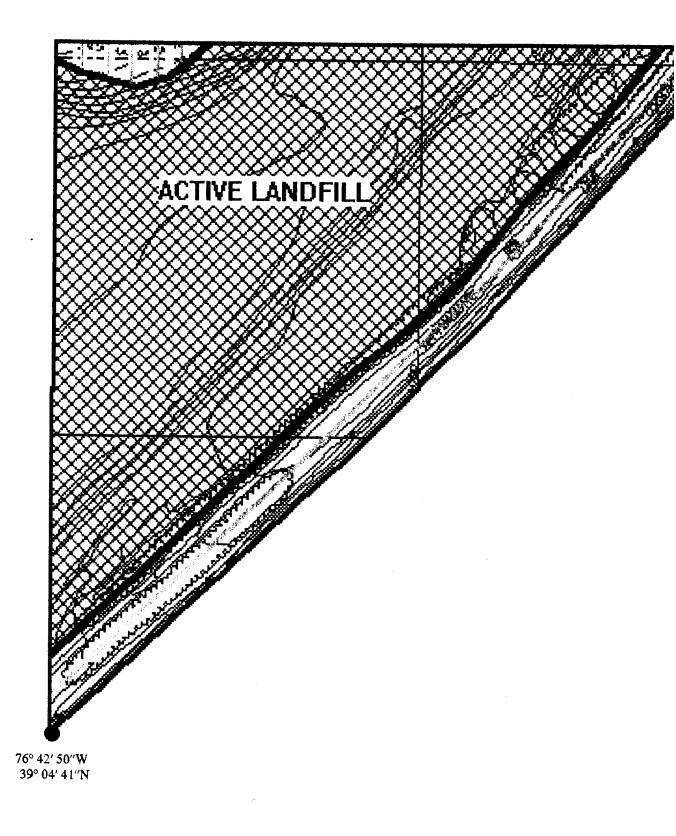

The UXO survey of the 1,400-acre parcel and required project reporting are completed. The project description and summary, including detailed project maps, summary data of all ordnance located, and seismic data from ordnance detonations, are presented in this final report.