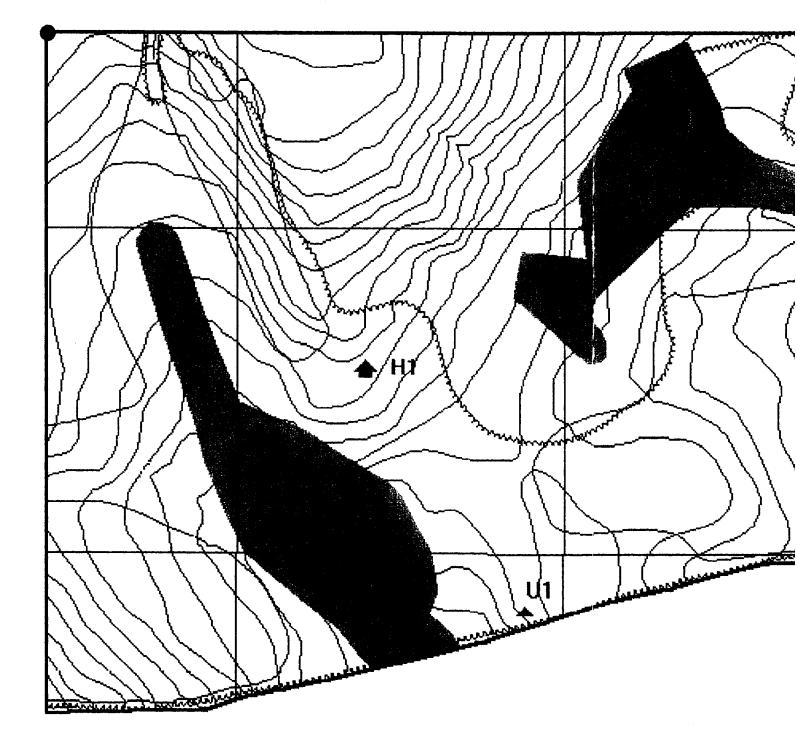

The UXO survey of the 1,400-acre parcel and required project reporting are completed. The project description and summary, including detailed project maps, summary data of all ordnance located, and seismic data from ordnance detonations, are presented in this final report.