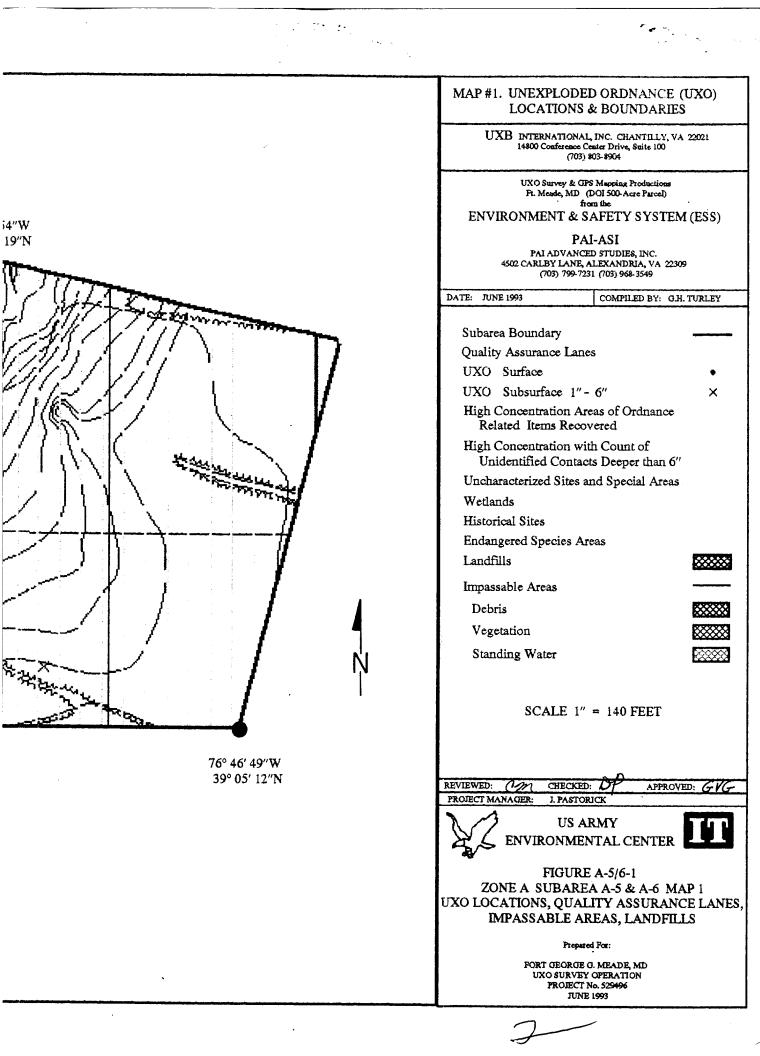

The UXO survey of the 1,400-acre parcel and required project reporting are completed. The project description and summary, including detailed project maps, summary data of all ordnance located, and seismic data from ordnance detonations, are presented in this final report.