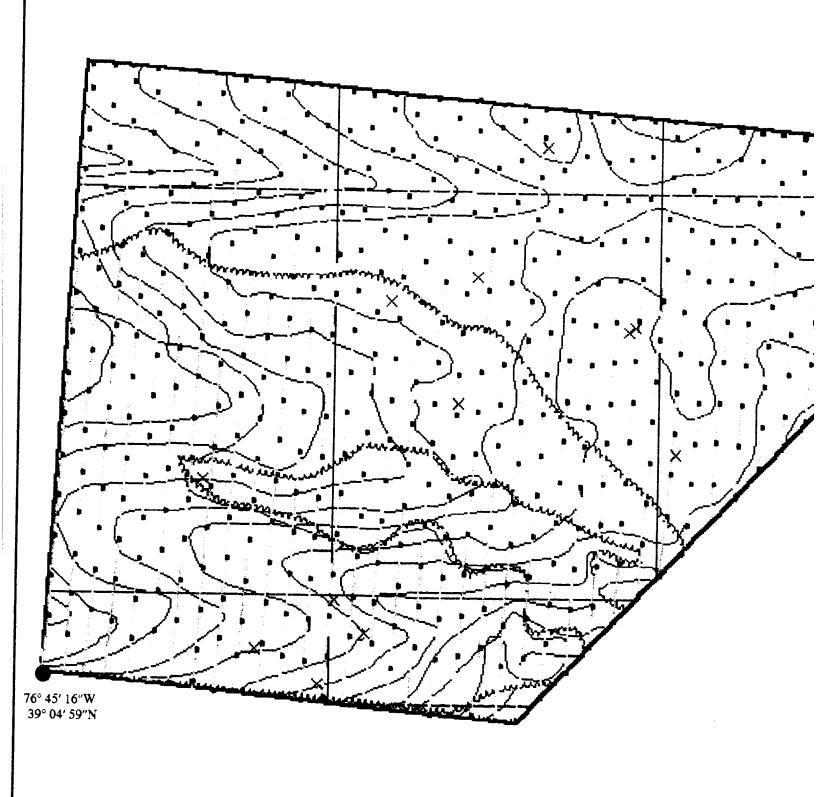

The UXO survey of the 1,400-acre parcel and required project reporting are completed. The project description and summary, including detailed project maps, summary data of all ordnance located, and seismic data from ordnance detonations, are presented in this final report.