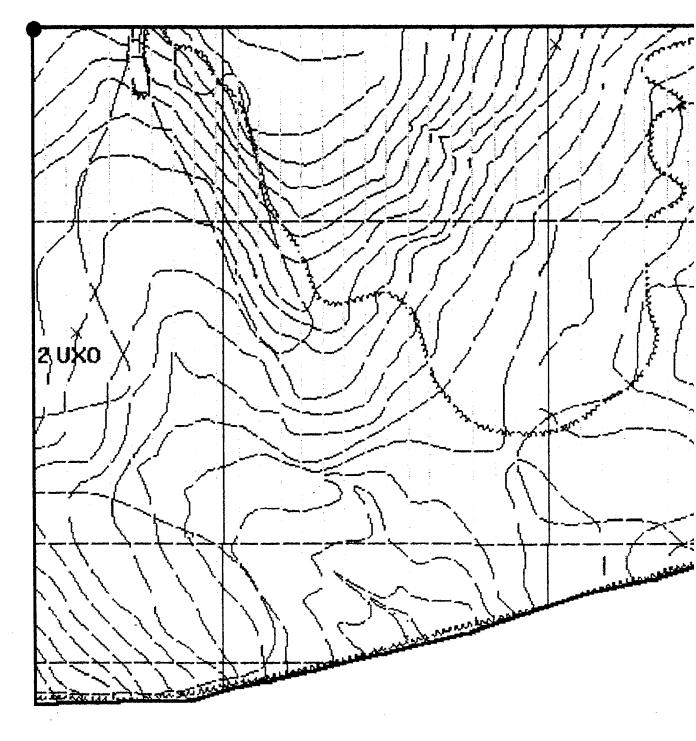

The UXO survey of the 1,400-acre parcel and required project reporting are completed. The project description and summary, including detailed project maps, summary data of all ordnance located, and seismic data from ordnance detonations, are presented in this final report.