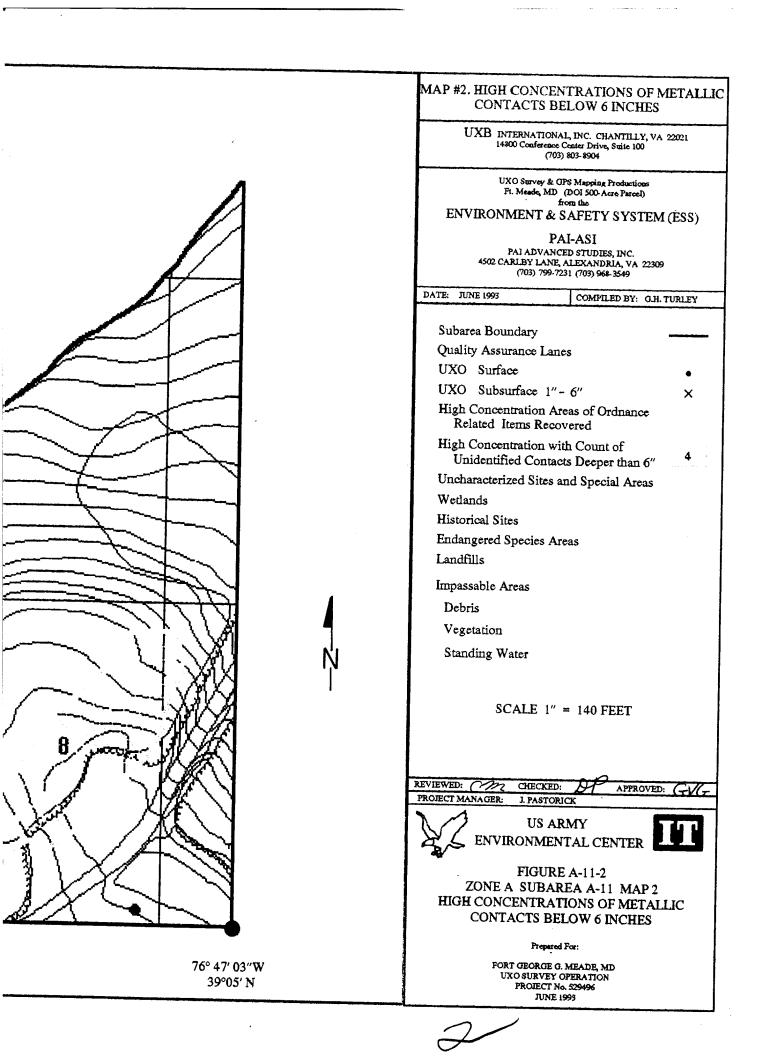

The UXO survey of the 1,400-acre parcel and required project reporting are completed. The project description and summary, including detailed project maps, summary data of all ordnance located, and seismic data from ordnance detonations, are presented in this final report.