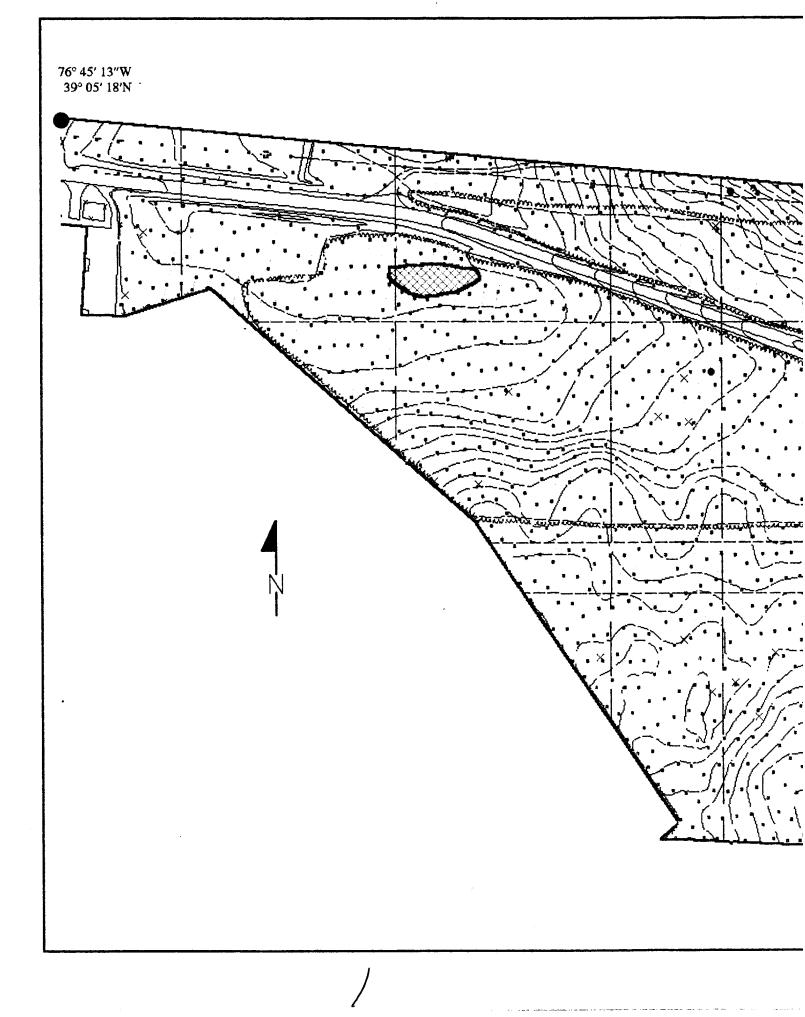

The UXO survey of the 1,400-acre parcel and required project reporting are completed. The project description and summary, including detailed project maps, summary data of all ordnance located, and seismic data from ordnance detonations, are presented in this final report.