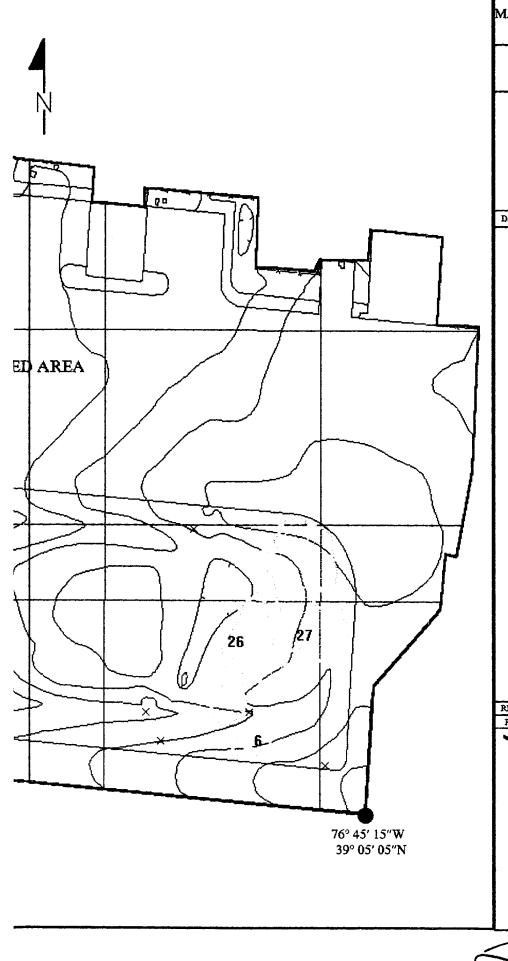

The UXO survey of the 1,400-acre parcel and required project reporting are completed. The project description and summary, including detailed project maps, summary data of all ordnance located, and seismic data from ordnance detonations, are presented in this final report.