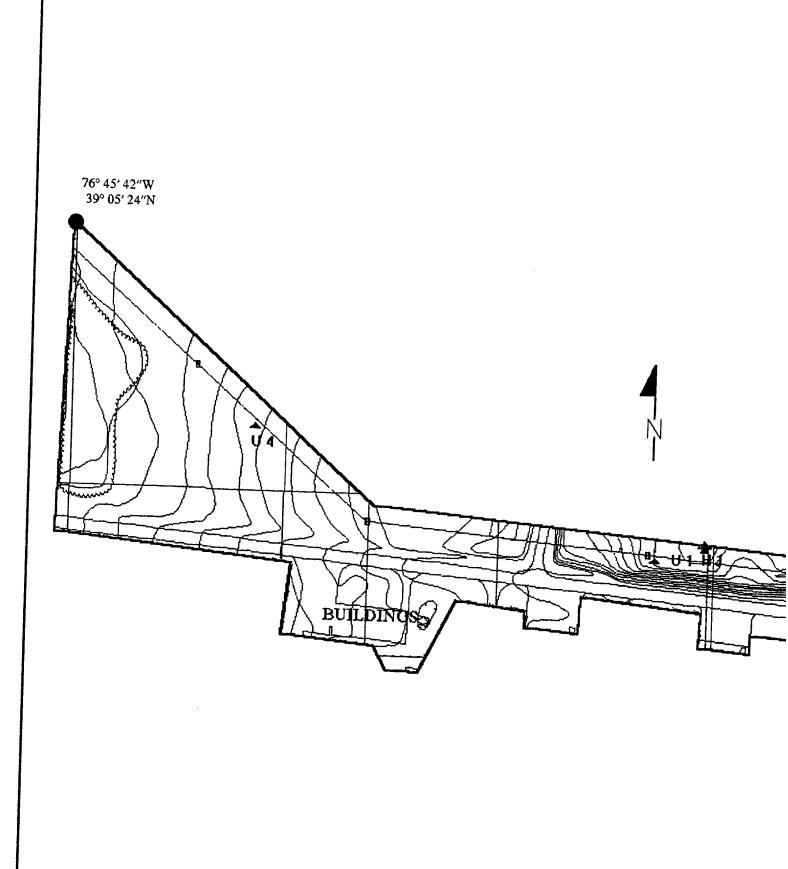

The UXO survey of the 1,400-acre parcel and required project reporting are completed. The project description and summary, including detailed project maps, summary data of all ordnance located, and seismic data from ordnance detonations, are presented in this final report.