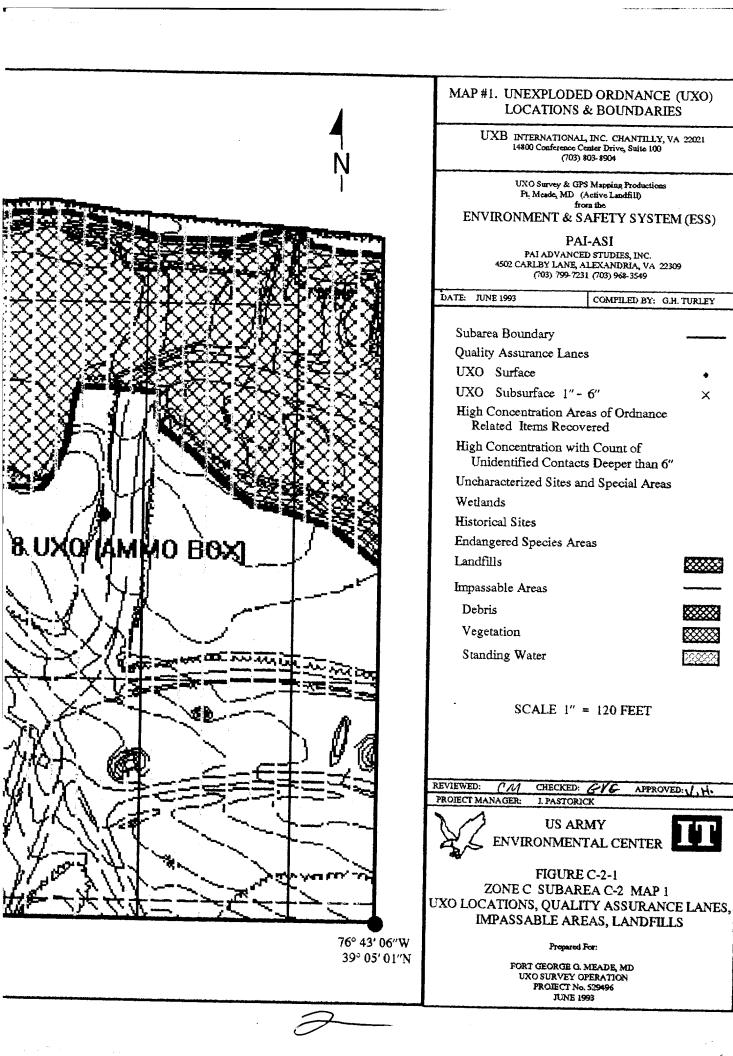

The UXO survey of the 1,400-acre parcel and required project reporting are completed. The project description and summary, including detailed project maps, summary data of all ordnance located, and seismic data from ordnance detonations, are presented in this final report.