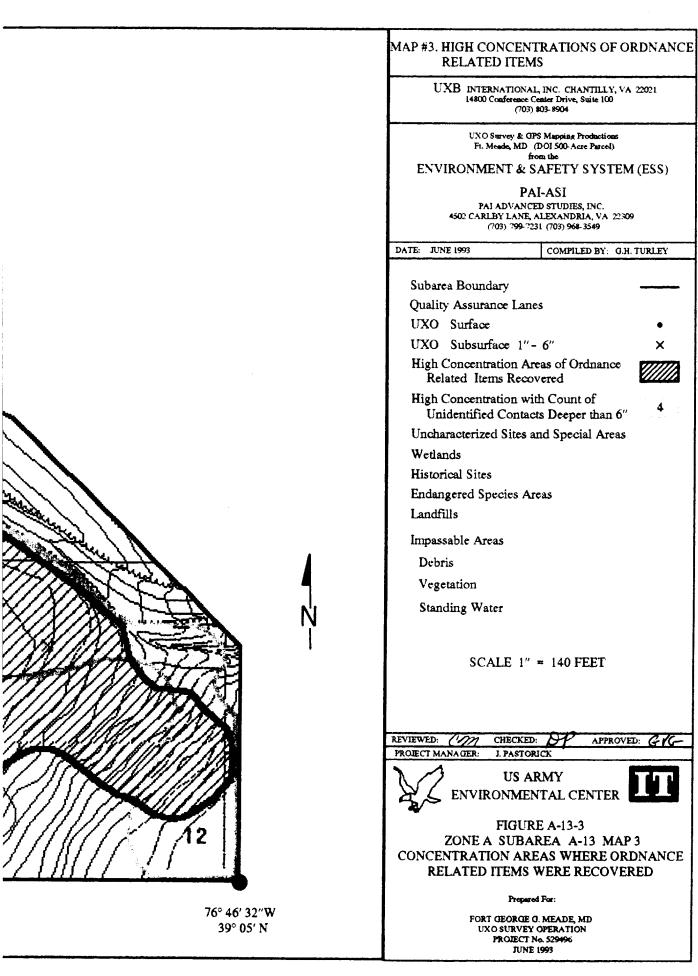

The UXO survey of the 1,400-acre parcel and required project reporting are completed. The project description and summary, including detailed project maps, summary data of all ordnance located, and seismic data from ordnance detonations, are presented in this final report.