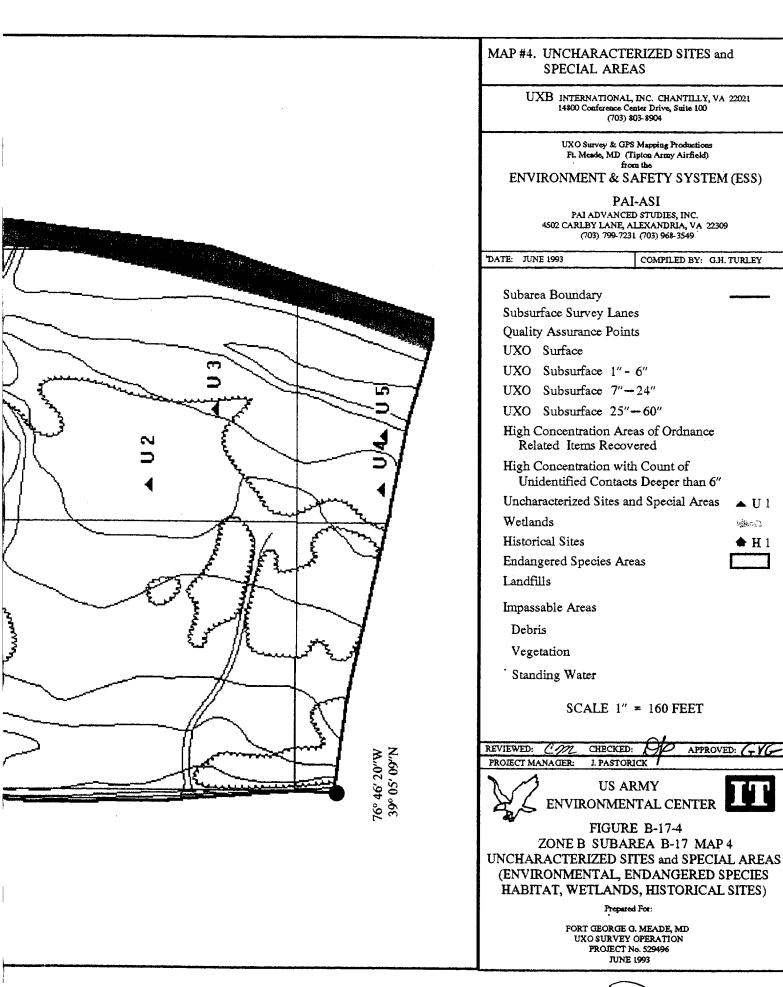

E B-17-2                                                            |       |
|   | ZONE B SUBAREA B-17 MAP 2                                                | !     |
|   | HIGH CONCENTRATIONS OF METAL                                             | LLIC  |
|   | CONTACTS BELOW 6 INCHES                                                  |       |
|   | Prepared For:                                                            |       |
|   | FORT GEORGE G. MEADE, MD<br>UXO SURVEY OPERATION                         |       |
|   | PROJECT No. 529496<br>JUNE 1993                                          |       |
| _ | 10112 1999                                                               |       |
|   |                                                                          |       |

3









Conten

**H**1

6/03/93

#### PAI-ASI Sector Detailed Data Report Identification / Location of Ordnance Fort George G. Meade, MD

|                | - ·                | _                        | -               |                | 5                    | Downle | Trait            | Latitude               | Longitude                |
|----------------|--------------------|--------------------------|-----------------|----------------|----------------------|--------|------------------|------------------------|--------------------------|
| ID             | Category           | у Туре                   | Fuze            | Filler         | Status               | RIULK  | ITAIL            |                        | -                        |
|                | *******            |