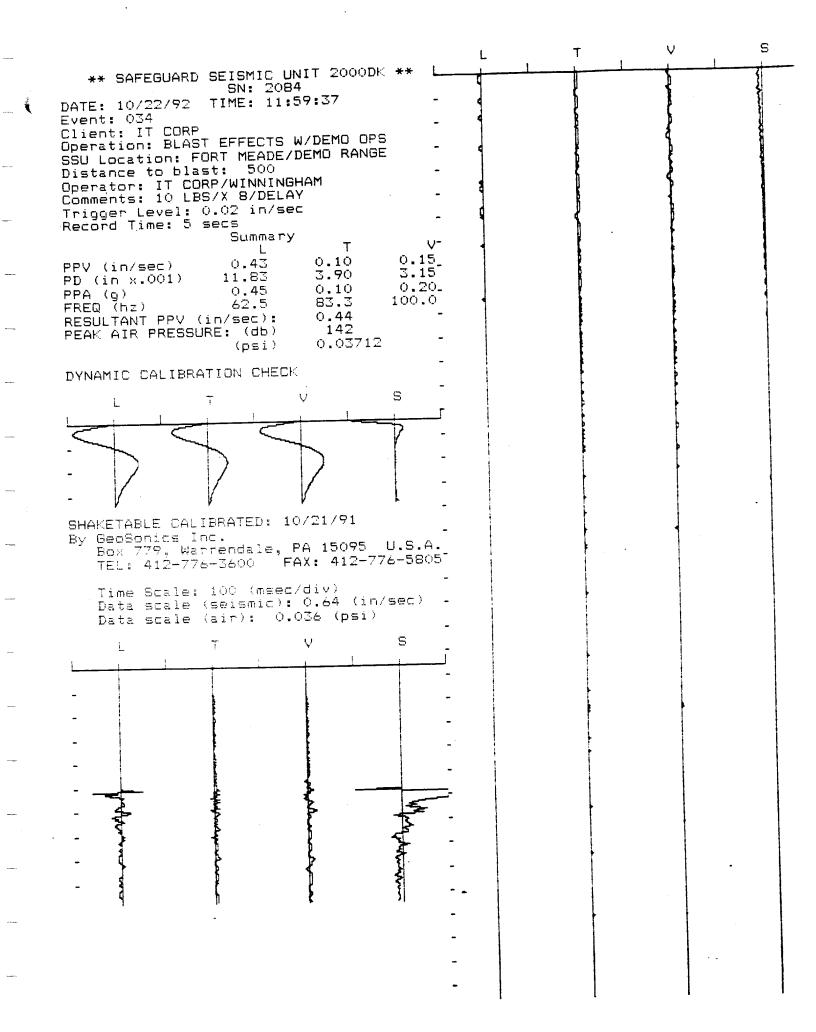

The UXO survey of the 1,400-acre parcel and required project reporting are completed. The project description and summary, including detailed project maps, summary data of all ordnance located, and seismic data from ordnance detonations, are presented in this final report.