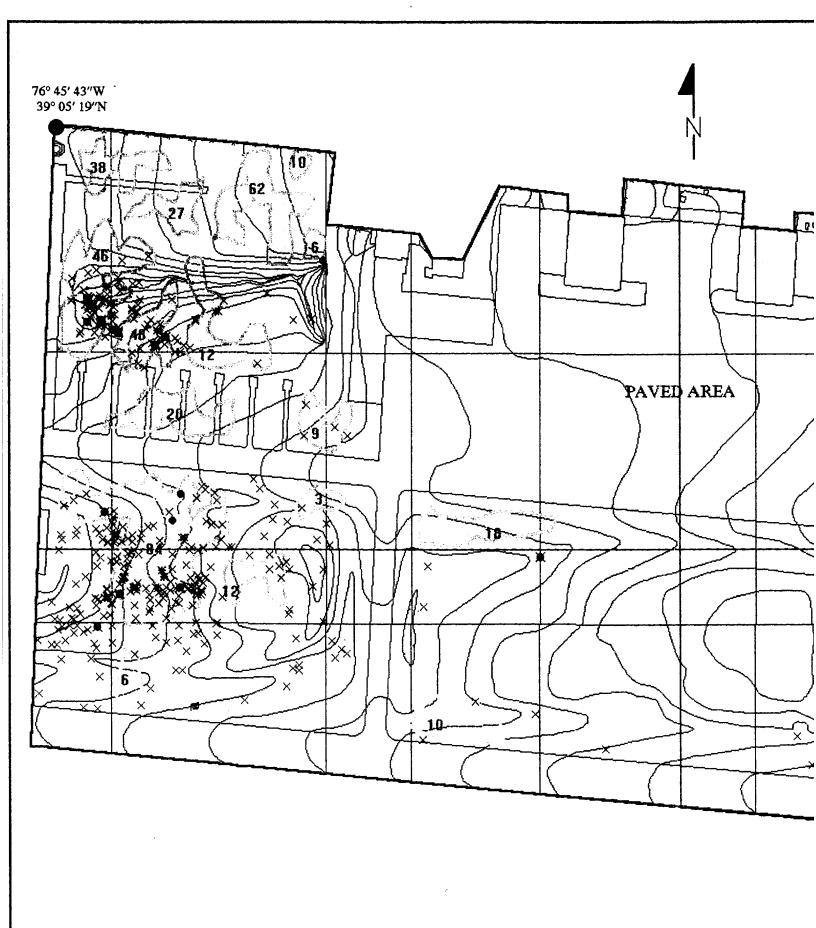

The UXO survey of the 1,400-acre parcel and required project reporting are completed. The project description and summary, including detailed project maps, summary data of all ordnance located, and seismic data from ordnance detonations, are presented in this final report.