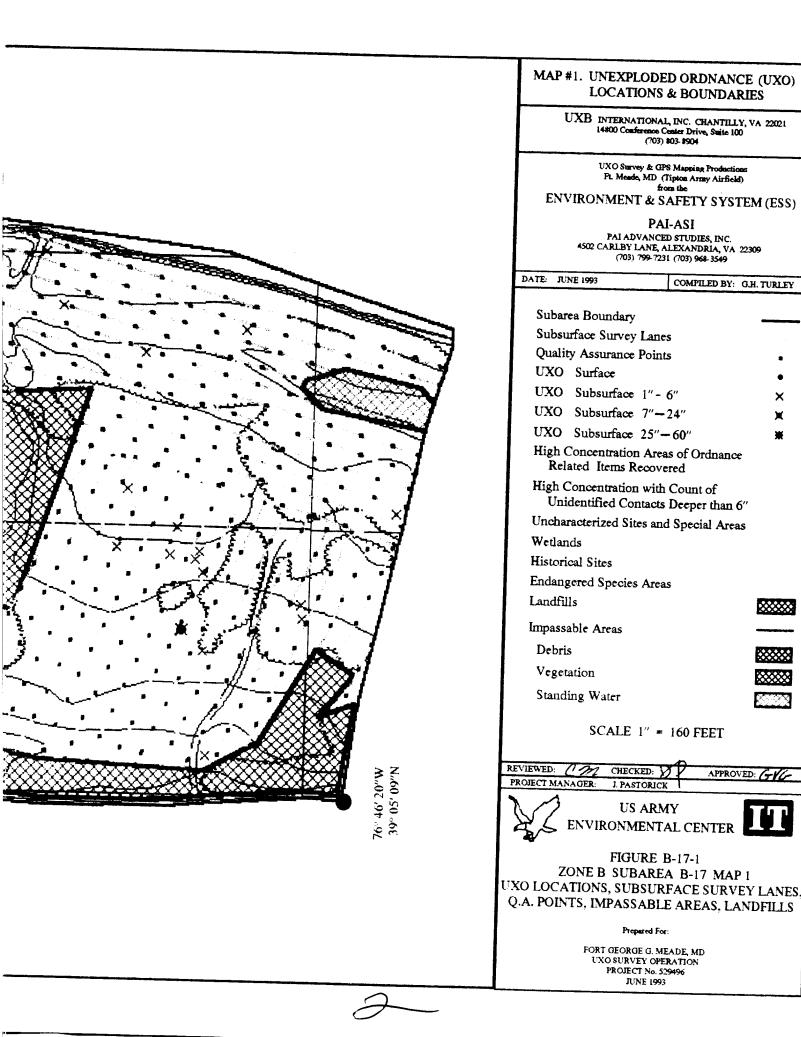

The UXO survey of the 1,400-acre parcel and required project reporting are completed. The project description and summary, including detailed project maps, summary data of all ordnance located, and seismic data from ordnance detonations, are presented in this final report.