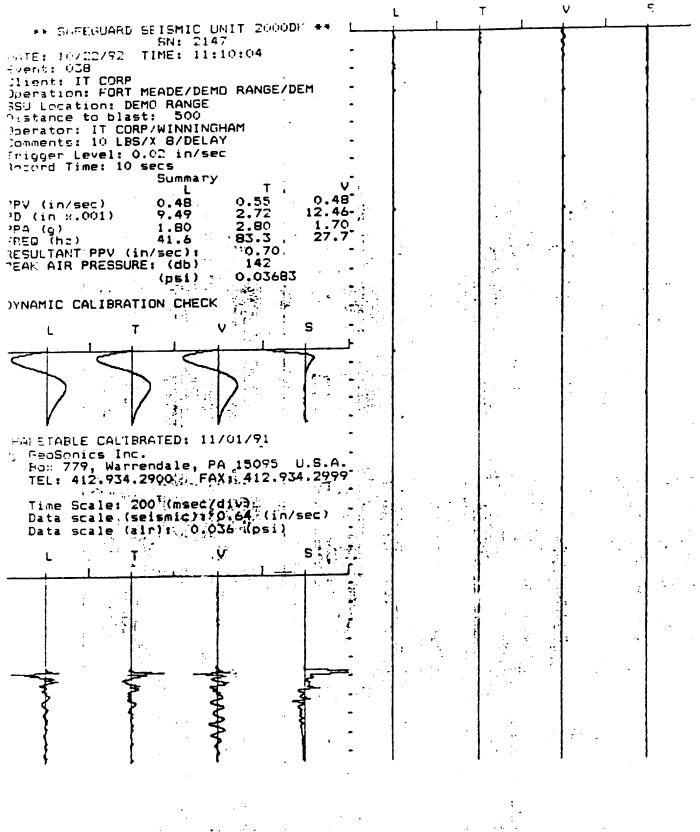

The UXO survey of the 1,400-acre parcel and required project reporting are completed. The project description and summary, including detailed project maps, summary data of all ordnance located, and seismic data from ordnance detonations, are presented in this final report.