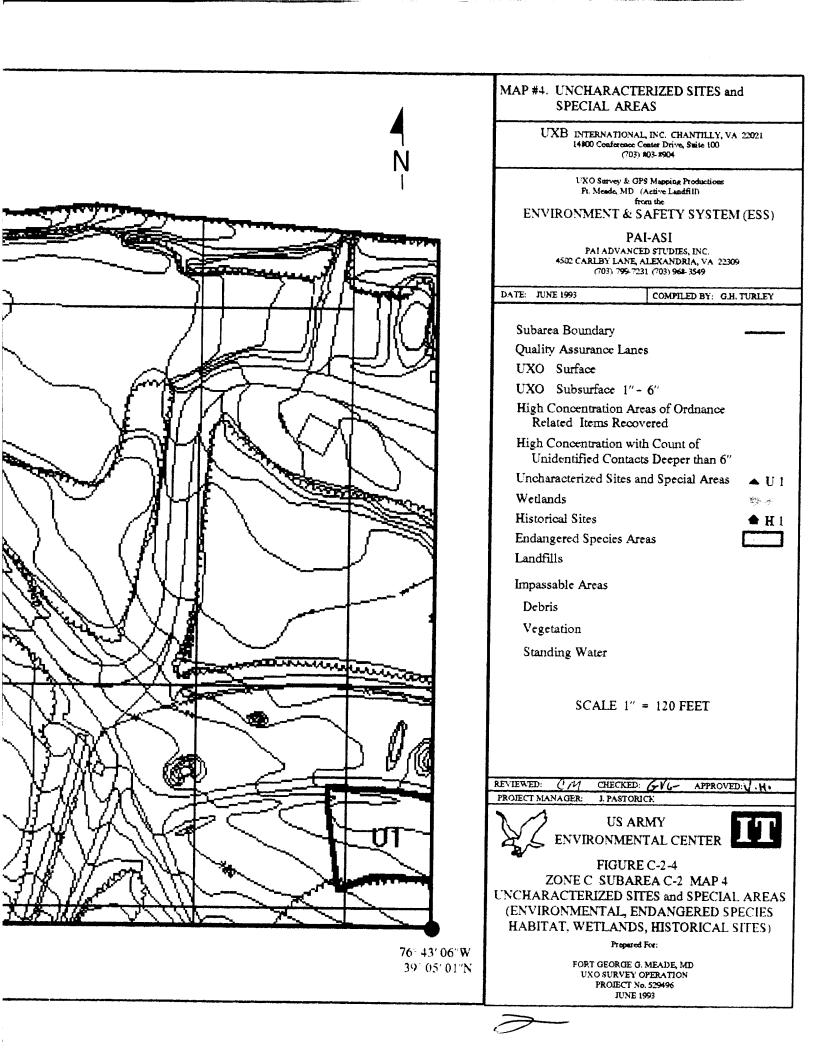

The UXO survey of the 1,400-acre parcel and required project reporting are completed. The project description and summary, including detailed project maps, summary data of all ordnance located, and seismic data from ordnance detonations, are presented in this final report.