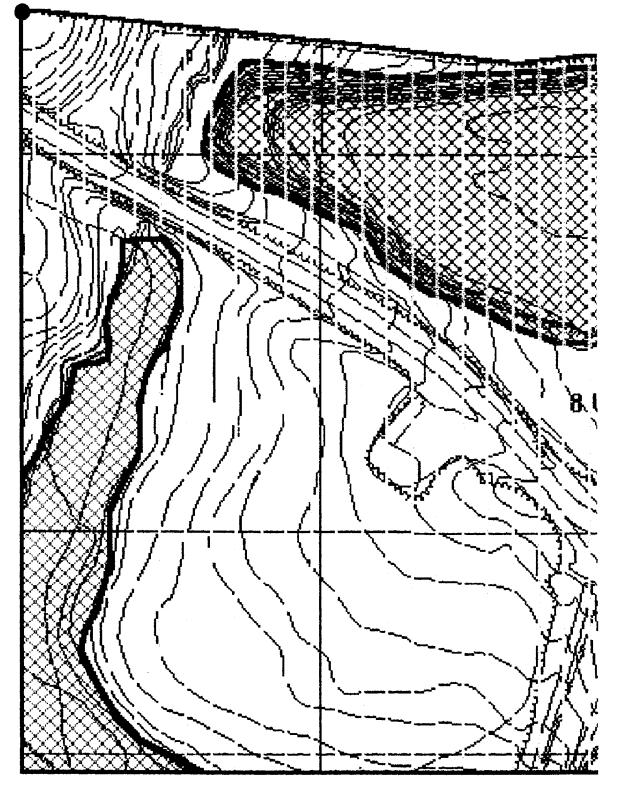

The UXO survey of the 1,400-acre parcel and required project reporting are completed. The project description and summary, including detailed project maps, summary data of all ordnance located, and seismic data from ordnance detonations, are presented in this final report.