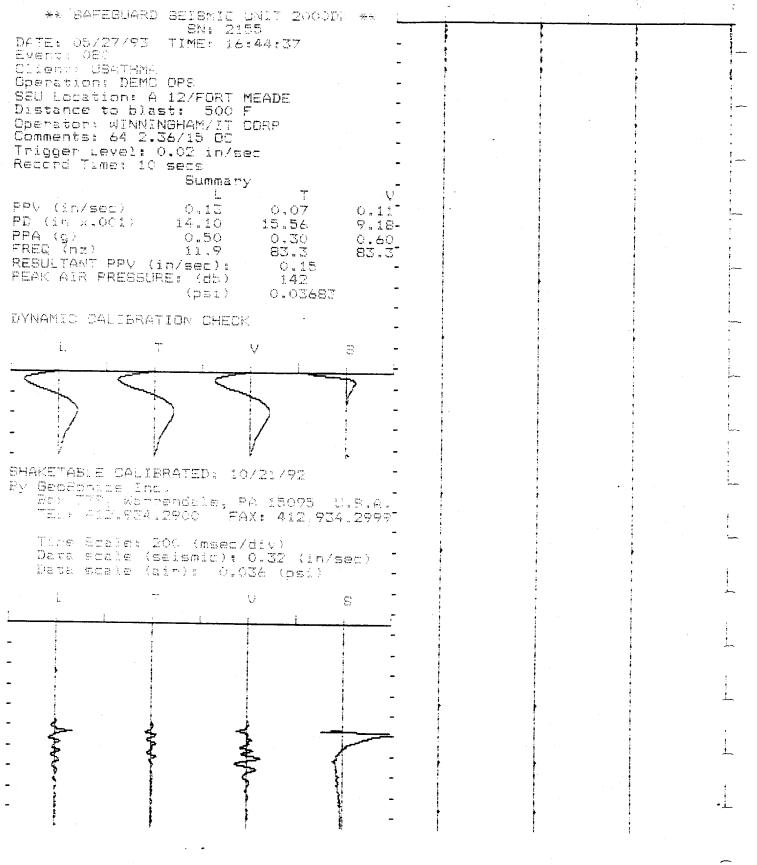

The UXO survey of the 1,400-acre parcel and required project reporting are completed. The project description and summary, including detailed project maps, summary data of all ordnance located, and seismic data from ordnance detonations, are presented in this final report.