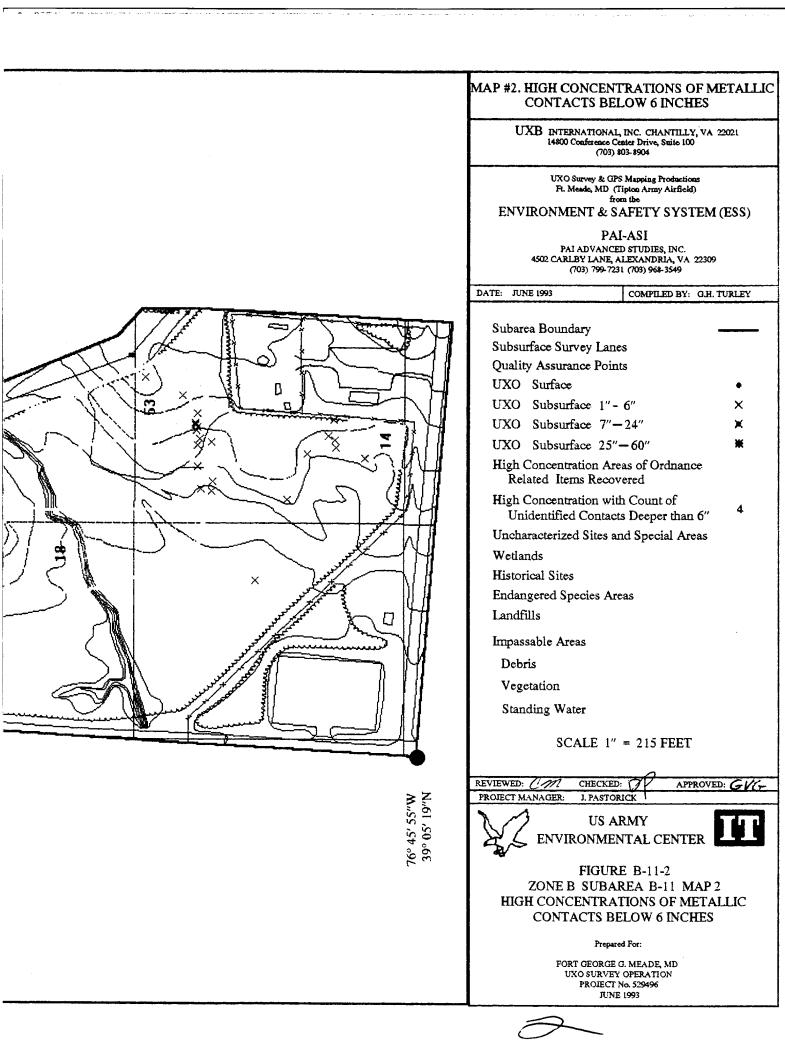

The UXO survey of the 1,400-acre parcel and required project reporting are completed. The project description and summary, including detailed project maps, summary data of all ordnance located, and seismic data from ordnance detonations, are presented in this final report.