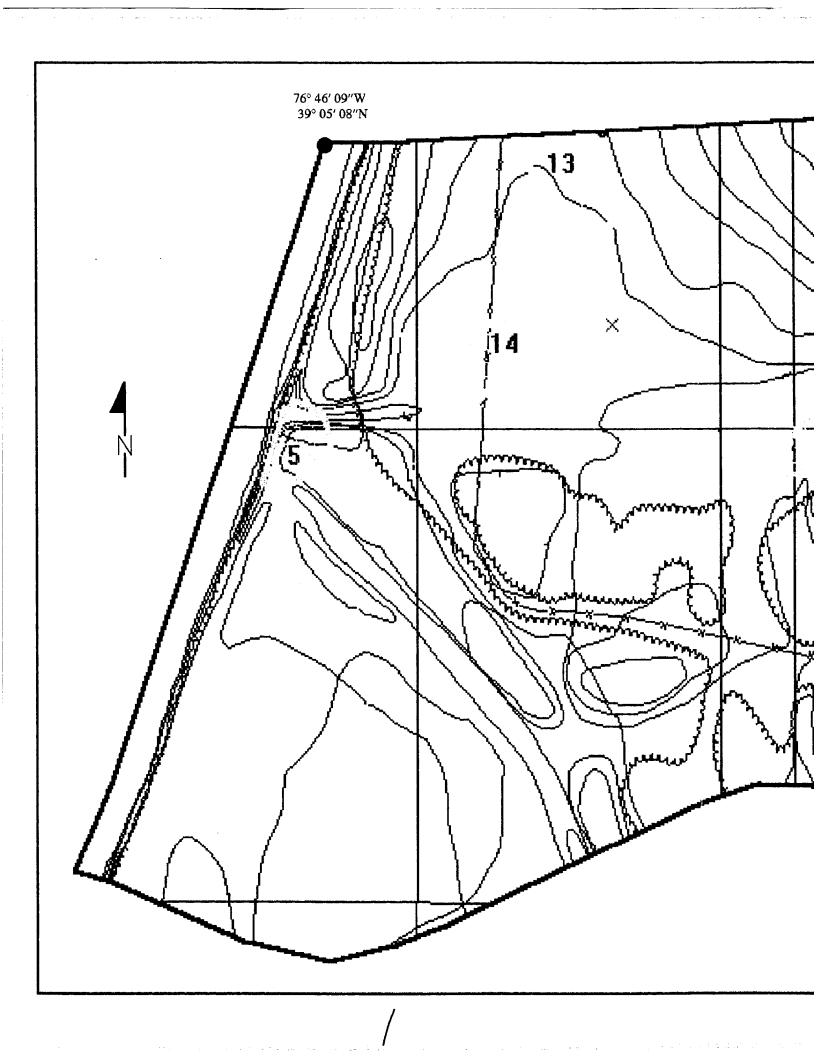

The UXO survey of the 1,400-acre parcel and required project reporting are completed. The project description and summary, including detailed project maps, summary data of all ordnance located, and seismic data from ordnance detonations, are presented in this final report.