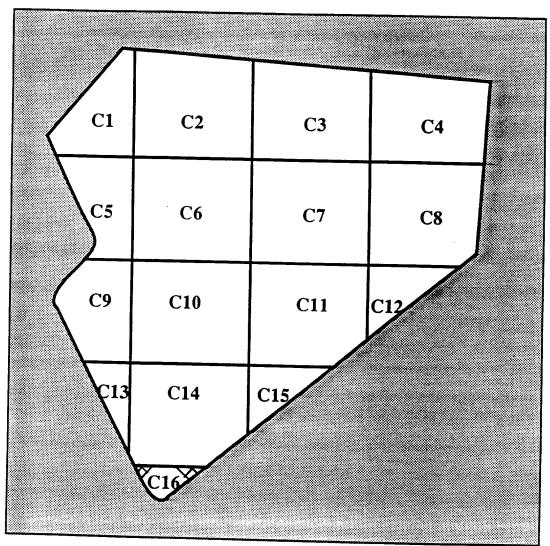

|  |  |
|                                                                                                     | ·                                                                          |  |  |
|                                                                                                     |                                                                            |  |  |
|                                                                                                     |                                                                            |  |  |
| -                                                                                                   | -                                                                          |  |  |









ZONE C's 16 SUBAREAS

| Ft. George G. Meade, Md UXO Survey<br>IT Project # 529496  |                                    |  |  |
|------------------------------------------------------------|------------------------------------|--|--|
| Active Landfill                                            |                                    |  |  |
| Zone C Subarea <u>16</u>                                   |                                    |  |  |
| Start Date: <u>10/2/92</u> Completion Date: <u>10/6/92</u> |                                    |  |  |
| Surface Survey 0" - 6": Total Acreage Surveyed:            |                                    |  |  |
| UXO Surface 0"                                             | 0                                  |  |  |
| UXO Surface 1" - 6"