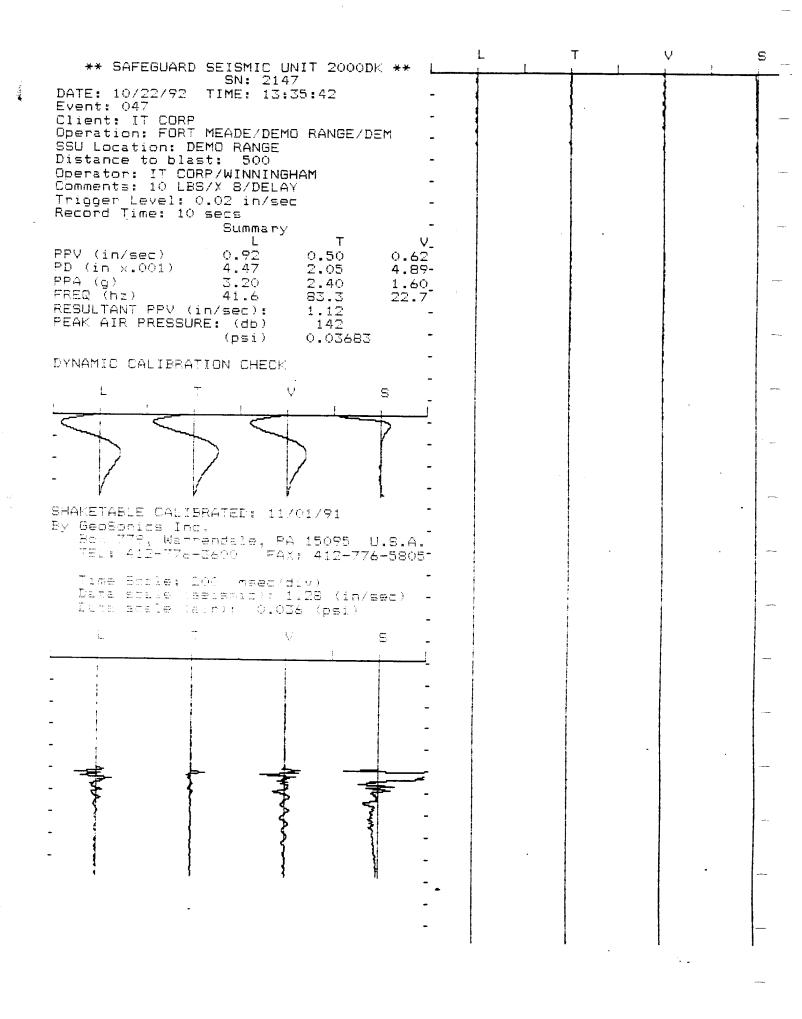

The UXO survey of the 1,400-acre parcel and required project reporting are completed. The project description and summary, including detailed project maps, summary data of all ordnance located, and seismic data from ordnance detonations, are presented in this final report.