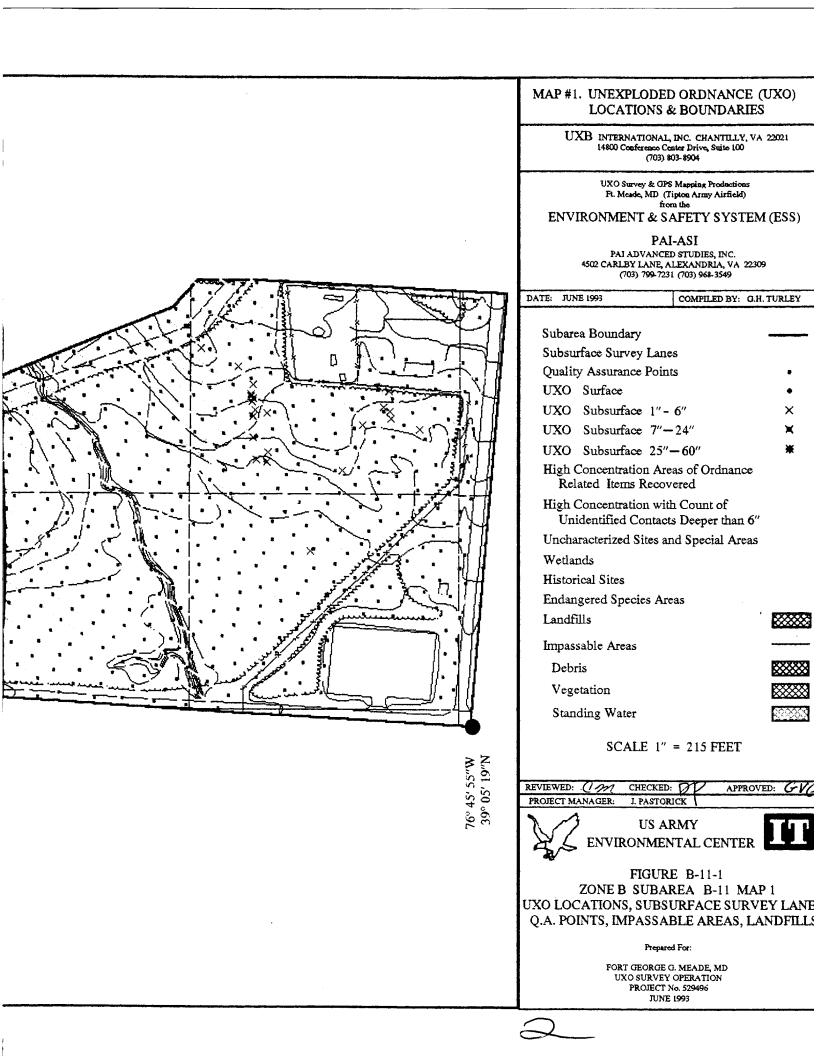

The UXO survey of the 1,400-acre parcel and required project reporting are completed. The project description and summary, including detailed project maps, summary data of all ordnance located, and seismic data from ordnance detonations, are presented in this final report.