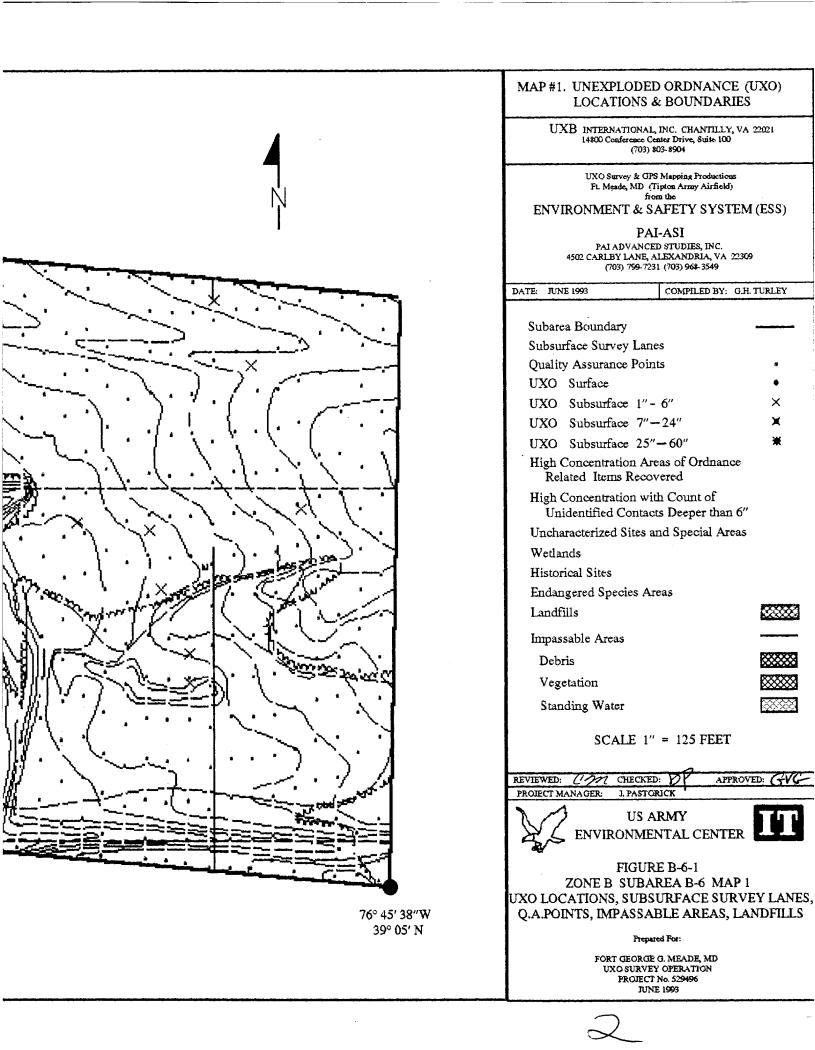

The UXO survey of the 1,400-acre parcel and required project reporting are completed. The project description and summary, including detailed project maps, summary data of all ordnance located, and seismic data from ordnance detonations, are presented in this final report.