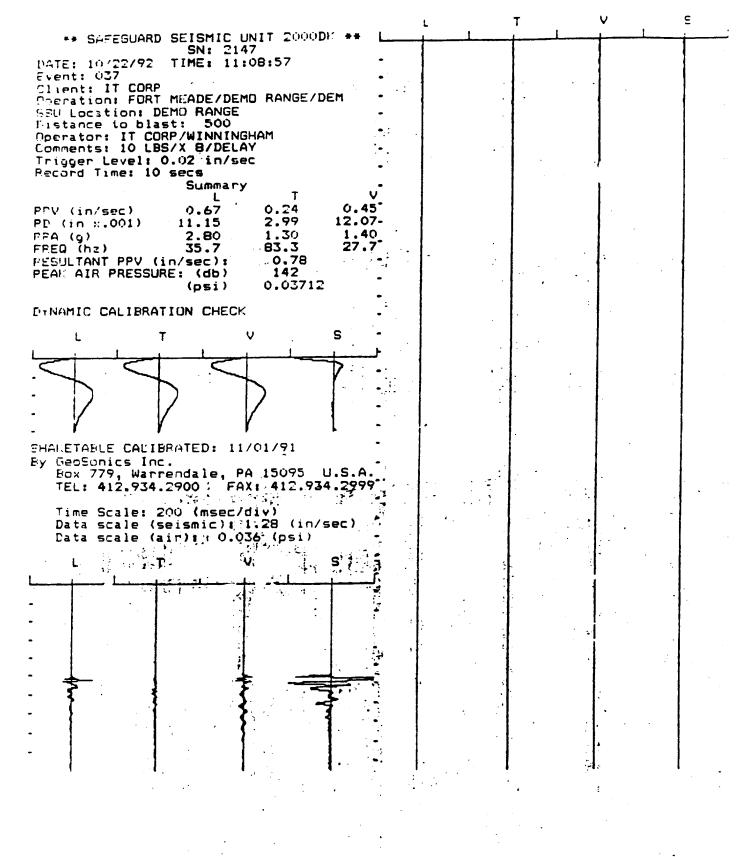

The UXO survey of the 1,400-acre parcel and required project reporting are completed. The project description and summary, including detailed project maps, summary data of all ordnance located, and seismic data from ordnance detonations, are presented in this final report.