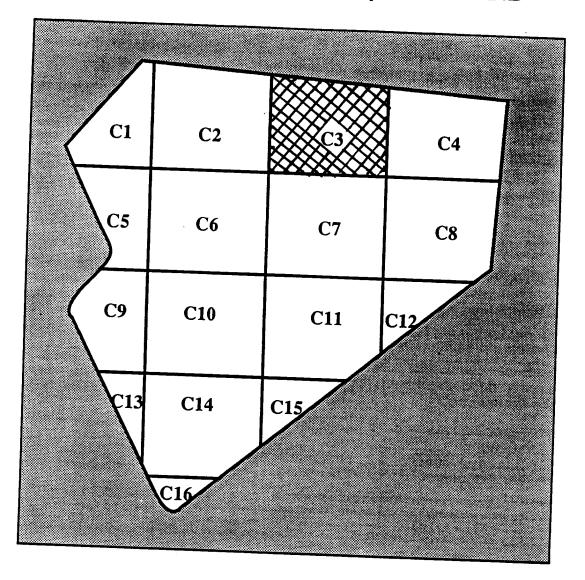

The UXO survey of the 1,400-acre parcel and required project reporting are completed. The project description and summary, including detailed project maps, summary data of all ordnance located, and seismic data from ordnance detonations, are presented in this final report.