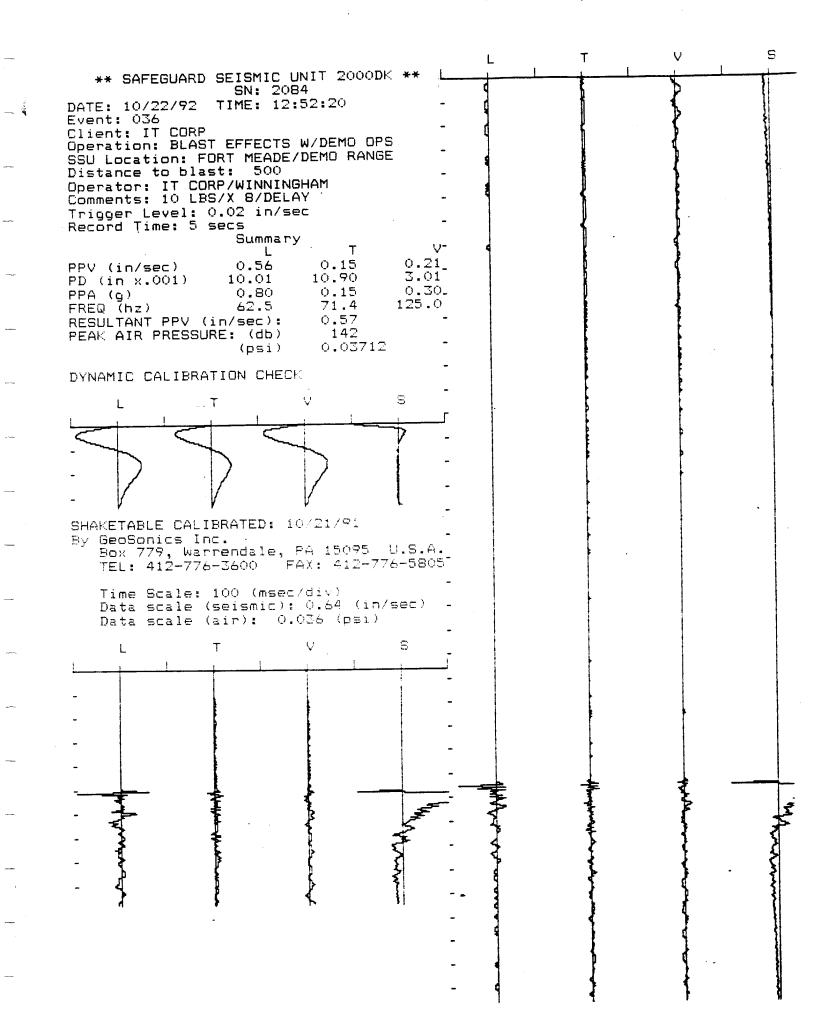

The UXO survey of the 1,400-acre parcel and required project reporting are completed. The project description and summary, including detailed project maps, summary data of all ordnance located, and seismic data from ordnance detonations, are presented in this final report.