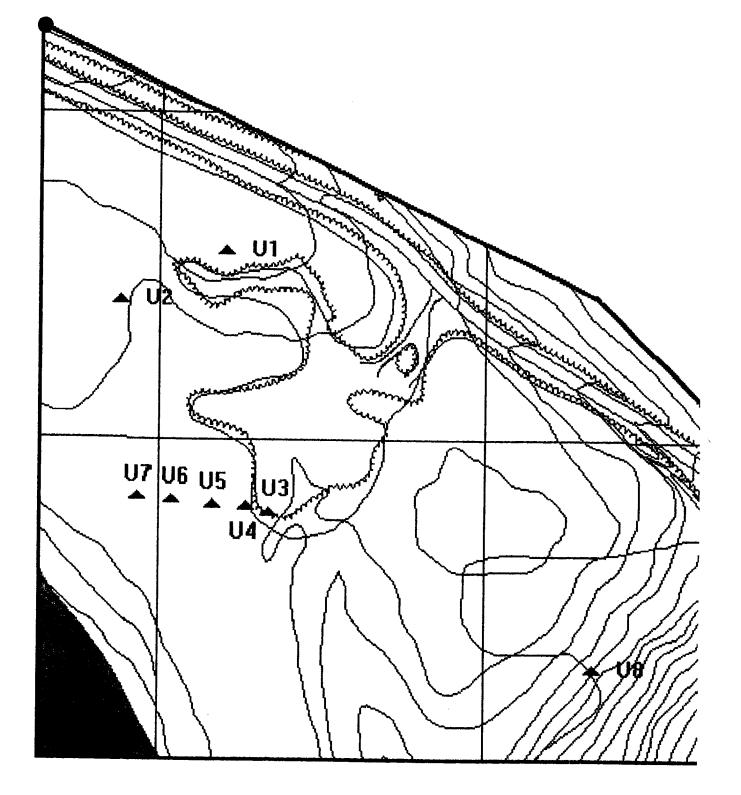

The UXO survey of the 1,400-acre parcel and required project reporting are completed. The project description and summary, including detailed project maps, summary data of all ordnance located, and seismic data from ordnance detonations, are presented in this final report.