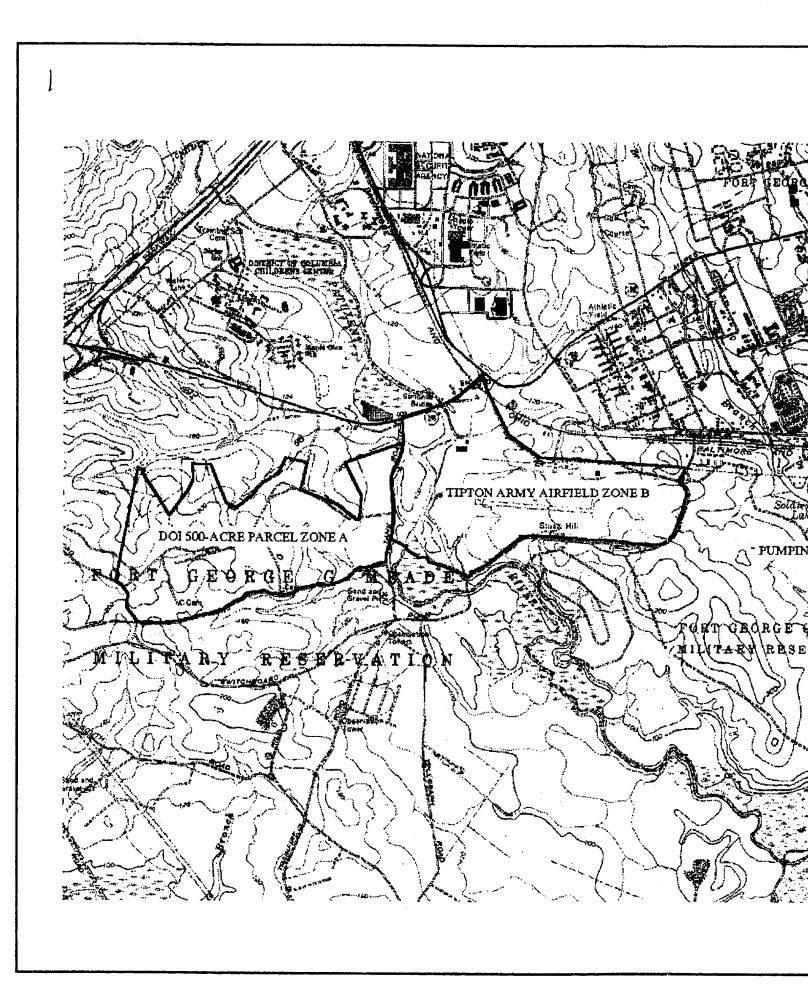

# U.S. ARMY ENVIRONMENTAL CENTER

FORT GEORGE G. MEADE ORDNANCE SURVEY (1400 - ACRE PARCEL)

# FORT GEORGE G. MEADE BRAC PARCEL UXO SURVEY AND DATA ANALYSIS

Delivery Order 0008 Contract Number DAAA15-91-D-0017