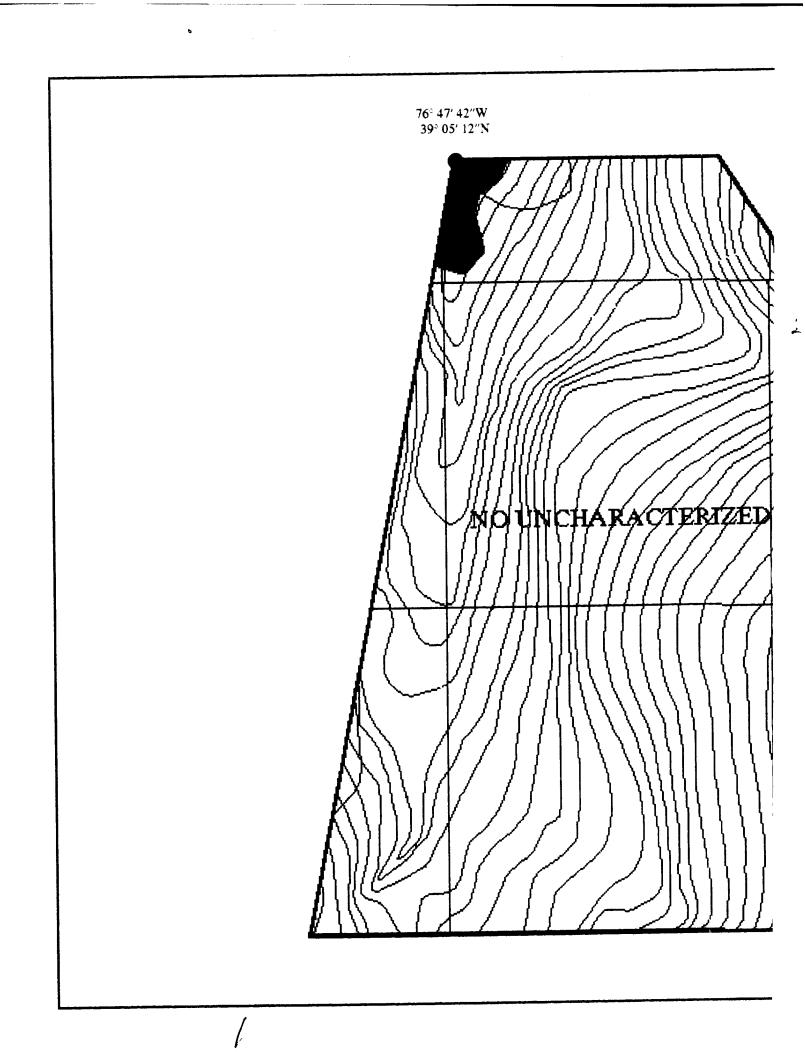

|                                                                |  |
|                                                                                                     |                                                                |  |
|                                                                                                     |                                                                |  |
|                                                                                                     |                                                                |  |
|                                                                                                     |                                                                |  |

÷





## SUBAREA A-10 ZONE A (DOI-500 ACRE PARCEL) FORT GEORGE G. MEADE, MARYLAND



ZONE A SUBAREAS DEPARTMENT OF INTERIOR-500 ACRE PARCEL

| Ft. George G. Meade, Md UXO Survey<br>IT Project # 529496                                                    |                       |  |  |  |
|--------------------------------------------------------------------------------------------------------------|-----------------------|--|--|--|
| DOI 500 Acre Parcel<br>Zone A Subarea <u>10</u><br>Start Date: <u>4/13/93</u> Completion Date: <u>5/6/93</u> |                       |  |  |  |
| Surface Survey 0" - 6": Total Acreage Surveyed: 25.67                                                        |                       |  |  |  |
| UXO Surface 0"