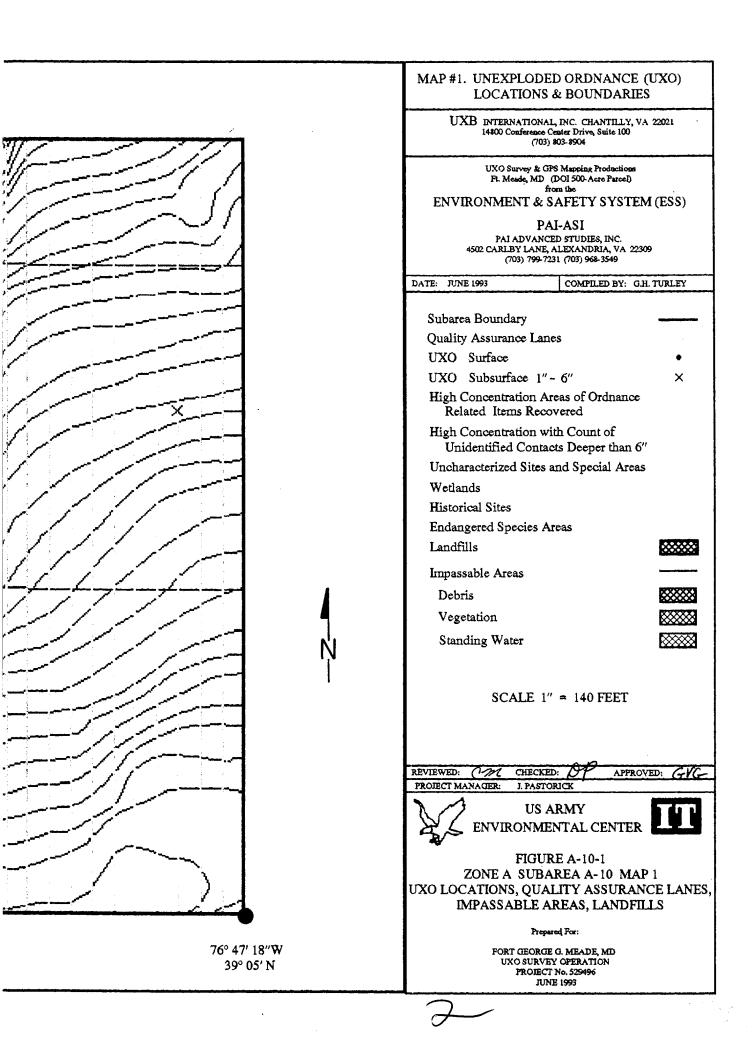

The UXO survey of the 1,400-acre parcel and required project reporting are completed. The project description and summary, including detailed project maps, summary data of all ordnance located, and seismic data from ordnance detonations, are presented in this final report.