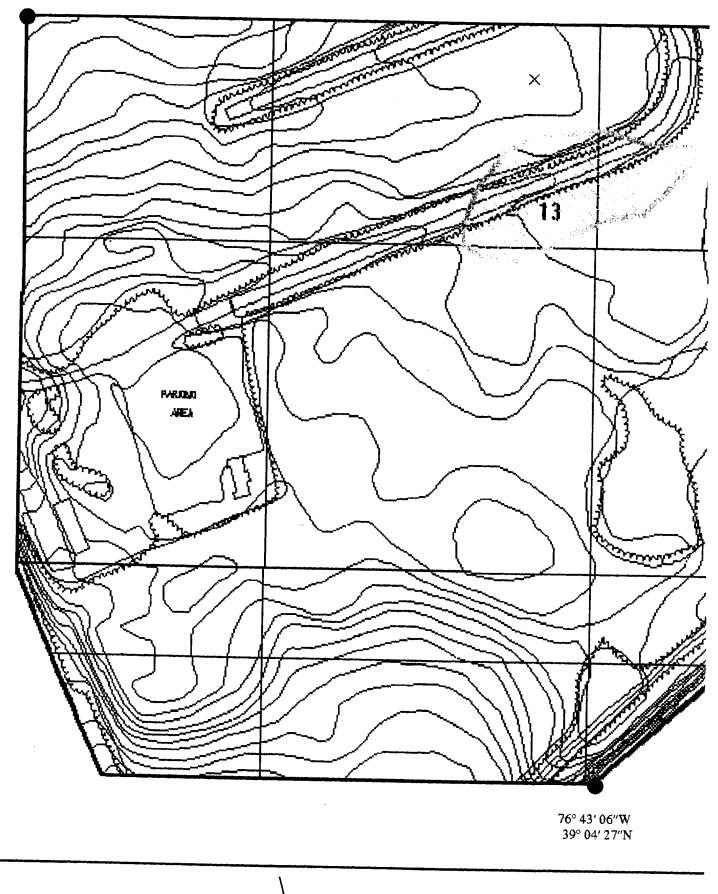

The UXO survey of the 1,400-acre parcel and required project reporting are completed. The project description and summary, including detailed project maps, summary data of all ordnance located, and seismic data from ordnance detonations, are presented in this final report.