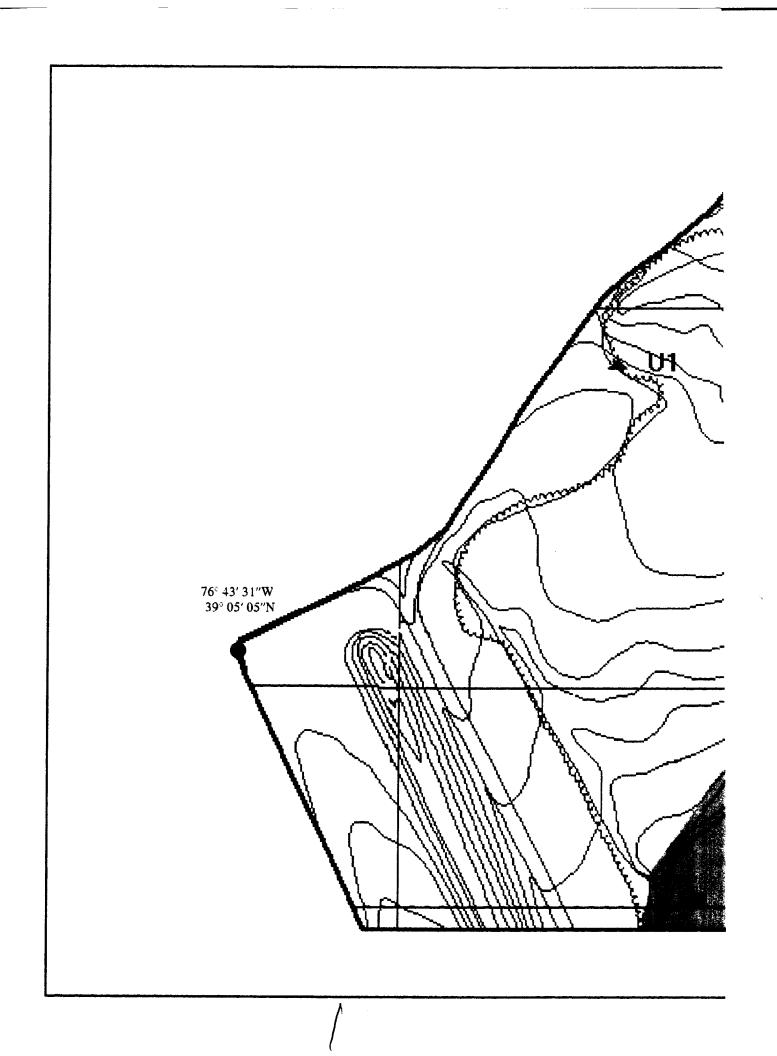

The UXO survey of the 1,400-acre parcel and required project reporting are completed. The project description and summary, including detailed project maps, summary data of all ordnance located, and seismic data from ordnance detonations, are presented in this final report.