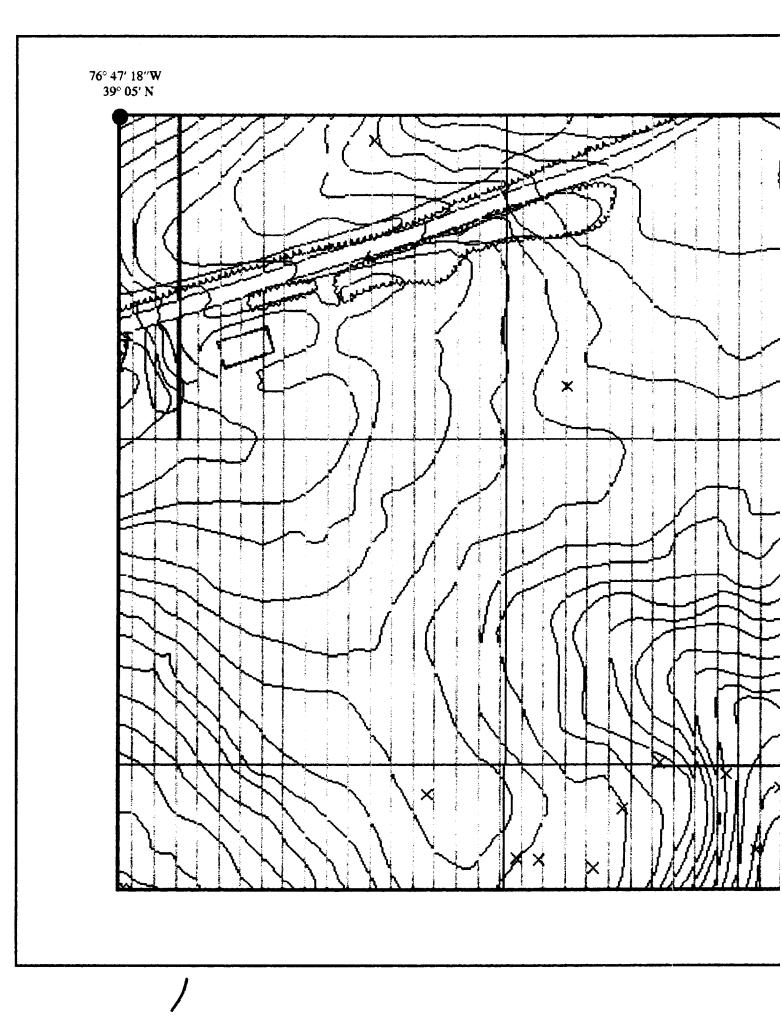

The UXO survey of the 1,400-acre parcel and required project reporting are completed. The project description and summary, including detailed project maps, summary data of all ordnance located, and seismic data from ordnance detonations, are presented in this final report.