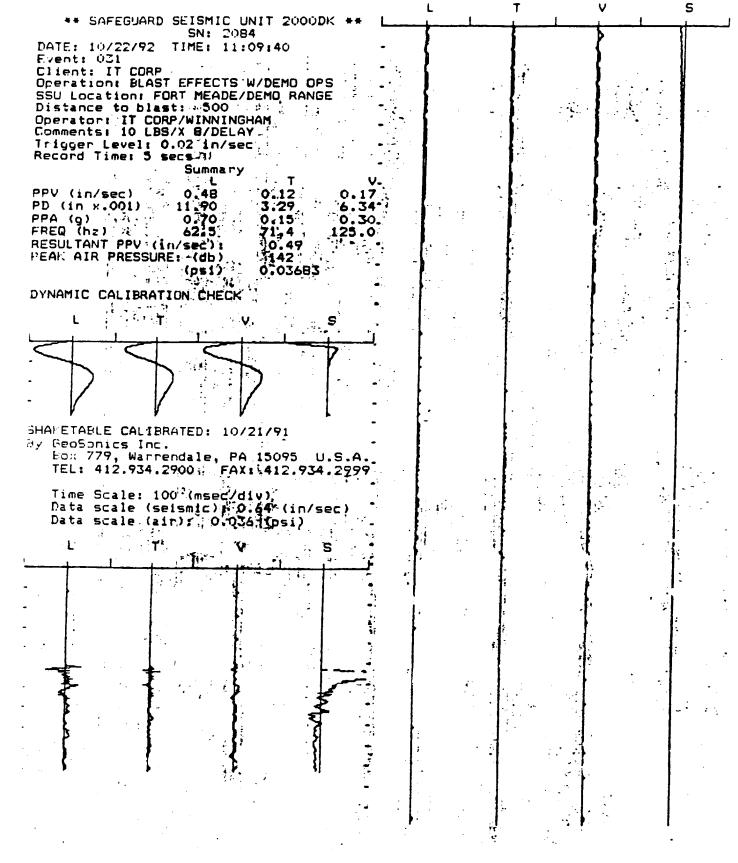

The UXO survey of the 1,400-acre parcel and required project reporting are completed. The project description and summary, including detailed project maps, summary data of all ordnance located, and seismic data from ordnance detonations, are presented in this final report.