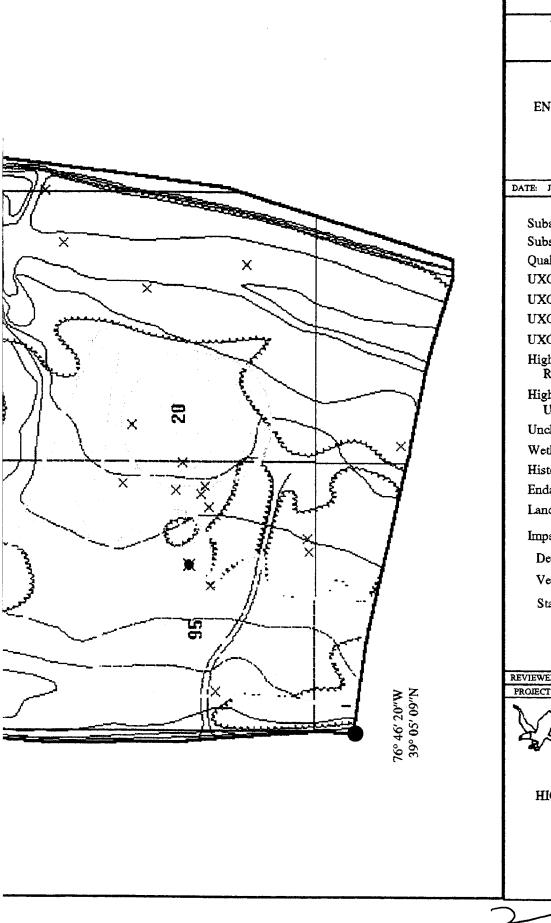

The UXO survey of the 1,400-acre parcel and required project reporting are completed. The project description and summary, including detailed project maps, summary data of all ordnance located, and seismic data from ordnance detonations, are presented in this final report.