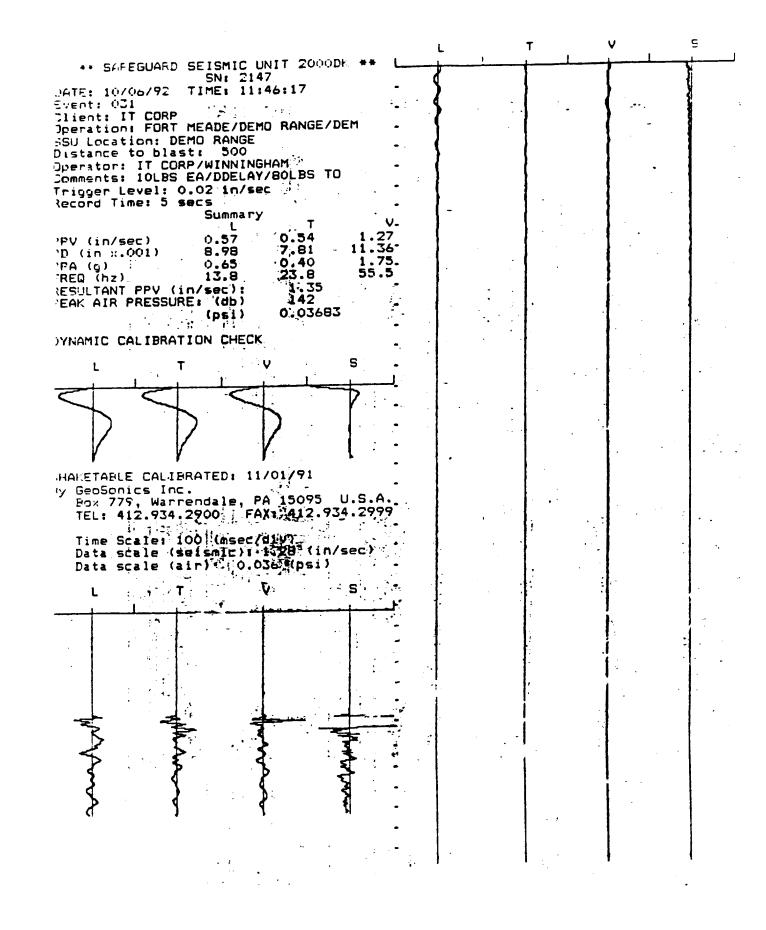

The UXO survey of the 1,400-acre parcel and required project reporting are completed. The project description and summary, including detailed project maps, summary data of all ordnance located, and seismic data from ordnance detonations, are presented in this final report.