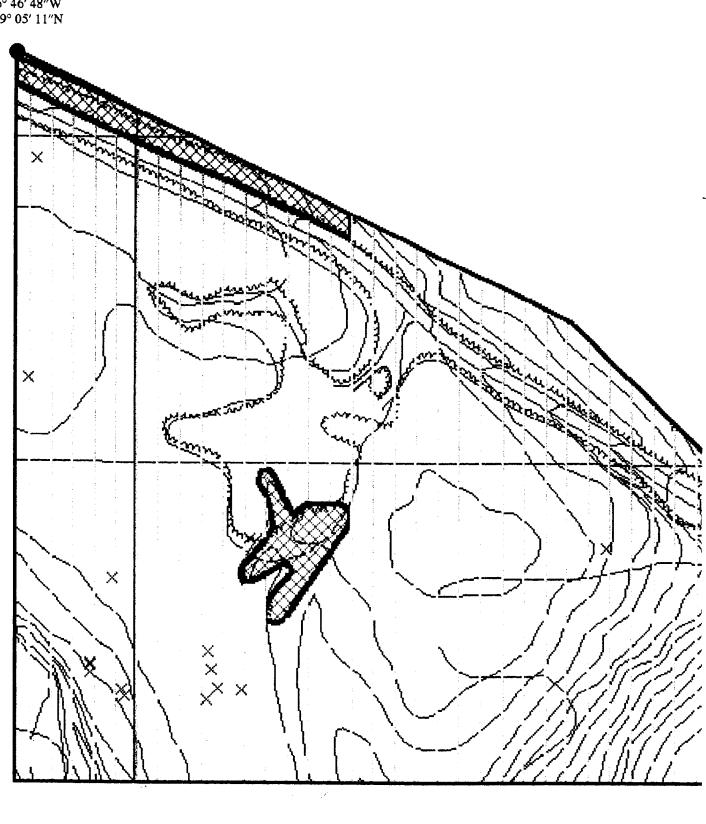

The UXO survey of the 1,400-acre parcel and required project reporting are completed. The project description and summary, including detailed project maps, summary data of all ordnance located, and seismic data from ordnance detonations, are presented in this final report.