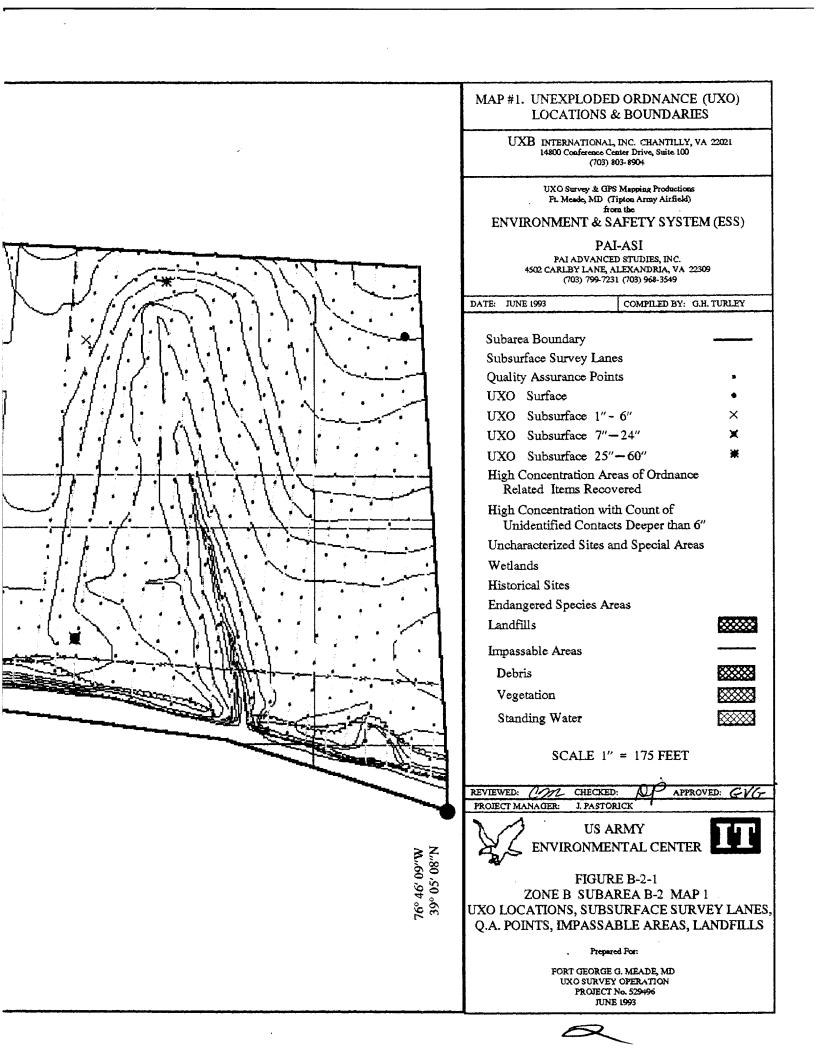

The UXO survey of the 1,400-acre parcel and required project reporting are completed. The project description and summary, including detailed project maps, summary data of all ordnance located, and seismic data from ordnance detonations, are presented in this final report.