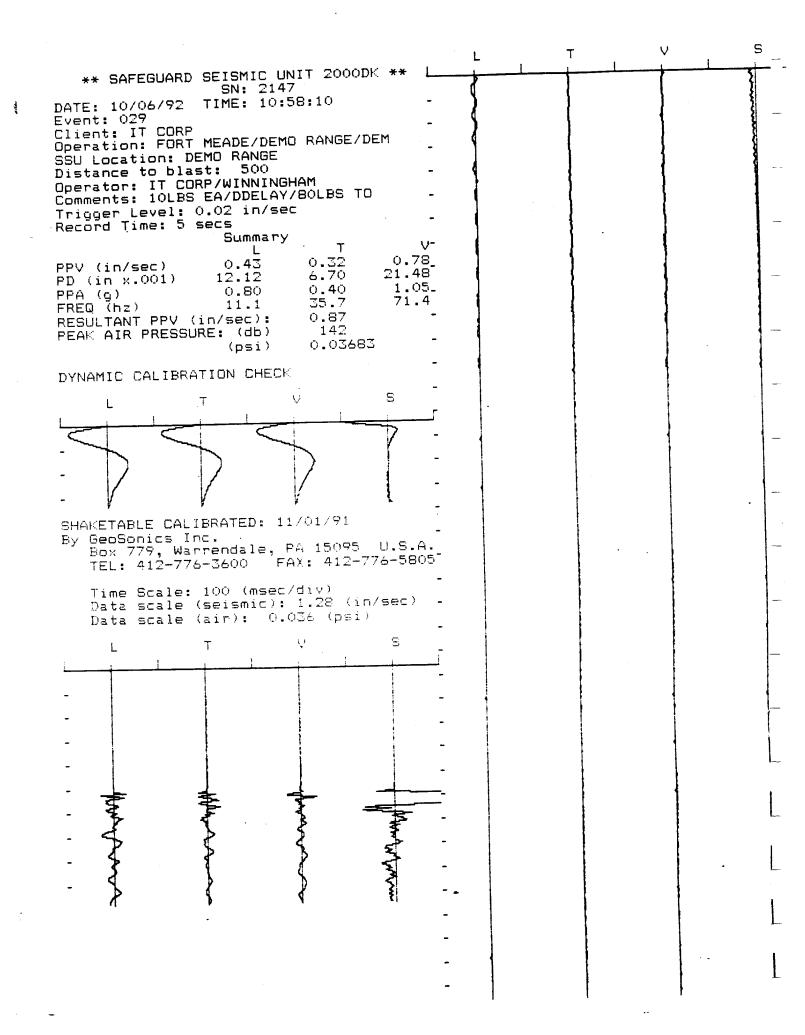

The UXO survey of the 1,400-acre parcel and required project reporting are completed. The project description and summary, including detailed project maps, summary data of all ordnance located, and seismic data from ordnance detonations, are presented in this final report.