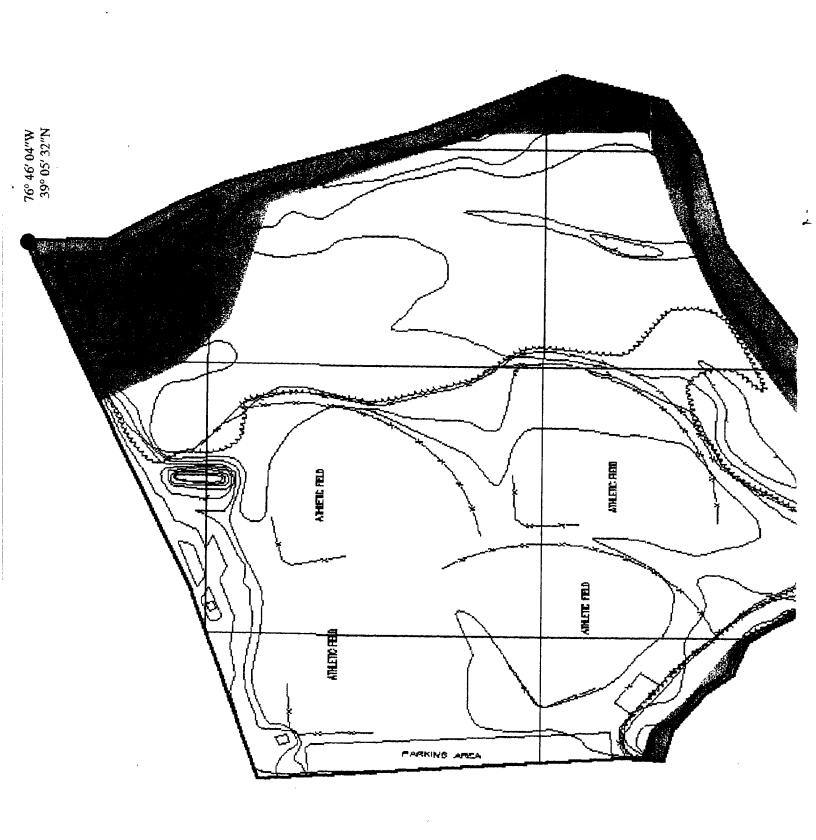

The UXO survey of the 1,400-acre parcel and required project reporting are completed. The project description and summary, including detailed project maps, summary data of all ordnance located, and seismic data from ordnance detonations, are presented in this final report.