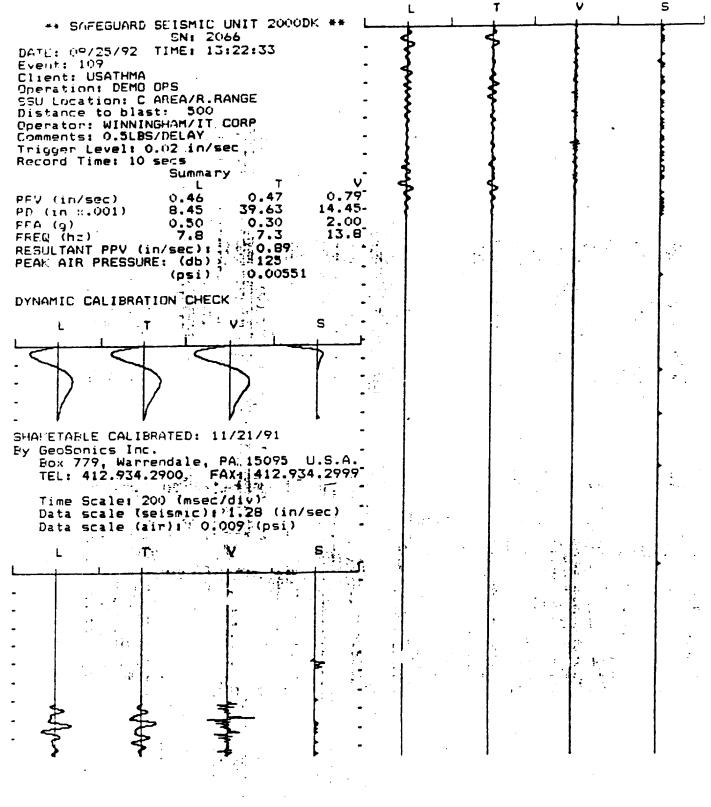

The UXO survey of the 1,400-acre parcel and required project reporting are completed. The project description and summary, including detailed project maps, summary data of all ordnance located, and seismic data from ordnance detonations, are presented in this final report.