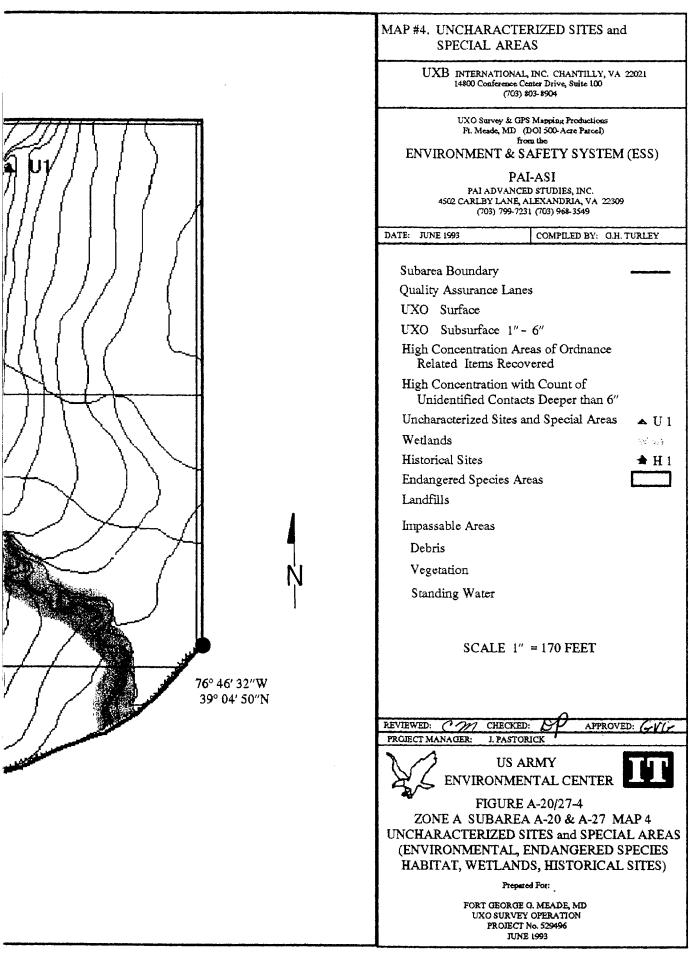

| A-20 & A-27 I<br>FY ASSURAN | ICE LANES, |
| Prepared For:                                                                                                                |                             |            |
| FORT GEORGE G. MEADE, MD<br>UXO SURVEY OPERATION<br>PROJECT No. 529496                                                       |                             |            |

-----

## PAI-ASI GPS MAPPING AND UXO DATA COLLECTION Ft. George G. Meade, MD: IT Project Number 529496

Zone: <u>A</u> Subarea: <u>A-20/27</u>

This page replaces Figure <u>A-20/27-2</u>

There are no High Concentrations of Unidentified Subsurface Contacts deeper than 6" located in this survey area.



76° 46' 48"W 39° 05' N





ż

76° 46' 48''W 39° 05' N



### SUBAREA A-21 ZONE A (DOI 500-ACRE PARCEL) FORT GEORGE G. MEADE, MARYLAND



ZONE A SUBAREAS DEPARTMENT OF INTERIOR-500 ACRE PARCEL

| Ft. George G. Meade, Md UXO Survey<br>IT Project # 529496 |                                                                      |  |
|-----------------------------------------------------------|----------------------------------------------------------------------|--|
|                                                           | 0 Acre Parcel<br>Subarea <u>21</u><br>Completion Date: <u>3/1/93</u> |  |
| Surface Survey 0" - 6":                                   | Total Acreage Surveyed: <u>16.06</u>                                 |  |
| UXO Surface 0"                                            | 0