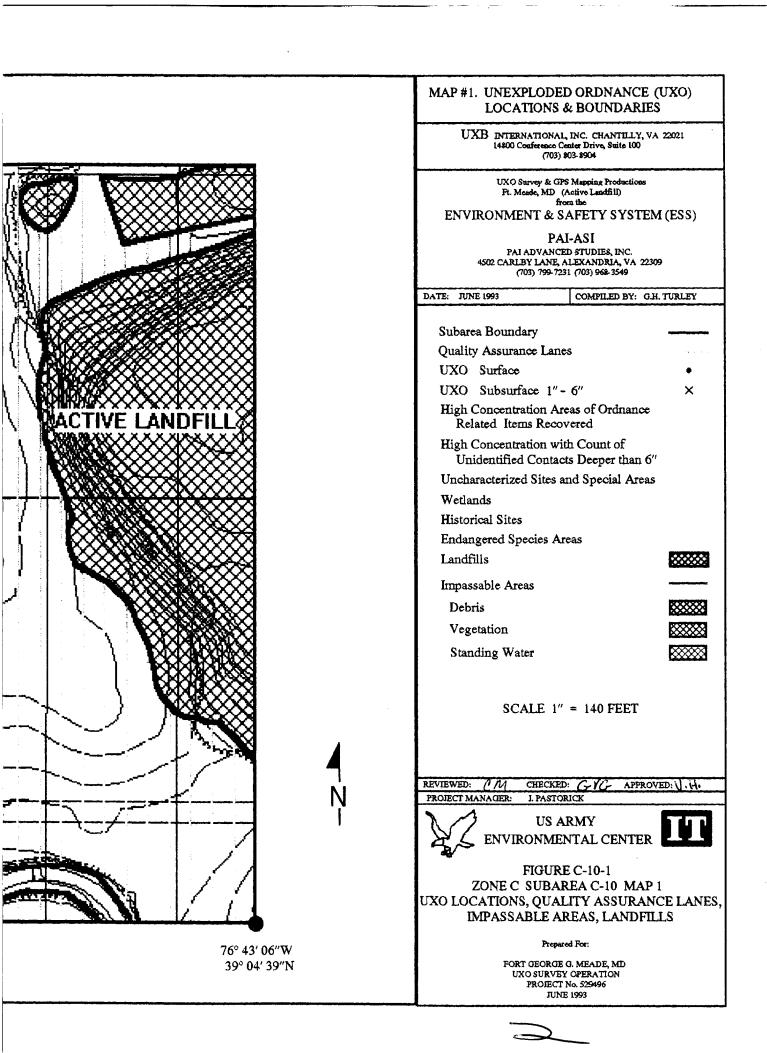

|  |
| C-10-U-2                                                    | 60MM and 81MM mortar shipping containers and related debris.                                                                                                          |  |
|                                                             |                                                                                                                                                                       |  |

| Summary of UXO Discoveries |                       |               |
|----------------------------|-----------------------|---------------|
| Туре                       | Quantity              | Depth Located |
| NO UXO                     | Ds WERE LOCATED IN TH | S SUBAREA     |



76° 43' 21″W 39° 04' 50″N



| <u>0-</u> 2                                     |
|-------------------------------------------------|
| Unidentified Subsurface Contacts deeper than 6" |
|                                                 |
|                                                 |
|                                                 |
|                                                 |
|                                                 |
|                                                 |
|                                                 |
|                                                 |
|                                                 |

| Zone: <u>C</u>                                                | Subarea: <u>C-10</u>                           |     |
|---------------------------------------------------