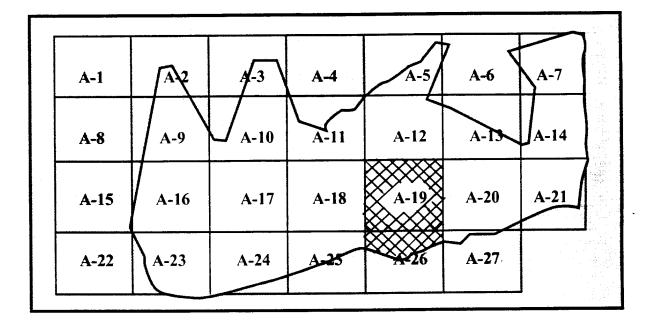

The UXO survey of the 1,400-acre parcel and required project reporting are completed. The project description and summary, including detailed project maps, summary data of all ordnance located, and seismic data from ordnance detonations, are presented in this final report.