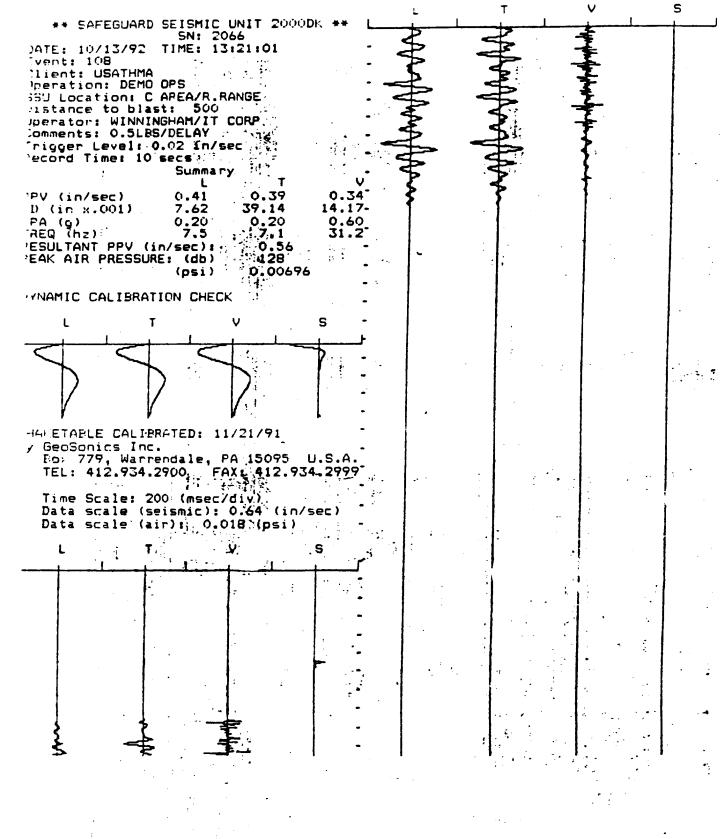

The UXO survey of the 1,400-acre parcel and required project reporting are completed. The project description and summary, including detailed project maps, summary data of all ordnance located, and seismic data from ordnance detonations, are presented in this final report.