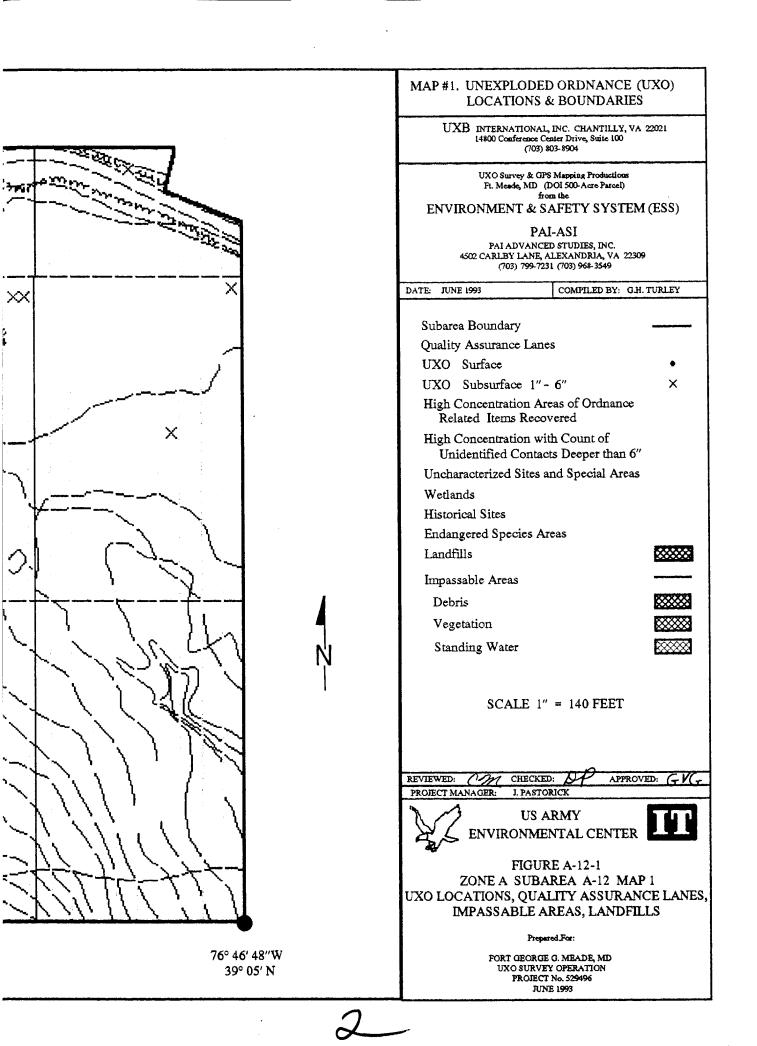

The UXO survey of the 1,400-acre parcel and required project reporting are completed. The project description and summary, including detailed project maps, summary data of all ordnance located, and seismic data from ordnance detonations, are presented in this final report.