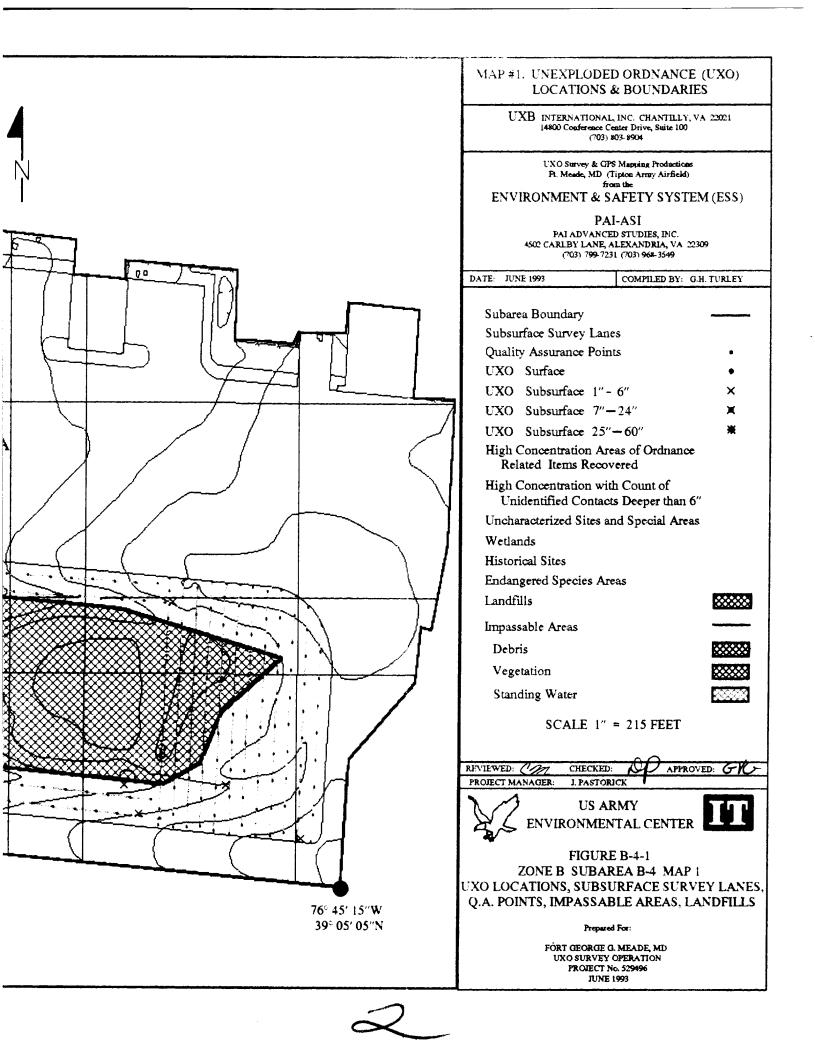

The UXO survey of the 1,400-acre parcel and required project reporting are completed. The project description and summary, including detailed project maps, summary data of all ordnance located, and seismic data from ordnance detonations, are presented in this final report.