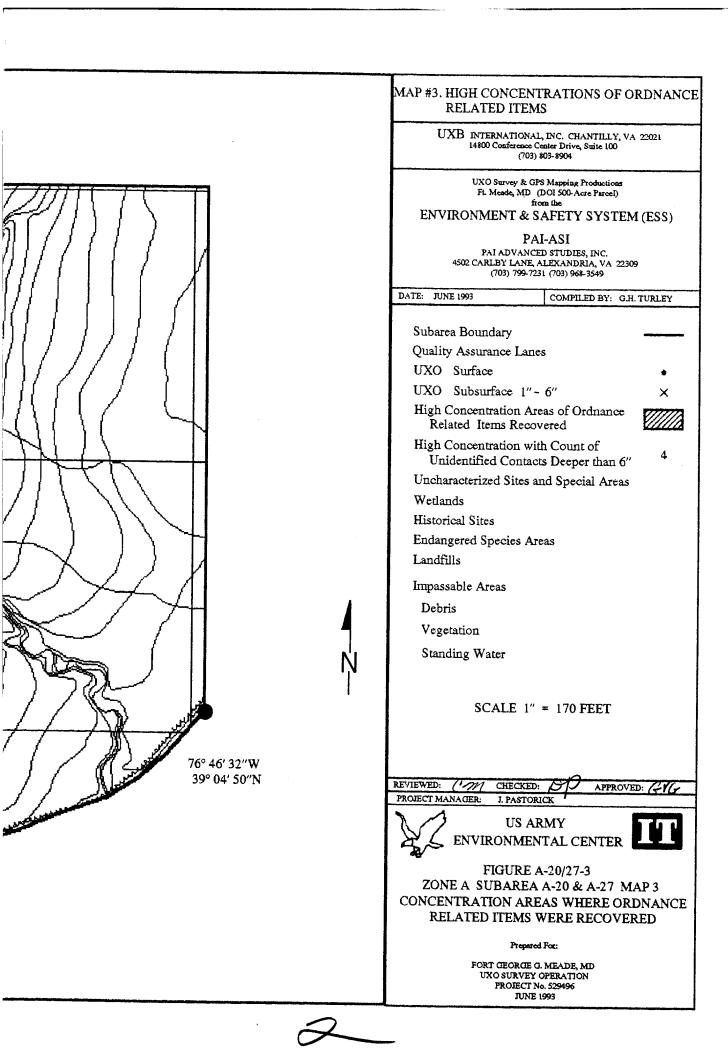

The UXO survey of the 1,400-acre parcel and required project reporting are completed. The project description and summary, including detailed project maps, summary data of all ordnance located, and seismic data from ordnance detonations, are presented in this final report.