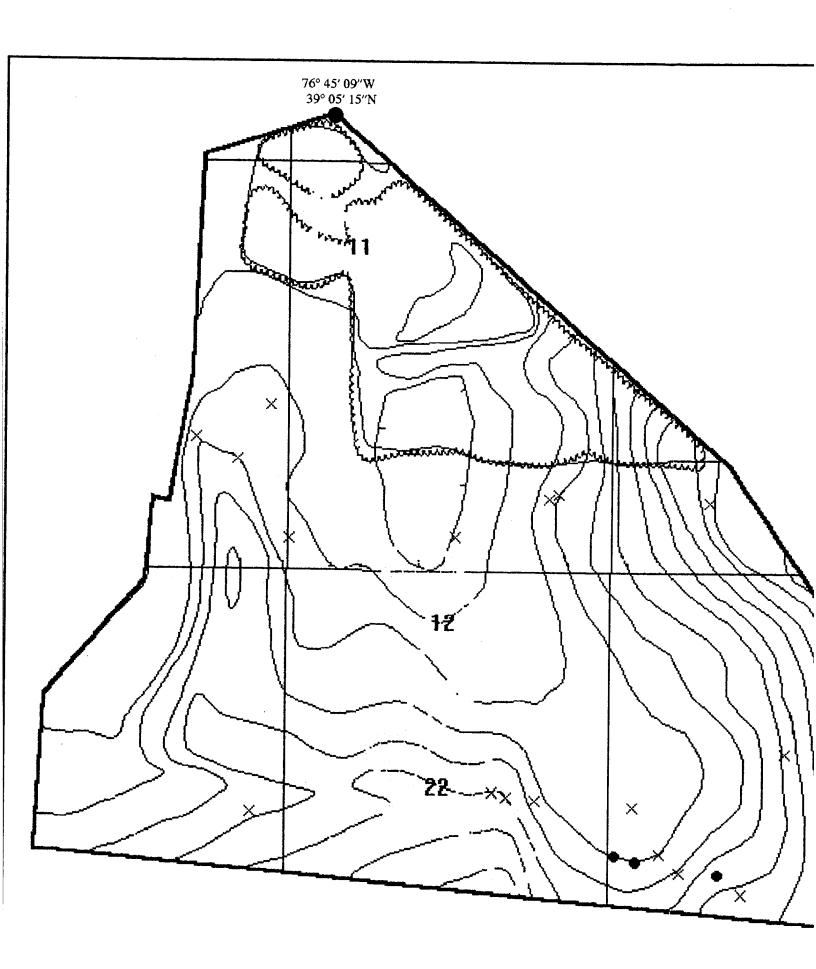

The UXO survey of the 1,400-acre parcel and required project reporting are completed. The project description and summary, including detailed project maps, summary data of all ordnance located, and seismic data from ordnance detonations, are presented in this final report.