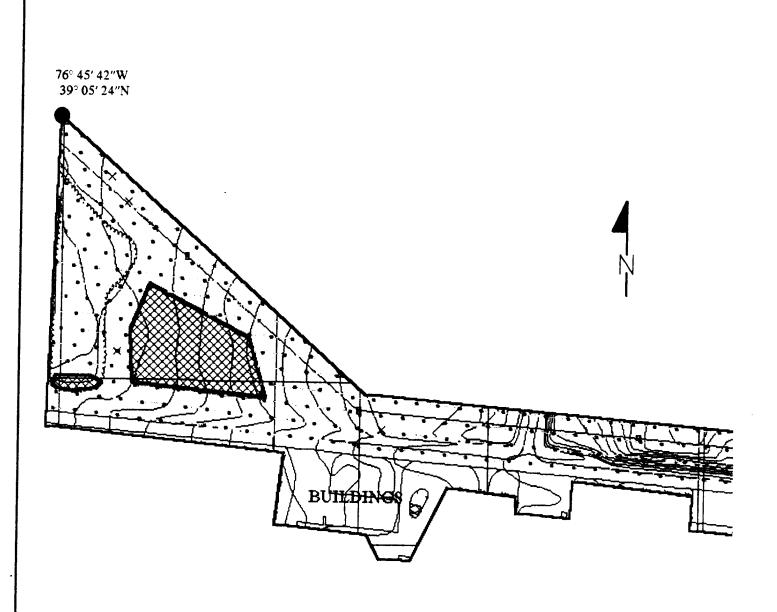

The UXO survey of the 1,400-acre parcel and required project reporting are completed. The project description and summary, including detailed project maps, summary data of all ordnance located, and seismic data from ordnance detonations, are presented in this final report.