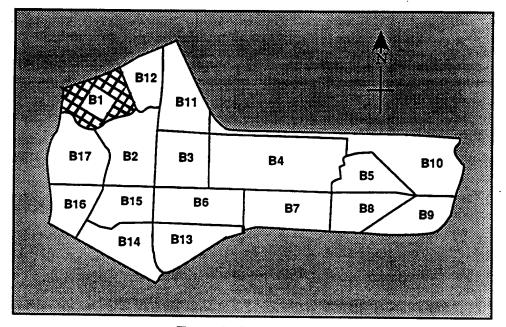

The UXO survey of the 1,400-acre parcel and required project reporting are completed. The project description and summary, including detailed project maps, summary data of all ordnance located, and seismic data from ordnance detonations, are presented in this final report.