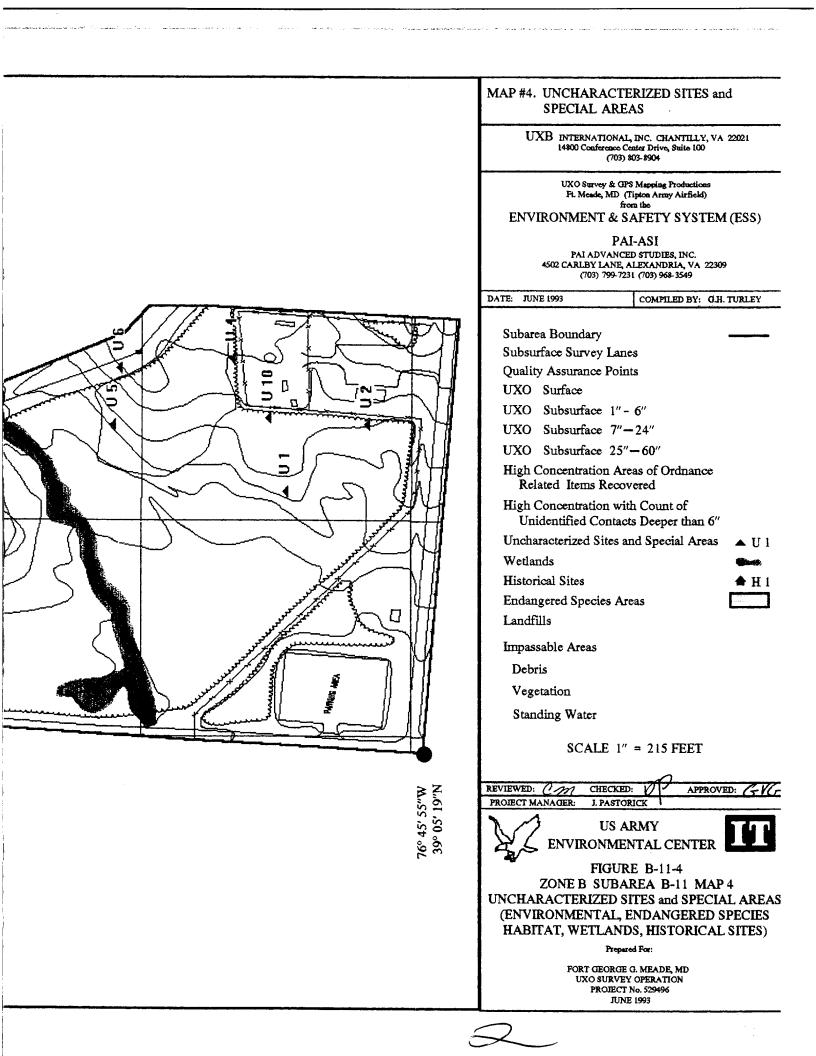

The UXO survey of the 1,400-acre parcel and required project reporting are completed. The project description and summary, including detailed project maps, summary data of all ordnance located, and seismic data from ordnance detonations, are presented in this final report.