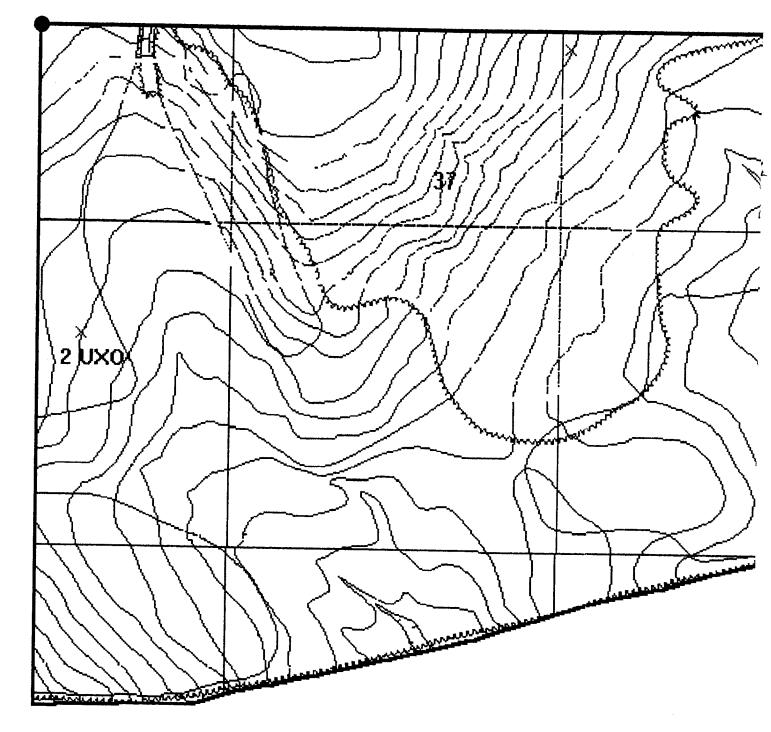

The UXO survey of the 1,400-acre parcel and required project reporting are completed. The project description and summary, including detailed project maps, summary data of all ordnance located, and seismic data from ordnance detonations, are presented in this final report.