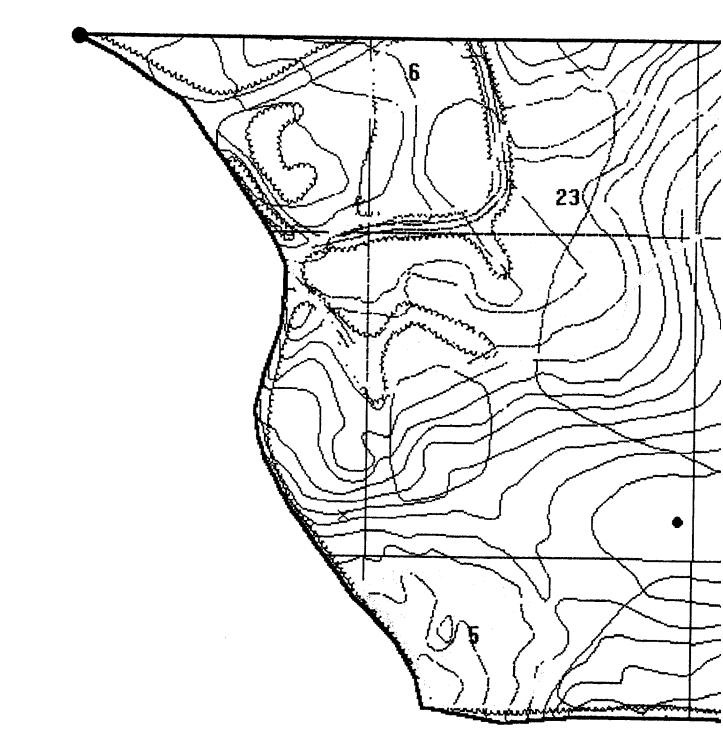

The UXO survey of the 1,400-acre parcel and required project reporting are completed. The project description and summary, including detailed project maps, summary data of all ordnance located, and seismic data from ordnance detonations, are presented in this final report.