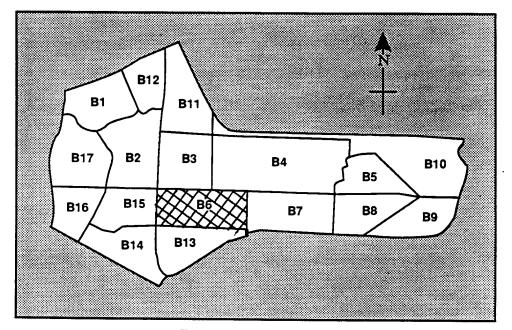

The UXO survey of the 1,400-acre parcel and required project reporting are completed. The project description and summary, including detailed project maps, summary data of all ordnance located, and seismic data from ordnance detonations, are presented in this final report.