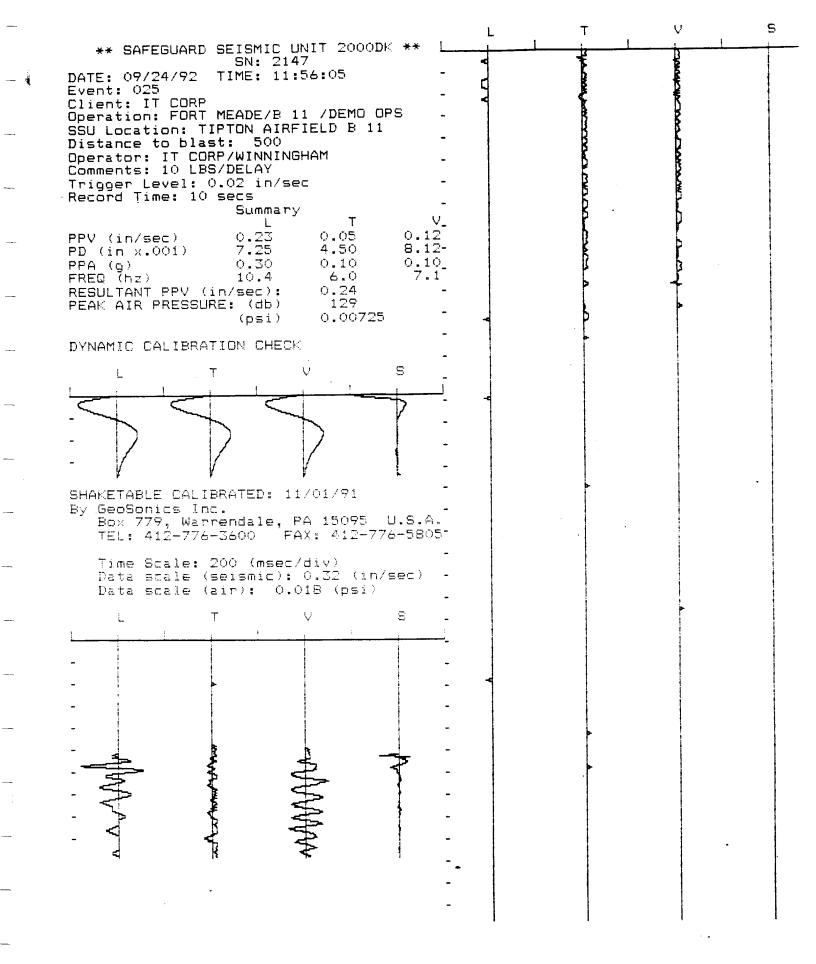

The UXO survey of the 1,400-acre parcel and required project reporting are completed. The project description and summary, including detailed project maps, summary data of all ordnance located, and seismic data from ordnance detonations, are presented in this final report.