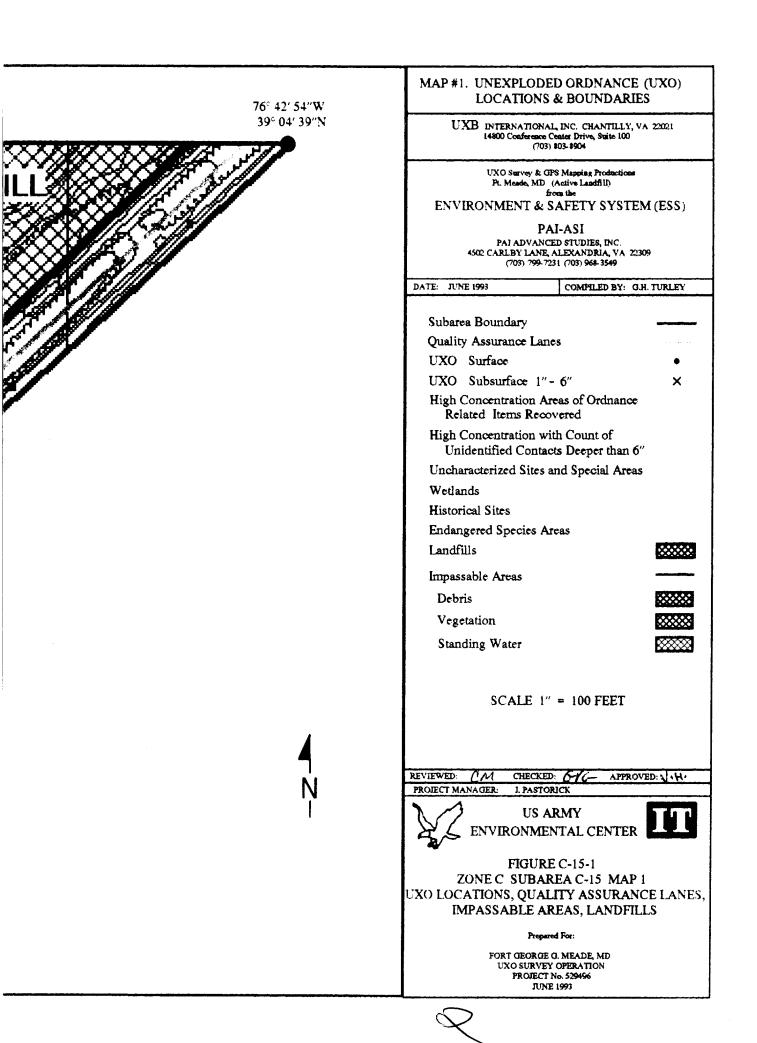

The UXO survey of the 1,400-acre parcel and required project reporting are completed. The project description and summary, including detailed project maps, summary data of all ordnance located, and seismic data from ordnance detonations, are presented in this final report.