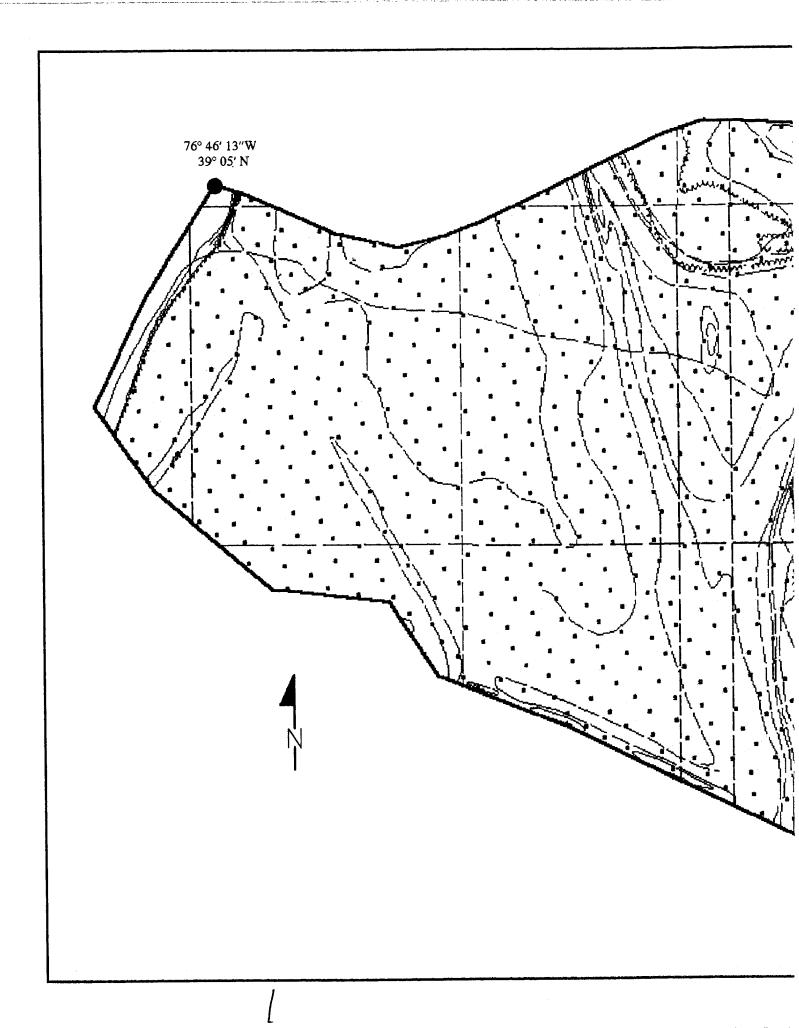

The UXO survey of the 1,400-acre parcel and required project reporting are completed. The project description and summary, including detailed project maps, summary data of all ordnance located, and seismic data from ordnance detonations, are presented in this final report.