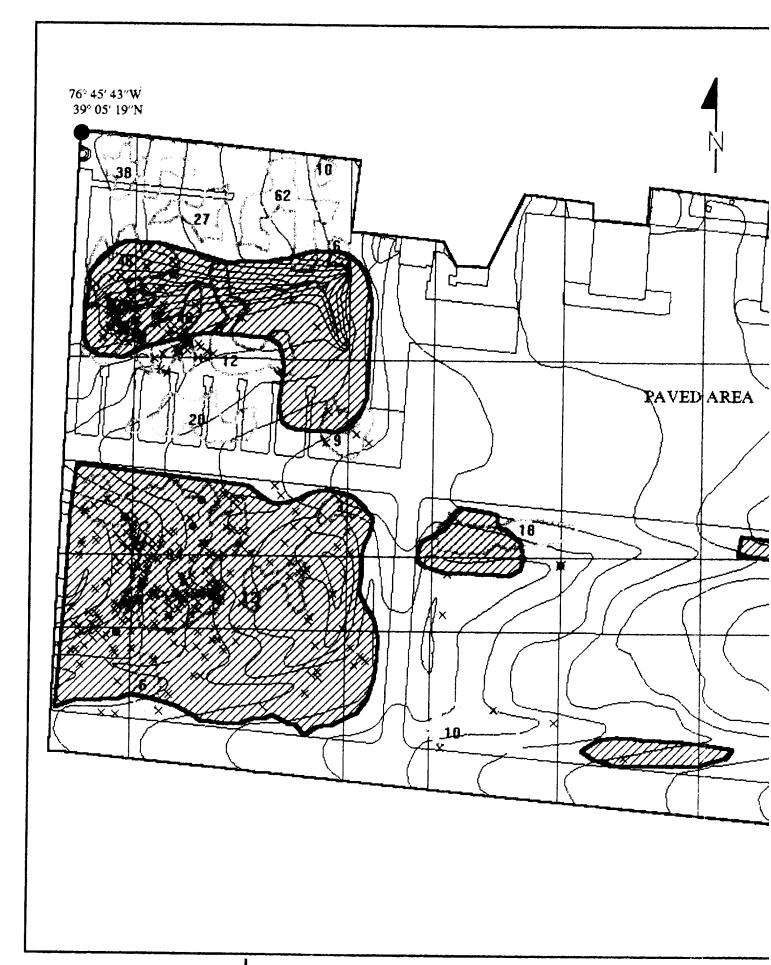

The UXO survey of the 1,400-acre parcel and required project reporting are completed. The project description and summary, including detailed project maps, summary data of all ordnance located, and seismic data from ordnance detonations, are presented in this final report.