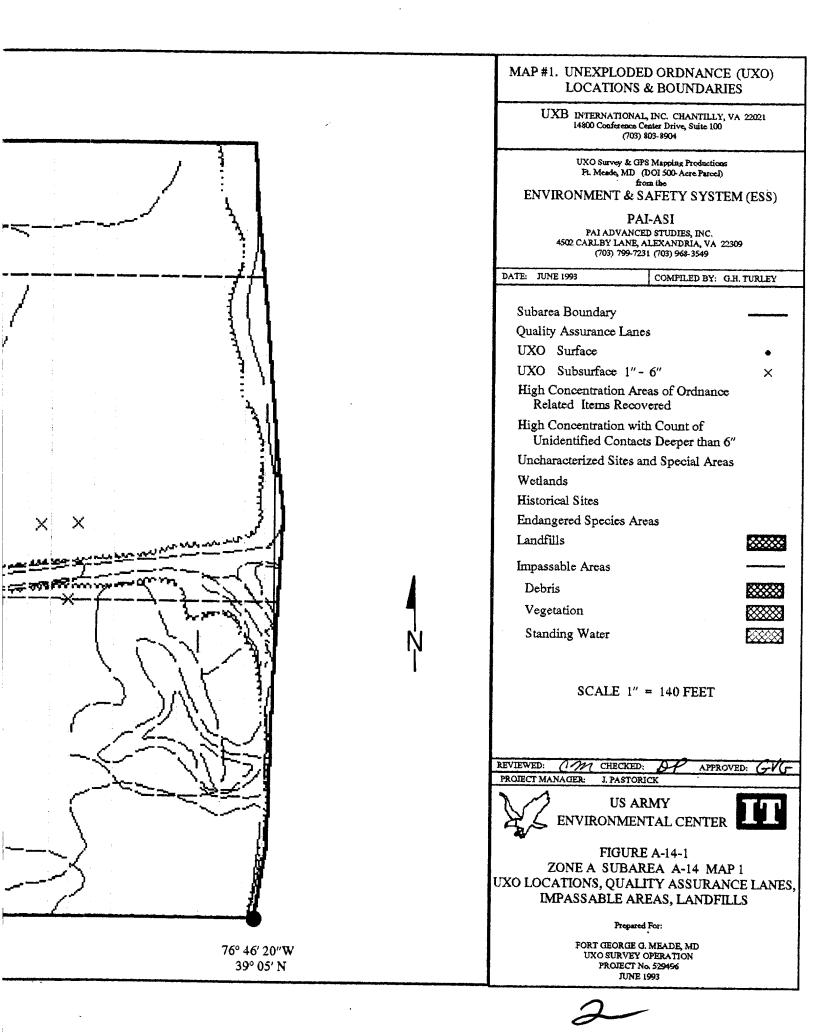

The UXO survey of the 1,400-acre parcel and required project reporting are completed. The project description and summary, including detailed project maps, summary data of all ordnance located, and seismic data from ordnance detonations, are presented in this final report.