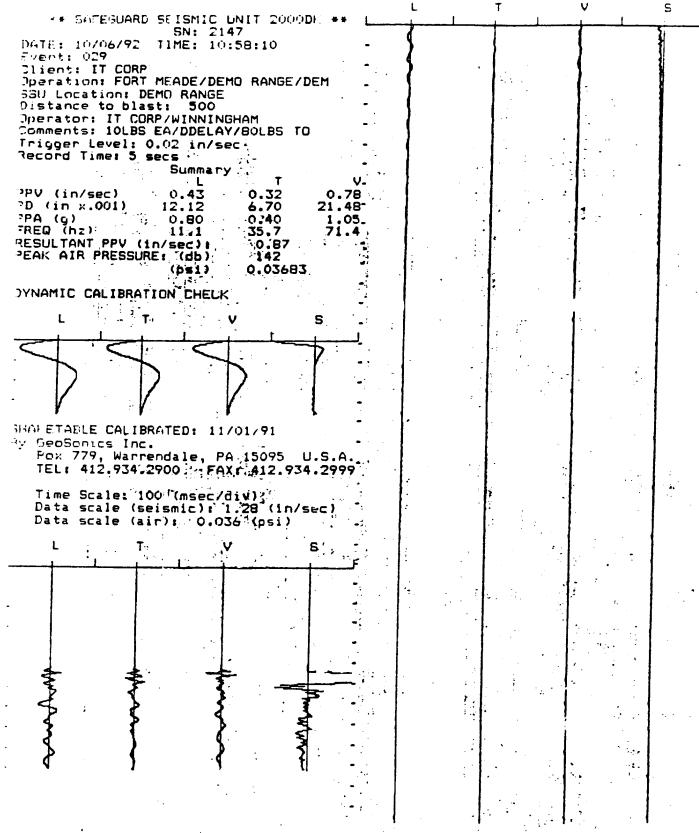

The UXO survey of the 1,400-acre parcel and required project reporting are completed. The project description and summary, including detailed project maps, summary data of all ordnance located, and seismic data from ordnance detonations, are presented in this final report.