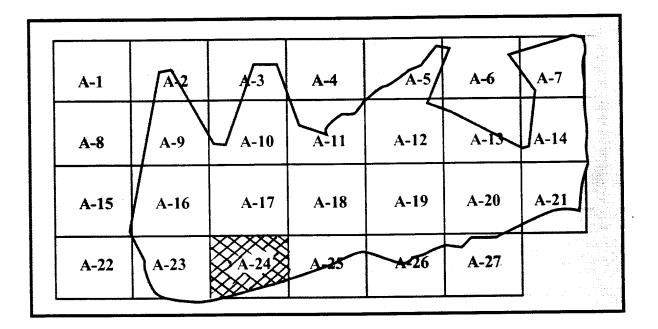

The UXO survey of the 1,400-acre parcel and required project reporting are completed. The project description and summary, including detailed project maps, summary data of all ordnance located, and seismic data from ordnance detonations, are presented in this final report.