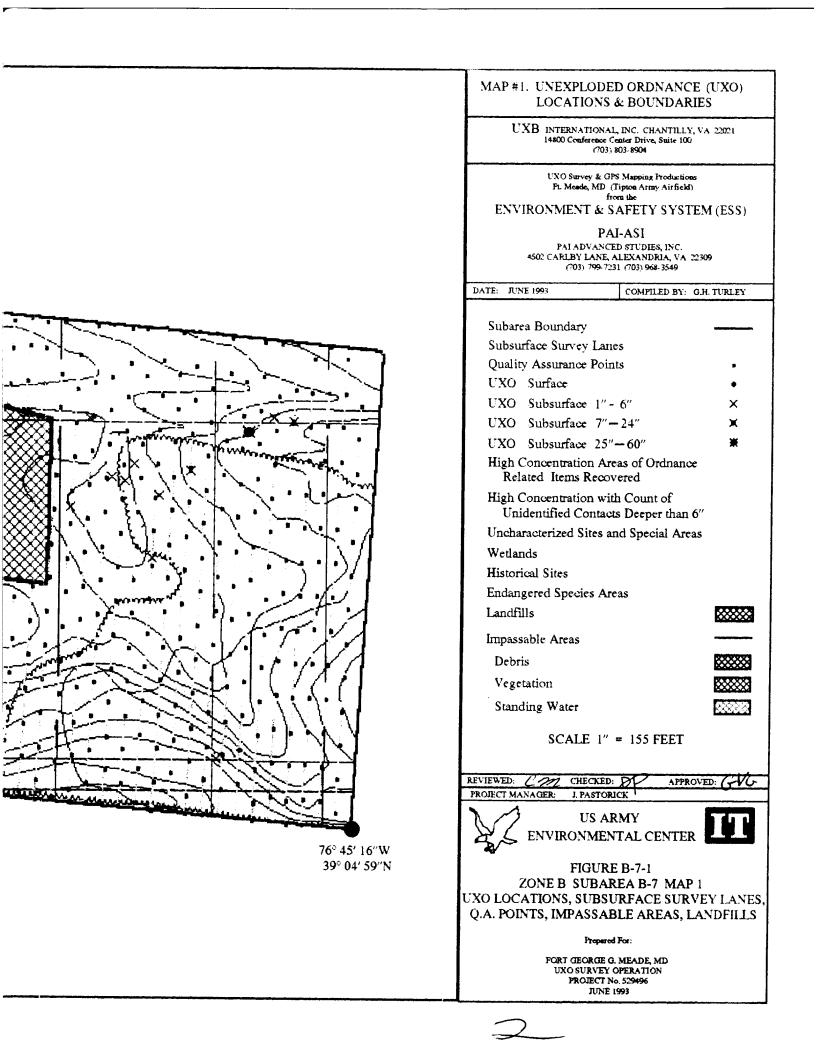

The UXO survey of the 1,400-acre parcel and required project reporting are completed. The project description and summary, including detailed project maps, summary data of all ordnance located, and seismic data from ordnance detonations, are presented in this final report.