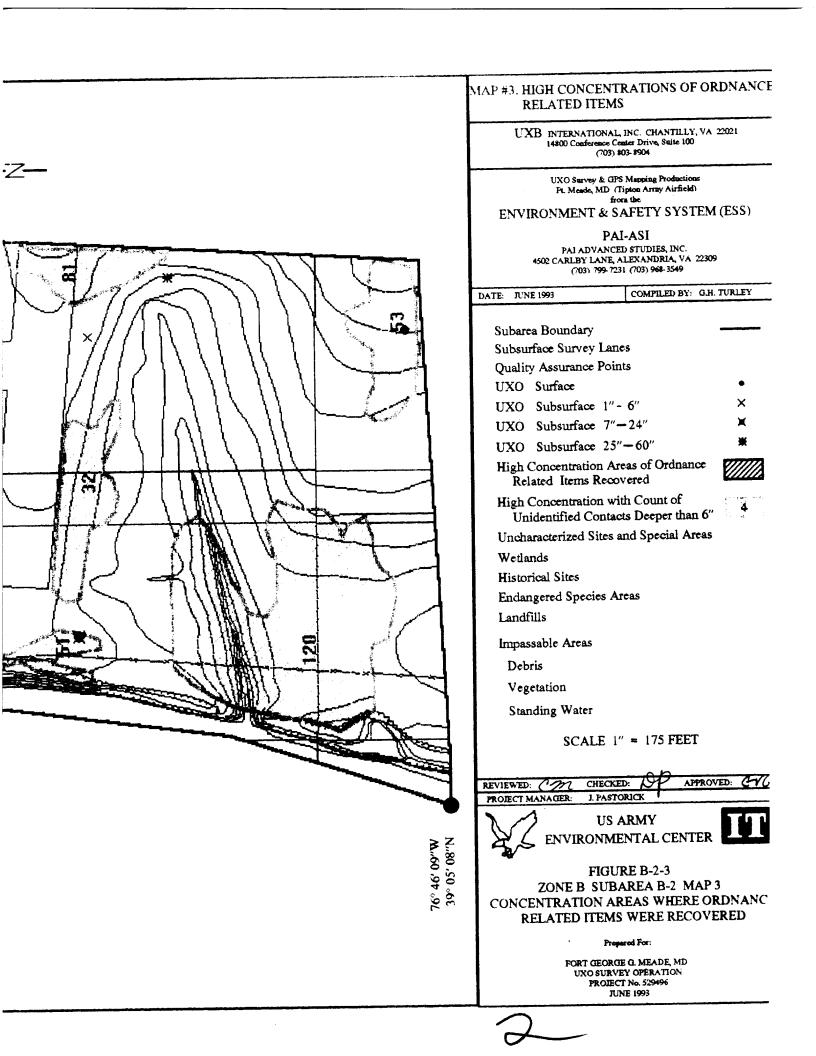

The UXO survey of the 1,400-acre parcel and required project reporting are completed. The project description and summary, including detailed project maps, summary data of all ordnance located, and seismic data from ordnance detonations, are presented in this final report.