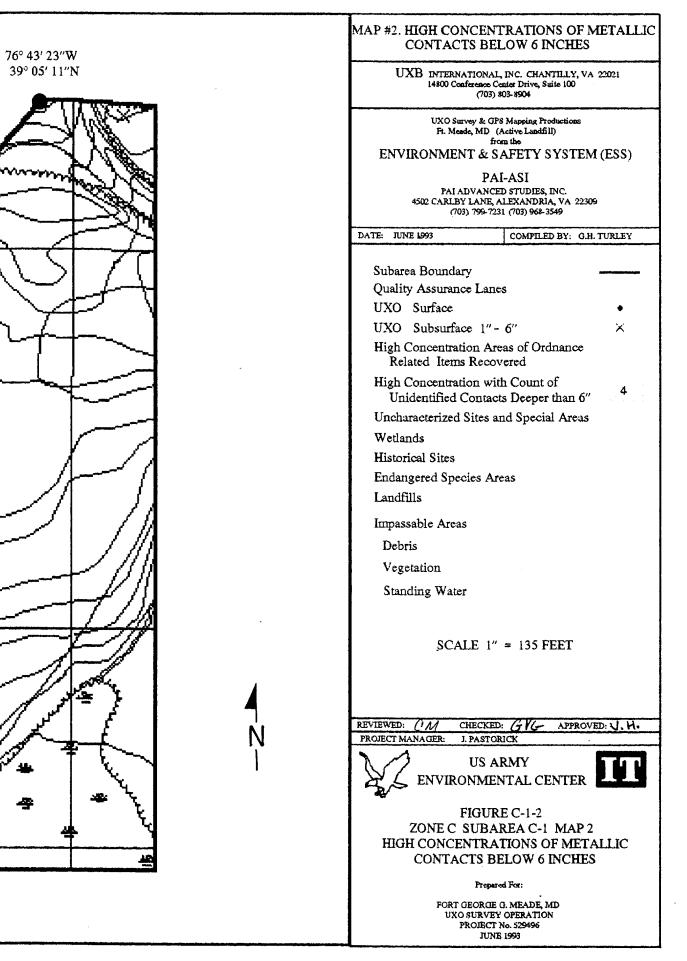

The UXO survey of the 1,400-acre parcel and required project reporting are completed. The project description and summary, including detailed project maps, summary data of all ordnance located, and seismic data from ordnance detonations, are presented in this final report.