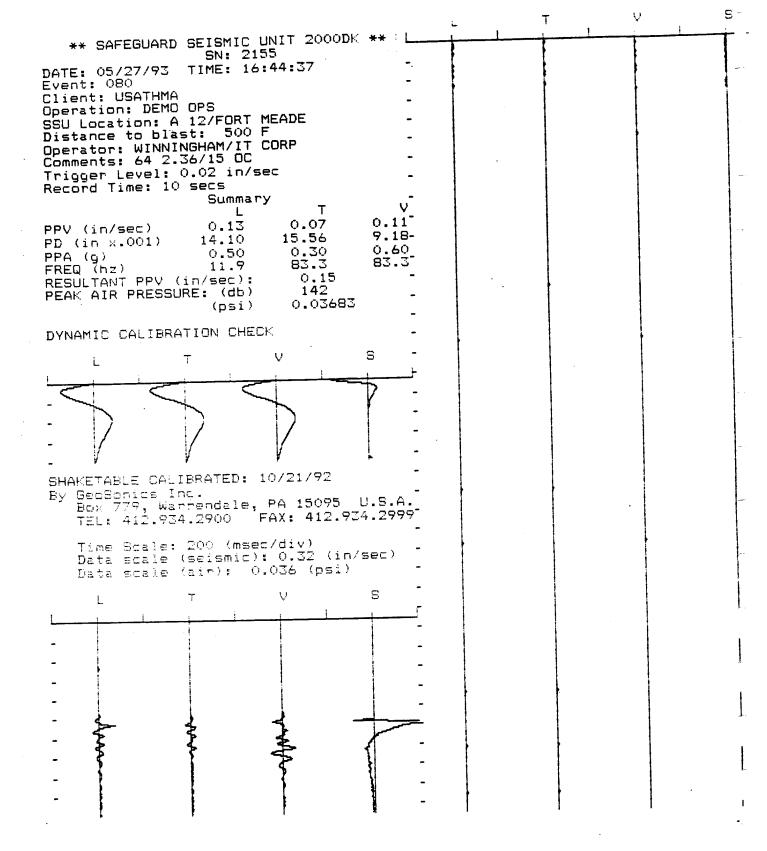

The UXO survey of the 1,400-acre parcel and required project reporting are completed. The project description and summary, including detailed project maps, summary data of all ordnance located, and seismic data from ordnance detonations, are presented in this final report.