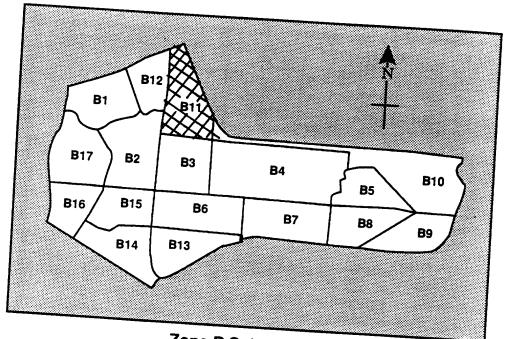

|
|     | HABITAT, WETLANDS, HISTORICAL SITES)                                                                      |
|     | Propered For:                                                                                             |
|     | FORT GEORGE G. MEADE, MD                                                                                  |
| 1   | UXO SURVEY OPERATION                                                                                      |
|     | UXO SURVEY OPERATION<br>PROJECT No. 529496<br>JUNE 1993                                                   |
|     | PROJECT No. 529496                                                                                        |

# SUB-AREA B-11 ZONE "B"B(TIPTON ARMY AIRFIELD) FORT GEORGE G. MEADE, MARYLAND



Zone B Sub-Areas Tipton Army Airfield, Ft. Meade, MD

|                                      | ade, MD UXO Survey<br>Number 529496 |
|--------------------------------------|-------------------------------------|
| Tipton Arr                           | ny Airfield                         |
|                                      | Subarea 11                          |
|                                      | mpletion Date: <u>4/28/93</u>       |
|                                      |                                     |
| Surface Survey 0" - 6":              | Total Acreage Surveyed: 29.5        |
| UXO Surface 0"                       | 0                                   |
| UXO Surface 1" - 6"                  | 22                                  |
| Ordnance Related Items