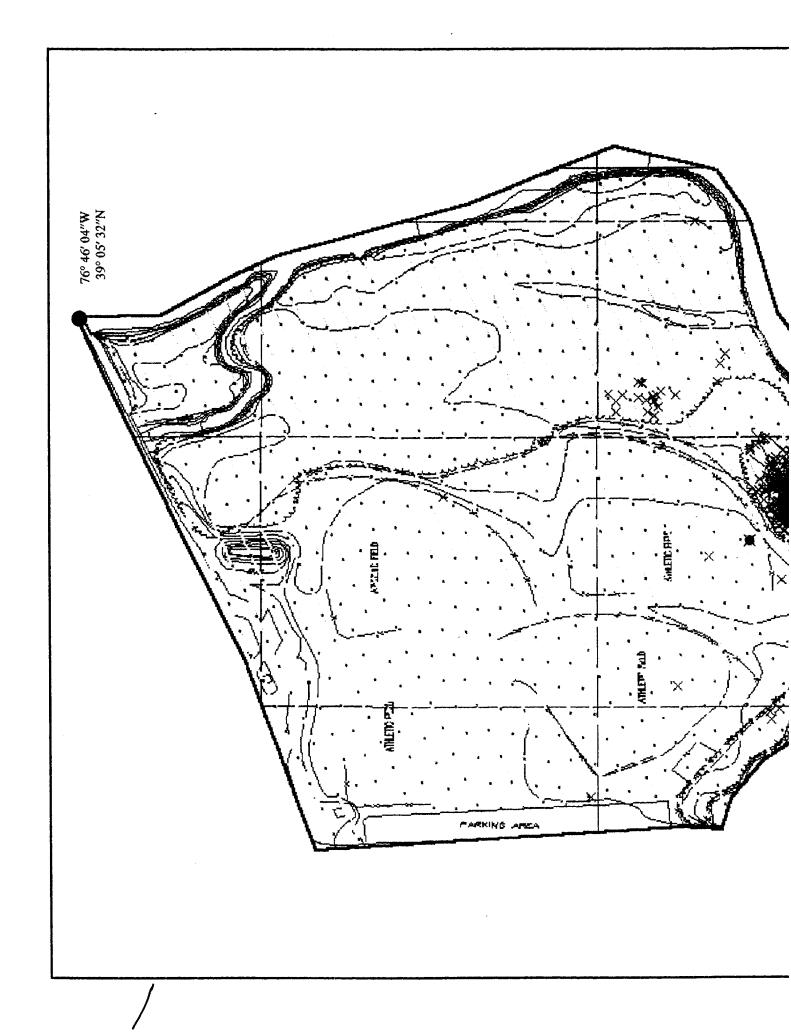

The UXO survey of the 1,400-acre parcel and required project reporting are completed. The project description and summary, including detailed project maps, summary data of all ordnance located, and seismic data from ordnance detonations, are presented in this final report.