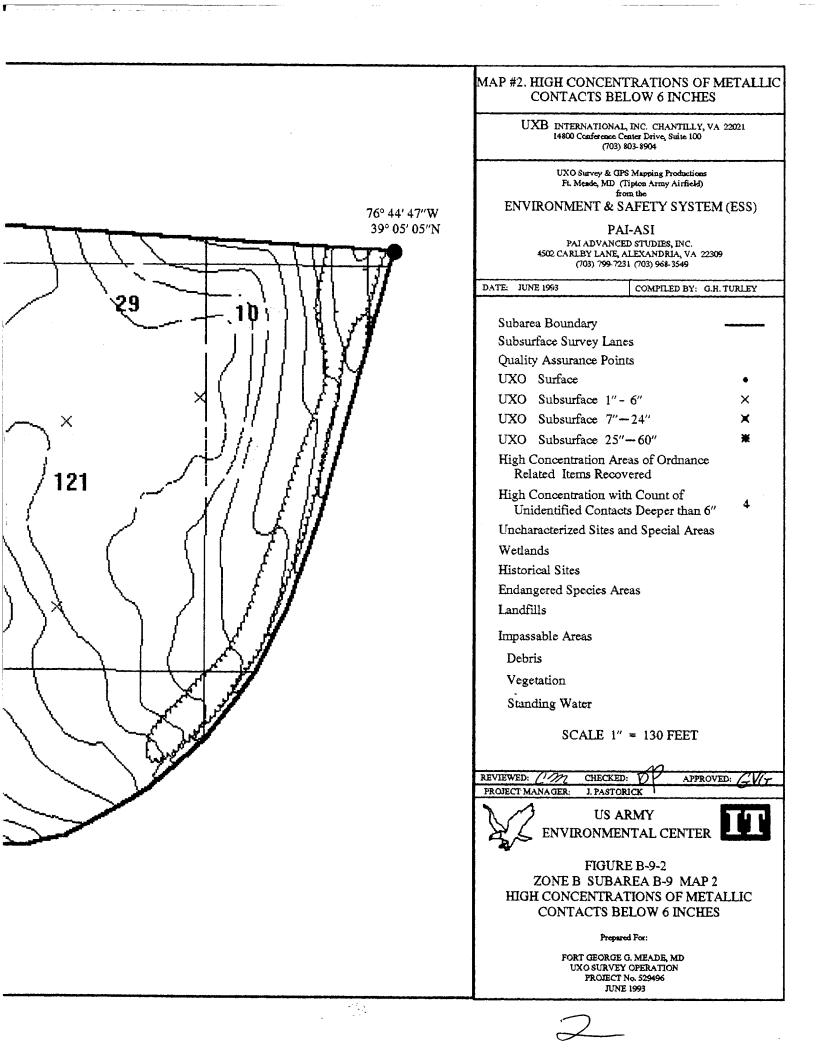

The UXO survey of the 1,400-acre parcel and required project reporting are completed. The project description and summary, including detailed project maps, summary data of all ordnance located, and seismic data from ordnance detonations, are presented in this final report.