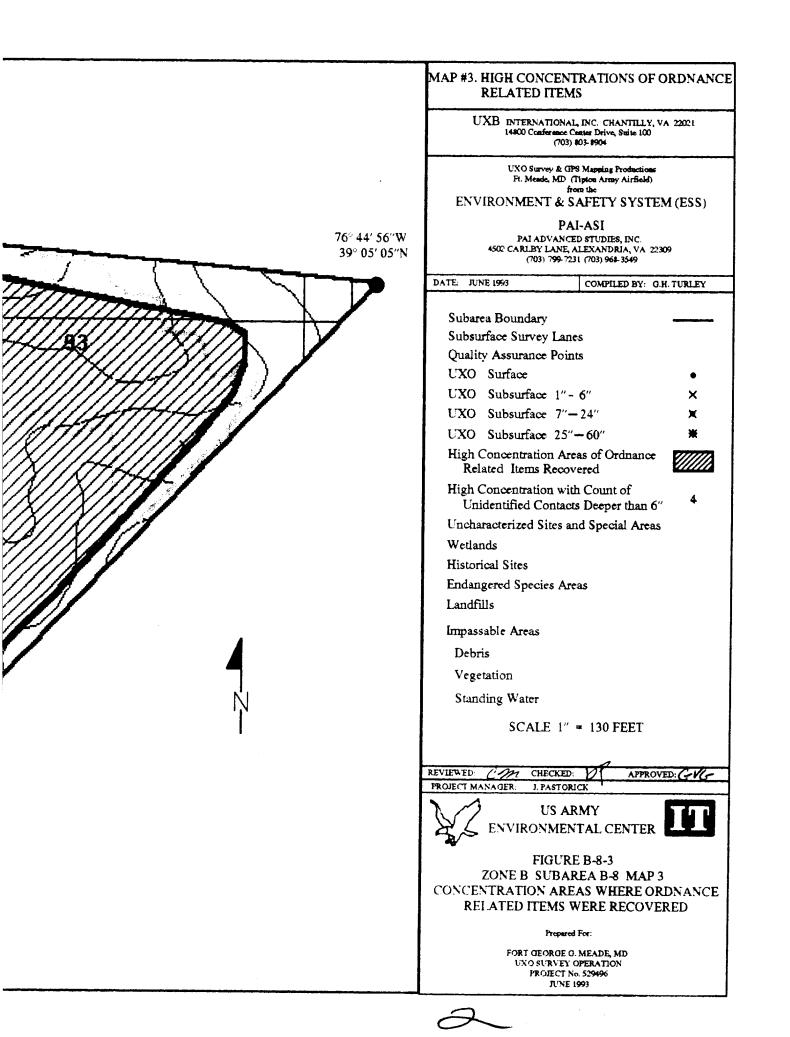

The UXO survey of the 1,400-acre parcel and required project reporting are completed. The project description and summary, including detailed project maps, summary data of all ordnance located, and seismic data from ordnance detonations, are presented in this final report.