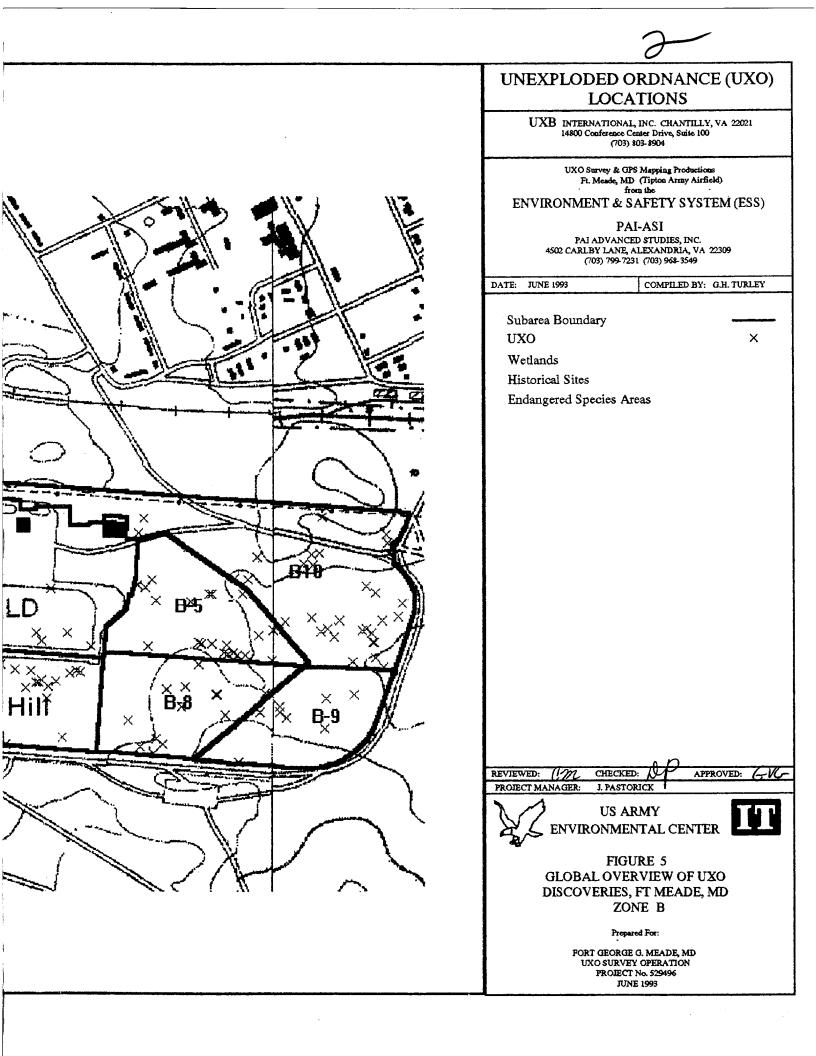

The UXO survey of the 1,400-acre parcel and required project reporting are completed. The project description and summary, including detailed project maps, summary data of all ordnance located, and seismic data from ordnance detonations, are presented in this final report.