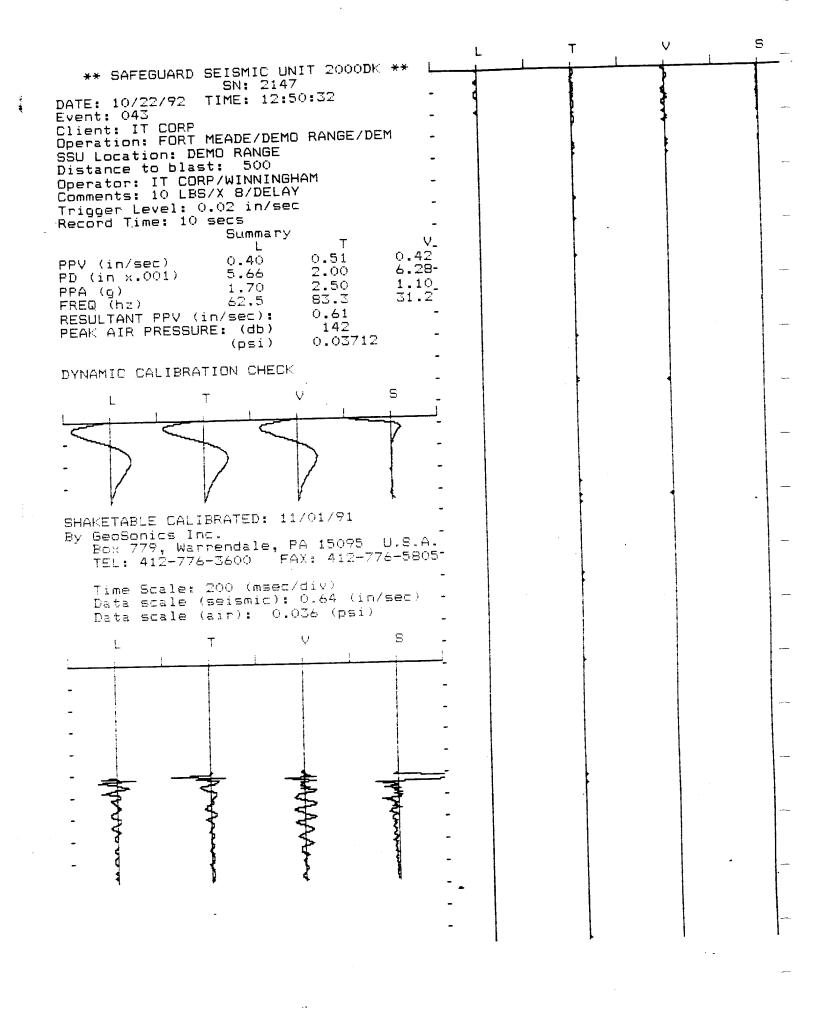

The UXO survey of the 1,400-acre parcel and required project reporting are completed. The project description and summary, including detailed project maps, summary data of all ordnance located, and seismic data from ordnance detonations, are presented in this final report.