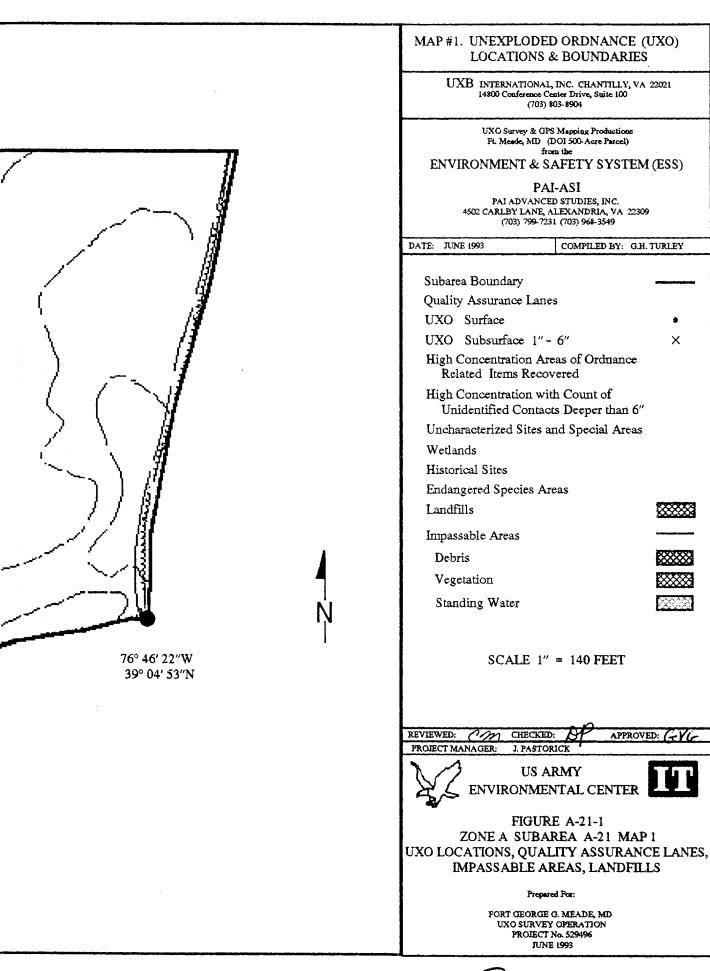

The UXO survey of the 1,400-acre parcel and required project reporting are completed. The project description and summary, including detailed project maps, summary data of all ordnance located, and seismic data from ordnance detonations, are presented in this final report.