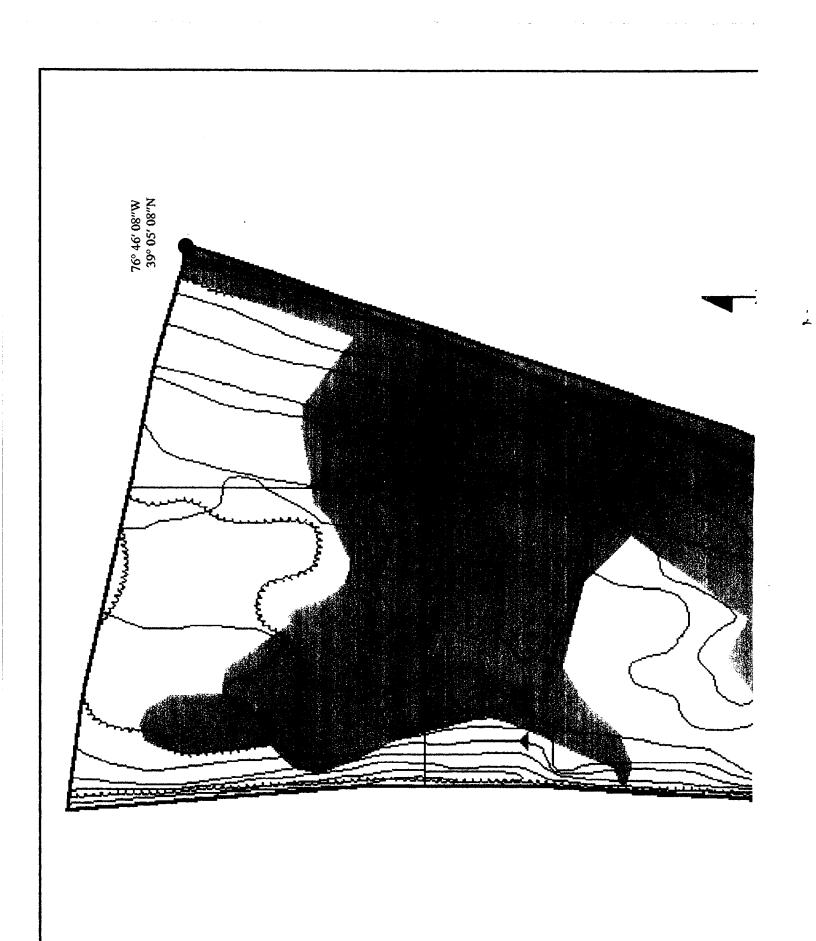

The UXO survey of the 1,400-acre parcel and required project reporting are completed. The project description and summary, including detailed project maps, summary data of all ordnance located, and seismic data from ordnance detonations, are presented in this final report.