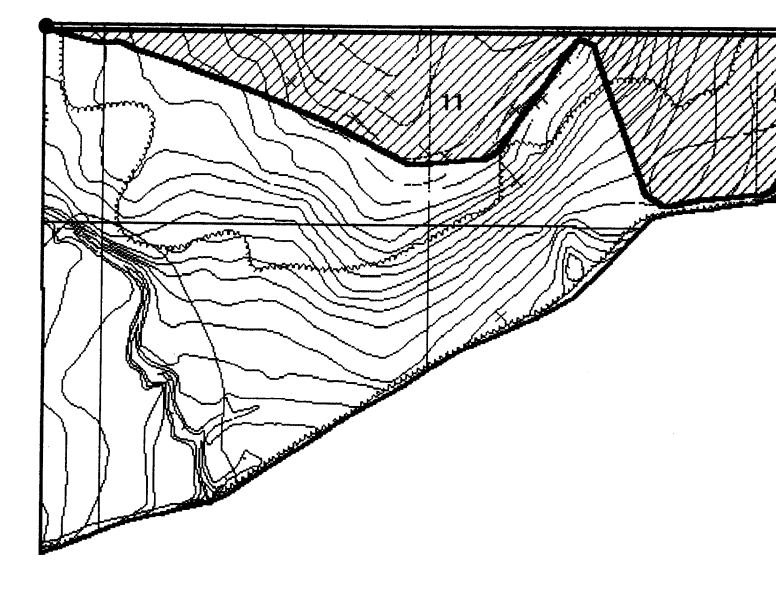

| Prepared For:                                                                                                                                                                                                                                                                                                                                                                     |
|                              | FORT GEORGE G. MEADE, MD<br>UXO SURVEY OPERATION<br>PROJECT No. 525496<br>JUNE 1993                                                                                                                                                                                                                                                                                               |





76° 47′ 18″W 39° 04′ 48″N

Ι









6/03/93

---

-----

-----

\_

. \_

----

#### PAI-ASI Sector Detailed Data Report Identification / Location of Ordnance Fort George G. Meade, MD

|       |             |           |       |        | •        | •    |       |           |            |
|-------|-------------|-----------|-------|--------|----------|------|-------|-----------|------------|
| ID    | Category    | Туре      | Fuze  | Filler | Status   | Rmrk | Trait | Latitude  | Longitude  |
|       | *=======    | ****      | *==*  |        |          |      | ***** |           |            |
|       |             |           |       |        |          |      |       |           |            |
|       | rea: B Se   | ector: 01 | Tea   | m: 01  |          |      |       |           |