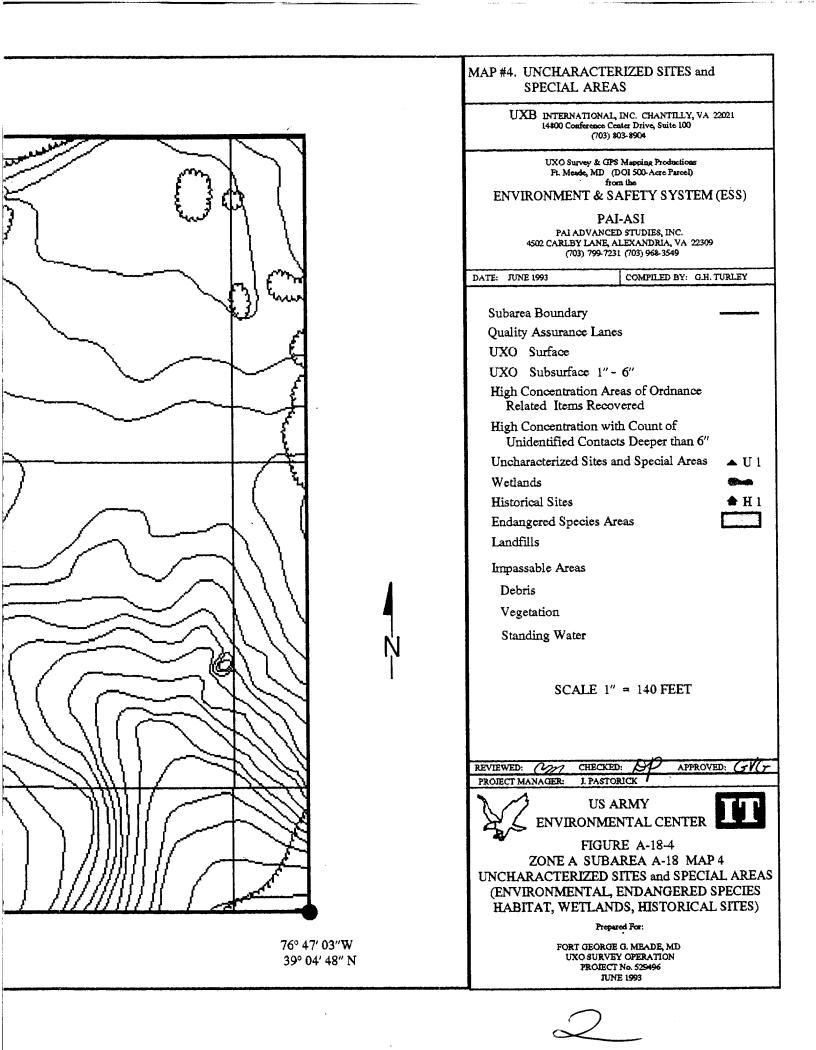

| UXO SURVEY OPERATION<br>PROJECT No. 529496                           |

2\_\_\_\_



76° 47' 18"W 39° 05" N



## SUBAREA A-19/A-26 ZONE A (DOI 500-ACRE PARCEL) FORT GEORGE G. MEADE, MARYLAND



ZONE A SUBAREAS DEPARTMENT OF INTERIOR-500 ACRE PARCEL

| Ft. George G. Meade, Md UXO Su<br>IT Project # 529496                                                           | irvey                  |  |
|-----------------------------------------------------------------------------------------------------------------|------------------------|--|
| DOI 500 Acre Parcel<br>Zone A Subarea <u>19/26</u><br>Start Date: <u>7/7/92</u> Completion Date: <u>1/22/93</u> |                        |  |
| Surface Survey 0" - 6": Total Acreage                                                                           | Surveyed: <u>38.99</u> |  |
| UXO Surface 0"