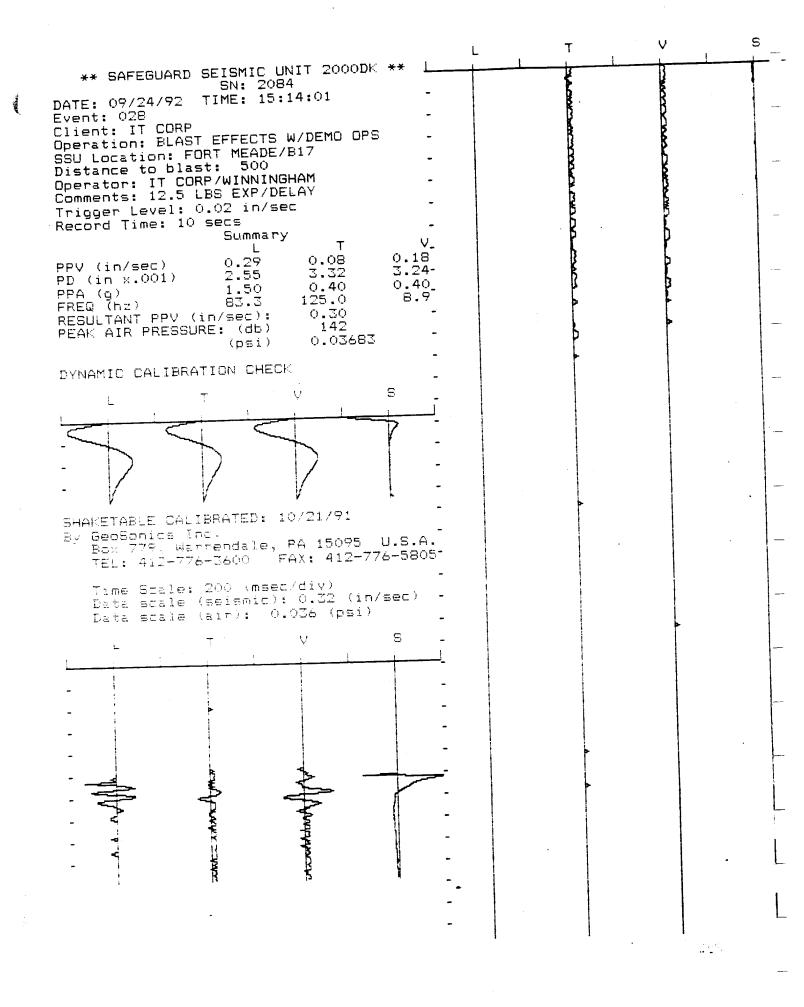

The UXO survey of the 1,400-acre parcel and required project reporting are completed. The project description and summary, including detailed project maps, summary data of all ordnance located, and seismic data from ordnance detonations, are presented in this final report.