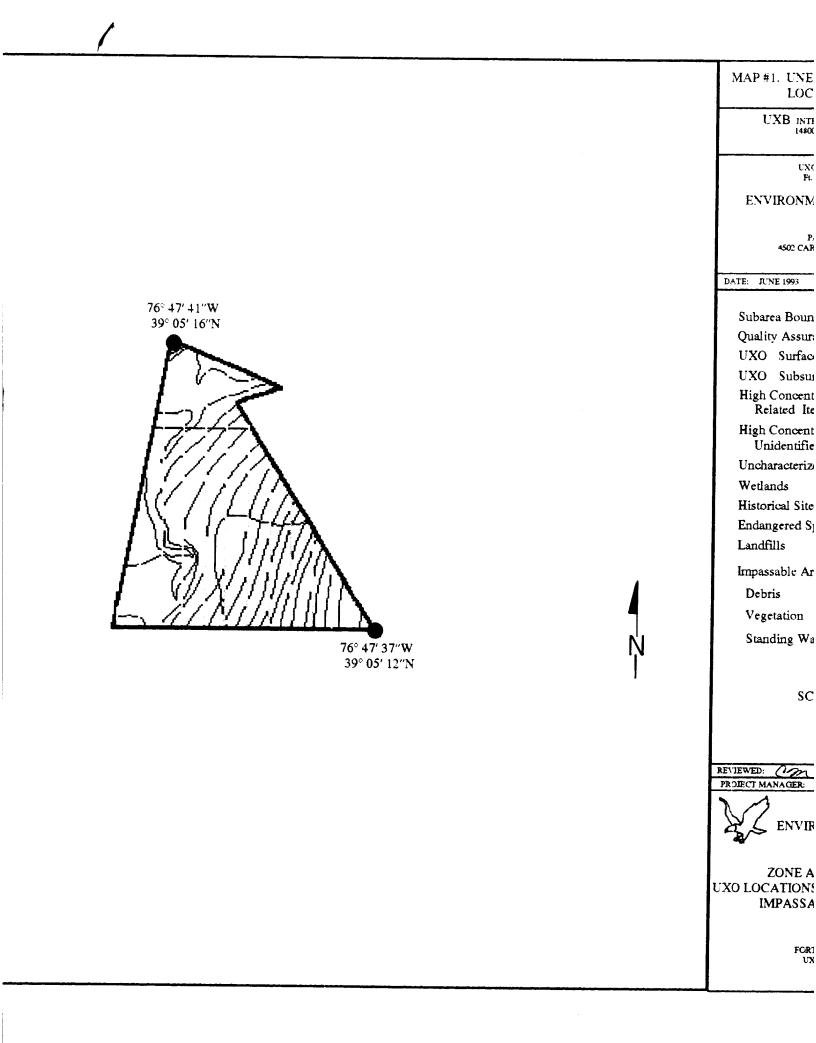

The UXO survey of the 1,400-acre parcel and required project reporting are completed. The project description and summary, including detailed project maps, summary data of all ordnance located, and seismic data from ordnance detonations, are presented in this final report.