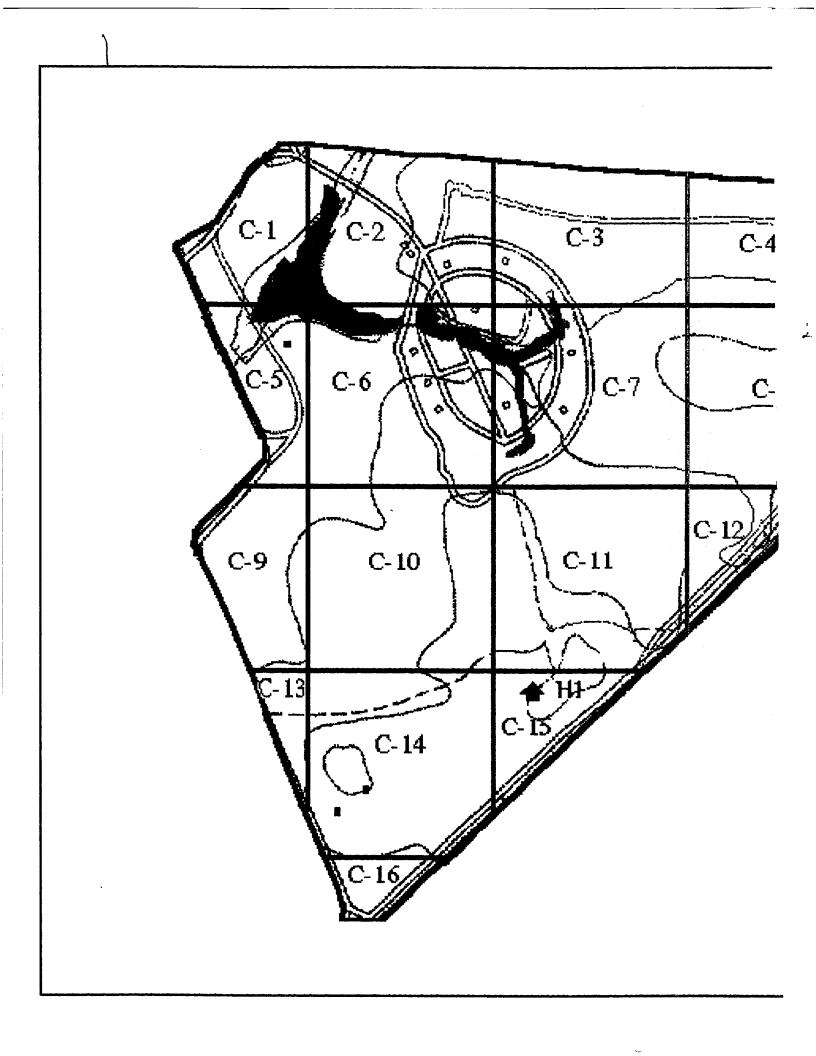

The UXO survey of the 1,400-acre parcel and required project reporting are completed. The project description and summary, including detailed project maps, summary data of all ordnance located, and seismic data from ordnance detonations, are presented in this final report.