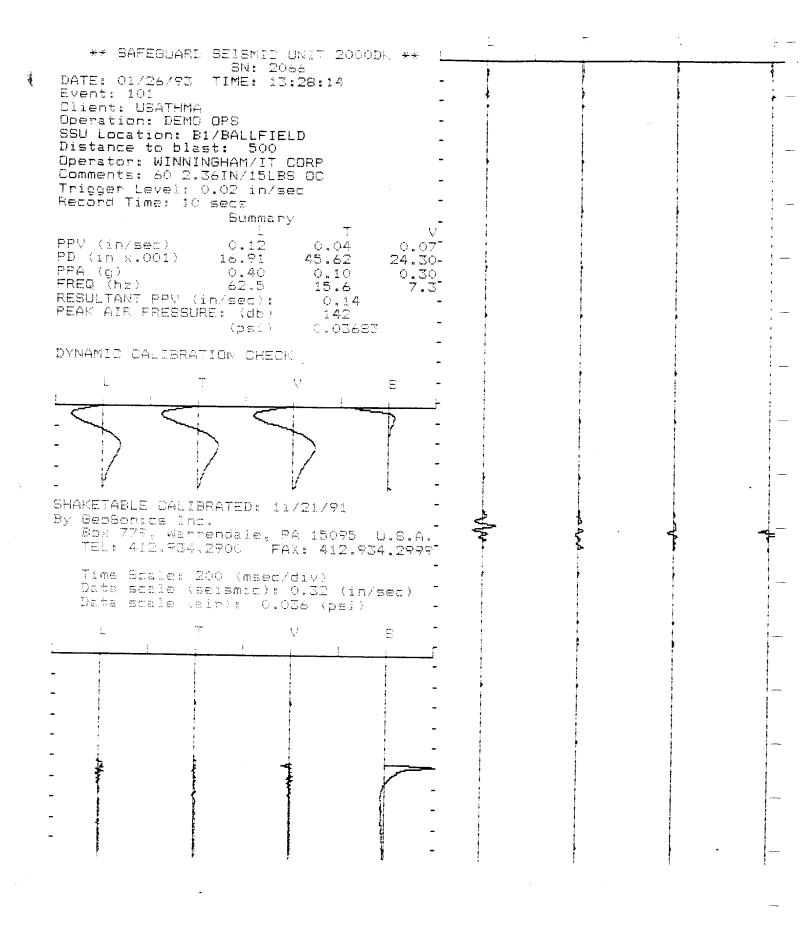

The UXO survey of the 1,400-acre parcel and required project reporting are completed. The project description and summary, including detailed project maps, summary data of all ordnance located, and seismic data from ordnance detonations, are presented in this final report.