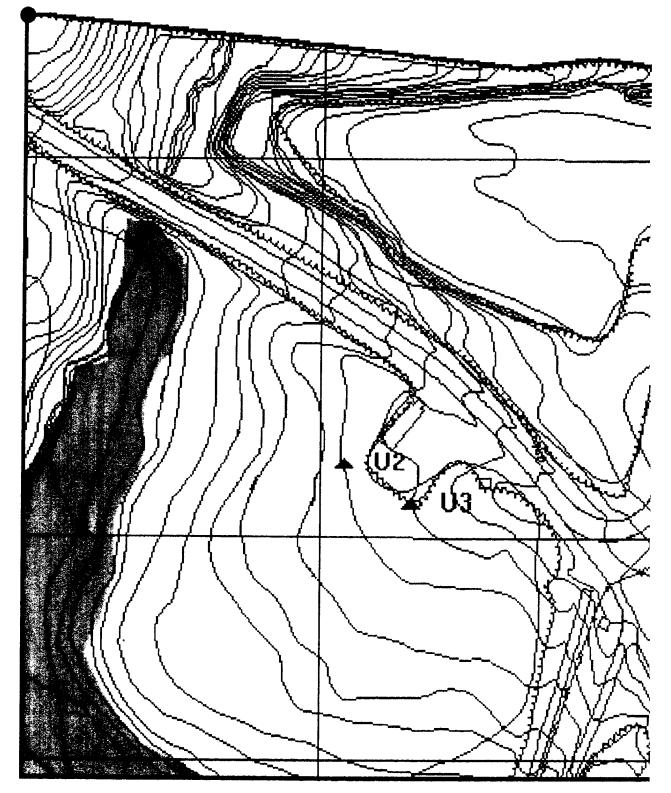

The UXO survey of the 1,400-acre parcel and required project reporting are completed. The project description and summary, including detailed project maps, summary data of all ordnance located, and seismic data from ordnance detonations, are presented in this final report.