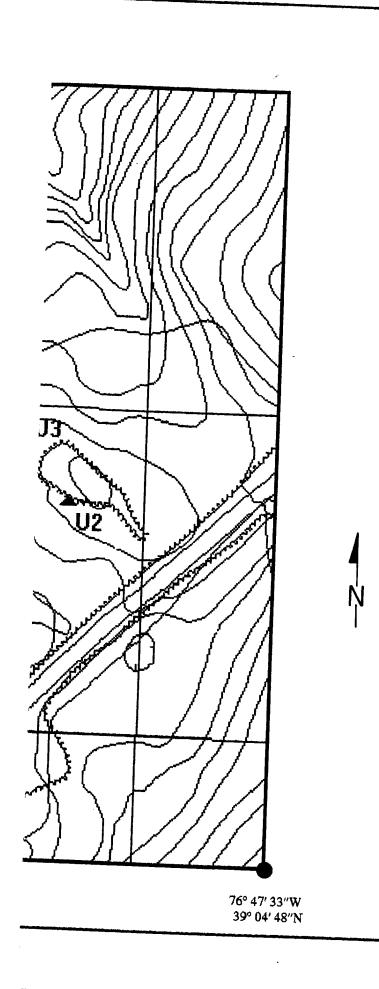

The UXO survey of the 1,400-acre parcel and required project reporting are completed. The project description and summary, including detailed project maps, summary data of all ordnance located, and seismic data from ordnance detonations, are presented in this final report.