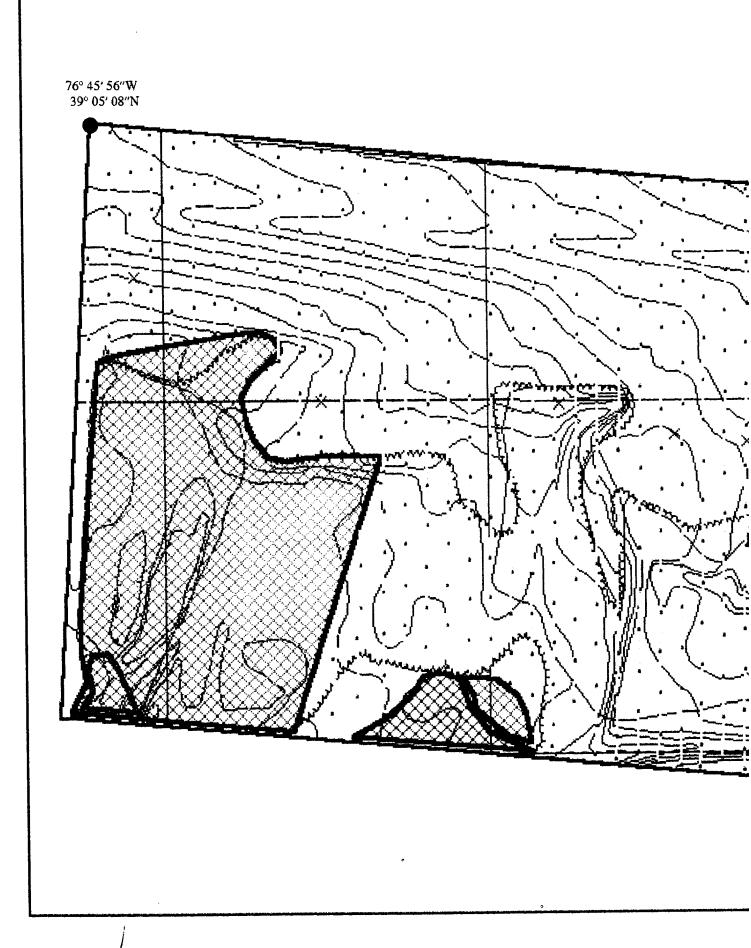

The UXO survey of the 1,400-acre parcel and required project reporting are completed. The project description and summary, including detailed project maps, summary data of all ordnance located, and seismic data from ordnance detonations, are presented in this final report.