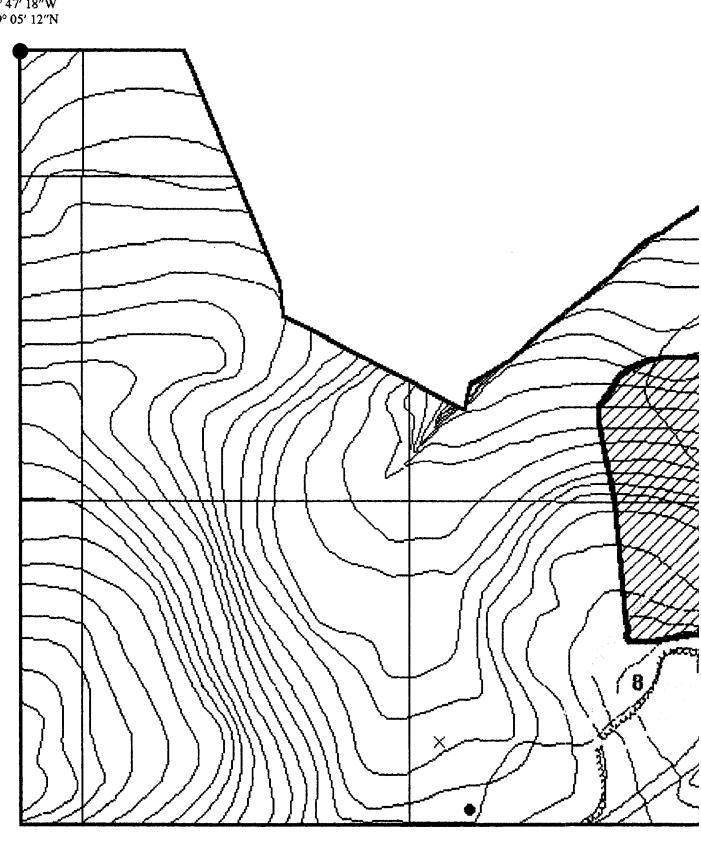

The UXO survey of the 1,400-acre parcel and required project reporting are completed. The project description and summary, including detailed project maps, summary data of all ordnance located, and seismic data from ordnance detonations, are presented in this final report.