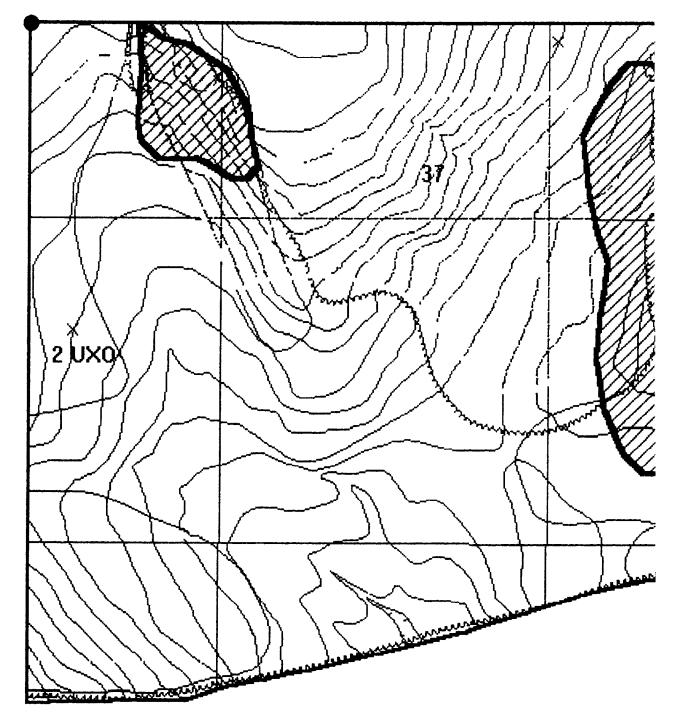

The UXO survey of the 1,400-acre parcel and required project reporting are completed. The project description and summary, including detailed project maps, summary data of all ordnance located, and seismic data from ordnance detonations, are presented in this final report.