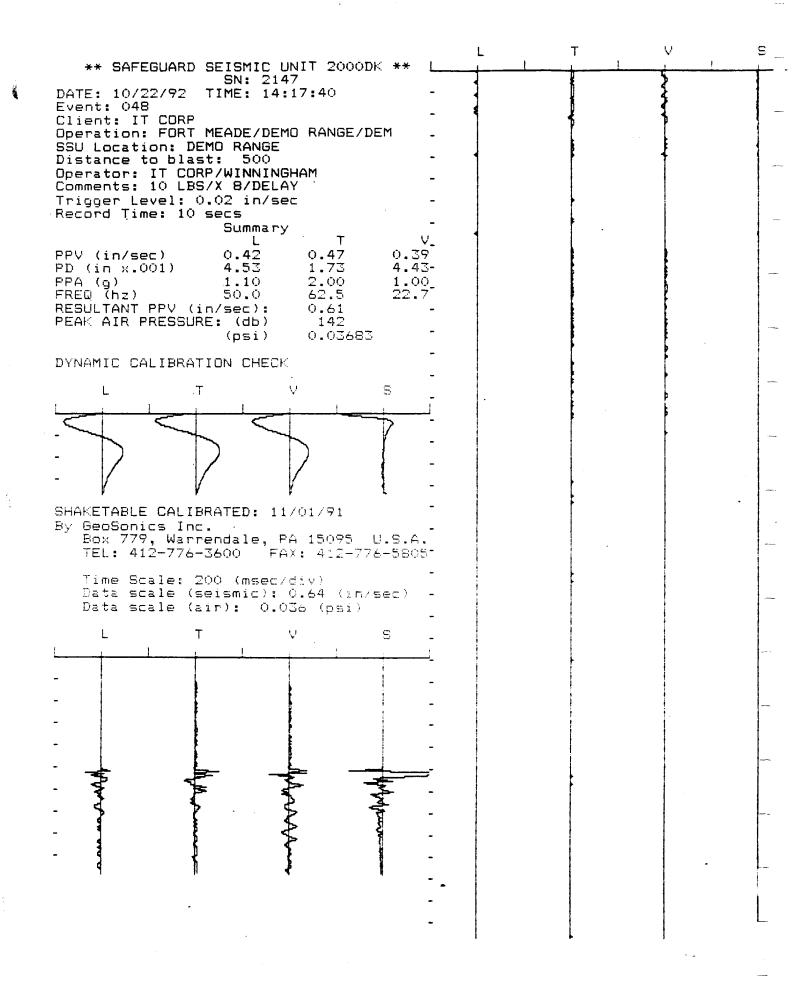

The UXO survey of the 1,400-acre parcel and required project reporting are completed. The project description and summary, including detailed project maps, summary data of all ordnance located, and seismic data from ordnance detonations, are presented in this final report.