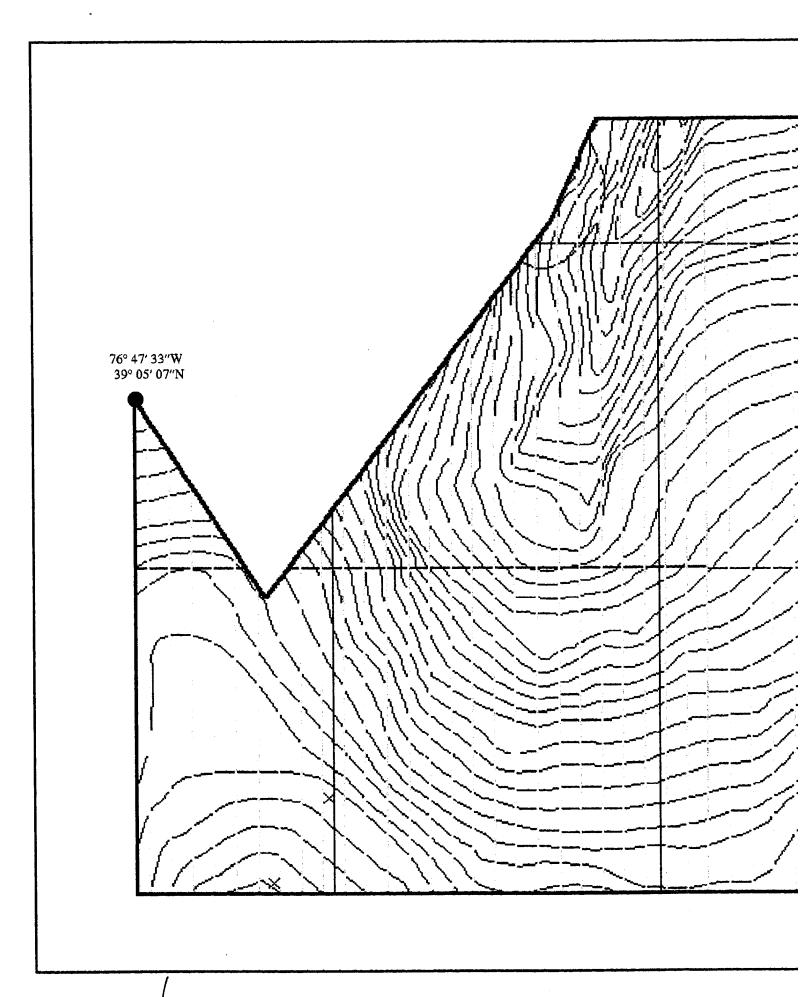

NONE                    |               |
| LANDFILLS:             | NONE                    |               |
| IMPASSABLE AREAS:      | NONE                    |               |
| UNCHARACTERIZED SITES: | ONE                     |               |
| A-10-U-1 Cable an      | d broken containers     |               |

| Sum                                           | mary of UXO Disco | overies                 |
|-----------------------------------------------|-------------------|-------------------------|
| Туре                                          | Quantity          | Depth Located           |
| GRENADE:<br>ILLUM.<br>M-8(SMOKE)<br>TOTAL UXO | 1<br>2<br>3       | SURFACE: 0<br>1" - 6" 3 |
|                                               |                   |                         |





## PAI-ASI GPS MAPPING AND UXO DATA COLLECTION Ft. George G. Meade, MD: IT Project Number 529496

Zone: <u>A</u> Subarea: <u>A-10</u>

This page replaces Figure A-10-2

There are no High Concentrations of Unidentified Subsurface Contacts deeper than 6" located in this survey area.









## SUBAREA A-11 ZONE A (DOI-500 ACRE PARCEL) FORT GEORGE G. MEADE, MARYLAND



ZONE A SUBAREAS DEPARTMENT OF INTERIOR-500 ACRE PARCEL

| Ft. George G. Meade, Md UXO Survey<br>IT Project # 529496        |                               |  |
|------------------------------------------------------------------|-------------------------------|--|
| DOI 500 Act<br>Zone A Subar<br>Start Date: <u>3/10/93</u> Comple | ea <u>11</u>                  |  |
| Surface Survey 0" - 6": Total