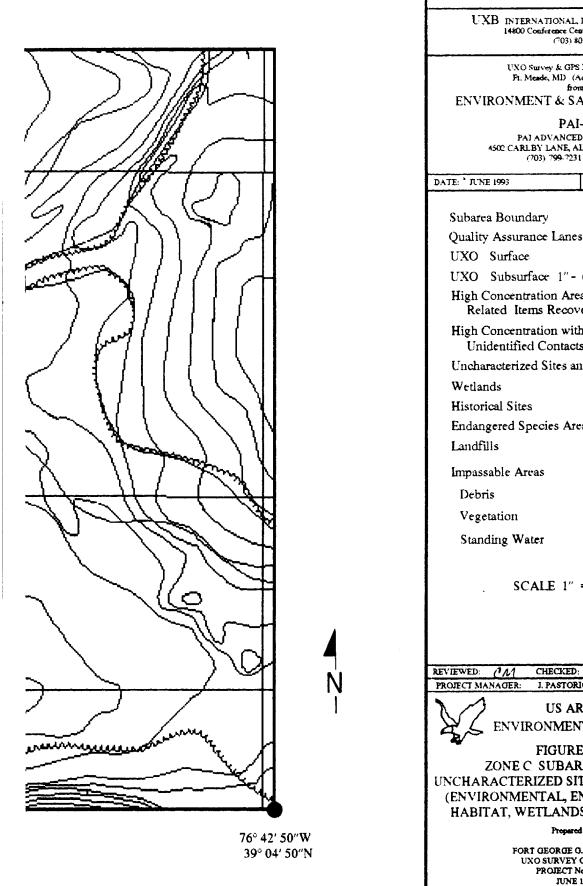

The UXO survey of the 1,400-acre parcel and required project reporting are completed. The project description and summary, including detailed project maps, summary data of all ordnance located, and seismic data from ordnance detonations, are presented in this final report.