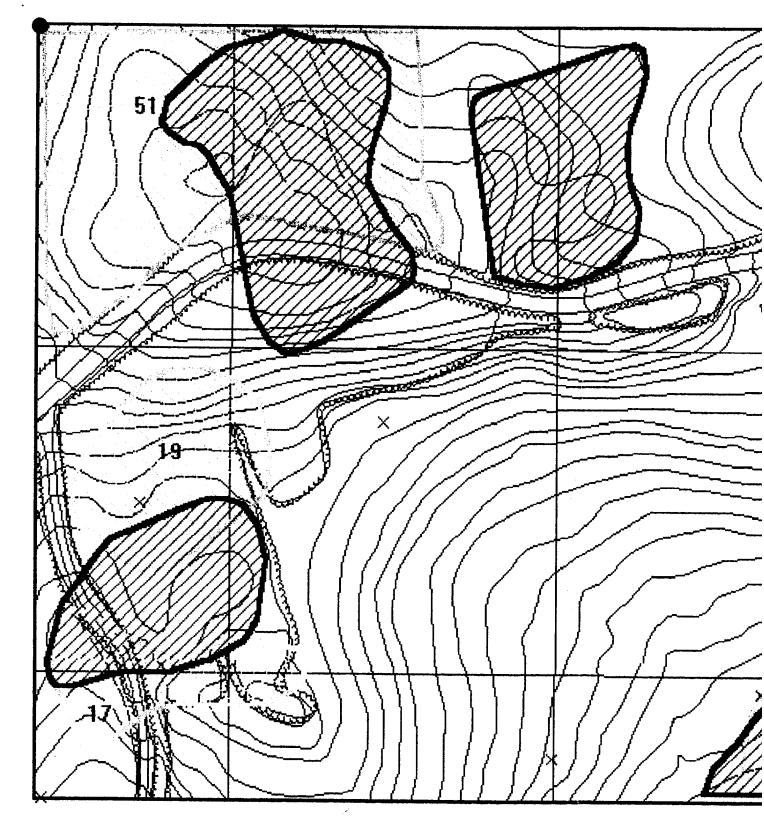

The UXO survey of the 1,400-acre parcel and required project reporting are completed. The project description and summary, including detailed project maps, summary data of all ordnance located, and seismic data from ordnance detonations, are presented in this final report.