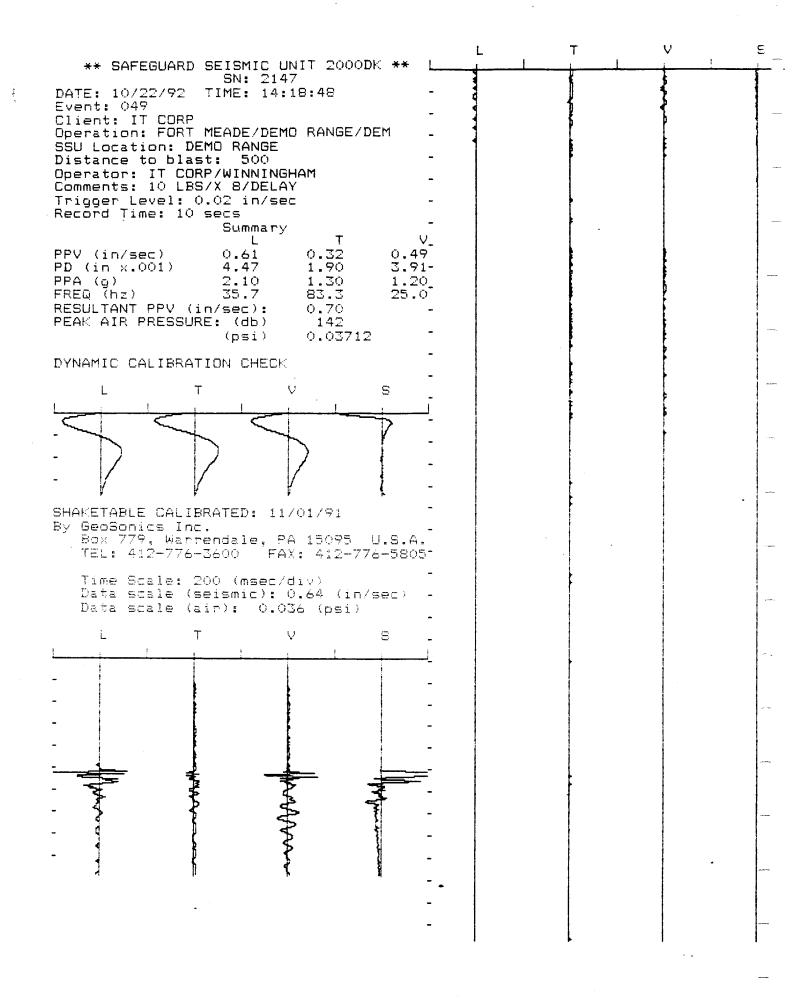

The UXO survey of the 1,400-acre parcel and required project reporting are completed. The project description and summary, including detailed project maps, summary data of all ordnance located, and seismic data from ordnance detonations, are presented in this final report.