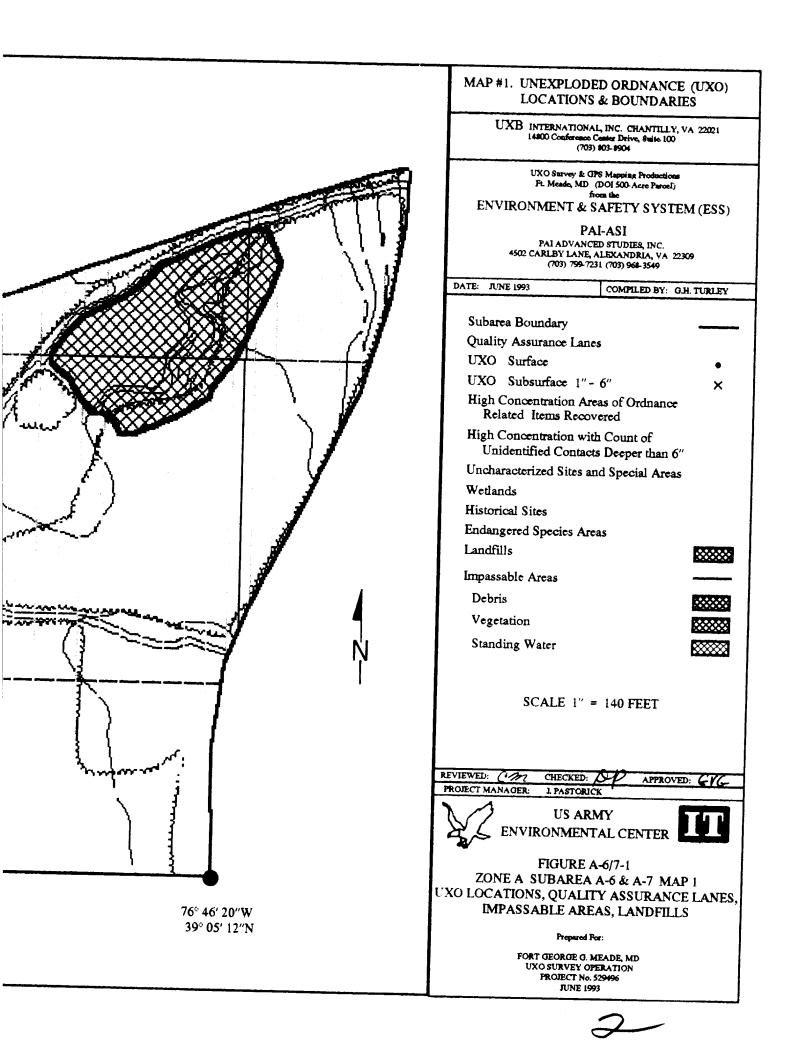

The UXO survey of the 1,400-acre parcel and required project reporting are completed. The project description and summary, including detailed project maps, summary data of all ordnance located, and seismic data from ordnance detonations, are presented in this final report.