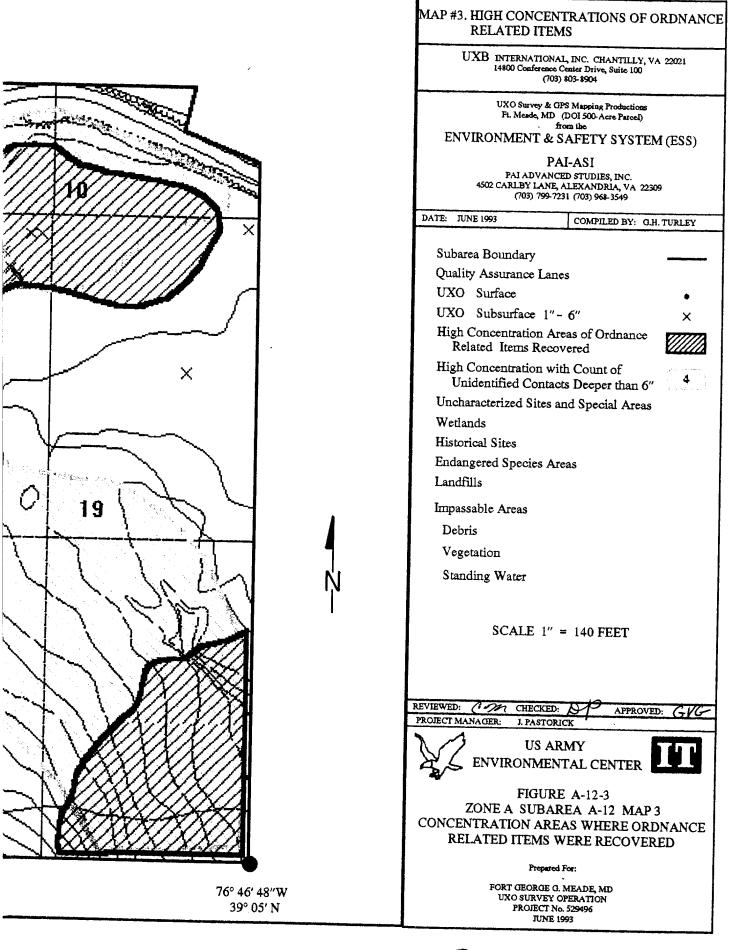

The UXO survey of the 1,400-acre parcel and required project reporting are completed. The project description and summary, including detailed project maps, summary data of all ordnance located, and seismic data from ordnance detonations, are presented in this final report.