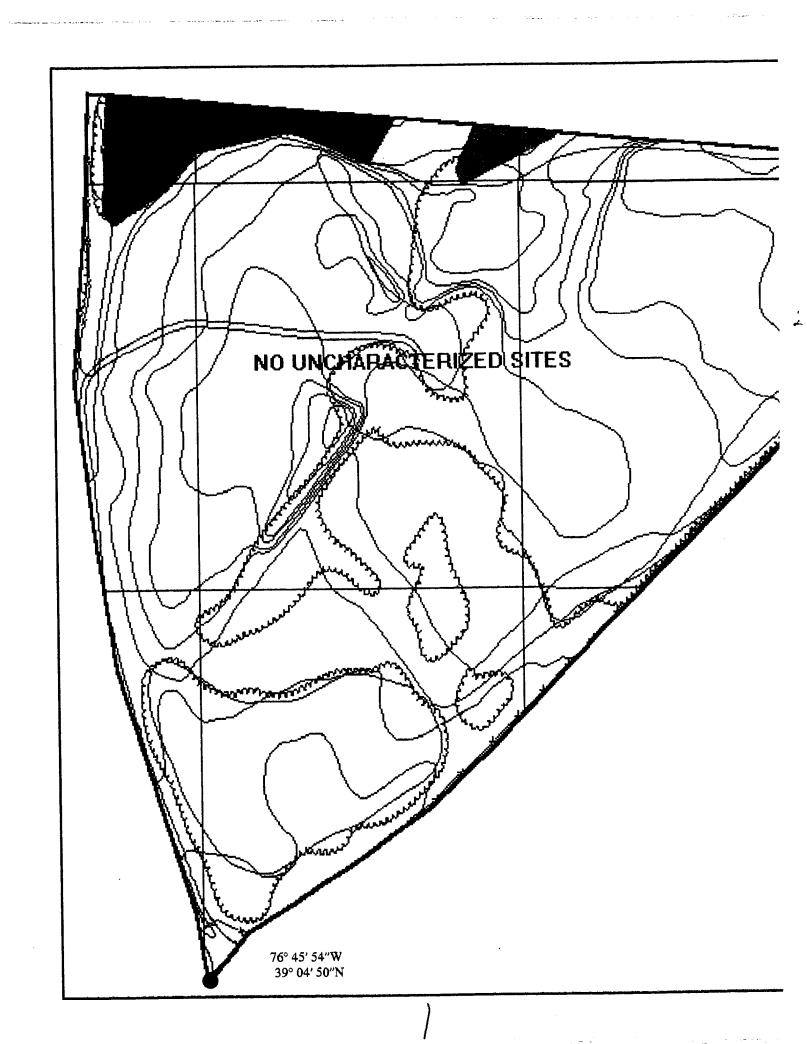

The UXO survey of the 1,400-acre parcel and required project reporting are completed. The project description and summary, including detailed project maps, summary data of all ordnance located, and seismic data from ordnance detonations, are presented in this final report.