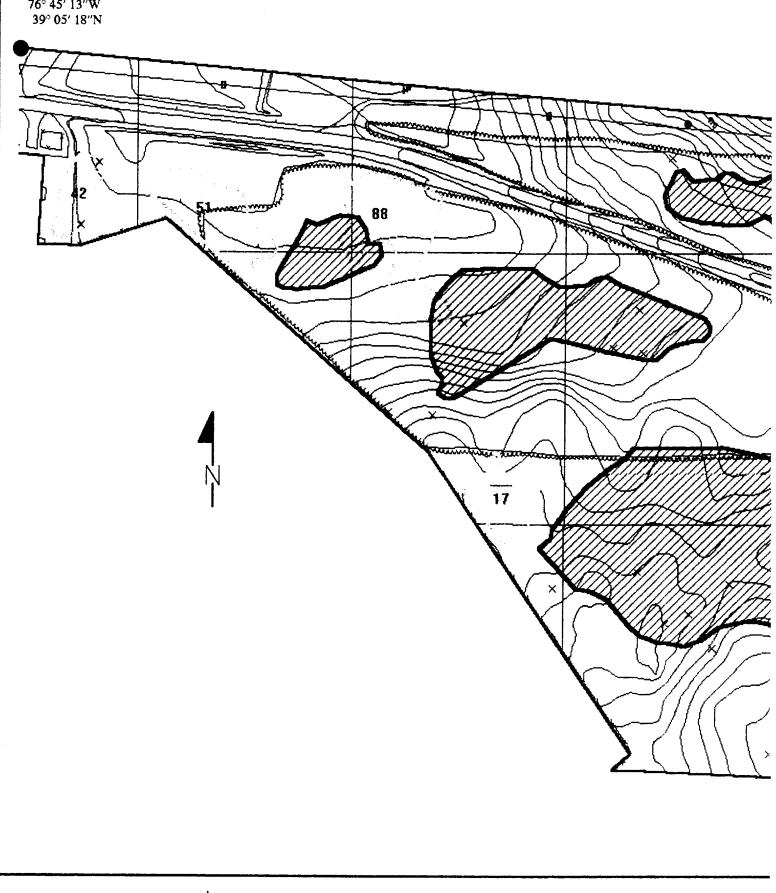

The UXO survey of the 1,400-acre parcel and required project reporting are completed. The project description and summary, including detailed project maps, summary data of all ordnance located, and seismic data from ordnance detonations, are presented in this final report.