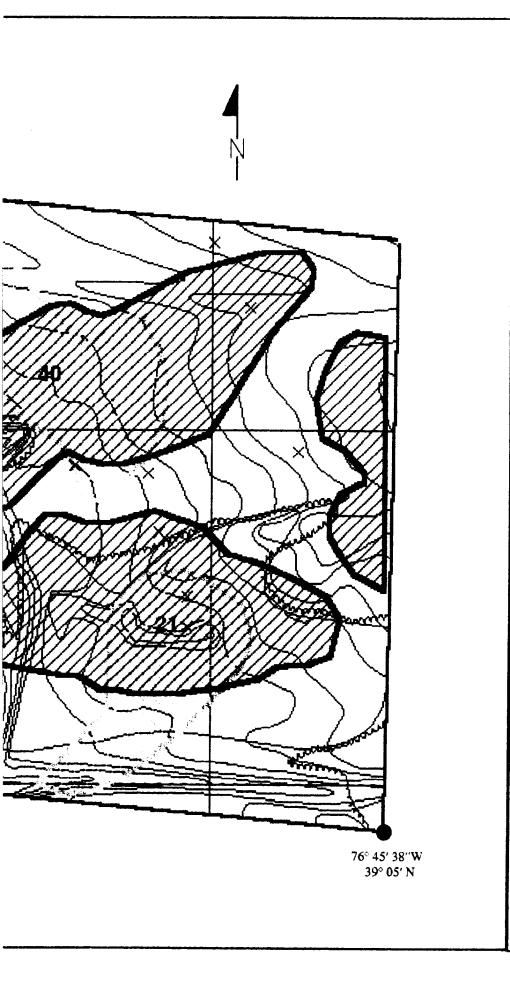

|

.

.

| Sum                                                                | mary of UXO Disc | overies                                              |
|--------------------------------------------------------------------|------------------|------------------------------------------------------|
| Туре                                                               | Quantity         | Depth Located                                        |
| PROJECTILE:<br>75MM<br>BAZOOKA 2.36"<br>PYROTECHICS:<br>M123 FLARE | 6<br>4<br>1      | SURFACE: 0<br>1" - 6" 11<br>7" - 24" 0<br>25"- 60" 0 |
| TOTAL UXO                                                          | 11               |                                                      |



76° 45' 56″W 39° 05' 08″N











#### MAP #3. HIGH CONCENTRATIONS OF ORDNANCI RELATED ITEMS

UXB INTERNATIONAL, INC. CHANTILLY, VA 22021 14800 Conference Center Drive, Suite 100 (703) 803-8904

> UXO Survey & GPS Mapping Productions Pt. Monde, MD (Tipton Army Airfield) from the

ENVIRONMENT & SAFETY SYSTEM (ESS)

PAI-ASI PAI ADVANCED STUDIES, INC. 4502 CARLBY LANE, ALEXANDRIA, VA 22309 (703) 799-7231 (703) 968-3549

COMPILED BY: G.H. TURLEY

DATE: JUNE 1993

Subarea Boundary Subsurface Survey Lanes Quality Assurance Points UXO Surface UXO Subsurface 1" - 6" UXO Subsurface 7"-24" UXO Subsurface 25"-60" High Concentration Areas of Ordnance Related Items Recovered High Concentration with Count of Unidentified Contacts Deeper than 6" Uncharacterized Sites and Special Areas Wetlands Historical Sites Endangered Species Areas