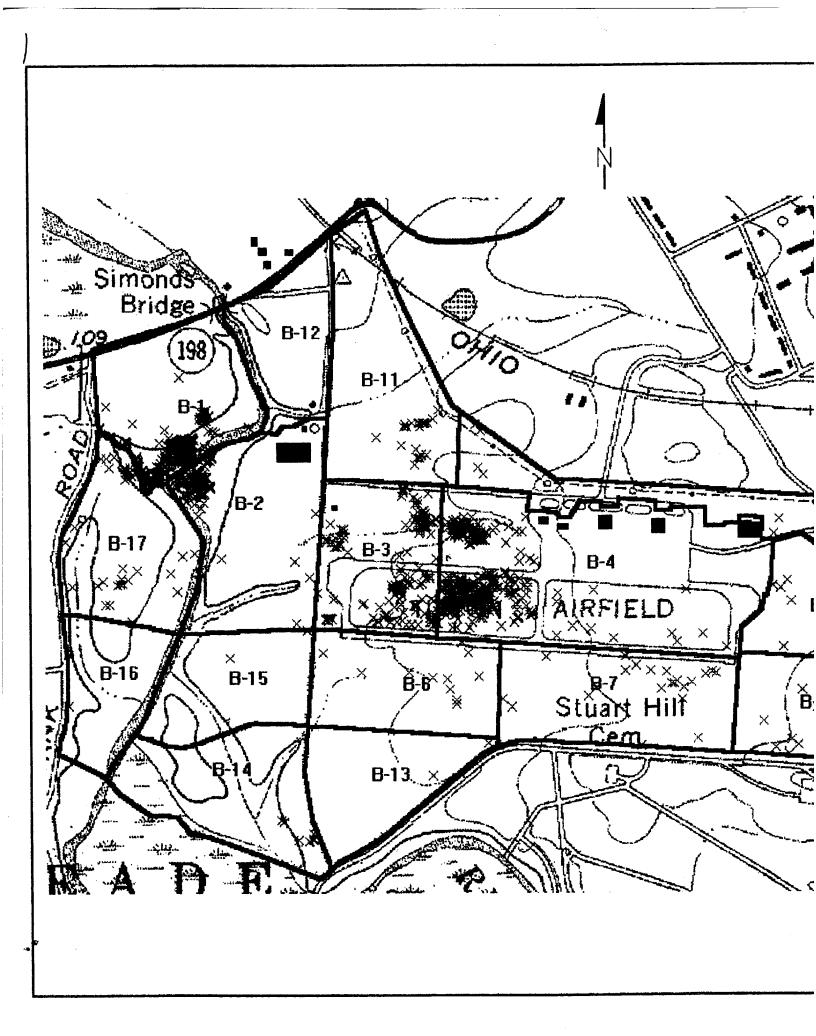

The UXO survey of the 1,400-acre parcel and required project reporting are completed. The project description and summary, including detailed project maps, summary data of all ordnance located, and seismic data from ordnance detonations, are presented in this final report.