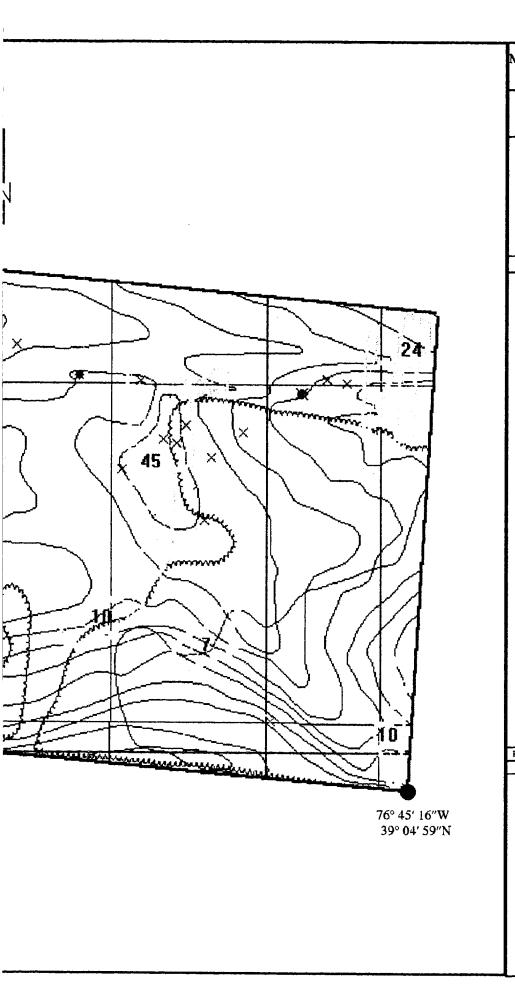

The UXO survey of the 1,400-acre parcel and required project reporting are completed. The project description and summary, including detailed project maps, summary data of all ordnance located, and seismic data from ordnance detonations, are presented in this final report.