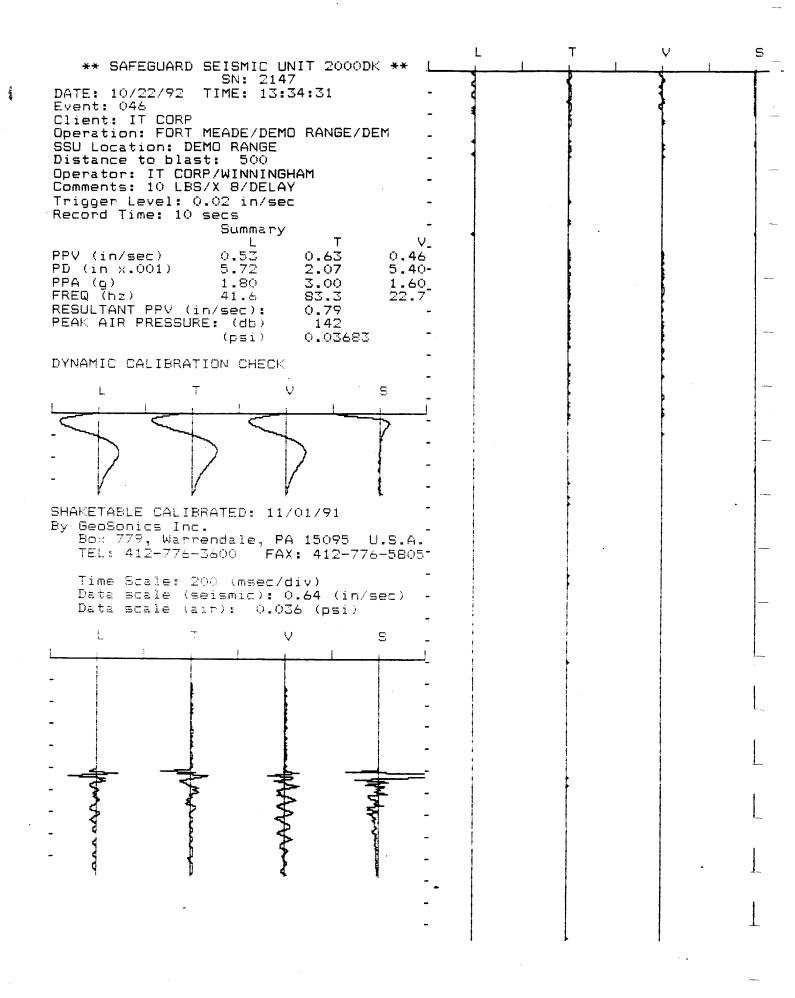

The UXO survey of the 1,400-acre parcel and required project reporting are completed. The project description and summary, including detailed project maps, summary data of all ordnance located, and seismic data from ordnance detonations, are presented in this final report.