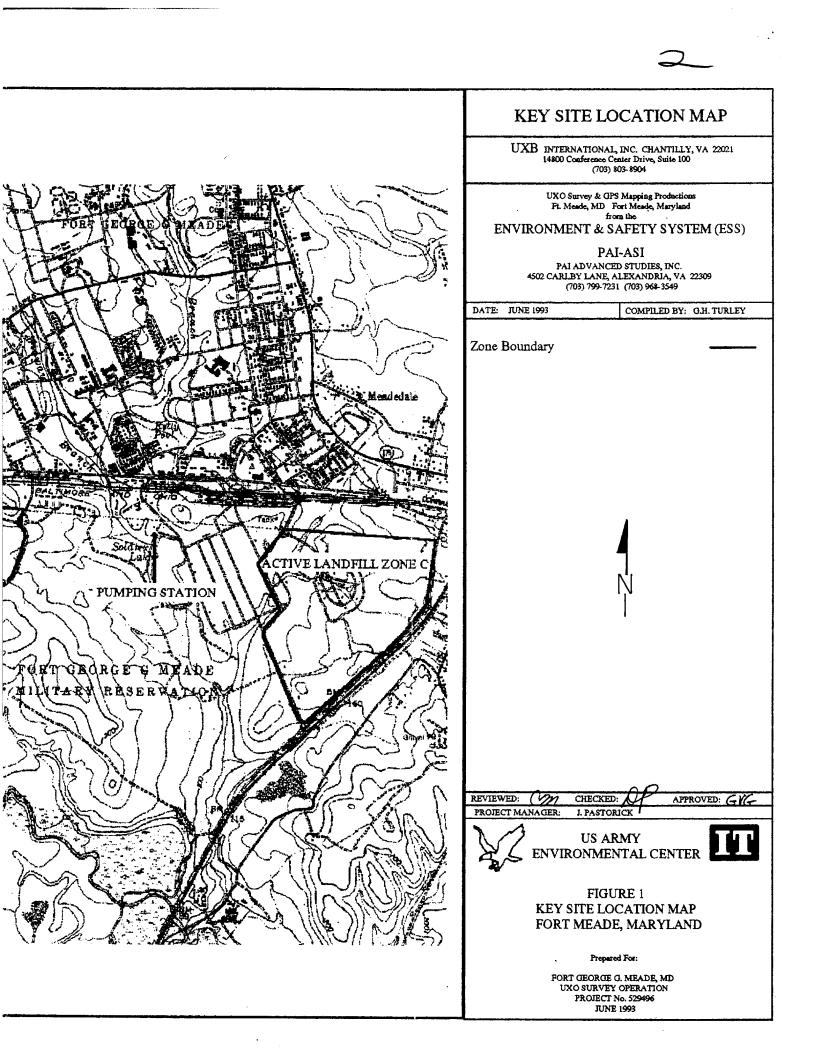

The UXO survey of the 1,400-acre parcel and required project reporting are completed. The project description and summary, including detailed project maps, summary data of all ordnance located, and seismic data from ordnance detonations, are presented in this final report.