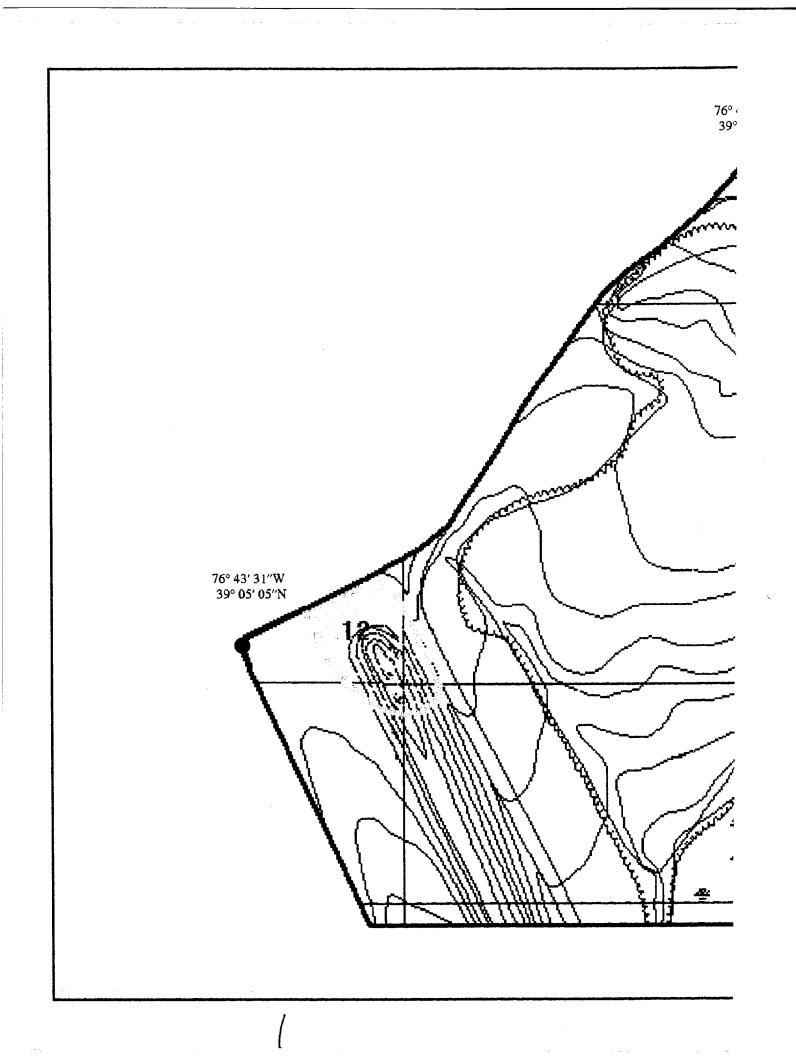

The UXO survey of the 1,400-acre parcel and required project reporting are completed. The project description and summary, including detailed project maps, summary data of all ordnance located, and seismic data from ordnance detonations, are presented in this final report.