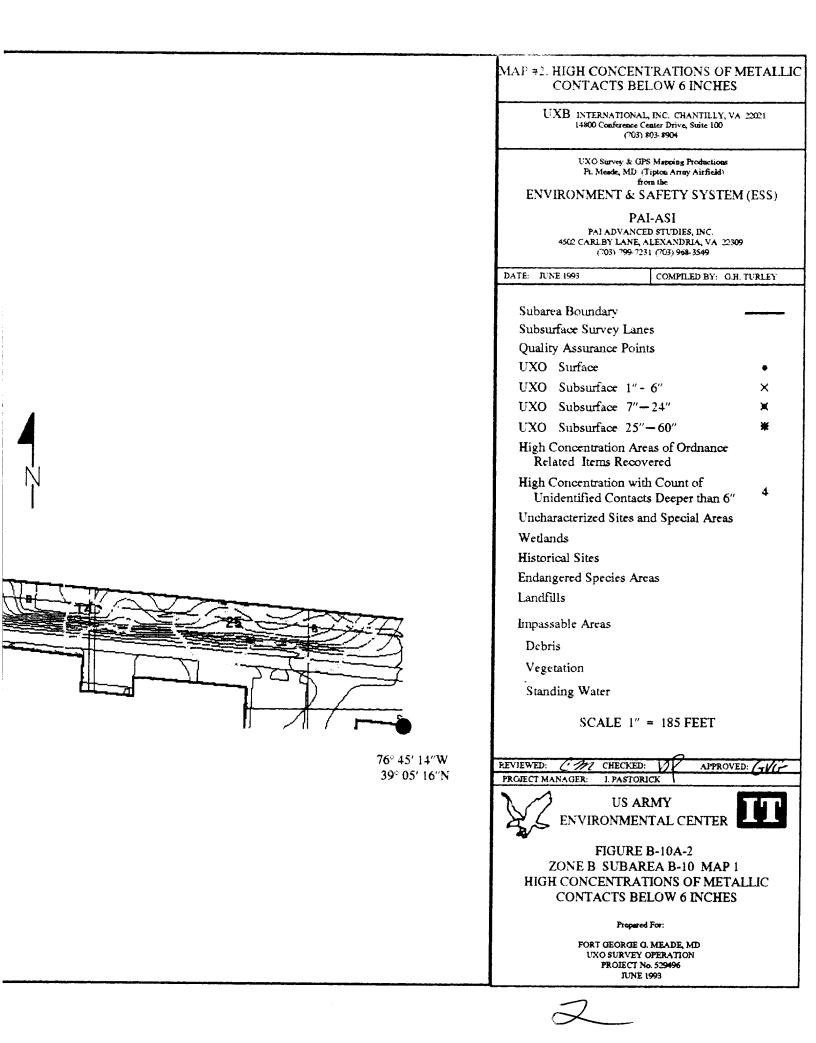

The UXO survey of the 1,400-acre parcel and required project reporting are completed. The project description and summary, including detailed project maps, summary data of all ordnance located, and seismic data from ordnance detonations, are presented in this final report.