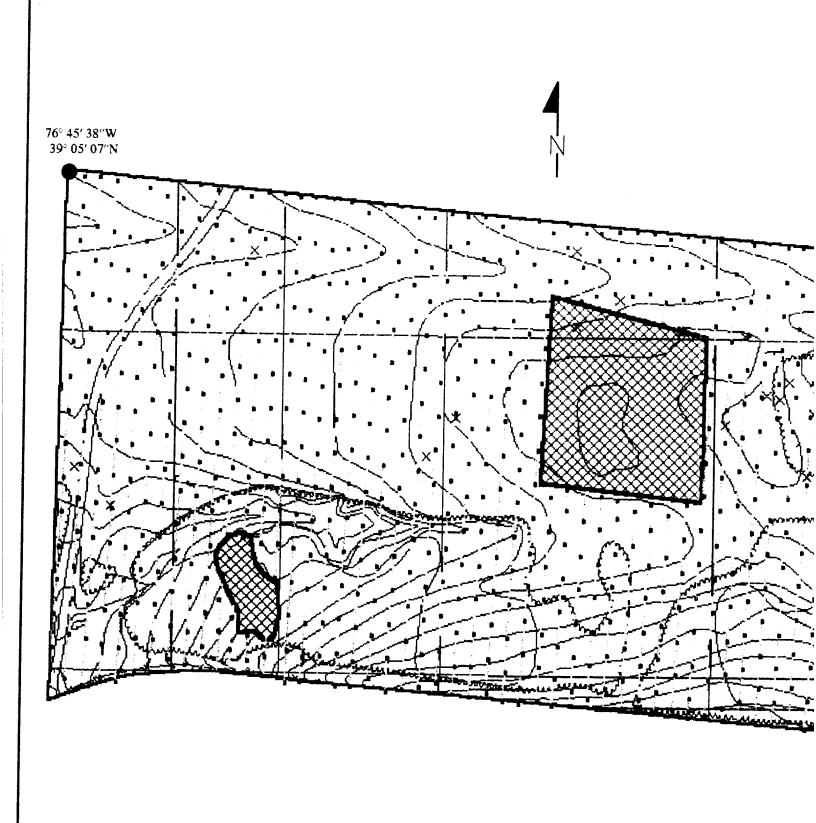

ID.  |                                                                                                                |  |  |

| Summ                                                                               | nary of UXO Disco       | overies                                              |
|------------------------------------------------------------------------------------|-------------------------|------------------------------------------------------|
| Туре                                                                               | Quantity                | Depth Located                                        |
| PROJECTILE:<br>75MM<br>BAZOOKA 2.36"<br>57MM<br>GRENADE:<br>MK-2 FRAG<br>TOTAL UXO | 9<br>10<br>1<br>2<br>22 | SURFACE: 0<br>1" - 6" 20<br>7" - 24" 0<br>25"- 60" 1 |









#### MAP #2. HIGH CONCENTRATIONS OF METALLIC **CONTACTS BELOW 6 INCHES** UXB INTERNATIONAL, INC. CHANTILLY, VA 22021 14800 Conference Center Drive, Suite 100 (703) \$03-8904 UXO Survey & GPS Mapping Productions Ft. Meade, MD (Tipton Army Airfield) from the ENVIRONMENT & SAFETY SYSTEM (ESS) PAI-ASI PAI ADVANCED STUDIES, INC. 4502 CARLBY LANE, ALEXANDRIA, VA 22309 (703) 799-7231 (703) 968-3549 DATE: JUNE 1993 COMPILED BY: G.H. TURLEY Subarea Boundary Subsurface Survey Lanes Quality Assurance Points UXO Surface UXO Subsurface 1" - 6" UXO Subsurface 7"-24" × UXO Subsurface 25"-60" ₩ High Concentration Areas of Ordnance Related Items Recovered High Concentration with Count of 4 Unidentified Contacts Deeper than 6" Uncharacterized Sites and Special Areas Wetlands **Historical Sites** End