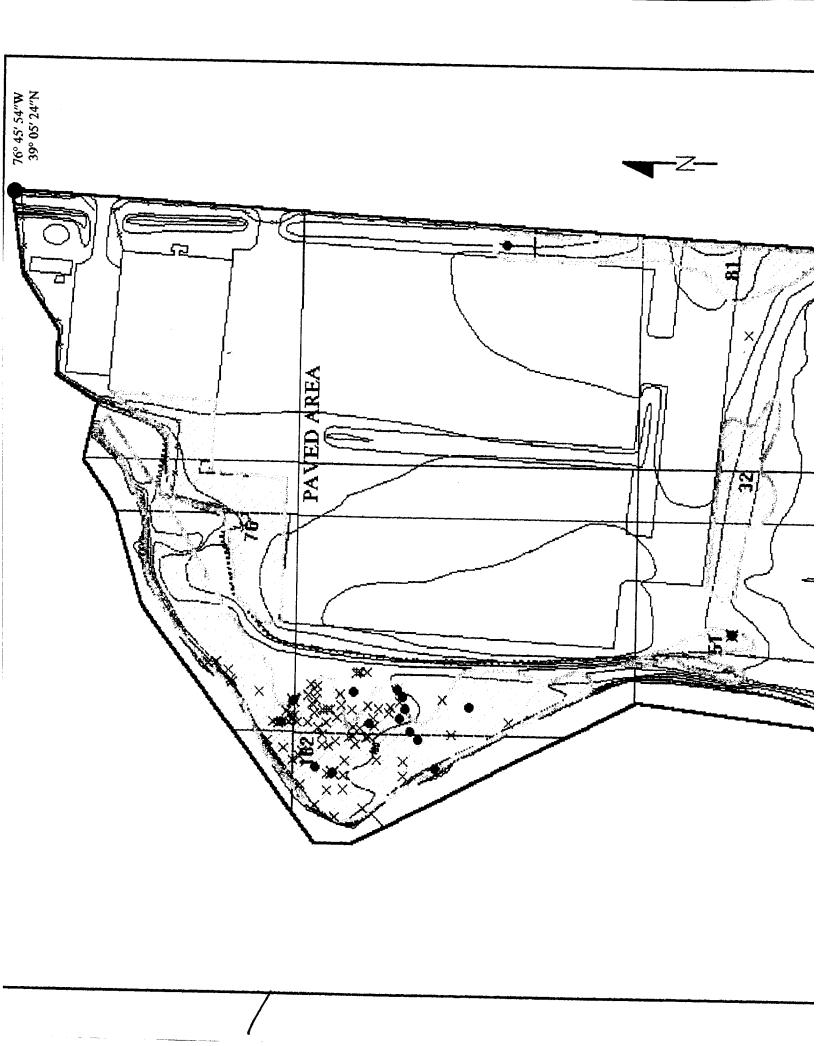

The UXO survey of the 1,400-acre parcel and required project reporting are completed. The project description and summary, including detailed project maps, summary data of all ordnance located, and seismic data from ordnance detonations, are presented in this final report.