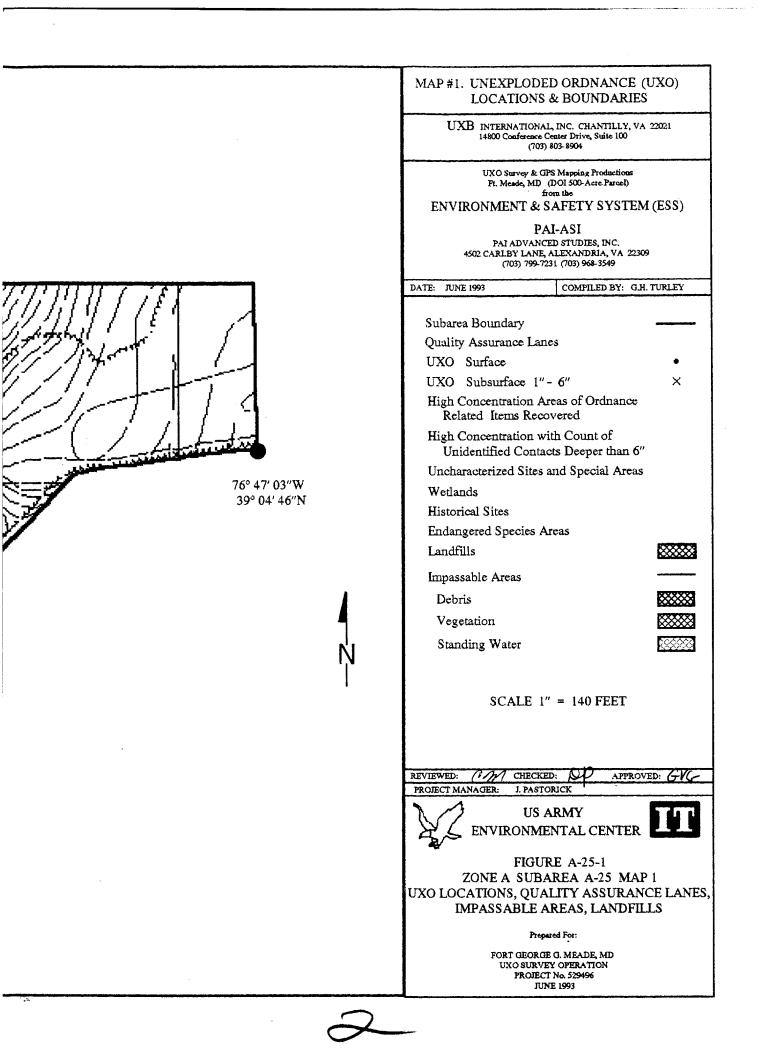

The UXO survey of the 1,400-acre parcel and required project reporting are completed. The project description and summary, including detailed project maps, summary data of all ordnance located, and seismic data from ordnance detonations, are presented in this final report.