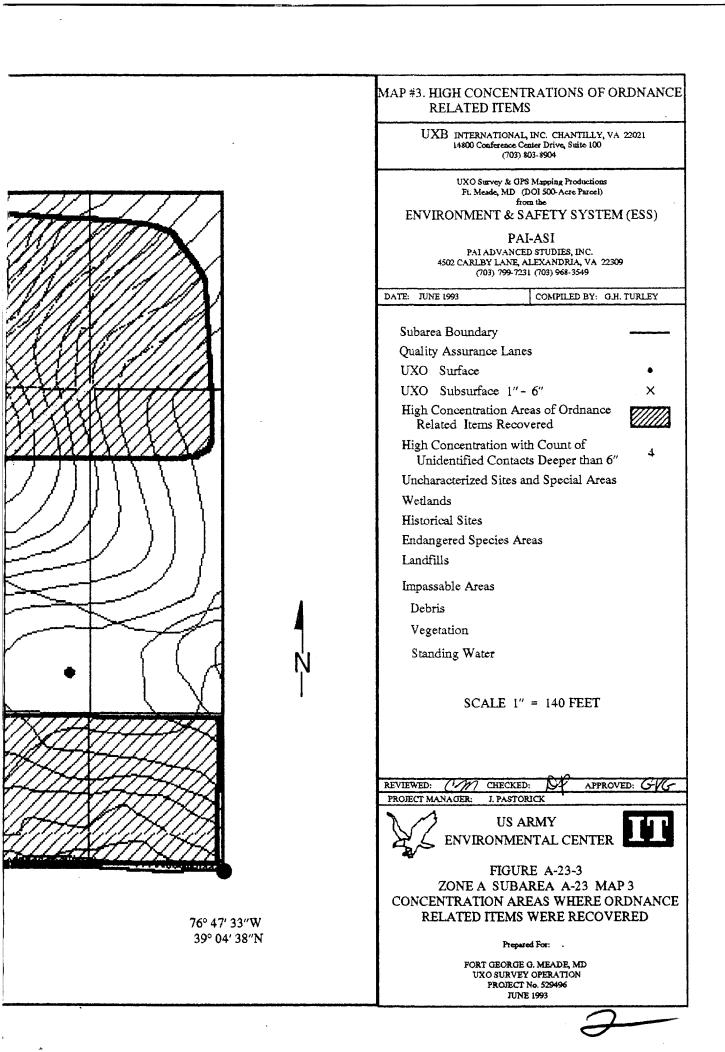

The UXO survey of the 1,400-acre parcel and required project reporting are completed. The project description and summary, including detailed project maps, summary data of all ordnance located, and seismic data from ordnance detonations, are presented in this final report.