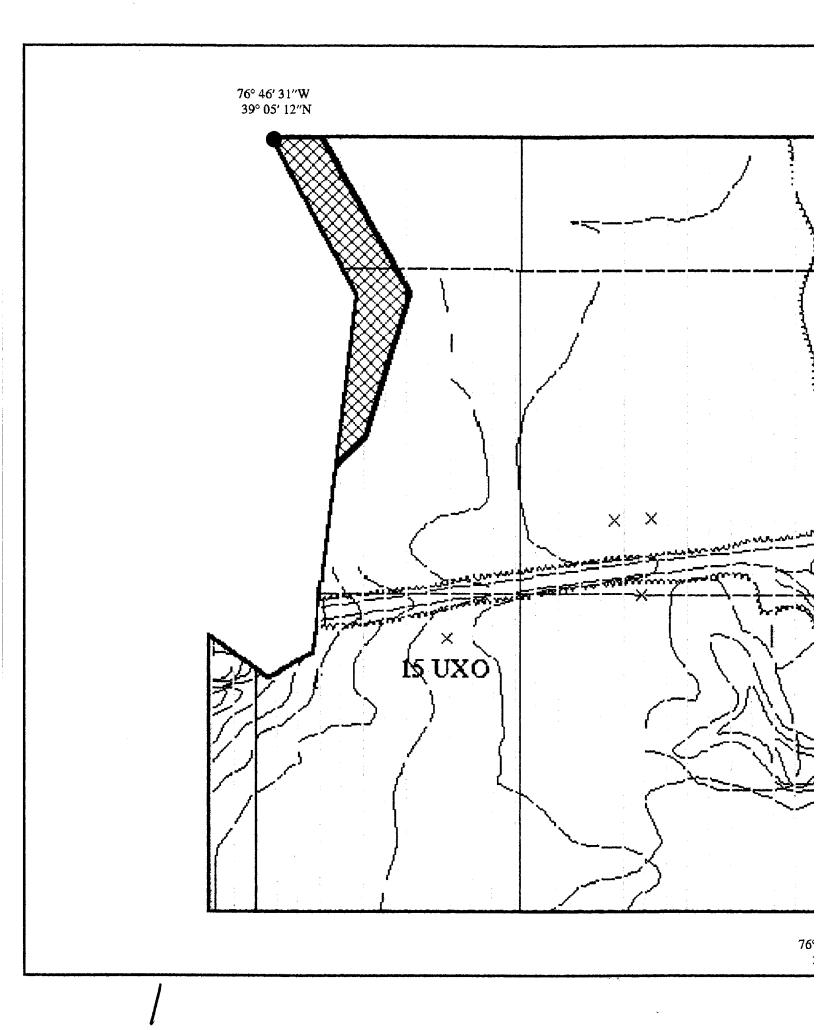

The UXO survey of the 1,400-acre parcel and required project reporting are completed. The project description and summary, including detailed project maps, summary data of all ordnance located, and seismic data from ordnance detonations, are presented in this final report.