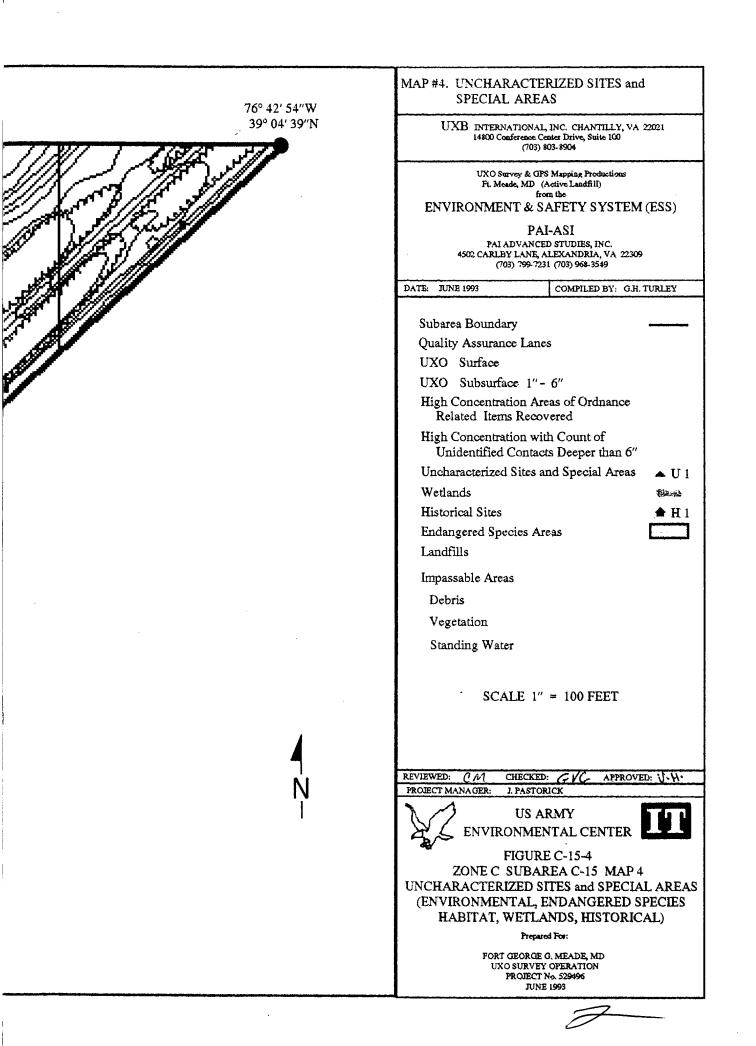

The UXO survey of the 1,400-acre parcel and required project reporting are completed. The project description and summary, including detailed project maps, summary data of all ordnance located, and seismic data from ordnance detonations, are presented in this final report.