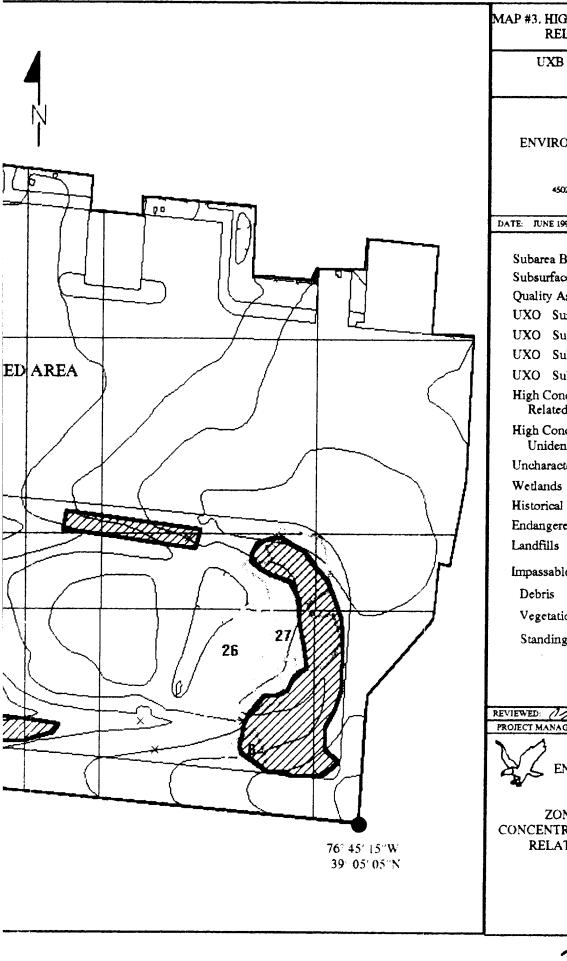

The UXO survey of the 1,400-acre parcel and required project reporting are completed. The project description and summary, including detailed project maps, summary data of all ordnance located, and seismic data from ordnance detonations, are presented in this final report.