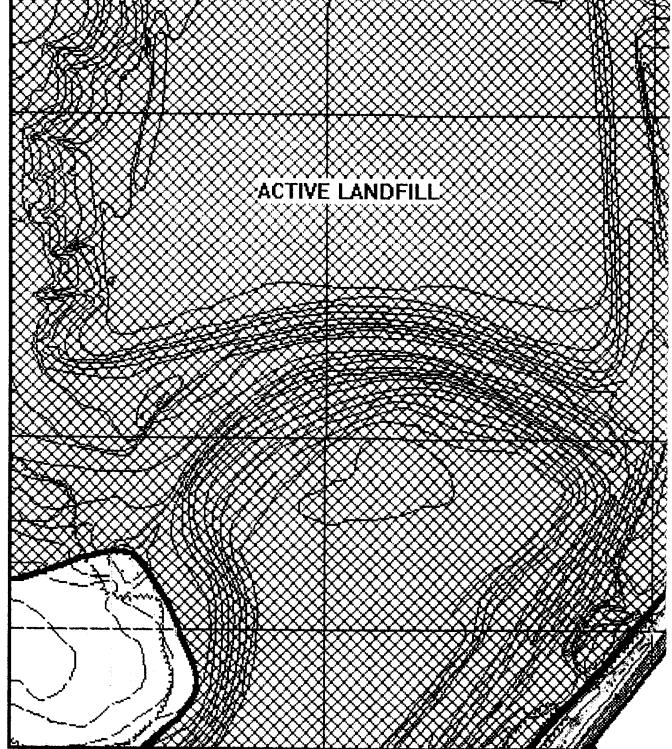

| Quantity                                                    | Depth Located                                                                                                            |  |  |  |  |
| LOCATED IN THIS SUB                                         | AREA                                                                                                                     |  |  |  |  |
|                                                             |                                                                                                                          |  |  |  |  |
|                                                             | MD UXO Survey IT P<br><u>3</u> Total Acrease<br>10% WOODS, 90% A<br>NONE<br>NONE<br>NONE<br>NONE<br>NONE<br>NONE<br>NONE |  |  |  |  |





76° 42' 50"W 39° 05' 01"N



| MAP #1. UNEXPLODED ORDNANCE (U<br>LOCATIONS & BOUNDARIES                                                         | XO)    |  |  |  |
|------------------------------------------------------------------------------------------------------------------|--------|--|--|--|
| UXB INTERNATIONAL, INC. CHANTILLY, VA 2<br>14800 Conference Center Drive, Suite 100<br>(703) 803-8504            | 2021   |  |  |  |
| UXO Survey & GPS Mapping Productions<br>Fi. Meade, MD (Active Landfill)<br>from the                              |        |  |  |  |
| ENVIRONMENT & SAFETY SYSTEM                                                                                      | (ESS)  |  |  |  |
| PAI-ASI<br>PAI ADVANCED STUDIES, INC.<br>4502 CARLBY LANE, ALEXANDRIA, VA 22309<br>(703) 799