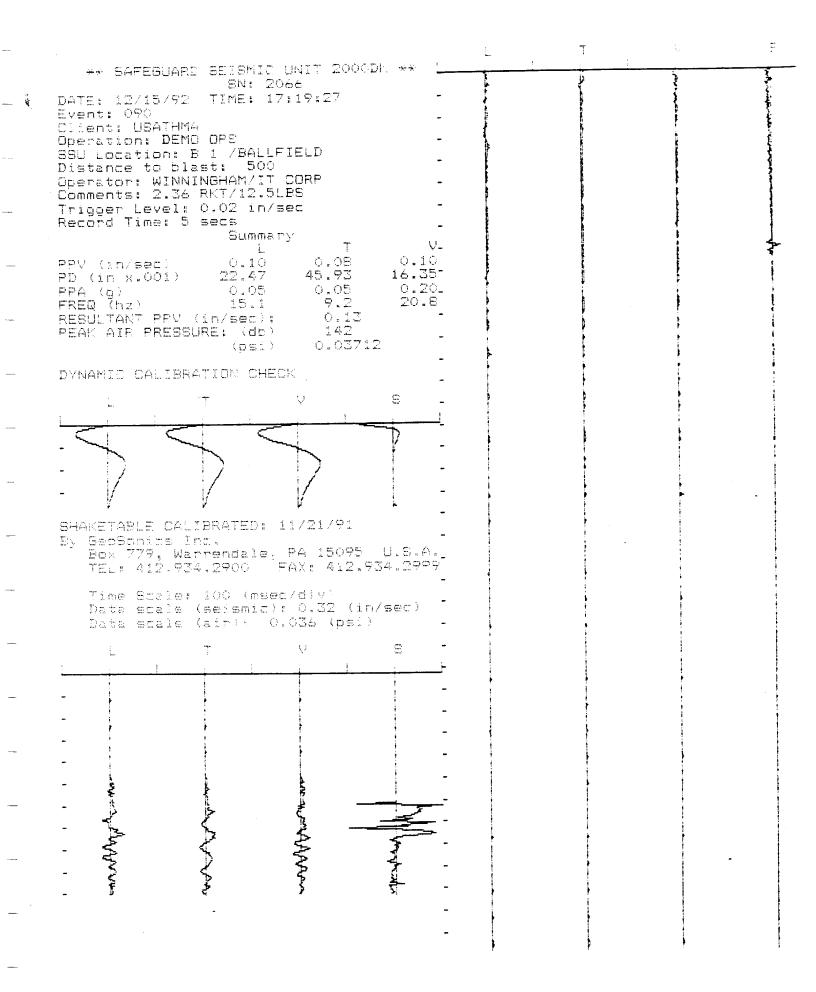

The UXO survey of the 1,400-acre parcel and required project reporting are completed. The project description and summary, including detailed project maps, summary data of all ordnance located, and seismic data from ordnance detonations, are presented in this final report.