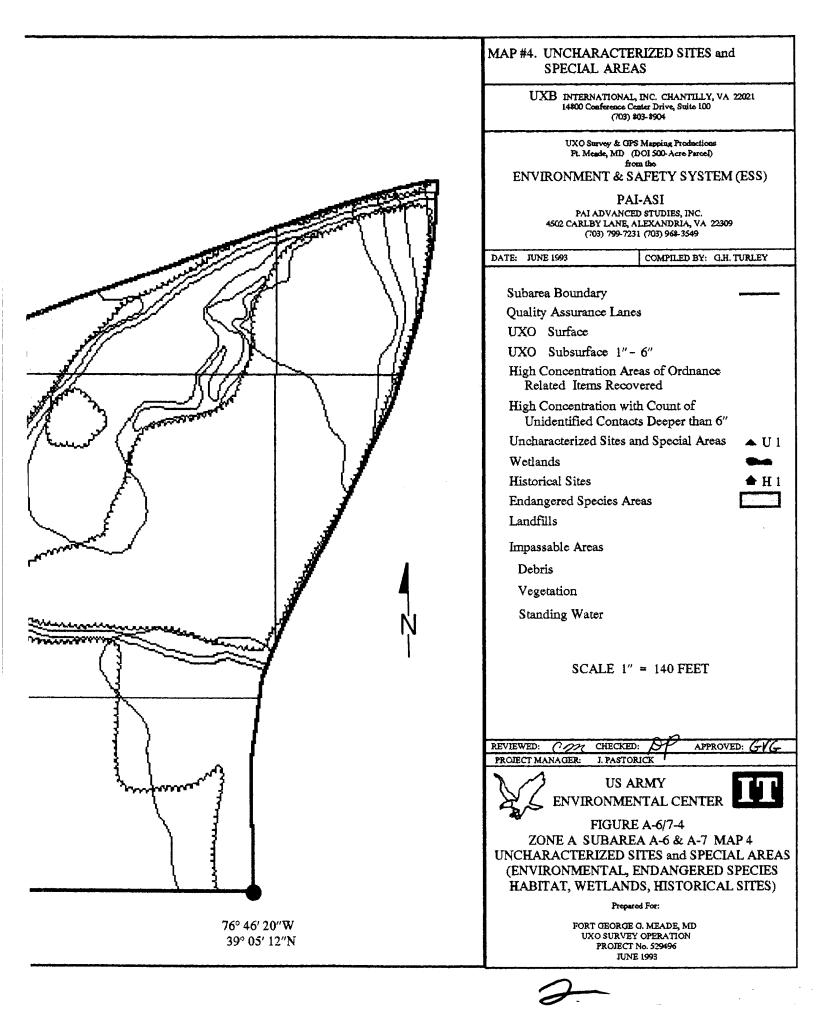

|       |
|                                                              |                                                 |       |
|                                                              |                                                 |       |
|                                                              |                                                 |       |
|                                                              |                                                 |       |
|                                                              |                                                 |       |
|                                                              |                                                 |       |





#### SUBAREA A-9 ZONE A (DOI-500 ACRE PARCEL) FORT GEORGE G. MEADE, MARYLAND



ZONE A SUBAREAS DEPARTMENT OF INTERIOR-500 ACRE PARCEL

| Ft. George G. Meade, Md UXO Survey<br>IT Project # 529496                                                                                                                                                  |                                             |  |  |
|------------------------------------------------------------------------------------------------------------------------------------------------------------------------------------------------------------|---------------------------------------------|--|--|
| DOI 500 Acre Parcel         Zone A       Subarea       9         Start Date:       4/29/93       Completion Date:       5/11/93