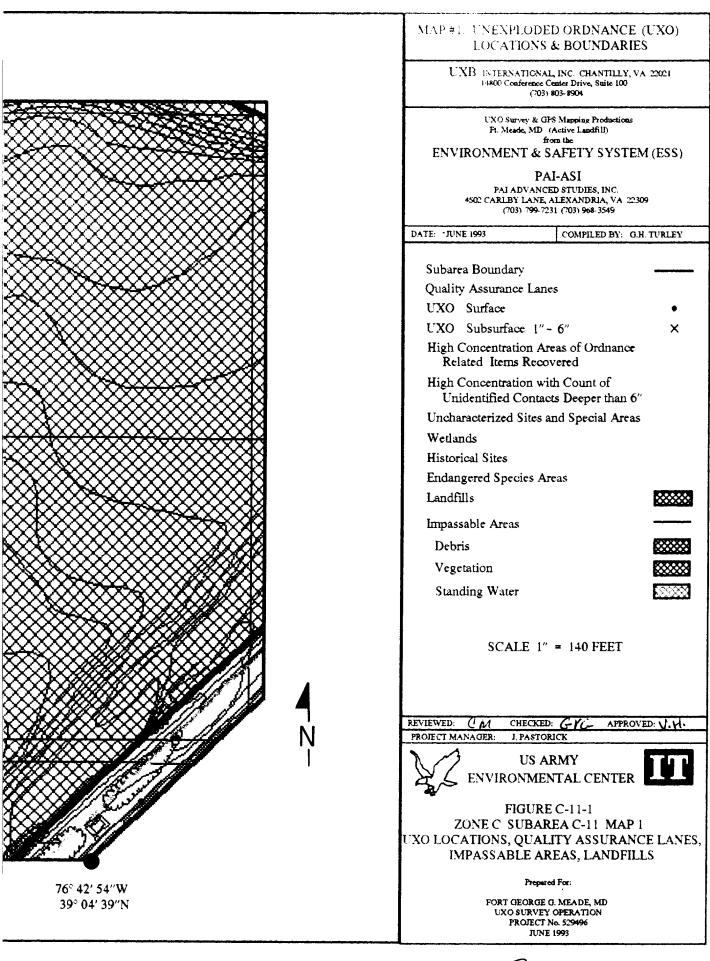

| NONE                       |               |  |  |
|                                                                                                                 |                            |               |  |  |
| Summ                                                                                                            | Summary of UXO Discoveries |               |  |  |
| Туре                                                                                                            | Quantity                   | Depth Located |  |  |
| NO UXO                                                                                                          | s WERE LOCATED IN TH       | S SUBAREA     |  |  |



39° 04' 39"N

76° 43′ 06″W 39° 04′ 50″N





76° 43′ 21″W 39° 04′ 50″N



|                                                     | Ft. George G. Meade, MD: IT Project Number 529496 |                        |                       |    |
|-----------------------------------------------------|---------------------------------------------------|------------------------|-----------------------|----|
| Zone:                                               |                                                   | Subarea.               |                       |    |
| This page replaces Figu                             | re <u>C-11-2</u>                                  | •                      |                       |    |
| There are no High Cond<br>located in this survey an | entrations of Unid                                | entified Su