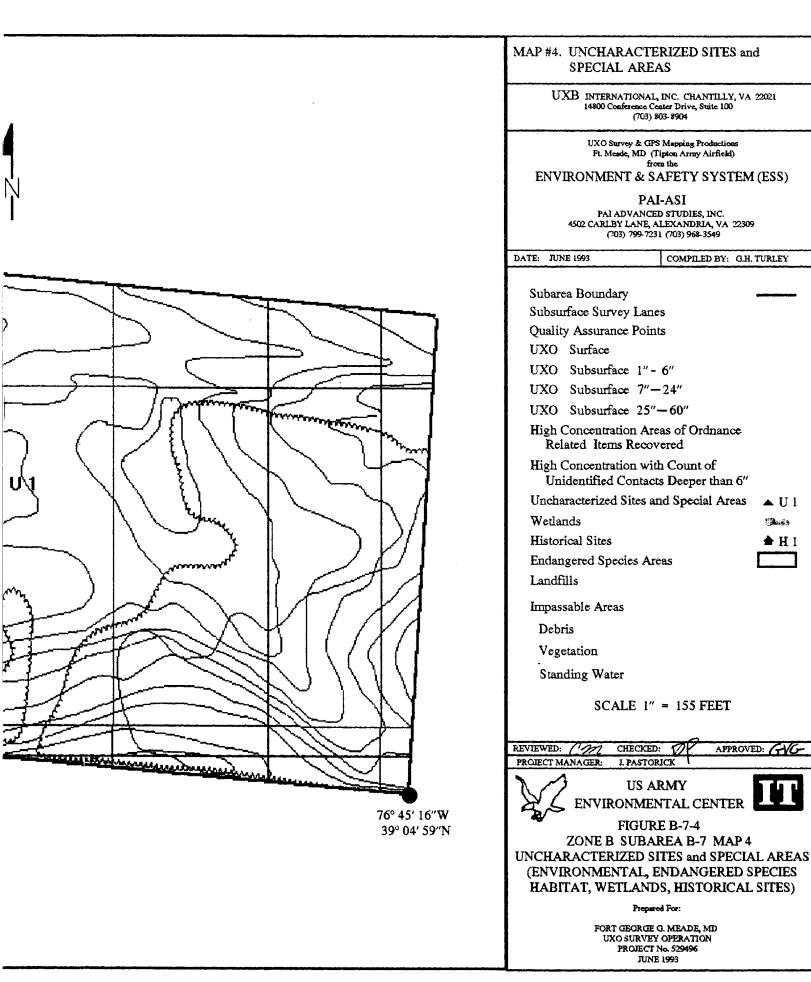

The UXO survey of the 1,400-acre parcel and required project reporting are completed. The project description and summary, including detailed project maps, summary data of all ordnance located, and seismic data from ordnance detonations, are presented in this final report.