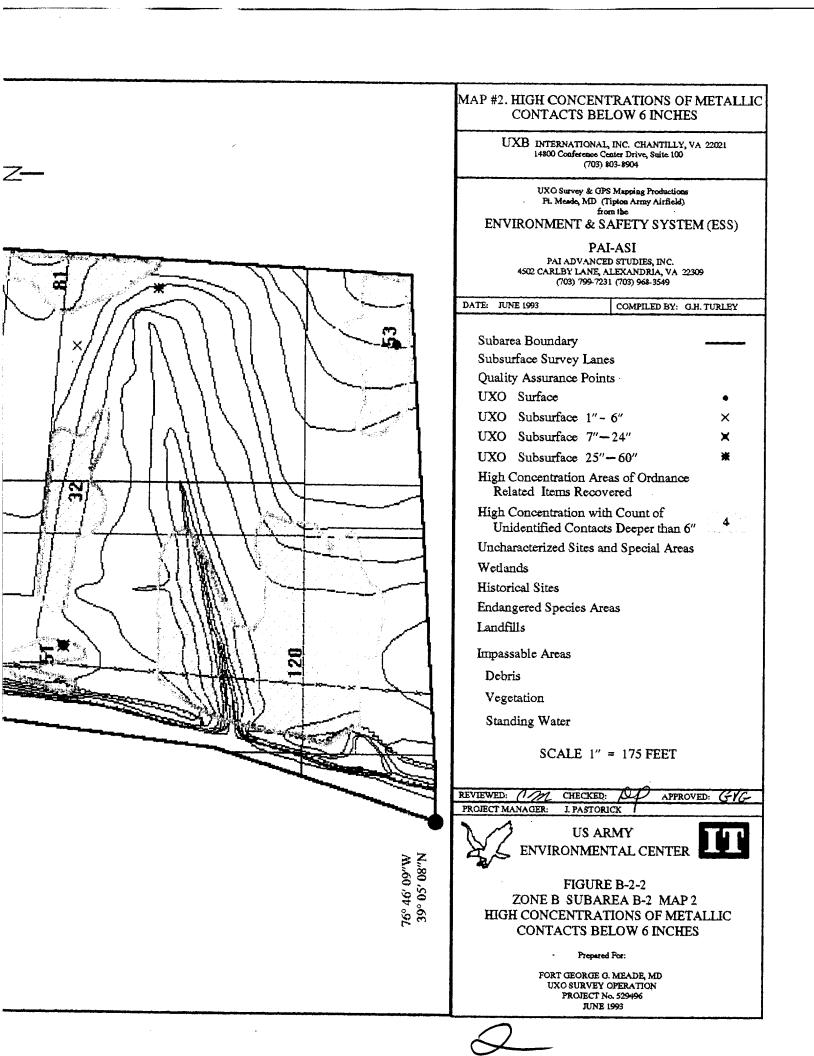

The UXO survey of the 1,400-acre parcel and required project reporting are completed. The project description and summary, including detailed project maps, summary data of all ordnance located, and seismic data from ordnance detonations, are presented in this final report.