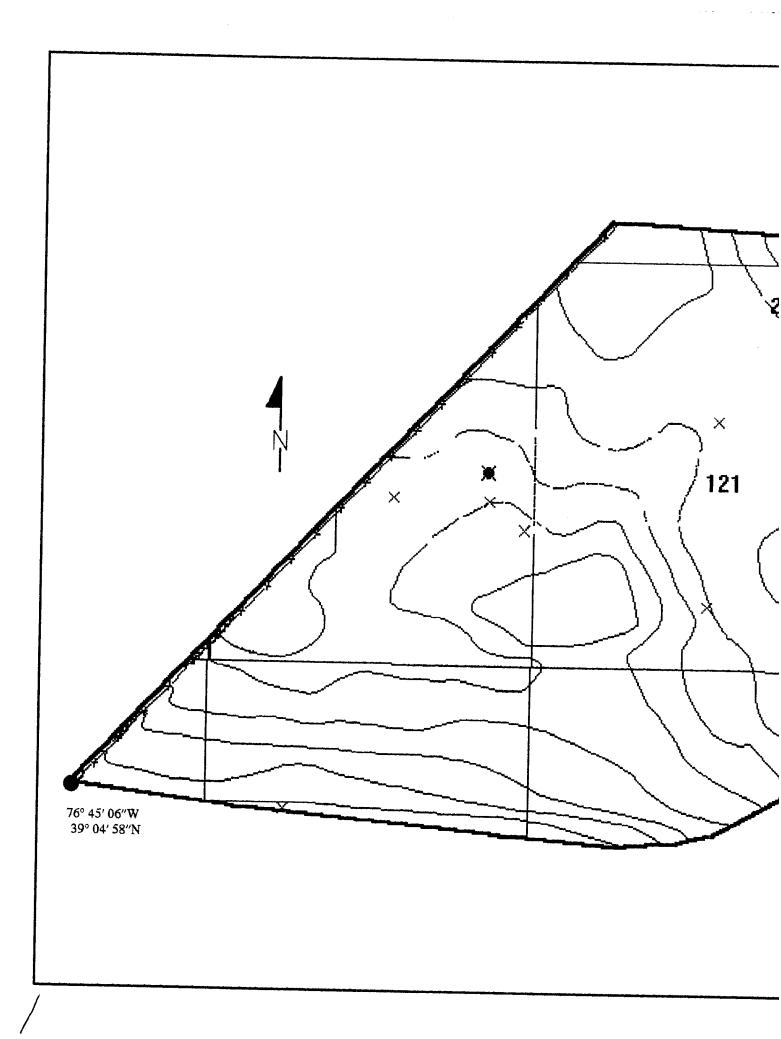

The UXO survey of the 1,400-acre parcel and required project reporting are completed. The project description and summary, including detailed project maps, summary data of all ordnance located, and seismic data from ordnance detonations, are presented in this final report.