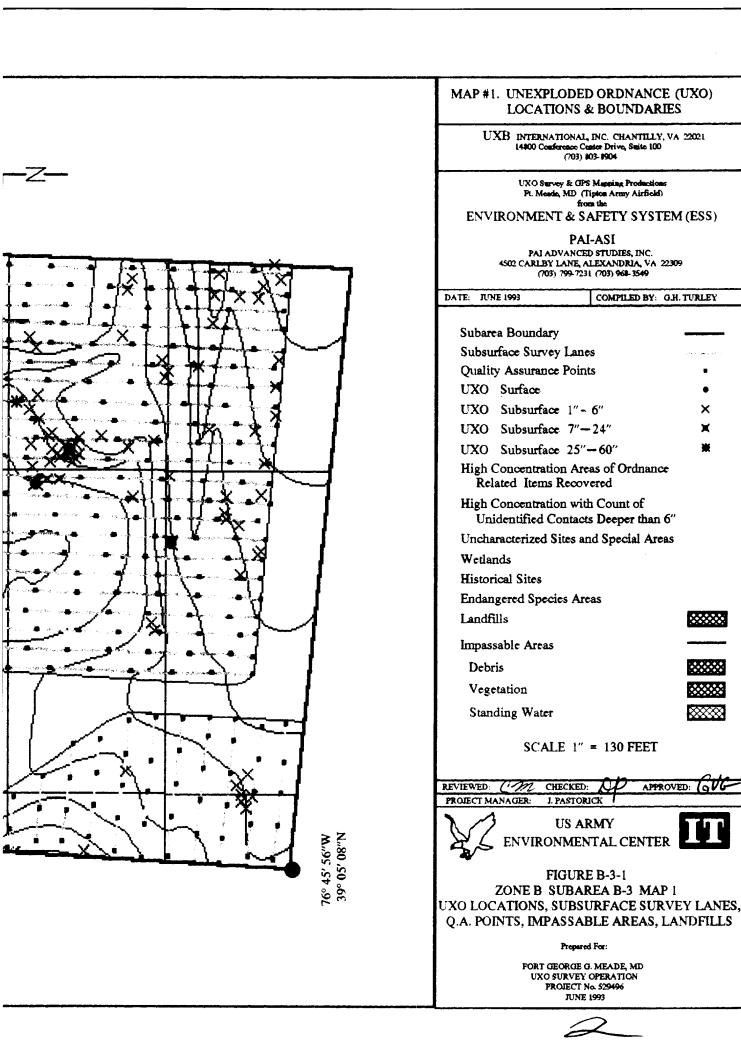

The UXO survey of the 1,400-acre parcel and required project reporting are completed. The project description and summary, including detailed project maps, summary data of all ordnance located, and seismic data from ordnance detonations, are presented in this final report.