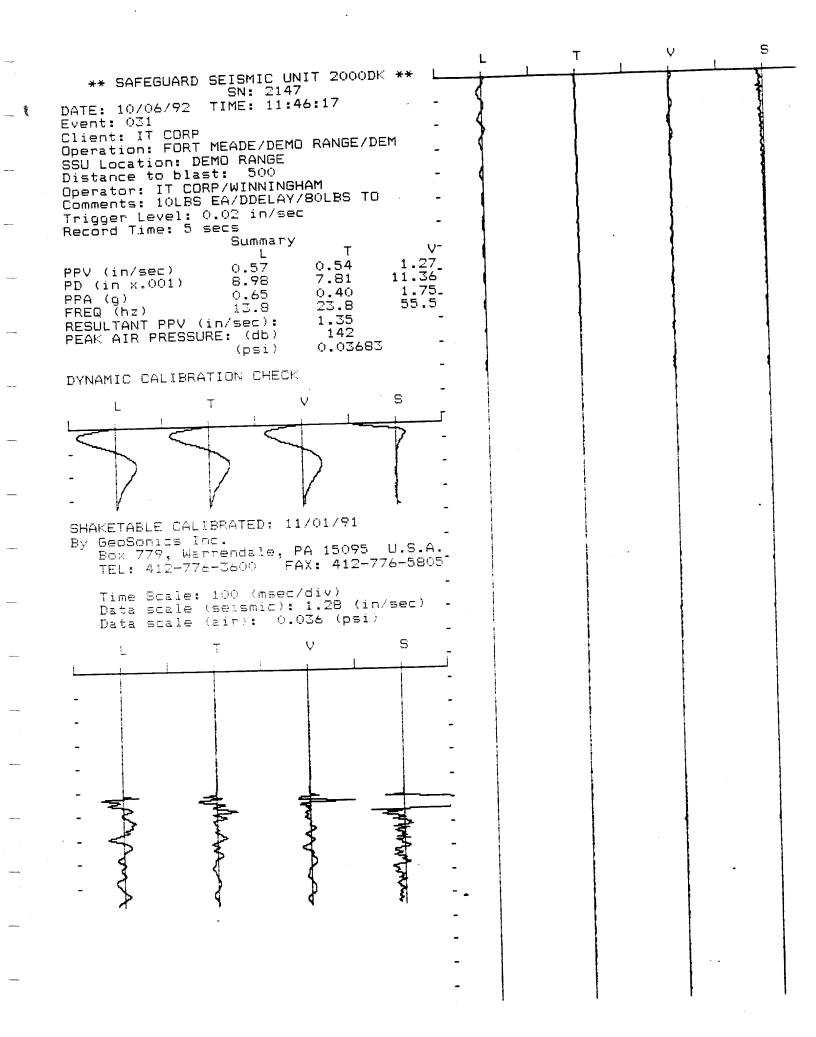

The UXO survey of the 1,400-acre parcel and required project reporting are completed. The project description and summary, including detailed project maps, summary data of all ordnance located, and seismic data from ordnance detonations, are presented in this final report.