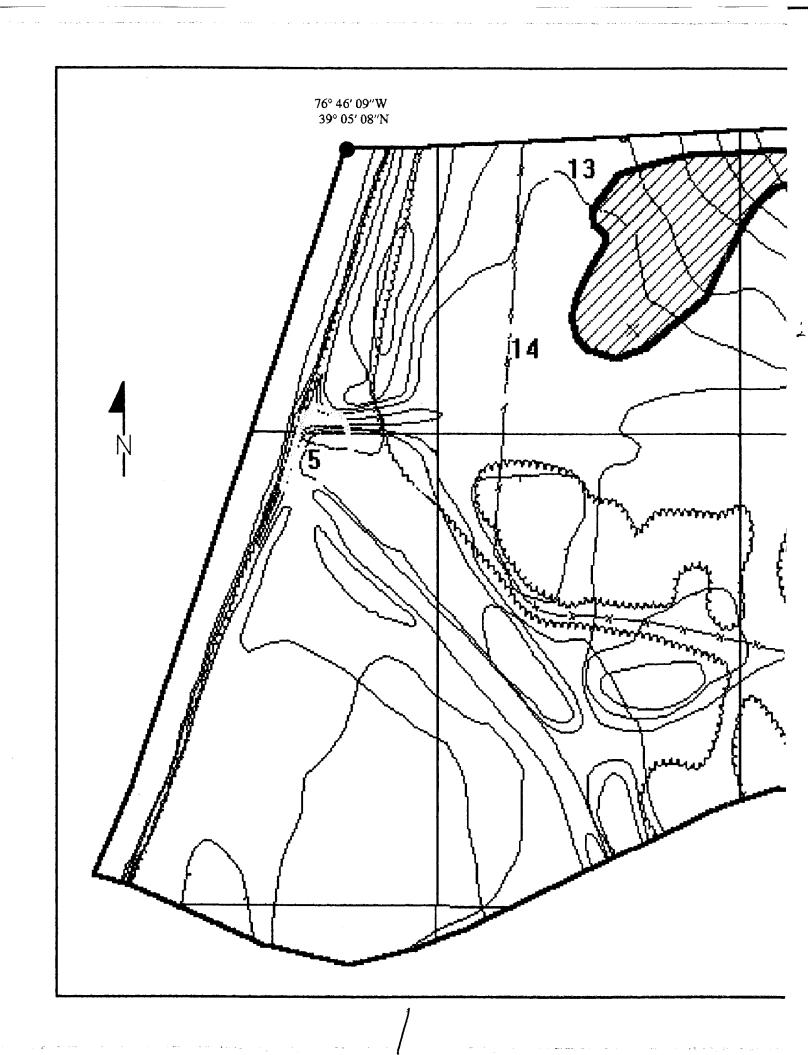

The UXO survey of the 1,400-acre parcel and required project reporting are completed. The project description and summary, including detailed project maps, summary data of all ordnance located, and seismic data from ordnance detonations, are presented in this final report.