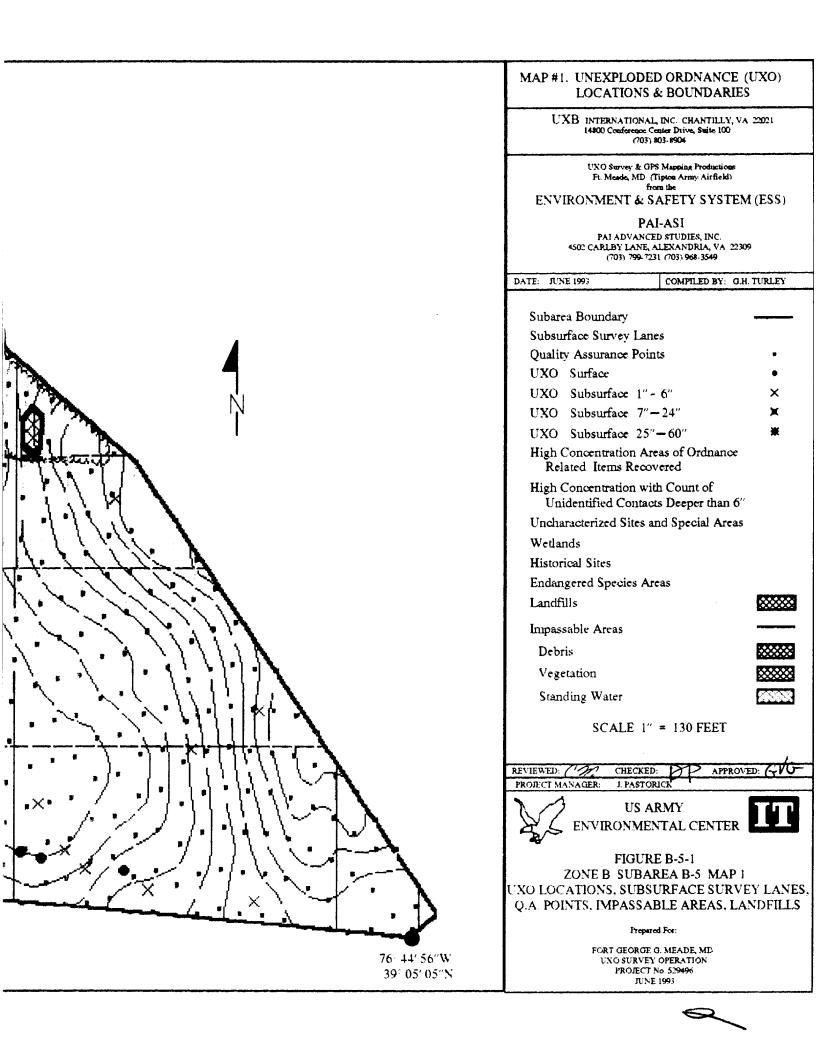

The UXO survey of the 1,400-acre parcel and required project reporting are completed. The project description and summary, including detailed project maps, summary data of all ordnance located, and seismic data from ordnance detonations, are presented in this final report.