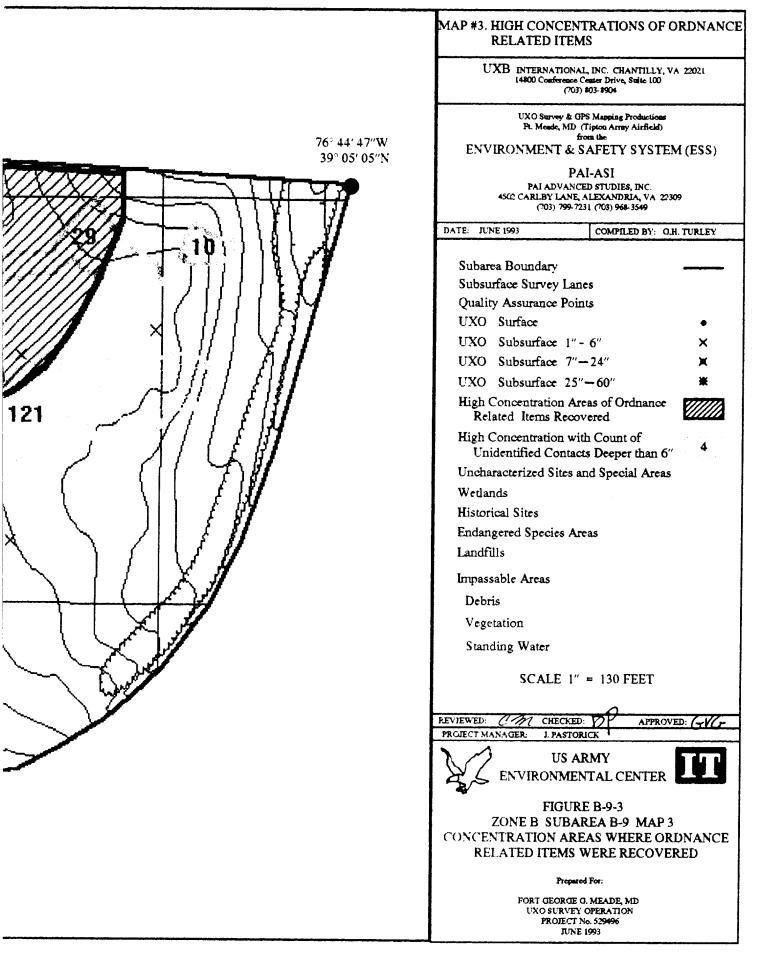

T AREA) |
| LANDFILLS:           | NONE                        |                                                      |
| IMPASSABLE AREAS     | S: NONE                     |                                                      |
| UNCHARACTERIZED SITE | S: NONE                     |                                                      |
| Sumr                 | nary of UXO Dis<br>Quantity | Scoveries<br>Depth Located                           |
| Турс                 | Qualitity                   |                                                      |
| PROJECTILE:          | 2                           | SURFACE: 0<br>1" - 6" 7                              |
| 75MM<br>57MM<br>40MM | 4<br>2                      | 7" - 24" 1<br>25"- 60" 0                             |

. ..

.

















## SUB-AREA B-10 ZONE "B" (TIPTON ARMY AIRFIELD) FORT GEORGE G. MEADE, MARYLAND



Zone B Sub-Areas Tipton Army Airfield, Ft. Meade, MD

|                                                                                                                                                                                                                        | de, MD UXO Survey<br>umber 529496                                                                                                                                     |
|------------------------------------------------------------------------------------------------------------------------------------------------------------------------------------------------------------------------|----------------------------------------------------