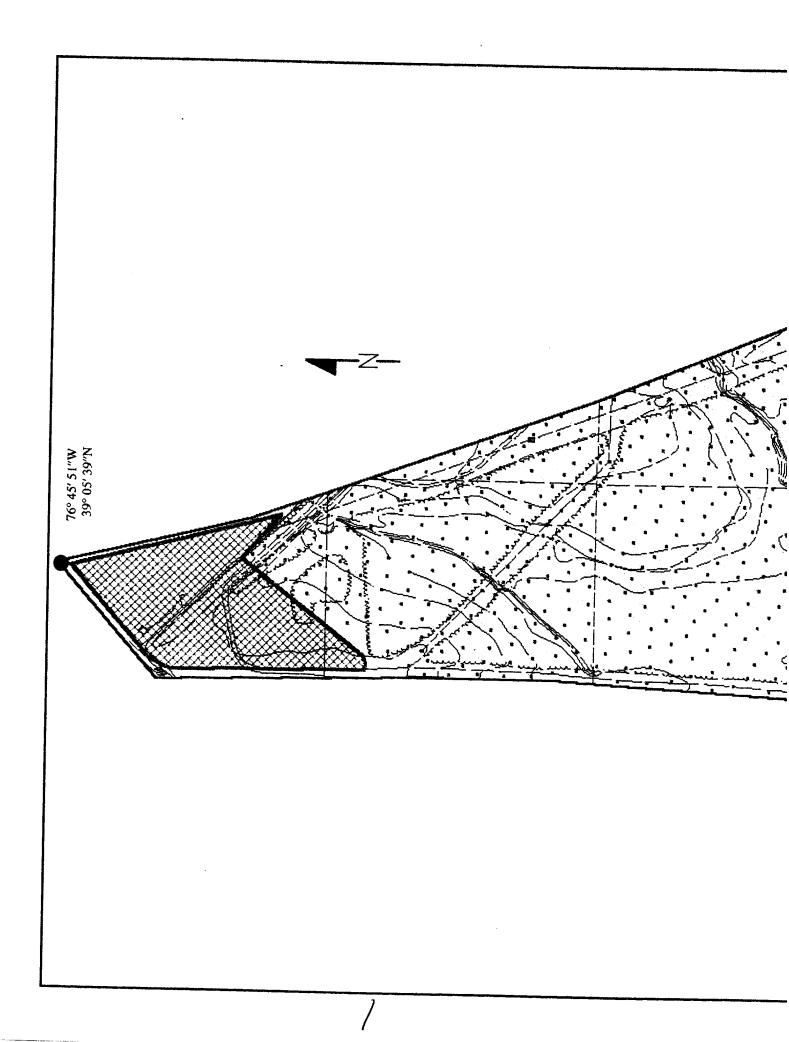

The UXO survey of the 1,400-acre parcel and required project reporting are completed. The project description and summary, including detailed project maps, summary data of all ordnance located, and seismic data from ordnance detonations, are presented in this final report.