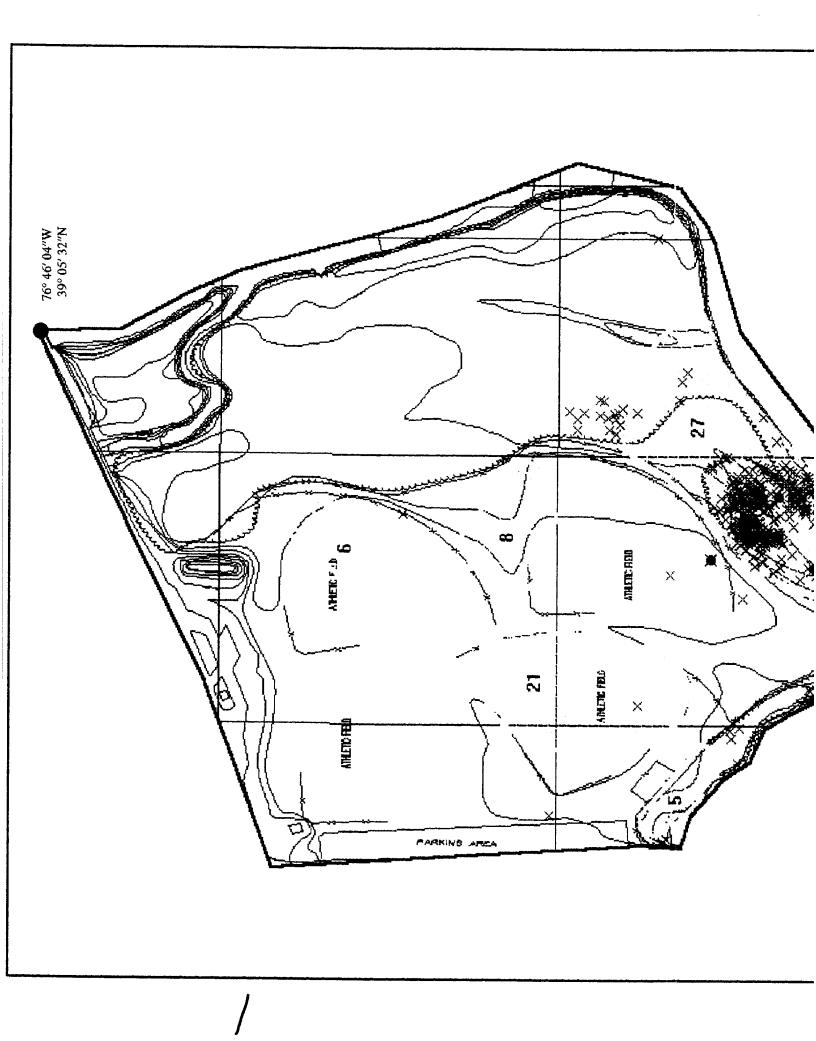

The UXO survey of the 1,400-acre parcel and required project reporting are completed. The project description and summary, including detailed project maps, summary data of all ordnance located, and seismic data from ordnance detonations, are presented in this final report.