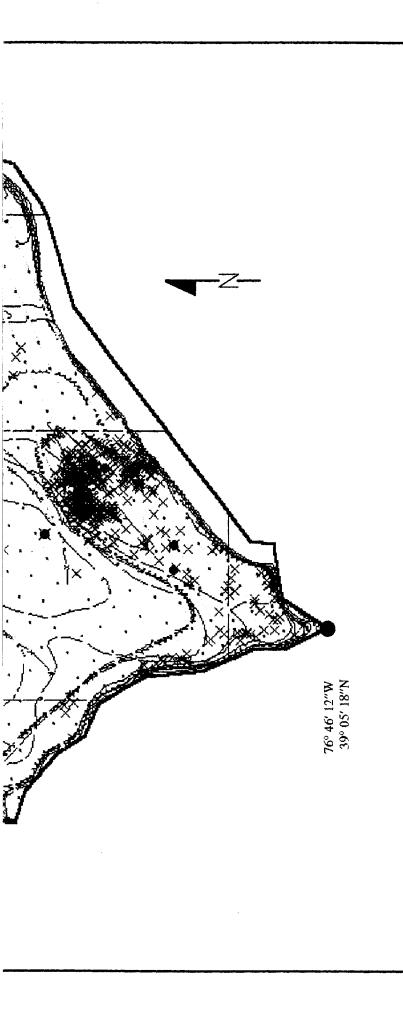

The UXO survey of the 1,400-acre parcel and required project reporting are completed. The project description and summary, including detailed project maps, summary data of all ordnance located, and seismic data from ordnance detonations, are presented in this final report.