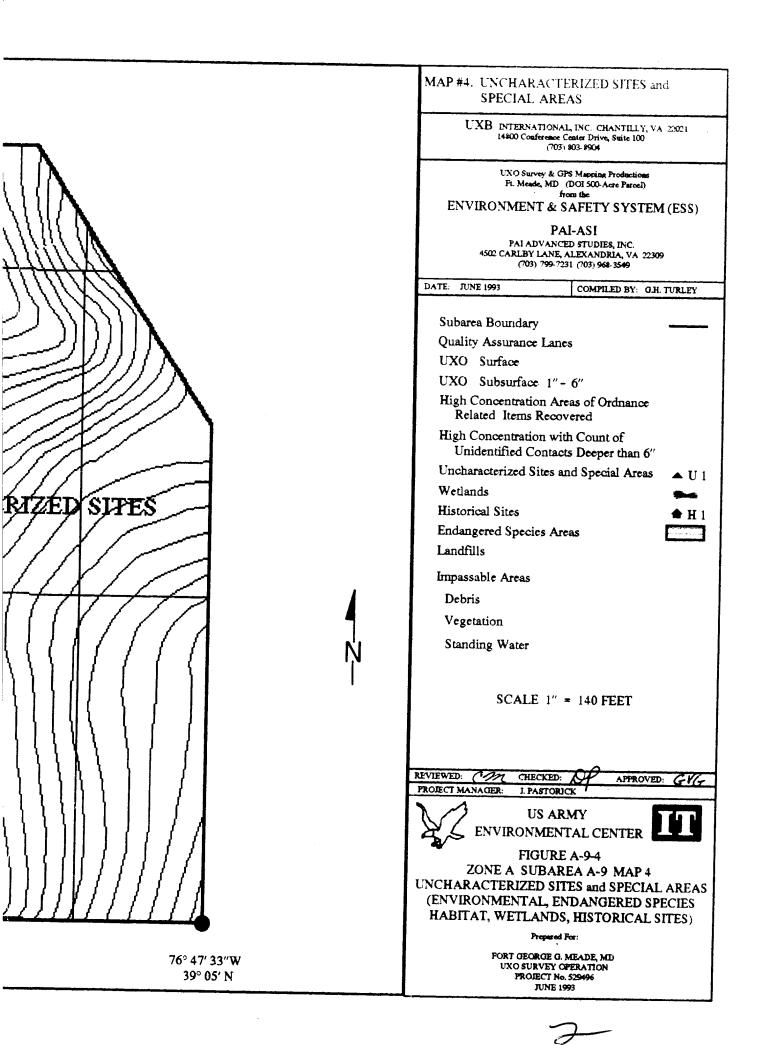

|                                                                |  |
|                                                                                                     |                                                                |  |
|                                                                                                     |                                                                |  |
|                                                                                                     |                                                                |  |
|                                                                                                     |                                                                |  |

÷





## SUBAREA A-10 ZONE A (DOI-500 ACRE PARCEL) FORT GEORGE G. MEADE, MARYLAND



ZONE A SUBAREAS DEPARTMENT OF INTERIOR-500 ACRE PARCEL

| Ft. George G. Meade, Md UXO Survey<br>IT Project # 529496                                                    |                       |  |  |  |
|--------------------------------------------------------------------------------------------------------------|-----------------------|--|--|--|
| DOI 500 Acre Parcel<br>Zone A Subarea <u>10</u><br>Start Date: <u>4/13/93</u> Completion Date: <u>5/6/93</u> |                       |  |  |  |
| Surface Survey 0" - 6": Total Acreage Surveyed: 25.67                                                        |                       |  |  |  |
| UXO Surface 0"