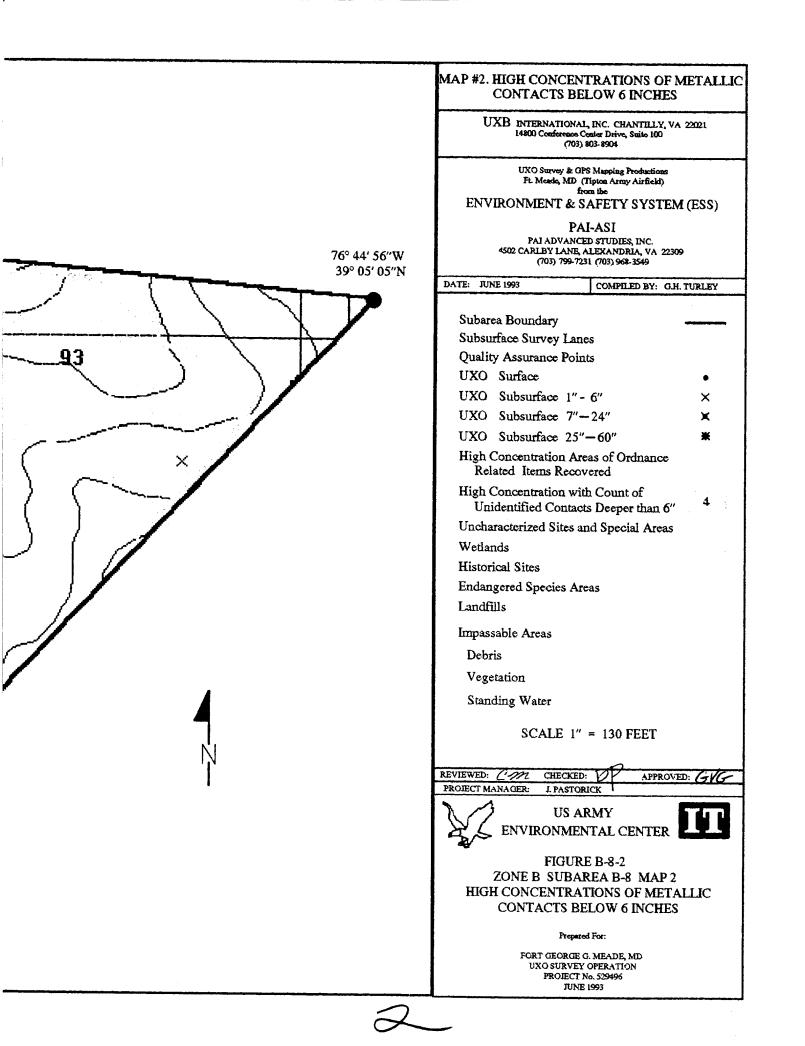

The UXO survey of the 1,400-acre parcel and required project reporting are completed. The project description and summary, including detailed project maps, summary data of all ordnance located, and seismic data from ordnance detonations, are presented in this final report.