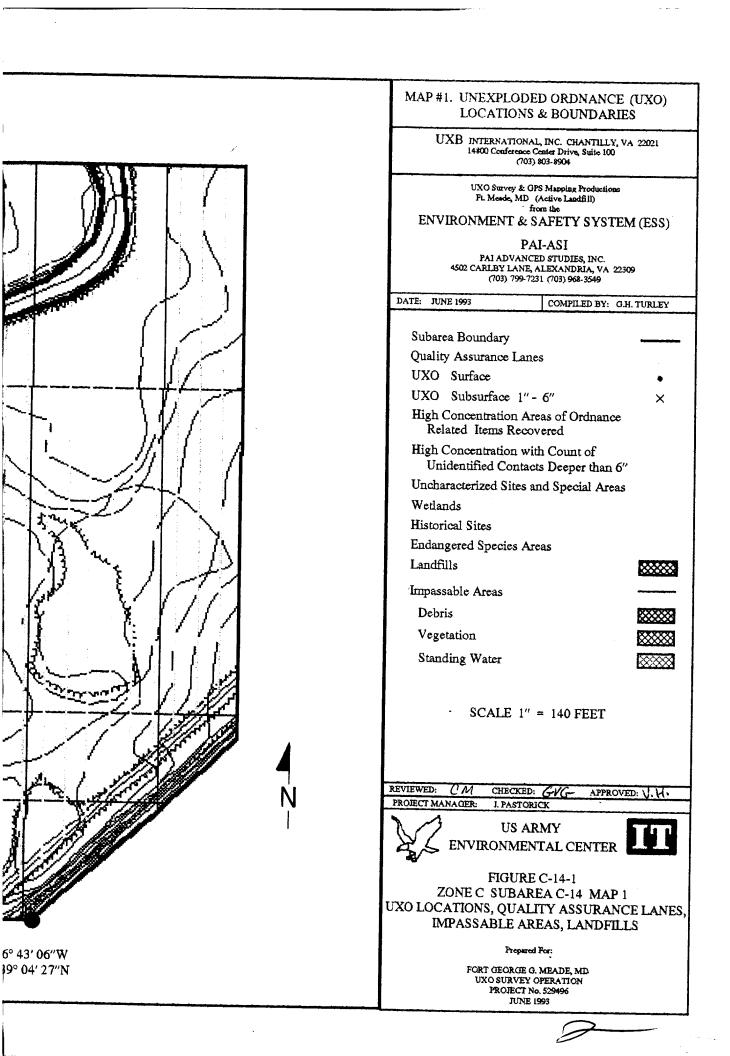

The UXO survey of the 1,400-acre parcel and required project reporting are completed. The project description and summary, including detailed project maps, summary data of all ordnance located, and seismic data from ordnance detonations, are presented in this final report.