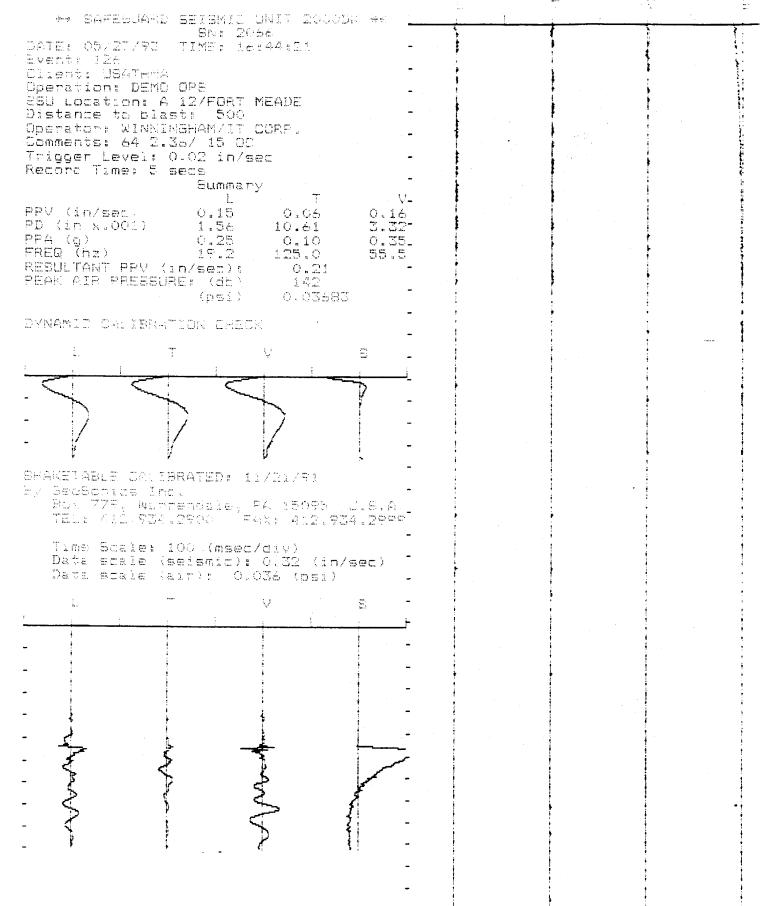

The UXO survey of the 1,400-acre parcel and required project reporting are completed. The project description and summary, including detailed project maps, summary data of all ordnance located, and seismic data from ordnance detonations, are presented in this final report.