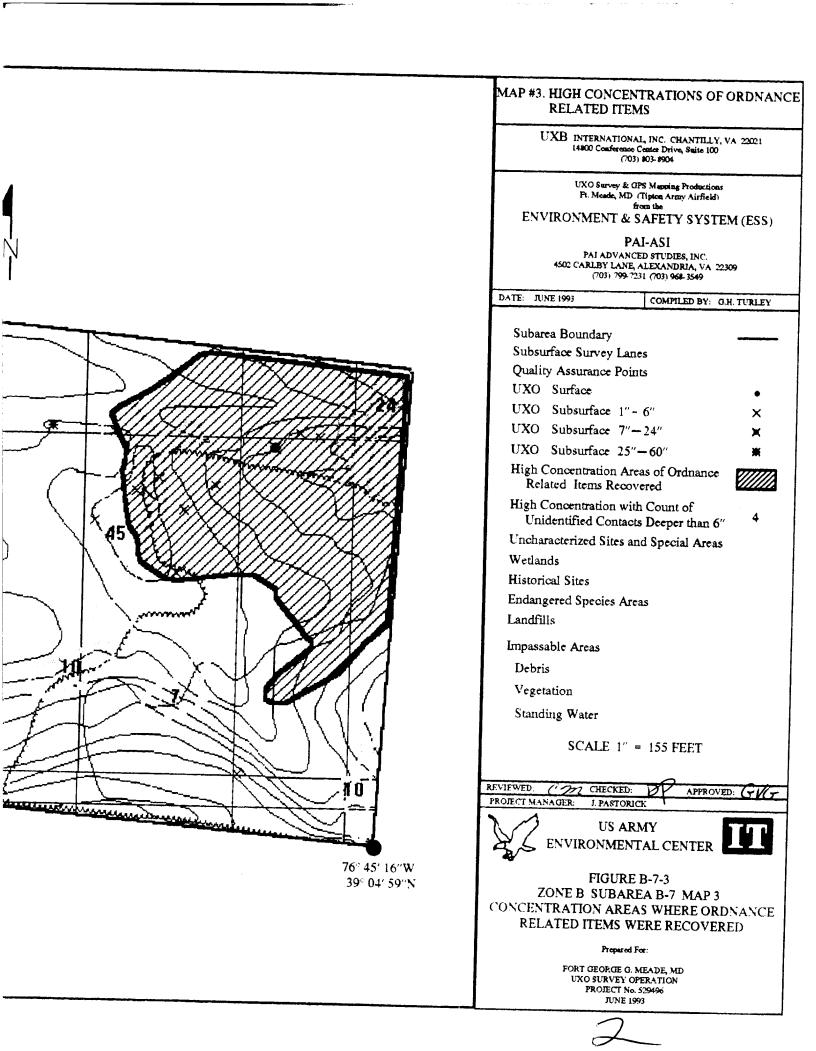

The UXO survey of the 1,400-acre parcel and required project reporting are completed. The project description and summary, including detailed project maps, summary data of all ordnance located, and seismic data from ordnance detonations, are presented in this final report.