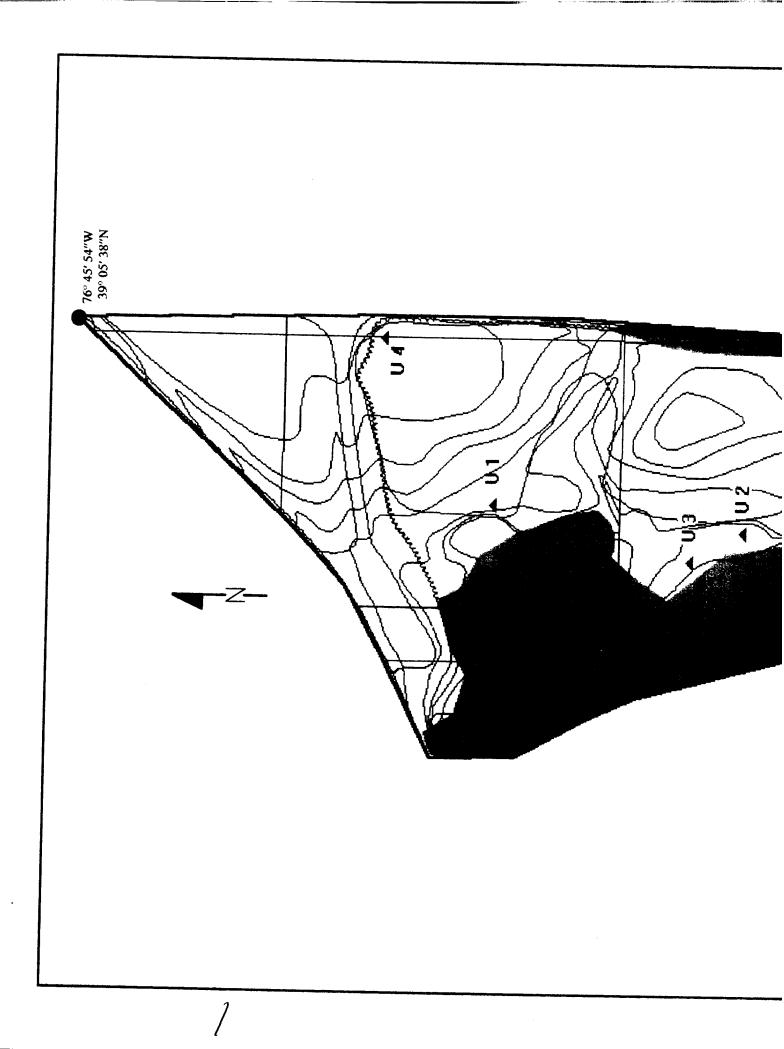

The UXO survey of the 1,400-acre parcel and required project reporting are completed. The project description and summary, including detailed project maps, summary data of all ordnance located, and seismic data from ordnance detonations, are presented in this final report.