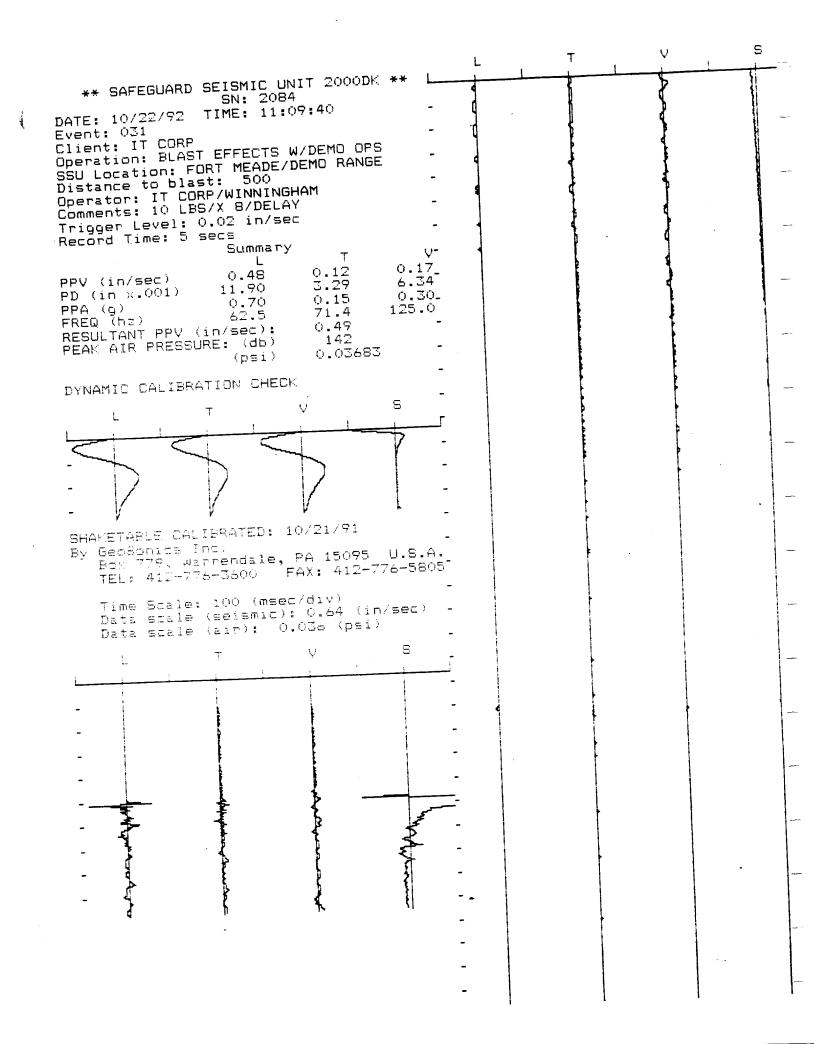

The UXO survey of the 1,400-acre parcel and required project reporting are completed. The project description and summary, including detailed project maps, summary data of all ordnance located, and seismic data from ordnance detonations, are presented in this final report.