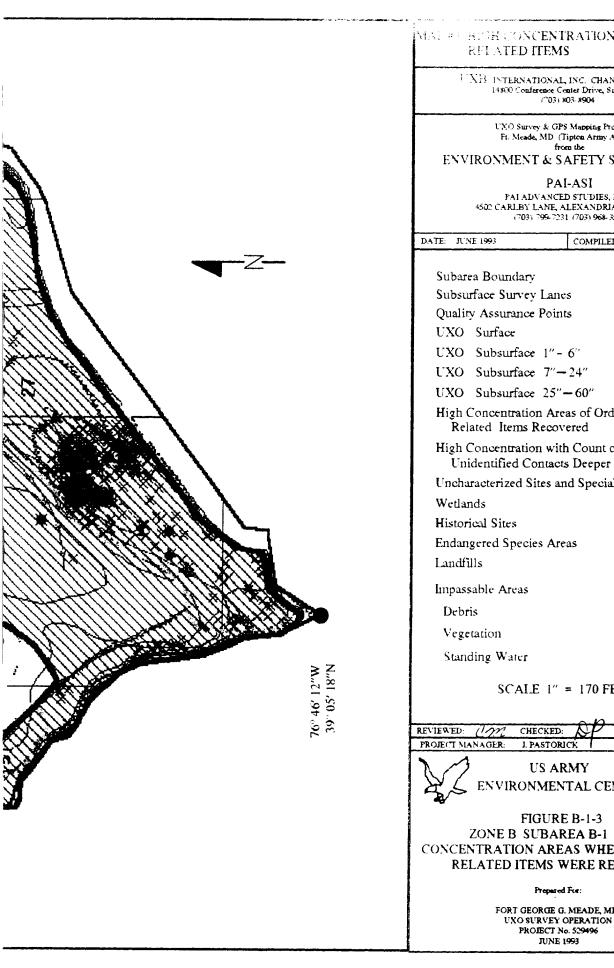

The UXO survey of the 1,400-acre parcel and required project reporting are completed. The project description and summary, including detailed project maps, summary data of all ordnance located, and seismic data from ordnance detonations, are presented in this final report.