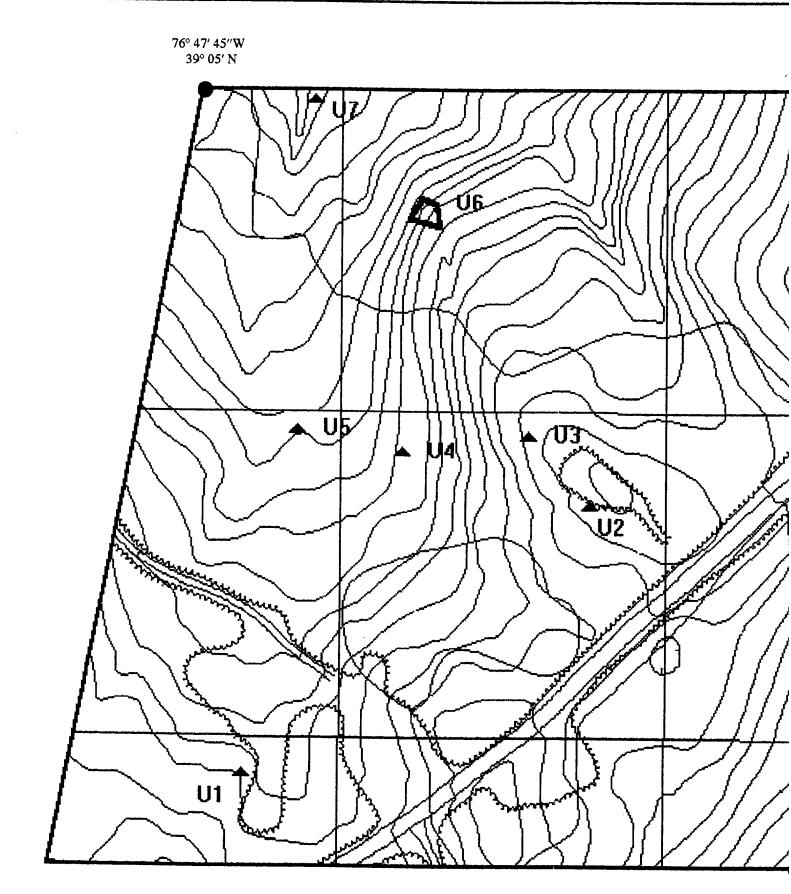

The UXO survey of the 1,400-acre parcel and required project reporting are completed. The project description and summary, including detailed project maps, summary data of all ordnance located, and seismic data from ordnance detonations, are presented in this final report.