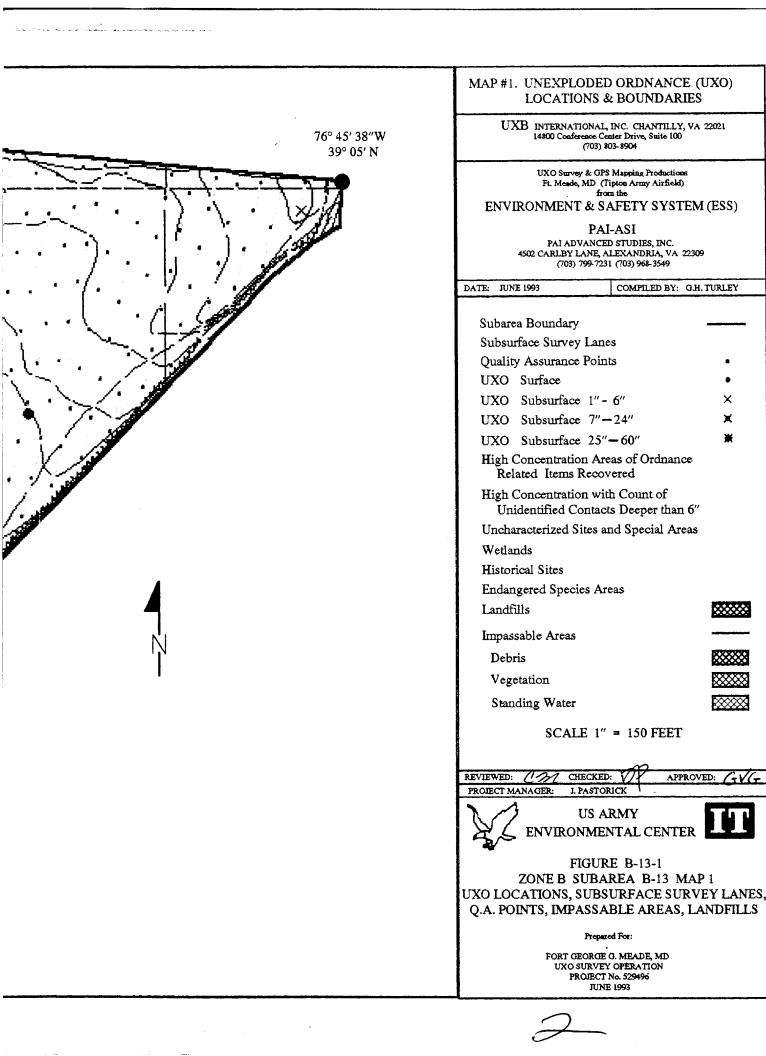

The UXO survey of the 1,400-acre parcel and required project reporting are completed. The project description and summary, including detailed project maps, summary data of all ordnance located, and seismic data from ordnance detonations, are presented in this final report.