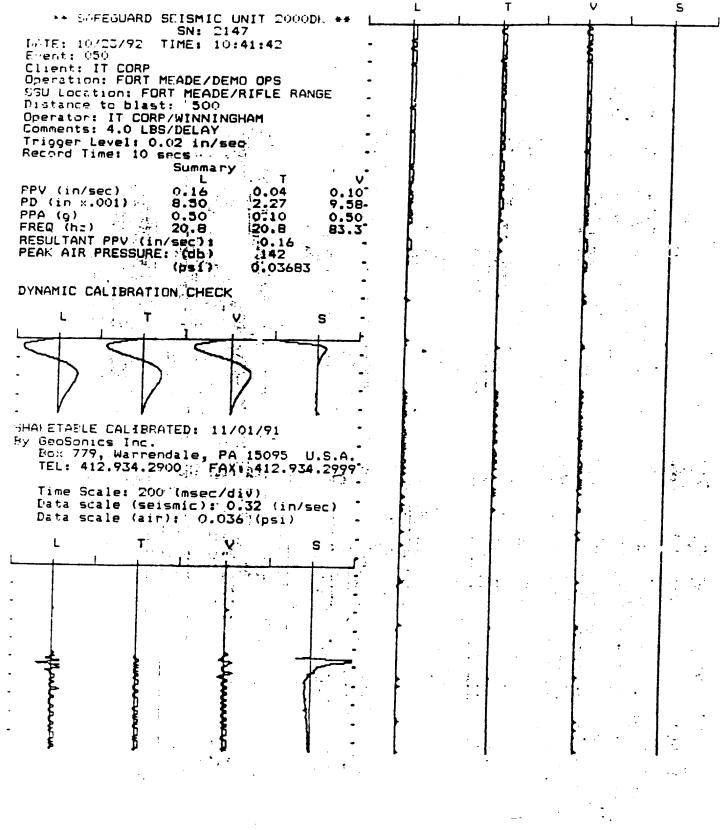

The UXO survey of the 1,400-acre parcel and required project reporting are completed. The project description and summary, including detailed project maps, summary data of all ordnance located, and seismic data from ordnance detonations, are presented in this final report.