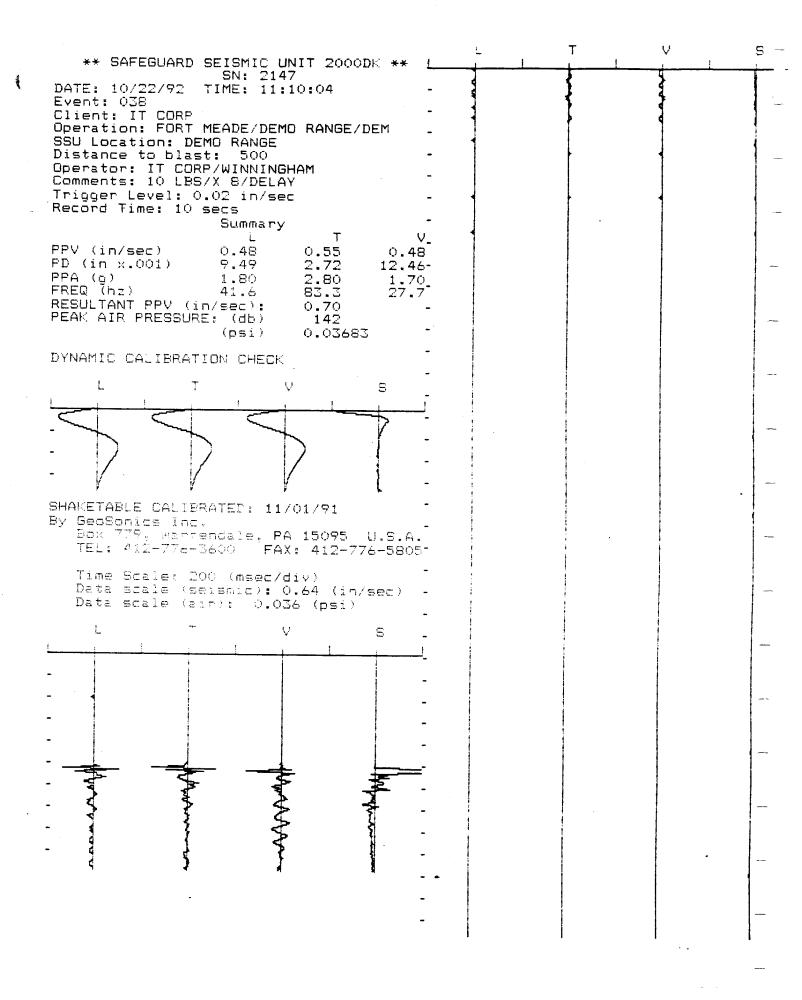

The UXO survey of the 1,400-acre parcel and required project reporting are completed. The project description and summary, including detailed project maps, summary data of all ordnance located, and seismic data from ordnance detonations, are presented in this final report.