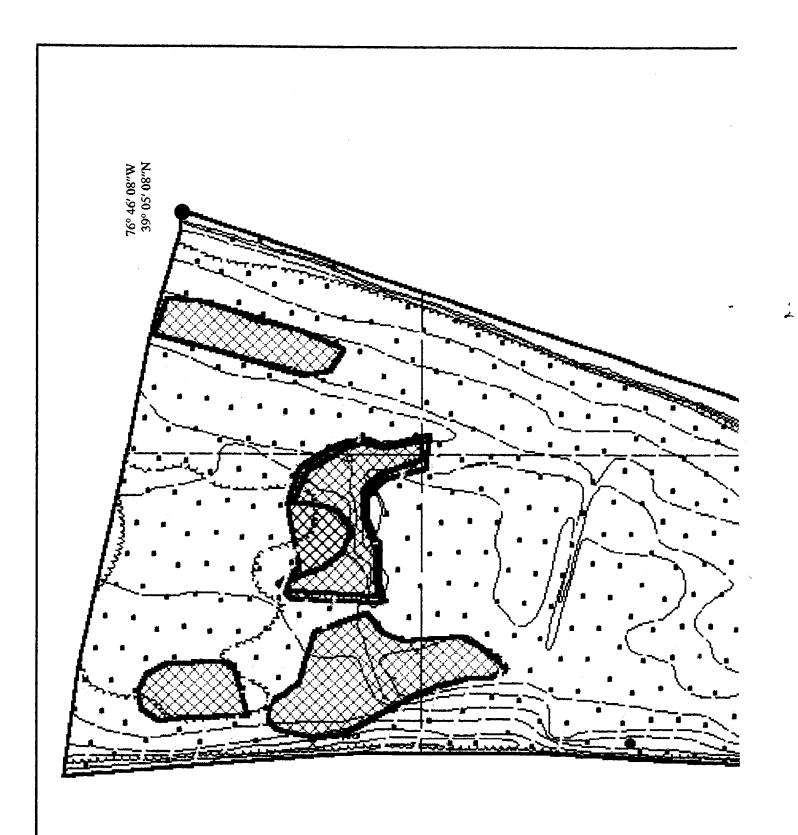

The UXO survey of the 1,400-acre parcel and required project reporting are completed. The project description and summary, including detailed project maps, summary data of all ordnance located, and seismic data from ordnance detonations, are presented in this final report.