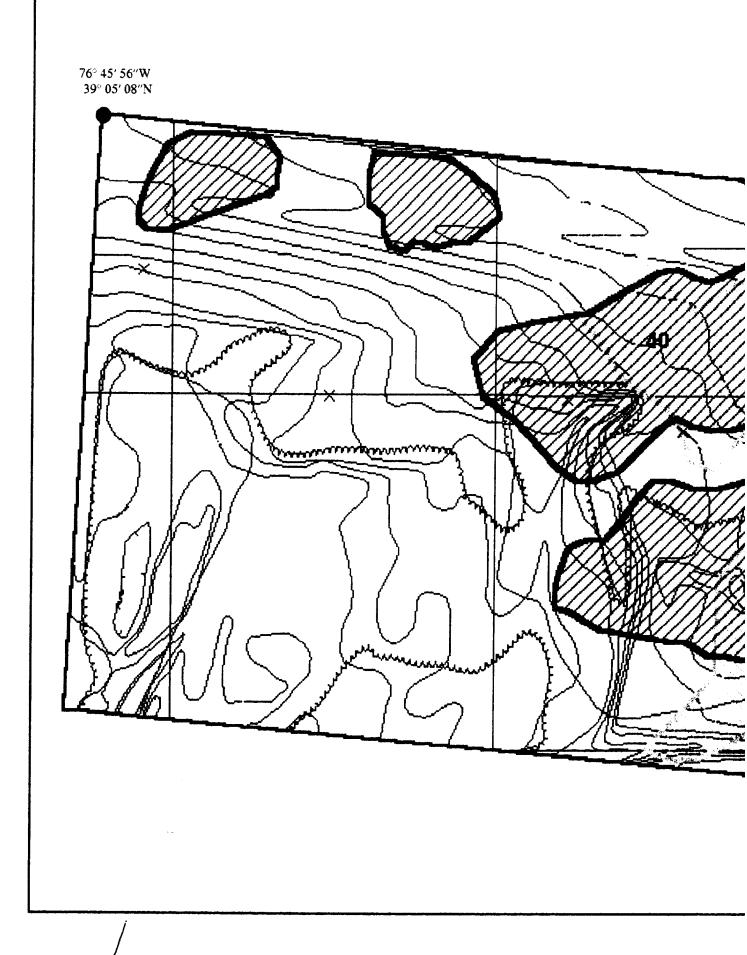

The UXO survey of the 1,400-acre parcel and required project reporting are completed. The project description and summary, including detailed project maps, summary data of all ordnance located, and seismic data from ordnance detonations, are presented in this final report.