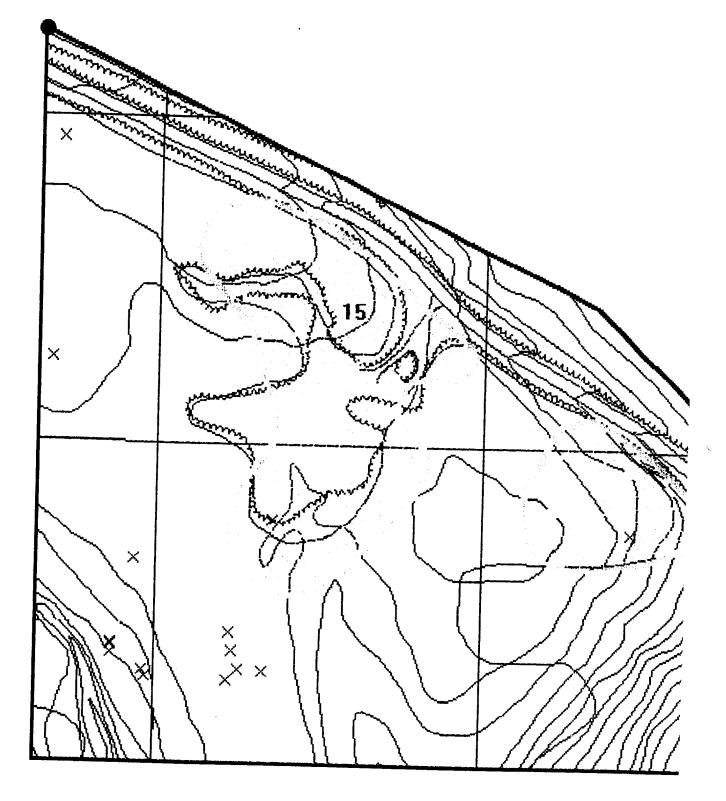

The UXO survey of the 1,400-acre parcel and required project reporting are completed. The project description and summary, including detailed project maps, summary data of all ordnance located, and seismic data from ordnance detonations, are presented in this final report.