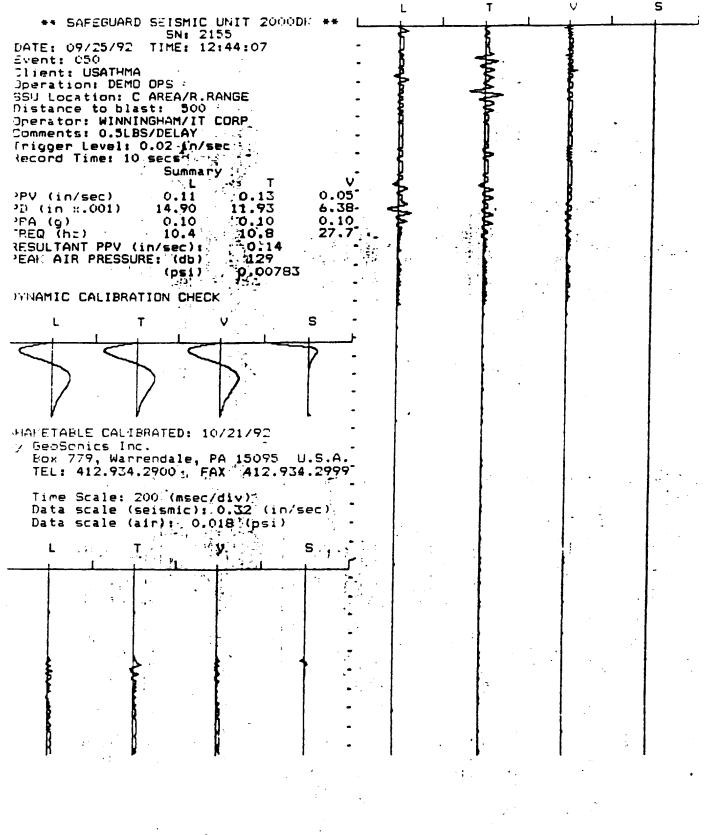

The UXO survey of the 1,400-acre parcel and required project reporting are completed. The project description and summary, including detailed project maps, summary data of all ordnance located, and seismic data from ordnance detonations, are presented in this final report.