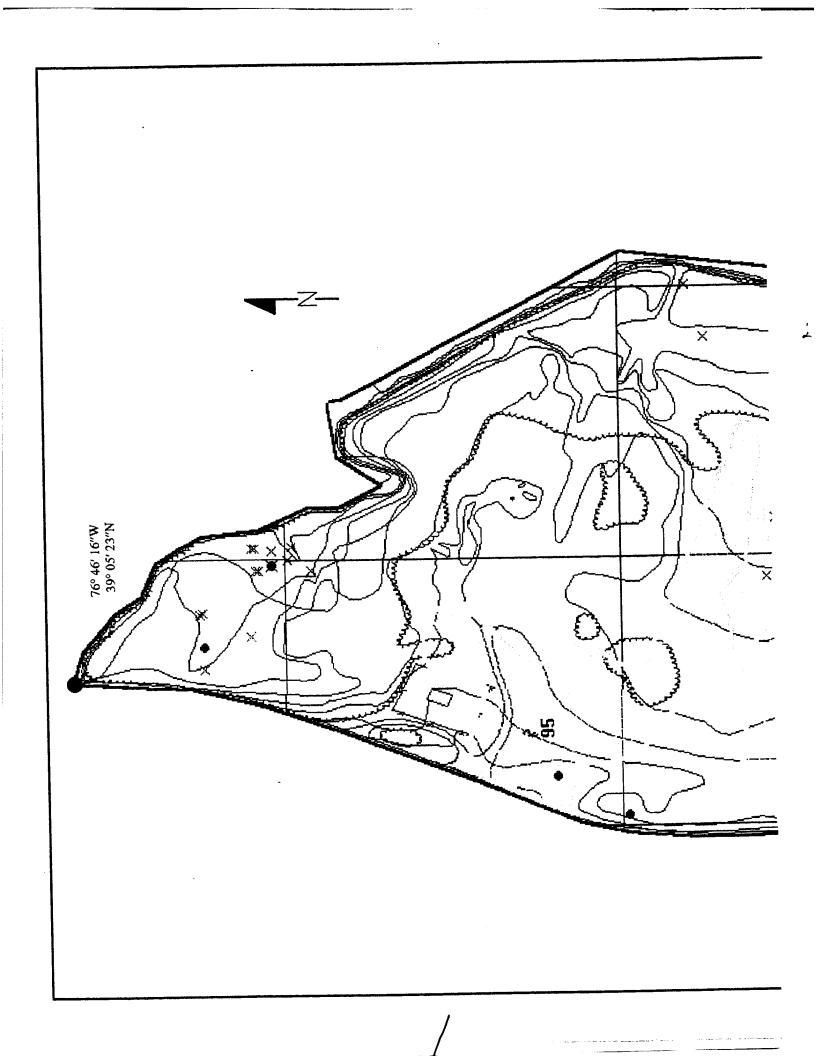

The UXO survey of the 1,400-acre parcel and required project reporting are completed. The project description and summary, including detailed project maps, summary data of all ordnance located, and seismic data from ordnance detonations, are presented in this final report.