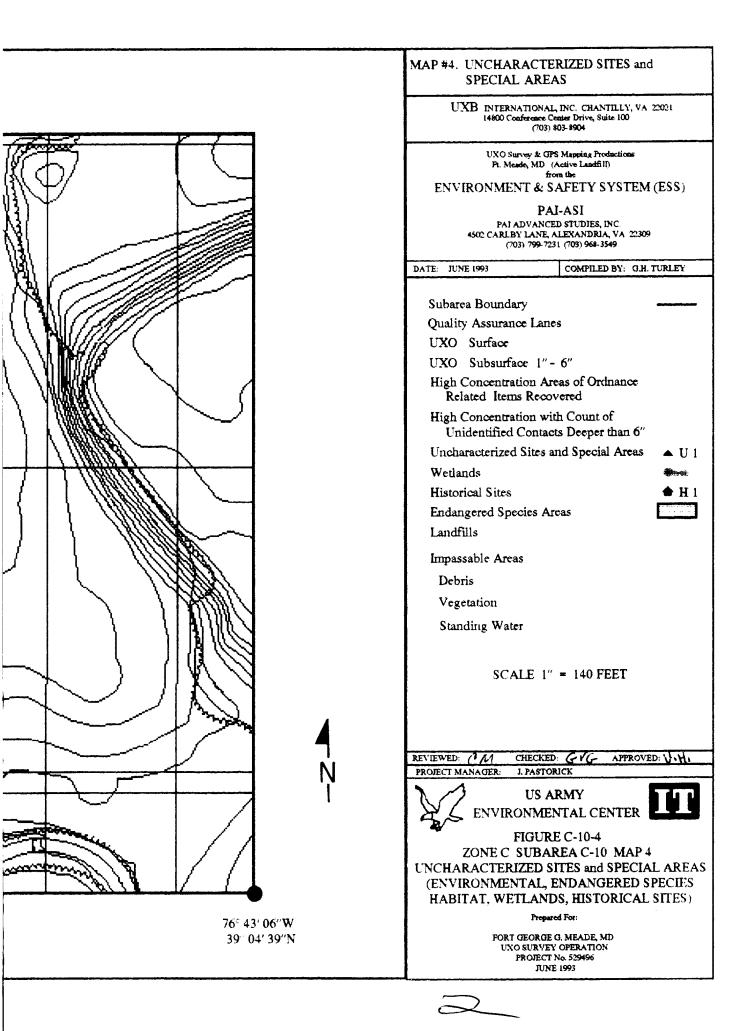

| NONE                       |               |  |  |
|                                                                                                                 |                            |               |  |  |
| Summ                                                                                                            | Summary of UXO Discoveries |               |  |  |
| Туре                                                                                                            | Quantity                   | Depth Located |  |  |
| NO UXO                                                                                                          | s WERE LOCATED IN TH       | S SUBAREA     |  |  |



39° 04' 39"N

76° 43′ 06″W 39° 04′ 50″N





76° 43′ 21″W 39° 04′ 50″N



|                                                     | Ft. George G. Meade, MD: IT Project Number 529496 |                        |                       |    |
|-----------------------------------------------------|---------------------------------------------------|------------------------|-----------------------|----|
| Zone:                                               |                                                   | Subarea.               |                       |    |
| This page replaces Figu                             | re <u>C-11-2</u>                                  | •                      |                       |    |
| There are no High Cond<br>located in this survey an | entrations of Unid                                | entified Subsurface Co | ontacts deeper th