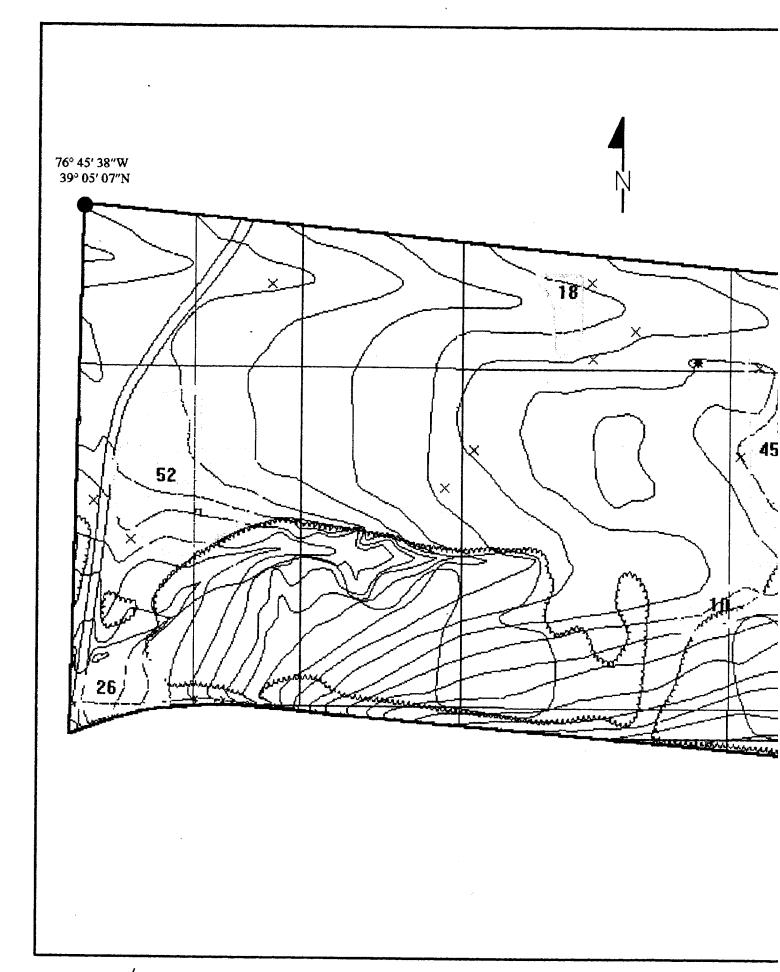

The UXO survey of the 1,400-acre parcel and required project reporting are completed. The project description and summary, including detailed project maps, summary data of all ordnance located, and seismic data from ordnance detonations, are presented in this final report.