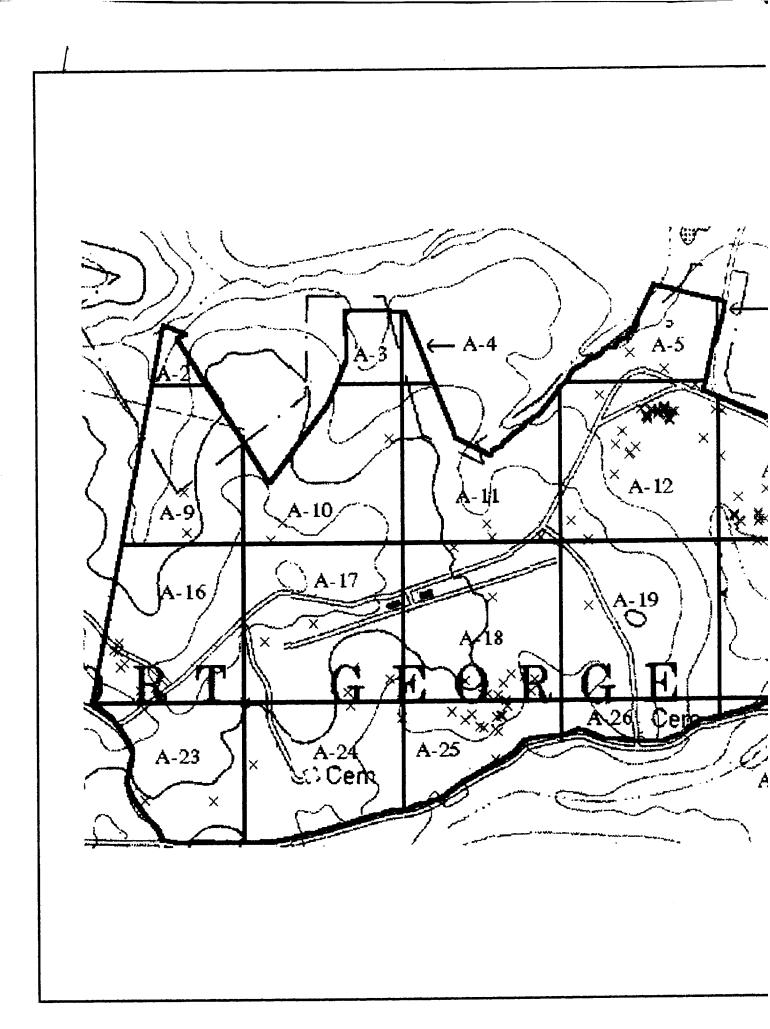

The UXO survey of the 1,400-acre parcel and required project reporting are completed. The project description and summary, including detailed project maps, summary data of all ordnance located, and seismic data from ordnance detonations, are presented in this final report.