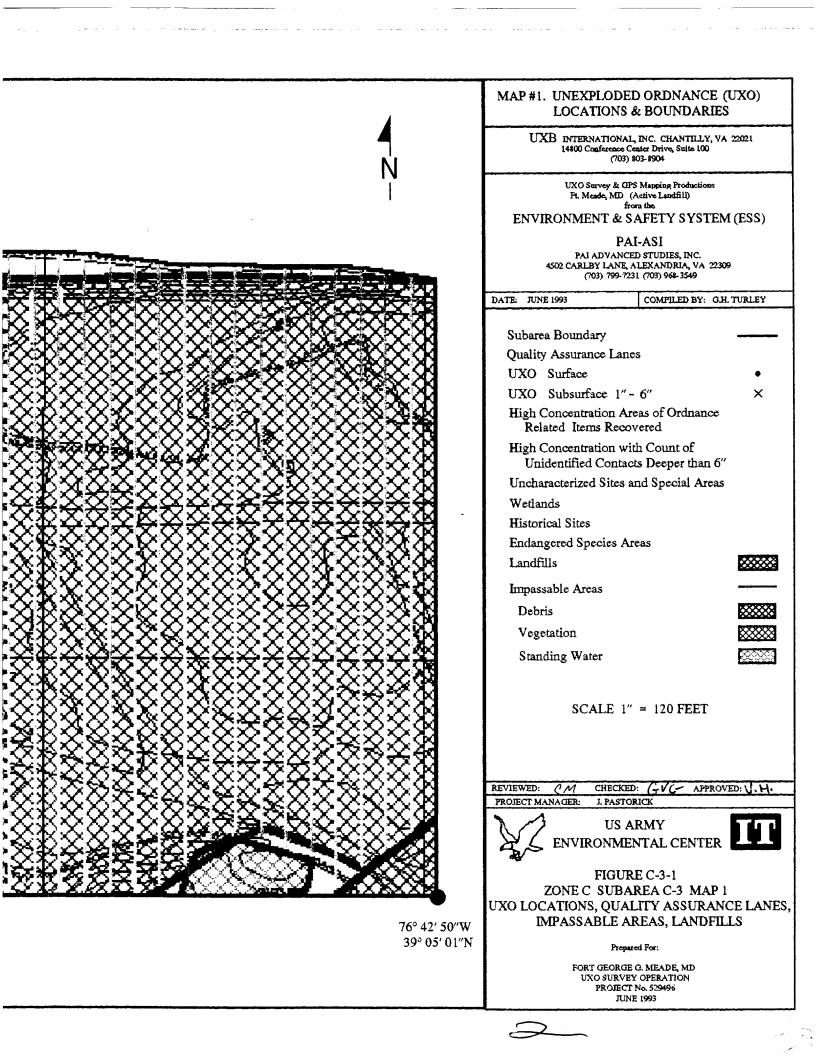

|   |
| UNCHARACTERIZ   | ED SITES: TWO                                                                                 |   |
| C-3-U-1         | Area was covered with cinders, similar to C-2-U-1 and joins the C-2 map.                      |   |
| C-3-U-2         | Vial with unknown contents with syringe top.                                                  |   |
|                 | Summary of UXO Discoveries                                                                    |   |
| Туре            | Quantity Depth Located                                                                        |   |
|                 | NO UXOS WERE LOCATED IN THIS SUBAREA.                                                         | - |



76° 43' 06″W 39° 05' 10″N



| Zone: <u>C</u>                                              | Subarea: <u>C-3</u>                                       |
|-------------------------------------------------------------|-----------------------------------------------------------|
|                                                             |                                                           |
| This page replaces Figure                                   |                                                           |
| There are no High Concentra<br>located in this survey area. | ations of Unidentified Subsurface Contacts deeper than 6" |
|                                                             |                                                           |
|