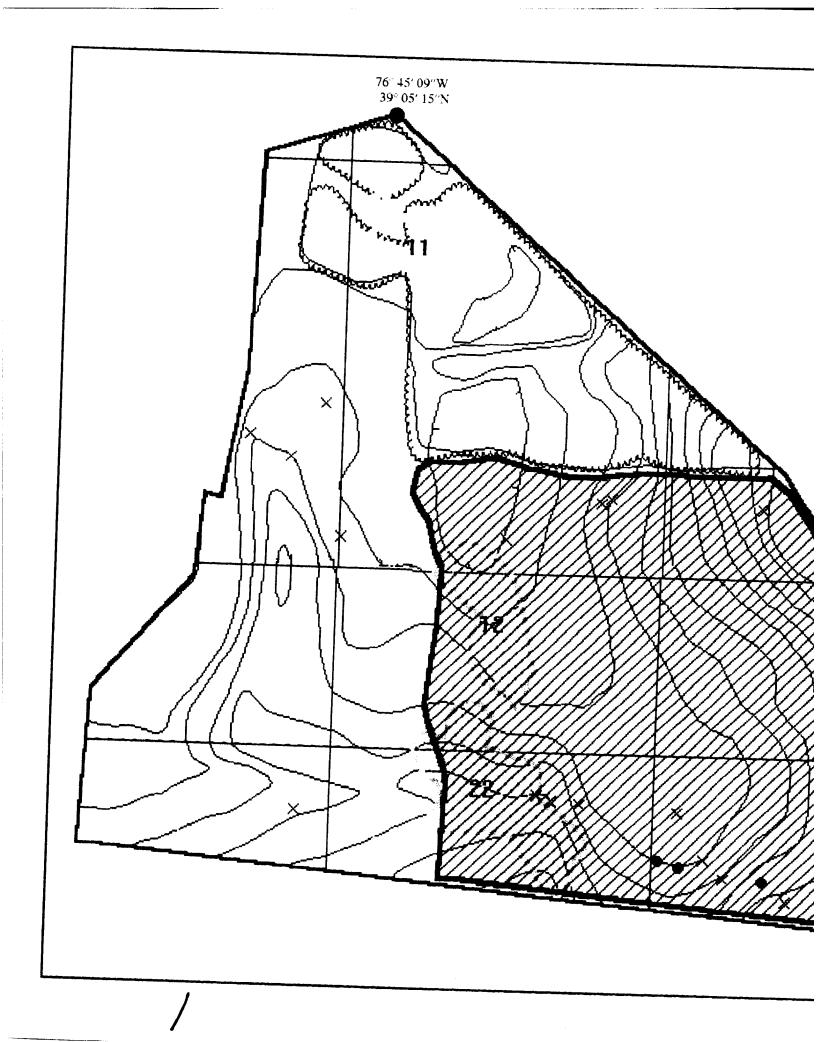

The UXO survey of the 1,400-acre parcel and required project reporting are completed. The project description and summary, including detailed project maps, summary data of all ordnance located, and seismic data from ordnance detonations, are presented in this final report.