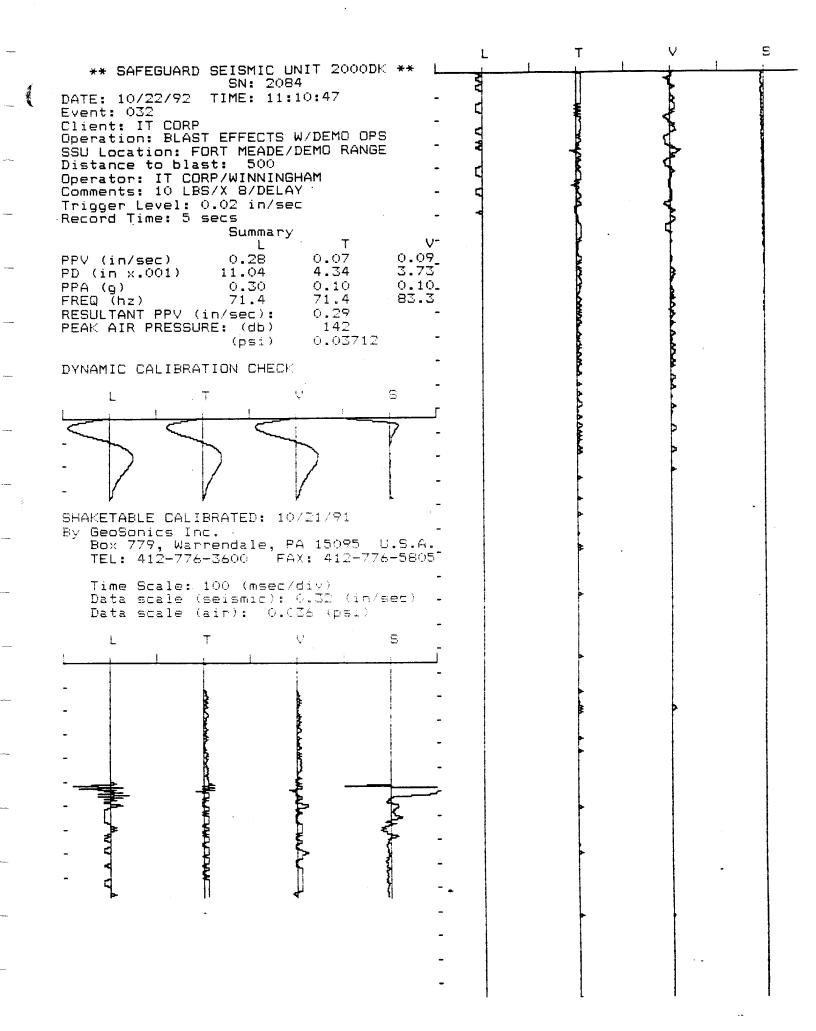

The UXO survey of the 1,400-acre parcel and required project reporting are completed. The project description and summary, including detailed project maps, summary data of all ordnance located, and seismic data from ordnance detonations, are presented in this final report.