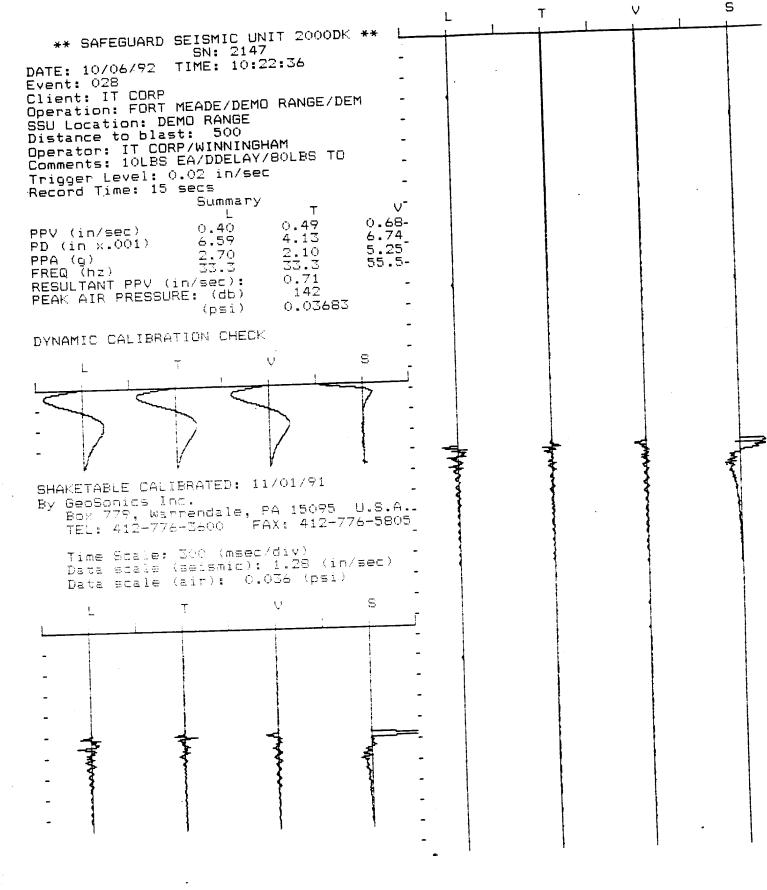

The UXO survey of the 1,400-acre parcel and required project reporting are completed. The project description and summary, including detailed project maps, summary data of all ordnance located, and seismic data from ordnance detonations, are presented in this final report.