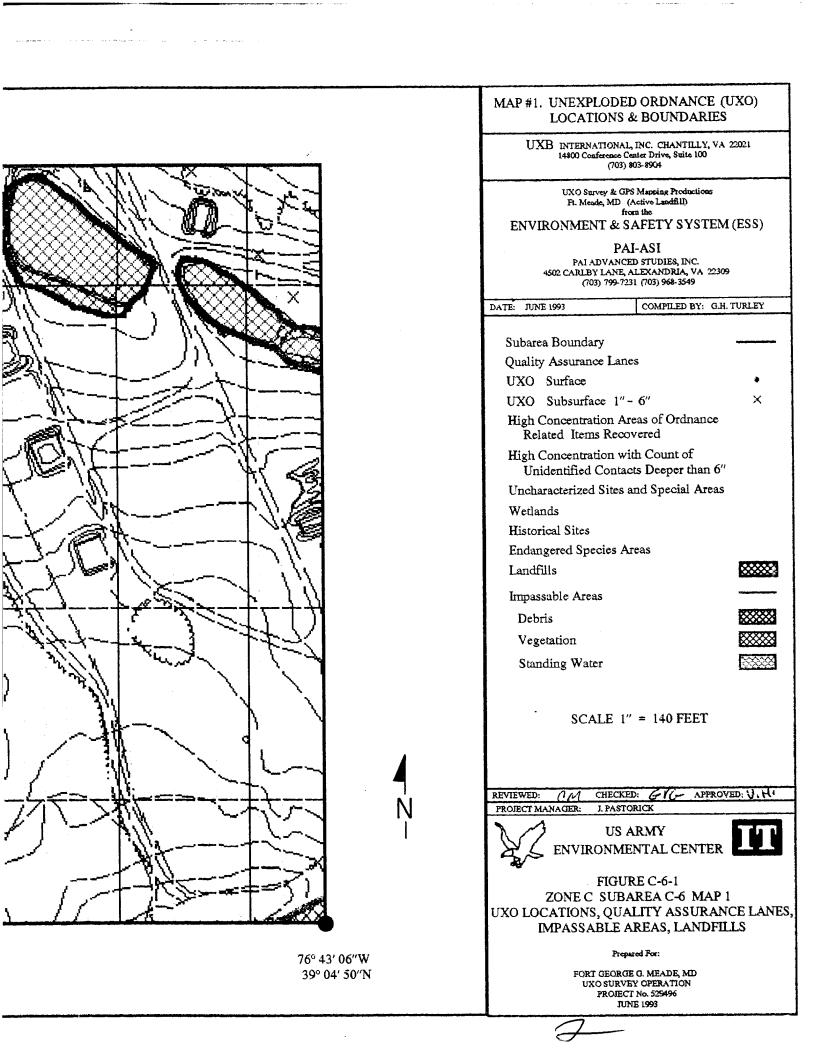

|                                                           |  |  |  |  |
| Туре                                          | Quantity                                                                                                                                                                                        | Depth Located                                             |  |  |  |  |
| PROJECTILE:<br>3" STOKES MORTA<br>BAZOOKA RKT | IR 1<br>1                                                                                                                                                                                       | SURFACE: 0<br>1" - 6" 4                                   |  |  |  |  |

2

4

GRENADE:

TOTAL UXOs

MK-2 FRAG



76° 43' 21"W 39° 05' 01"N



## PAI-ASI GPS MAPPING AND UXO DATA COLLECTION Ft. George G. Meade, MD: IT Project Number 529496

Zone: <u>C</u> Subarea: <u>C-6</u>

This page replaces Figure \_\_\_\_\_\_\_.

There are no High Concentrations of Unidentified Subsurface Contacts deeper than 6" located in this survey area.

| Zone: <b></b>                       | Subarea: <u>C-6</u>                                     |
|-------------------------------------|---------------------------------------------------------|
| This page replaces Figure           | -3                                                      |
| There are no High Concentration Are | eas of Ordnance Related Items located in this survey ar |
|                                     | 5.<br>X.                                                |
|