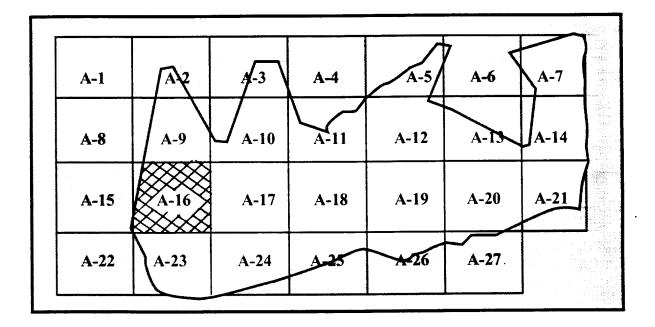

FIGURE A-14-4                                                                                                    |
| ZONE A SUBAREA A-14 MAP 4                                                                                        |
| UNCHARACTERIZED SITES and SPECIAL AREAS<br>(ENVIRONMENTAL, ENDANGERED SPECIES                                    |
| HABITAT, WETLANDS, HISTORICAL SITES)                                                                             |
| Prepared For:                                                                                                    |
| FORT GEORGE G. MEADE, MD<br>UXO SURVEY OPERATION<br>PROIECT No. 529496<br>JUNE 1993                              |

•••

۰.

-

1

2

.

## SUBAREA A-16 ZONE A (DOI-500 ACRE PARCEL) FORT GEORGE G. MEADE, MARYLAND



1

ZONE A SUBAREAS DEPARTMENT OF INTERIOR-500 ACRE PARCEL

| Ft. George G. Meade,<br>IT Project #                      | Md UXO Survey<br>529496            |
|-----------------------------------------------------------|------------------------------------|
| DOI 500 A<br>Zone A Sub<br>Start Date: <u>1/13/93</u> Com |                                    |
| Surface Survey 0" - 6": To                                | tal Acreage Surveyed: <u>27.32</u> |
| UXO Surface 0"                                            |                                    |
| UXO Surface 1" - 6"                                       | 6                                  |
| Ordnance Related Items                                    | 159                                |
| Metallic Contacts Remaining Below 6"