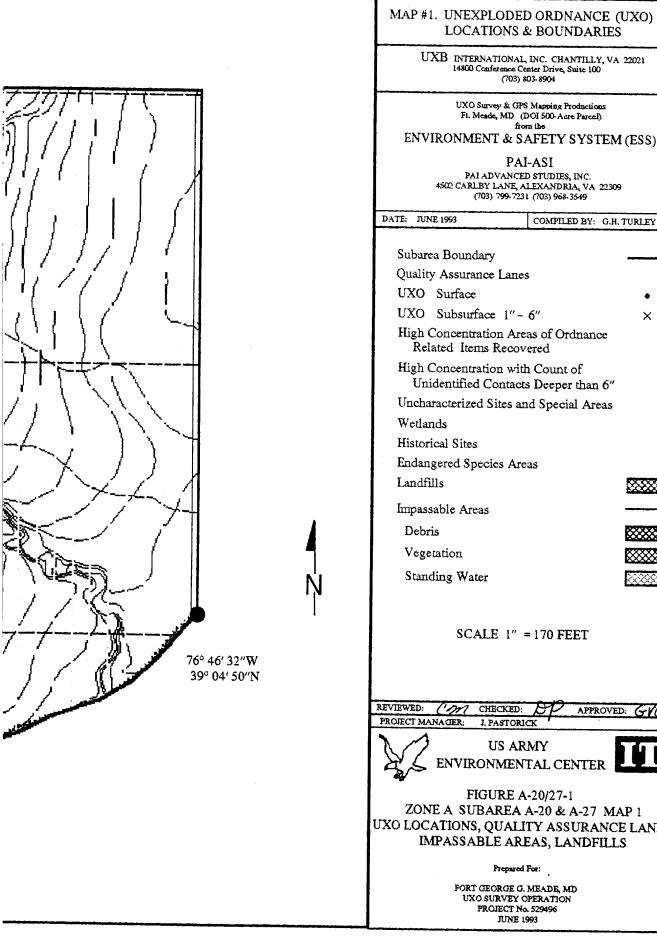

The UXO survey of the 1,400-acre parcel and required project reporting are completed. The project description and summary, including detailed project maps, summary data of all ordnance located, and seismic data from ordnance detonations, are presented in this final report.