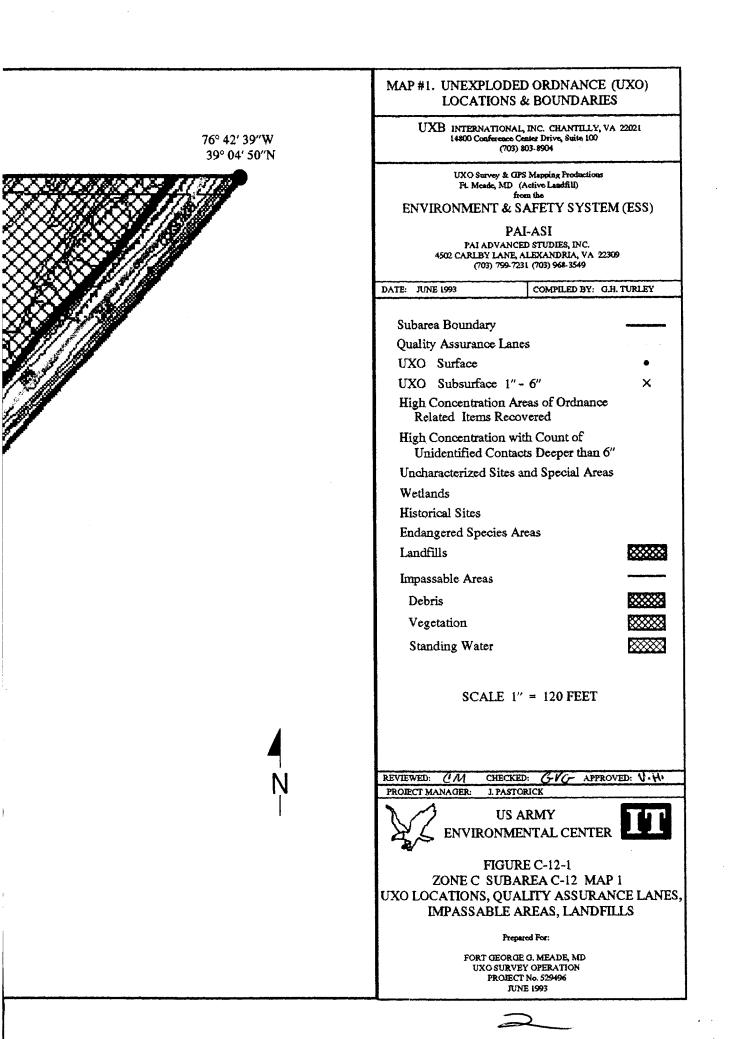

The UXO survey of the 1,400-acre parcel and required project reporting are completed. The project description and summary, including detailed project maps, summary data of all ordnance located, and seismic data from ordnance detonations, are presented in this final report.