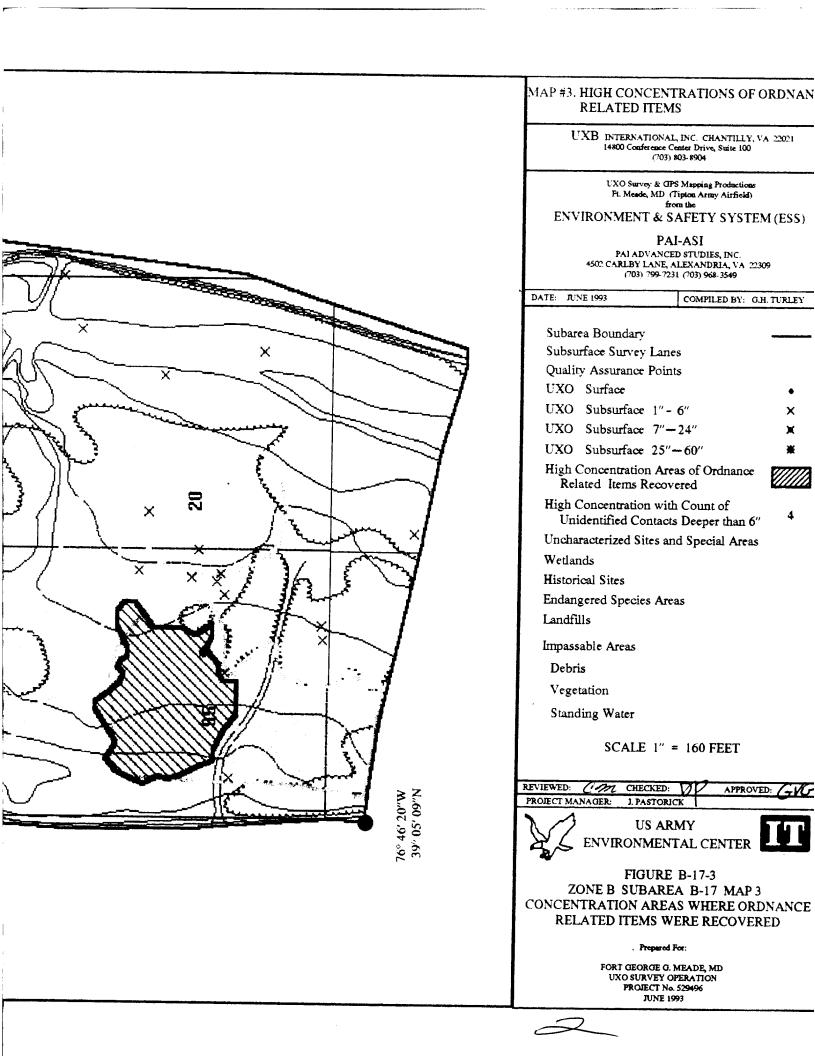

IGURE B-17-2                                                            |       |
|   | ZONE B SUBAREA B-17 MAP 2                                                | !     |
|   | HIGH CONCENTRATIONS OF METAL                                             | LLIC  |
|   | CONTACTS BELOW 6 INCHES                                                  |       |
|   | Prepared For:                                                            |       |
|   | FORT GEORGE G. MEADE, MD<br>UXO SURVEY OPERATION                         |       |
|   | PROJECT No. 529496<br>JUNE 1993                                          |       |
| _ | 10112 1999                                                               |       |
|   |                                                                          |       |

3









Conten

**H**1

6/03/93

#### PAI-ASI Sector Detailed Data Report Identification / Location of Ordnance Fort George G. Meade, MD

|                | - ·                | _                        | -               |                | 5                    | Downle | Trait            | Latitude               | Longitude                |
|----------------|--------------------|--------------------------|-----------------|----------------|----------------------|--------|------------------|------------------------|--------------------------|
| ID             | Category           | у Туре                   | Fuze            | Filler         | Status               | RIULK  | ITAIL            |                        | -                        |
|                | *******            |