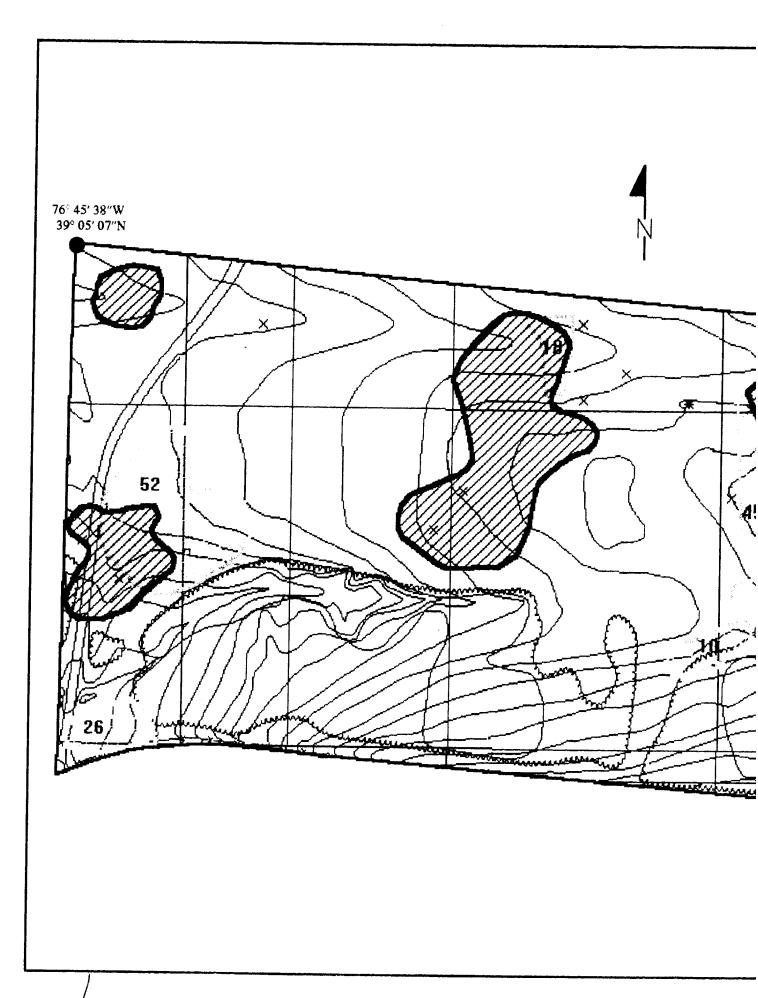

The UXO survey of the 1,400-acre parcel and required project reporting are completed. The project description and summary, including detailed project maps, summary data of all ordnance located, and seismic data from ordnance detonations, are presented in this final report.