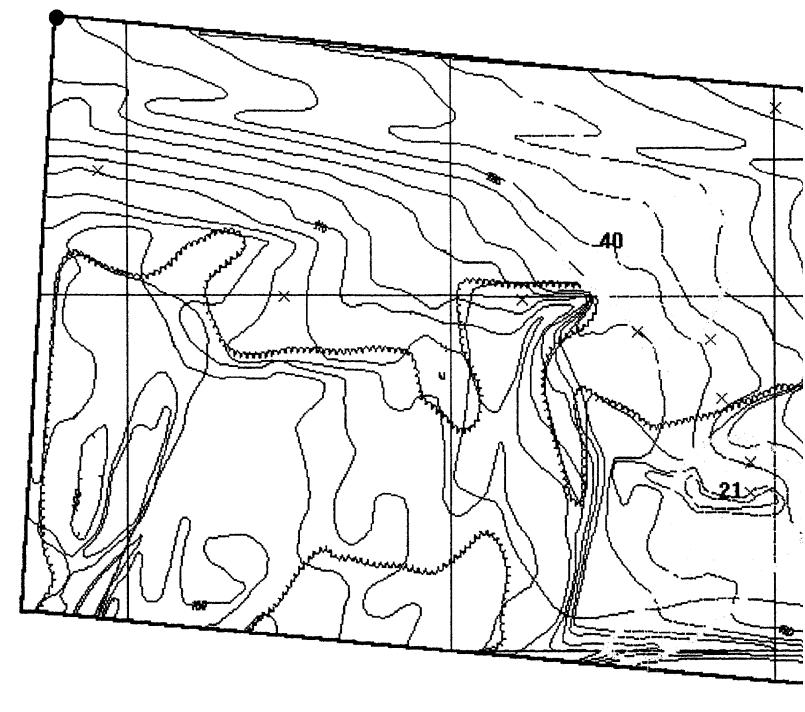

The UXO survey of the 1,400-acre parcel and required project reporting are completed. The project description and summary, including detailed project maps, summary data of all ordnance located, and seismic data from ordnance detonations, are presented in this final report.