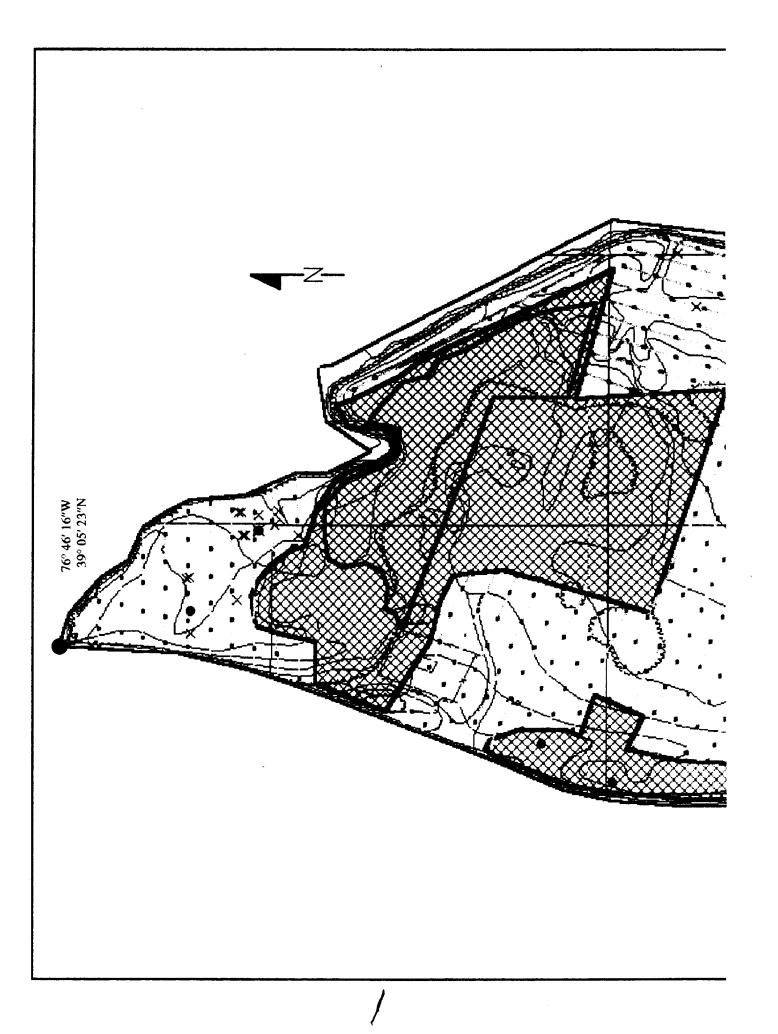

The UXO survey of the 1,400-acre parcel and required project reporting are completed. The project description and summary, including detailed project maps, summary data of all ordnance located, and seismic data from ordnance detonations, are presented in this final report.