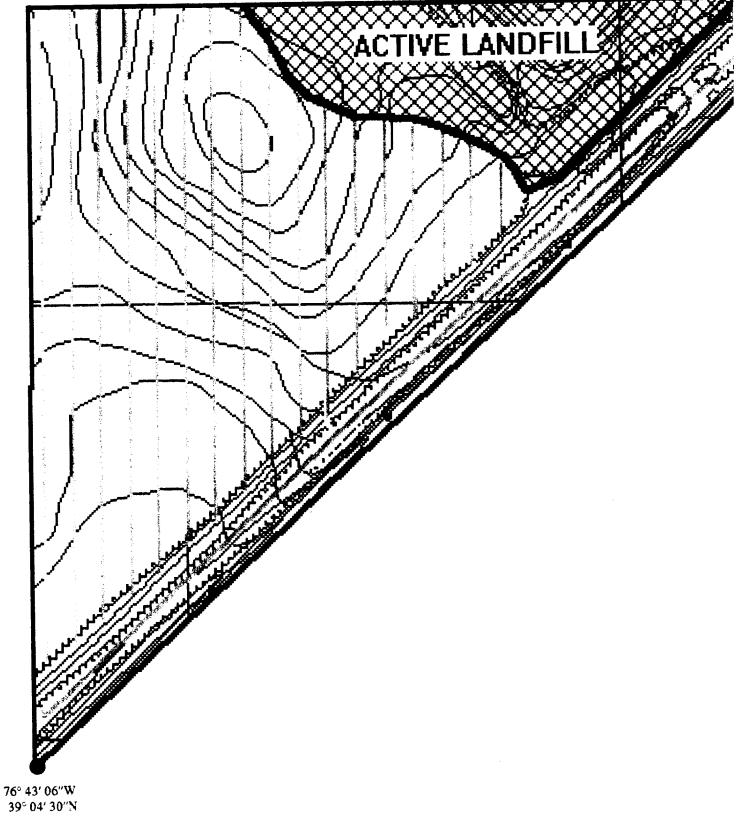

|                             |                            |
|            | Sumr                                                                                                                                                                                                                               | nary of UXO Dis             |                            |
| T          | Sumr                                                                                                                                                                                                                               | nary of UXO Dis<br>Quantity | Scoveries<br>Depth Located |

-----





| Zone:                                             | С                | Subarea:                | C-15                 |     |
|---------------------------------------------------|------------------|-------------------------|----------------------|-----|
|                                                   | - <b>-</b>       |                         |                      |     |
| This page replaces Fig                            | ure <u>C-15-</u> | 2                       |                      |     |
| There are no High Con<br>located in this survey a |                  | identified Subsurface ( | Contacts deeper than | 6'' |
|                                                   |                  |                         |                      |     |
|