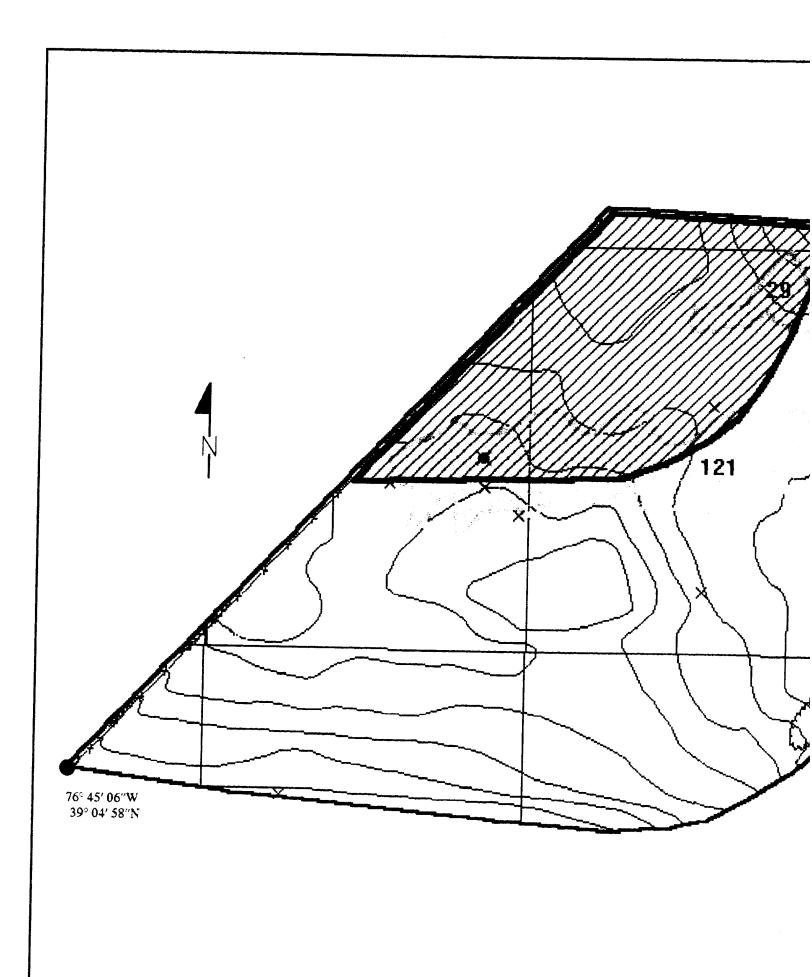

TAT AREA) |
| LANDFILLS:           | NONE                        |                                                      |
| IMPASSABLE AREAS     | S: NONE                     |                                                      |
| UNCHARACTERIZED SITE | S: NONE                     |                                                      |
| Sumr                 | nary of UXO Dis<br>Quantity | Scoveries<br>Depth Located                           |
| Турс                 | Qualitity                   |                                                      |
| PROJECTILE:          | 2                           | SURFACE: 0<br>1" - 6" 7                              |
| 75MM<br>57MM<br>40MM | 4<br>2                      | 7" - 24" 1<br>25"- 60" 0                             |

. ..

.

















## SUB-AREA B-10 ZONE "B" (TIPTON ARMY AIRFIELD) FORT GEORGE G. MEADE, MARYLAND



Zone B Sub-Areas Tipton Army Airfield, Ft. Meade, MD

|                                                                                                                                                                                                                        | de, MD UXO Survey<br>umber 529496                                                                                                                                     |
|------------------------------------------------------------------------------------------------------------------------------------------------------------------------------------------------------------------------|--------------------------------------------------