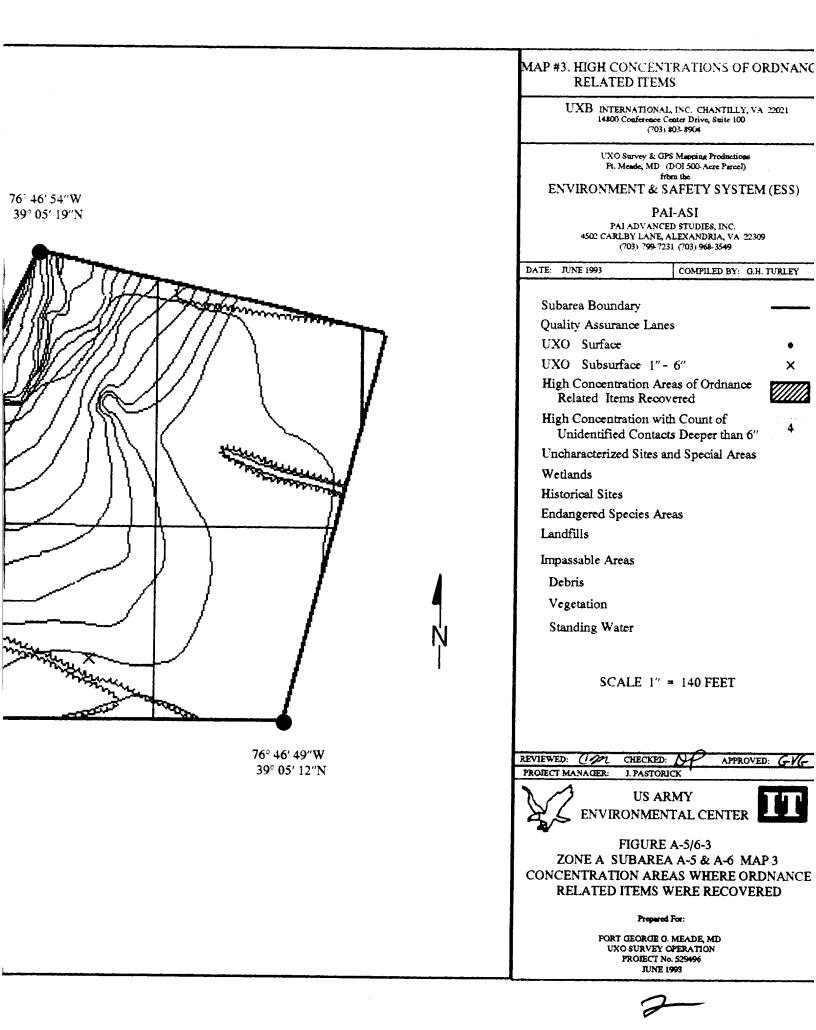

The UXO survey of the 1,400-acre parcel and required project reporting are completed. The project description and summary, including detailed project maps, summary data of all ordnance located, and seismic data from ordnance detonations, are presented in this final report.