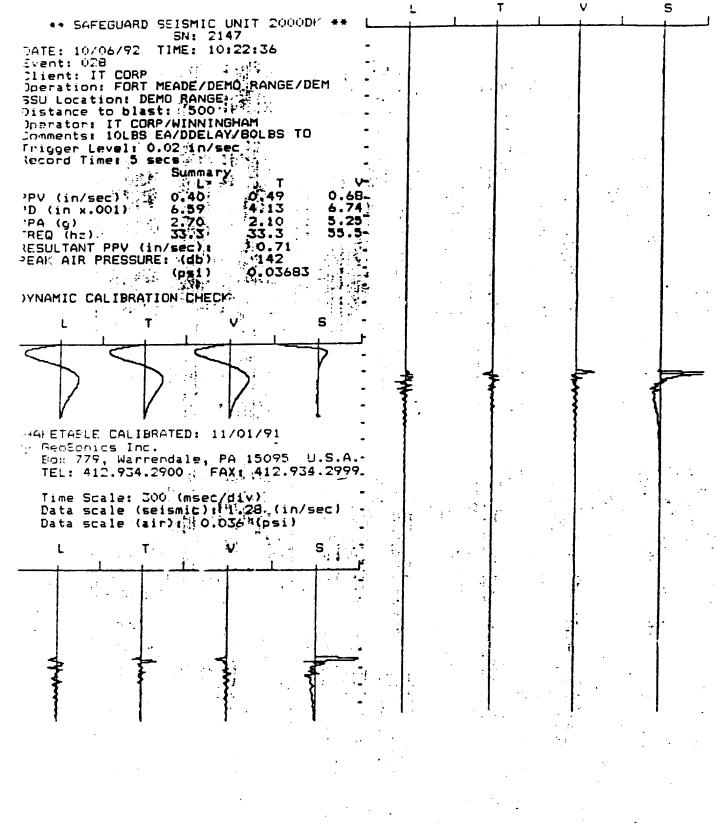

The UXO survey of the 1,400-acre parcel and required project reporting are completed. The project description and summary, including detailed project maps, summary data of all ordnance located, and seismic data from ordnance detonations, are presented in this final report.