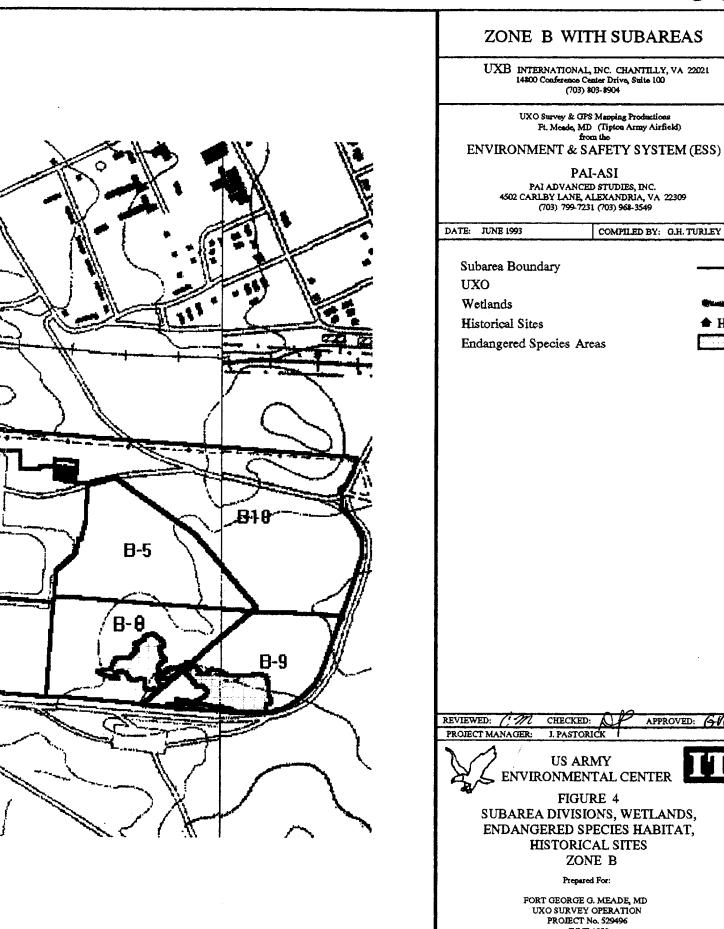

backfilled with earth from an unknown source.

t









## ZONE A WITH SUBAREAS

UXB INTERNATIONAL, INC. CHANTILLY, VA 22021 14800 Conference Center Drive, Suite 100 (703) 803-8904

UXO Survey & GPS Mapping Productions Ft. Meade, MD (DOI 500-Acre Parcel) from the

ENVIRONMENT & SAFETY SYSTEM (ESS)

PAI-ASI PAJ ADVANCED STUDIES, INC. 4502 CARLBY LANE, ALEXANDRIA, VA 22309 (703) 799-7231 (703) 968-3549

COMPILED BY: G.H. TURLEY

DATE: JUNE 1993

Subarea Boundary UXO Wetlands H Historical Sites Endangered Species Areas REVIEWED: CM CHECKED: APPROVED: GVG PROJECT MANAGER: J. PASTORICK ENVIRONMENTAL CENTER FIGURE 2 SUBAREA DIVISIONS, WETLANDS, ENDANGERED SPECIES HABITAT, HISTORICAL SITES ZONE A Prepared For: FORT GEORGE G. MEADE, MD UXO SURVEY OPERATION PROJECT No. 529496 JUNE 1993











### ZONE B WITH SUBAREAS

UXB INTERNATIONAL, INC. CHANTILLY, VA 22021 14400 Conference Center Drive, Suite 100

UXO Survey & GPS Mapping Productions Ft. Meade, MD (Tipton Army Airfield)

ENVIRONMENT & SAFETY SYSTEM (ESS)

PAI ADVANCED STUDIES, INC. 4502 CARLBY LANE, ALEXANDRIA, VA 22309 (703) 799-7231 (703) 968-3549

**H**1

APPROVED: 6-1

JUNE 1993













| - |   |   |   | -  | ~ | • |
|---|---|---|---|----|---|---|
| D | 2 | ~ | e | A- |   |   |
|   | • | ч | - | ** | - | - |

6/03/93

## PAI-ASI Sector Detailed Data Report Identification / Location of Ordnance Fort George G. Meade, MD

| ID             | Category | Туре                     | Fuze           | Filler          | Status               | Rmrk   | Trait           | Latitude               | Longitude                |
|-