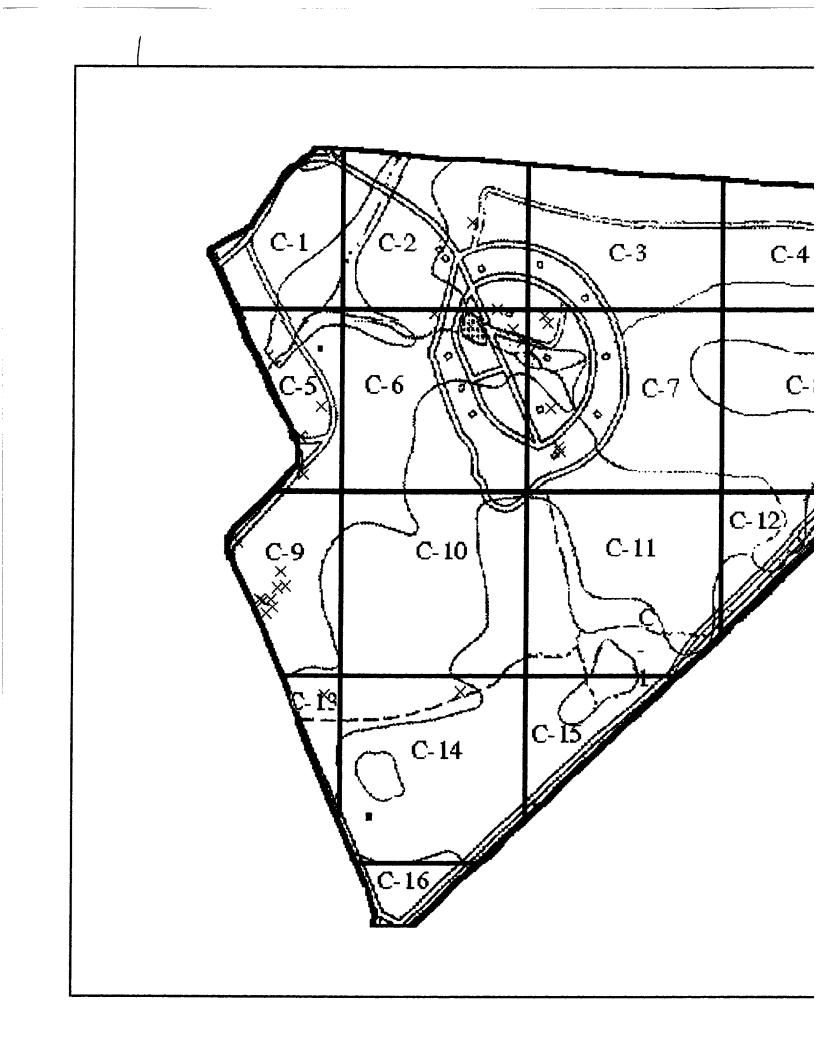

The UXO survey of the 1,400-acre parcel and required project reporting are completed. The project description and summary, including detailed project maps, summary data of all ordnance located, and seismic data from ordnance detonations, are presented in this final report.