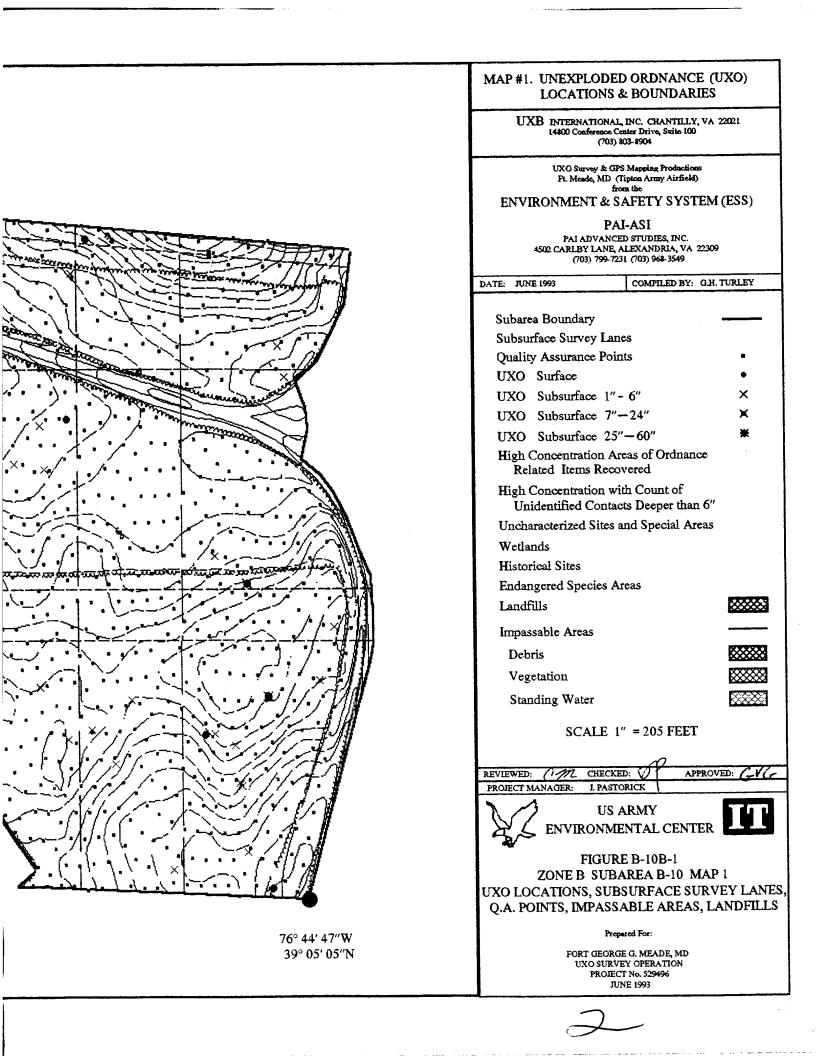

The UXO survey of the 1,400-acre parcel and required project reporting are completed. The project description and summary, including detailed project maps, summary data of all ordnance located, and seismic data from ordnance detonations, are presented in this final report.