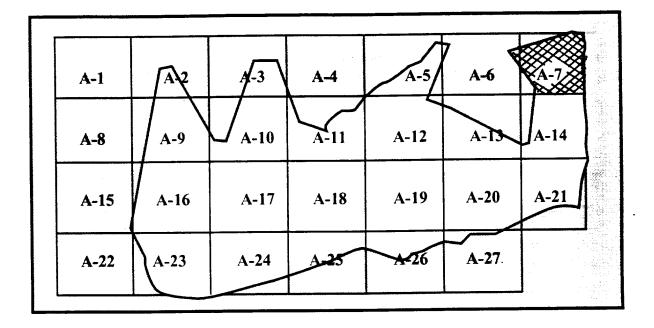

The UXO survey of the 1,400-acre parcel and required project reporting are completed. The project description and summary, including detailed project maps, summary data of all ordnance located, and seismic data from ordnance detonations, are presented in this final report.