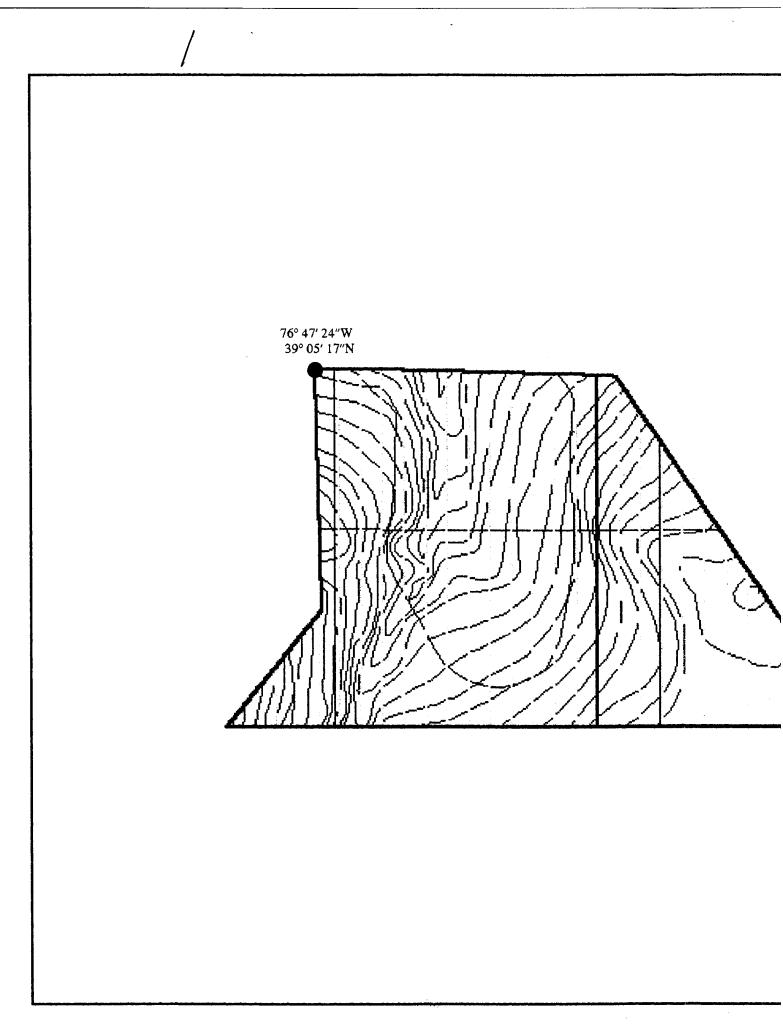

The UXO survey of the 1,400-acre parcel and required project reporting are completed. The project description and summary, including detailed project maps, summary data of all ordnance located, and seismic data from ordnance detonations, are presented in this final report.