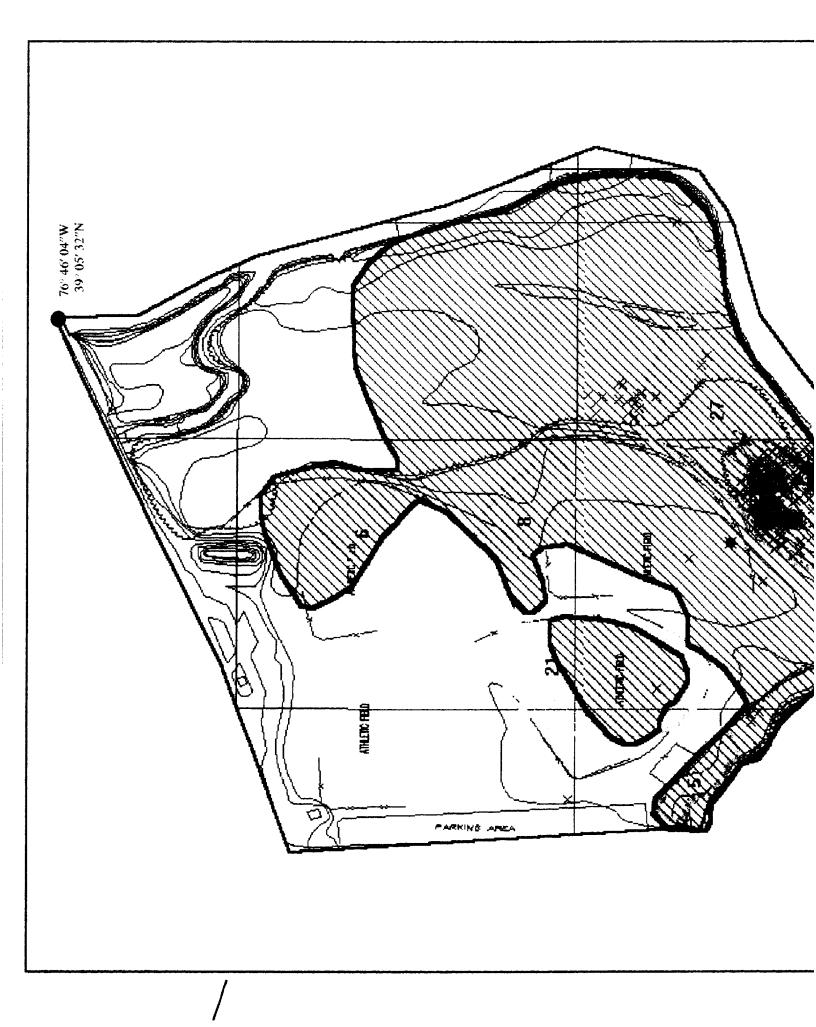

The UXO survey of the 1,400-acre parcel and required project reporting are completed. The project description and summary, including detailed project maps, summary data of all ordnance located, and seismic data from ordnance detonations, are presented in this final report.