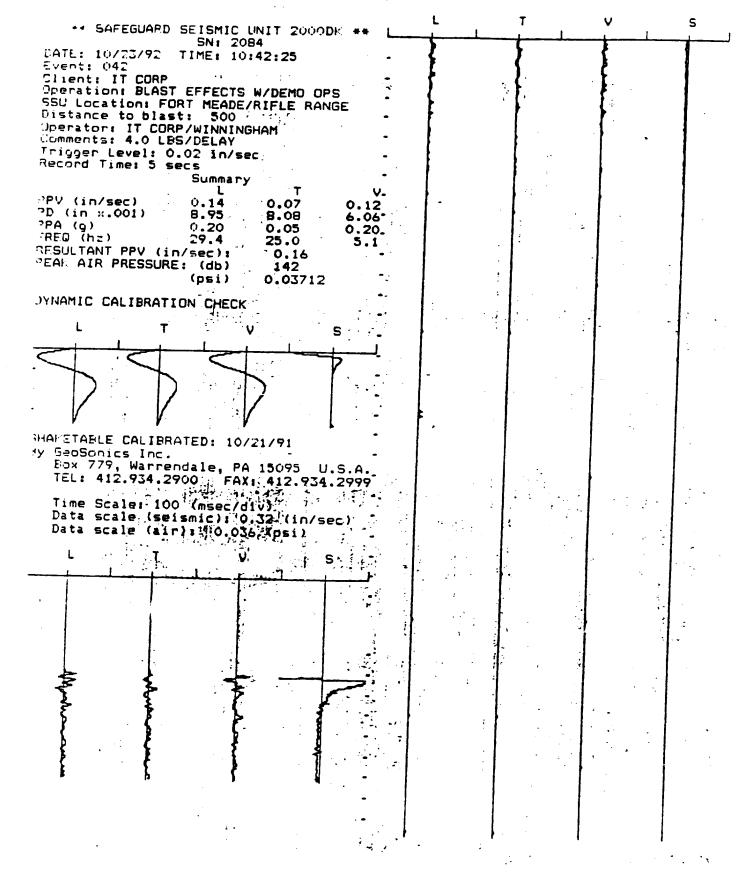

The UXO survey of the 1,400-acre parcel and required project reporting are completed. The project description and summary, including detailed project maps, summary data of all ordnance located, and seismic data from ordnance detonations, are presented in this final report.