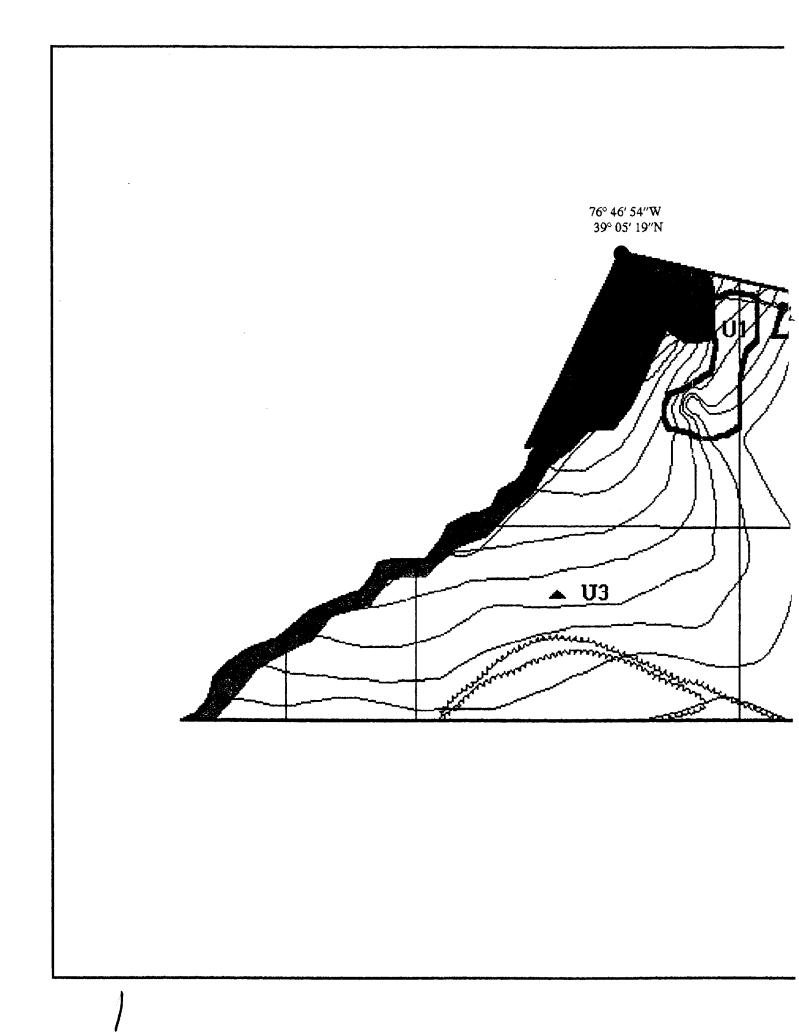

The UXO survey of the 1,400-acre parcel and required project reporting are completed. The project description and summary, including detailed project maps, summary data of all ordnance located, and seismic data from ordnance detonations, are presented in this final report.