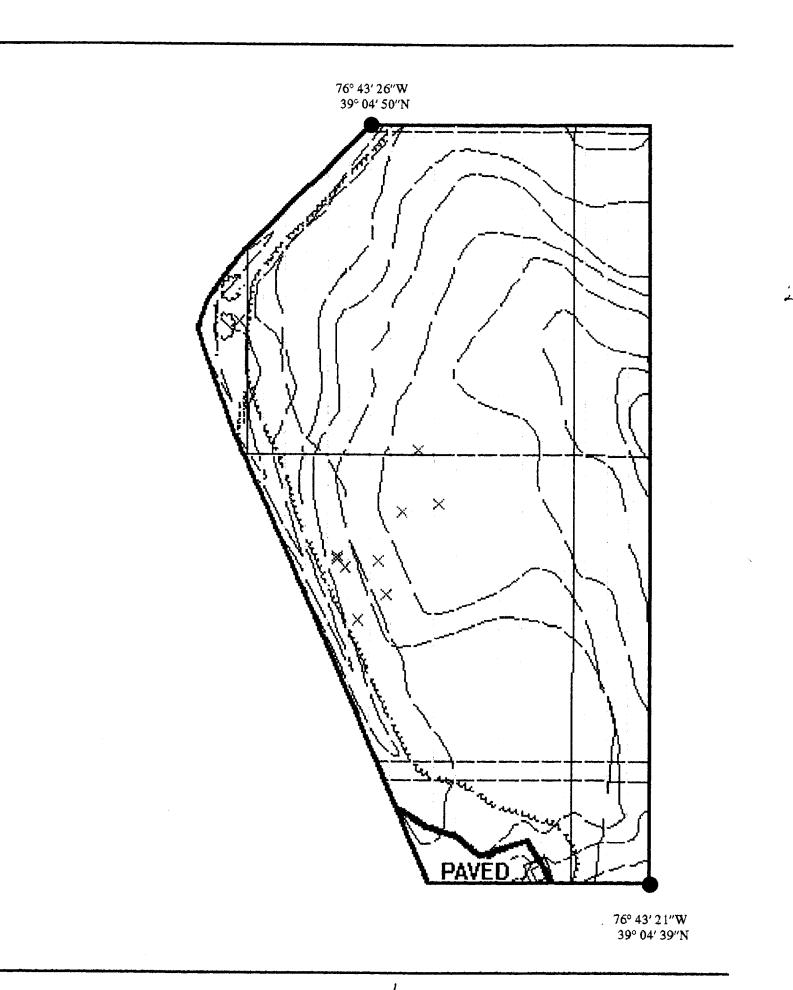

The UXO survey of the 1,400-acre parcel and required project reporting are completed. The project description and summary, including detailed project maps, summary data of all ordnance located, and seismic data from ordnance detonations, are presented in this final report.