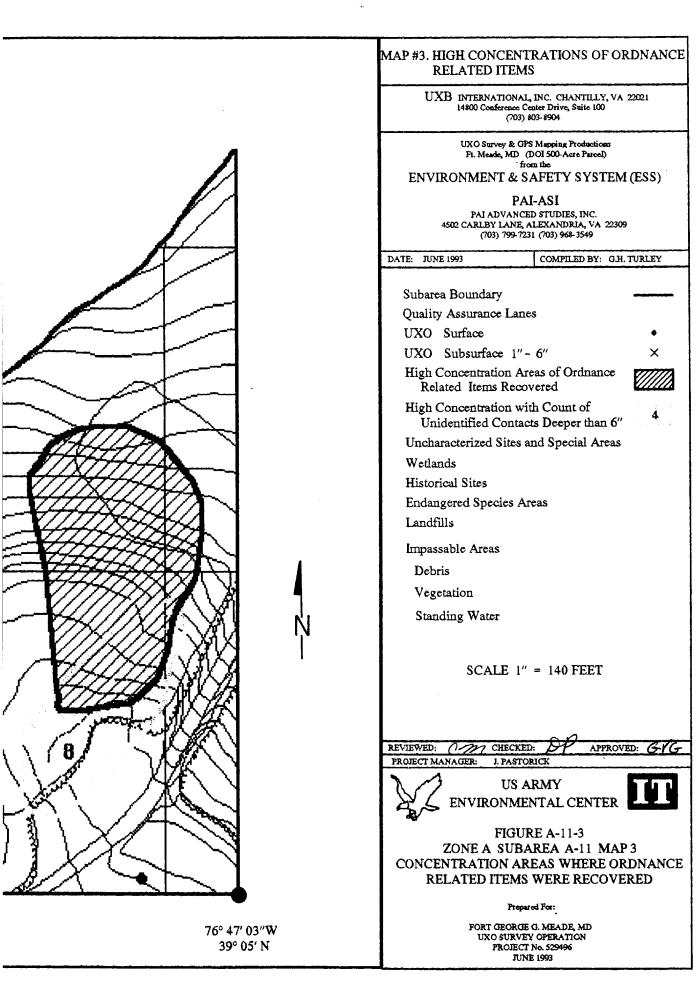

The UXO survey of the 1,400-acre parcel and required project reporting are completed. The project description and summary, including detailed project maps, summary data of all ordnance located, and seismic data from ordnance detonations, are presented in this final report.