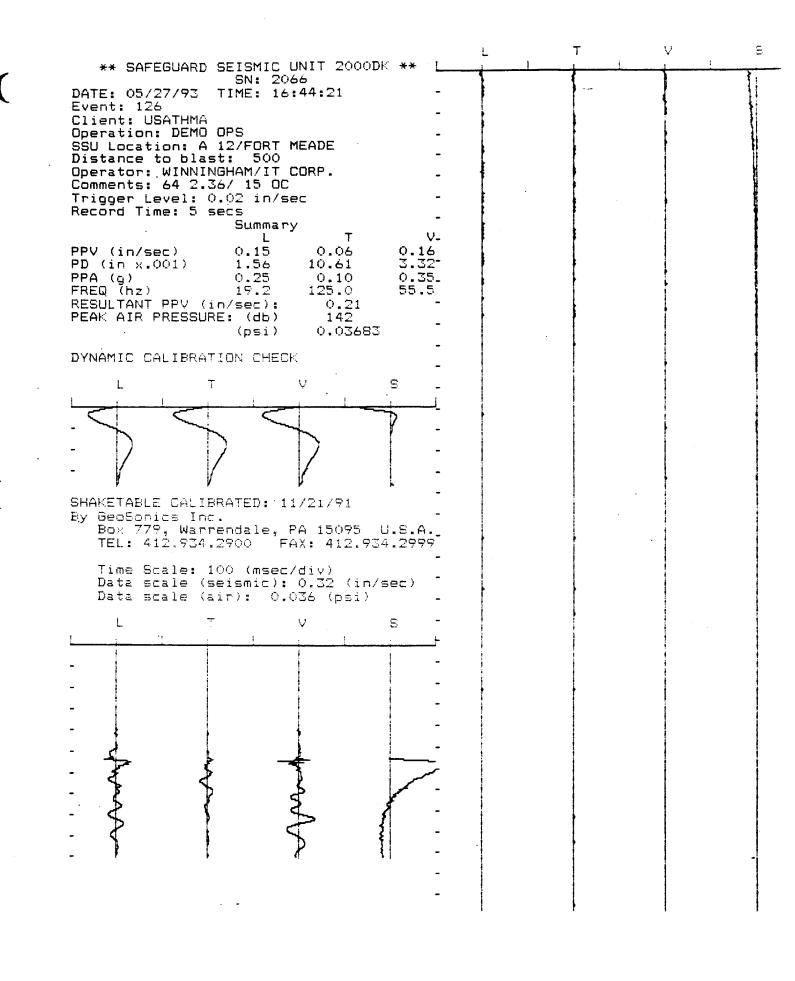

The UXO survey of the 1,400-acre parcel and required project reporting are completed. The project description and summary, including detailed project maps, summary data of all ordnance located, and seismic data from ordnance detonations, are presented in this final report.