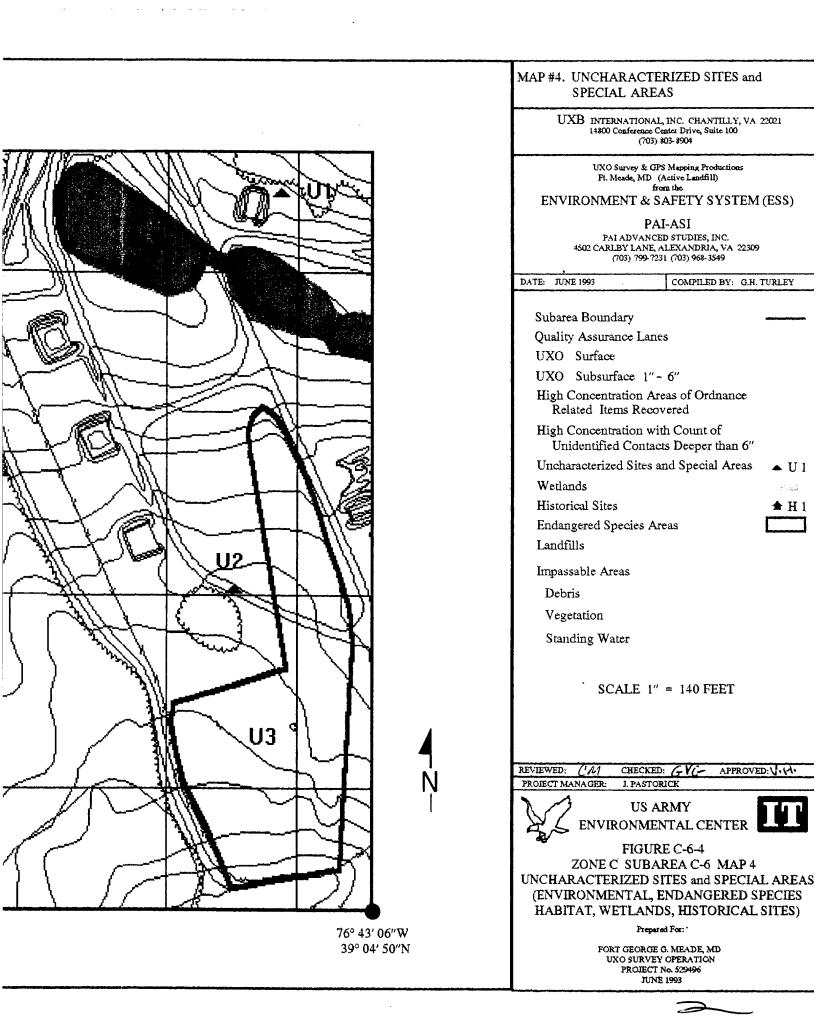

|
|                                     |                                                         |
|                                     |                                                         |
|                                     |                                                         |
|                                     |                                                         |
|                                     |                                                         |
|                                     |                                                         |
|                                     |                                                         |
| -                                   |                                                         |









ZONE C's 16 SUBAREAS

| Ft. George G. Meade, Md UXO Survey<br>IT Project # 529496 |                                     |  |  |  |
|-----------------------------------------------------------|-------------------------------------|--|--|--|
| Active L                                                  | andfill                             |  |  |  |
| Zone C Subarea <u>7</u>                                   |                                     |  |  |  |
| Start Date: <u>9/23/92</u> Com                            |                                     |  |  |  |
| Surface Survey 0" - 6": T                                 | otal Acreage Surveyed: <u>24.09</u> |  |  |  |
| UXO Surface 0"                                            | 0                                   |  |  |  |
| UXO Sur