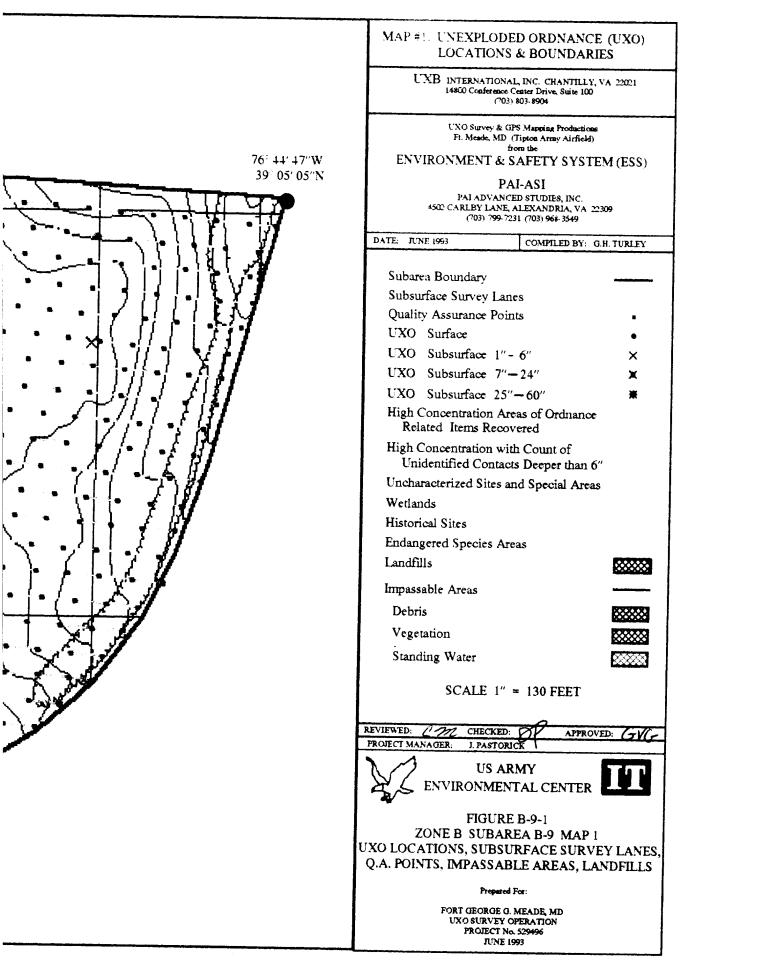

The UXO survey of the 1,400-acre parcel and required project reporting are completed. The project description and summary, including detailed project maps, summary data of all ordnance located, and seismic data from ordnance detonations, are presented in this final report.