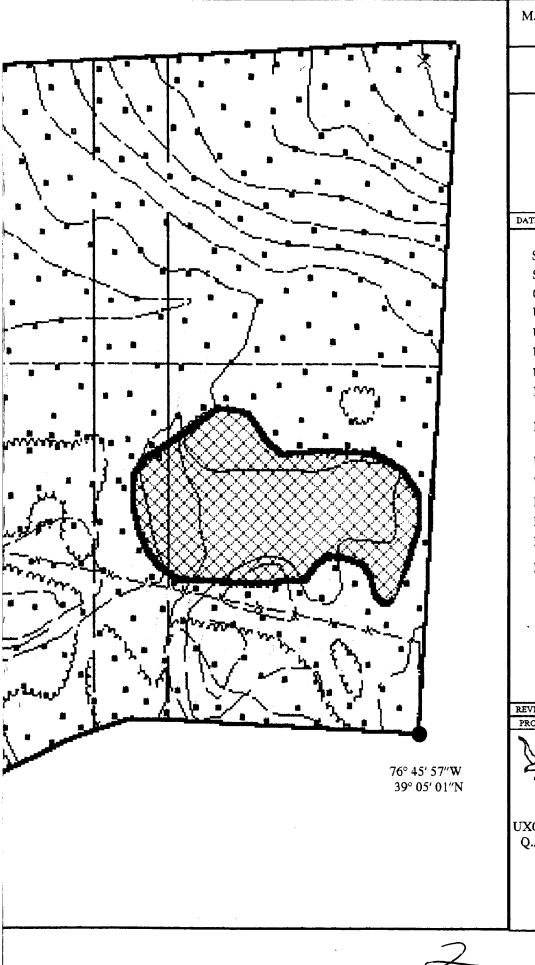

The UXO survey of the 1,400-acre parcel and required project reporting are completed. The project description and summary, including detailed project maps, summary data of all ordnance located, and seismic data from ordnance detonations, are presented in this final report.