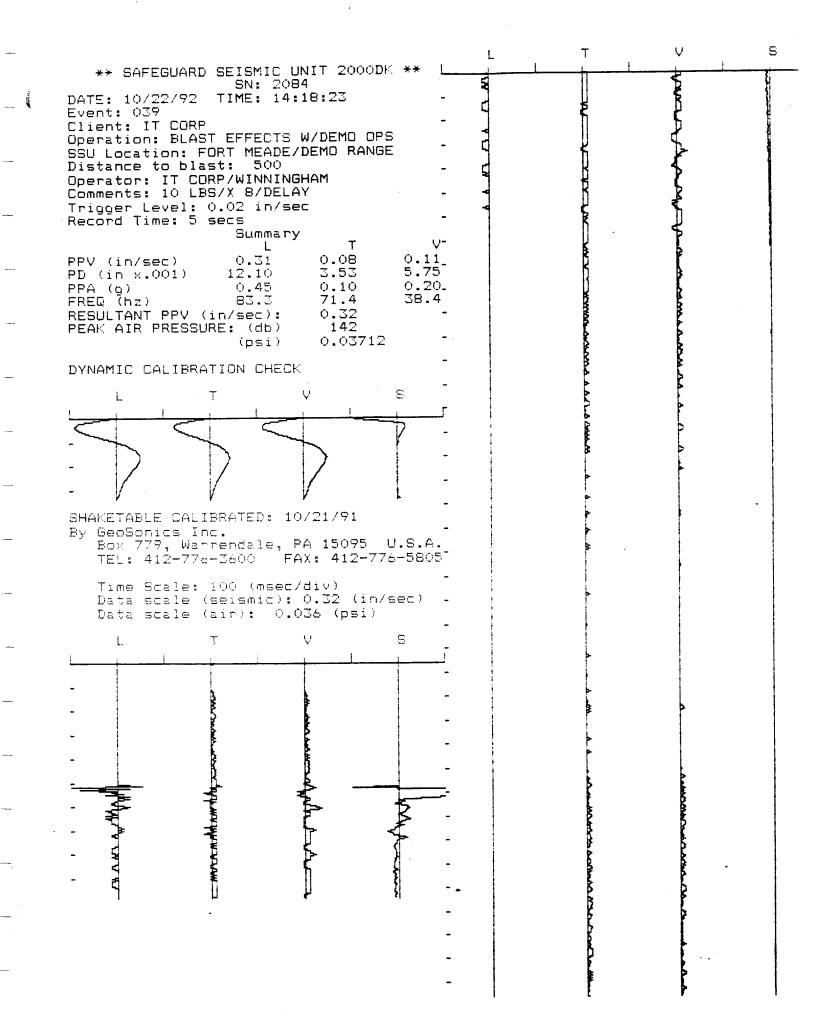

The UXO survey of the 1,400-acre parcel and required project reporting are completed. The project description and summary, including detailed project maps, summary data of all ordnance located, and seismic data from ordnance detonations, are presented in this final report.