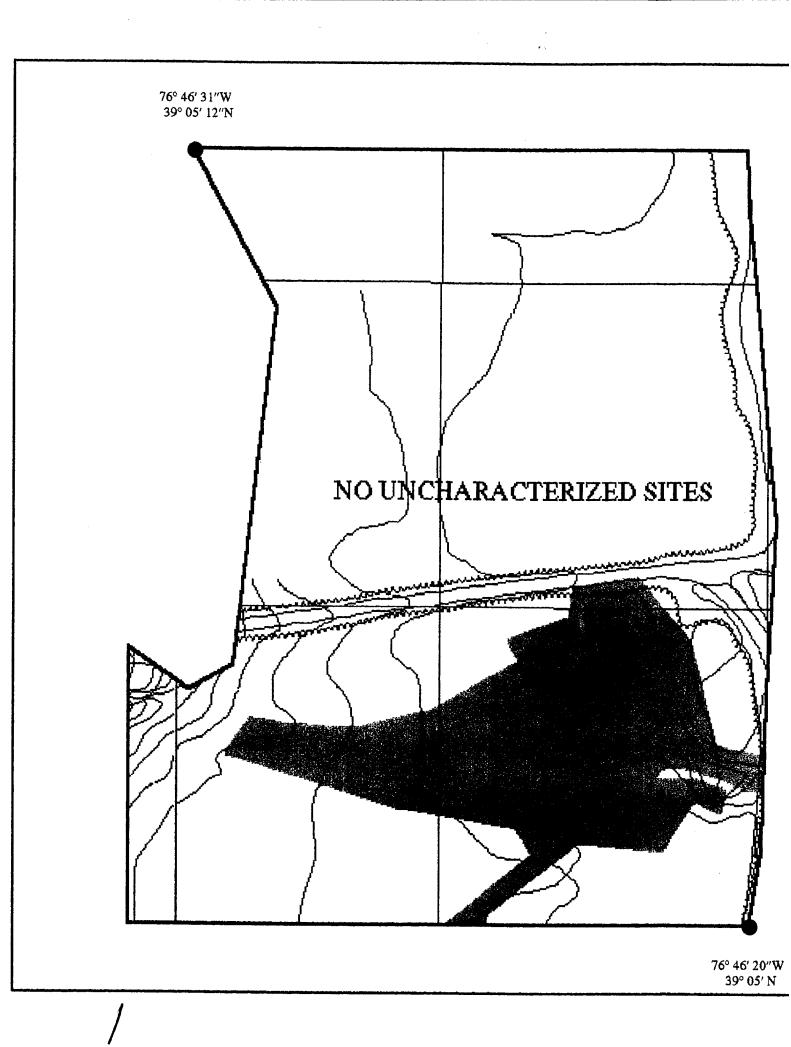

The UXO survey of the 1,400-acre parcel and required project reporting are completed. The project description and summary, including detailed project maps, summary data of all ordnance located, and seismic data from ordnance detonations, are presented in this final report.