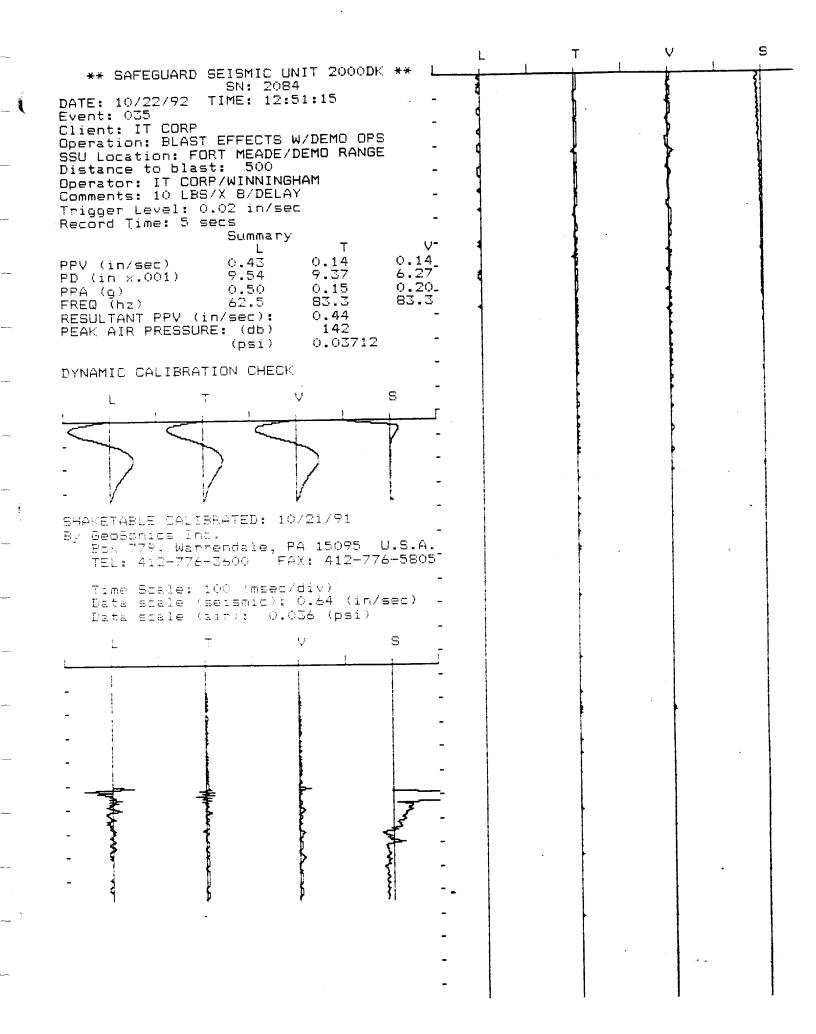

The UXO survey of the 1,400-acre parcel and required project reporting are completed. The project description and summary, including detailed project maps, summary data of all ordnance located, and seismic data from ordnance detonations, are presented in this final report.