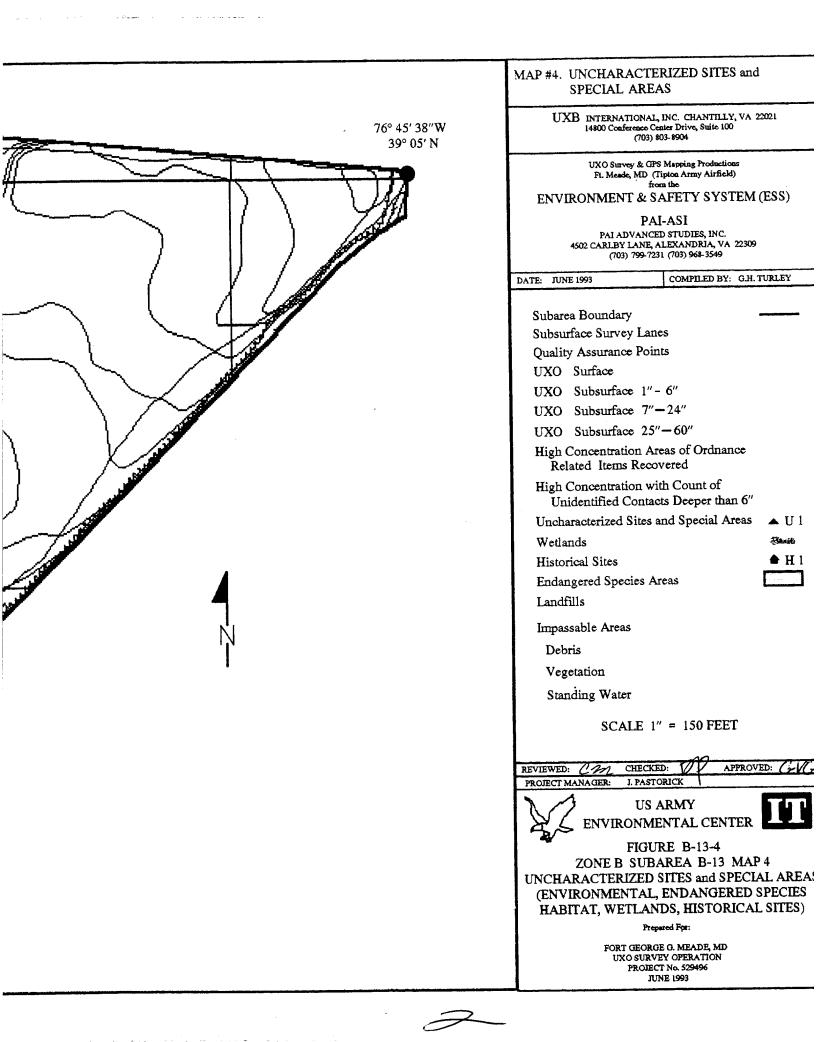

The UXO survey of the 1,400-acre parcel and required project reporting are completed. The project description and summary, including detailed project maps, summary data of all ordnance located, and seismic data from ordnance detonations, are presented in this final report.