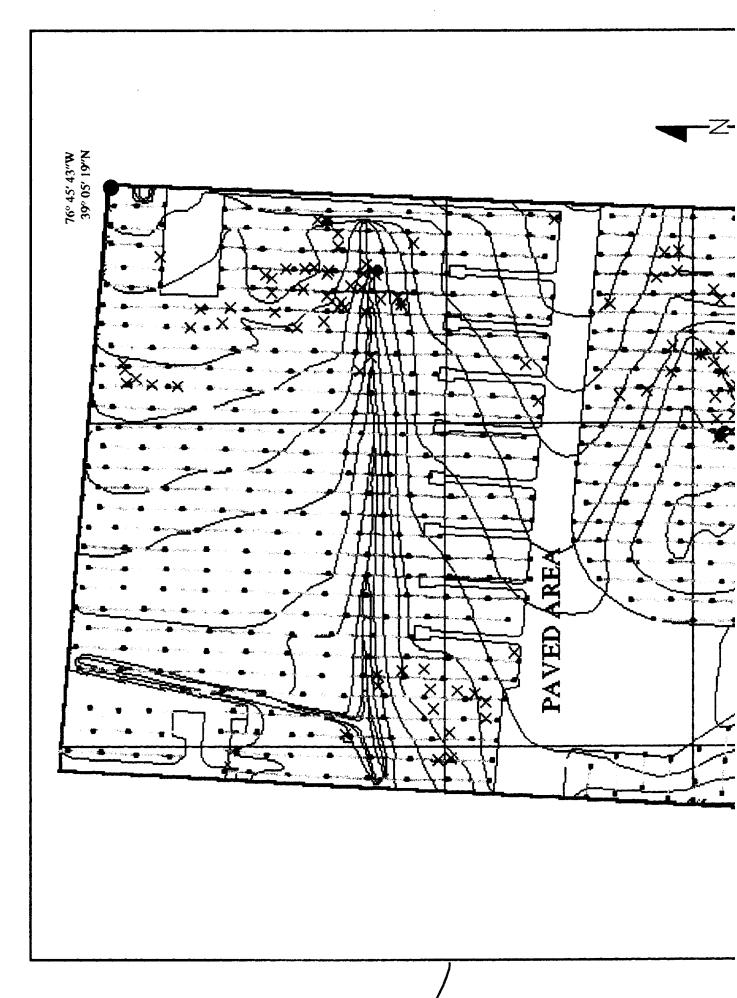

|
|-----------------------------------------------------------------------------------|---------------|-------------------------------------------------------|
| Туре                                                                              | Quantity      | Depth Located                                         |
| PROJECTILE:<br>BAZOOKA 2.36:<br>75MM<br>3" STOKES MORTAR<br>GRENADE:<br>RIFLE M-9 | 135<br>5<br>1 | SURFACE: 1<br>1" - 6" 135<br>7" - 24" 3<br>25"- 60" 3 |
| TOTAL UXO                                                                         | 142           |                                                       |
| -                                                                                 |               |                                                       |





×

×

\*

ove









| Zone: <u>B</u>                         | Subarea: <b>B-3</b>                                    |
|----------------------------------------|--------------------------------------------------------|
| This page replaces Figure <b>B-3-4</b> |                                                        |
|                                        | Wetlands. Historical Sites, and Endangered Species are |
| -                                      |                                                        |
|                                        |                                                        |
|                                        |                                                        |
|                                        |