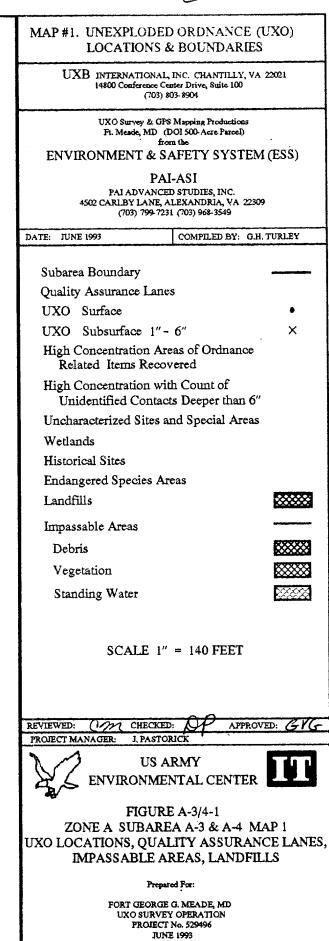

The UXO survey of the 1,400-acre parcel and required project reporting are completed. The project description and summary, including detailed project maps, summary data of all ordnance located, and seismic data from ordnance detonations, are presented in this final report.