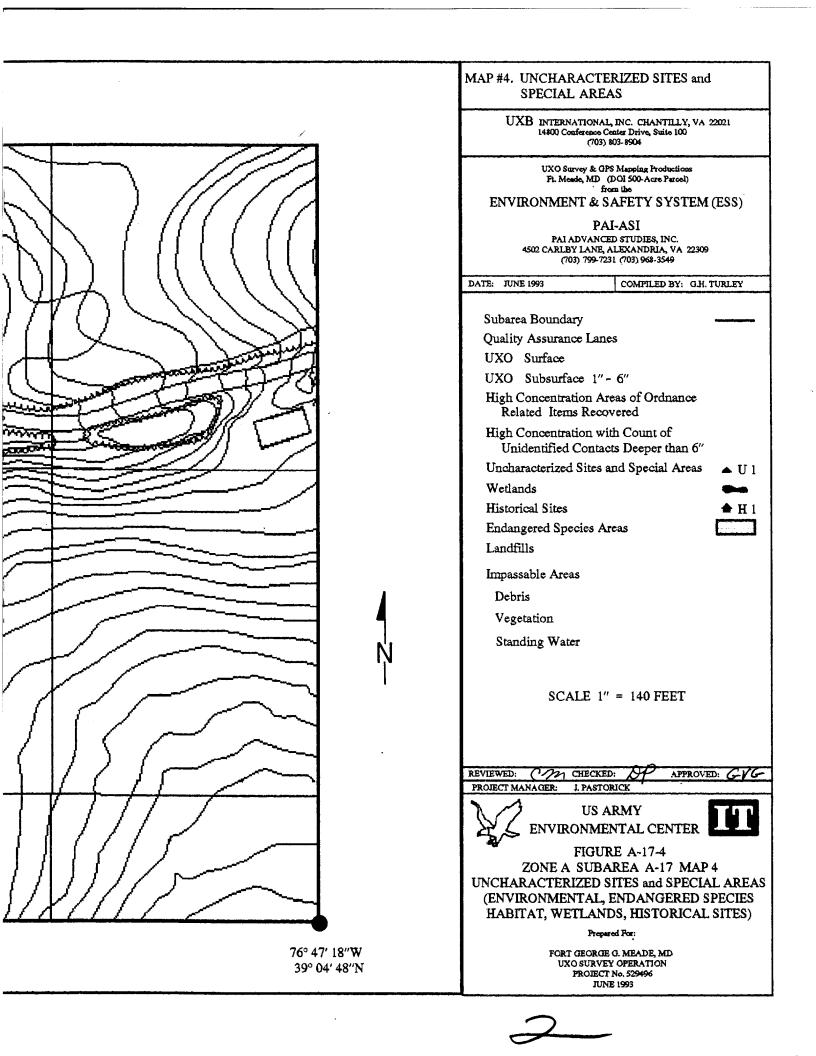

The UXO survey of the 1,400-acre parcel and required project reporting are completed. The project description and summary, including detailed project maps, summary data of all ordnance located, and seismic data from ordnance detonations, are presented in this final report.