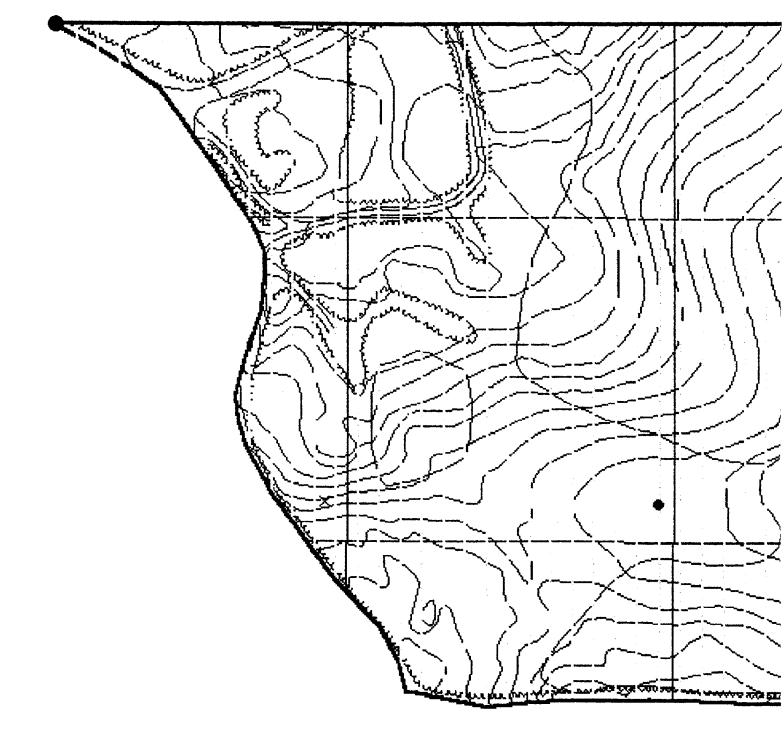

The UXO survey of the 1,400-acre parcel and required project reporting are completed. The project description and summary, including detailed project maps, summary data of all ordnance located, and seismic data from ordnance detonations, are presented in this final report.