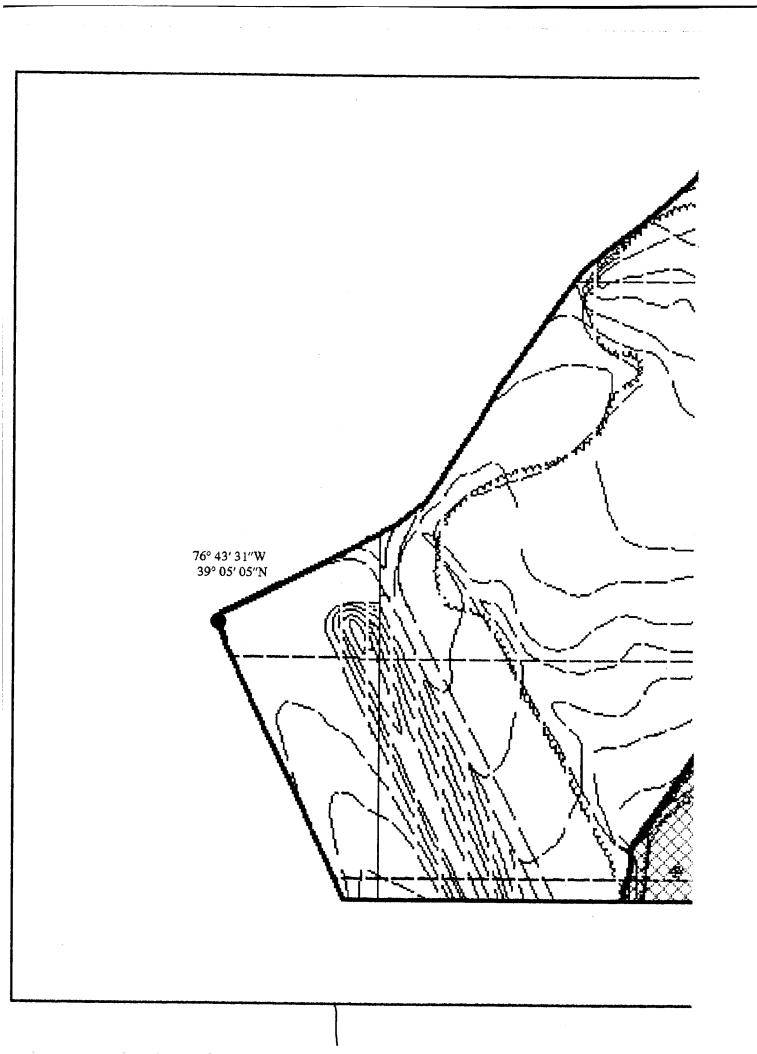

The UXO survey of the 1,400-acre parcel and required project reporting are completed. The project description and summary, including detailed project maps, summary data of all ordnance located, and seismic data from ordnance detonations, are presented in this final report.