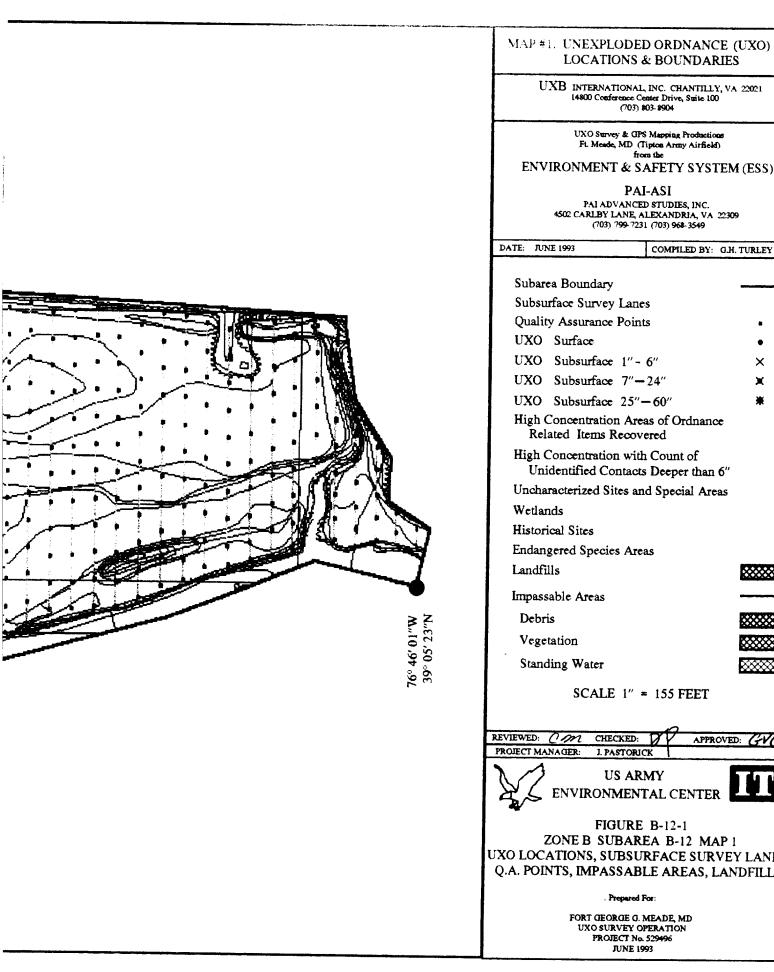

The UXO survey of the 1,400-acre parcel and required project reporting are completed. The project description and summary, including detailed project maps, summary data of all ordnance located, and seismic data from ordnance detonations, are presented in this final report.