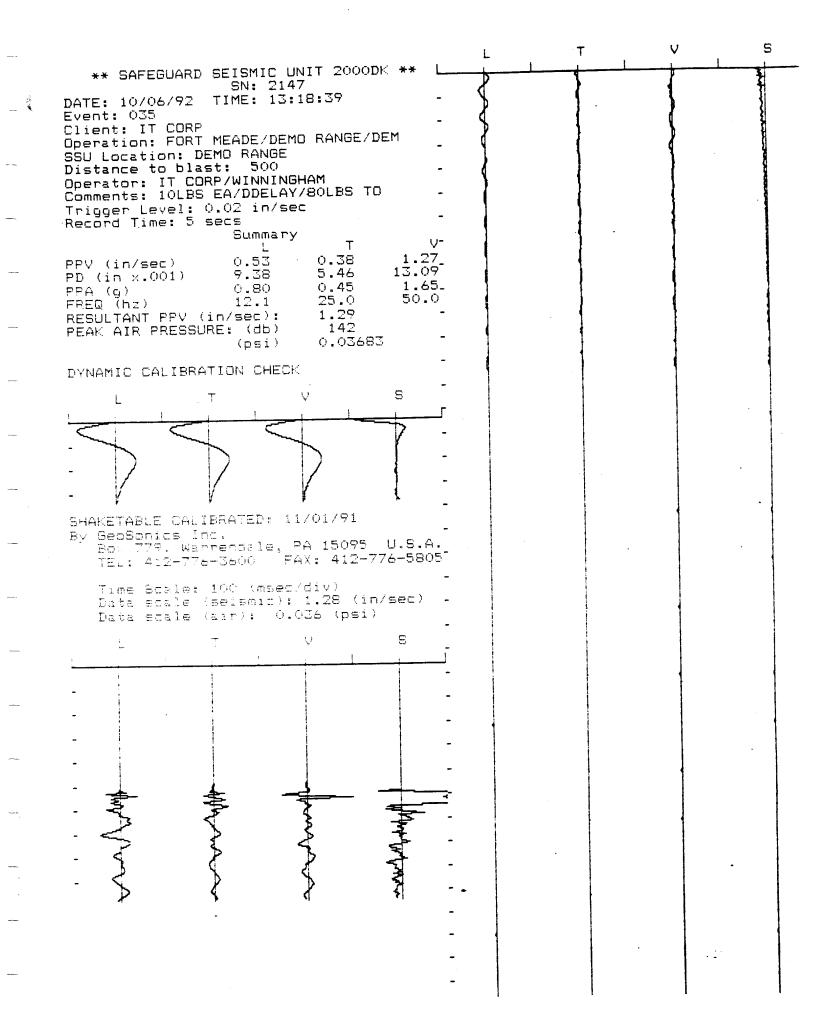

The UXO survey of the 1,400-acre parcel and required project reporting are completed. The project description and summary, including detailed project maps, summary data of all ordnance located, and seismic data from ordnance detonations, are presented in this final report.