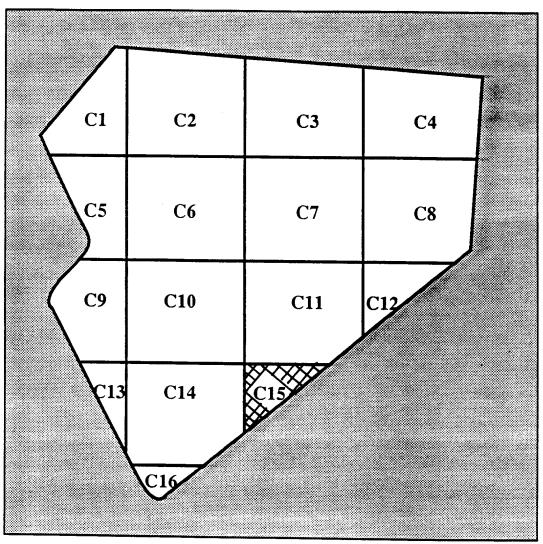

|                                                                                                     |  |  |  |
|                                                                                                          |                                                                                                     |  |  |  |
|                                                                                                          |                                                                                                     |  |  |  |
|                                                                                                          |                                                                                                     |  |  |  |





ZONE C's 16 SUBAREAS

| Ac                          | tive Landfill                       |
|-----------------------------|-------------------------------------|
| Zone C                      | Subarea <u>15</u>                   |
|                             | _ Completion Date: <u>10/30/92</u>  |
| Surface Survey 0" - 6":     | Total Acreage Surveyed: <u>6.75</u> |
| UXO Surface 0"              | 0                                   |
| UXO Surface 1" - 6"         | 0                                   |
| Ordnance Related Items      | 7                                   |
| Metallic Contacts Remaining | Below 6"10                          |
|                             | 219                                 |
| Non-Ordnance Items          | 236                                 |
| Tota