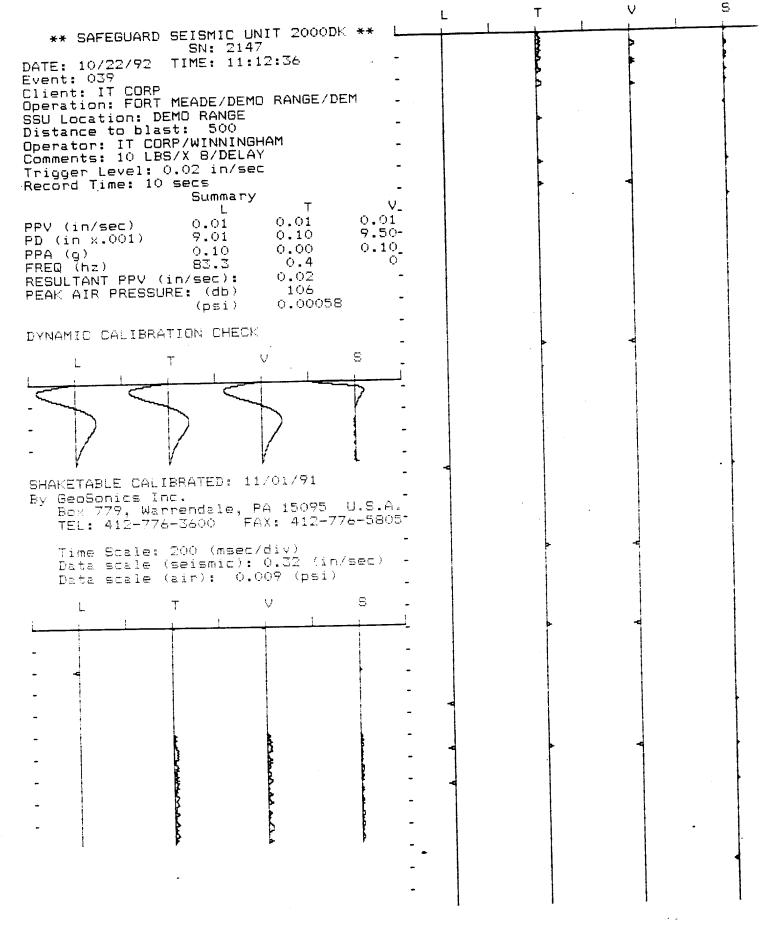

The UXO survey of the 1,400-acre parcel and required project reporting are completed. The project description and summary, including detailed project maps, summary data of all ordnance located, and seismic data from ordnance detonations, are presented in this final report.