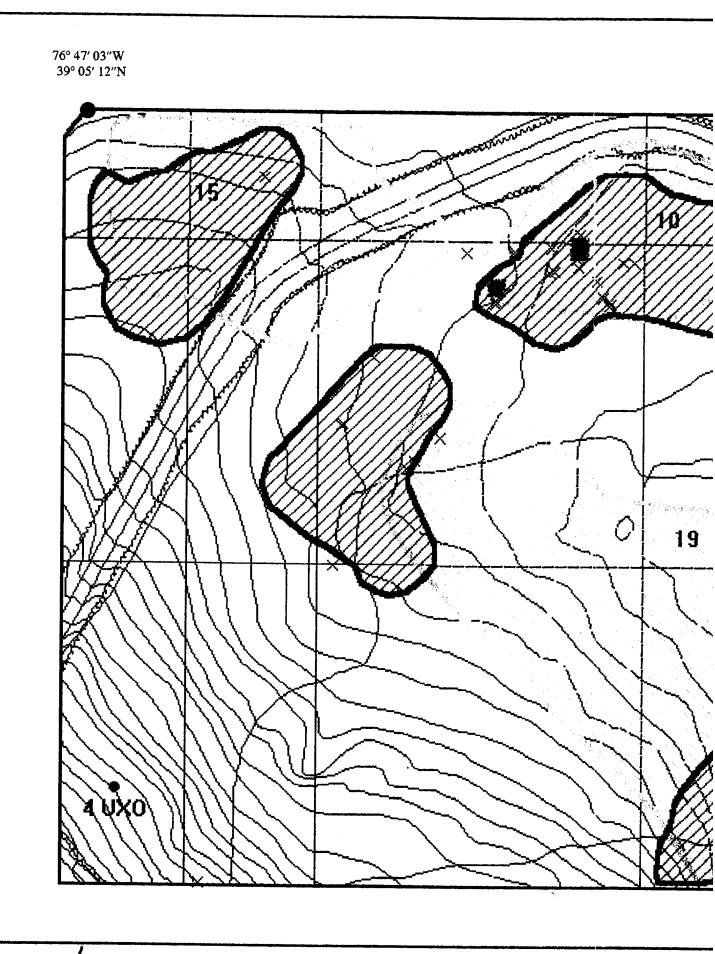

The UXO survey of the 1,400-acre parcel and required project reporting are completed. The project description and summary, including detailed project maps, summary data of all ordnance located, and seismic data from ordnance detonations, are presented in this final report.