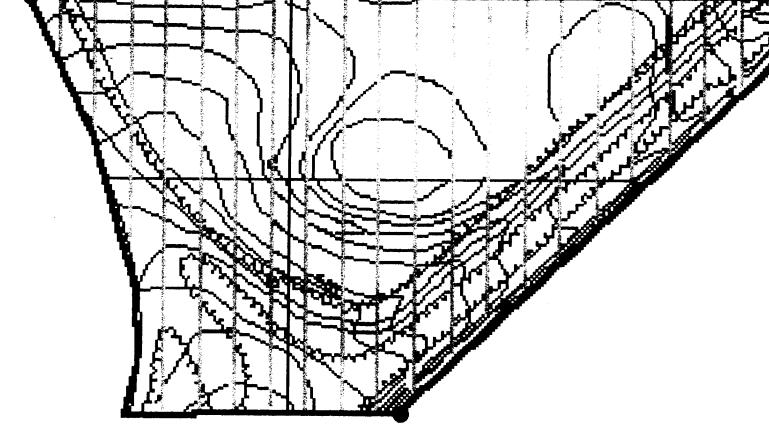

The UXO survey of the 1,400-acre parcel and required project reporting are completed. The project description and summary, including detailed project maps, summary data of all ordnance located, and seismic data from ordnance detonations, are presented in this final report.