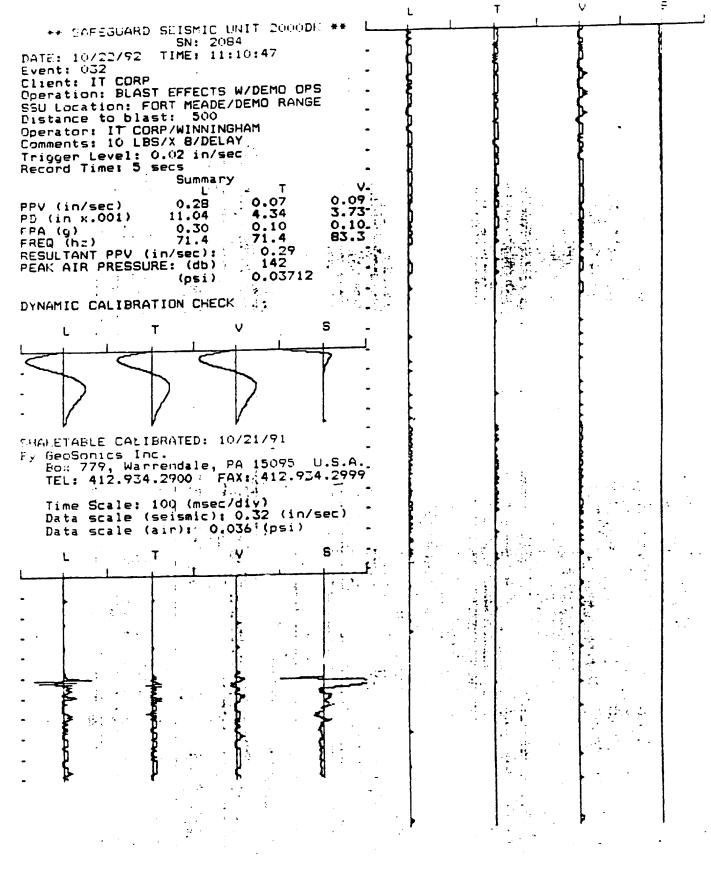

The UXO survey of the 1,400-acre parcel and required project reporting are completed. The project description and summary, including detailed project maps, summary data of all ordnance located, and seismic data from ordnance detonations, are presented in this final report.