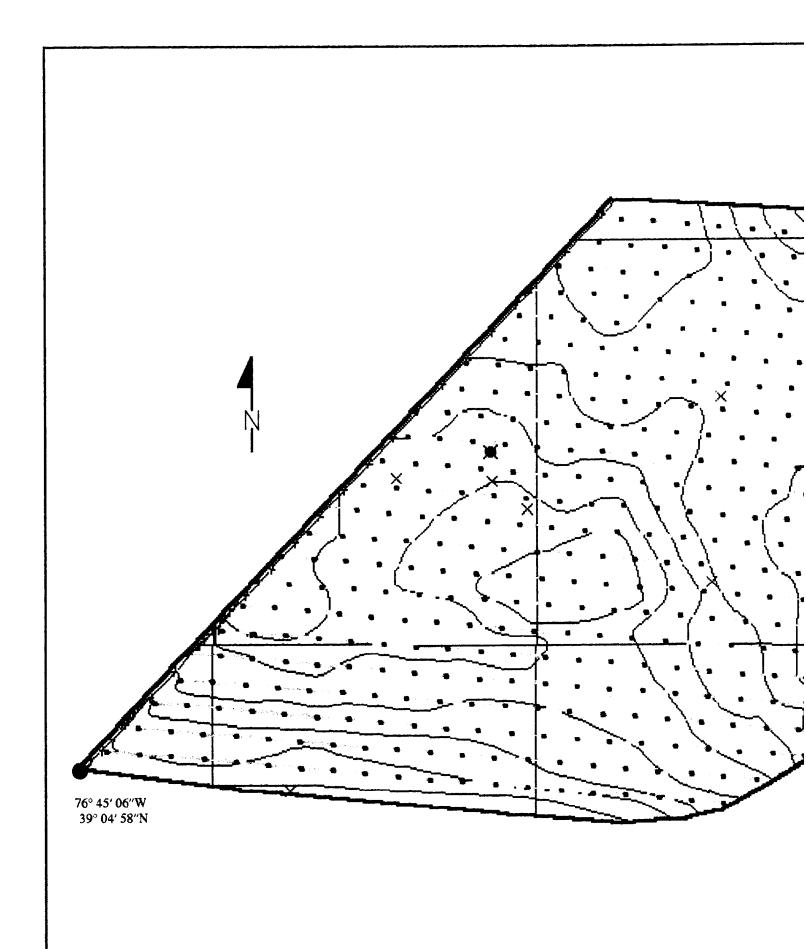

The UXO survey of the 1,400-acre parcel and required project reporting are completed. The project description and summary, including detailed project maps, summary data of all ordnance located, and seismic data from ordnance detonations, are presented in this final report.