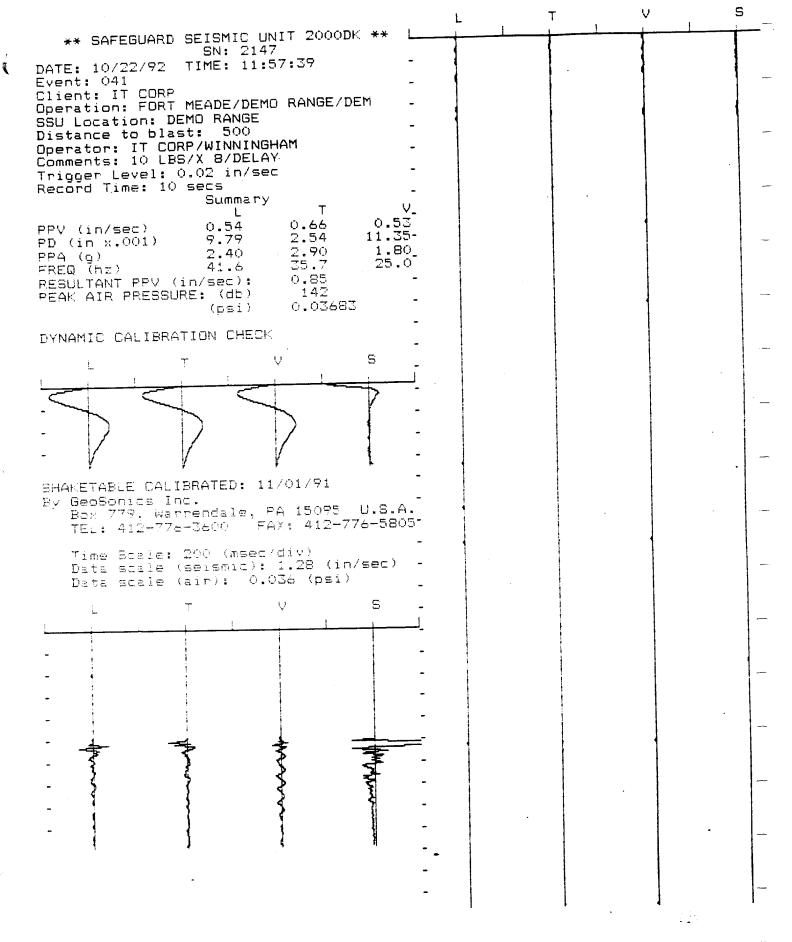

The UXO survey of the 1,400-acre parcel and required project reporting are completed. The project description and summary, including detailed project maps, summary data of all ordnance located, and seismic data from ordnance detonations, are presented in this final report.