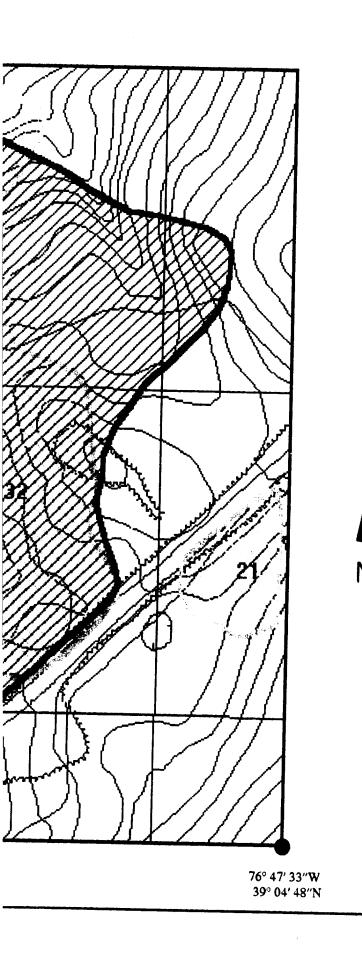

The UXO survey of the 1,400-acre parcel and required project reporting are completed. The project description and summary, including detailed project maps, summary data of all ordnance located, and seismic data from ordnance detonations, are presented in this final report.