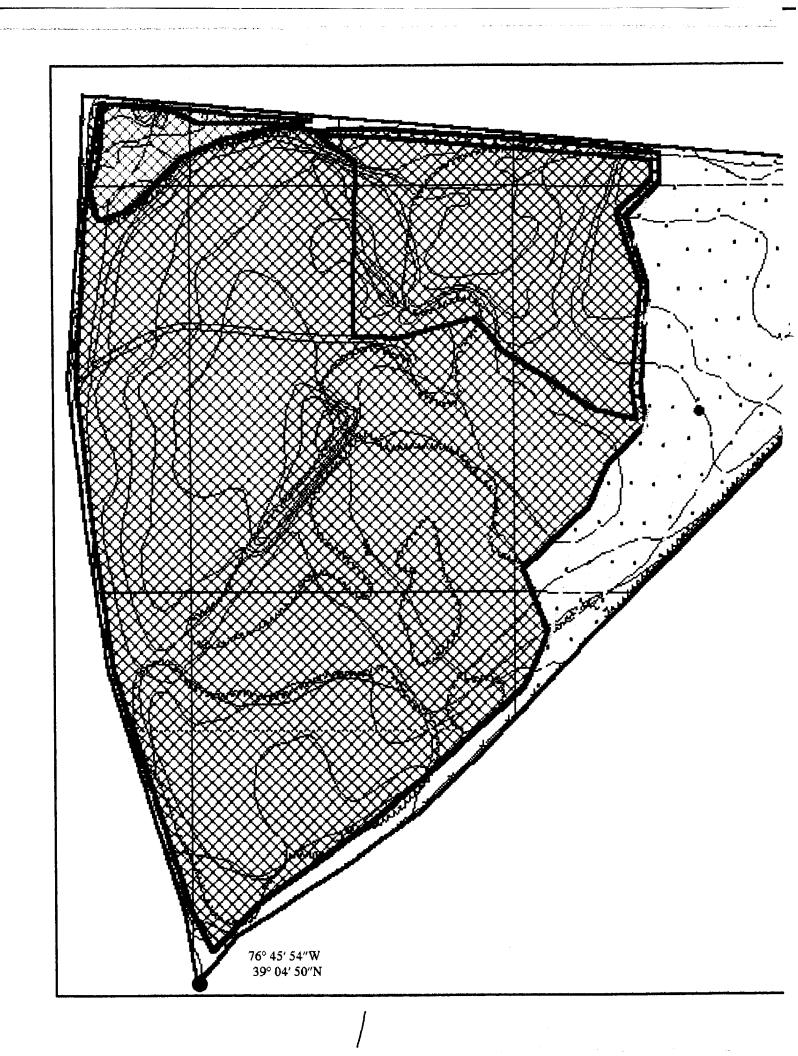

The UXO survey of the 1,400-acre parcel and required project reporting are completed. The project description and summary, including detailed project maps, summary data of all ordnance located, and seismic data from ordnance detonations, are presented in this final report.