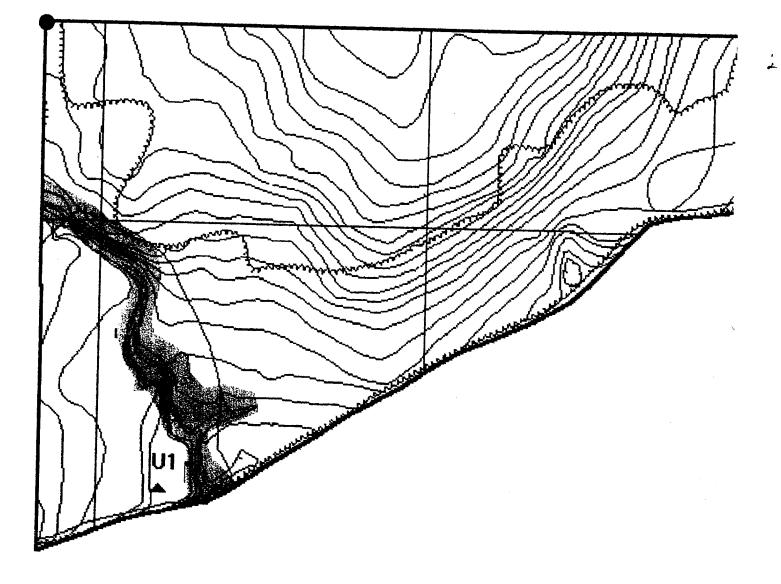

|
|                              | FORT GEORGE G. MEADE, MD<br>UXO SURVEY OPERATION<br>PROJECT No. 525496<br>JUNE 1993                                                                                                                                                                                                                                                                                               |





76° 47′ 18″W 39° 04′ 48″N

Ι









6/03/93

---

-----

-----

\_

. \_

----

#### PAI-ASI Sector Detailed Data Report Identification / Location of Ordnance Fort George G. Meade, MD

|       |             |           |       |        | •        | •    |       |           |            |
|-------|-------------|-----------|-------|--------|----------|------|-------|-----------|------------|
| ID    | Category    | Туре      | Fuze  | Filler | Status   | Rmrk | Trait | Latitude  | Longitude  |
|       | *=======    | ****      | *==*  |        |          |      | ***** |           |            |
|       |             |           |       |        |          |      |       |           |            |
|       | rea: B Se   | ector: 01 | Tea   | m: 01  |          |      |       |           |            |
| 00874 |