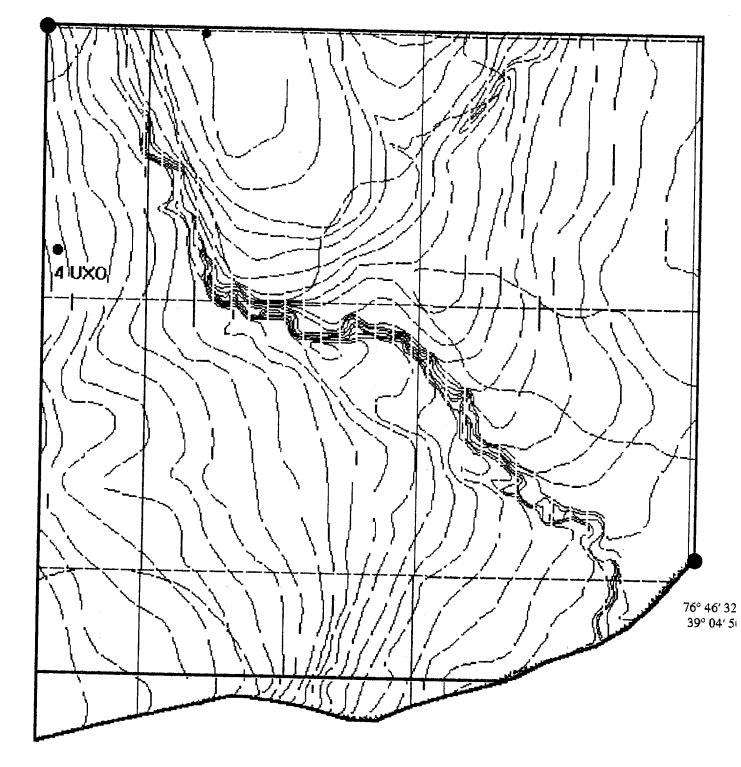

The UXO survey of the 1,400-acre parcel and required project reporting are completed. The project description and summary, including detailed project maps, summary data of all ordnance located, and seismic data from ordnance detonations, are presented in this final report.