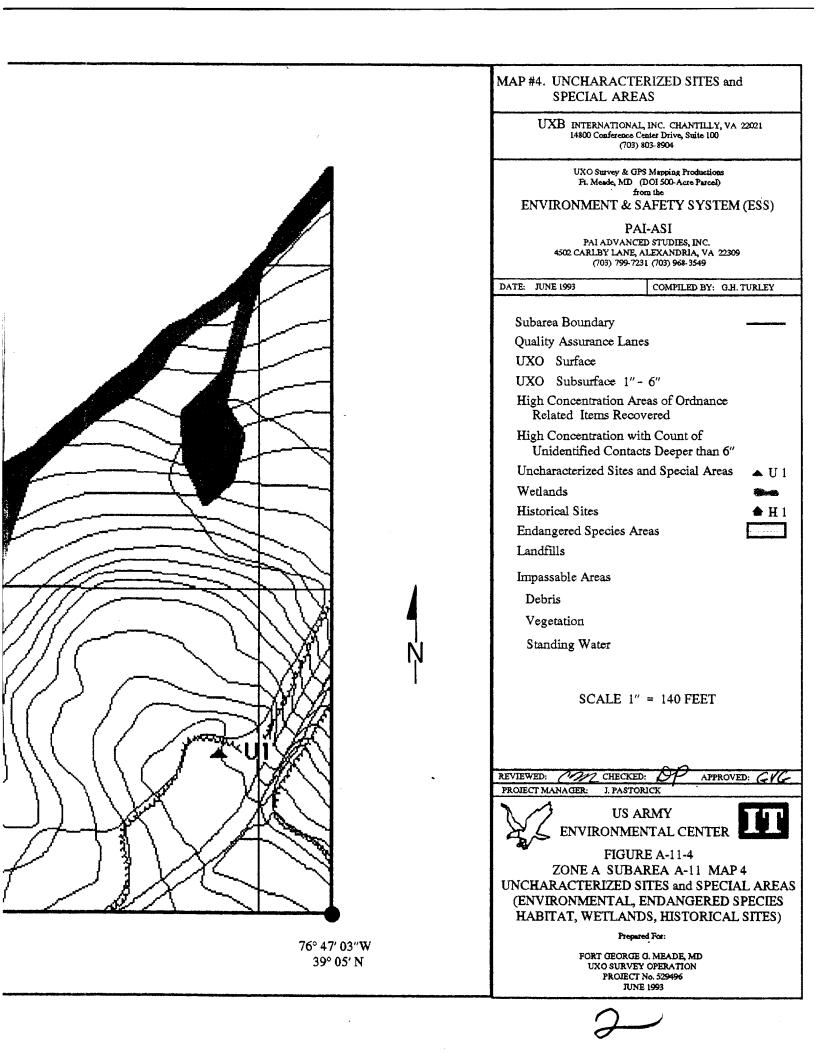

|                               |  |
|                                                                  | Acreage Surveyed: <u>2.49</u> |  |
| UXO (1st Evaluation)                                             |                               |  |
| Q/A Pass or Fail                                                 | PASS                          |  |
| UXO (2nd Evaluation if Required)                                 | NOT REQUIRED                  |  |
| Q/A Pass or Fail                                                 | NOT REQUIRED                  |  |
| · •                                                              |                               |  |



76° 47' 18″W 39° 05' 12"N









•

.

76° 47' 18"W 39° 05' 12"N

1







## SUBAREA A-12 ZONE A (DOI-500 ACRE PARCEL) FORT GEORGE G. MEADE, MARYLAND



ZONE A SUBAREAS DEPARTMENT OF INTERIOR-500 ACRE PARCEL

| Ft. George G. Meade, Md UXO Survey<br>IT Project # 529496                                                                        |                               |  |
|----------------------------------------------------------------------------------------------------------------------------------|-------------------------------|--|
| DOI 500 Acre Parcel         Zone A       Subarea       12         Start Date:       2/17/93       Completion Date:       5/13/93 |                               |  |
| Surface Survey 0" - 6": Total                                                                                                    | Acreage Surveyed: 31.29