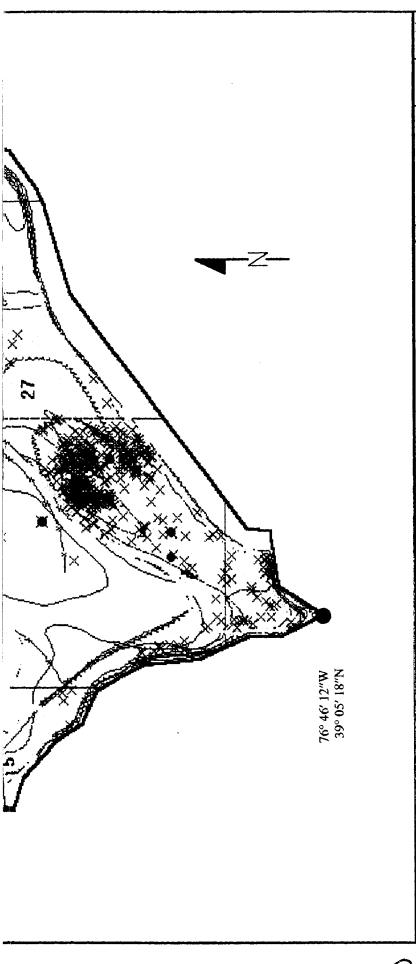

The UXO survey of the 1,400-acre parcel and required project reporting are completed. The project description and summary, including detailed project maps, summary data of all ordnance located, and seismic data from ordnance detonations, are presented in this final report.