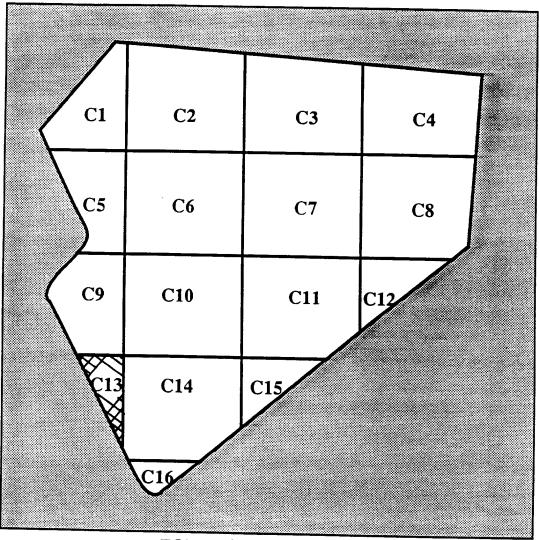

The UXO survey of the 1,400-acre parcel and required project reporting are completed. The project description and summary, including detailed project maps, summary data of all ordnance located, and seismic data from ordnance detonations, are presented in this final report.