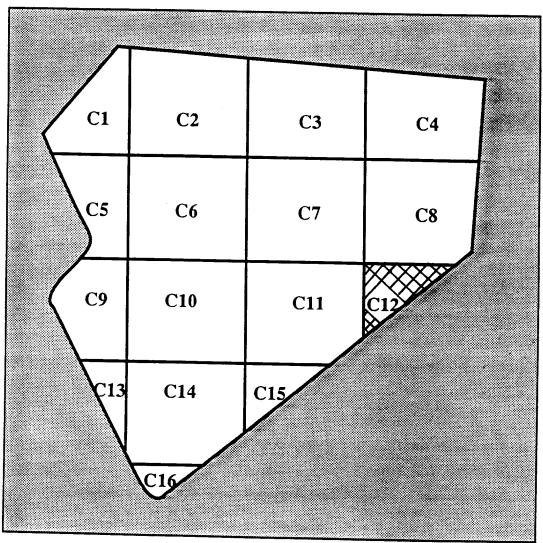

The UXO survey of the 1,400-acre parcel and required project reporting are completed. The project description and summary, including detailed project maps, summary data of all ordnance located, and seismic data from ordnance detonations, are presented in this final report.