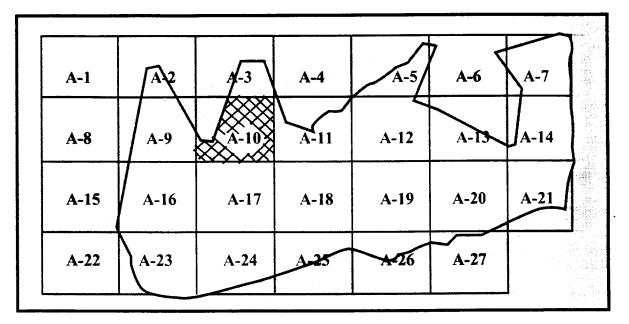

|  |
|                                                                                                     |                                                                |  |
|                                                                                                     |                                                                |  |
|                                                                                                     |                                                                |  |
|                                                                                                     |                                                                |  |

÷





## SUBAREA A-10 ZONE A (DOI-500 ACRE PARCEL) FORT GEORGE G. MEADE, MARYLAND



ZONE A SUBAREAS DEPARTMENT OF INTERIOR-500 ACRE PARCEL

| Ft. George G. Meade, Md UXO Survey<br>IT Project # 529496                                                    |                       |  |  |  |
|--------------------------------------------------------------------------------------------------------------|-----------------------|--|--|--|
| DOI 500 Acre Parcel<br>Zone A Subarea <u>10</u><br>Start Date: <u>4/13/93</u> Completion Date: <u>5/6/93</u> |                       |  |  |  |
| Surface Survey 0" - 6": Total Acreage Surveyed: 25.67                                                        |                       |  |  |  |
| UXO Surface 0"                                                                                               |                       |  |  |  |
| UXO Surfac