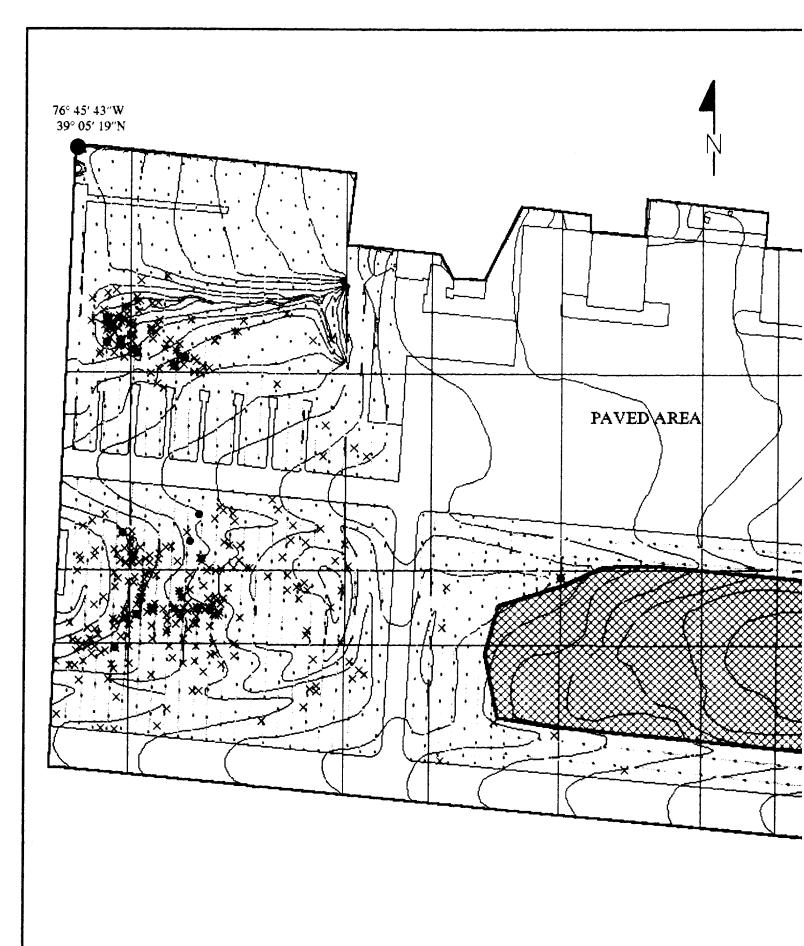

The UXO survey of the 1,400-acre parcel and required project reporting are completed. The project description and summary, including detailed project maps, summary data of all ordnance located, and seismic data from ordnance detonations, are presented in this final report.