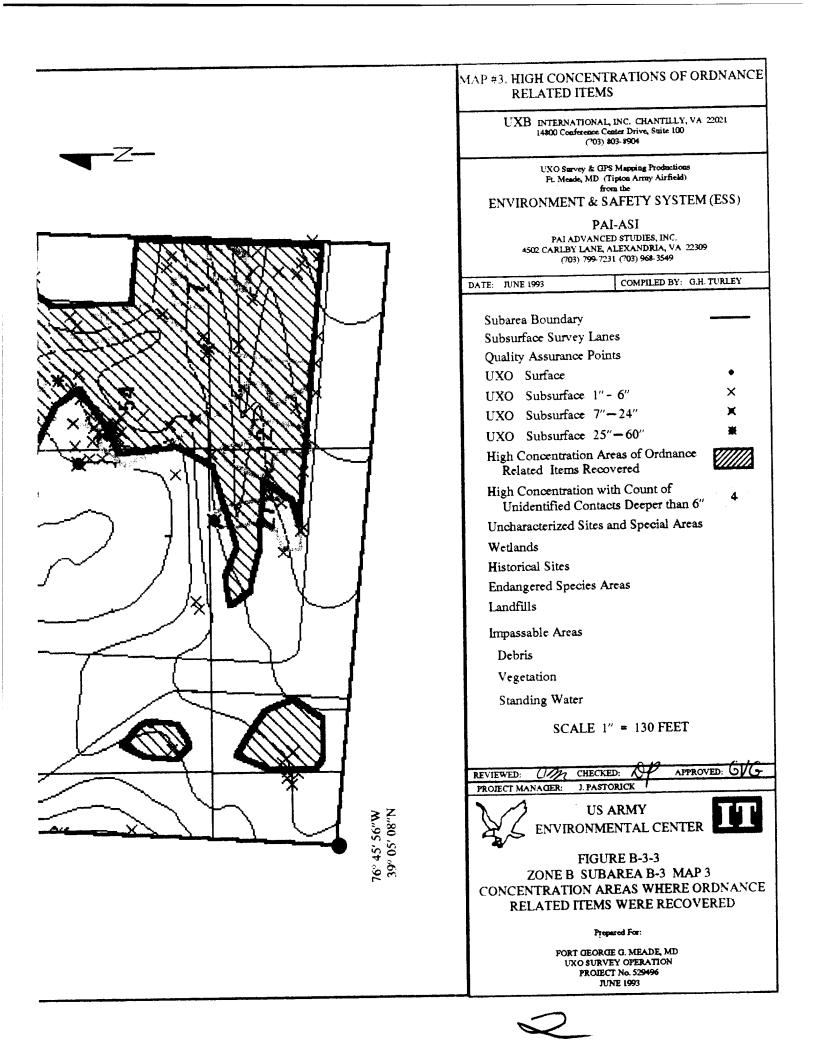

The UXO survey of the 1,400-acre parcel and required project reporting are completed. The project description and summary, including detailed project maps, summary data of all ordnance located, and seismic data from ordnance detonations, are presented in this final report.