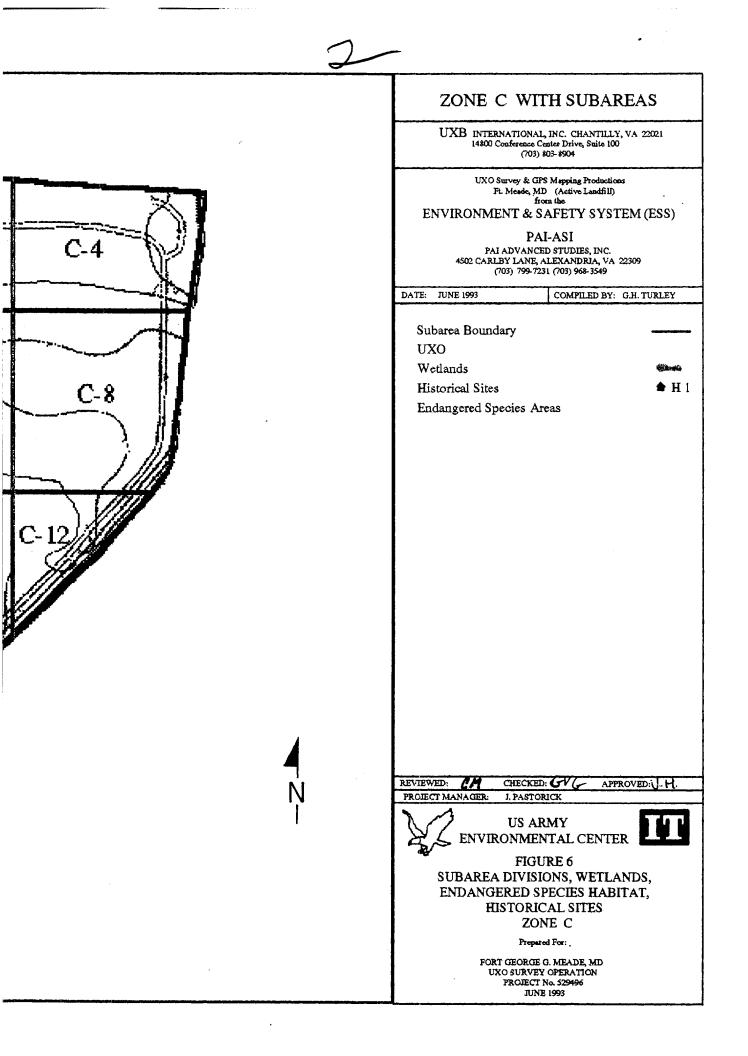

The UXO survey of the 1,400-acre parcel and required project reporting are completed. The project description and summary, including detailed project maps, summary data of all ordnance located, and seismic data from ordnance detonations, are presented in this final report.