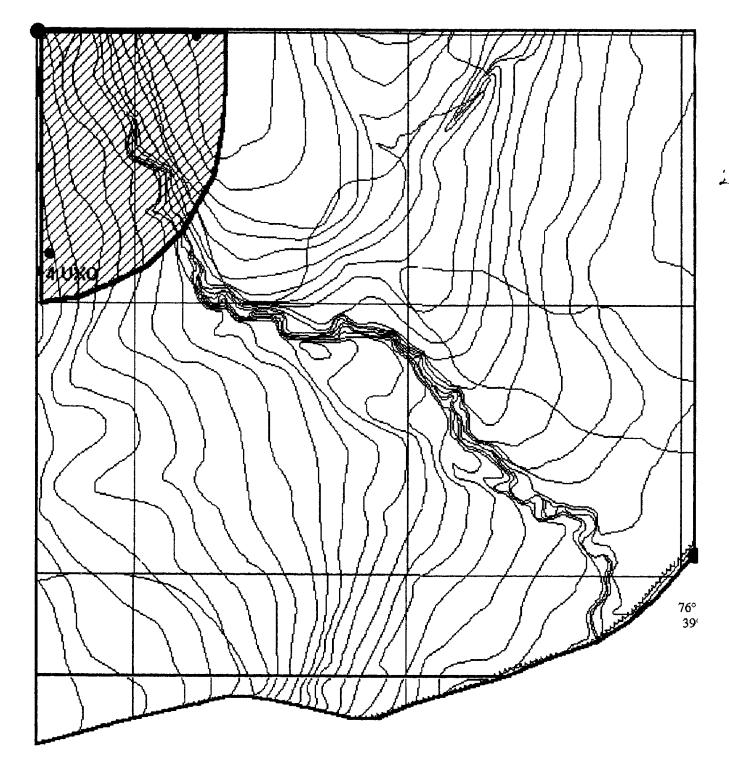

The UXO survey of the 1,400-acre parcel and required project reporting are completed. The project description and summary, including detailed project maps, summary data of all ordnance located, and seismic data from ordnance detonations, are presented in this final report.