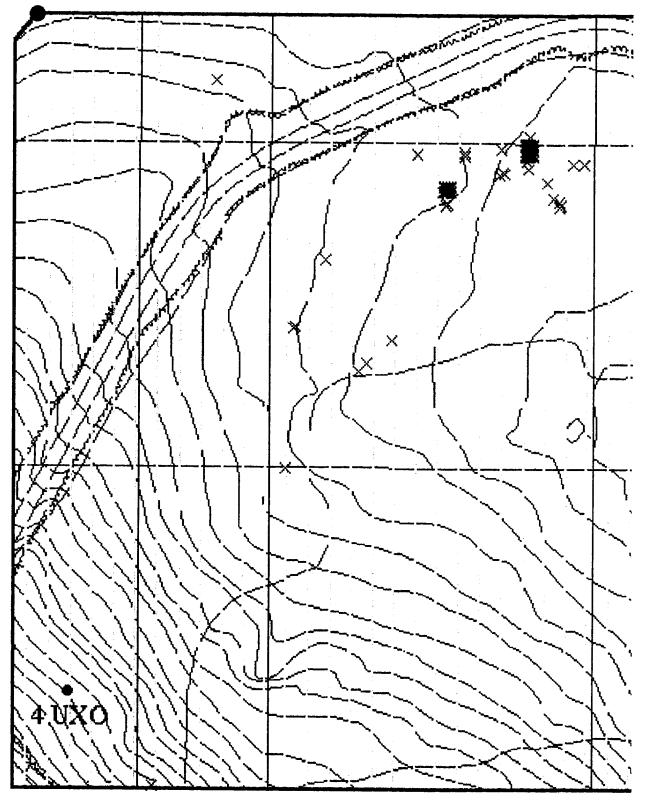

|
| A-12-U-4 | Area is contaminated with cables, iron poles, and other iron objects.                                                                                                      |
| A-12-U-5 | Area is a deep mud hole from which 19 2.36" rockets have been removed. Hole may have been burial pit for 2.36" rockets, and more such rockets may remain below six inches. |
| A-12-U-6 | Area is a deep mud hole from which 58 2.36" rockets have been removed. Hole may have been burial pit for 2.36" rockets, and more such rockets may remain below six inches. |
| A-12-U-7 | Area filled with water about two feet deep.                                                                                                                                |



76° 47' 03″W 39° 05' 12″N





÷

76° 47' 03″W 39° 05' 12″N



 $\rightarrow$ 









76° 46' 48″W 39° 05' N

| MAP #4. UNCHARACTERIZED SITES and<br>SPECIAL AREAS                                                                                                                                                                                                                                                                                                                         |  |  |
|------------------------------------------------------------------------------------------------------------------------------------------------------------------------------------------------------------------------------------------------------------------------------------------------------------------------