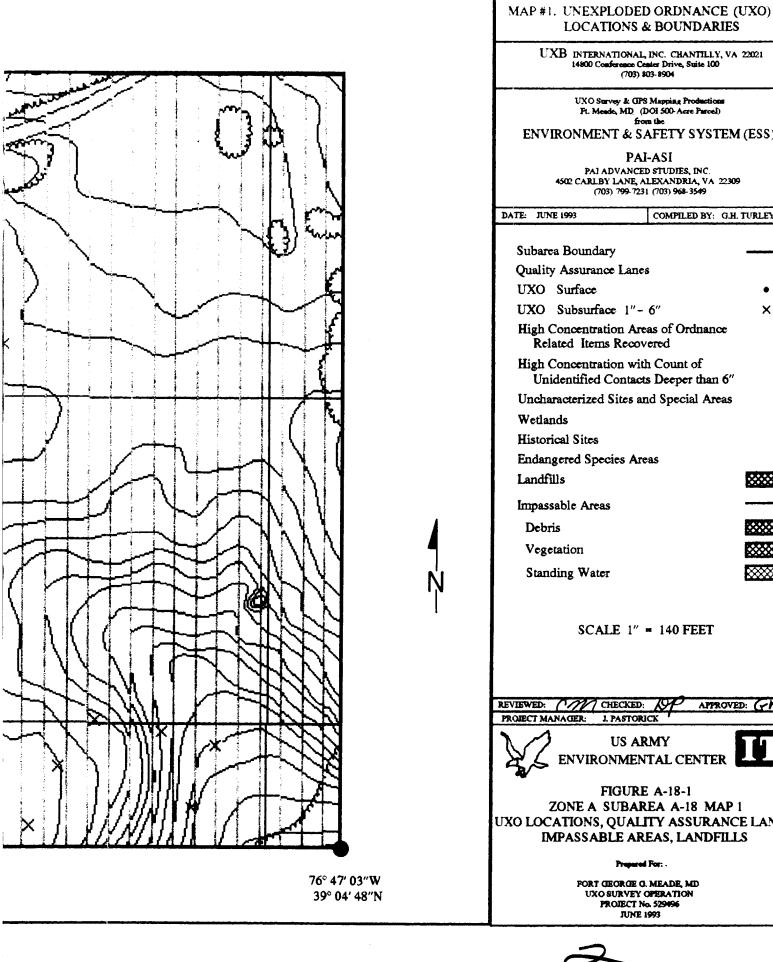

The UXO survey of the 1,400-acre parcel and required project reporting are completed. The project description and summary, including detailed project maps, summary data of all ordnance located, and seismic data from ordnance detonations, are presented in this final report.