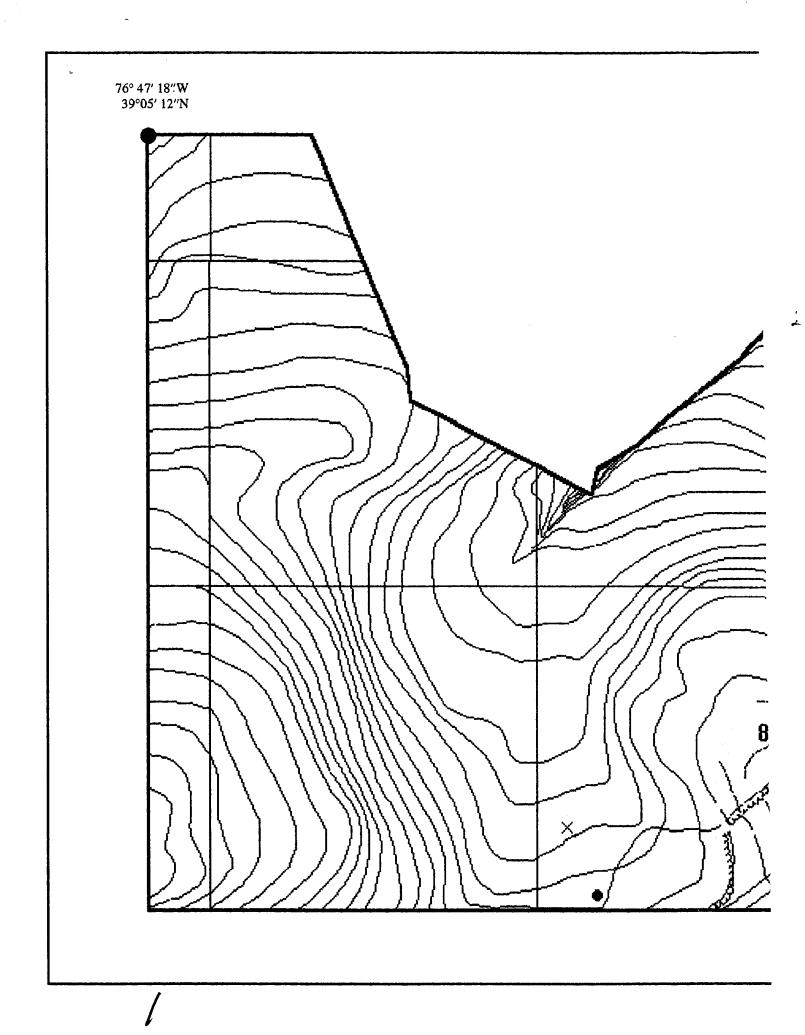

The UXO survey of the 1,400-acre parcel and required project reporting are completed. The project description and summary, including detailed project maps, summary data of all ordnance located, and seismic data from ordnance detonations, are presented in this final report.