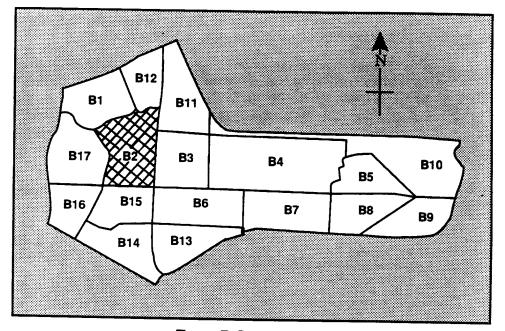

|  |  |  |
|   | UNCHARACTERIZED SITES and SPECIAL AREAS                                                                            |  |  |  |
|   | (ENVIRONMENTAL, ENDANGERED SPECIES                                                                                 |  |  |  |
|   | HABITAT, HISTORICAL SITES)                                                                                         |  |  |  |
|   | Prepared For:                                                                                                      |  |  |  |
|   | FORT GEORGE G. MEADE, MD<br>UXO SURVEY OPERATION<br>PROJECT No. 529496<br>IUNE 1993                                |  |  |  |

2

## SUB-AREA B-2 ZONE "B" (TIPTON ARMY AIRFIELD) FORT GEORGE G. MEADE, MARYLAND

l



Zone B Sub-Areas Tipton Army Airfield, Ft. Meade, MD

į

| Ft. George G. Meade, MD UXO Survey<br>IT Project Number 529496 |                                               |  |
|----------------------------------------------------------------|-----------------------------------------------|--|
| Tipton Arn                                                     |                                               |  |
| Zone B S                                                       |                                               |  |
| Start Date: <u>2/19/92</u> Cor                                 | npletion Date: <u>4/8/93</u>                  |  |
| Surface Survey 0" - 6":                                        | Total Acreage Surveyed: <u>18.25</u>          |  |
| UXO Surface 0"