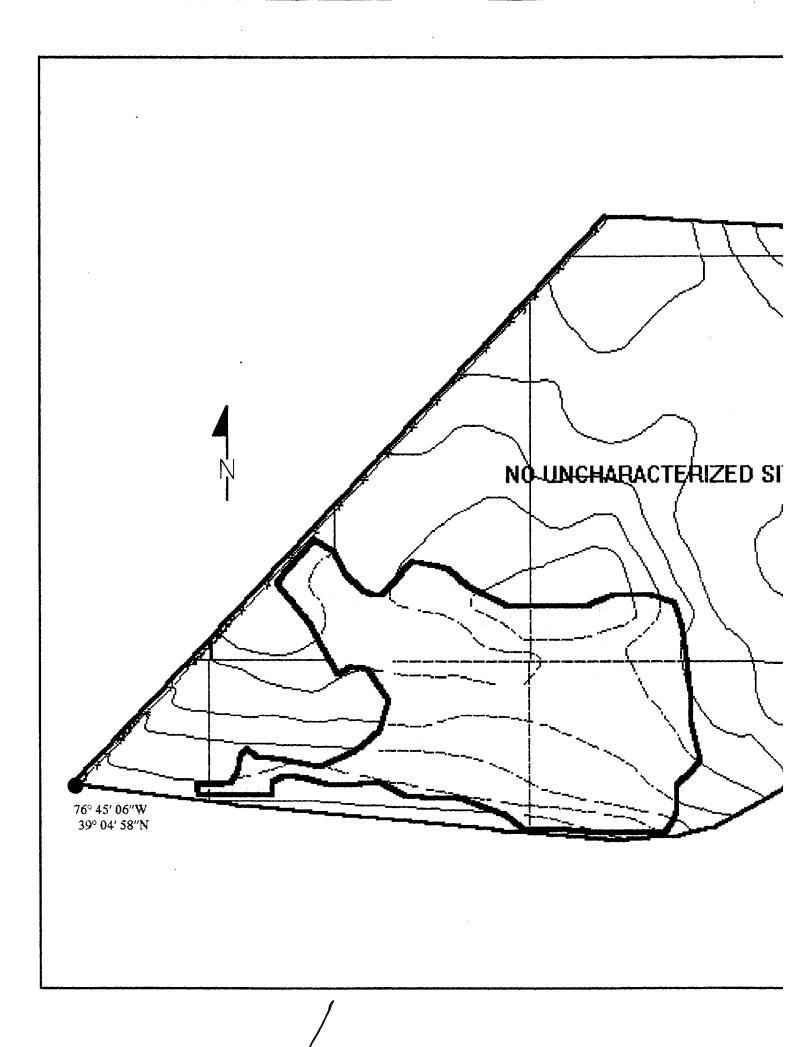

AREA) |
| LANDFILLS:           | NONE                        |                                                      |
| IMPASSABLE AREAS     | S: NONE                     |                                                      |
| UNCHARACTERIZED SITE | S: NONE                     |                                                      |
| Sumr                 | nary of UXO Dis<br>Quantity | Scoveries<br>Depth Located                           |
| Турс                 | Qualitity                   |                                                      |
| PROJECTILE:          | 2                           | SURFACE: 0<br>1" - 6" 7                              |
| 75MM<br>57MM<br>40MM | 4<br>2                      | 7" - 24" 1<br>25"- 60" 0                             |

. ..

.

















## SUB-AREA B-10 ZONE "B" (TIPTON ARMY AIRFIELD) FORT GEORGE G. MEADE, MARYLAND



Zone B Sub-Areas Tipton Army Airfield, Ft. Meade, MD

|                                                                                                                                                                                                                        | de, MD UXO Survey<br>umber 529496                                                                                                                                     |
|------------------------------------------------------------------------------------------------------------------------------------------------------------------------------------------------------------------------|------------------------------------------------------