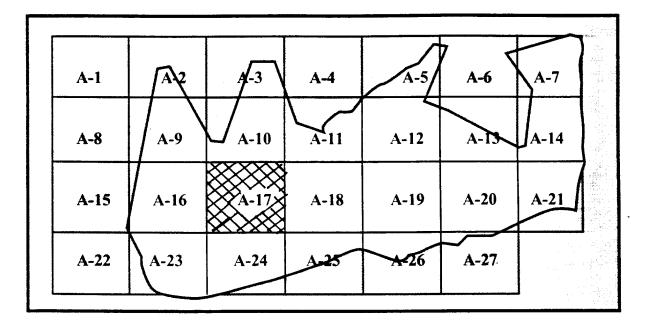

The UXO survey of the 1,400-acre parcel and required project reporting are completed. The project description and summary, including detailed project maps, summary data of all ordnance located, and seismic data from ordnance detonations, are presented in this final report.