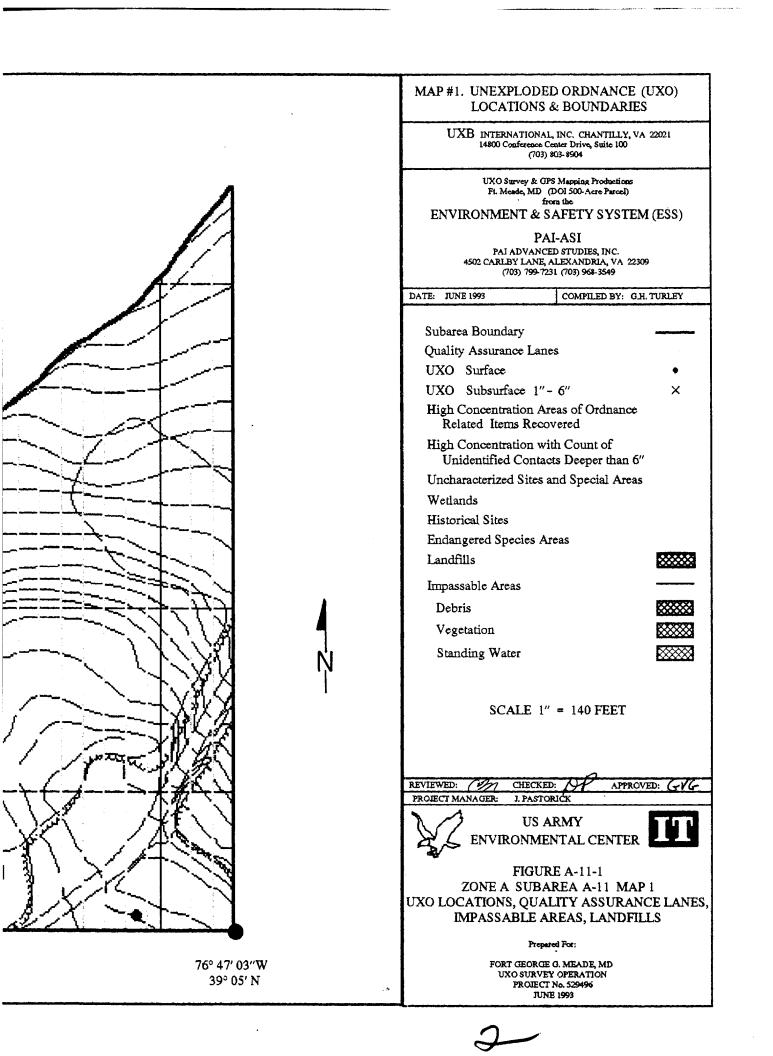

The UXO survey of the 1,400-acre parcel and required project reporting are completed. The project description and summary, including detailed project maps, summary data of all ordnance located, and seismic data from ordnance detonations, are presented in this final report.