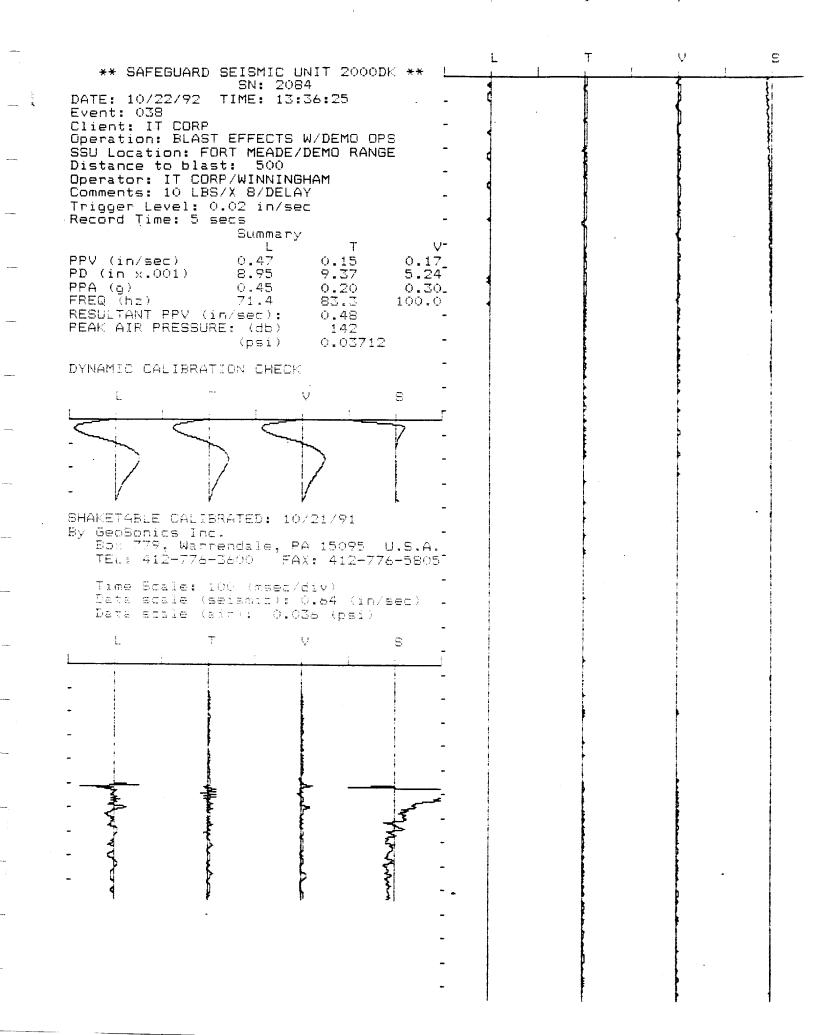

The UXO survey of the 1,400-acre parcel and required project reporting are completed. The project description and summary, including detailed project maps, summary data of all ordnance located, and seismic data from ordnance detonations, are presented in this final report.