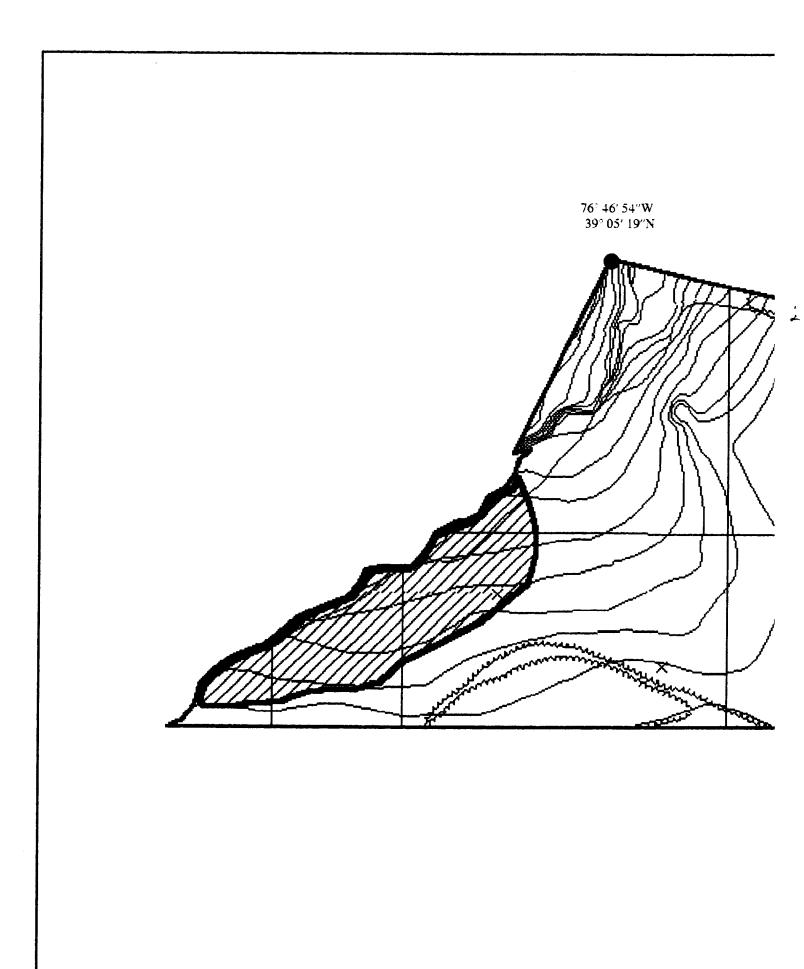

The UXO survey of the 1,400-acre parcel and required project reporting are completed. The project description and summary, including detailed project maps, summary data of all ordnance located, and seismic data from ordnance detonations, are presented in this final report.