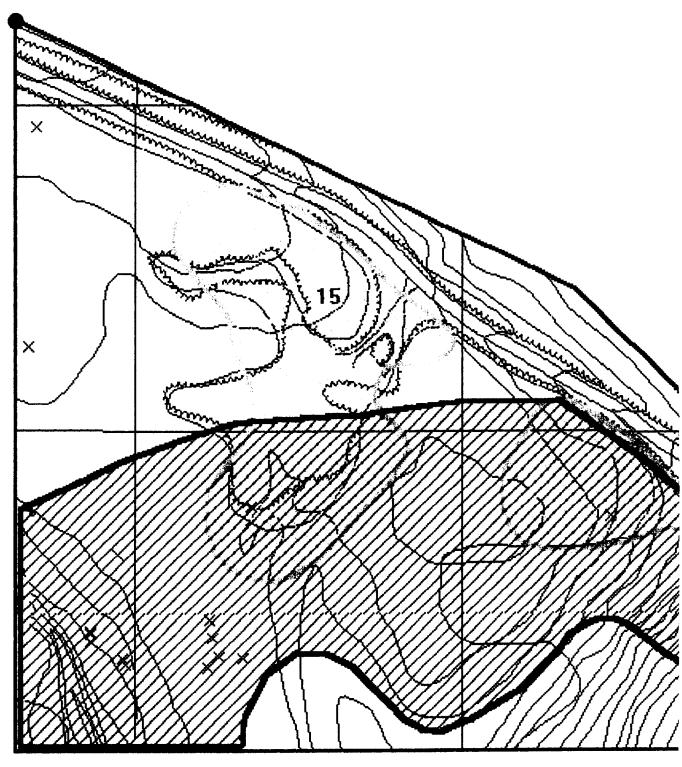

The UXO survey of the 1,400-acre parcel and required project reporting are completed. The project description and summary, including detailed project maps, summary data of all ordnance located, and seismic data from ordnance detonations, are presented in this final report.