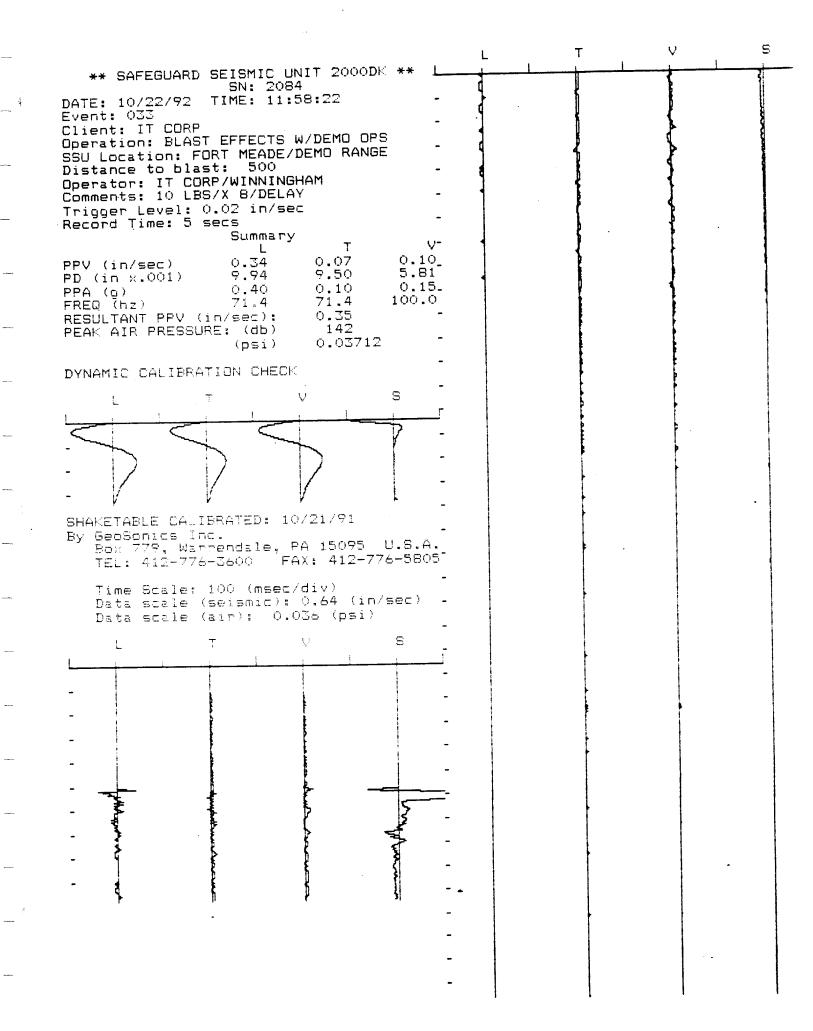

The UXO survey of the 1,400-acre parcel and required project reporting are completed. The project description and summary, including detailed project maps, summary data of all ordnance located, and seismic data from ordnance detonations, are presented in this final report.