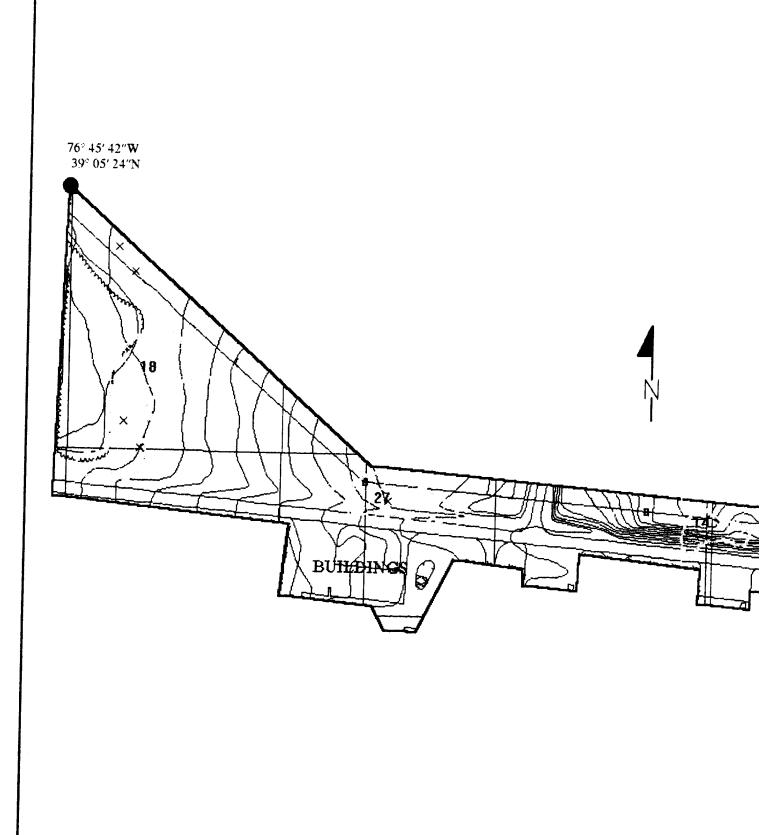

The UXO survey of the 1,400-acre parcel and required project reporting are completed. The project description and summary, including detailed project maps, summary data of all ordnance located, and seismic data from ordnance detonations, are presented in this final report.