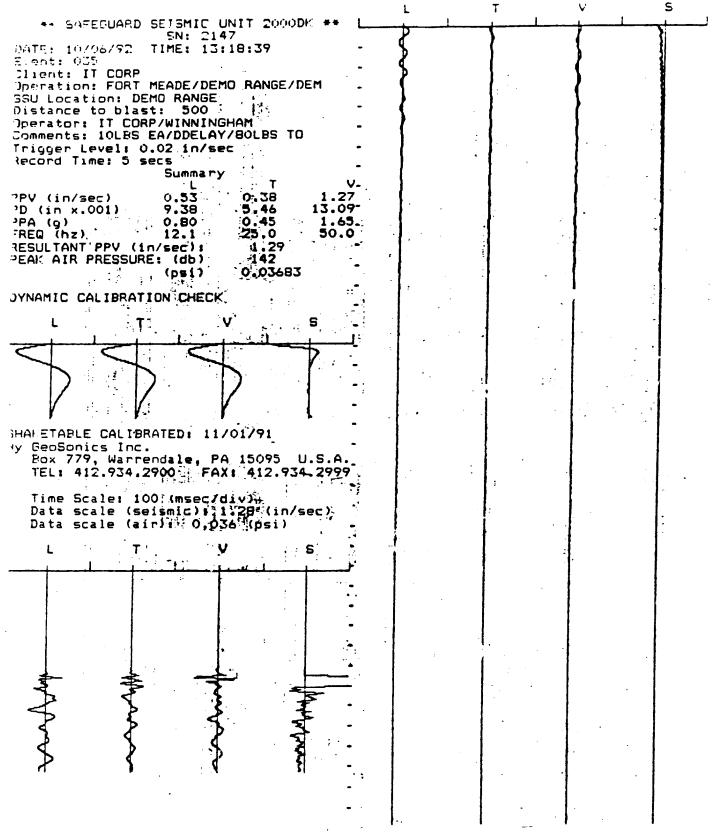

The UXO survey of the 1,400-acre parcel and required project reporting are completed. The project description and summary, including detailed project maps, summary data of all ordnance located, and seismic data from ordnance detonations, are presented in this final report.