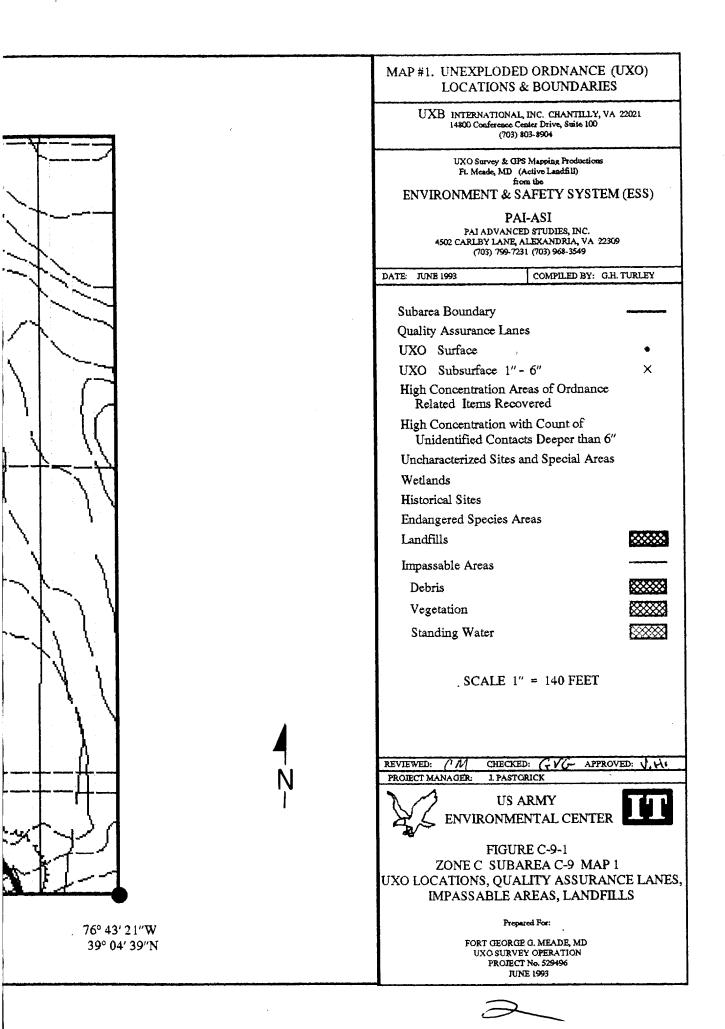

The UXO survey of the 1,400-acre parcel and required project reporting are completed. The project description and summary, including detailed project maps, summary data of all ordnance located, and seismic data from ordnance detonations, are presented in this final report.