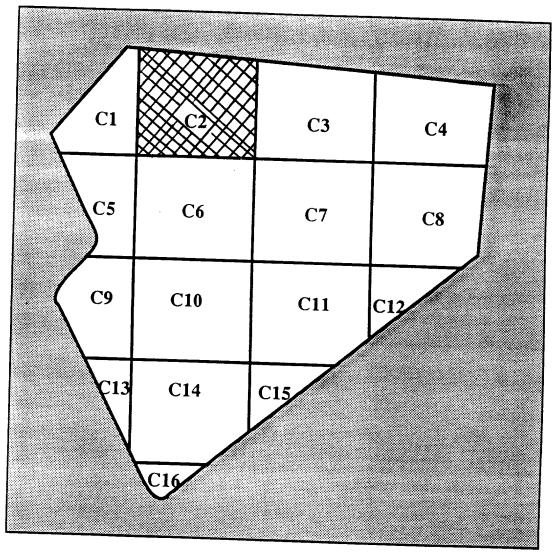

The UXO survey of the 1,400-acre parcel and required project reporting are completed. The project description and summary, including detailed project maps, summary data of all ordnance located, and seismic data from ordnance detonations, are presented in this final report.