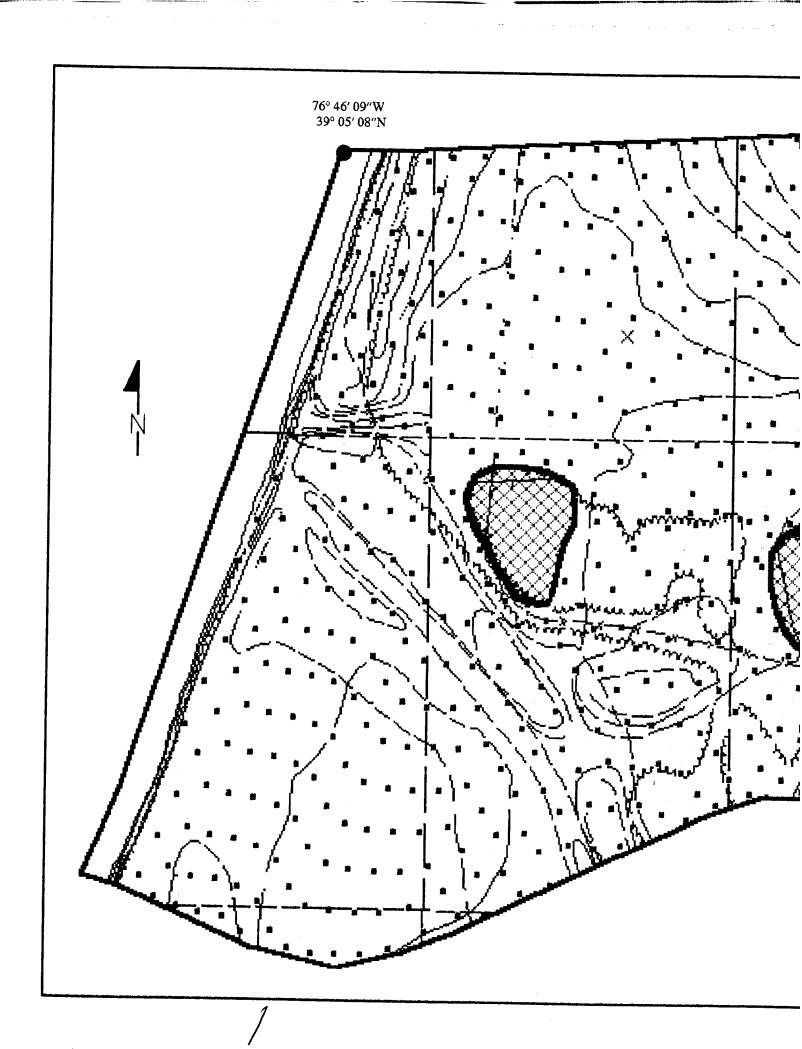

The UXO survey of the 1,400-acre parcel and required project reporting are completed. The project description and summary, including detailed project maps, summary data of all ordnance located, and seismic data from ordnance detonations, are presented in this final report.