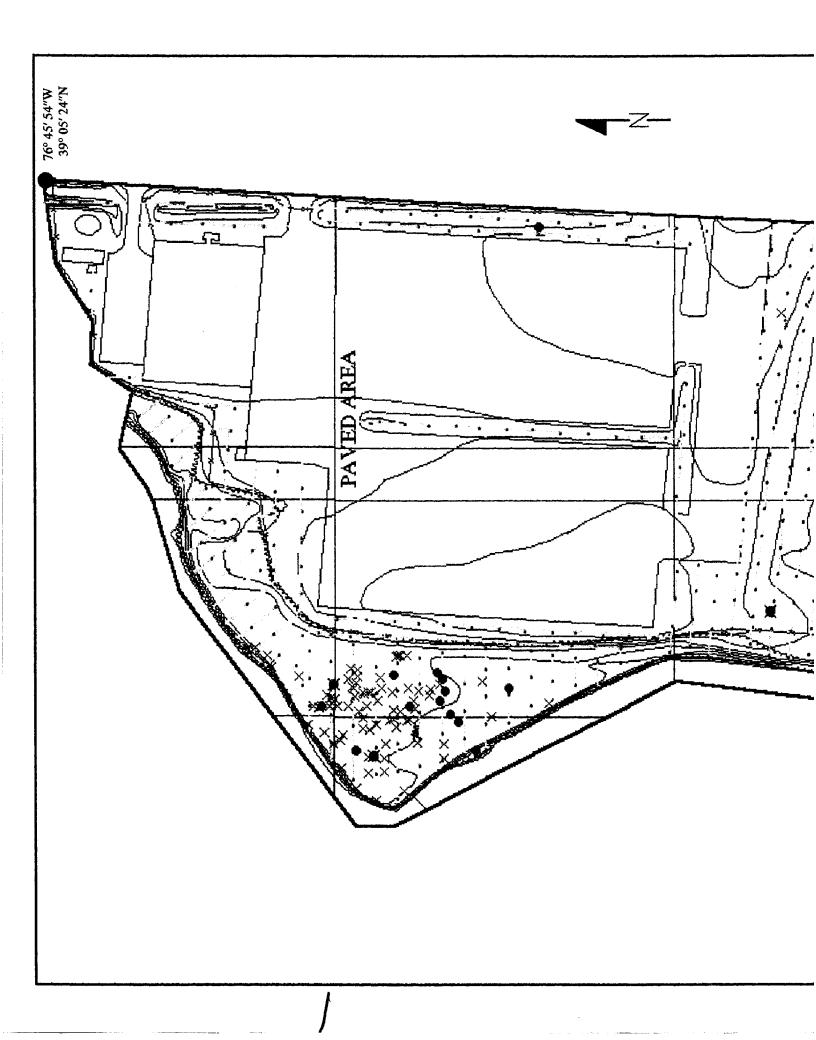

|  |
| UNCHARACTERIZED SITES:                                                                                         | NONE                                                                                                    |  |

| Summary of UXO Discoveries           |          |                                                      |
|--------------------------------------|----------|------------------------------------------------------|
| Туре                                 | Quantity | Depth Located                                        |
| PROJECTILE:<br>BAZOOKA 2.36:<br>75MM | 93<br>1  | SURFACE: 14<br>1" - 6" 76<br>7" - 24" 3<br>25" -60 1 |
| TOTAL UXO                            | 94       |                                                      |















|              | MAP #4. UNCHARACTE<br>SPECIAL AREA                                                                                                                             | RIZED SITES and<br>S