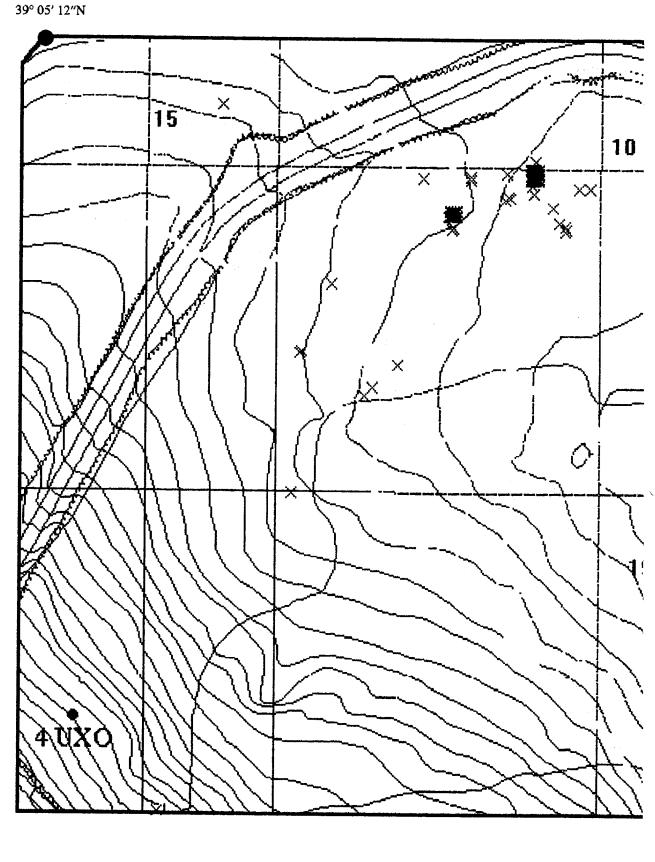

The UXO survey of the 1,400-acre parcel and required project reporting are completed. The project description and summary, including detailed project maps, summary data of all ordnance located, and seismic data from ordnance detonations, are presented in this final report.