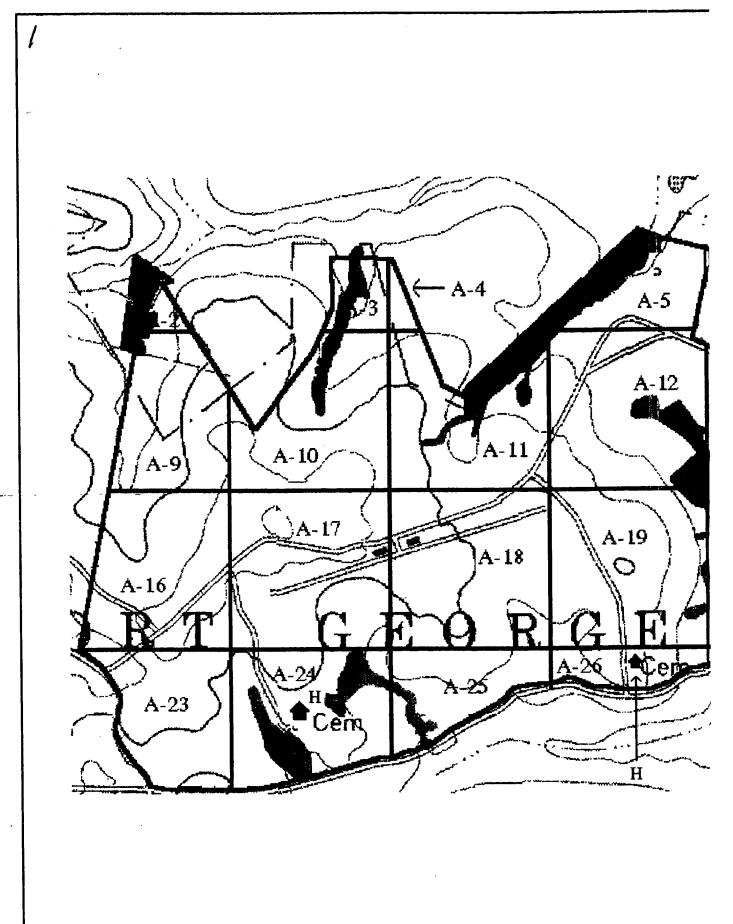

The UXO survey of the 1,400-acre parcel and required project reporting are completed. The project description and summary, including detailed project maps, summary data of all ordnance located, and seismic data from ordnance detonations, are presented in this final report.