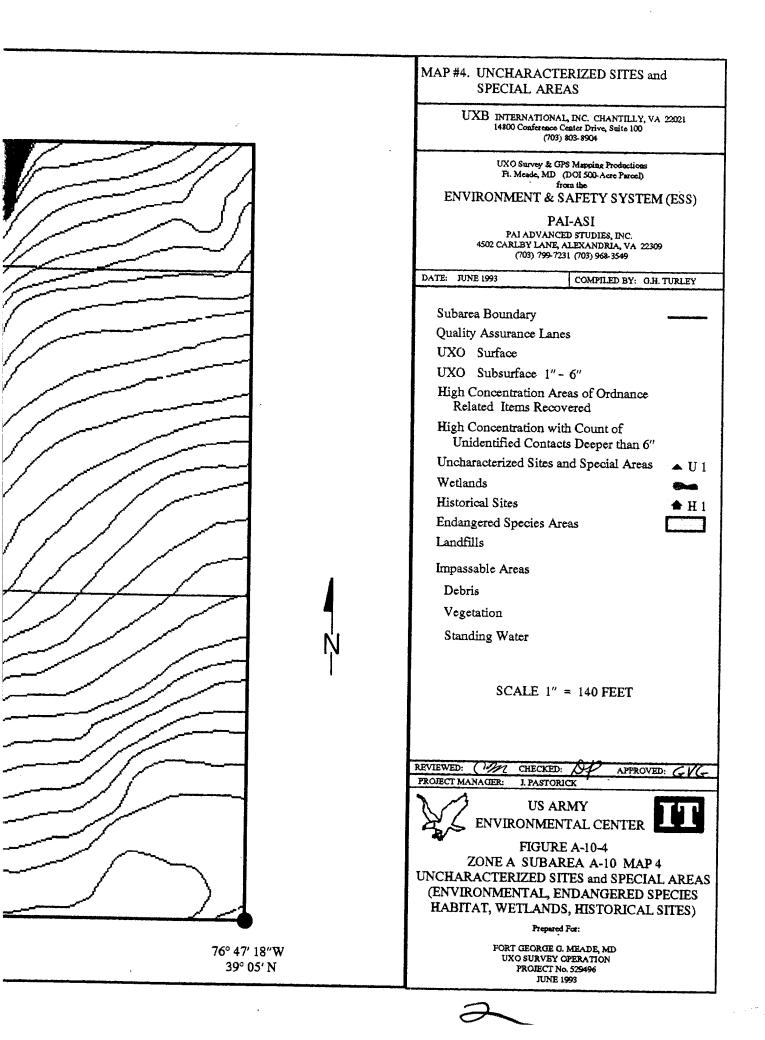

The UXO survey of the 1,400-acre parcel and required project reporting are completed. The project description and summary, including detailed project maps, summary data of all ordnance located, and seismic data from ordnance detonations, are presented in this final report.