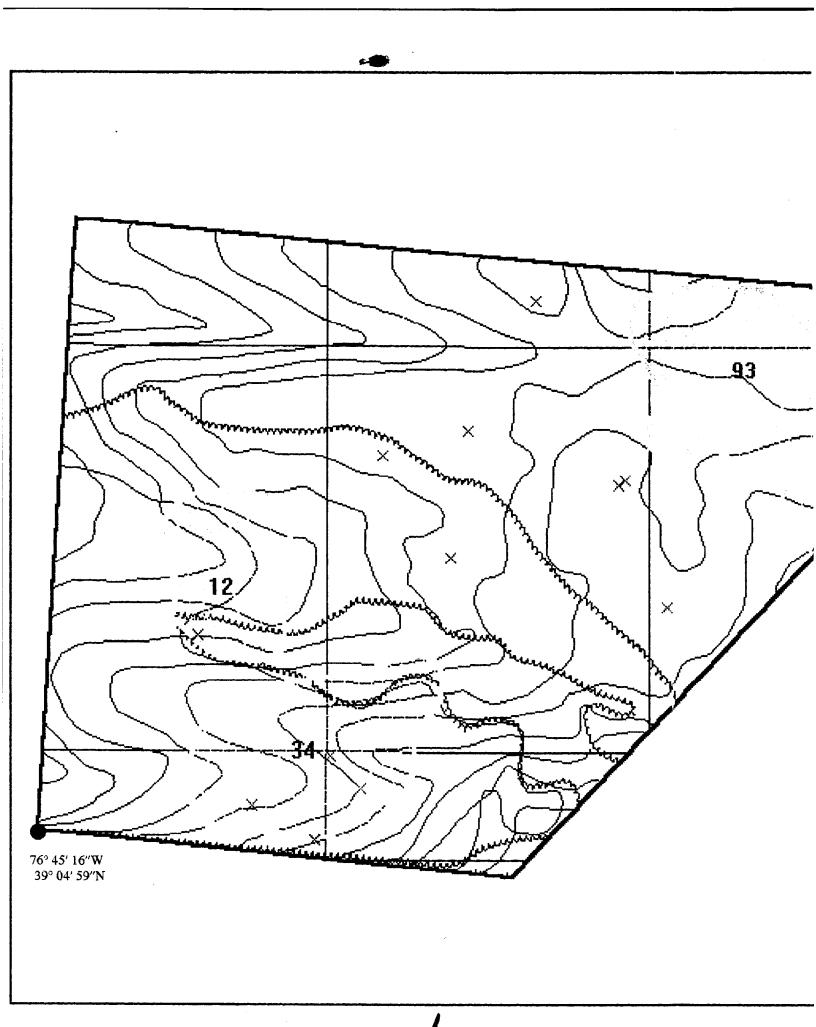

The UXO survey of the 1,400-acre parcel and required project reporting are completed. The project description and summary, including detailed project maps, summary data of all ordnance located, and seismic data from ordnance detonations, are presented in this final report.