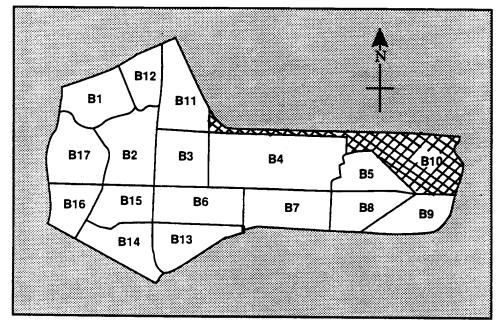

The UXO survey of the 1,400-acre parcel and required project reporting are completed. The project description and summary, including detailed project maps, summary data of all ordnance located, and seismic data from ordnance detonations, are presented in this final report.