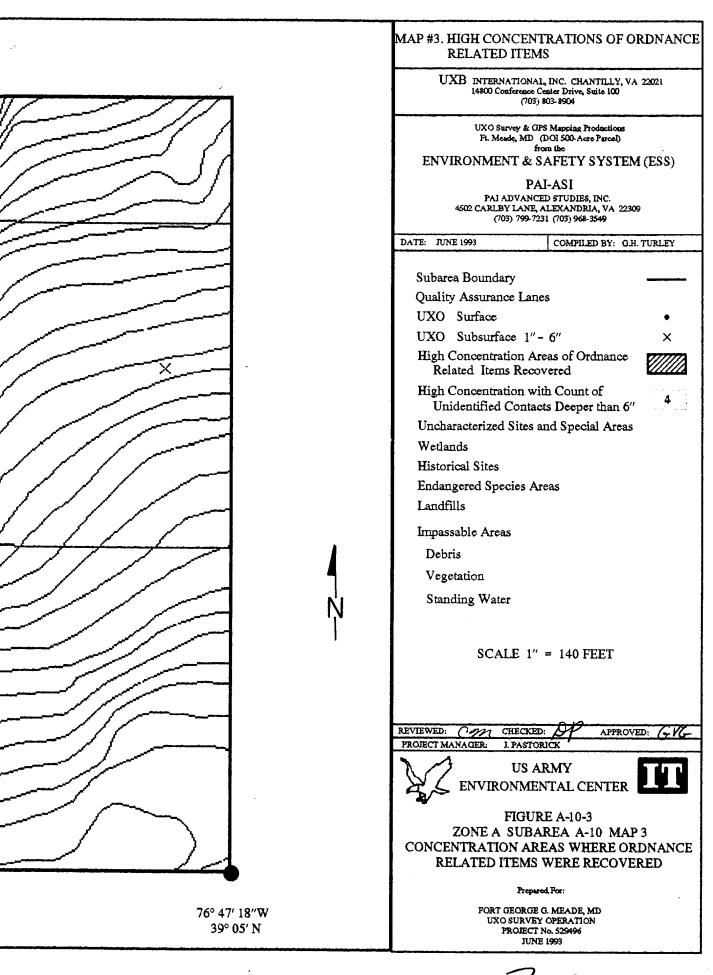

The UXO survey of the 1,400-acre parcel and required project reporting are completed. The project description and summary, including detailed project maps, summary data of all ordnance located, and seismic data from ordnance detonations, are presented in this final report.