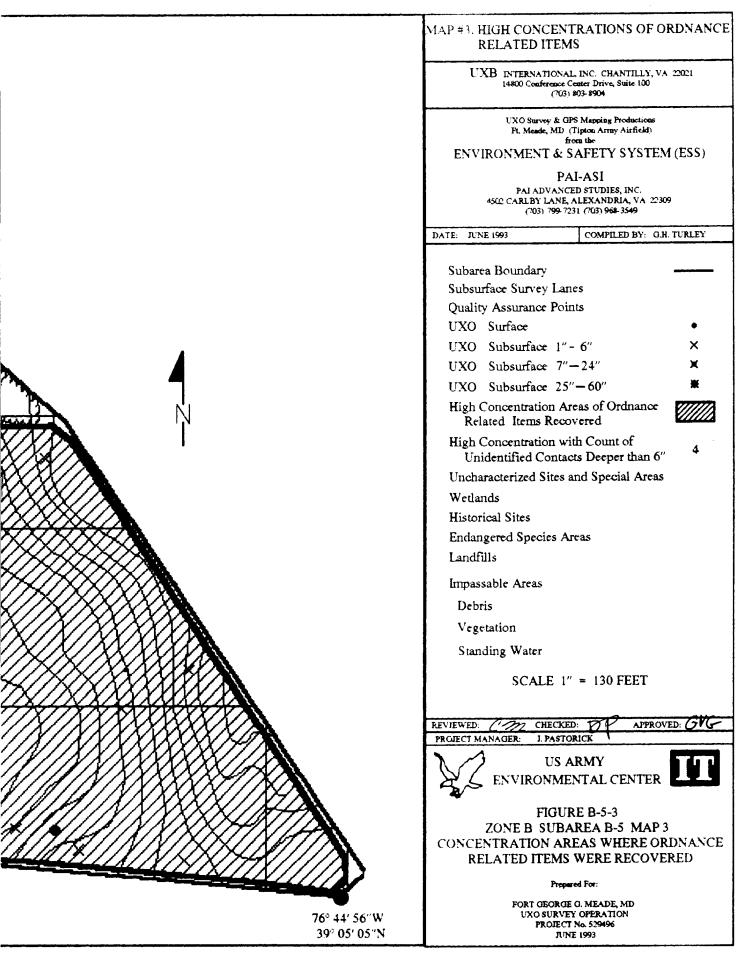

The UXO survey of the 1,400-acre parcel and required project reporting are completed. The project description and summary, including detailed project maps, summary data of all ordnance located, and seismic data from ordnance detonations, are presented in this final report.