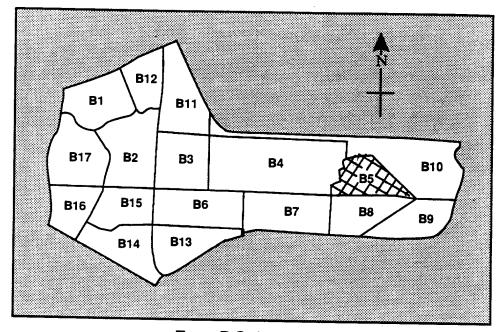

The UXO survey of the 1,400-acre parcel and required project reporting are completed. The project description and summary, including detailed project maps, summary data of all ordnance located, and seismic data from ordnance detonations, are presented in this final report.