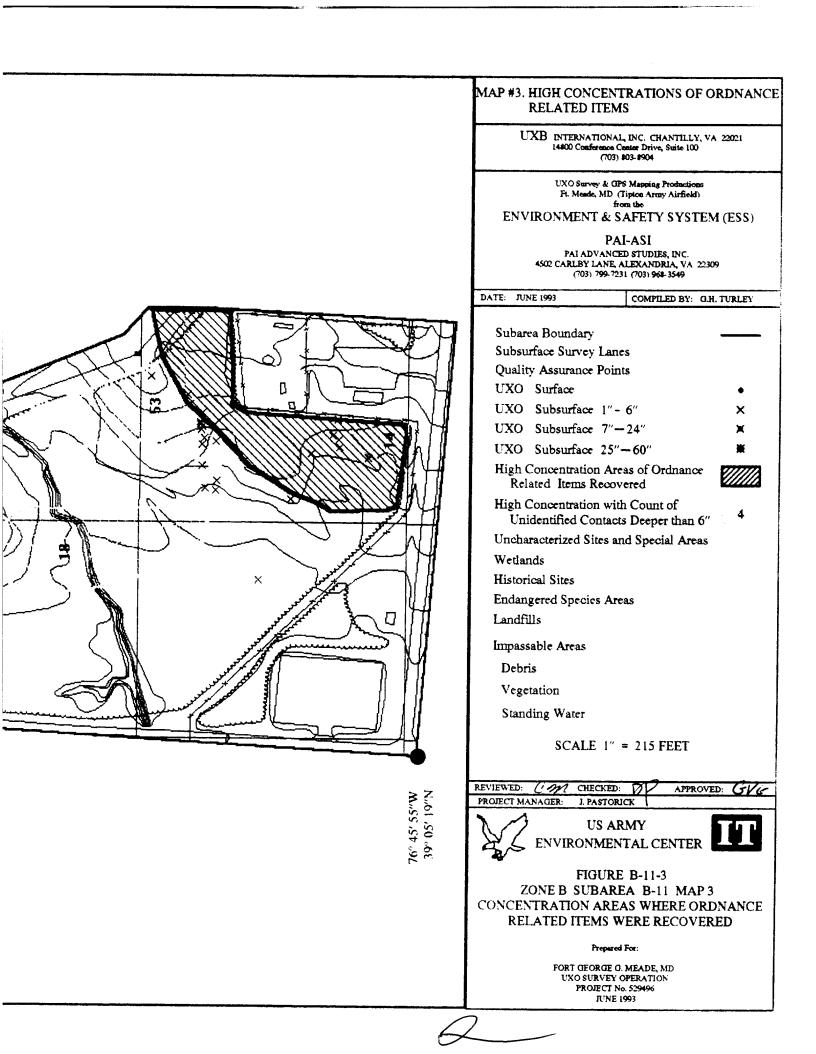

The UXO survey of the 1,400-acre parcel and required project reporting are completed. The project description and summary, including detailed project maps, summary data of all ordnance located, and seismic data from ordnance detonations, are presented in this final report.