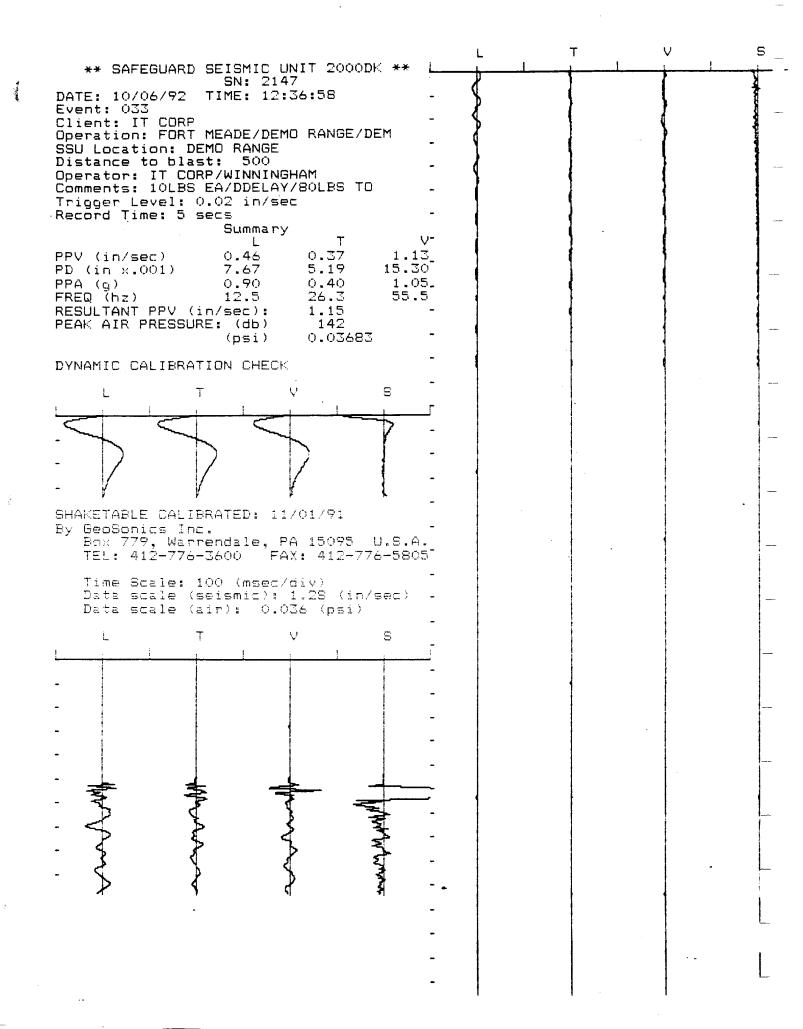

The UXO survey of the 1,400-acre parcel and required project reporting are completed. The project description and summary, including detailed project maps, summary data of all ordnance located, and seismic data from ordnance detonations, are presented in this final report.