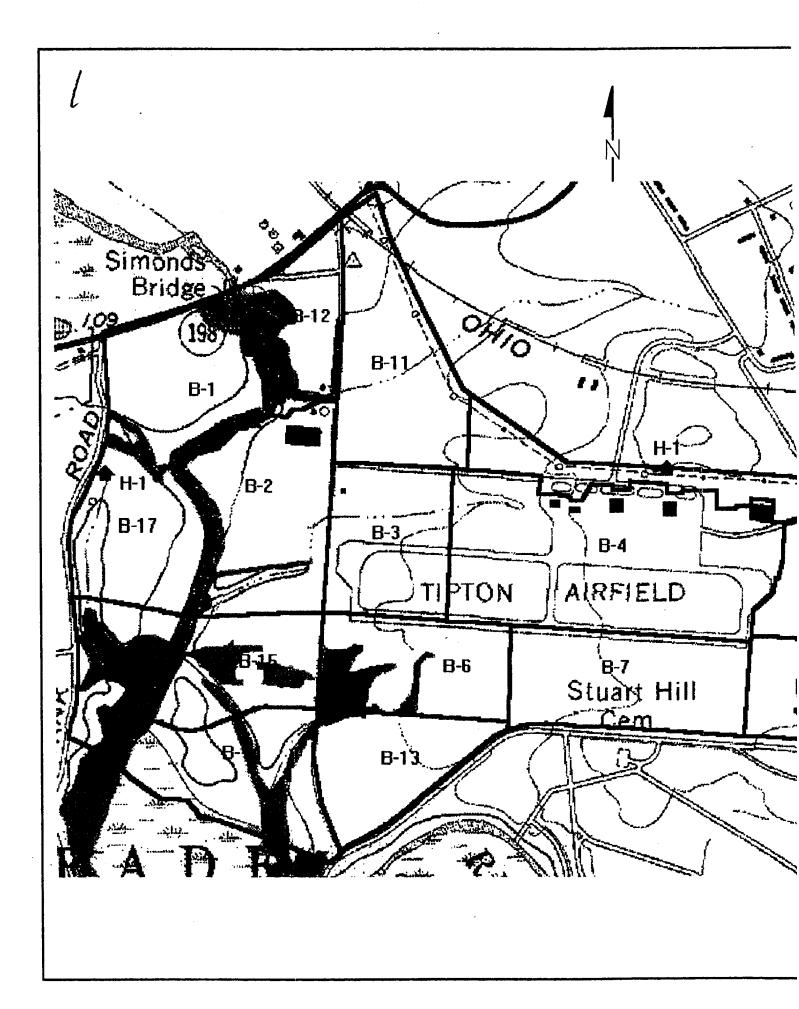

en backfilled with earth from an unknown source.

t









## ZONE A WITH SUBAREAS

UXB INTERNATIONAL, INC. CHANTILLY, VA 22021 14800 Conference Center Drive, Suite 100 (703) 803-8904

UXO Survey & GPS Mapping Productions Ft. Meade, MD (DOI 500-Acre Parcel) from the

ENVIRONMENT & SAFETY SYSTEM (ESS)

PAI-ASI PAJ ADVANCED STUDIES, INC. 4502 CARLBY LANE, ALEXANDRIA, VA 22309 (703) 799-7231 (703) 968-3549

COMPILED BY: G.H. TURLEY

DATE: JUNE 1993

Subarea Boundary UXO Wetlands H Historical Sites Endangered Species Areas REVIEWED: CM CHECKED: APPROVED: GVG PROJECT MANAGER: J. PASTORICK ENVIRONMENTAL CENTER FIGURE 2 SUBAREA DIVISIONS, WETLANDS, ENDANGERED SPECIES HABITAT, HISTORICAL SITES ZONE A Prepared For: FORT GEORGE G. MEADE, MD UXO SURVEY OPERATION PROJECT No. 529496 JUNE 1993











### ZONE B WITH SUBAREAS

UXB INTERNATIONAL, INC. CHANTILLY, VA 22021 14400 Conference Center Drive, Suite 100

UXO Survey & GPS Mapping Productions Ft. Meade, MD (Tipton Army Airfield)

ENVIRONMENT & SAFETY SYSTEM (ESS)

PAI ADVANCED STUDIES, INC. 4502 CARLBY LANE, ALEXANDRIA, VA 22309 (703) 799-7231 (703) 968-3549

**H**1

APPROVED: 6-1

JUNE 1993













| - |   |   |   | -  | ~ | • |
|---|---|---|---|----|---|---|
| D | 2 | ~ | e | A- |   |   |
|   | • | ч | - | ** | - | - |

6/03/93

## PAI-ASI Sector Detailed Data Report Identification / Location of Ordnance Fort George G. Meade, MD

| ID             | Category | Туре                     | Fuze           | Filler          | Status               | Rmrk   | Trait           | Latitude               | Longitude                |