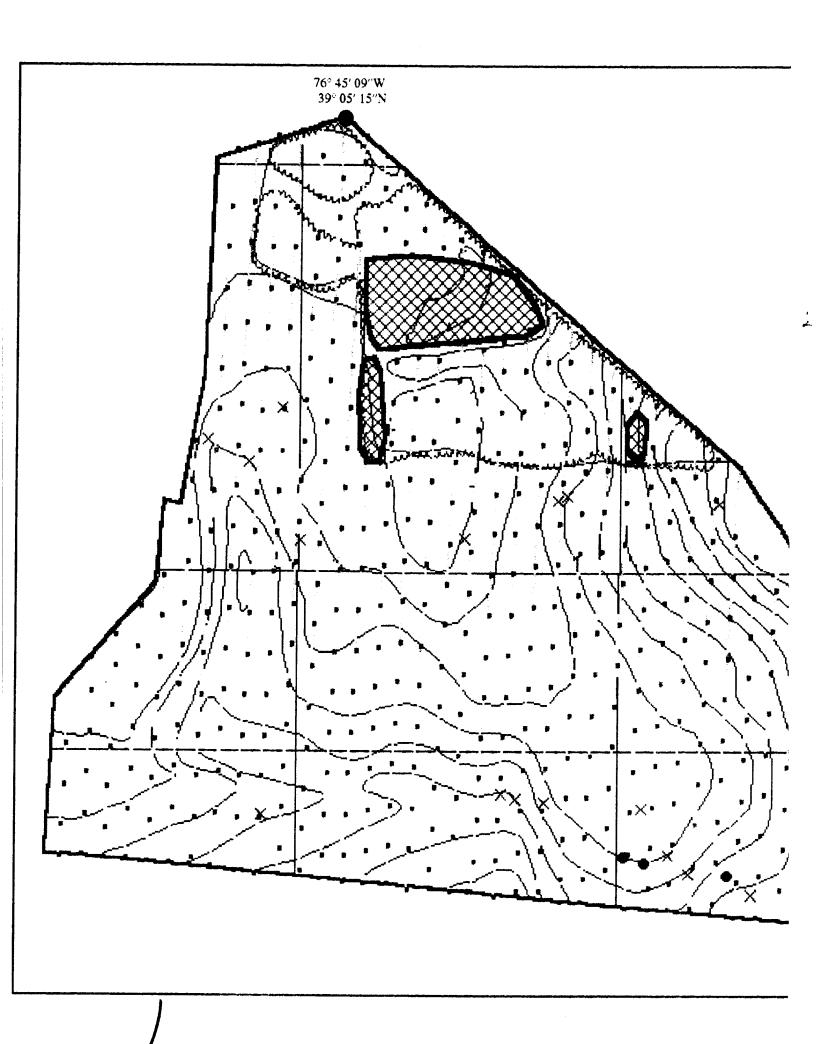

The UXO survey of the 1,400-acre parcel and required project reporting are completed. The project description and summary, including detailed project maps, summary data of all ordnance located, and seismic data from ordnance detonations, are presented in this final report.