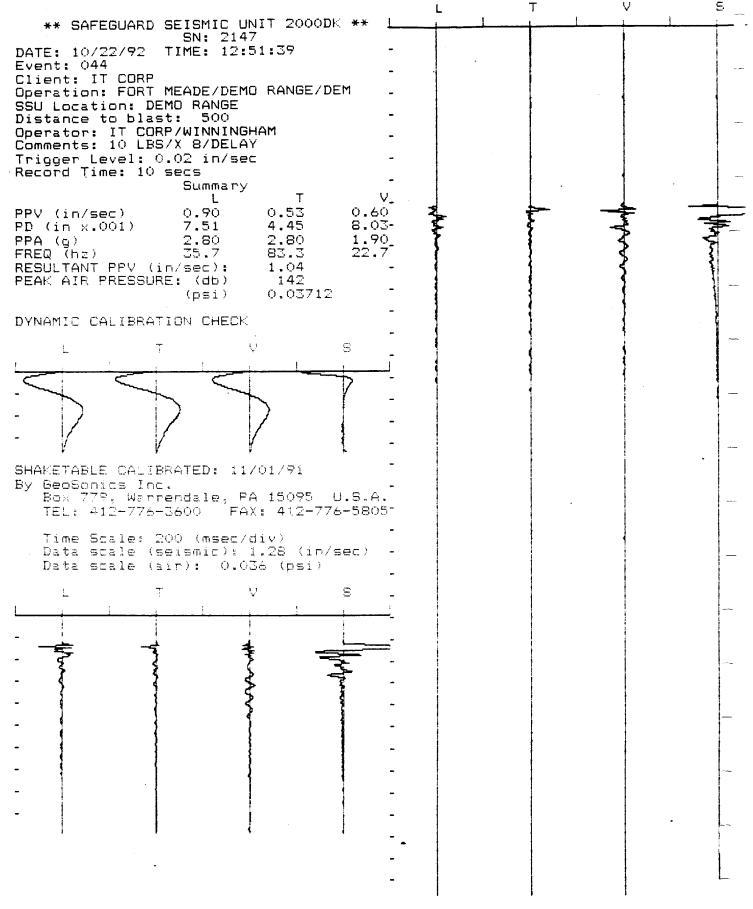

The UXO survey of the 1,400-acre parcel and required project reporting are completed. The project description and summary, including detailed project maps, summary data of all ordnance located, and seismic data from ordnance detonations, are presented in this final report.