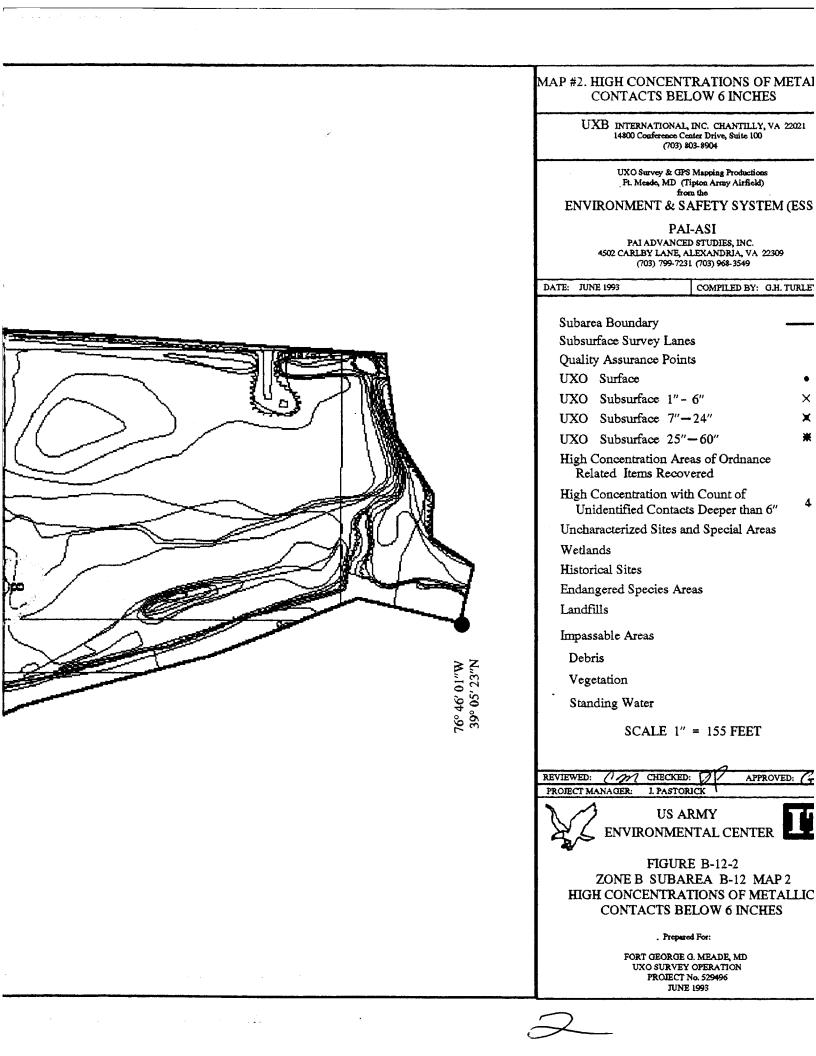

The UXO survey of the 1,400-acre parcel and required project reporting are completed. The project description and summary, including detailed project maps, summary data of all ordnance located, and seismic data from ordnance detonations, are presented in this final report.