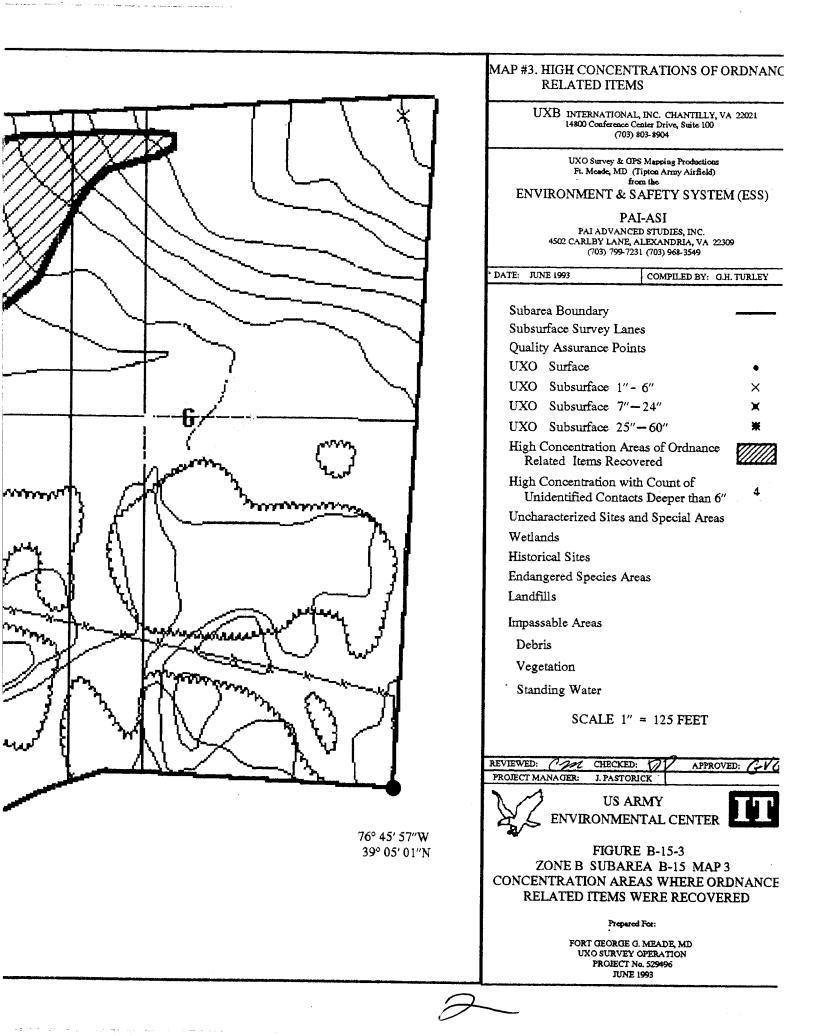

The UXO survey of the 1,400-acre parcel and required project reporting are completed. The project description and summary, including detailed project maps, summary data of all ordnance located, and seismic data from ordnance detonations, are presented in this final report.