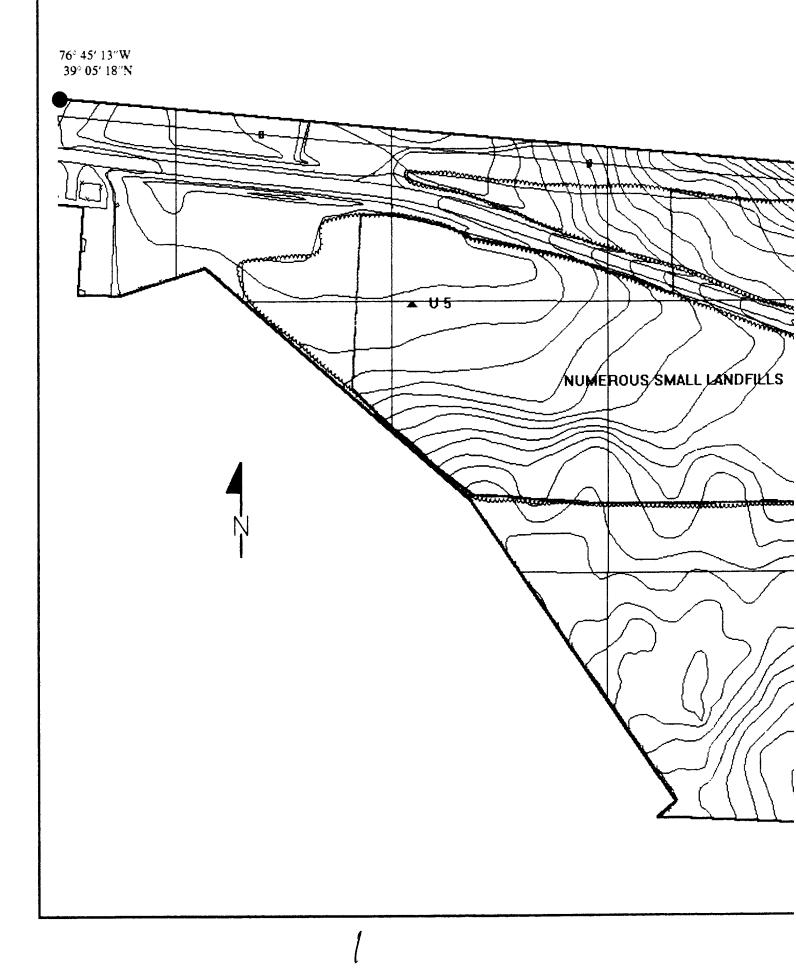

The UXO survey of the 1,400-acre parcel and required project reporting are completed. The project description and summary, including detailed project maps, summary data of all ordnance located, and seismic data from ordnance detonations, are presented in this final report.