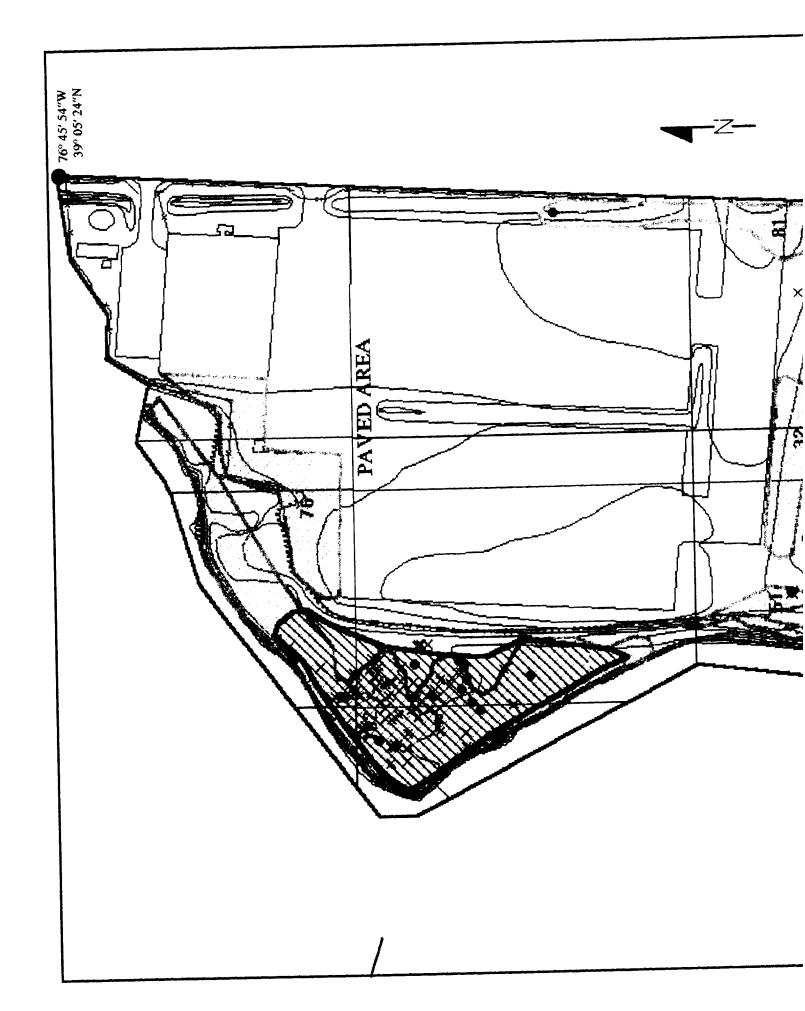

The UXO survey of the 1,400-acre parcel and required project reporting are completed. The project description and summary, including detailed project maps, summary data of all ordnance located, and seismic data from ordnance detonations, are presented in this final report.