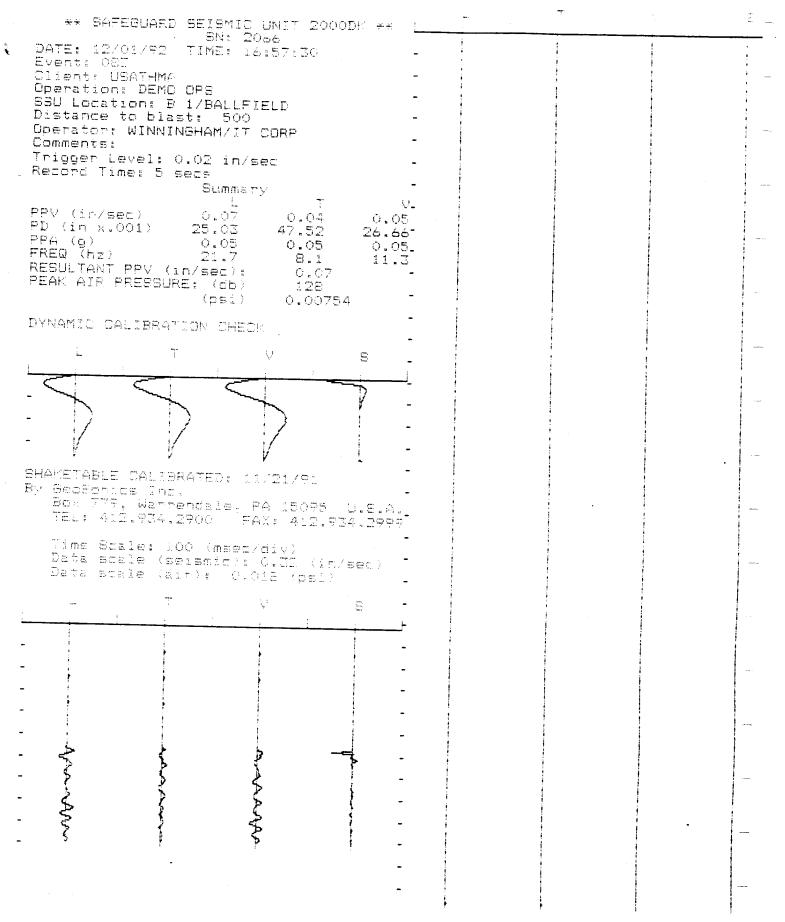

The UXO survey of the 1,400-acre parcel and required project reporting are completed. The project description and summary, including detailed project maps, summary data of all ordnance located, and seismic data from ordnance detonations, are presented in this final report.