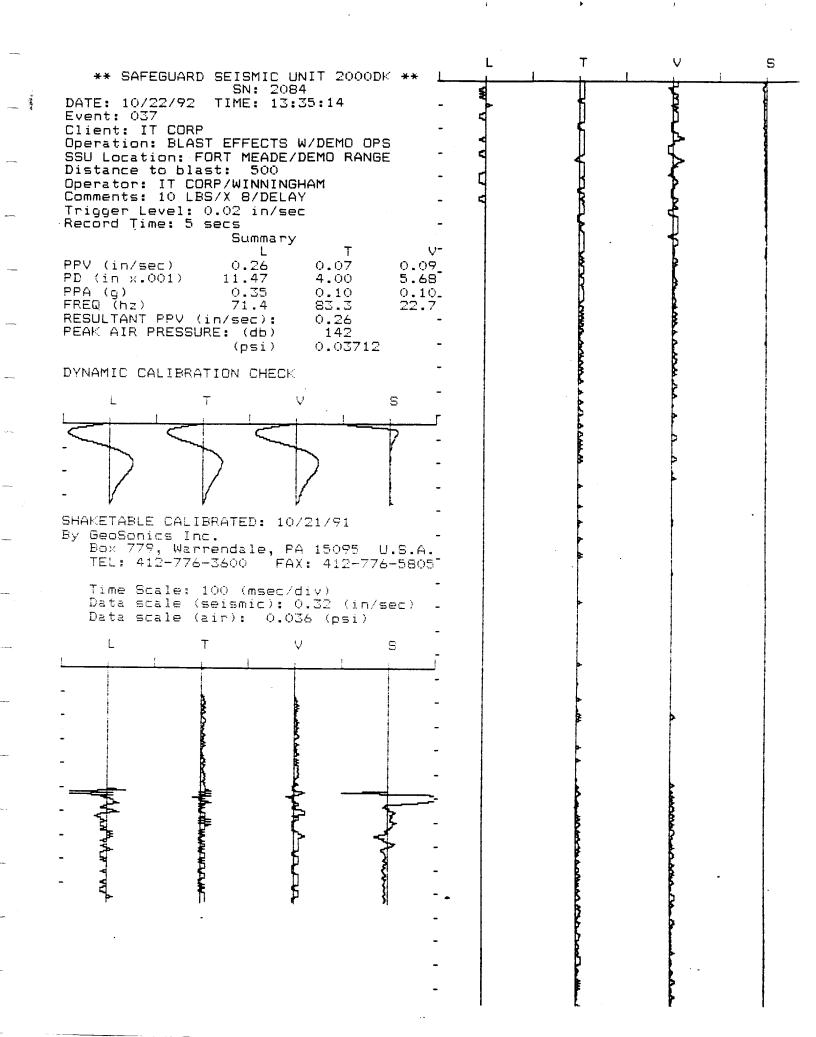

The UXO survey of the 1,400-acre parcel and required project reporting are completed. The project description and summary, including detailed project maps, summary data of all ordnance located, and seismic data from ordnance detonations, are presented in this final report.