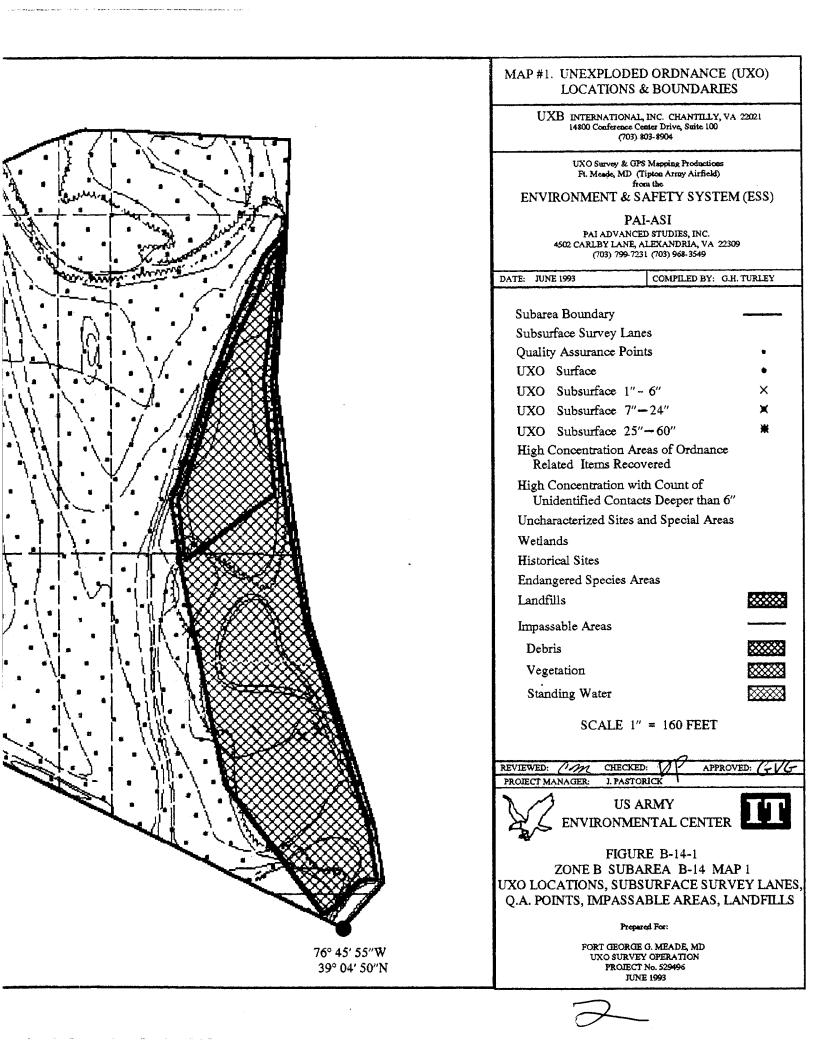

The UXO survey of the 1,400-acre parcel and required project reporting are completed. The project description and summary, including detailed project maps, summary data of all ordnance located, and seismic data from ordnance detonations, are presented in this final report.