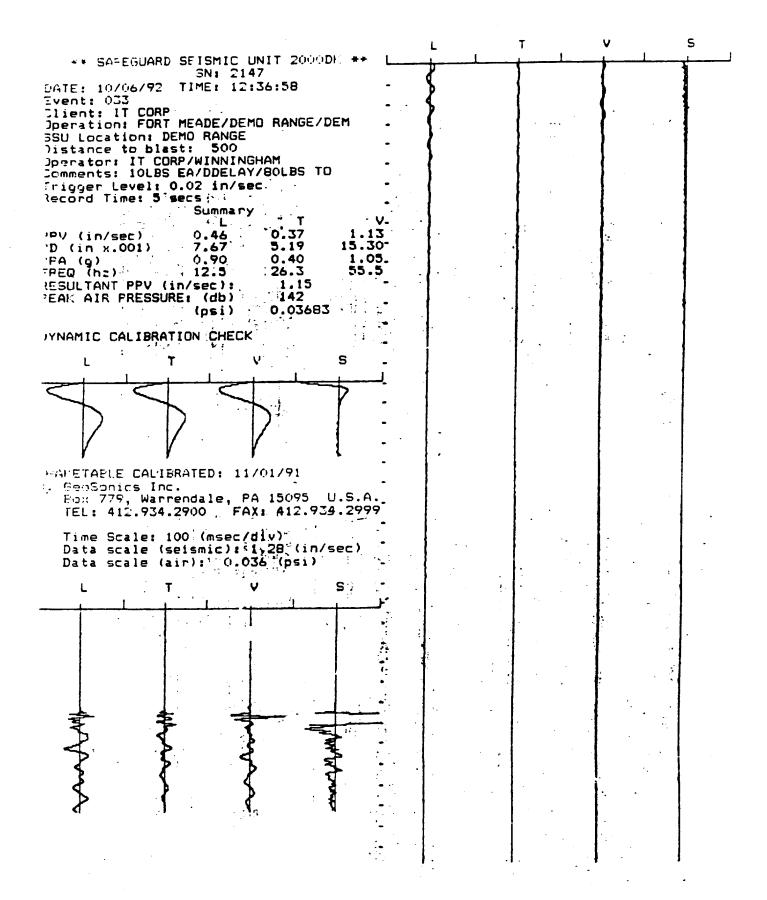

The UXO survey of the 1,400-acre parcel and required project reporting are completed. The project description and summary, including detailed project maps, summary data of all ordnance located, and seismic data from ordnance detonations, are presented in this final report.