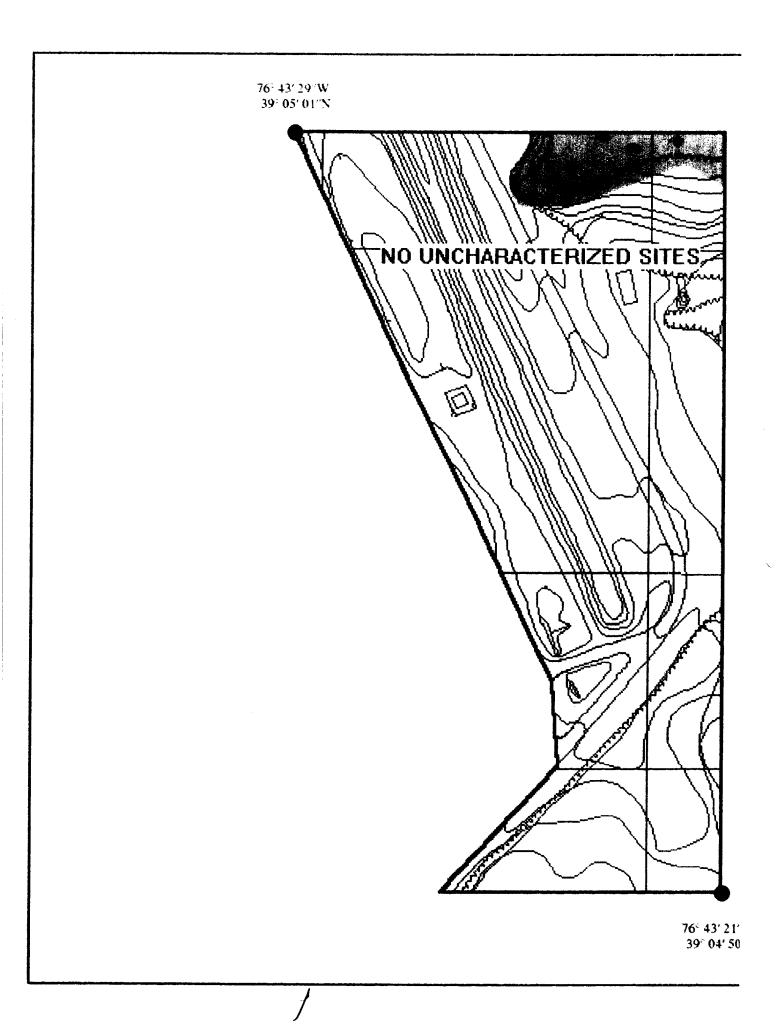

The UXO survey of the 1,400-acre parcel and required project reporting are completed. The project description and summary, including detailed project maps, summary data of all ordnance located, and seismic data from ordnance detonations, are presented in this final report.