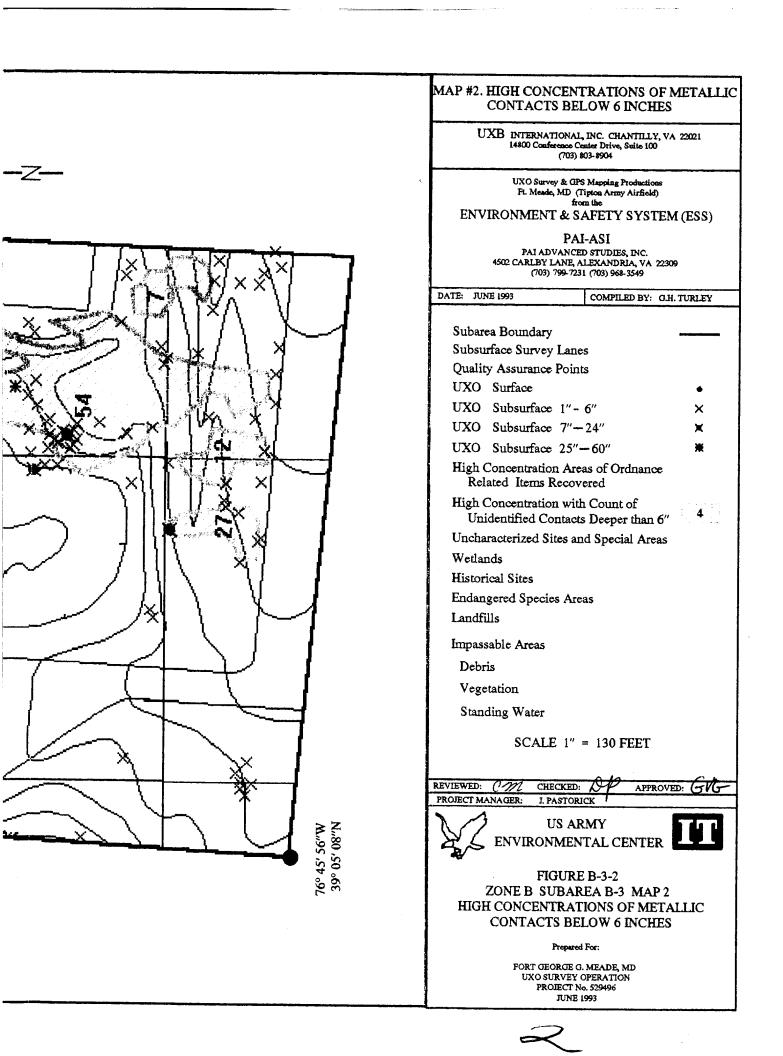

The UXO survey of the 1,400-acre parcel and required project reporting are completed. The project description and summary, including detailed project maps, summary data of all ordnance located, and seismic data from ordnance detonations, are presented in this final report.