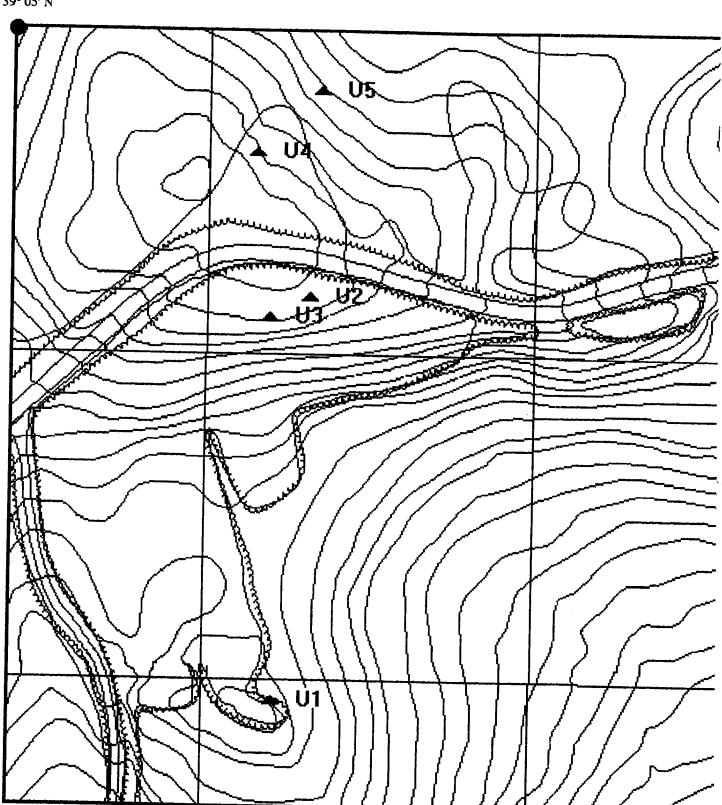

The UXO survey of the 1,400-acre parcel and required project reporting are completed. The project description and summary, including detailed project maps, summary data of all ordnance located, and seismic data from ordnance detonations, are presented in this final report.