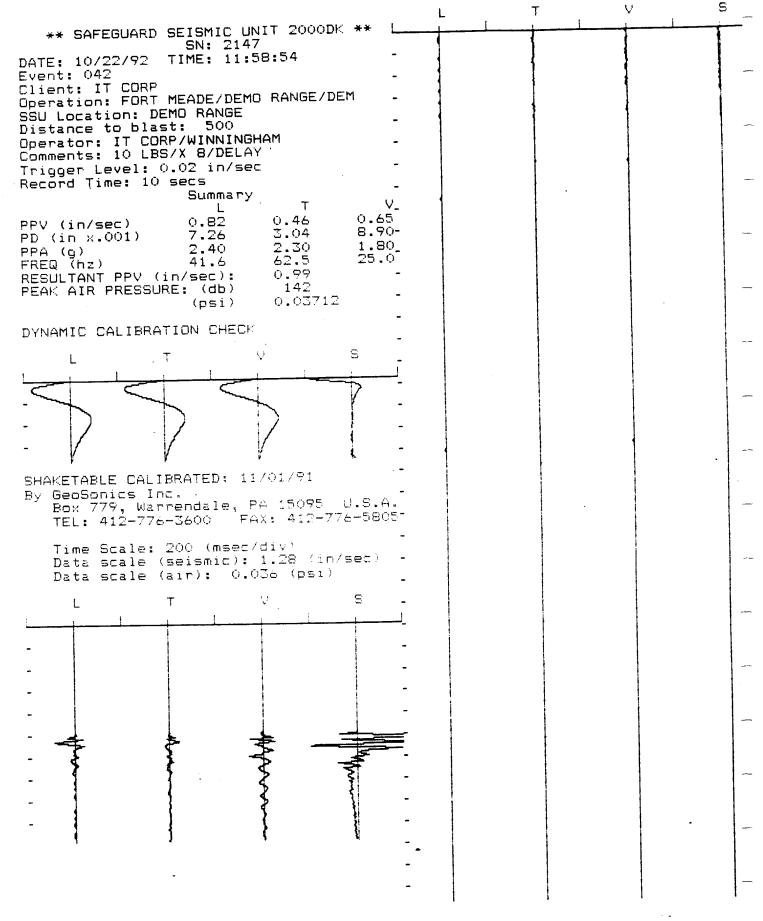

The UXO survey of the 1,400-acre parcel and required project reporting are completed. The project description and summary, including detailed project maps, summary data of all ordnance located, and seismic data from ordnance detonations, are presented in this final report.