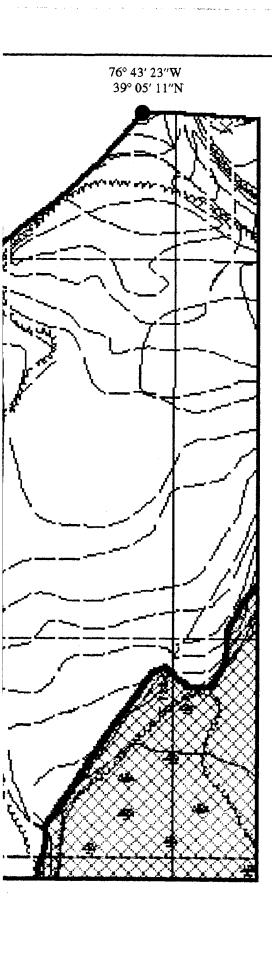

The UXO survey of the 1,400-acre parcel and required project reporting are completed. The project description and summary, including detailed project maps, summary data of all ordnance located, and seismic data from ordnance detonations, are presented in this final report.