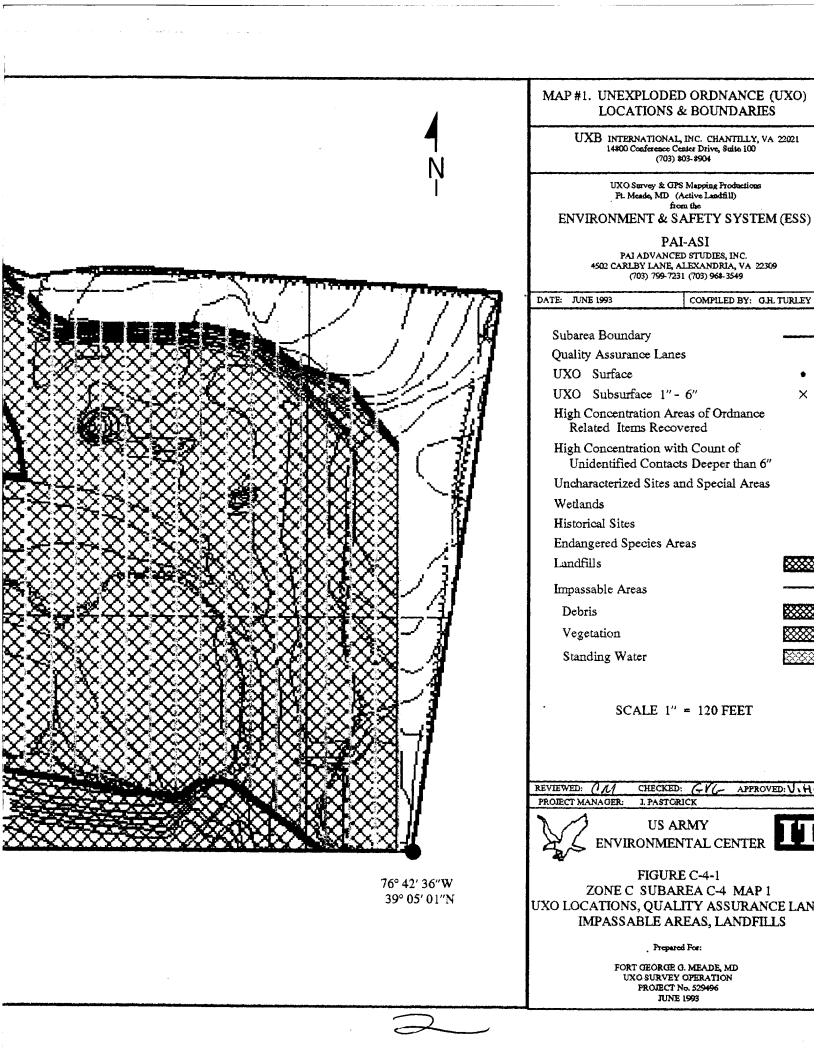

The UXO survey of the 1,400-acre parcel and required project reporting are completed. The project description and summary, including detailed project maps, summary data of all ordnance located, and seismic data from ordnance detonations, are presented in this final report.