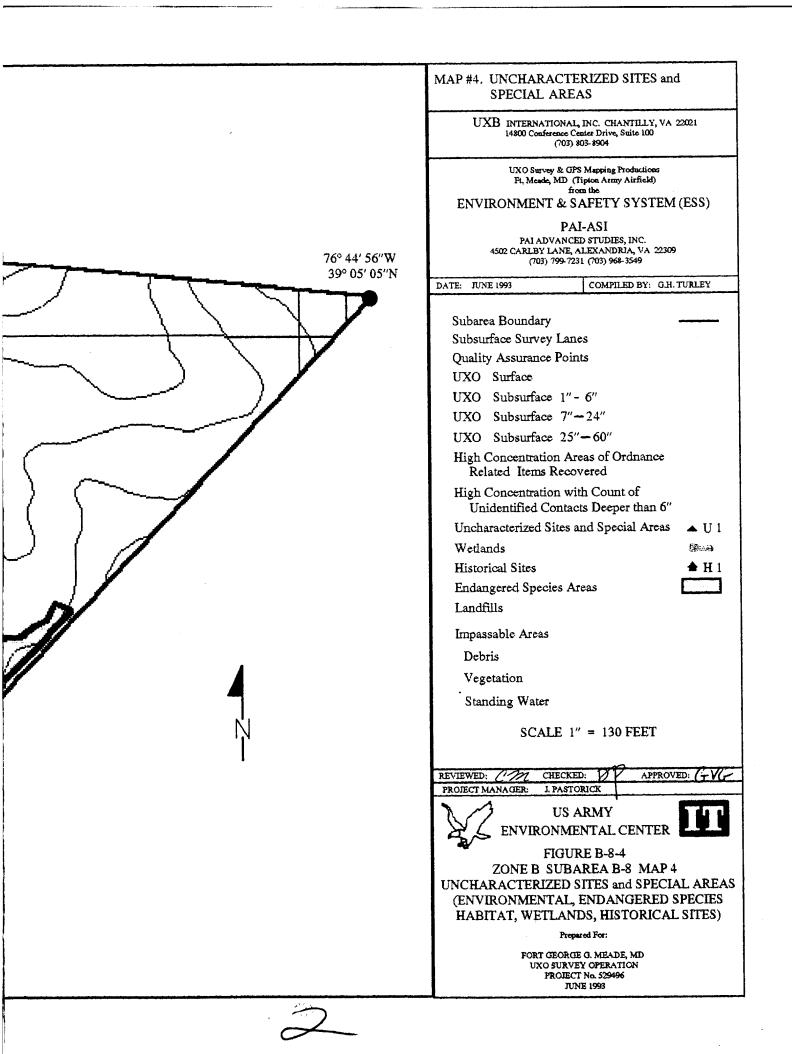

The UXO survey of the 1,400-acre parcel and required project reporting are completed. The project description and summary, including detailed project maps, summary data of all ordnance located, and seismic data from ordnance detonations, are presented in this final report.