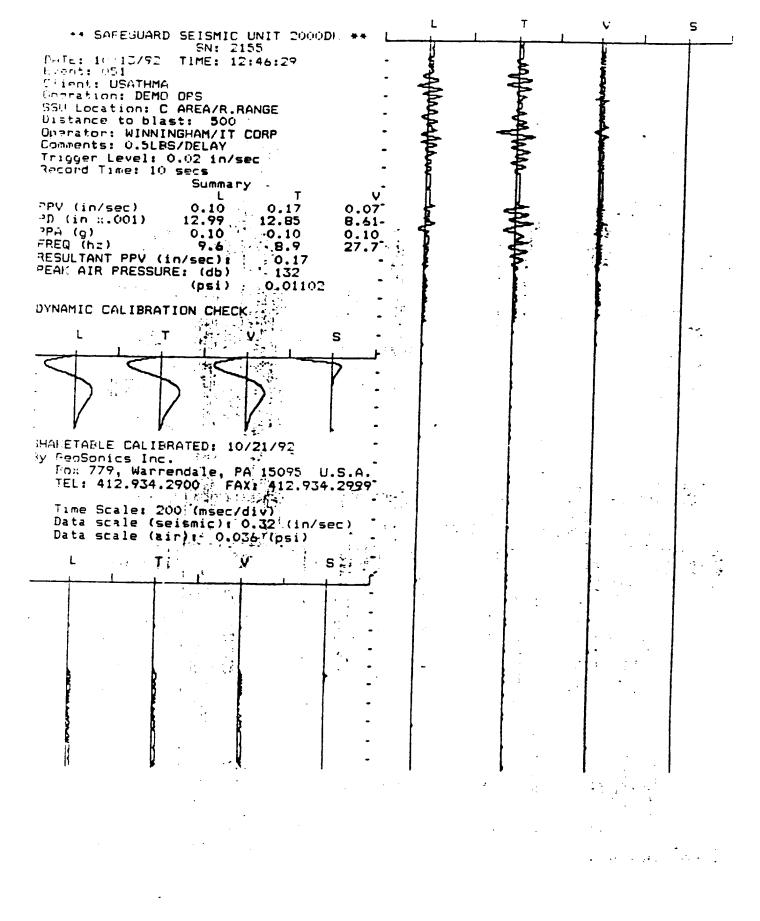

The UXO survey of the 1,400-acre parcel and required project reporting are completed. The project description and summary, including detailed project maps, summary data of all ordnance located, and seismic data from ordnance detonations, are presented in this final report.