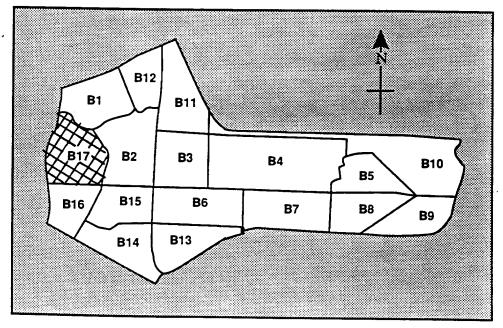

The UXO survey of the 1,400-acre parcel and required project reporting are completed. The project description and summary, including detailed project maps, summary data of all ordnance located, and seismic data from ordnance detonations, are presented in this final report.