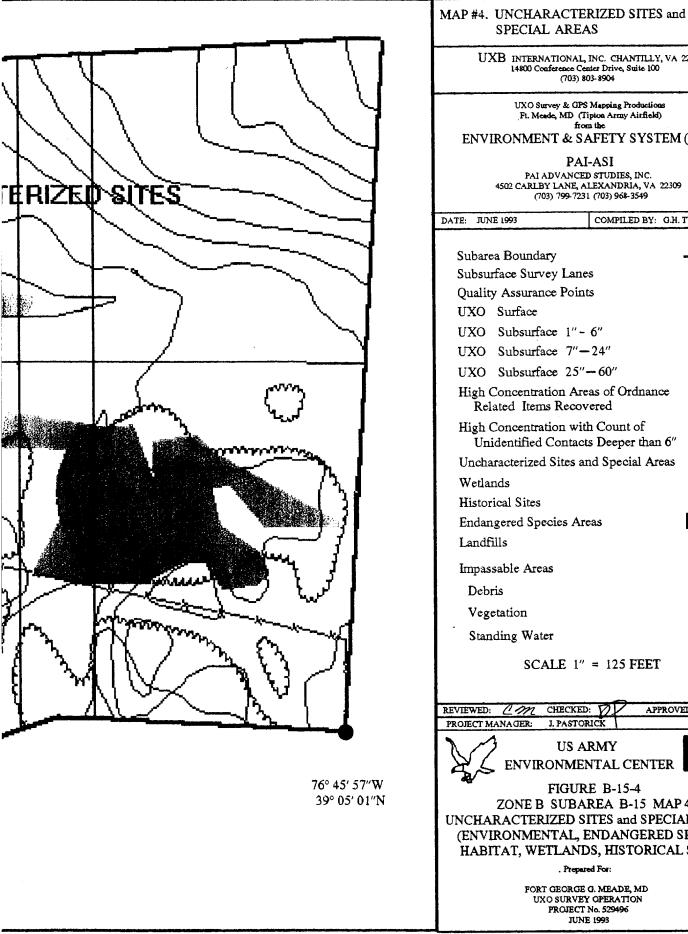

The UXO survey of the 1,400-acre parcel and required project reporting are completed. The project description and summary, including detailed project maps, summary data of all ordnance located, and seismic data from ordnance detonations, are presented in this final report.