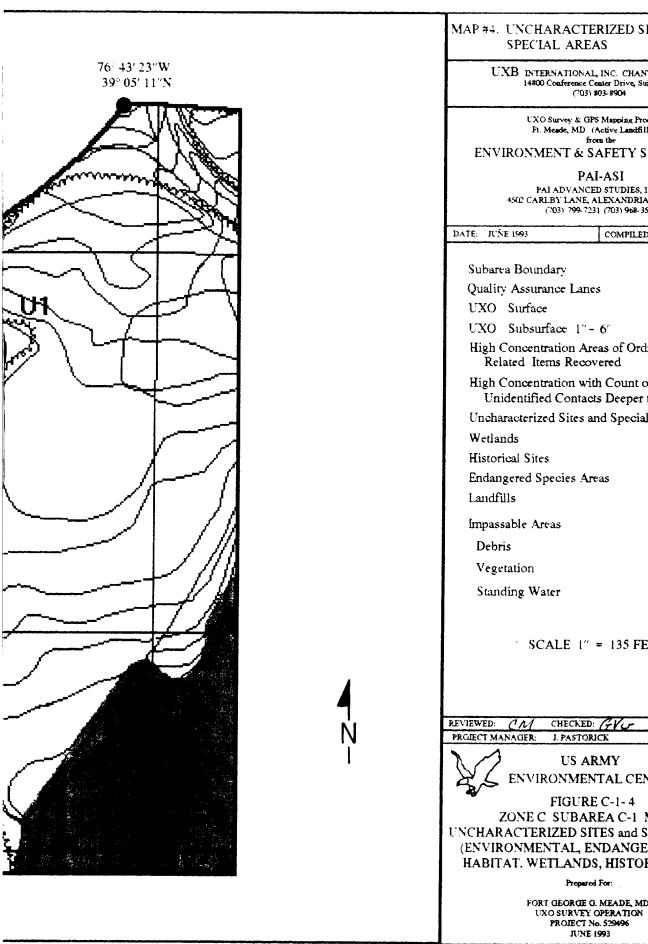

The UXO survey of the 1,400-acre parcel and required project reporting are completed. The project description and summary, including detailed project maps, summary data of all ordnance located, and seismic data from ordnance detonations, are presented in this final report.