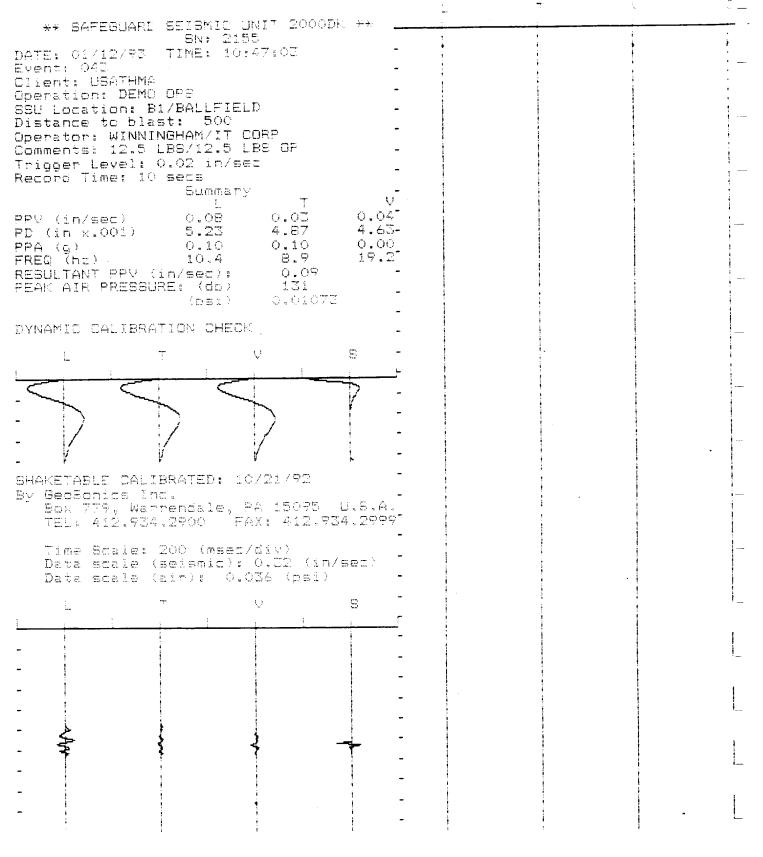

The UXO survey of the 1,400-acre parcel and required project reporting are completed. The project description and summary, including detailed project maps, summary data of all ordnance located, and seismic data from ordnance detonations, are presented in this final report.