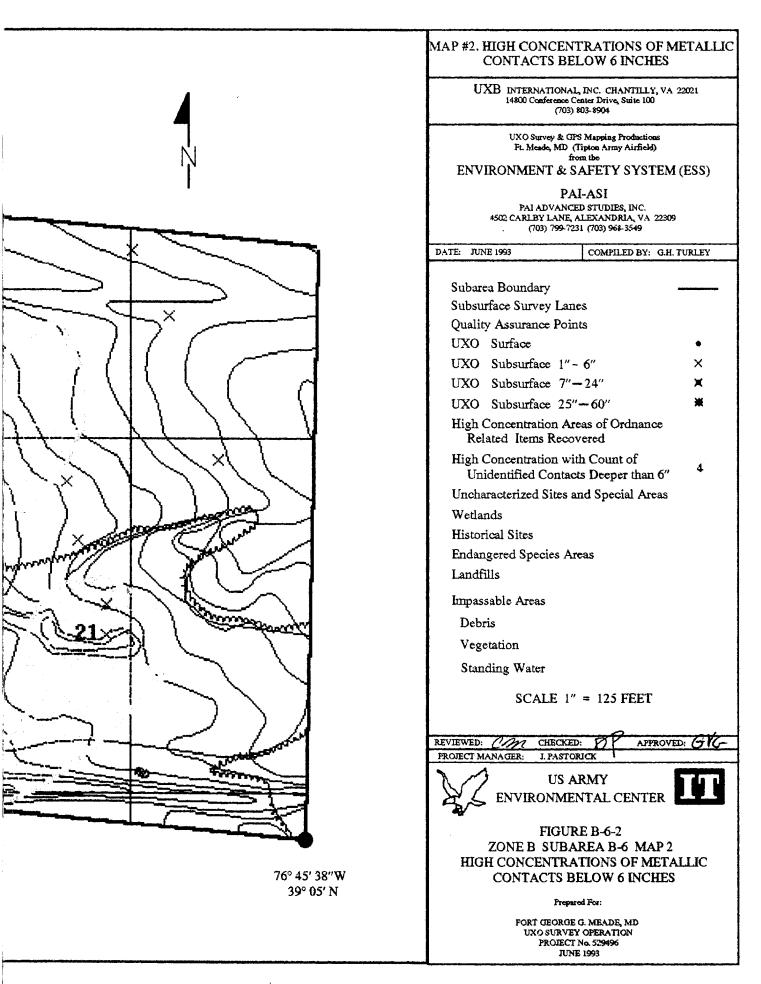

The UXO survey of the 1,400-acre parcel and required project reporting are completed. The project description and summary, including detailed project maps, summary data of all ordnance located, and seismic data from ordnance detonations, are presented in this final report.