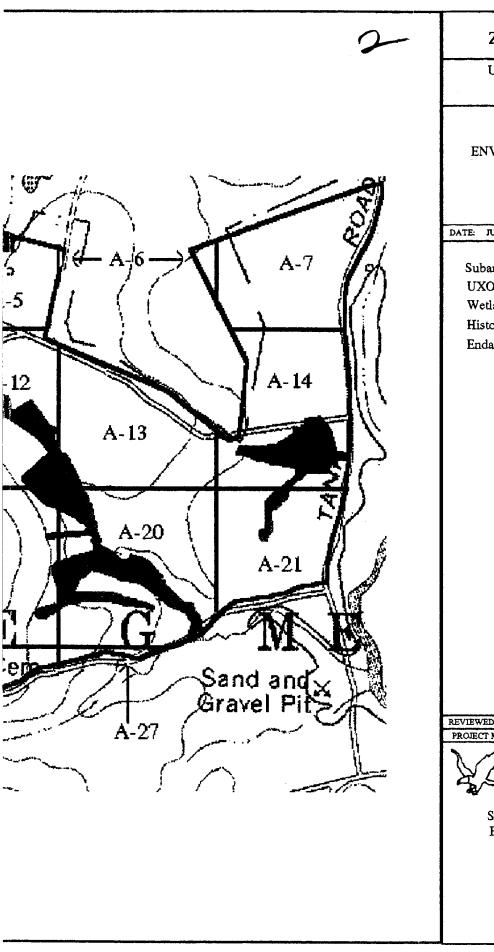

The UXO survey of the 1,400-acre parcel and required project reporting are completed. The project description and summary, including detailed project maps, summary data of all ordnance located, and seismic data from ordnance detonations, are presented in this final report.