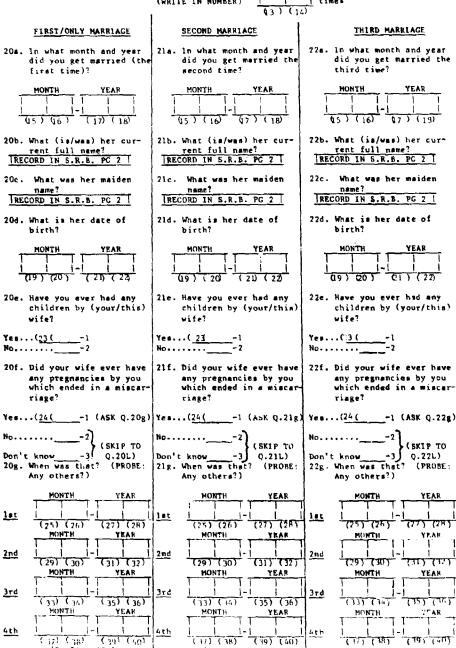

| ł          | 35<br>79-80                                                                                               | ,          | S.R.B. FG 19 AND 201 DC                                                                          |
|            | 74~8 <u>(</u> )                                                                                  |            | 79−80<br>11                                                                                               | •          | 79-80                                                                                            |

Now I would like to ask you about your marital history. 18. Have you ever been legally married?

19. How many times have you been legally married?





(CO TO Q.21h)

(GO TO 0.776)

(60 10 Q.20h)



| ADDITIONAL RECORDING SHEET F                | OR NON-LIVE-BIRTHS                                          | CARD 143                        | 812039                |
|---------------------------------------------|-------------------------------------------------------------|---------------------------------|-----------------------|
| FIRST/ONLY MARRIAGE ABORTIONS - Q.20s       | SECOND MARRIAGE<br>ABORTIONS - Q.21 s                       | THIRD MARKETON                  | ARRIAGI<br>NS - 0.22s |
| 2nd                                         | 2nd                                                         | 2nd                             | 3( -1<br>-2<br>-2     |
| Wash't tryin, (510 -1<br>Don't know2        | Wasn't trying (5)( -1<br>Don't