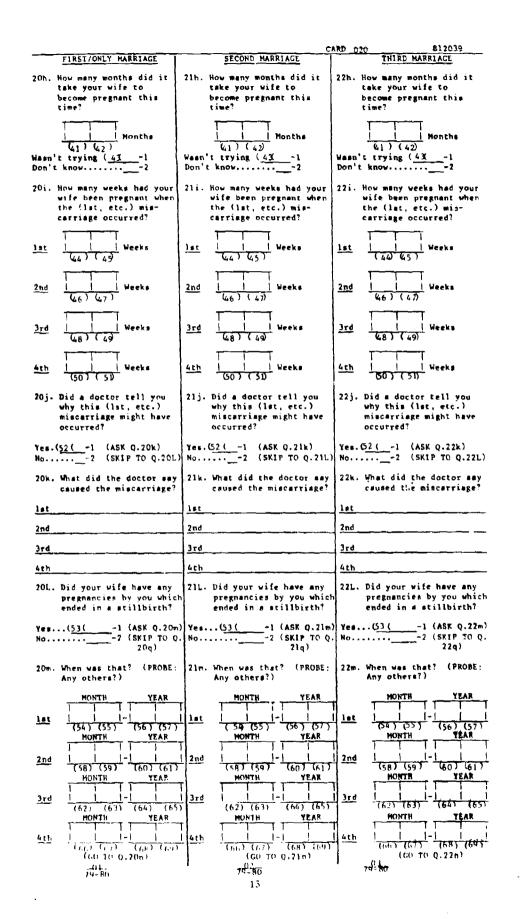

| ł          | 35<br>79-80                                                                                               | ,          | S.R.B. FG 19 AND 201 DC                                                                          |
|            | 74~8 <u>(</u> )                                                                                  |            | 79−80<br>11                                                                                               | •          | 79-80                                                                                            |

Now I would like to ask you about your marital history. 18. Have you ever been legally married?

19. How many times have you been legally married?





(CO TO Q.21h)

(GO TO 0.776)

(60 10 Q.20h)



| ADDITIONAL RECORDING SHEET F                | OR NON-LIVE-BIRTHS                                          | CARD 143                        | 812039                |
|---------------------------------------------|-------------------------------------------------------------|---------------------------------|-----------------------|
| FIRST/ONLY MARRIAGE ABORTIONS - Q.20s       | SECOND MARRIAGE<br>ABORTIONS - Q.21 s                       | THIRD MARKETON                  | ARRIAGI<br>NS - 0.22s |
| 2nd                                         | 2nd                                                         | 2nd                             | 3( -1<br>-2<br>-2     |
| Wash't tryin, (510 -1<br>Don't know2        | Wasn't trying (5)( -1<br>Don't know2                        | Wasn't trying (5