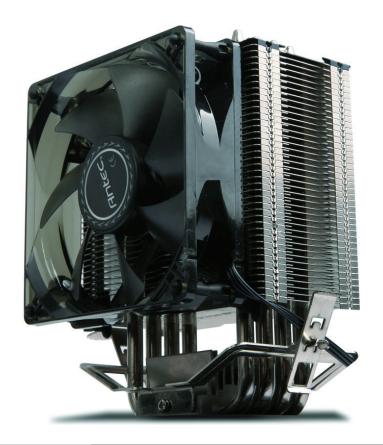

# The Quiet Assassin

Defeat heat created by your processor and allow for improved operation with the A40 PRO by Antec. Designed for compatibility with leading desktop processor sockets, the A40 PRO supports Intel® Core™ i7 Extreme, and AMD™ Sempron, among others. This performance CPU cooler features a whisper-quiet 92 mm LED pulse width modulation (PWM) fan and a large, aluminum heat fin structure with four embedded heat pipes, allowing your CPU to cool off efficiently.

#### SILENT LED FAN

Whisper-quiet, 92mm blue LED PWM fan

### THERMAL CONDUCTIVE COATING

Aluminum oxide coating on the top fin boosts the efficiency of heat transfer and prevents oxidation

## FOUR HIGH PERFORMANCE HEATPIPES

Straight Touch copper coated heatpipes provide full contact to the CPU, for more efficient heat transference

### UNIVERSAL SOCKET COMPATIBILITY

Compatibility with Intel and AMD platforms, and the push-pin mounting system and included thermal paste make for a fast, simple installation

| CPU Socket         | Intel®:<br>AMD™: | 775/1150/1151/1155/1156/1200<br>FM2+/ FM2 / FM1 / AM3+/ AM3 / AM2+/ AM2<br>APU A10/ A8/ A6/ A4                                         |
|--------------------|------------------|----------------------------------------------------------------------------------------------------------------------------------------|
| CPU Support        | Intel®:          | Core i7 Extreme, Core i7/i5/i3, Core 2 Extreme/Quad/Duo<br>Pentium / Pentium G , Celeron/Celeron G                                     |
|                    | AMD™             | FX 8/6 /4-Core, Phenom II X6/ X4/ X3/ X2,<br>Phenom X4/ X3/ X2, Athlon II X4/ X3/ X2, Athlon X4/ X2<br>Athlon, Sempron, Business Class |
| Bearing Type:      |                  | Fluid Dynamic Bearing                                                                                                                  |
| Fan Dimensions:    |                  | 92 x 92 x 25 mm                                                                                                                        |
| Fan Speed:         |                  | 800~2200± 10% RPM                                                                                                                      |
| Max Airflow:       |                  | 38 CFM                                                                                                                                 |
| Noise:             |                  | 16-23 dbA                                                                                                                              |
| Power Connector:   |                  | 4 pin                                                                                                                                  |
| Product dimensions |                  | 100 x 75 x 136 mm                                                                                                                      |
| Net weight         |                  | 570 g                                                                                                                                  |