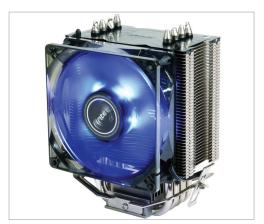

# The Quiet Assassin

Defeat heat created by your processor and allow for improved operation with the A40 PRO by Antec. Designed for compatibility with leading desktop processor sockets, the A40 PRO supports Intel® Core™ i7 Extreme, and AMD™ Sempron, among others. This performance CPU cooler features a whisper-quiet 92 mm LED pulse width modulation (PWM) fan and a large, aluminum heat fin structure with four embedded heat pipes, allowing your CPU to cool off efficiently.

#### SILENT LED FAN

Whisper-quiet, 92mm blue LED PWM fan

## FOUR HIGH PERFORMANCE HEATPIPES

Straight Touch copper coated heatpipes provide full contact to the CPU, for more efficient heat transference