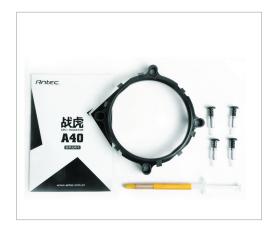

### UNIVERSAL SOCKET COMPATIBILITY

Compatibility with Intel and AMD platforms, and the push-pin mounting system and included thermal paste make for a fast, simple installation

| CPU Socket         | Intel®:<br>AMD™: | 775/1150/1151/1155/1156/1200<br>FM2+/ FM2 / FM1 / AM3+/ AM3 / AM2+/ AM2<br>APU A10/ A8/ A6/ A4                                         |
|--------------------|------------------|----------------------------------------------------------------------------------------------------------------------------------------|
| CPU Support        | Intel®:          | Core i7 Extreme, Core i7/i5/i3, Core 2 Extreme/Quad/Duo<br>Pentium / Pentium G , Celeron/Celeron G                                     |
|                    | AMD™             | FX 8/6 /4-Core, Phenom II X6/ X4/ X3/ X2,<br>Phenom X4/ X3/ X2, Athlon II X4/ X3/ X2, Athlon X4/ X2<br>Athlon, Sempron, Business Class |
| Bearing Type:      |                  | Fluid Dynamic Bearing                                                                                                                  |
| Fan Dimensions:    |                  | 92 x 92 x 25 mm                                                                                                                        |
| Fan Speed:         |                  | 800~2200± 10% RPM                                                                                                                      |
| Max Airflow:       |                  | 38 CFM                                                                                                                                 |
| Noise:             |                  | 16-23 dbA                                                                                                                              |
| Power Connector:   |                  | 4 pin                                                                                                                                  |
| Product dimensions |                  | 100 x 75 x 136 mm                                                                                                                      |
| Net weight         |                  | 570 g                                                                                                                                  |