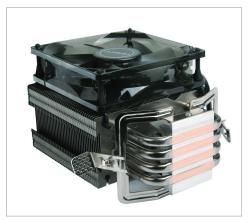

# The Quiet Assassin

Defeat heat created by your processor and allow for improved operation with the A40 PRO by Antec. Designed for compatibility with leading desktop processor sockets, the A40 PRO supports Intel® Core™ i7 Extreme, and AMD™ Sempron, among others. This performance CPU cooler features a whisper-quiet 92 mm LED pulse width modulation (PWM) fan and a large, aluminum heat fin structure with four embedded heat pipes, allowing your CPU to cool off efficiently.

## FOUR HIGH PERFORMANCE HEATPIPES

Straight Touch copper coated heatpipes provide full contact to the CPU, for more efficient heat transference