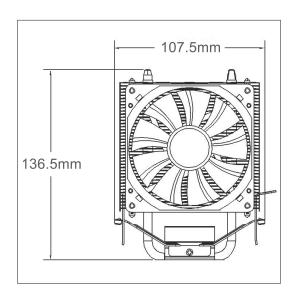

### UNIVERSAL SOCKET COMPATIBILITY

Compatibility with Intel and AMD platforms, and the push-pin mounting system and included thermal paste make for a fast, simple installation

| CPU Socket         | Intel®:<br>AMD™: | 775/1150/1151/1155/1156/1200<br>FM2+/ FM2 / FM1 / AM3+/ AM3 / AM2+/ AM2<br>APU A10/ A8/ A6/ A4                                         |
|--------------------|------------------|----------------------------------------------------------------------------------------------------------------------------------------|
| CPU Support        | Intel®:          | Core i7 Extreme, Core i7/i5/i3, Core 2 Extreme/Quad/Duo<br>Pentium / Pentium G , Celeron/Celeron G                                     |
|                    | AMD™             | FX 8/6 /4-Core, Phenom II X6/ X4/ X3/ X2,<br>Phenom X4/ X3/ X2, Athlon II X4/ X3/ X2, Athlon X4/ X2<br>Athlon, Sempron, Business Class |
| Bearing Type:      |                  | Fluid Dynamic Bearing                                                                                                                  |
| Fan Dimensions:    |                  | 92 x 92 x 25 mm                                                                                                                        |
| Fan Speed:         |                  | 800~2200± 10% RPM                                                                                                                      |
| Max Airflow:       |                  | 38 CFM                                                                                                                                 |
| Noise:             |                  | 16-23 dbA                                                                                                                              |
| Power Connector:   |                  | 4 pin                                                                                                                                  |
| Product dimensions |                  | 100 x 75 x 136 mm                                                                                                                      |
| Net weight         |                  | 570 g                                                                                                                                  |