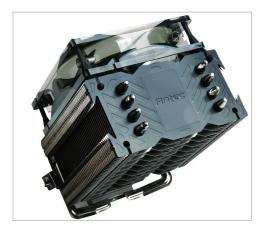

# The Quiet Assassin

Defeat heat created by your processor and allow for improved operation with the A40 PRO by Antec. Designed for compatibility with leading desktop processor sockets, the A40 PRO supports Intel® Core™ i7 Extreme, and AMD™ Sempron, among others. This performance CPU cooler features a whisper-quiet 92 mm LED pulse width modulation (PWM) fan and a large, aluminum heat fin structure with four embedded heat pipes, allowing your CPU to cool off efficiently.

### THERMAL CONDUCTIVE COATING

Aluminum oxide coating on the top fin boosts the efficiency of heat transfer and prevents oxidation

## FOUR HIGH PERFORMANCE HEATPIPES

Straight Touch copper coated heatpipes provide full contact to the CPU, for more efficient heat transference