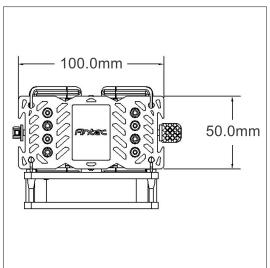

### UNIVERSAL SOCKET COMPATIBILITY

Compatibility with Intel and AMD platforms, and the push-pin mounting system and included thermal paste make for a fast, simple installation

| CPU Socket         | Intel®:<br>AMD™: | 775/1150/1151/1155/1156/1200<br>FM2+/ FM2 / FM1 / AM3+/ AM3 / AM2+/ AM2<br>APU A10/ A8/ A6/ A4                                         |
|--------------------|------------------|----------------------------------------------------------------------------------------------------------------------------------------|
| CPU Support        | Intel®:          | Core i7 Extreme, Core i7/i5/i3, Core 2 Extreme/Quad/Duo<br>Pentium / Pentium G , Celeron/Celeron G                                     |
|                    | AMD™             | FX 8/6 /4-Core, Phenom II X6/ X4/ X3/ X2,<br>Phenom X4/ X3/ X2, Athlon II X4/ X3/ X2, Athlon X4/ X2<br>Athlon, Sempron, Business Class |
| Bearing Type:      |                  | Fluid Dynamic Bearing                                                                                                                  |
| Fan Dimensions:    |                  | 92 x 92 x 25 mm                                                                                                                        |
| Fan Speed:         |                  | 800~2200± 10% RPM                                                                                                                      |
| Max Airflow:       |                  | 38 CFM                                                                                                                                 |
| Noise:             |                  | 16-23 dbA                                                                                                                              |
| Power Connector:   |                  | 4 pin                                                                                                                                  |
| Product dimensions |                  | 100 x 75 x 136 mm                                                                                                                      |
| Net weight         |                  | 570 g                                                                                                                                  |