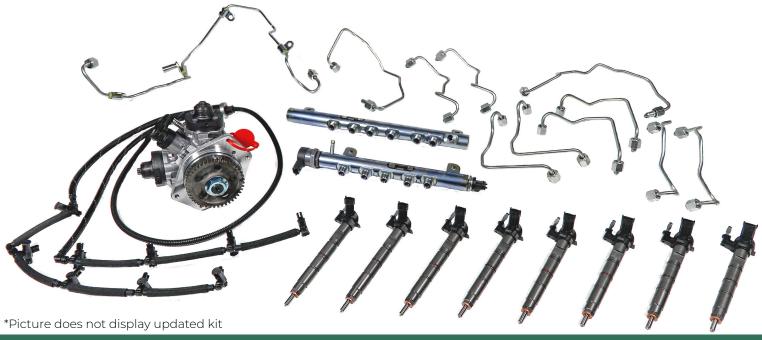

<sup>\*</sup>Kits include: 8 injectors, 8 injector lines, 8 hold down bolts, 1 injection pump, 1 pump installation kit with fuel line, 2 fuel rails, 1 fuel return line, and 1 fuel feed pipe.