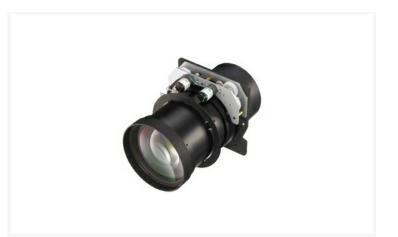

# VPLL-Z4019

Projection Lens for the VPL-F Series

### Overview

Standard focus zoom lens

Throw ratio

VPL-FHZ120L, VPL-FHZ90L:

2.14:1 to 3.07:1

#### VPL-FHZ700L, VPL-FX500L, VPL-FH500L:

2.67:1 to 3.42:1 (XGA model) 2.62:1 to 3.36:1 (WUXGA model)

## Specifications

| Specifications |                                                                                                                             |
|----------------|-----------------------------------------------------------------------------------------------------------------------------|
|                | <b>VPL-FHZ120L, VPL-FHZ90L:</b> 2.14:1 to 3.07:1                                                                            |
| Throw ratio    | VPL-FHZ700L, VPL-FX500L, VPL-FH500L:                                                                                        |
|                | 2.67:1 to 3.42:1 (XGA model)<br>2.62:1 to 3.36:1 (WUXGA model)                                                              |
| Zoom / Focus   | Powered / Powered                                                                                                           |
| Lens shift     | VPL-FHZ120L, VPL-FHZ90L:<br>Vertical: +/- 107% Horizontal: +/- 57%                                                          |
|                | VPL-FHZ700L, VPL-FX500L, VPL-FH500L: Vertical: Upward 113% to Downward 113% Horizontal: Right 63% to Left 63% (WUXGA model) |
|                | Vertical: Upward 96% to Downward 96% Horizontal: Right 64% to Left 64% (XGA model)                                          |
| Aperture       | f/1.70 to 2.10                                                                                                              |
| Screen size    | 40" to 600"                                                                                                                 |
| Dimensions     | Approx. W 148 x H 133 x D 212 mm (W 5 13/16 x H 5 1/4 x D 8 11/32 in)                                                       |
| Mass           | Approx. 3.0 kg (6.6 lb)                                                                                                     |