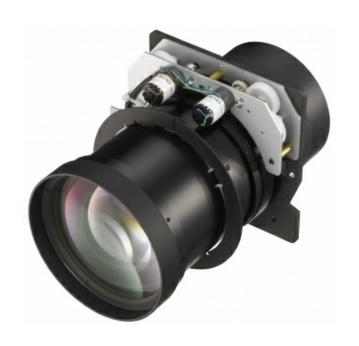

# VPLL-Z4019

Projection Lens for the VPL-F Series

### Overview

Standard focus zoom lens

Throw ratio

VPL-FHZ120L, VPL-FHZ90L:

2.14:1 to 3.07:1

#### VPL-FHZ700L, VPL-FX500L, VPL-FH500L:

2.67:1 to 3.42:1 (XGA model) 2.62:1 to 3.36:1 (WUXGA model)

## Specifications

| Specifications |                                                                                                                             |
|----------------|-----------------------------------------------------------------------------------------------------------------------------|
|                | <b>VPL-FHZ120L, VPL-FHZ90L:</b> 2.14:1 to 3.07:1                                                                            |
| Throw ratio    | VPL-FHZ700L, VPL-FX500L, VPL-FH500L:                                                                                        |
|                | 2.67:1 to 3.42:1 (XGA model)<br>2.62:1 to 3.36:1 (WUXGA model)                                                              |
| Zoom / Focus   | Powered / Powered                                                                                                           |
| Lens shift     | VPL-FHZ120L, VPL-FHZ90L:<br>Vertical: +/- 107% Horizontal: +/- 57%                                                          |
|                | VPL-FHZ700L, VPL-FX500L, VPL-FH500L: Vertical: Upward 113% to Downward 113% Horizontal: Right 63% to Left 63% (WUXGA model) |
|                | Vertical: Upward 96% to Downward 96% Horizontal: Right 64% to Left 64% (XGA model)                                          |
| Aperture       | f/1.70 to 2.10                                                                                                              |
| Screen size    | 40" to 600"                                                                                                                 |
| Dimensions     | Approx. W 148 x H 133 x D 212 mm (W 5 13/16 x H 5 1/4 x D 8 11/32 in)                                                       |
| Mass           | Approx. 3.0 kg (6.6 lb)                                                                                                     |