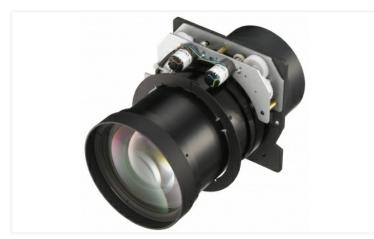

# VPLL-Z4019

Projection Lens for the VPL-F Series

### Overview

Standard focus zoom lens

Throw ratio

VPL-FHZ120L, VPL-FHZ90L:

2.14:1 to 3.07:1

#### VPL-FHZ700L, VPL-FX500L, VPL-FH500L:

2.67:1 to 3.42:1 (XGA model) 2.62:1 to 3.36:1 (WUXGA model)

## Specifications

| Specifications |                                                                                                                             |
|----------------|-----------------------------------------------------------------------------------------------------------------------------|
|                | <b>VPL-FHZ120L, VPL-FHZ90L:</b> 2.14:1 to 3.07:1                                                                            |
| Throw ratio    | VPL-FHZ700L, VPL-FX500L, VPL-FH500L:                                                                                        |
|                | 2.67:1 to 3.42:1 (XGA model)<br>2.62:1 to 3.36:1 (WUXGA model)                                                              |
| Zoom / Focus   | Powered / Powered                                                                                                           |
| Lens shift     | VPL-FHZ120L, VPL-FHZ90L:<br>Vertical: +/- 107% Horizontal: +/- 57%                                                          |
|                | VPL-FHZ700L, VPL-FX500L, VPL-FH500L: Vertical: Upward 113% to Downward 113% Horizontal: Right 63% to Left 63% (WUXGA model) |
|                | Vertical: Upward 96% to Downward 96% Horizontal: Right 64% to Left 64% (XGA model)                                          |
| Aperture       | f/1.70 to 2.10                                                                                                              |
| Screen size    | 40" to 600"                                                                                                                 |
| Dimensions     | Approx. W 148 x H 133 x D 212 mm (W 5 13/16 x H 5 1/4 x D 8 11/32 in)                                                       |
| Mass           | Approx. 3.0 kg (6.6 lb)                                                                                                     |