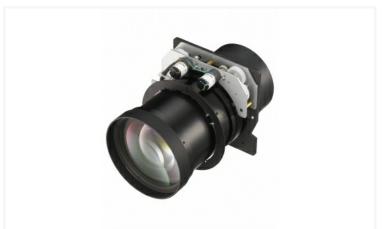

# VPLL-Z4019

Projection Lens for the VPL-F Series

### Overview

Standard focus zoom lens

Throw ratio

VPL-FHZ120L, VPL-FHZ90L:

2.14:1 to 3.07:1

#### VPL-FHZ700L, VPL-FX500L, VPL-FH500L:

2.67:1 to 3.42:1 (XGA model) 2.62:1 to 3.36:1 (WUXGA model)

## Specifications

| Specifications |                                                                                                                             |
|----------------|-----------------------------------------------------------------------------------------------------------------------------|
|                | <b>VPL-FHZ120L, VPL-FHZ90L:</b> 2.14:1 to 3.07:1                                                                            |
| Throw ratio    | VPL-FHZ700L, VPL-FX500L, VPL-FH500L:                                                                                        |
|                | 2.67:1 to 3.42:1 (XGA model)<br>2.62:1 to 3.36:1 (WUXGA model)                                                              |
| Zoom / Focus   | Powered / Powered                                                                                                           |
| Lens shift     | VPL-FHZ120L, VPL-FHZ90L:<br>Vertical: +/- 107% Horizontal: +/- 57%                                                          |
|                | VPL-FHZ700L, VPL-FX500L, VPL-FH500L: Vertical: Upward 113% to Downward 113% Horizontal: Right 63% to Left 63% (WUXGA model) |
|                | Vertical: Upward 96% to Downward 96% Horizontal: Right 64% to Left 64% (XGA model)                                          |
| Aperture       | f/1.70 to 2.10                                                                                                              |
| Screen size    | 40" to 600"                                                                                                                 |
| Dimensions     | Approx. W 148 x H 133 x D 212 mm (W 5 13/16 x H 5 1/4 x D 8 11/32 in)                                                       |
| Mass           | Approx. 3.0 kg (6.6 lb)                                                                                                     |