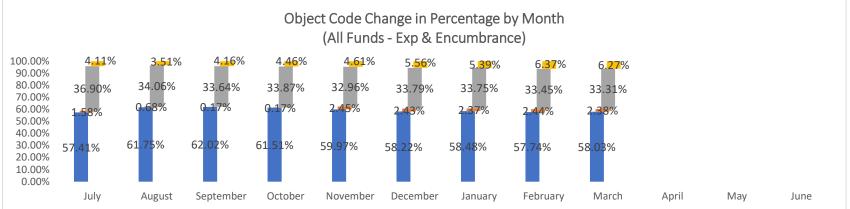

| Federal Withholding                         | Payroll Liability | \$6,946.78   |
| Internal Revenue Service         | 03/31/2023 | EFT          | FICA                                        | Payroll Liability | \$10,955.06  |
| Internal Revenue Service         | 03/31/2023 | EFT          | Medicare                                    | Payroll Liability | \$2,562.08   |
| NM Bank & Trust                  | 03/31/2023 | EFT          | Direct Deposit                              | Payroll Liability | \$59,048.07  |
| Sub Total                        |            |              |                                             |                   | \$827,189.77 |

Expenditure Analytical Review March 31, 2023



Due to moving around budget amounts. Will be corrected in April























## Balance Sheet Report

| Description                                              | 11000          | 14000       | 21000  | 23000    | 23001      | 23002    | 23003      | 24101         | 24106         | 24154        |
|----------------------------------------------------------|----------------|-------------|--------|----------|------------|----------|------------|---------------|---------------|--------------|
| 11012 - Cash                                             | \$1,716,363.49 | \$82,451.42 | \$0.02 | \$494.44 | \$66.67    | \$500.00 | \$1,126.05 | (\$37,298.78) | (\$33,568.46) | \$0.00       |
| 13041 - Other Accounts Receivable                        | \$330.58       | \$0.00      | \$0.00 | \$0.00   | \$0.00     | \$0.00   | \$0.00     | \$0.00        | \$0.00