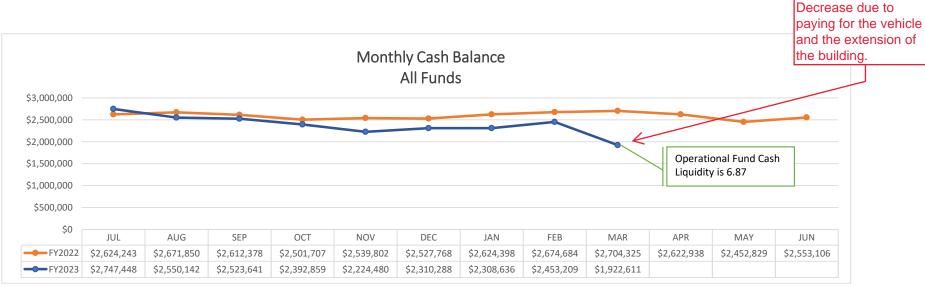

| Federal Withholding                         | Payroll Liability | \$6,946.78   |
| Internal Revenue Service         | 03/31/2023 | EFT          | FICA                                        | Payroll Liability | \$10,955.06  |
| Internal Revenue Service         | 03/31/2023 | EFT          | Medicare                                    | Payroll Liability | \$2,562.08   |
| NM Bank & Trust                  | 03/31/2023 | EFT          | Direct Deposit                              | Payroll Liability | \$59,048.07  |
| Sub Total                        |            |              |                                             |                   | \$827,189.77 |

Expenditure Analytical Review March 31, 2023



Due to moving around budget amounts. Will be corrected in April























## Balance Sheet Report

| Description                                              | 11000          | 14000       | 21000  | 23000    | 23001      | 23002    | 23003      | 24101         | 24106         | 24154        |
|----------------------------------------------------------|----------------|-------------|--------|----------|------------|----------|------------|---------------|---------------|--------------|
| 11012 - Cash                                             | \$1,716,363.49 | \$82,451.42 | \$0.02 | \$494.44 | \$66.67    | \$500.00 | \$1,126.05 | (\$37,298.78) | (\$33,568.46) | \$0.00       |
| 13041 - Other Accounts Receivable                        | \$330.58       | \$0.00      | \$0.00 | \$0.00   | \$0.00     | \$0.00   | \$0.00     | \$0.00        | \$0.00        | \$