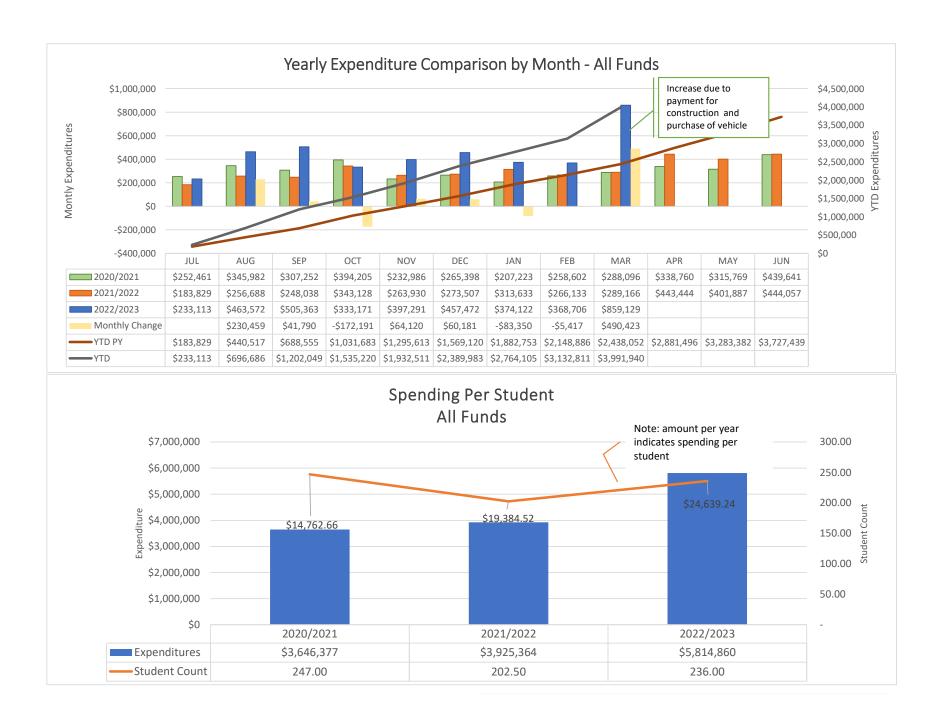

T          | Federal Withholding                         | Payroll Liability | \$6,946.78   |
| Internal Revenue Service         | 03/31/2023 | EFT          | FICA                                        | Payroll Liability | \$10,955.06  |
| Internal Revenue Service         | 03/31/2023 | EFT          | Medicare                                    | Payroll Liability | \$2,562.08   |
| NM Bank & Trust                  | 03/31/2023 | EFT          | Direct Deposit                              | Payroll Liability | \$59,048.07  |
| Sub Total                        |            |              |                                             |                   | \$827,189.77 |

Expenditure Analytical Review March 31, 2023



Due to moving around budget amounts. Will be corrected in April























## Balance Sheet Report

| Description                                              | 11000          | 14000       | 21000  | 23000    | 23001      | 23002    | 23003      | 24101         | 24106         | 24154        |
|----------------------------------------------------------|----------------|-------------|--------|----------|------------|----------|------------|---------------|---------------|--------------|
| 11012 - Cash                                             | \$1,716,363.49 | \$82,451.42 | \$0.02 | \$494.44 | \$66.67    | \$500.00 | \$1,126.05 | (\$37,298.78) | (\$33,568.46) | \$0.00       |
| 13041 - Other Accounts Receivable                        | \$330.58       | \$0.00      | \$0.00 | \$0.00   | \$0.00     | \$0.00   | \$0.00     | \$0.00        | \$0.00