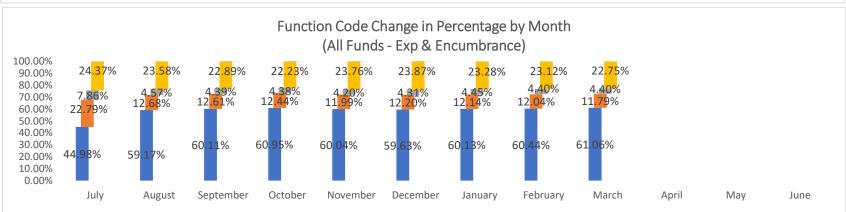

| Federal Withholding                         | Payroll Liability | \$6,946.78   |
| Internal Revenue Service         | 03/31/2023 | EFT          | FICA                                        | Payroll Liability | \$10,955.06  |
| Internal Revenue Service         | 03/31/2023 | EFT          | Medicare                                    | Payroll Liability | \$2,562.08   |
| NM Bank & Trust                  | 03/31/2023 | EFT          | Direct Deposit                              | Payroll Liability | \$59,048.07  |
| Sub Total                        |            |              |                                             |                   | \$827,189.77 |

Expenditure Analytical Review March 31, 2023



Due to moving around budget amounts. Will be corrected in April























## Balance Sheet Report

| Description                                              | 11000          | 14000       | 21000  | 23000    | 23001      | 23002    | 23003      | 24101         | 24106         | 24154        |
|----------------------------------------------------------|----------------|-------------|--------|----------|------------|----------|------------|---------------|---------------|--------------|
| 11012 - Cash                                             | \$1,716,363.49 | \$82,451.42 | \$0.02 | \$494.44 | \$66.67    | \$500.00 | \$1,126.05 | (\$37,298.78) | (\$33,568.46) | \$0.00       |
| 13041 - Other Accounts Receivable                        | \$330.58       | \$0.00      | \$0.00 | \$0.00   | \$0.00     | \$0.00   | \$0.00     | \$0.00        | \$0.00        |