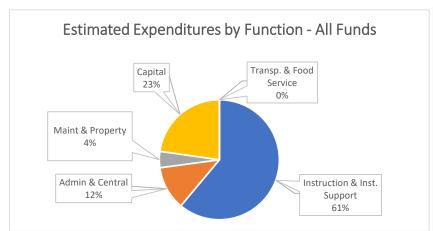

| Federal Withholding                         | Payroll Liability | \$6,946.78   |
| Internal Revenue Service         | 03/31/2023 | EFT          | FICA                                        | Payroll Liability | \$10,955.06  |
| Internal Revenue Service         | 03/31/2023 | EFT          | Medicare                                    | Payroll Liability | \$2,562.08   |
| NM Bank & Trust                  | 03/31/2023 | EFT          | Direct Deposit                              | Payroll Liability | \$59,048.07  |
| Sub Total                        |            |              |                                             |                   | \$827,189.77 |

Expenditure Analytical Review March 31, 2023



Due to moving around budget amounts. Will be corrected in April























## Balance Sheet Report

| Description                                              | 11000          | 14000       | 21000  | 23000    | 23001      | 23002    | 23003      | 24101         | 24106         | 24154        |
|----------------------------------------------------------|----------------|-------------|--------|----------|------------|----------|------------|---------------|---------------|--------------|
| 11012 - Cash                                             | \$1,716,363.49 | \$82,451.42 | \$0.02 | \$494.44 | \$66.67    | \$500.00 | \$1,126.05 | (\$37,298.78) | (\$33,568.46) | \$0.00       |
| 13041 - Other Accounts Receivable                        | \$330.58       | \$0.00      | \$0.00 | \$0.00   | \$0.00     | \$0.00   | \$0.00     | \$0.00        | \$0.00