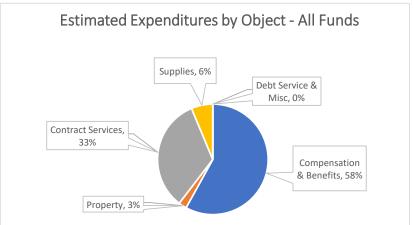

| Federal Withholding                         | Payroll Liability | \$6,946.78   |
| Internal Revenue Service         | 03/31/2023 | EFT          | FICA                                        | Payroll Liability | \$10,955.06  |
| Internal Revenue Service         | 03/31/2023 | EFT          | Medicare                                    | Payroll Liability | \$2,562.08   |
| NM Bank & Trust                  | 03/31/2023 | EFT          | Direct Deposit                              | Payroll Liability | \$59,048.07  |
| Sub Total                        |            |              |                                             |                   | \$827,189.77 |

Expenditure Analytical Review March 31, 2023



Due to moving around budget amounts. Will be corrected in April























## Balance Sheet Report

| Description                                              | 11000          | 14000       | 21000  | 23000    | 23001      | 23002    | 23003      | 24101         | 24106         | 24154        |
|----------------------------------------------------------|----------------|-------------|--------|----------|------------|----------|------------|---------------|---------------|--------------|
| 11012 - Cash                                             | \$1,716,363.49 | \$82,451.42 | \$0.02 | \$494.44 | \$66.67    | \$500.00 | \$1,126.05 | (\$37,298.78) | (\$33,568.46) | \$0.00       |
| 13041 - Other Accounts Receivable                        | \$330.58       | \$0.00      | \$0.00 | \$0.00   | \$0.00     | \$0.00   | \$0.00     | \$0.00        | \$0.00