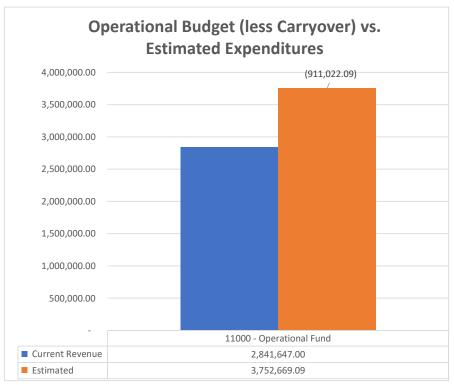

Federal Withholding                         | Payroll Liability | \$6,946.78   |
| Internal Revenue Service         | 03/31/2023 | EFT          | FICA                                        | Payroll Liability | \$10,955.06  |
| Internal Revenue Service         | 03/31/2023 | EFT          | Medicare                                    | Payroll Liability | \$2,562.08   |
| NM Bank & Trust                  | 03/31/2023 | EFT          | Direct Deposit                              | Payroll Liability | \$59,048.07  |
| Sub Total                        |            |              |                                             |                   | \$827,189.77 |

Expenditure Analytical Review March 31, 2023



Due to moving around budget amounts. Will be corrected in April























## Balance Sheet Report

| Description                                              | 11000          | 14000       | 21000  | 23000    | 23001      | 23002    | 23003      | 24101         | 24106         | 24154        |
|----------------------------------------------------------|----------------|-------------|--------|----------|------------|----------|------------|---------------|---------------|--------------|
| 11012 - Cash                                             | \$1,716,363.49 | \$82,451.42 | \$0.02 | \$494.44 | \$66.67    | \$500.00 | \$1,126.05 | (\$37,298.78) | (\$33,568.46) | \$0.00       |
| 13041 - Other Accounts Receivable                        | \$330.58       | \$0.00      | \$0.00 | \$0.00   | \$0.00     | \$0.00   | \$0.00     | \$0.00        | \$0.00        | \$0.