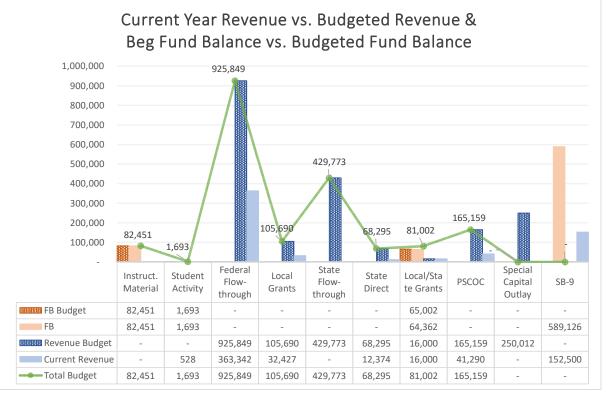

#### A. BARs

|   | BAR#        | Fund Description                         | Reason/Type               | Amo | unt |
|---|-------------|------------------------------------------|---------------------------|-----|-----|
| 1 | 2223-0053-T | 27127 - Community Schools Planning Grant | Transfer                  | \$  | -   |
| 2 | 2223-0054-M | 27127 - Community Schools Planning Grant | 2100 Function Maintenance | \$  | -   |
| 3 | 2223-0055-T | 27552 - CTE State Wide Innovation Zones  | Transfer                  | \$  | -   |
| 4 | 2223-0056-I | 23000 - Non-Instructional Support        | To budget actual revenue  | \$  | 528 |
| 5 | 2223-0057-M | 31400 - Special Capital Outlay-State     | 4000 Function Maintenance | \$  | -   |
| 6 | 2223-0058-M | 11000 - Operational                      | 1000 Function Maintenance | \$  | -   |
| 7 | 2223-0059-M | 11000 - Operational                      | 2XXX Function Maintenance | \$  | -   |