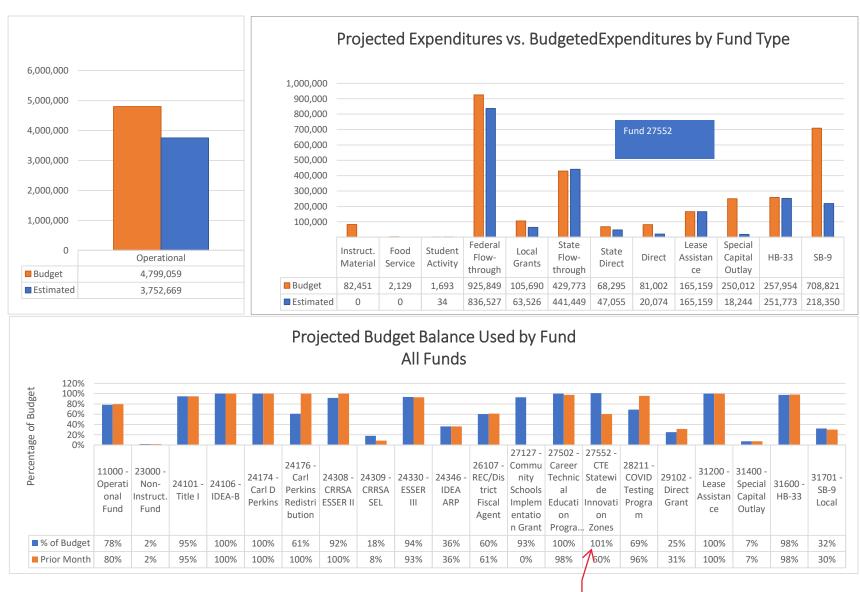

#### ACE Leadership High School Financial Update April 12, 2023

#### A. BARs

|   | BAR#        | Fund Description                         | Reason/Type               | Amo | unt |
|---|-------------|------------------------------------------|---------------------------|-----|-----|
| 1 | 2223-0053-T | 27127 - Community Schools Planning Grant | Transfer                  | \$  | -   |
| 2 | 2223-0054-M | 27127 - Community Schools Planning Grant | 2100 Function Maintenance | \$  | -   |
| 3 | 2223-0055-T | 27552 - CTE State Wide Innovation Zones  | Transfer                  | \$  | -   |
| 4 | 2223-0056-I | 23000 - Non-Instructional Support        | To budget actual revenue  | \$  | 528 |
| 5 | 2223-0057-M | 31400 - Special Capital Outlay-State     | 4000 Function Maintenance | \$  | -   |
| 6 | 2223-0058-M | 11000 - Operational                      | 1000 Function Maintenance | \$  | -   |
| 7 | 2223-0059-M | 11000 - Operational                      | 2XXX Function Maintenance | \$  | -   |