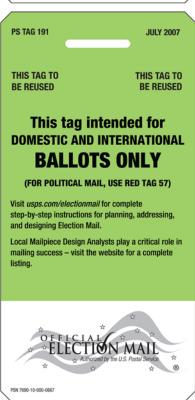

In order to attract this new volume and retain it, we must be ready to provide reliable service for this very important and time-sensitive mail.

Here's what postal employees need to do:

- Be alert for the green Tag 191, *Domestic and International Mail-In Ballots*, which identifies ballot mail.
- Be alert for the Official Election Mail logo, which is used to identify individual pieces of election mail. The logo may be printed in black, blue, or red ink.

**Note:** Ensure all containers (trays, sacks) of ballot mail are identified with green Tag 191. Tag 191 is to be used only to identify ballot mail. It should not be used to identify containers of other types of official election mail, such as polling place notices, vote registration notices, or other ballot-related materials.