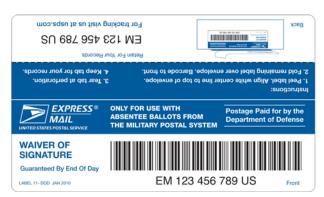

### New Express Mail Label 11-DOD for Military Absentee Voting

Military personnel in APO/FPO/DPO locations will be able to return absentee ballots via Express Mail <sup>®</sup> service using the new Express Mail Label 11-DOD. This blue Express Mail label will be affixed to the top of the absentee ballot return envelope or flat. The absentee ballot return envelope may be as small as a #10 business-sized envelope or as large as a flat-sized envelope.

These Express Mail shipments will arrive from International Service Centers in Express Mail sacks and must remain in the Express Mail stream to the delivery unit. Both the "Waiver of Signature" request and "Guaranteed by End of Day" endorsement are printed on the blue label. No deviation for delivery by a specific time is necessary, and the shipments should always be delivered on the day they arrive at the delivery Post Office™.

Express Mail postage will be paid by the federal government. No postage should be charged at the destination, regardless of the type of envelope or flat used — even if the original is a Business Reply Mail envelope or flat.