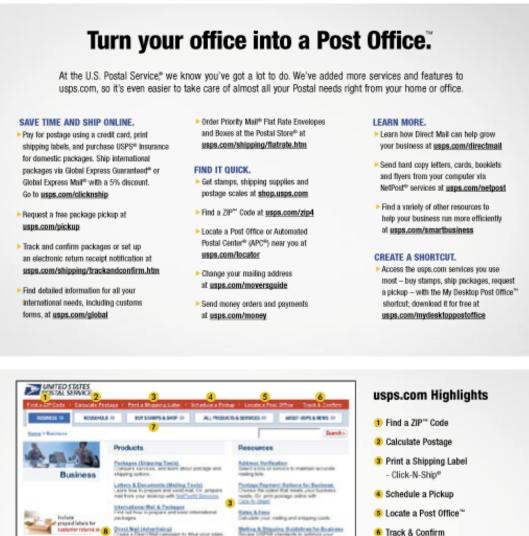

### Skip the Trip — Go Online, Don't Stand in Line

Just about everything you can do at the Post Office  $\mathbb{M}$ , you can do online at *usps.com*.

Every minute, every day, millions of consumers and businesses do the smart thing by taking advantage of the Postal Service's<sup>™</sup> Web site, *www.usps.com*. And, because the Web site is constantly being upgraded and new services are added, not everyone knows about what's offered online. That's what *usps.com week* is all about — spreading the word by inviting customers to experience a suite of services that is so good, they named a whole week after it.

We've got an excellent story to tell. Our Web site is the epitome of "Quick, Easy, Convenient<sup>M</sup>." Customers can create shipping labels and pay for postage; find a ZIP Code<sup>M</sup>; calculate postage; locate a Post Office; schedule Carrier Pickup<sup>M</sup> service; track and confirm mail delivery; hold mail; change their address; find addressing information; buy stamps; design and personalize greeting cards; order shipping supplies — all from their own computers! In fact, almost anything you can do at the Post Office, you can do online at *www.usps.com*. Through a nationally sponsored, locally coordinated series of activities, you'll have the opportunity to increase awareness of our online services among employees and customers. Through that awareness, we can increase volume and revenue.

## **Messaging Points**

- Millions of people go online with the Postal Service to www.usps.com every month.
- Skip the trip go online.
- Almost anything you can do at the Post Office, you can do online at usps.com.
- One of the most frequently visited federal Web sites, usps.com receives more than 800,000 visits every day.
- Finding information, conducting transactions, and accessing postal services has never been easier now just a click away.
- Packages can be conveniently shipped from home or office via usps.com. Customers can pay for the postage with a credit card, print shipping labels, and request Carrier Pickup service — all from their computer.