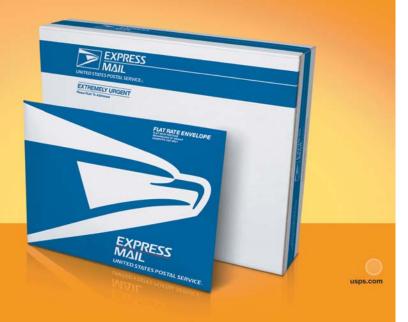

Labels can be printed for domestic and international expedited services — Priority Mail, Express Mail, Global Express Mail<sup>®</sup> (GEM<sup>®</sup>), Global Priority Mail<sup>®</sup> (GPM), and Global Airmail Parcel Post<sup>®</sup> (GAPP).

that fits inside the flat-rate envelope. Priority Mail flat-rate boxes require \$8.10 in postage, and envelopes require \$4.05 in postage. The Express Mail flat-rate envelope costs \$14.40.