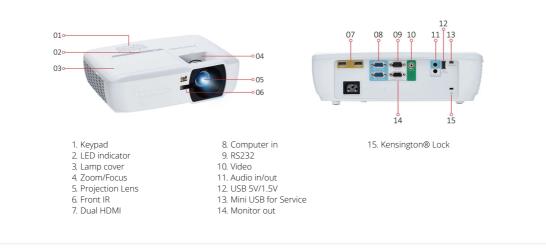

## ViewSonic PA505W 3,500 Lumens WXGA Business Projector

| SPECIFICATION                         |                                               | OTHERS                                   |                                                                                                                                                                                                                                 |
|---------------------------------------|-----------------------------------------------|------------------------------------------|---------------------------------------------------------------------------------------------------------------------------------------------------------------------------------------------------------------------------------|
| Native Resolution:                    | 1280x800<br>DC3                               | Power Supply Voltage:                    | 100-240V+/- 10%,<br>50/60Hz AC                                                                                                                                                                                                  |
| DC type:<br>Brightness:               | 3500 ANSI Lumens                              | Power Consumption:                       | Normal: 310W<br>Standby: <0.5W                                                                                                                                                                                                  |
| Contrast Ratio with SuperEco<br>mode: | 22000:1                                       | Operating Temperature:                   | 5~40°C                                                                                                                                                                                                                          |
| Display Color:                        | 1.07 Billion Colors                           | Carton:                                  | Brown                                                                                                                                                                                                                           |
| Light Source:                         | Lamp                                          | Net Weight:                              | 2.94kg                                                                                                                                                                                                                          |
| Light source life (Nor/SuperEco):     | 3500/7000                                     | Dimensions (WxDxH)<br>w/adjustment foot: | 348x234x107mm                                                                                                                                                                                                                   |
| Lamp Watt:                            | 240W                                          | Language:                                | English, French,<br>Spanish, Thai, Korean,<br>German, Italian,<br>Russian, Swedish,<br>Dutch, Polish, Czech,<br>T-Chinese, S-Chinese,<br>Japanese, Turkish,<br>Portuguese, Finnish,<br>Indonesian, India,<br>Arabic, Vietnamese |
| Lens:                                 | F=2.6-2.7, f=22-24mm                          |                                          |                                                                                                                                                                                                                                 |
| Projection Offset:                    | 111%+/-10%                                    |                                          |                                                                                                                                                                                                                                 |
| Throw Ratio:                          | 1.54-1.71                                     |                                          |                                                                                                                                                                                                                                 |
|                                       | 30" - 300"                                    |                                          |                                                                                                                                                                                                                                 |
| Image size:                           |                                               |                                          |                                                                                                                                                                                                                                 |
| Throw Distance:                       | 1m-11m (100"@3.38m)                           | STANDARD ACCESSORY                       |                                                                                                                                                                                                                                 |
| Keystone:                             | ±40° (Vertical)                               | Power Cord:                              | 1                                                                                                                                                                                                                               |
| Optical Zoom:                         | 1.1x                                          | VGA cable:                               | 1                                                                                                                                                                                                                               |
| Audible Noise (Eco):                  | 30dB                                          | Remote Control:                          | 1                                                                                                                                                                                                                               |
| Resolution Support:                   | VGA(640 x 480) to Full<br>HD(1920 x 1080)     | QSG:                                     | 1                                                                                                                                                                                                                               |
| HDTV Compatibility:                   | 480i, 480p, 576i, 576p,<br>720p, 1080i, 1080p | Carry Bag:                               | PJ-CASE-009                                                                                                                                                                                                                     |
| Video Compatibility:                  | NTSC, PAL, SECAM                              |                                          |                                                                                                                                                                                                                                 |
| Horizontal Frequency:                 | 15K~102KHz                                    |                                          |                                                                                                                                                                                                                                 |
| Vertical Scan Rate:                   | 23~120Hz                                      |                                          |                                                                                                                                                                                                                                 |
| INPUT                                 |                                               |                                          |                                                                                                                                                                                                                                 |
| Computer in (share with component):   | 2                                             |                                          |                                                                                                                                                                                                                                 |
| Composite:                            | 1                                             |                                          |                                                                                                                                                                                                                                 |
| Audio-in (3.5mm):                     | 1                                             |                                          |                                                                                                                                                                                                                                 |
| HDMI:                                 | 2 (Back)                                      |                                          |                                                                                                                                                                                                                                 |
| OUTPUT                                |                                               |                                          |                                                                                                                                                                                                                                 |
| Monitor out:                          | 1                                             |                                          |                                                                                                                                                                                                                                 |
| Audio out (3.5mm):                    | 1                                             |                                          |                                                                                                                                                                                                                                 |
| Speaker:                              | 8W Cube                                       |                                          |                                                                                                                                                                                                                                 |
| USB type A (Power):                   | 1 (5V/1.5A)                                   |                                          |                                                                                                                                                                                                                                 |
| CONTROL                               |                                               |                                          |                                                                                                                                                                                                                                 |
| RS232:                                | 1                                             |                                          |                                                                                                                                                                                                                                 |

USB type mini B (Services):

1