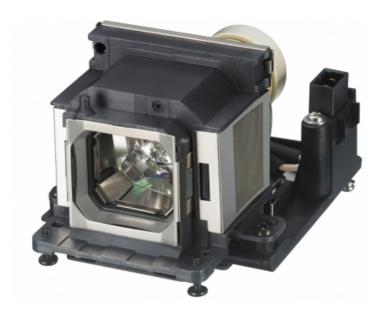

## **LMP-E220**

Replacement Lamp for the VPL-S600 Series

## Ultra high pressure mercury lamp 225W type

Environmental notice for customers in the USA

Lamp in this product contains mercury. Disposal of these materials may be regulated due to environmental considerations. For disposal or recycling information, please contact your local authorities or see www.sony.com/mercury for additional information.

LMP-E220