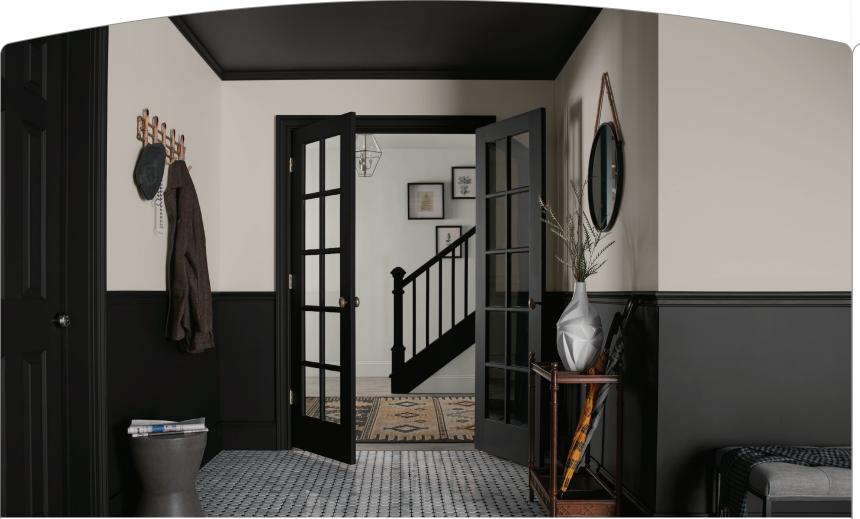

#### ENTR

upper wall: GRACEFUL GRAY lower wall, ceiling & trim: BLACK

MORNING ROOM

READING CORNER