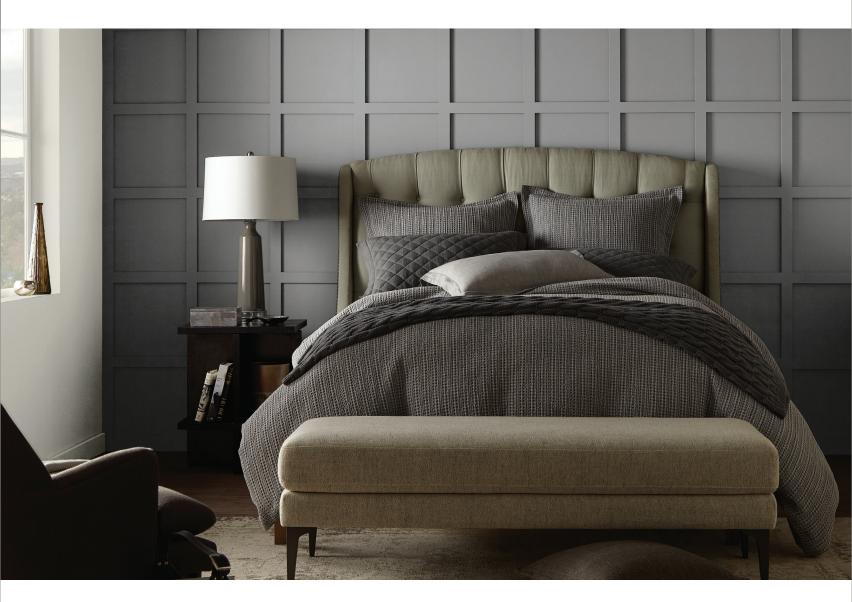

#### ENTR

upper wall: GRACEFUL GRAY lower wall, ceiling & trim: BLACK

MORNING ROOM

READING CORNER