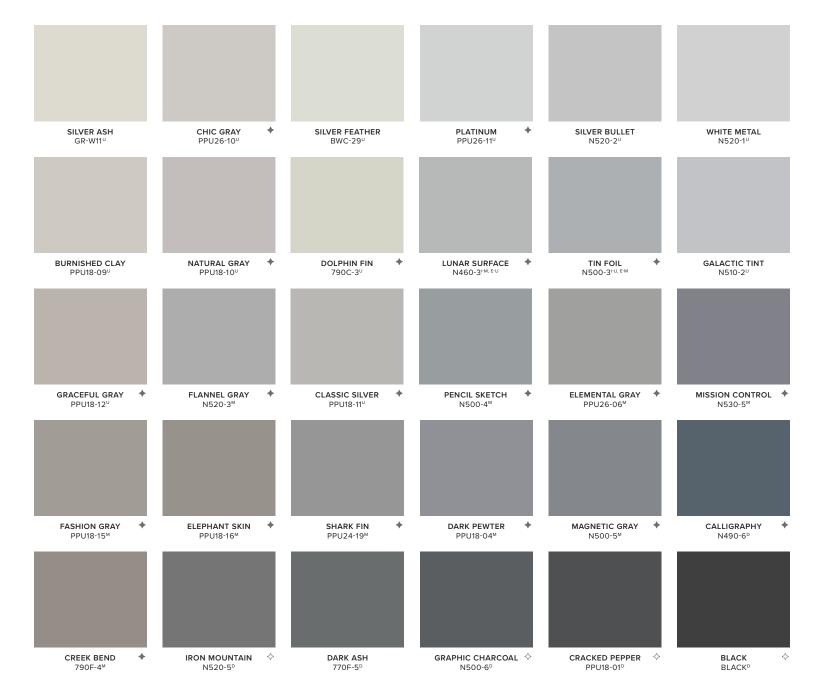

#### BEHR® GRAYS COLOR COLLECTION

The BEHR Grays Color Collection has been created to help you confidently select colors to enhance interior rooms or exterior walls.

♦ Denotes One-Coat Hide when tinted into BEHR DYNASTY™ & MARQUEE® INTERIOR Paint.
♦ Denotes One-Coat Hide when tinted into BEHR DYNASTY™ & MARQUEE® INTERIOR or EXTERIOR Paint.
Limitations apply. For more information, visit Behr.com/onecoathide. Based on lighting and sheen selected, applied paint may vary slightly from color chip shown.