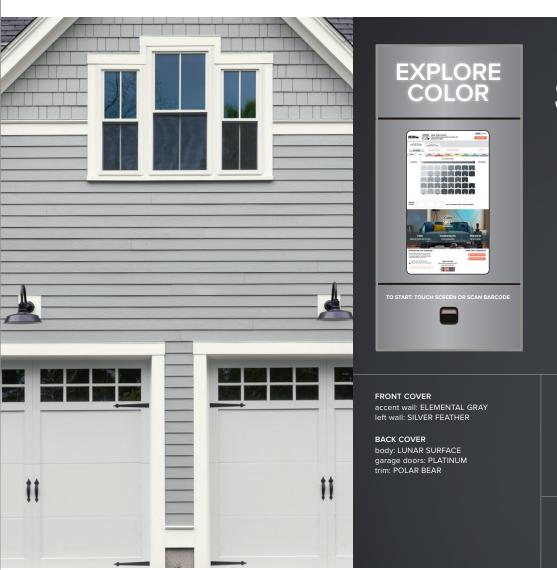

#### ENTR

upper wall: GRACEFUL GRAY lower wall, ceiling & trim: BLACK

MORNING ROOM

READING CORNER