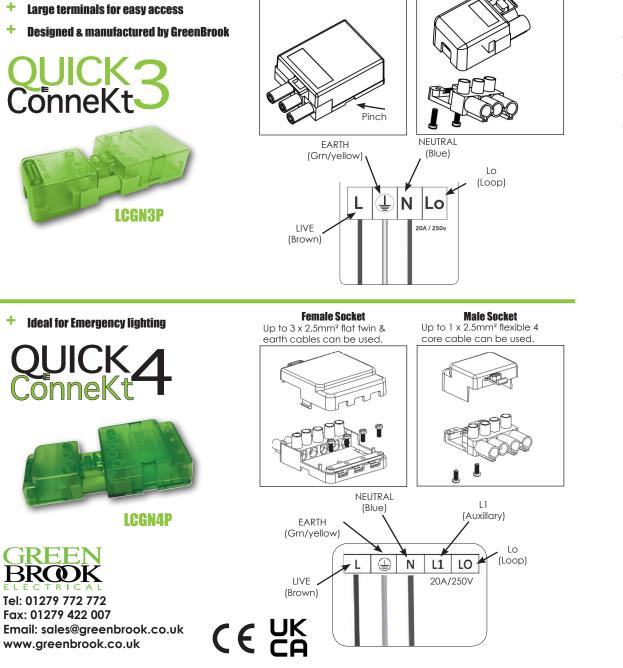

## 20A Lighting Connectors -For 3 & 4 Core Flex NORSLO

**Male Socket** 

Up to 2.5mm<sup>2</sup> flexible 3 core

cable can be used.

÷

÷

÷

+.

Easy lock & release sysyem

Female Socket

Up to 3 x 2.5mm<sup>2</sup> flat twin &

earth cables can be used.