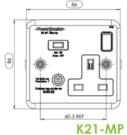

Fax: 01279 422 007 Email: sales@greenbrook.co.uk www.greenbrook.co.uk

| 60.3 REF<br>K21-MP                                | 37.9 REF                                                 |                        | 120.6 REF         | 4.8 REF                |
|---------------------------------------------------|----------------------------------------------------------|------------------------|-------------------|------------------------|
|                                                   | K21-WP                                                   | K22-WP                 | K21-MP            | K22-MP                 |
| Product Finish                                    | White                                                    | White                  | Metalclad         | Metalclad              |
| Barcode                                           | 5012739646843                                            | 5012739646850          | 5012739646867     | 5012739646966          |
| Product Weight                                    | 152g                                                     | 236g                   | 358g              | 529g                   |
| Product Dimensions                                | 86.5 x 86.5<br>x 12mm                                    | 147.5 x 86.5<br>x 12mm | 86 x 86<br>x 49mm | 147.5 x 86.5<br>x 49mm |
| Voltage                                           | 230V AC ~ 50Hz                                           |                        |                   |                        |
| Max Operating Current                             | 13A (13A Inductive)                                      |                        |                   |                        |
| IP Rating                                         | IP40                                                     |                        |                   |                        |
| Rated Trip Current                                | 30mA                                                     |                        |                   |                        |
| Typical Trip Speed                                | Less than 20mS (typical)                                 |                        |                   |                        |
| RCD Contact Break                                 | Double Pole                                              |                        |                   |                        |
| Rated Short Circuit Breaking<br>& Making Capacity | 250A                                                     |                        |                   |                        |
| Rated Conditional<br>Short-Circuit Current        | 1500A Power Factor Range .93 to .98                      |                        |                   |                        |
| Latching                                          | Mechanical - No need to reset after Power Loss (Passive) |                        |                   |                        |
| Responsive To                                     | Pulsating DC earth faults                                |                        |                   |                        |
| Main Housing Material                             | Polycarbonate Steel                                      |                        |                   |                        |
| Guarantee                                         | 1 Year                                                   |                        |                   |                        |
| Conforms To                                       | BS 7288-2016 / BS 1363-2:2016                            |                        |                   |                        |