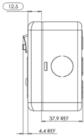

## RCD Switched Sockets - 30mA Passive

## -Power-Breaker-

- Mechically latched (does not need resetting after a power loss)
- Red & Green dual flag system to show power on/off
- + High intensity LED power on indicator
- + Cuts the power for added protection against electrocution
- **+** Twin earth terminals on Twin sockets
- White sockets fit standard 35mm back box

Fax: 01279 422 007 Email: sales@greenbrook.co.uk www.greenbrook.co.uk

| 60.3 REF<br>K21-MP                                | 37.9 REF                                                 |                        | 120.6 REF         | 4.8 REF                |
|---------------------------------------------------|----------------------------------------------------------|------------------------|-------------------|------------------------|
|                                                   | K21-WP                                                   | K22-WP                 | K21-MP            | K22-MP                 |
| Product Finish                                    | White                                                    | White                  | Metalclad         | Metalclad              |
| Barcode                                           | 5012739646843                                            | 5012739646850          | 5012739646867     | 5012739646966          |
| Product Weight                                    | 152g                                                     | 236g                   | 358g              | 529g                   |
| Product Dimensions                                | 86.5 x 86.5<br>x 12mm                                    | 147.5 x 86.5<br>x 12mm | 86 x 86<br>x 49mm | 147.5 x 86.5<br>x 49mm |
| Voltage                                           | 230V AC ~ 50Hz                                           |                        |                   |                        |
| Max Operating Current                             | 13A (13A Inductive)                                      |                        |                   |                        |
| IP Rating                                         | IP40                                                     |                        |                   |                        |
| Rated Trip Current                                | 30mA                                                     |                        |                   |                        |
| Typical Trip Speed                                | Less than 20mS (typical)                                 |                        |                   |                        |
| RCD Contact Break                                 | Double Pole                                              |                        |                   |                        |
| Rated Short Circuit Breaking<br>& Making Capacity | 250A                                                     |                        |                   |                        |
| Rated Conditional<br>Short-Circuit Current        | 1500A Power Factor Range .93 to .98                      |                        |                   |                        |
| Latching                                          | Mechanical - No need to reset after Power Loss (Passive) |                        |                   |                        |
| Responsive To                                     | Pulsating DC earth faults                                |                        |                   |                        |
| Main Housing Material                             | Polycarbonate Steel                                      |                        |                   |                        |
| Guarantee                                         | 1 Year                                                   |                        |                   |                        |
| Conforms To                                       | BS 7288-2016 / BS 1363-2:2016                            |                        |                   |                        |