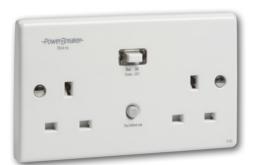

## RCD Switched Sockets - 30mA Passive

## -Power-Breaker-

- Mechically latched (does not need resetting after a power loss)
- Red & Green dual flag system to show power on/off
- + High intensity LED power on indicator
- + Cuts the power for added protection against electrocution
- **+** Twin earth terminals on Twin sockets
- White sockets fit standard 35mm back box

Fax: 01279 422 007 Email: sales@greenbrook.co.uk www.greenbrook.co.uk

| 60.3 REF<br>K21-MP                                | 37.9 REF                                                 |                        | 120.6 REF         | 4.8 REF                |
|---------------------------------------------------|----------------------------------------------------------|------------------------|-------------------|------------------------|
|                                                   | K21-WP                                                   | K22-WP                 | K21-MP            | K22-MP                 |
| Product Finish                                    | White                                                    | White                  | Metalclad         | Metalclad              |
| Barcode                                           | 5012739646843                                            | 5012739646850          | 5012739646867     | 5012739646966          |
| Product Weight                                    | 152g                                                     | 236g                   | 358g              | 529g                   |
| Product Dimensions                                | 86.5 x 86.5<br>x 12mm                                    | 147.5 x 86.5<br>x 12mm | 86 x 86<br>x 49mm | 147.5 x 86.5<br>x 49mm |
| Voltage                                           | 230V AC ~ 50Hz                                           |                        |                   |                        |
| Max Operating Current                             | 13A (13A Inductive)                                      |                        |                   |                        |
| IP Rating                                         | IP40                                                     |                        |                   |                        |
| Rated Trip Current                                | 30mA                                                     |                        |                   |                        |
| Typical Trip Speed                                | Less than 20mS (typical)                                 |                        |                   |                        |
| RCD Contact Break                                 | Double Pole                                              |                        |                   |                        |
| Rated Short Circuit Breaking<br>& Making Capacity | 250A                                                     |                        |                   |                        |
| Rated Conditional<br>Short-Circuit Current        | 1500A Power Factor Range .93 to .98                      |                        |                   |                        |
| Latching                                          | Mechanical - No need to reset after Power Loss (Passive) |                        |                   |                        |
| Responsive To                                     | Pulsating DC earth faults                                |                        |                   |                        |
| Main Housing Material                             | Polycarbonate Steel                                      |                        |                   |                        |
| Guarantee                                         | 1 Year                                                   |                        |                   |                        |
| Conforms To                                       | BS 7288-2016 / BS 1363-2:2016                            |                        |                   |                        |