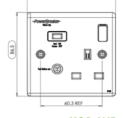

Fax: 01279 422 007 Email: sales@greenbrook.co.uk www.greenbrook.co.uk

| 60.3 REF<br>K21-MP                                | 37.9 REF                                                 |                        | 120.6 REF         | 4.8 REF                |
|---------------------------------------------------|----------------------------------------------------------|------------------------|-------------------|------------------------|
|                                                   | K21-WP                                                   | K22-WP                 | K21-MP            | K22-MP                 |
| Product Finish                                    | White                                                    | White                  | Metalclad         | Metalclad              |
| Barcode                                           | 5012739646843                                            | 5012739646850          | 5012739646867     | 5012739646966          |
| Product Weight                                    | 152g                                                     | 236g                   | 358g              | 529g                   |
| Product Dimensions                                | 86.5 x 86.5<br>x 12mm                                    | 147.5 x 86.5<br>x 12mm | 86 x 86<br>x 49mm | 147.5 x 86.5<br>x 49mm |
| Voltage                                           | 230V AC ~ 50Hz                                           |                        |                   |                        |
| Max Operating Current                             | 13A (13A Inductive)                                      |                        |                   |                        |
| IP Rating                                         | IP40                                                     |                        |                   |                        |
| Rated Trip Current                                | 30mA                                                     |                        |                   |                        |
| Typical Trip Speed                                | Less than 20mS (typical)                                 |                        |                   |                        |
| RCD Contact Break                                 | Double Pole                                              |                        |                   |                        |
| Rated Short Circuit Breaking<br>& Making Capacity | 250A                                                     |                        |                   |                        |
| Rated Conditional<br>Short-Circuit Current        | 1500A Power Factor Range .93 to .98                      |                        |                   |                        |
| Latching                                          | Mechanical - No need to reset after Power Loss (Passive) |                        |                   |                        |
| Responsive To                                     | Pulsating DC earth faults                                |                        |                   |                        |
| Main Housing Material                             | Polycarbonate Steel                                      |                        |                   |                        |
| Guarantee                                         | 1 Year                                                   |                        |                   |                        |
| Conforms To                                       | BS 7288-2016 / BS 1363-2:2016                            |                        |                   |                        |