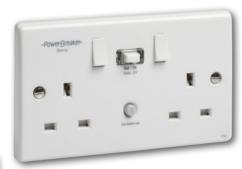

## RCD Unswitched Sockets - 30mA Passive

## -Power-Breaker-

- \* Mechically latched (does not need resetting after a power loss)
- + Red & Green dual flag system to show power on/off
- + High intensity LED power on indicator
- + Cuts the power for added protection against electrocution
- **†** Twin earth terminals
- + H22-WP fit standard 35mm back box