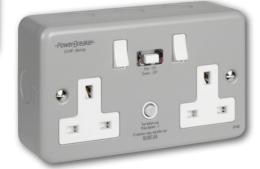

## RCD Switched Sockets - 30mA Passive

## -Power-Breaker-

- Mechically latched (does not need resetting after a power loss)
- Red & Green dual flag system to show power on/off
- + High intensity LED power on indicator
- + Cuts the power for added protection against electrocution
- **+** Twin earth terminals on Twin sockets
- White sockets fit standard 35mm back box