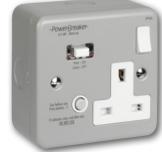

## RCD Unswitched Sockets - 30mA Passive

## -Power-Breaker-

- \* Mechically latched (does not need resetting after a power loss)
- + Red & Green dual flag system to show power on/off
- + High intensity LED power on indicator
- + Cuts the power for added protection against electrocution
- **†** Twin earth terminals
- + H22-WP fit standard 35mm back box