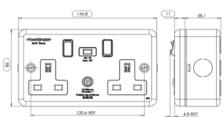

## RCD Unswitched Sockets - 30mA Passive

## -Power-Breaker-

- \* Mechically latched (does not need resetting after a power loss)
- + Red & Green dual flag system to show power on/off
- + High intensity LED power on indicator
- + Cuts the power for added protection against electrocution
- **†** Twin earth terminals
- + H22-WP fit standard 35mm back box

Type A RCD BS 7288-2016

Fax: 01279 422 007 Email: sales@greenbrook.co.uk www.greenbrook.co.uk

|                                                   | H22-WP                                                      | H22-MP                 |  |
|---------------------------------------------------|-------------------------------------------------------------|------------------------|--|
| Product Finish                                    | White                                                       | Metalclad              |  |
| Barcode                                           | 5012739646805                                               | 5012739646812          |  |
| Product Weight                                    | 238g                                                        | 514g                   |  |
| Product Dimensions                                | 147.5 x 86.5<br>x 12mm                                      | 147.5 x 86.5<br>x 49mm |  |
| Voltage                                           | 230V AC ~ 50Hz                                              |                        |  |
| Max Operating Current                             | 13A (13A Inductive)                                         |                        |  |
| IP Rating                                         | IP40                                                        |                        |  |
| Rated Trip Current                                | 30mA                                                        |                        |  |
| Typical Trip Speed                                | Less than 20mS (typical)                                    |                        |  |
| RCD Contact Break                                 | Double Pole                                                 |                        |  |
| Rated Short Circuit Breaking<br>& Making Capacity | 250A                                                        |                        |  |
| Rated Conditional<br>Short-Circuit Current        | 1500A Power Factor Range .93 to .98                         |                        |  |
| Latching                                          | Mechanical - No need to reset after<br>Power Loss (Passive) |                        |  |
| Responsive To                                     | Pulsating DC earth faults                                   |                        |  |
| Main Housing Material                             | Polycarbonate Steel                                         |                        |  |
| Guarantee                                         | 1 Year                                                      |                        |  |
| Conforms To                                       | BS 7288-2016 / BS 1363-2:2016                               |                        |  |