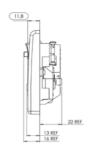

Fax: 01279 422 007 Email: sales@greenbrook.co.uk www.greenbrook.co.uk

| 60.3 REF<br>K21-MP                                | 37.9 REF                                                 |                        | 120.6 REF         | 4.8 REF                |
|---------------------------------------------------|----------------------------------------------------------|------------------------|-------------------|------------------------|
|                                                   | K21-WP                                                   | K22-WP                 | K21-MP            | K22-MP                 |
| Product Finish                                    | White                                                    | White                  | Metalclad         | Metalclad              |
| Barcode                                           | 5012739646843                                            | 5012739646850          | 5012739646867     | 5012739646966          |
| Product Weight                                    | 152g                                                     | 236g                   | 358g              | 529g                   |
| Product Dimensions                                | 86.5 x 86.5<br>x 12mm                                    | 147.5 x 86.5<br>x 12mm | 86 x 86<br>x 49mm | 147.5 x 86.5<br>x 49mm |
| Voltage                                           | 230V AC ~ 50Hz                                           |                        |                   |                        |
| Max Operating Current                             | 13A (13A Inductive)                                      |                        |                   |                        |
| IP Rating                                         | IP40                                                     |                        |                   |                        |
| Rated Trip Current                                | 30mA                                                     |                        |                   |                        |
| Typical Trip Speed                                | Less than 20mS (typical)                                 |                        |                   |                        |
| RCD Contact Break                                 | Double Pole                                              |                        |                   |                        |
| Rated Short Circuit Breaking<br>& Making Capacity | 250A                                                     |                        |                   |                        |
| Rated Conditional<br>Short-Circuit Current        | 1500A Power Factor Range .93 to .98                      |                        |                   |                        |
| Latching                                          | Mechanical - No need to reset after Power Loss (Passive) |                        |                   |                        |
| Responsive To                                     | Pulsating DC earth faults                                |                        |                   |                        |
| Main Housing Material                             | Polycarbonate Steel                                      |                        |                   |                        |
| Guarantee                                         | 1 Year                                                   |                        |                   |                        |
| Conforms To                                       | BS 7288-2016 / BS 1363-2:2016                            |                        |                   |                        |