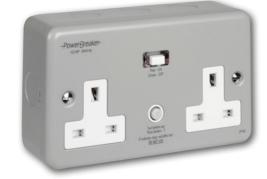

## RCD Unswitched Sockets - 30mA Passive

## -Power-Breaker-

- \* Mechically latched (does not need resetting after a power loss)
- + Red & Green dual flag system to show power on/off
- + High intensity LED power on indicator
- + Cuts the power for added protection against electrocution
- **†** Twin earth terminals
- + H22-WP fit standard 35mm back box

Type A RCD BS 7288-2016

Fax: 01279 422 007 Email: sales@greenbrook.co.uk www.greenbrook.co.uk

|                                                   | H22-WP                                                      | H22-MP                 |  |
|---------------------------------------------------|-------------------------------------------------------------|------------------------|--|
| Product Finish                                    | White                                                       | Metalclad              |  |
| Barcode                                           | 5012739646805                                               | 5012739646812          |  |
| Product Weight                                    | 238g                                                        | 514g                   |  |
| Product Dimensions                                | 147.5 x 86.5<br>x 12mm                                      | 147.5 x 86.5<br>x 49mm |  |
| Voltage                                           | 230V AC ~ 50Hz                                              |                        |  |
| Max Operating Current                             | 13A (13A Inductive)                                         |                        |  |
| IP Rating                                         | IP40                                                        |                        |  |
| Rated Trip Current                                | 30mA                                                        |                        |  |
| Typical Trip Speed                                | Less than 20mS (typical)                                    |                        |  |
| RCD Contact Break                                 | Double Pole                                                 |                        |  |
| Rated Short Circuit Breaking<br>& Making Capacity | 250A                                                        |                        |  |
| Rated Conditional<br>Short-Circuit Current        | 1500A Power Factor Range .93 to .98                         |                        |  |
| Latching                                          | Mechanical - No need to reset after<br>Power Loss (Passive) |                        |  |
| Responsive To                                     | Pulsating DC earth faults                                   |                        |  |
| Main Housing Material                             | Polycarbonate Steel                                         |                        |  |
| Guarantee                                         | 1 Year                                                      |                        |  |
| Conforms To                                       | BS 7288-2016 / BS 1363-2:2016                               |                        |  |