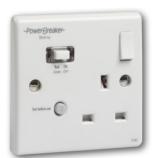

## RCD Switched Sockets - 30mA Passive

## -Power-Breaker-

- Mechically latched (does not need resetting after a power loss)
- Red & Green dual flag system to show power on/off
- + High intensity LED power on indicator
- + Cuts the power for added protection against electrocution
- **+** Twin earth terminals on Twin sockets
- White sockets fit standard 35mm back box