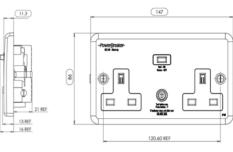

## RCD Unswitched Sockets - 30mA Passive

## -Power-Breaker-

- \* Mechically latched (does not need resetting after a power loss)
- + Red & Green dual flag system to show power on/off
- + High intensity LED power on indicator
- + Cuts the power for added protection against electrocution
- **†** Twin earth terminals
- + H22-WP fit standard 35mm back box

Type A RCD BS 7288-2016

Fax: 01279 422 007 Email: sales@greenbrook.co.uk www.greenbrook.co.uk

|                                                   | H22-WP                                                      | H22-MP                 |  |
|---------------------------------------------------|-------------------------------------------------------------|------------------------|--|
| Product Finish                                    | White                                                       | Metalclad              |  |
| Barcode                                           | 5012739646805                                               | 5012739646812          |  |
| Product Weight                                    | 238g                                                        | 514g                   |  |
| Product Dimensions                                | 147.5 x 86.5<br>x 12mm                                      | 147.5 x 86.5<br>x 49mm |  |
| Voltage                                           | 230V AC ~ 50Hz                                              |                        |  |
| Max Operating Current                             | 13A (13A Inductive)                                         |                        |  |
| IP Rating                                         | IP40                                                        |                        |  |
| Rated Trip Current                                | 30mA                                                        |                        |  |
| Typical Trip Speed                                | Less than 20mS (typical)                                    |                        |  |
| RCD Contact Break                                 | Double Pole                                                 |                        |  |
| Rated Short Circuit Breaking<br>& Making Capacity | 250A                                                        |                        |  |
| Rated Conditional<br>Short-Circuit Current        | 1500A Power Factor Range .93 to .98                         |                        |  |
| Latching                                          | Mechanical - No need to reset after<br>Power Loss (Passive) |                        |  |
| Responsive To                                     | Pulsating DC earth faults                                   |                        |  |
| Main Housing Material                             | Polycarbonate Steel                                         |                        |  |
| Guarantee                                         | 1 Year                                                      |                        |  |
| Conforms To                                       | BS 7288-2016 / BS 1363-2:2016                               |                        |  |