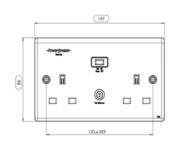

## RCD Unswitched Sockets - 30mA Passive

## -Power-Breaker-

- \* Mechically latched (does not need resetting after a power loss)
- + Red & Green dual flag system to show power on/off
- + High intensity LED power on indicator
- + Cuts the power for added protection against electrocution
- **†** Twin earth terminals
- + H22-WP fit standard 35mm back box

Type A RCD BS 7288-2016

Fax: 01279 422 007 Email: sales@greenbrook.co.uk www.greenbrook.co.uk

|                                                   | H22-WP                                                      | H22-MP                 |  |
|---------------------------------------------------|-------------------------------------------------------------|------------------------|--|
| Product Finish                                    | White                                                       | Metalclad              |  |
| Barcode                                           | 5012739646805                                               | 5012739646812          |  |
| Product Weight                                    | 238g                                                        | 514g                   |  |
| Product Dimensions                                | 147.5 x 86.5<br>x 12mm                                      | 147.5 x 86.5<br>x 49mm |  |
| Voltage                                           | 230V AC ~ 50Hz                                              |                        |  |
| Max Operating Current                             | 13A (13A Inductive)                                         |                        |  |
| IP Rating                                         | IP40                                                        |                        |  |
| Rated Trip Current                                | 30mA                                                        |                        |  |
| Typical Trip Speed                                | Less than 20mS (typical)                                    |                        |  |
| RCD Contact Break                                 | Double Pole                                                 |                        |  |
| Rated Short Circuit Breaking<br>& Making Capacity | 250A                                                        |                        |  |
| Rated Conditional<br>Short-Circuit Current        | 1500A Power Factor Range .93 to .98                         |                        |  |
| Latching                                          | Mechanical - No need to reset after<br>Power Loss (Passive) |                        |  |
| Responsive To                                     | Pulsating DC earth faults                                   |                        |  |
| Main Housing Material                             | Polycarbonate Steel                                         |                        |  |
| Guarantee                                         | 1 Year                                                      |                        |  |
| Conforms To                                       | BS 7288-2016 / BS 1363-2:2016                               |                        |  |