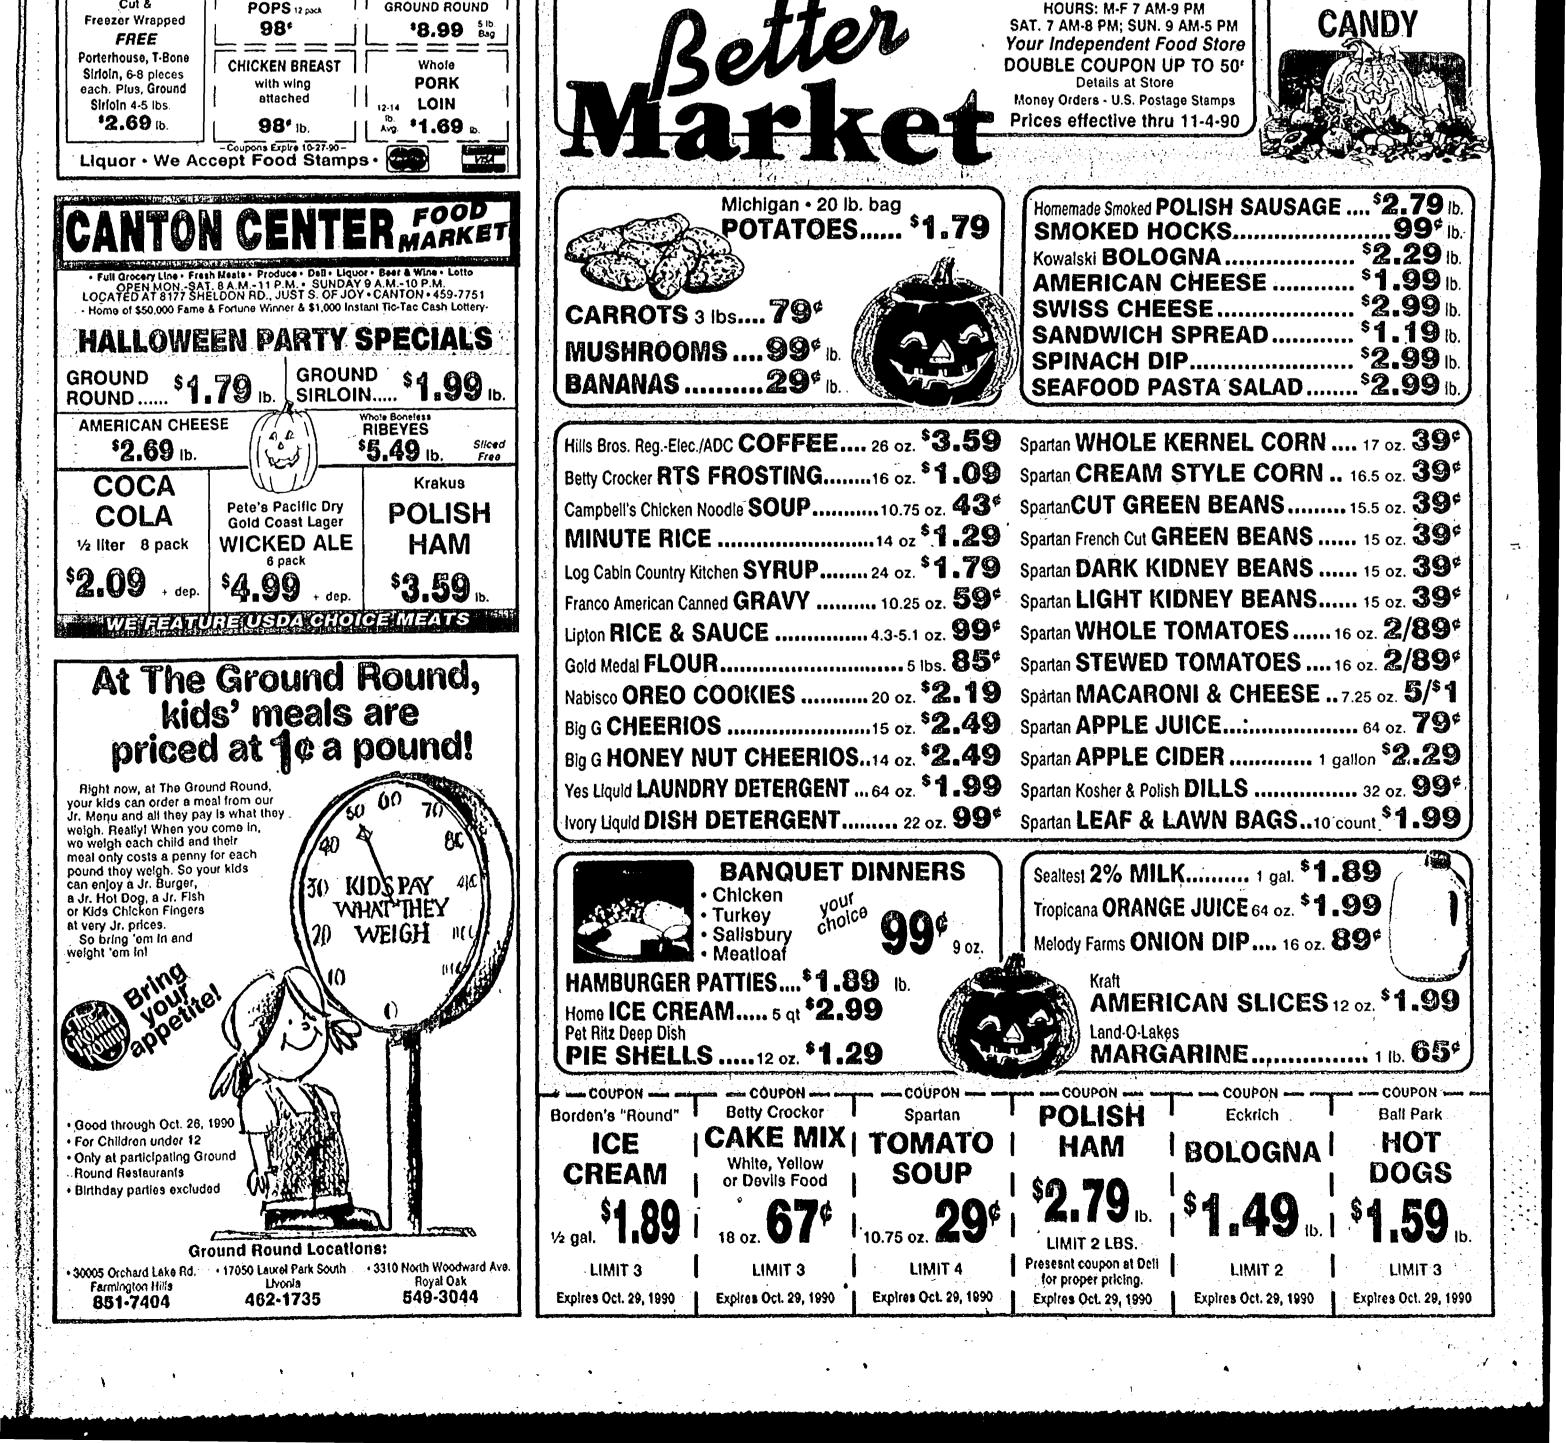

ispy morsels, Ridley and Jacob say, so they decided to bake the ehips in earnest.

ties: Chocolate Chunk Madness, Nuts Over You, Dried Cherry Jubilee, Orange, Zesty Lemon Poppyseed, Cloverleaf Market in Southfield.

Freezer Wrapped

Simply Cinnamon, and Pure and Simple. The chips are priced at \$2.99 a package. They are available at Penniman's

Deli in Plymouth, R.I.K.'s in Bloomfield Township, Market Basket in Franklin, Plaza Deli in Southfield, Deli Unique in West Bloomfield, Great American Basket in Farmington and Barnum and Basket in Union Lake.

More locations are Merchant of Muffin Chips come in eight varie- Vino (Birmingham, Troy and Southfield), Expressions in Walled Lake, Michigania in Birmingham,, Vine-Peanutiest Chocolate, Cranberry a la yards in Farmington Hills and the











# Area resident a finalist

(AP) — Ellen Knollenberg of Troy I ripe pear Vas among five finalists in the recent McCall's California, Avocado Cook-off. She submitted a recipe for Avocado Frittata. I ripe pear 4 cup lemo 1 bunch (16 34 pound groupsing:

ĠB★

Betty Shenberger of Beaverton, Ore., was awarded a \$5,000 grand prize as winner, Finalists were flown to New York for the cook-off in McCall's Park Avenue test kitchens. The judges rated Shenberger's salad tops in appearance, texture and flavor.

Slices of avocados and pears, and sleamed asparagus and green beans, were arranged on a bed of lettuce. The dressing was .made with pureed avocados, safflower oil, sour cream and seasonings. The contest was co-sponsored by McCall's magazine and the Califorbla Avocado Commission, a nonprofit