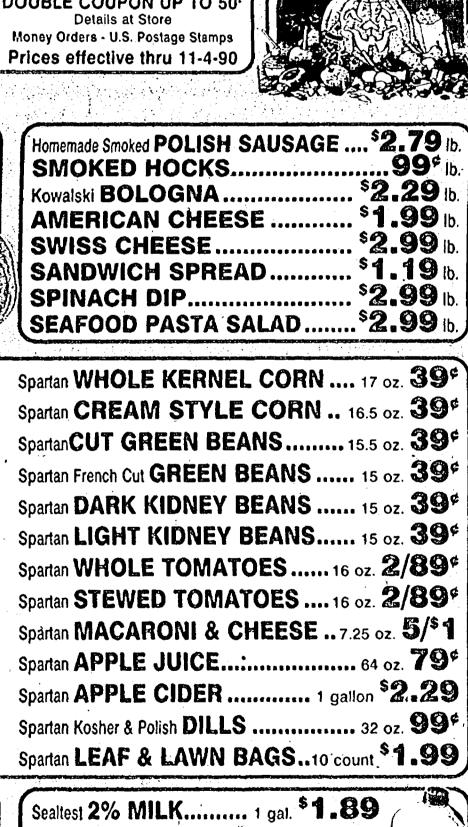

py morsels, Ridley and Jacob say, so they decided to bake the ehips in earnest.

ties: Chocolate Chunk Madness, Nuts Over You, Dried Cherry Jubilee, Orange, Zesty Lemon Poppyseed, Cloverleaf Market in Southfield.

Freezer Wrapped

Simply Cinnamon, and Pure and Simple. The chips are priced at \$2.99 a package. They are available at Penniman's

Deli in Plymouth, R.I.K.'s in Bloomfield Township, Market Basket in Franklin, Plaza Deli in Southfield, Deli Unique in West Bloomfield, Great American Basket in Farmington and Barnum and Basket in Union Lake.

More locations are Merchant of Muffin Chips come in eight varie- Vino (Birmingham, Troy and Southfield), Expressions in Walled Lake, Michigania in Birmingham,, Vine-Peanutiest Chocolate, Cranberry a la yards in Farmington Hills and the











# Area resident a finalist

(AP) — Ellen Knollenberg of Troy I ripe pear Vas among five finalists in the recent McCall's California, Avocado Cook-off. She submitted a recipe for Avocado Frittata. I ripe pear 4 cup lemo 1 bunch (16 34 pound groupsing:

ĠB★

Betty Shenberger of Beaverton, Ore., was awarded a \$5,000 grand prize as winner, Finalists were flown to New York for the cook-off in McCall's Park Avenue test kitchens. The judges rated Shenberger's salad tops in appearance, texture and flavor.

Slices of avocados and pears, and sleamed asparagus and green beans, were arranged on a bed of lettuce. The dressing was .made with pureed avocados, safflower oil, sour cream and seasonings. The contest was co-sponsored by McCall's magazine and the Califorbla Avocado Commission, a nonprofit o