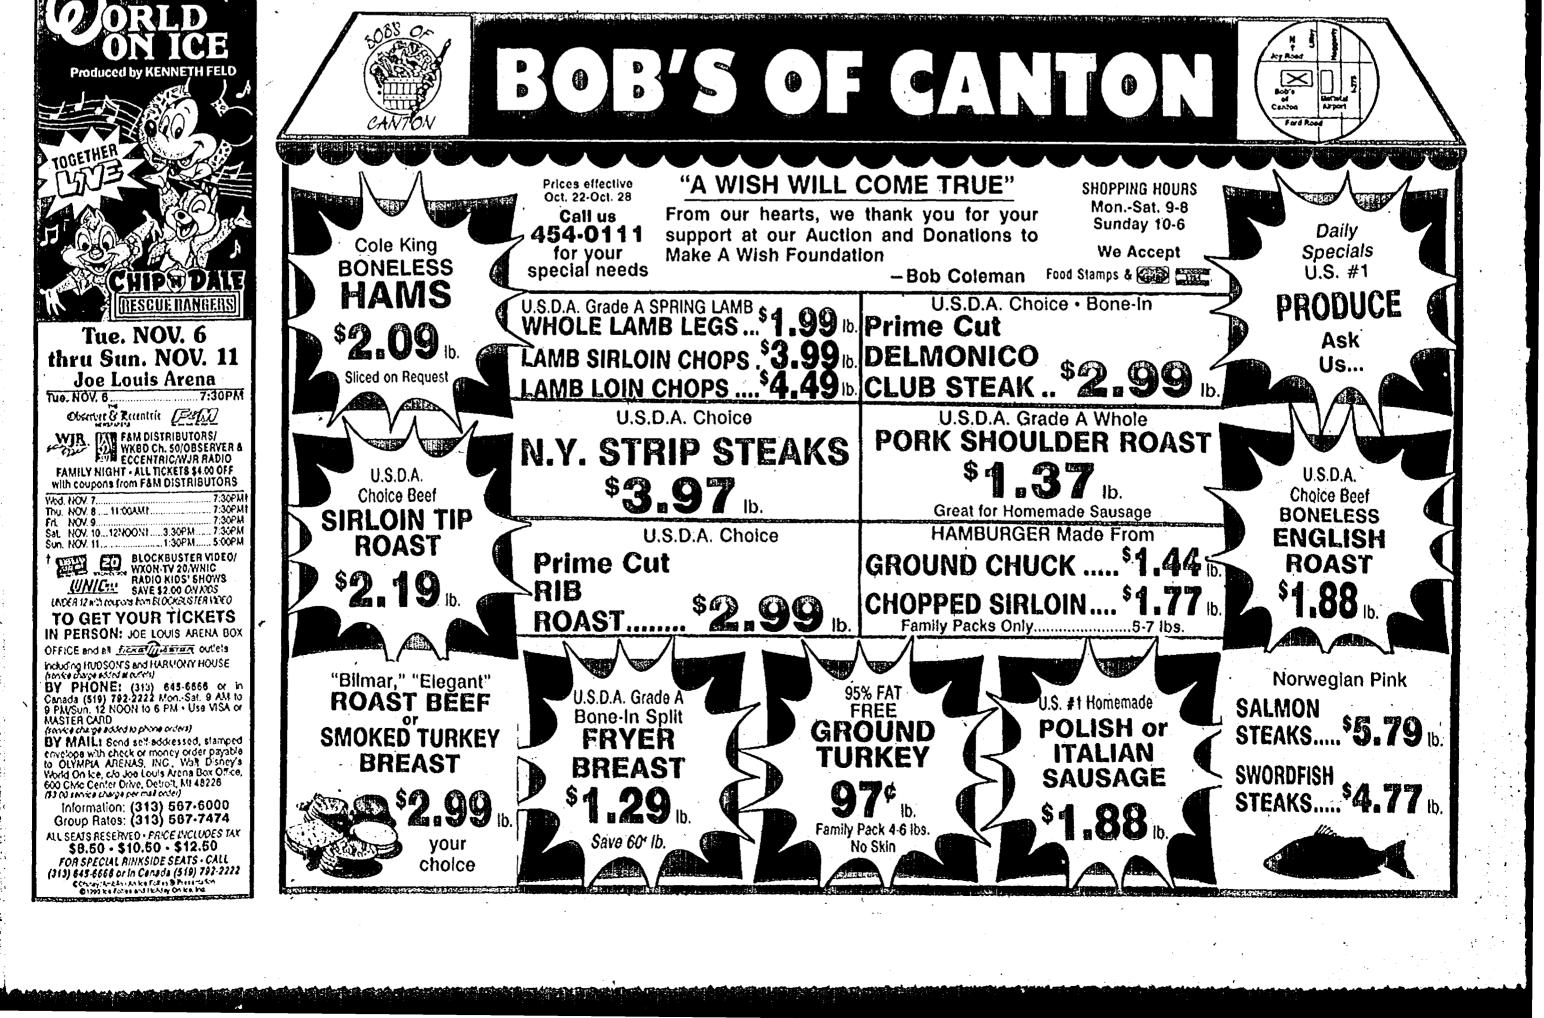

en onions, sliced diagonally Pepper to taste Toasted sesame seeds

In a 2-quart, microwave-safe dish combine asparagus, broccoli, pea pods, red pepper, garlic, ginger and water. Cover and cook on high for 3 minutes. Stir, add mushrooms and

bean sprouts. Cook on high 2 minutes.

In microwave-safe glass measure, combine chicken broth, cornstarch, soy sauce and sesame oil. Cook on high 1 minute; stir into vegetables. Drain and flake salmon; add salmon and green onions to vegetables. Cook on high 1 minute or until vegetables are heated through. Season with pepper and sprinkle with sesame seed. Makes 6 servings.

Note: Recipe was developed for 600- to 700-watt microwave ovens. Nutrition information per serving: 115 cal., 11 g pro., 4 g fat, 9 g carb., 6 g fiber, 20 mg chol., 342 mg sodium.





# Natural foods featured at Rochester Hills store

#### Continued from Page 1

#### Whole foods are safer foods."

Many Nature's Market customers have zero tolerance for food additives of any kind, or are sensitive to common foods such as yeast, sugar, salt or corn syrup.

FOR THOSE WHO are sensitive to wheat, there are pastas made from spelt, toff and quinon. These are names you will never find on a kitchen cannister set; but they are wholesome grains, organically grown, that allow spaghetti-lovers to indulge without discomfort - unless they eat too much.

"Ten percent of our clients do all their shopping here," says Guleich. vegetables. There are fewer pests at "Most of those are people who just high altitudes than you'll find in cannot tolerate food additives. Their Michigan, for inst