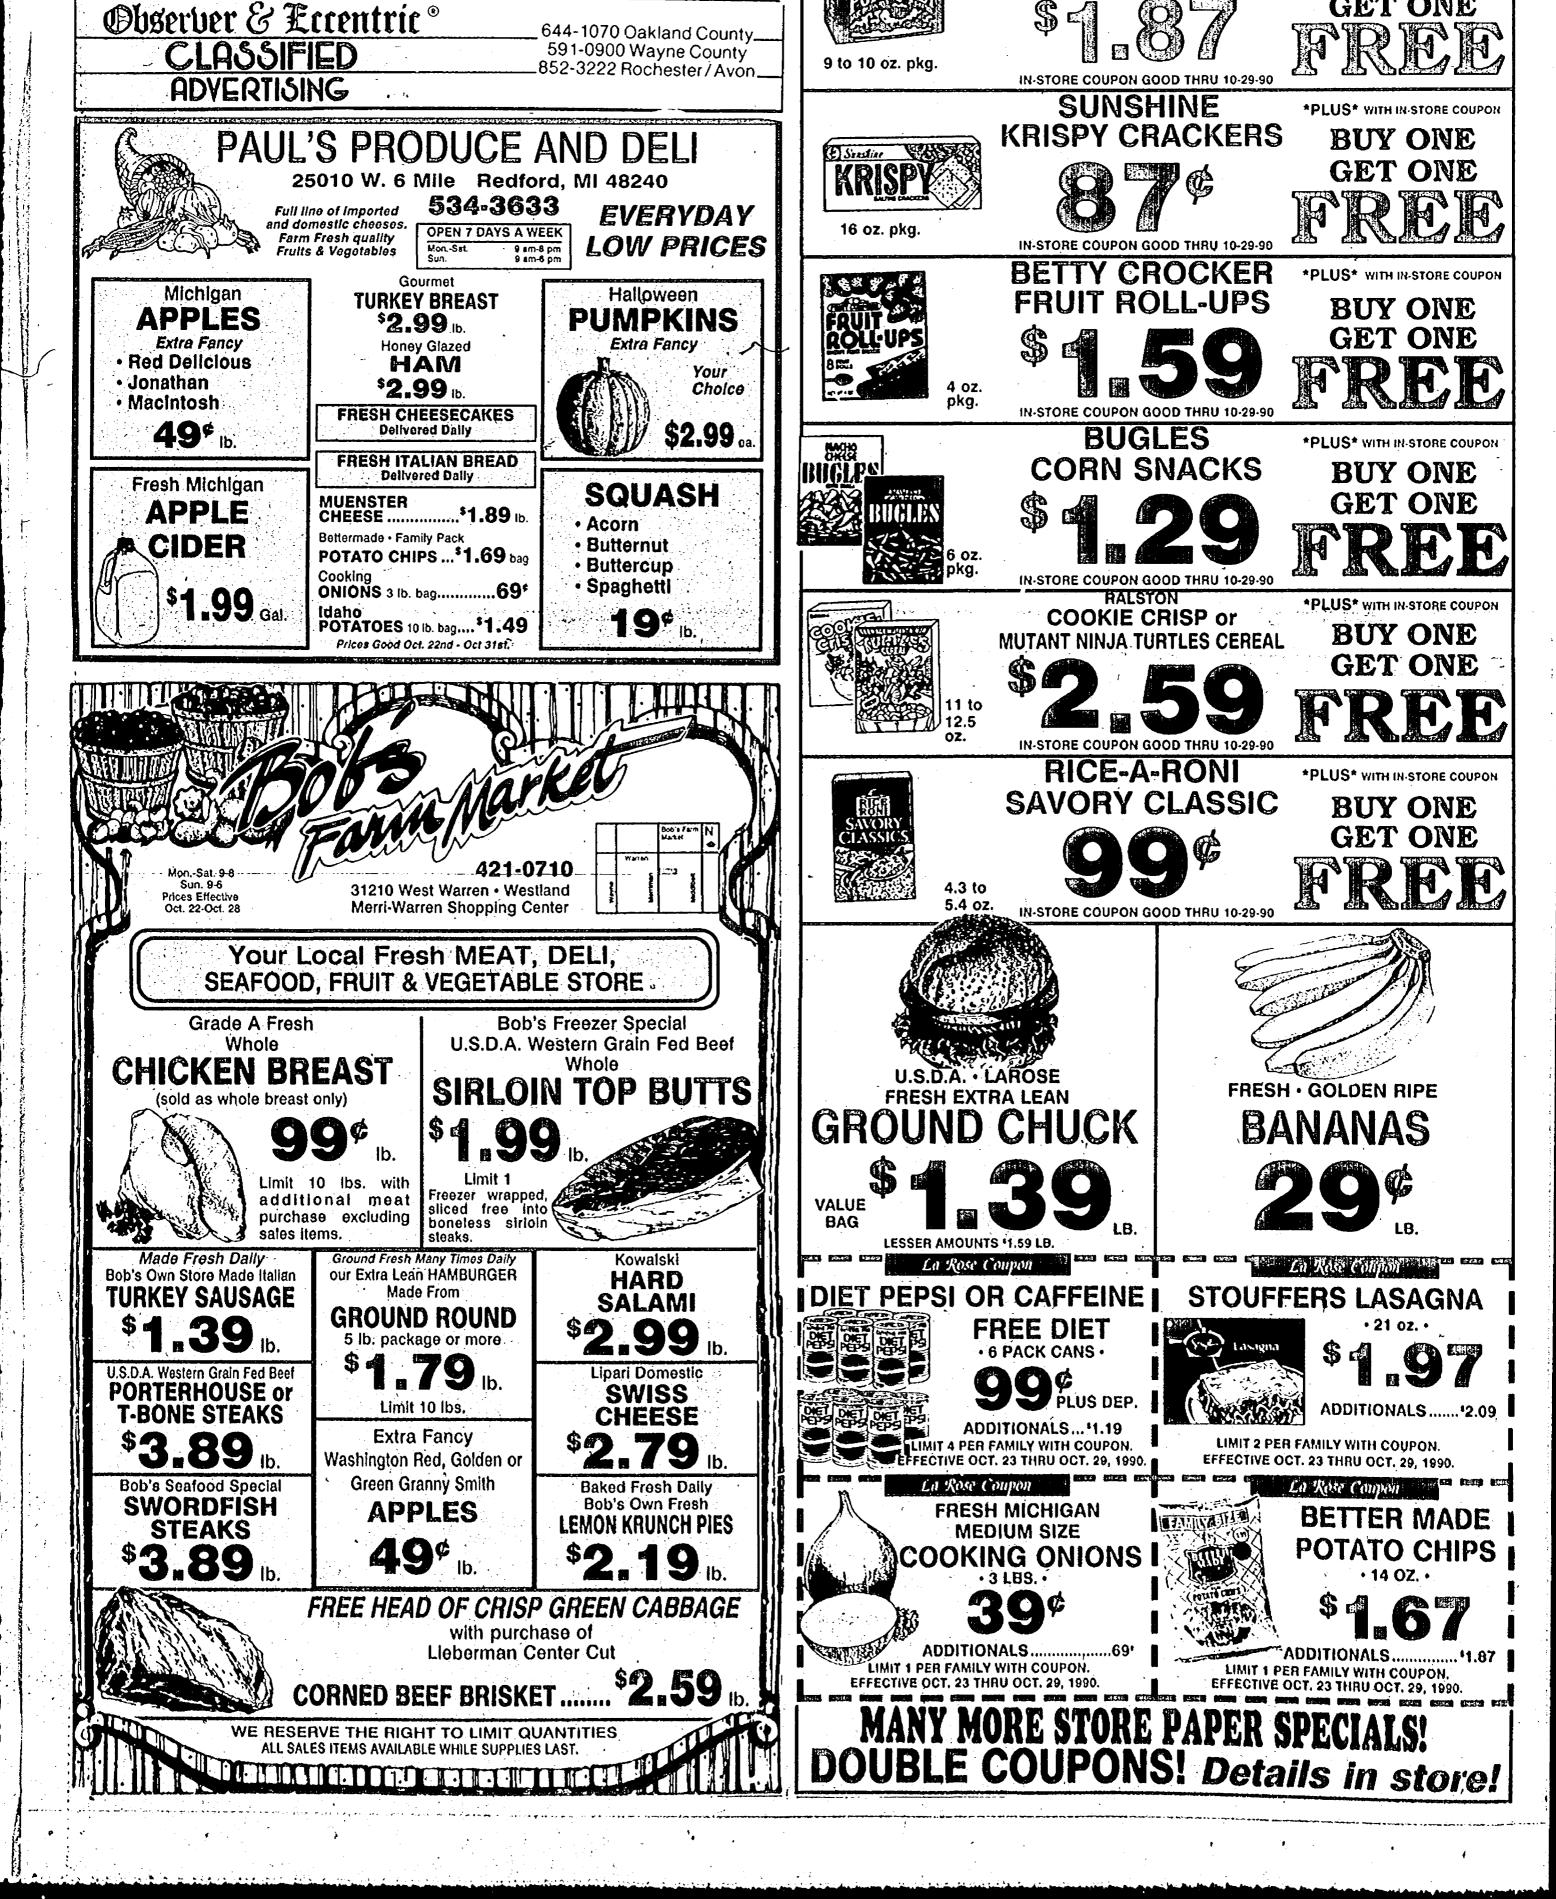

ease skillet with non-stick cooking spray; place over medium heat. Add onion; saute until tender, about 3 minutes. Place onion in food processor with reserved lemon juice.

Pare and halve avocados; remove pit. Cube avocados; place in food processor. Add salt, sugar, pepper, oil and mustard. Purce and transfer mixture to a bowl; with rubber spatula, fold in sour cream.

Arrange lettuce leaves, asparagus tips and green beans on each of 4 to 6 salad plates, dividing evenly. Top with some dressing; sprinkle with Parmesan and prosclutto, dividing evenly.

Garnish each plate with avocado and pear slices. Makes 4 to 6 servings; 1½ cups dressing.

Note: If desired, salad many be made ahead of time, covered with plastic wrap and refrigerated; the dressing keeps several days in the refrigerator.









### **INCLUDES CLASSIFIED**



(L,W)1C

Hawks 3-peat with shutout of Glenn

#### By Dan O'Moara staff writer

On a day that was simply divine for Farmington Hills Harrison, senior Gary Devine deserved the football equivalent of sainthood Saturday.

The diminutive tailback rushed for 132 yards and scored all four touchdowns as the Hawks shocked Westland John Glenn, 29-0, in the Western Lakes Activities Association championship game.

It was the third consecutive title for Harrison, which won its seventh straight game, and the third runner-up finish for the Rockets, who suffered their first loss. Both teams are 7-1.

"These guys are a really good team, and today we showed we can play with good teams," said Devine, who has become the primary offensive weapon in the absence of former all