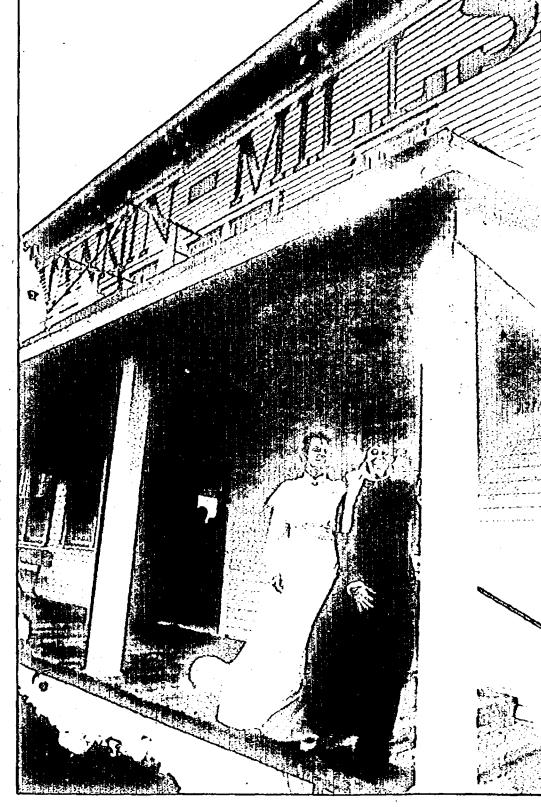

@ 1990, NutrVSystem, Inc.

offers. The discount will apply

Donning turn-ofthe-contury dresses, Beverly Melasi (left), president of the Friends of the Mill, and Denise Mehelich, also a group member. pause on the front porch of the building, built in 1863. The Friends group held its second annual wine and cheese reception Thursday to raise money for the building's restoration.

# 'Milling' around Reception aids historic Nankin Mill

Monday, October 22, 1990 O&E

LOT of history buffs "milled" around Thursday afternoon for a good cause.

An estimated 200 people jammed the historic former Nankin Mill in Westland during a wine and cheese reception to raise money for the building's restoration and a planned flower bed next spring.

The benefit for the mill, built in 1863, was sponsored by the Friends of the Mill. Several Garden City people attended the benefit for the mill, a familiar building for most of western Wayne County motorists.

Friends president Beverly Melasi said she was "very pleased" with the turnout for the second annual benefit, which raised an estimated \$900. She was happy that many visitors came dressed in turn-of-the-century

outfits. In attendance were numerous city and state officials as well as Westland Historical Commission mem-

bers.

Music was provided by harpist Karole Vervle.

The Friends will receive a Keep Michigan Beautiful plaque Wednesday night at an awards program for its 1989 art show, Christmas lighting program at the mill, and the wine and cheese benefit.

The mill's support group was formed more than two years ago to raise money for the building's restoration.

(W)3A

The building on Ann Arbor Trail at Farmington Road is now used by Wayne County for its recreation department offices.

Recently installed windows at the mill are in the background for the benefit attended by **Marie Busch** (left) and Dororthea Finfrock, enjoying the refreshments at the reception.

Hurley Coleman (right), county parks and recreation director, chats with Tom Brown, a Friend of the Mill officer, and Mrs. Brown at the benefit.