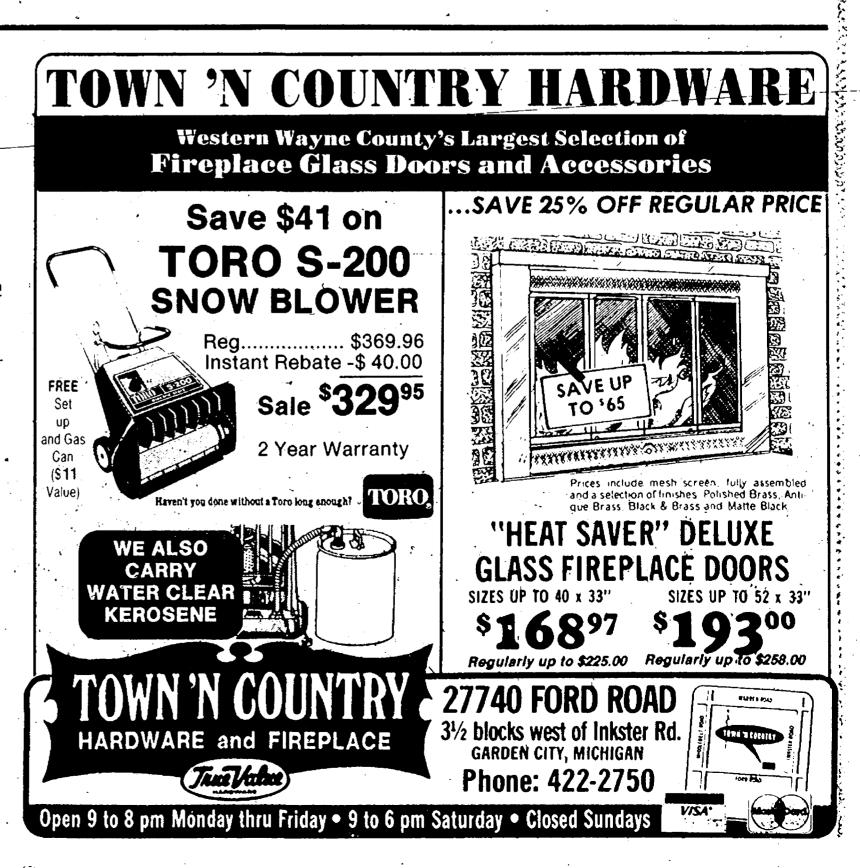

t 3d class, son of Mr. and Mrs. Robert C. Nadvornik, 1171 Sharon Dr., recently returned -from duty to the western Pacific.

He is a crew member of the amphibious assault ship, USS Peleliu, home ported in Long Beach, Calif,

During the six-month duty, his ship participated in several major multi-national exercises with the Seventh Fleet. Port visits were made to Hawaii, the Phillipines, Thailand, Singapore, Diego Garcia, Australia and Japan.

JAY T. DAVIS, Marine lance corporal, son of Mr. and Mrs. John F. Davis, 7827 August, has been promoted to his present rank while serving with the First Marine Division, Camp Pendleton, Calif.

DENNIS TOTH, Marine private first class. son of Mr. and Mrs. Richard Hiltz, 5754 N. Harvey, has reported for duty at Marine Corps Base, Camp Butler on Okinawa.





### O&E Thursday, November 4, 1982

# Navy career man keeps his shipmates on course

#### By Cheryl May Campbell special writer

She could be merely a cold, gray, steel hull moored alongside a pier.

But Navy Boiler Technician Second Class Ralph Lawson of Westland, is one of 250 men and women who give life to the San Diego-based auxiliary ship USS Point Loma.

"I'm the boiler-division-training petty officer," said the 24-year-old son of Ralph Lawson, 13534 Birchwood, and Margaret Lawson, 34600 Pardo.

"I make sure everyone completes their training by keeping their records up to date, advising them on various programs, and ordering correspondence courses."

A member of the ship's 15-person retention team, Lawson is also the fire room's leading petty officer. When under way, he stands th