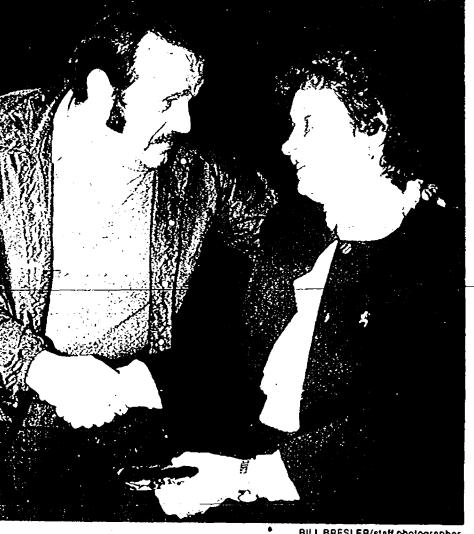

BILL BRESLER/staff photographer

Wearing a silver "donkey" pin presented by her nieces for the election, Justine Barns accepts congratulations from a campaign supporter Tuesday night as she won election to a seat in the state House of Representatives.