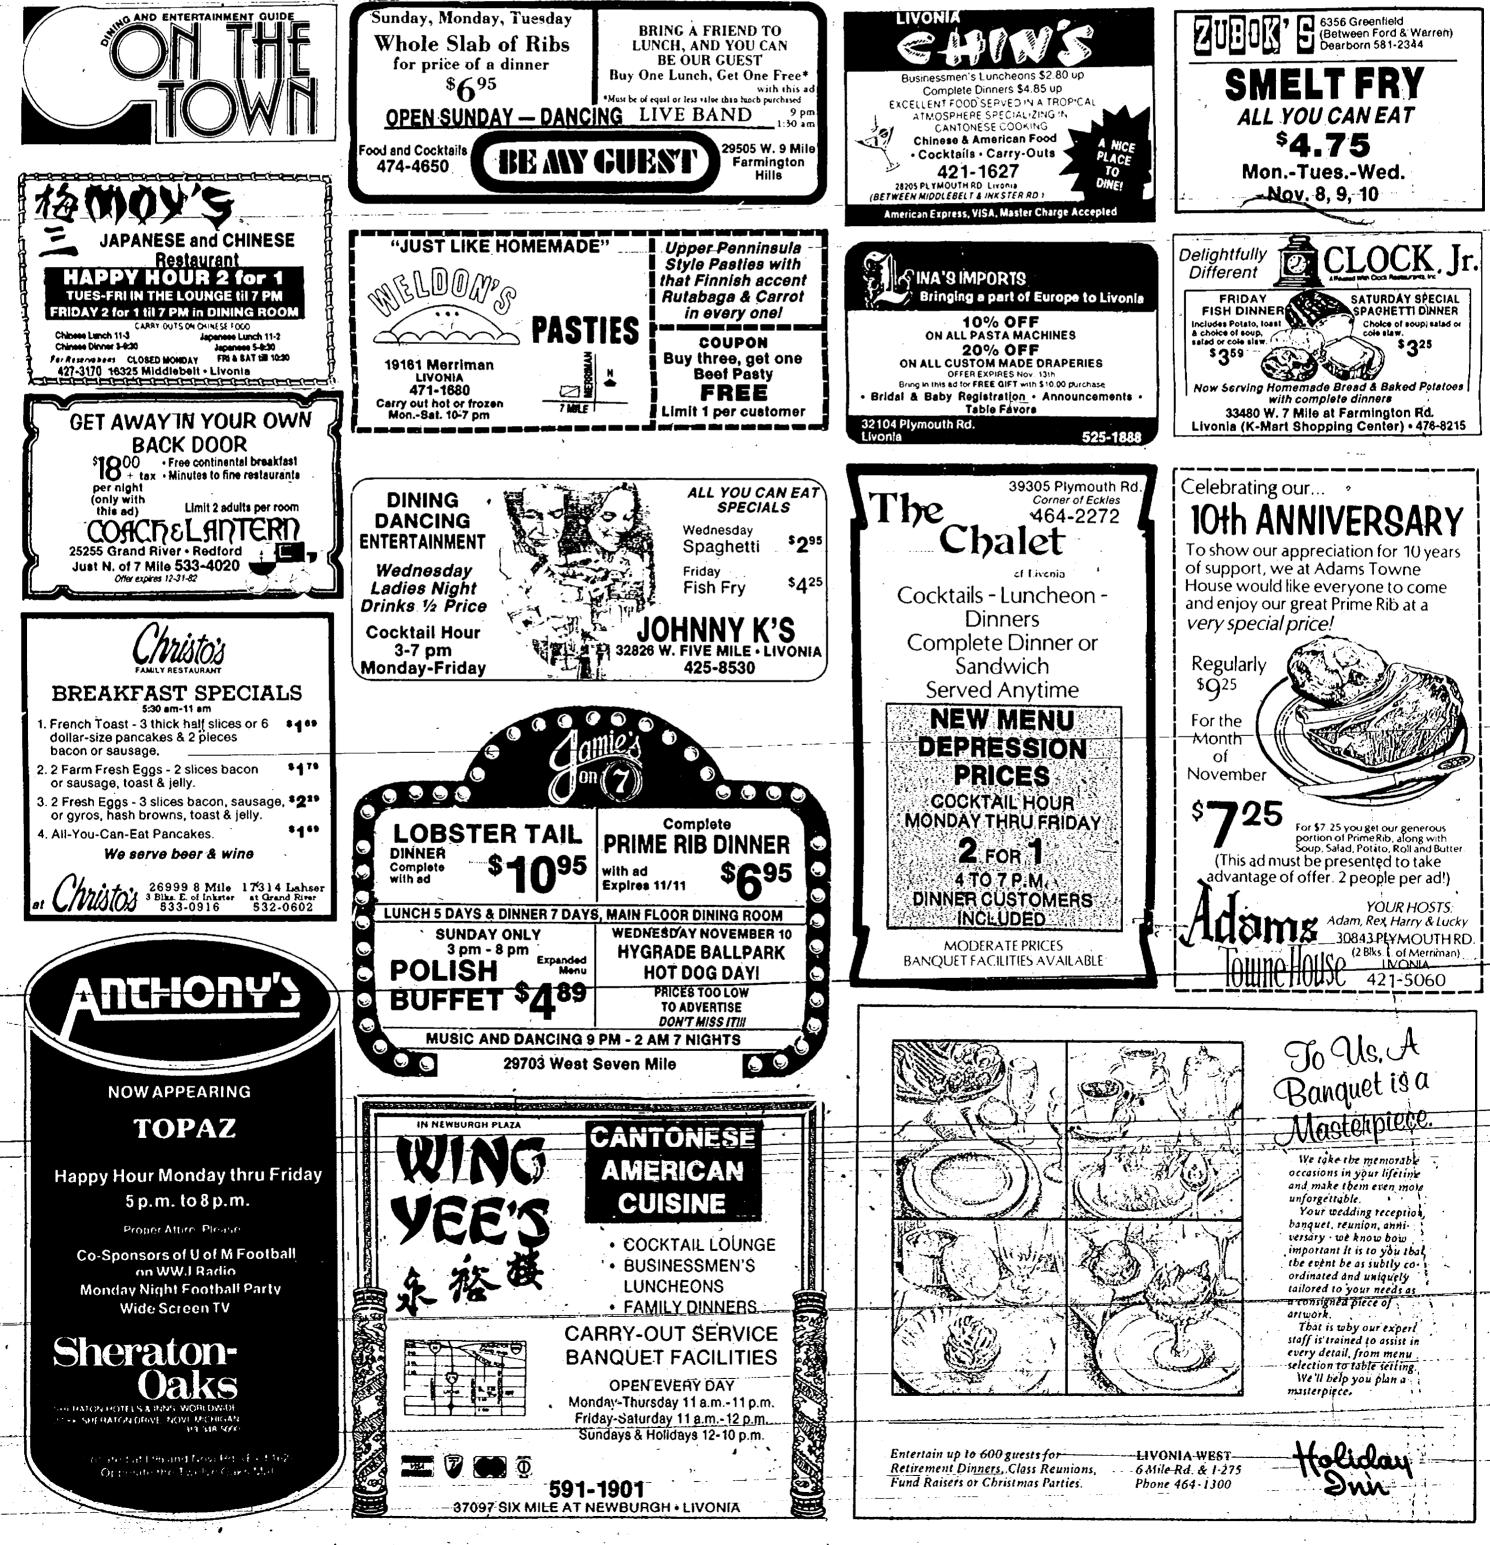

nutes.

They didn't know what to do with John Wayne when he got old, so they thrust him into roles better suited for Clint Eastwood, Charles Bronson or a much younger John Wayne. Duke should have made "Rio Lobo" at least 10 years earlier, and he did. The film was called "Rio Bravo" (1959) and Howard Hawks directed both pictures. Jennifer O'Neill, perhaps the worst actress of all time, also stars. Rating: \$1.10.



# He's Cyrano

Matt Penn appears in the title role of "Cyrano de Bergerac," through Nov. 12 at the Hilberry Theatre on the Wayne State University campus in Detroit. Edmond Rostand's classic romantic drama is about a dashing swordsman with the heart of a poet and the face of a clown. Tickets may be reserved by calling the WSU Theatre box office, Cass and Hancock, at 577-2972.







|