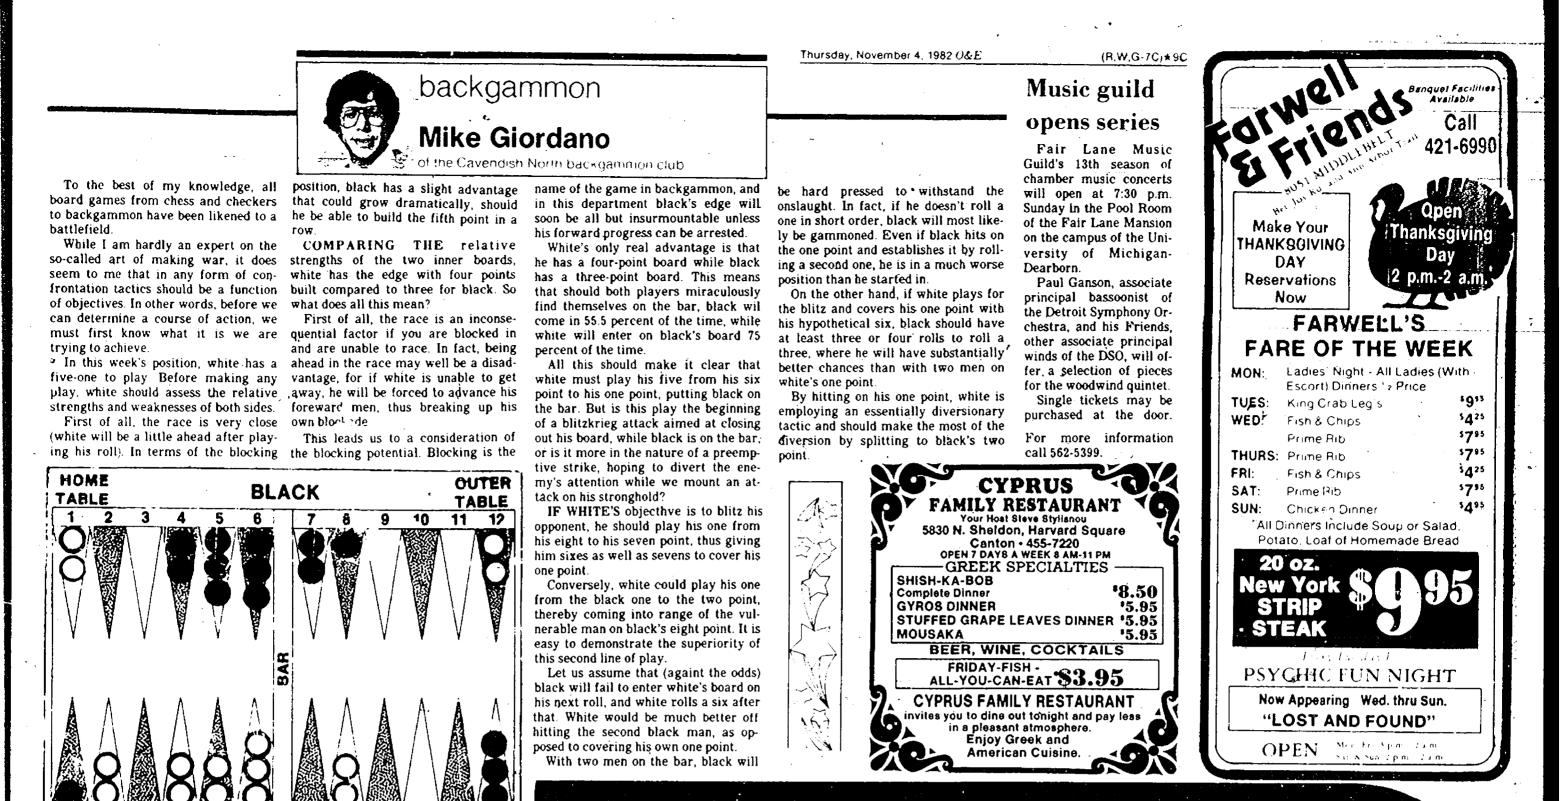

# Fitness favored in tri-county area

# By Lem Mesee

to spend their leisure time on physical fitness activities or other forms of recreation they can do alone.

According to a survey by Market Opinion Research, adults and teenagers have become quite concerned with their health and the fitness of their bodies.

The survey firm did the study for United Community Services of Metropolitan Detrøit.

It found adults in almost 40 percent of the area's households used half or more of their leisure time outside their homes. This was particularly true of singles living alone, unrelated adults sharing quarters, or households with incomes ranging from \$10,000 to \$15,000 а уеат.

ticularly popular -- walking, bowling, cial health clubs (such as Vic Tanny

swimmng, bicycling, tennis, racquetball and exercise classes. But only a small proportion actually participated in organized sports.

Huron-Clinton Metroparks were visited by more than half of the 750 households in the sample.

The most popular activities today share these features: • Free, or based on predetermined

"once only" costs. • Non-restrictive in terms of

lengthy commitments. Mostly self-initiated rather than

team-oriented.

 Accomplished without the need of special or conventional facilities. • Flexible in location.

Tri-county residents have shown considerable interest in outdoor facilites that offer opportunities for picnicking, family recreation and walking.

Churches are the most popular form Physical fitness activities were par- of organization, followed by commerand Silhouette American), YMCA and YWCA.

Among kids, the most popular organizations are Little Leagues, Boy Scouts and Girl Scouts, in that order.