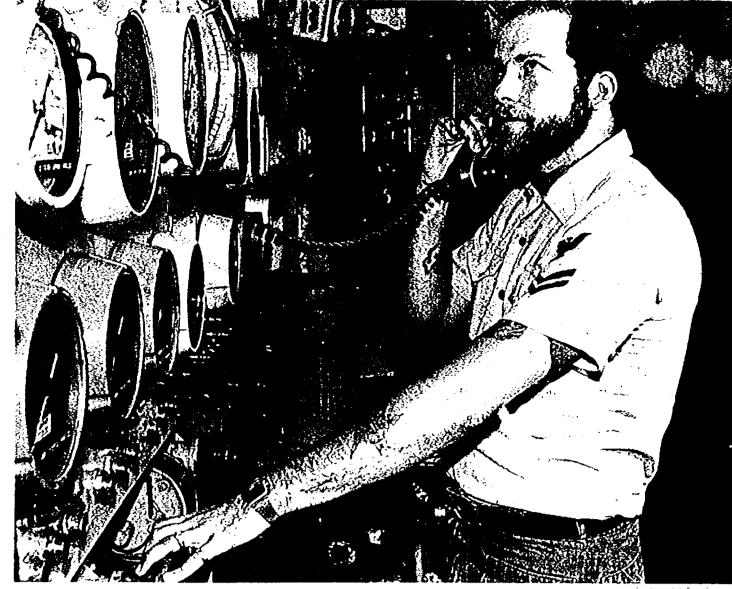

# Navy career man keeps his shipmates on course

#### By Cheryl May Campbell special writer

She could be merely a cold, gray, steel hull moored alongside a pier.

But Navy Boiler Technician Second Class Ralph Lawson of Westland, is one of 250 men and women who give life to the San Diego-based auxiliary ship USS Point Loma.

"I'm the boiler-division-training petty officer," said the 24-year-old son of Ralph Lawson, 13534 Birchwood, and Margaret Lawson, 34600 Pardo.

"I make sure everyone completes their training by keeping their records up to date, advising them on various programs, and ordering correspondence courses."

Ralph Lawson reports engineroom guage-readings to damage control central.

WITH THE HULL modified, the ship is one of the few Navy ships perform-

4A(W,G)

Thursday, November 4, 1982 O&E

RANDY BORST/staff photographer