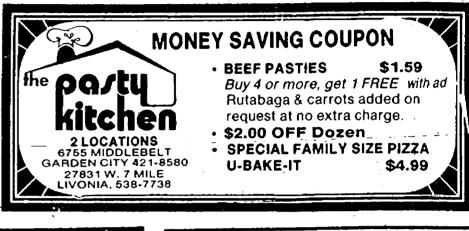

minutes.

They didn't know what to do with John Wayne when he got old, so they thrust him into roles better suited for Clint Eastwood, Charles Bronson or a much younger John Wayne. Duke should have made "Rio Lobo" at least 10 years earlier, and he did. The film was called "Rio Bravo" (1959) and Howard Hawks directed both pictures. Jennifer O'Neill, perhaps the worst actress of all time, also stars. Rating: \$1.10.



# He's Cyrano

Matt Penn appears in the title role of "Cyrano de Bergerac," through Nov. 12 at the Hilberry Theatre on the Wayne State University campus in Detroit. Edmond Rostand's classic romantic drama is about a dashing swordsman with the heart of a poet and the face of a clown. Tickets may be reserved by calling the WSU Theatre box office, Cass and Hancock, at 577-2972.







|