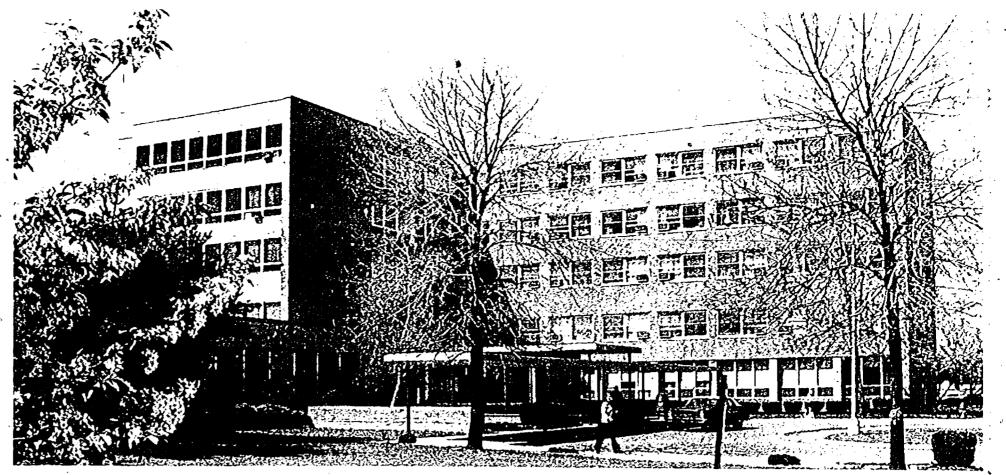

# Celebrating 25 years of service

Annapolis Hospital in Wayne, one of the "twin" facilities built in 1957, has expanded its services to the community during the last 25 years.

Unveiling a plaque marking the 25th anniversary of Annapolis Hospital, were Robert J. Bullinger (left) PCHA board of directors chairman in 1957; Lawrence Riesser, Annapolis administrator; John J. Freysinger, PCHA executive director; Dr. A. H. Abbassian, chief of the Annapolis medical staff; and Donald J. Pizzimenti, PCHA board

# These 'twins' each total quarter century of caring

A rededication program, marking 25 years of service by Annapolis Hospital in Wayne and Outer Drive Hospital in Lincoln Park - the "twins" of Peoples Community Hospital Authority - was held recently.

Participating in the rededication were Lawrence T. Riesser, Annapolis administrator, Donald J. Pizzimenti, PCHA board chairman; Robert J. Bullinger, 1957 PCHA aboard chairman; and Pastor Robert L. Dickson, First United Presbyterian Church, along with Dr. A. H. Abbassian, chief of staff, and John J. Freysinger.

Hospital Authority, was one of the speakers at the recent rededication of Annapolis Hospital in Wayne. The sign on the podium salutes the two hospitals for "25 years of caring."

The first hospitals to be built by Peoples Community Hospital Authority, tory surgery, rehabilitation, and althe two units were constructed from the same architectural plans, consisting of 122 beds with the capacity for expansion.