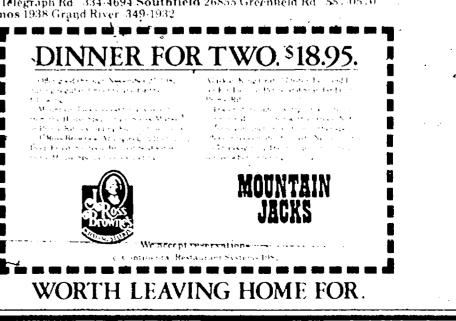

rowned Halibut. The choice is yours. The price is only \$18.95.

That's for two complete dinners, mind you. The preliminaries, like salad with all kinds of toppings. Plus hot bread and baked potato Surrounded with so much attention, you'll feel like the two most important people around. So, get your party together. You don't need an excuse to celebrate. The price is reason enough.

MOUNTAIN JACK'S Warren 5502 Twelve Mile Rd. 574 1040 Dogrhorn Heights 26207 W Warren 562-9000 Farmington Hills 24275 Sinacora Ct. 476-5333 Troy 2360 Rochester Ct. 689-7920 Lansing 5800 W. Saganaw Highway 321-2770 Ann Arbor 300 South Maple 665-1133

J. ROSS BROWNE'S Warren 30104 Van Dike 574-9440 Bloomfield Hills 2262 Telegraph Rd 334-4694 Southfield 26855 Greenfield Rd 557-0570 Okemos 1938 Grand River 349-1932





14C(S,F)(\*10C,R,W,G-8C)

O&E Thursday, November 4, 1982



# **Opening series**

Ronnie Milsap will appear in concert Nov. 26 at the University of Detroit's Calihan Hall. The singer of country and pop songs will give a regular concert at 6 p.m. and a black-tie concert for a limited number of U-D alumni and friends at 9 p.m. The event marks the U-D's return as a platform for top musical entertainment, after an eight-year hiatus. Tickets for the regular concert are available at all CTC outlets and U-D's athletic office (927-1155). Tickets for the special concert (\$100 per person) are available through the athletic office, or the alumni office at 927-1008.

# Second runs Tom Panzenhagen

"Dr. No" (1962) and 10 p.m. Saturday, 8 p.m. Sunday; "From Russia with Love" (1963), 4 p.m. Saturday