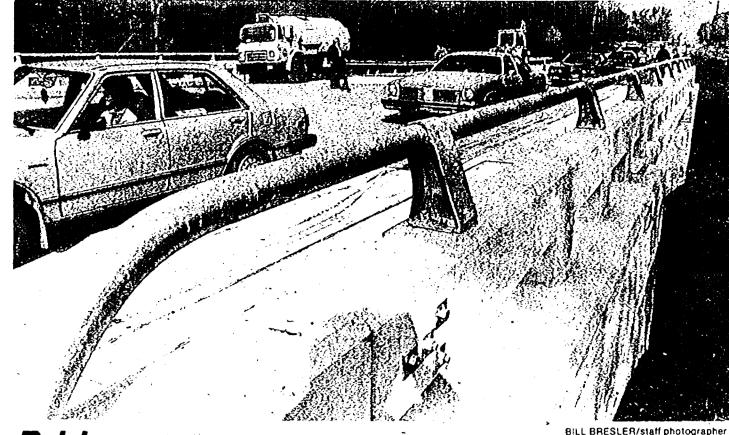

# Bridge opens

The Newburgh bridge just north of Warren Road was opened for traffic this week after four months of construction and detours. Businesses

had complained this summer of the bridge work and partial closing of Newburgh cutting into their sales.