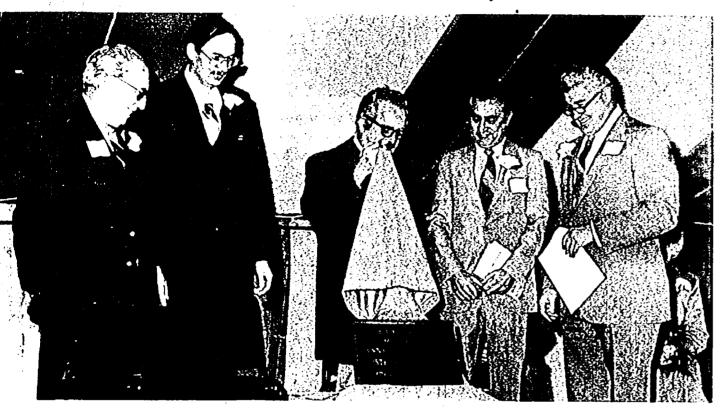

# Celebrating 25 years of service

Annapolis Hospital in Wayne, one of the "twin" facilities built in 1957, has expanded its services to the community during the last 25 years.

Unveiling a plaque marking the 25th anniversary of Annapolis Hospital, were Robert J. Bullinger (left) PCHA board of directors chairman in 1957; Lawrence Riesser, Annapolis administrator; John J. Freysinger, PCHA executive director; Dr. A. H. Abbassian, chief of the Annapolis medical staff; and Donald J. Pizzimenti, PCHA board

# These 'twins' each total quarter century of caring

A rededication program, marking 25 years of service by Annapolis Hospital in Wayne and Outer Drive Hospital in Lincoln Park - the "twins" of Peoples Community Hospital Authority - was held recently.

Participating in the rededication were Lawrence T. Riesser, Annapolis administrator, Donald J. Pizzimenti, PCHA board chairman; Robert J. Bullinger, 1957 PCHA aboard chairman; and Pastor Robert L. Dickson, First United Presbyterian Church, along with Dr. A. H. Abbassian, chief of staff, and John J. Freysinger.

Hospital Authority, was one of the speakers at the recent rededication of Annapolis Hospital in Wayne. The sign on the podium salutes the two hospitals for "25 years of caring."

The first hospitals to be built by Peoples Community Hospital Authority, tory surgery, rehabilitation, and althe two units were constructed from the same architectural plans, consisting of 122 beds with the capacity for expansion.