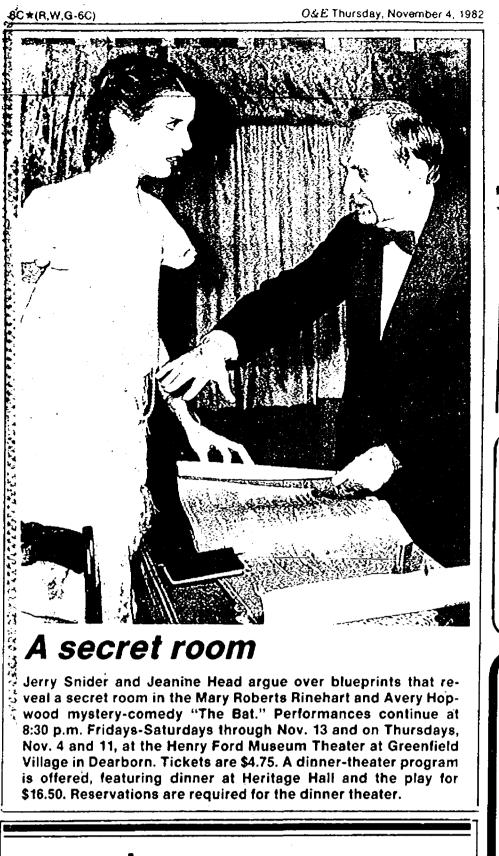

rpretations.

Guest conductor Dr. Harry Begian of the University of Illinois Music Department will conduct selections from Kha-

Also featured in the afternoon program is flutist Pamela Hill, a principal with the symphony and a frequent performer with the Detroit Symphony Orchestra. Hill will accompany Berberian in "Lalezar."

mentary "From Mao to Mozart: Isaac Stern in China" will be shown at 8 p.m. Nov. 11-12 in the Cranbrook Institute of Science auditorium, 500 Lone Pine, Bloomfield Hills.

Cranbrook P.M./Encore Cinema series A limited number of tickets at \$5 for adults and \$3 for students and senior citizens are available at the door.

Included in the admission are the film and its commentary, an open discussion and Oriental-style gourmet dessert with coffee served at 7:30 p.m.







# upcoming things to do

# • CENTER STAGE

Steve King and His Dittilies appear at 9:30 tonight through Saturday at Center Stage in Canton. Doors open at 8:30 p.m. Admission is \$2 tonight, \$3 Friday-Saturday; women are admitted for one-half price Thursday-Sturdays during November.

### BIG BAND

Al Townsend and the Ambassadors will play dance music in the big-band style from 7 to 10:30 p.m. Sunday at for roles in "They're Playing Our Song" at 7:30 p.m. Tuesday in the upstairs ballroom of the Botsford Inn in Farmington Hills. Neil Simon's musical collaboration with Hamlisch and Sager will star Nancy Gurwin and Phil Esser and will be directed by Edgar A. Guest III. This will be a Nancy Gurwin Production.

# • AT FOLKTOWN

Grit Laskin, a featured performer with Toronto's Friends of Fiddler