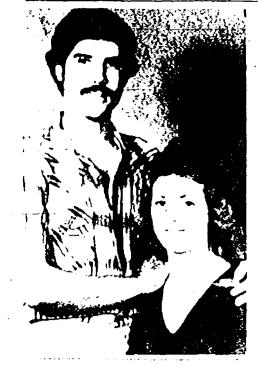

BILL BRESLER/staff photographer

Wearing a silver "donkey" pin presented by her nieces for the election, Justine Barns accepts congratulations from a campaign supporter Tuesday night as she won election to a seat in the state House of Representatives.