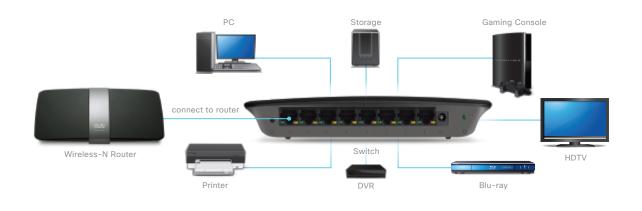

### Plug & Play

This compact switch is designed to conserve desktop space and is easy to use – no configuration required. Simply connect computers, HDTVs, game consoles, media players and more, to instantly expand your home network.