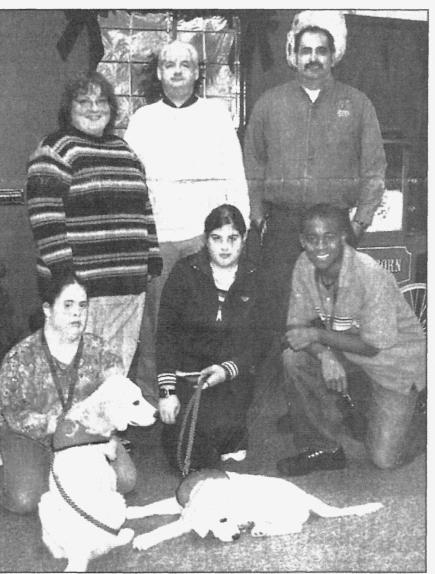

# Service dogs go to school for training

FRANKLIN — Golden Retriever pups Kate and Kruse look like your ordinary, adorable house pets.

But there isn't anything ordinary about this sister and brother team, who currently "attend classes" at the High Road School at Somerset. The two pups are in basic training at the facility. Their trainers are four students at the school who have emotional and developmental challenges.

The dogs are part of a unique and elite California-based program that trains Golden Retrievers and Labradors as service dogs to assist people with disabilities. The High Road School, a special education facility for students ages 14-21, has incorporated an assistance dog training program into its curriculum. Since November, three staff memfour students hav training the service pups who will eventually be placed with individuals with disabilities. According to Michele Rieman, High Road School director, the pups hail from the prestigious Assistance Dog Institute, a non-profit group based in Santa Rosa, Ca. The organization trains Golden Retrievers and Labradors to assist people with disabilities who need help with daily tasks from dressing to shopping and more. Dogs enrolled in the program learn 90 commands. They are trained to assist people with multiple sclerosis, cerebral palsy, paraplegia, quadriplegia, and other conditions that affect their ability to walk or use their arms. When fully trained, a service dog is worth \$25,000-\$30,000. The program and its owner, Dr. Bonita Bergin, have been featured on Animal Planet, The Oprah Winfrey Show, 20/20, PBS, and HBO. It is the only college in the U.S. to offer Master of Science and Associate of Science degrees in dog studies.

Tara Ambrose, life skills instructor, George Metelski, computer technician and certified assistance dog trainer, and Thomas Sparacio, music teacher, with students, left to right, Caryn Croll, Kristina Strano, and Raheem Solola and their Golden Retrievers in training, Kruse and Kate, at High Road School at Somerset in Franklin. Metelski over-

unconditional love of a dog," she said, adding that pre and post self-esteem testing shows a marked increase in all areas for the students' sense of self and well being.

Metelski, George Computer Technician at the school, attended a six-week intensive training course at the Assistance Dog Institute during the summer. Now a certified assistance dog trainer, Metelski oversees the program. During the week, four students spend two hours a day training the dogs under Metelski's supervision. One of them, Raheem

Solola, said: "It's interesting. It's really not hard, you just follow the training rules. But you do need a lot of patience." Two other students serve as "dog walkers." Staff members Tara Ambrose, a Life Skills Instructor, and Thomas Sparacio, a music teacher, serve as Kate and Kruse's "dog raisers." Each night and weekend, the dogs go home with two teachers at the High Road School. Kate and Kruse will train at the High Road School for 18 months, then will return to the Dog Institute which will place the pups with a client in need.