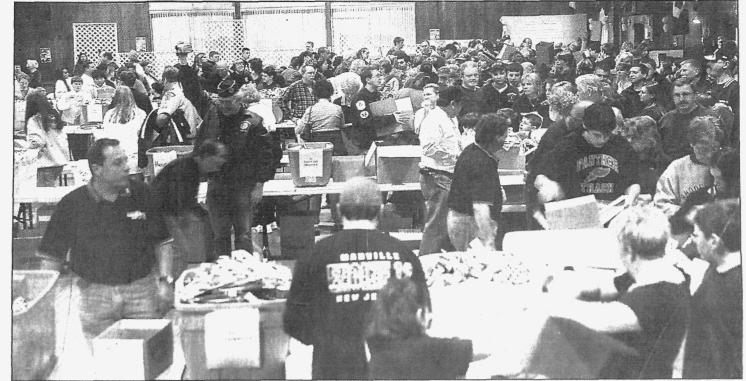

# **OPSHBX celebrates one-year with packing day**

**Carlie Horton**, Hannah Mayer and Nicole Galella, all 8-year-old members of Brownie Troop 1132, sign a banner being sent to those serving in Iraq during Saturday's packing day held in Manville to mark the first anniversary of Operation Shoebox New Jersey 2005. The day drew some 1,000 volunteers who packed 1,465 boxes filled with personal supplies for shipment to U.S. troops serving in Iraq. Since its inception, OPSHBX has raised \$75,000 and packed more than 6,000 boxes. For more, see Page A5.