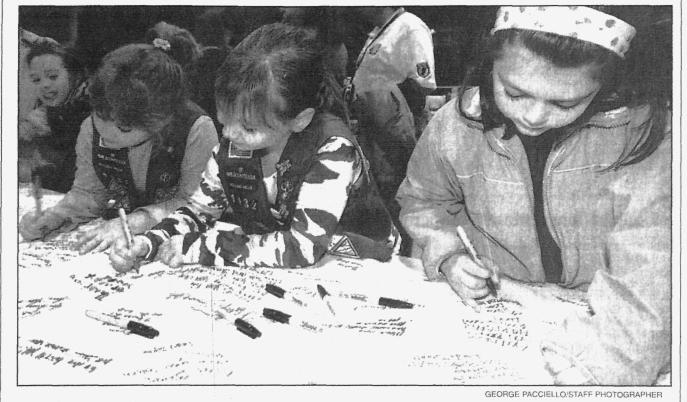

# **OPSHBX celebrates one-year with packing day**

**Carlie Horton**, Hannah Mayer and Nicole Galella, all 8-year-old members of Brownie Troop 1132, sign a banner being sent to those serving in Iraq during Saturday's packing day held in Manville to mark the first anniversary of Operation Shoebox New Jersey 2005. The day drew some 1,000 volunteers who packed 1,465 boxes filled with personal supplies for shipment to U.S. troops serving in Iraq. Since its inception, OPSHBX has raised \$75,000 and packed more than 6,000 boxes. For more, see Page A5.