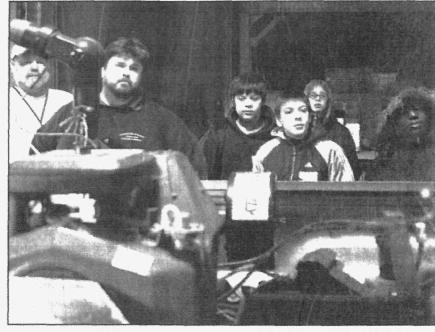

Public Works Department employees George Lovas and Charley Frank both toured the facility with a group of seventh-graders from Somerville Middle School.

During the field trip, pupils had the chance to operate a backhoe and

#### Continued on page A2

GEORGE PACCIELLO STAFF PHOTOGRAPHER

The second s

**Charley Frank**, left, and George Lovas, second from left, both employees at the Somerset County Department of Public Works, show students from Somerville Middle School some of the equipment used to maintain county roads during Careers to Government Day, held Monday. The program is sponsored by the Somerset County 4-H Club's Youth Development program of Rutgers Cooperative Research and Extension and the Somerset County Board of Chosen Freeholders.

#### Continued from page A1

watch how a salt spreader is loaded before going out to salt the 270 miles of Somerset County roads during snowy and icy conditions.

"When they go out salting

The Chronicle

◆ Since 1862 ◆