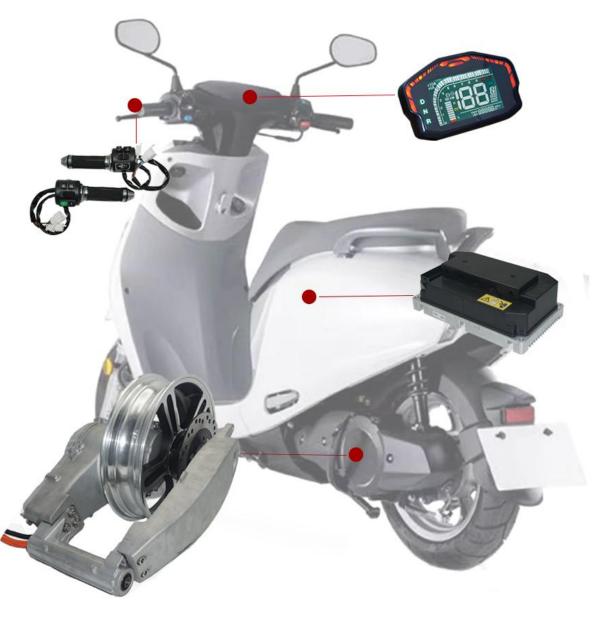

#### **·Powertrain Solution**

As a sub-brand of QSMOTOR, SIA work on electric motor & motor kits as electric powertrain for electric 2/3 wheeler, focus on international market.