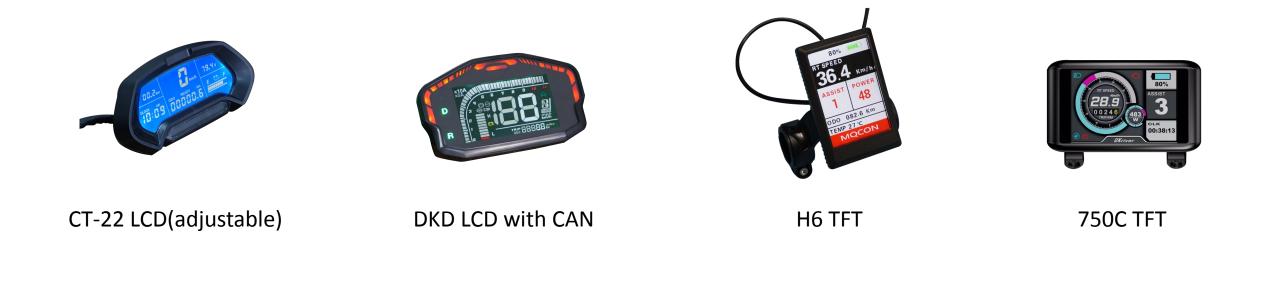

14X2.5inch 260 Hub Motor 17X1.6inch 260 Hub Motor 17X1.85inch 260 Hub Motor 17X2.5inch 260 Hub Motor 800W-4000W 800w-2000w 2000w-6000w (private mold) 2000W (private mold) under developing

16X3.5inch 260 Hub Motor

2000w-8000w



17X3.5inch 260 Hub Motor

800w-6000w

205 Bike Spoke Hub Motor 1000w-3000w drop-outs 150-155mm



273 E-car Hub Motor 8000w-12000w



20inch 205 Bike Hub Motor

500w-1500w<sub>2</sub>

## **Differential Motor Kits**











140 1.8-3kw PMSM Motor

145 3-5kw PMSM Motor







180 7.5-18kw

Rear axle (customizable)

Gear box

### Controller

### Controller

Voltage:48V~120V Bus Current:35A~300A, Peak : 40A~450A Phase Current:100A~600A, Peak:120A~850A Reverse Charge Function E-brake Assistance Function Flux Weakening Function





### Controller























LCD VA with CAN(private mold)



X8-E(programable)

TFT with CAN

### Speedometer









Smart TFT speedometer with Bluetooth & APP will be available soon.

### **Battery & BMS**





72V40Ah NCM Lithium Battery with Software BMS (CAN BUS),72V 40Ah/50Ah/60Ah avaiable.

This product is applicable to 72V electric motorcycle, with voltage, current, temperature protection function and voltage, temperature, current, SOC warning function. It can communicate with the charging machine and instrument of motorcycle through CAN2.0

New battery LG21700 NCM 72V 40Ah available(with UN38.3), parallel connection under development.

## **DC-DC converter**

## **Charger and DC-DC**

Rated Power: 0.6KW~6.6KW Rated Output Voltage:48V~360V Input Voltage Range:96V~265VAC Rated Current:5A~70A Typ