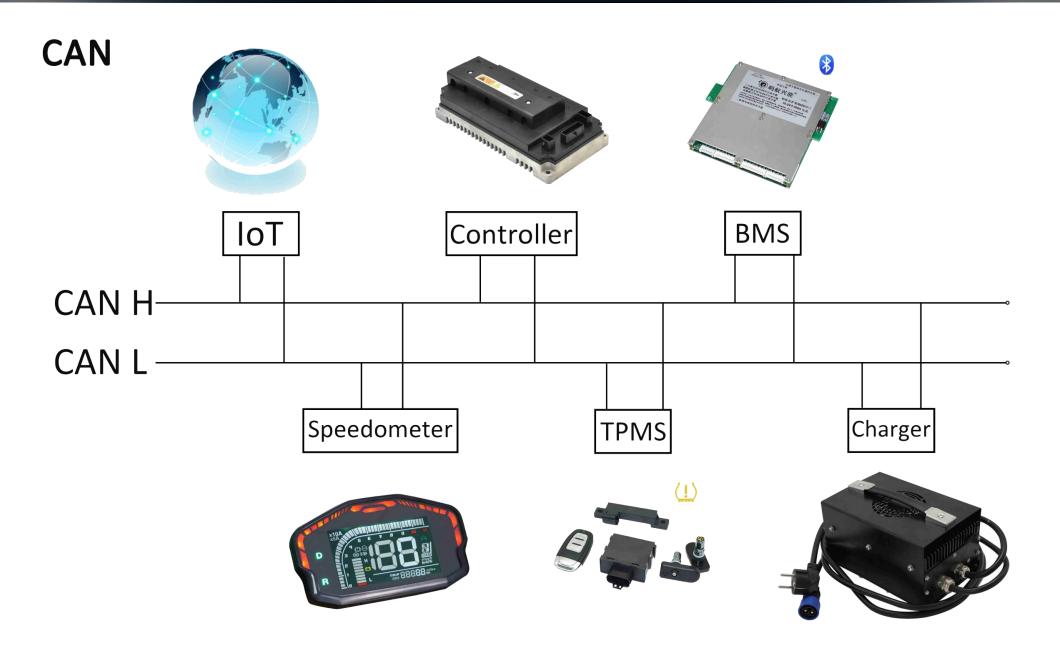

--------------------------------------------------------|
|                                          |                                                    |       |       | the diameter of rear tire : 458.8mm                                                                                                                                                                                                                    |
| SOC,<br>unsigned<br>char(1byt<br>e)0~255 | BatteryTe<br>mp<br>char(1byt<br>e)-127°<br>C~128°C |       |       | <ul> <li>Battery SOC</li> <li>from SOC 20% to 100%&gt; throttle MAX torque</li> <li>from 0% to 20%, continually Attenuating</li> <li>Battery Temperature</li> <li>from temp 0°C to -15°C</li> <li>&gt; throttle MAX torque form 100% to 80%</li> </ul> |

250kbps use







### 2D & 3D drawing available



3D drawing

2D drawing



### Customization

Customization is avaiable for mass production, there is MOQ request. For Motor

new windings, new design of wheel motor, exclusive side cover, customized phase wire length and connectors, cardboard package

#### **For Wheel**

exclusive design of front and rear wheel

**For Controller** CAN BUS protocol, new appearance

**For Charger** CAN BUS protocol, input & output connectors

**For Speedometer** CAN BUS protocol, complete new model, new UI of TFT display

**For Throttle** New silkprint of buttons





### **Power Train Test**

SiAECOSYS could make power train samples performance test once sample done, able to do temp rise test, R85 test, aging test, chassis testshare, share dyno report with customers.