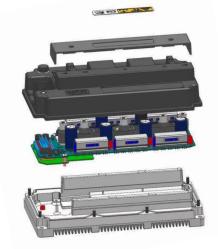

h 260 Hub Motor 800w-12000w









14X2.5inch 260 Hub Motor 17X1.6inch 260 Hub Motor 17X1.85inch 260 Hub Motor 17X2.5inch 260 Hub Motor 800W-4000W 800w-2000w 2000w-6000w (private mold) 2000W (private mold) under developing

16X3.5inch 260 Hub Motor

2000w-8000w



17X3.5inch 260 Hub Motor

800w-6000w

205 Bike Spoke Hub Motor 1000w-3000w drop-outs 150-155mm



273 E-car Hub Motor 8000w-12000w



20inch 205 Bike Hub Motor

500w-1500w<sub>2</sub>

## **Differential Motor Kits**











140 1.8-3kw PMSM Motor

145 3-5kw PMSM Motor







180 7.5-18kw

Rear axle (customizable)

Gear box

### Controller

### Controller

Voltage:48V~120V Bus Current:35A~300A, Peak : 40A~450A Phase Current:100A~600A, Peak:120A~850A Reverse Charge Function E-brake Assistance Function Flux Weakening Function





### Controller























LCD VA with CAN(private mold)



X8-E(programable)

TFT with CAN

### Speedometer









Smart TFT speedometer with Bluetooth & APP will be available soon.

### **Battery & BMS**





72V40Ah NCM Lithium Battery with Software BMS (CAN BUS),72V 40Ah/50Ah/60Ah avaiable.

This product is applicable to 72V electric motorcycle, with voltage, current, temperature protection function and voltage, temperature, current, SOC warning function. It can communicate with the charging machine and instrument of motorcycle through CAN2.0

New battery LG21700 NCM 72V 40Ah available(with UN38.3), parallel connection under development.

## **DC-DC converter**

## **Charger and DC-DC**

Rated Power: 0.6KW~6.6KW Rated Output Voltage:48V~360V Input Voltage Range:96V~265