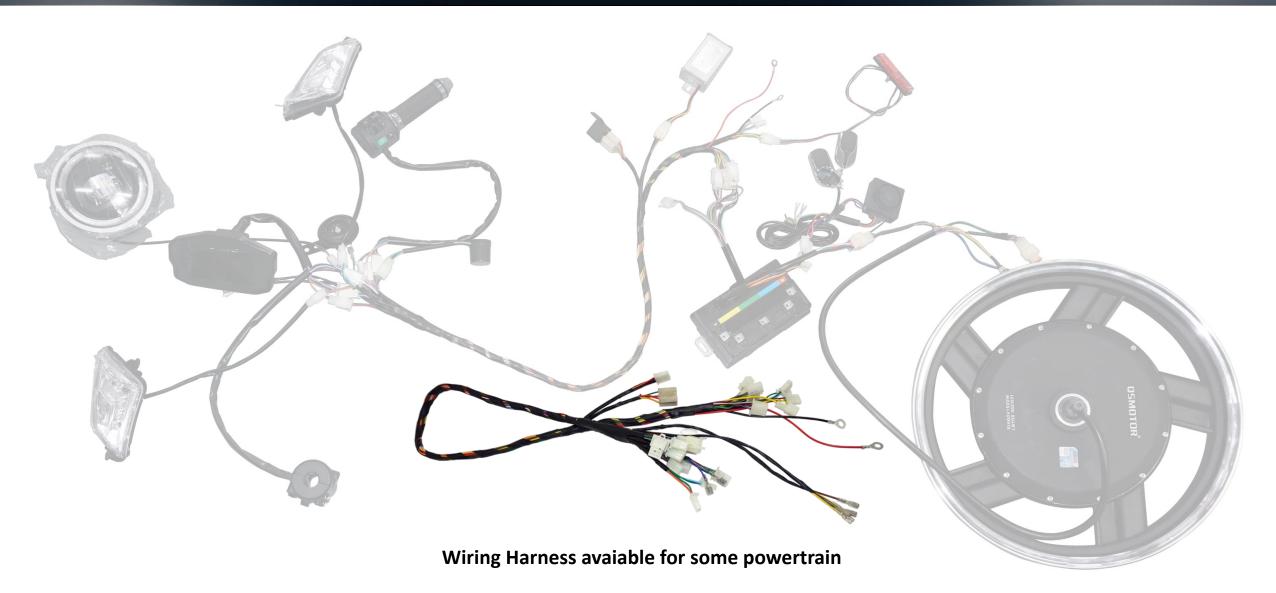

#### **·Powertrain Solution**

As a sub-brand of QSMOTOR, SIA work on electric motor & motor kits as electric powertrain for electric 2/3 wheeler, focus on international market.