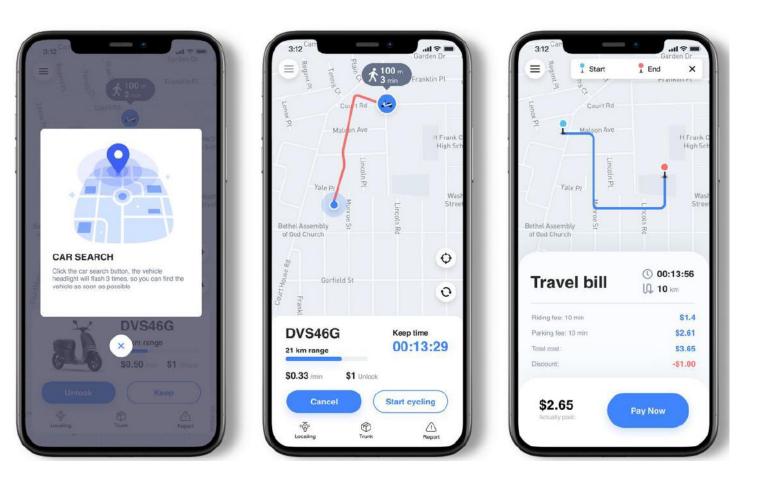

Motor 800W-4000W 800w-2000w 2000w-6000w (private mold) 2000W (private mold) under developing

16X3.5inch 260 Hub Motor

2000w-8000w



17X3.5inch 260 Hub Motor

800w-6000w

205 Bike Spoke Hub Motor 1000w-3000w drop-outs 150-155mm



273 E-car Hub Motor 8000w-12000w



20inch 205 Bike Hub Motor

500w-1500w<sub>2</sub>

## **Differential Motor Kits**











140 1.8-3kw PMSM Motor

145 3-5kw PMSM Motor







180 7.5-18kw

Rear axle (customizable)

Gear box

### Controller

### Controller

Voltage:48V~120V Bus Current:35A~300A, Peak : 40A~450A Phase Current:100A~600A, Peak:120A~850A Reverse Charge Function E-brake Assistance Function Flux Weakening Function





### Controller























LCD VA with CAN(private mold)



X8-E(programable)

TFT with CAN

### Speedometer









Smart TFT speedometer with Bluetooth & APP will be available soon.

### **Battery & BMS**





72V40Ah NCM Lithium Battery with Software BMS (CAN BUS),72V 40Ah/50Ah/60Ah avaiable.

This product is applicable to 72V electric motorcycle, with voltage, current, temperature protection function and voltage, temperature, current, SOC warning function. It can communicate with the charging machine and instrument of motorcycle through CAN2.0

New battery LG21700 NCM 72V 40Ah available(with UN38.3), parallel connection under development.

## **DC-DC converter**

## **Charger and DC-DC**

Rated Power: 0.6KW~6.6KW Rated Output Voltage:48V~360V Input Voltage Range:96V~265VAC Rated Current:5A~70A Typical Efficiency[EFF]: $\rightarrow$ 92% Operating Ambient Temperature:-40°C~+85°C Communicating Functio