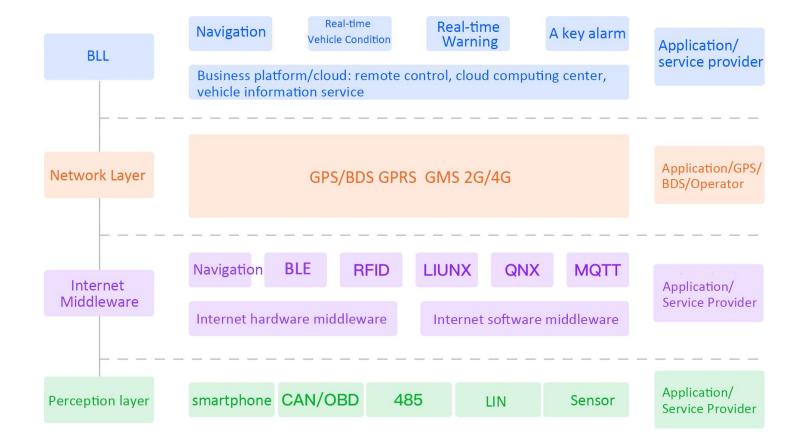

#### **•EV** Development

Original design manufacturer in electric driving industry, offer ODM business. From design, prototype to mass production, offer one stop solutions!