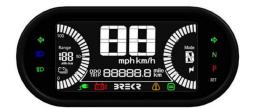

2.5inch 260 Hub Motor 17X1.6inch 260 Hub Motor 17X1.85inch 260 Hub Motor 17X2.5inch 260 Hub Motor 800W-4000W 800w-2000w 2000w-6000w (private mold) 2000W (private mold) under developing

16X3.5inch 260 Hub Motor

2000w-8000w



17X3.5inch 260 Hub Motor

800w-6000w

205 Bike Spoke Hub Motor 1000w-3000w drop-outs 150-155mm



273 E-car Hub Motor 8000w-12000w



20inch 205 Bike Hub Motor

500w-1500w<sub>2</sub>

## **Differential Motor Kits**











140 1.8-3kw PMSM Motor

145 3-5kw PMSM Motor







180 7.5-18kw

Rear axle (customizable)

Gear box

### Controller

### Controller

Voltage:48V~120V Bus Current:35A~300A, Peak : 40A~450A Phase Current:100A~600A, Peak:120A~850A Reverse Charge Function E-brake Assistance Function Flux Weakening Function





### Controller























LCD VA with CAN(private mold)



X8-E(programable)

TFT with CAN

### Speedometer









Smart TFT speedometer with Bluetooth & APP will be available soon.

### **Battery & BMS**





72V40Ah NCM Lithium Battery with Software BMS (CAN BUS),72V 40Ah/50Ah/60Ah avaiable.

This product is applicable to 72V electric motorcycle, with voltage, current, temperature protection function and voltage, temperature, current, SOC warning function. It can communicate with the charging machine and instrument of motorcycle through CAN2.0

New battery LG21700 NCM 72V 40Ah available(with UN38.3), parallel connection under development.

## **DC-DC converter**

## **Charger and DC-DC**

Rated Power: 0.6KW~6.6KW Rated Output Voltage:48V~360V Input Voltage Range:96V~265VAC Rated Current:5A~70A Typical Efficie