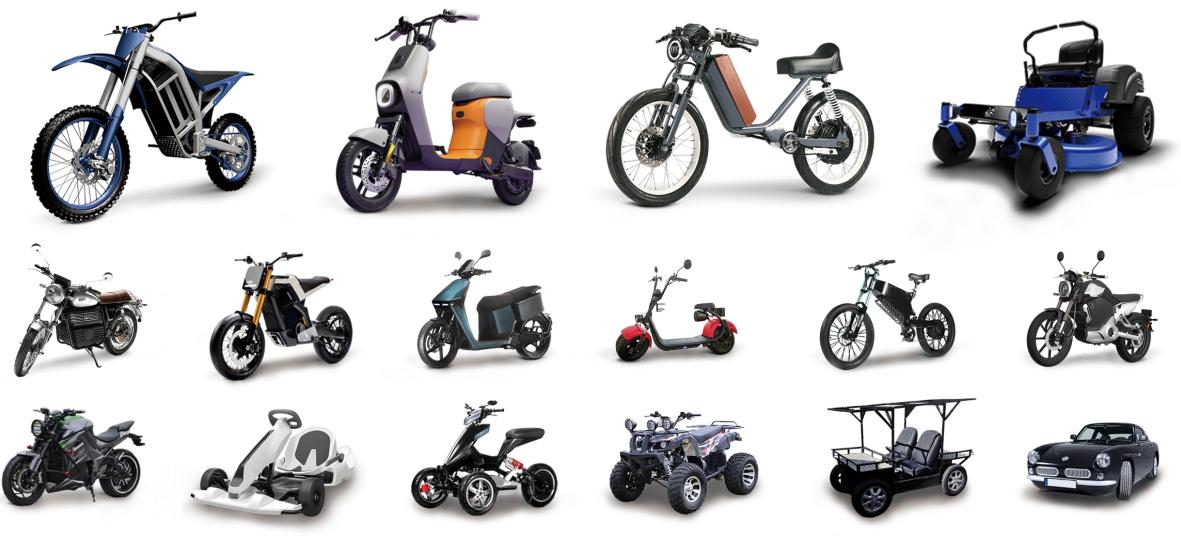

Car E.g. E-car weight, approx 815kg+285kg Tire: 185/65 R14 Speed: continuous 120km/h @96V by 4wd, Climbing slope: 30° @895kg by 4wd Battery: 96V200Ah or 110V200Ah lithium(with more speed)





## **New Electric 2 Wheeler(E2W) Development**

Have done some high power E2W projects successfully, SiAECOSYS has abundant experience in EV development for mass production. From design, prototype to trial & mass production, offer one stop solutions!

By testing powertrain samples, customer might build own prototype and start sales, SIA could also start from there, push forward the implementation of projects by making mold and further testing, lead to volume production (assembly optional). Help customer to make it happen!





## **EV Development**



### Build new electric 2/3/4 wheeler prototypes





### **Requirement Clarify**

Pls. provide your requirements of e-vehicle: Speed, Climbing angle, weight with loading, voltage, mileage, tire size, charging time and so on. SiAECOSYS will analyze data accordingly.





### **Requirement Clarify**

The motor plan should be defined after the requirement analysis is completed





### **Development Process**



#### Design sketch

According to your requirement to make scooter design. We can provide you the sketch from different angles. Also, we will discuss the sketch to with you. 10 DAYS 0 30 DAYS



#### Plastocene model

Do sample via plastocene according to confirmed sketch. Invite you come to us to review the plastocene together, that if any idea we can change the plastocene on the spot.





#### Design 3D

Design 3D according to con