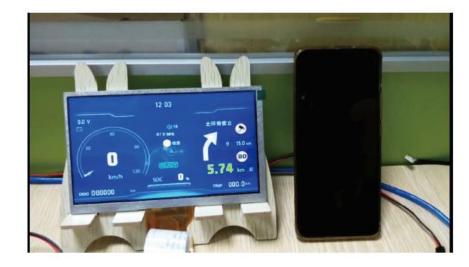

Hub Motor 800W-4000W 800w-2000w 2000w-6000w (private mold) 2000W (private mold) under developing

16X3.5inch 260 Hub Motor

2000w-8000w



17X3.5inch 260 Hub Motor

800w-6000w

205 Bike Spoke Hub Motor 1000w-3000w drop-outs 150-155mm



273 E-car Hub Motor 8000w-12000w



20inch 205 Bike Hub Motor

500w-1500w<sub>2</sub>

## **Differential Motor Kits**











140 1.8-3kw PMSM Motor

145 3-5kw PMSM Motor







180 7.5-18kw

Rear axle (customizable)

Gear box

### Controller

### Controller

Voltage:48V~120V Bus Current:35A~300A, Peak : 40A~450A Phase Current:100A~600A, Peak:120A~850A Reverse Charge Function E-brake Assistance Function Flux Weakening Function





### Controller























LCD VA with CAN(private mold)



X8-E(programable)

TFT with CAN

### Speedometer









Smart TFT speedometer with Bluetooth & APP will be available soon.

### **Battery & BMS**





72V40Ah NCM Lithium Battery with Software BMS (CAN BUS),72V 40Ah/50Ah/60Ah avaiable.

This product is applicable to 72V electric motorcycle, with voltage, current, temperature protection function and voltage, temperature, current, SOC warning function. It can communicate with the charging machine and instrument of motorcycle through CAN2.0

New battery LG21700 NCM 72V 40Ah available(with UN38.3), parallel connection under development.

## **DC-DC converter**

## **Charger and DC-DC**

Rated Power: 0.6KW~6.6KW Rated Output Voltage:48V~360V Input Voltage Range:96V~265VAC Rated Current:5A~70A Typical Efficiency[EFF]: $\rightarrow$ 92% Operating Ambient Temperature:-40°C~+85°C Communicating Fun