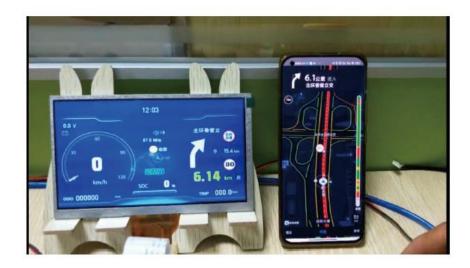

ub Motor 800W-4000W 800w-2000w 2000w-6000w (private mold) 2000W (private mold) under developing

16X3.5inch 260 Hub Motor

2000w-8000w



17X3.5inch 260 Hub Motor

800w-6000w

205 Bike Spoke Hub Motor 1000w-3000w drop-outs 150-155mm



273 E-car Hub Motor 8000w-12000w



20inch 205 Bike Hub Motor

500w-1500w<sub>2</sub>

## **Differential Motor Kits**











140 1.8-3kw PMSM Motor

145 3-5kw PMSM Motor







180 7.5-18kw

Rear axle (customizable)

Gear box

### Controller

### Controller

Voltage:48V~120V Bus Current:35A~300A, Peak : 40A~450A Phase Current:100A~600A, Peak:120A~850A Reverse Charge Function E-brake Assistance Function Flux Weakening Function





### Controller























LCD VA with CAN(private mold)



X8-E(programable)

TFT with CAN

### Speedometer









Smart TFT speedometer with Bluetooth & APP will be available soon.

### **Battery & BMS**





72V40Ah NCM Lithium Battery with Software BMS (CAN BUS),72V 40Ah/50Ah/60Ah avaiable.

This product is applicable to 72V electric motorcycle, with voltage, current, temperature protection function and voltage, temperature, current, SOC warning function. It can communicate with the charging machine and instrument of motorcycle through CAN2.0

New battery LG21700 NCM 72V 40Ah available(with UN38.3), parallel connection under development.

## **DC-DC converter**

## **Charger and DC-DC**

Rated Power: 0.6KW~6.6KW Rated Output Voltage:48V~360V Input Voltage Range:96V~265VAC Rated Current:5A~70A Typical Efficiency[EFF]: $\rightarrow$ 92% Operating Ambient Temperature:-40°C~+85°C Communicating Funct