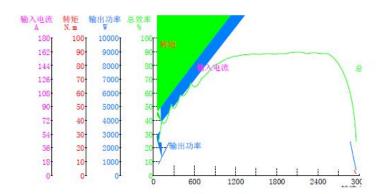

| 31 | 92.99 | 243.1 | 22606 | 280.4 | 592  | 17381 | 76.9 | 88.00 |
|    | 32 | 92.99 | 242.5 | 22546 | 291.3 | 556  | 16958 | 75.2 | 91.00 |
|    | 33 | 93.04 | 239.3 | 22261 | 300.9 | 513  | 16162 | 72.6 | 94.00 |
| 1  | 34 | 96.32 | 0.000 | 0.000 | 0.3   | 0    | 0     | 0    | 97.00 |



Dynamometer

QS 8000W 273 V4 Hub Motor with APT96600

**SIA Services** 



### **Dynometer test - IPM & PMSM Motor**

725

电机测试报告

#### 电机测试报告

| 客户名称(Customer):    | 全顺           | 额定电压(Voltage):     | 72V        |
|--------------------|--------------|--------------------|------------|
| 产品名称(ProductName): | 永磁同步电动机      | 额定功率(Power rated): | 3KW        |
| 电机型号(Type):        | QS-138-三代减速  | 测试人员(Tester):      |            |
| 电机编号(Number):      | 202011130003 | 测试日期(Test Date):   | 2020.11.13 |



| 特征点               | 输入电压  |                      | 输入功率      |       | 电机电流  | 电机功率      | 口力率   | 电机<br>頻率   | 转矩    | 转速         | 输出功率  | 控制<br>器效<br>率 | 电机<br>效率 | 总效率  | 时间    |
|-------------------|-------|----------------------|-----------|-------|-------|-----------|-------|------------|-------|------------|-------|---------------|----------|------|-------|
|                   | V     | Α                    | W         | V     | Α     | W         |       | Hz         | N.m   | rpm        | W     | %             | %        | %    | S     |
| 不加载点(No_Load)     | 71.93 | 30. <mark>8</mark> 7 | 1534      | 56.53 | 102.6 | 1376      | 0.137 | 583.0<br>8 | 1.22  | 2955.<br>0 | 377.5 | 89.7          | 27.4     | 24.6 | 0.000 |
| 最高效率点(Eff_max)    | 70.21 | 156.0                | 1070<