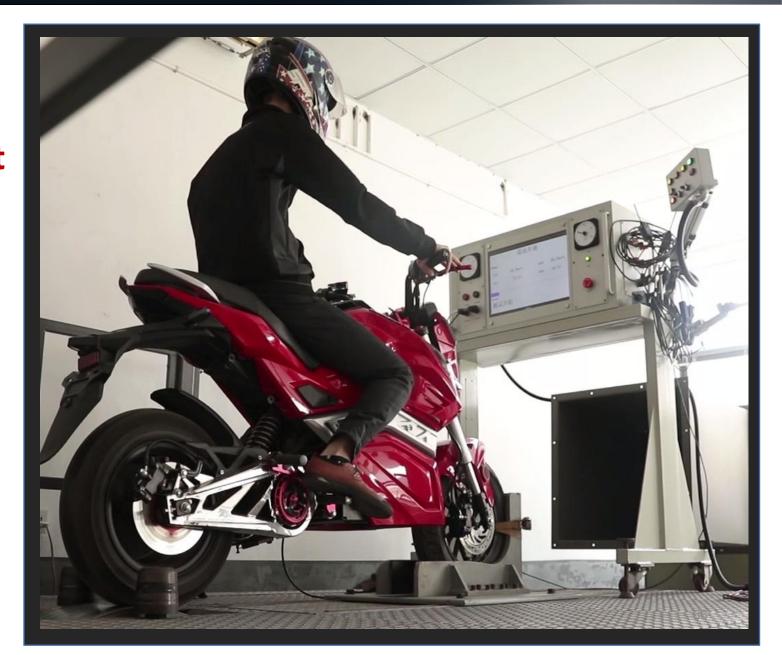

1 | 156.0                | 1070<br>4 | 53.32 | 137.8 | 1048<br>9 | 0.824 | 437.3<br>5 | 43.04 | 2134.<br>7 | 9620  | 98.0          | 91.7     | 89.9 | 9.016 |
| 最大转矩点(Torque_max) | 71.41 | 48.26                | 3349      | 20.01 | 278.9 | 2778      | 0.287 | 49.70      | 98.26 | 126.5      | 1301  | 83.0          | 46.8     | 38.9 | 29.02 |
| 结束点(End)          | 71.41 | 48.26                | 3349      | 20.01 | 278.9 | 2778      | 0.287 | 49.70      | 95.14 | 80.6       | 802.9 | 83.0          | 28.9     | 24.0 | 29.52 |







#### QS 3000W 138 V3 IPM Mid drive motor with EM150-2

客户名称/Customer

会的

#### Dynamometer



## E-bike Test Equipment: Chassis Measuring Equipment

Max Speed Test

Acceleration Test ( 0~100m.00~100km/h )

**Road Condition Test** 

Loading Testing

Wind Function







### Power train test on 2 wheelers & Road test

For prototype projects, SiAECOSYS could make road test include climbing test on mountains.





### **Quality Control (Inspection of goods)**

SiAECOSYS check every sample & mass production in spot check before delivery, to insure the good quality.





### **Container loading calculations**

For mass production, there might be various parts with different pack dimension (carton & pallet), SIA could make calculations base on package datas, to make full use of container for loading.





### **Container loading**







### **Oversea Local production (technical support)**

Hub motor Component: two end caps, one stator, one rotor



### Equipments:

automatic glue machine,

air gun,

servo press machine, motor test machine, car disc brake