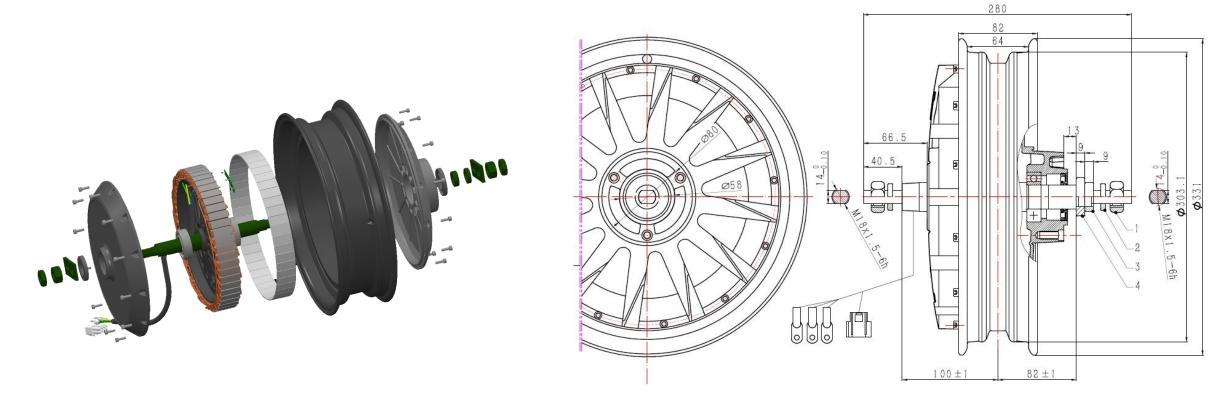

---------------------|
|                                          |                                                    |       |       | the diameter of rear tire : 458.8mm                                                                                                                                                                                                                    |
| SOC,<br>unsigned<br>char(1byt<br>e)0~255 | BatteryTe<br>mp<br>char(1byt<br>e)-127°<br>C~128°C |       |       | <ul> <li>Battery SOC</li> <li>from SOC 20% to 100%&gt; throttle MAX torque</li> <li>from 0% to 20%, continually Attenuating</li> <li>Battery Temperature</li> <li>from temp 0°C to -15°C</li> <li>&gt; throttle MAX torque form 100% to 80%</li> </ul> |

250kbps use







### 2D & 3D drawing available



3D drawing

2D drawing



### Customization

Customization is avaiable for mass production, there is MOQ request. For Motor

new windings, new design of wheel motor, exclusive side cover, customized phase wire length and connectors, cardboard package

#### **For Wheel**

exclusive design of front and rear wheel

**For Controller** CAN BUS protocol, new appearance

**For Charger** CAN BUS protocol, input & output connectors

**For Speedometer** CAN BUS protocol, complete new model, new UI of TFT display

**For Throttle** New silkprint of buttons





### **Power Train Test**

SiAECOSYS could make power train samples performance test once sample done, able to do temp rise test, R85 test, aging test, chassis testshare, share dyno report with customers.





### **Dynometer test - Wheel Hub