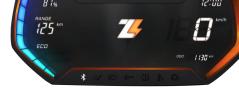

14X2.5inch 260 Hub Motor 17X1.6inch 260 Hub Motor 17X1.85inch 260 Hub Motor 17X2.5inch 260 Hub Motor 800W-4000W 800w-2000w 2000w-6000w (private mold) 2000W (private mold) under developing

16X3.5inch 260 Hub Motor

2000w-8000w



17X3.5inch 260 Hub Motor

800w-6000w

205 Bike Spoke Hub Motor 1000w-3000w drop-outs 150-155mm



273 E-car Hub Motor 8000w-12000w



20inch 205 Bike Hub Motor

500w-1500w<sub>2</sub>

## **Differential Motor Kits**











140 1.8-3kw PMSM Motor

145 3-5kw PMSM Motor







180 7.5-18kw

Rear axle (customizable)

Gear box

### Controller

### Controller

Voltage:48V~120V Bus Current:35A~300A, Peak : 40A~450A Phase Current:100A~600A, Peak:120A~850A Reverse Charge Function E-brake Assistance Function Flux Weakening Function





### Controller























LCD VA with CAN(private mold)



X8-E(programable)

TFT with CAN

### Speedometer









Smart TFT speedometer with Bluetooth & APP will be available soon.

### **Battery & BMS**





72V40Ah NCM Lithium Battery with Software BMS (CAN BUS),72V 40Ah/50Ah/60Ah avaiable.

This product is applicable to 72V electric motorcycle, with voltage, current, temperature protection function and voltage, temperature, current, SOC warning function. It can communicate with the charging machine and instrument of motorcycle through CAN2.0

New battery LG21700 NCM 72V 40Ah available(with UN38.3), parallel connection under development.

## **DC-DC converter**

## **Charger and DC-DC**

Rated Power: 0.6KW~6.6KW Rated Output Voltage:48V~360V Input Voltage Range:96V~265VAC Rated Current:5A~70A Typical E