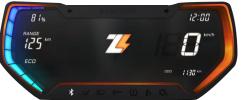

14X2.5inch 260 Hub Motor 17X1.6inch 260 Hub Motor 17X1.85inch 260 Hub Motor 17X2.5inch 260 Hub Motor 800W-4000W 800w-2000w 2000w-6000w (private mold) 2000W (private mold) under developing

16X3.5inch 260 Hub Motor

2000w-8000w



17X3.5inch 260 Hub Motor

800w-6000w

205 Bike Spoke Hub Motor 1000w-3000w drop-outs 150-155mm



273 E-car Hub Motor 8000w-12000w



20inch 205 Bike Hub Motor

500w-1500w<sub>2</sub>

## **Differential Motor Kits**











140 1.8-3kw PMSM Motor

145 3-5kw PMSM Motor







180 7.5-18kw

Rear axle (customizable)

Gear box

### Controller

### Controller

Voltage:48V~120V Bus Current:35A~300A, Peak : 40A~450A Phase Current:100A~600A, Peak:120A~850A Reverse Charge Function E-brake Assistance Function Flux Weakening Function





### Controller























LCD VA with CAN(private mold)



X8-E(programable)

TFT with CAN

### Speedometer









Smart TFT speedometer with Bluetooth & APP will be available soon.

### **Battery & BMS**





72V40Ah NCM Lithium Battery with Software BMS (CAN BUS),72V 40Ah/50Ah/60Ah avaiable.

This product is applicable to 72V electric motorcycle, with voltage, current, temperature protection function and voltage, temperature, current, SOC warning function. It can communicate with the charging machine and instrument of motorcycle through CAN2.0

New battery LG21700 NCM 72V 40Ah available(with UN38.3), parallel connection under development.

## **DC-DC converter**

## **Charger and DC-DC**

Rated Power: 0.6KW~6.6KW Rated Output Voltage:48V~360V Input Voltage Range:96V~265VAC Rated Current:5A~70A Typical