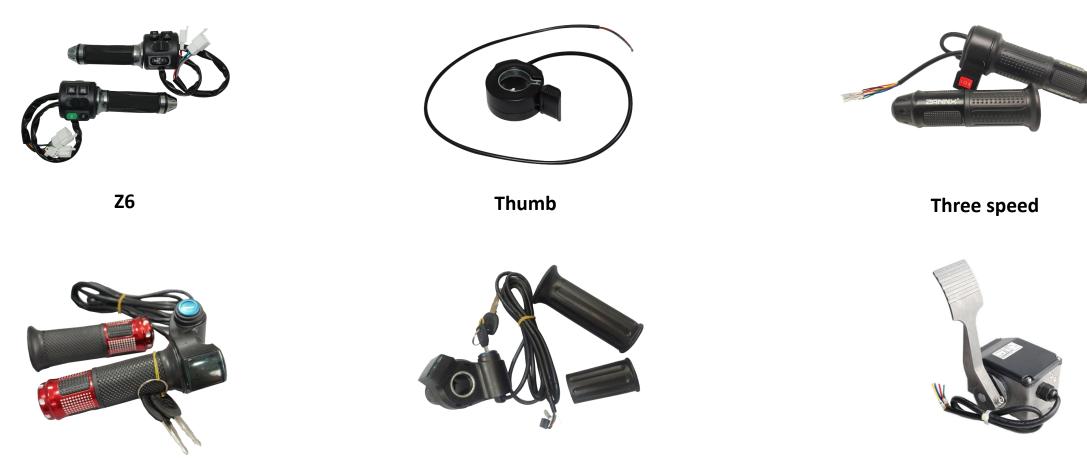

#### **·Powertrain Solution**

As a sub-brand of QSMOTOR, SIA work on electric motor & motor kits as electric powertrain for electric 2/3 wheeler, focus on international market.