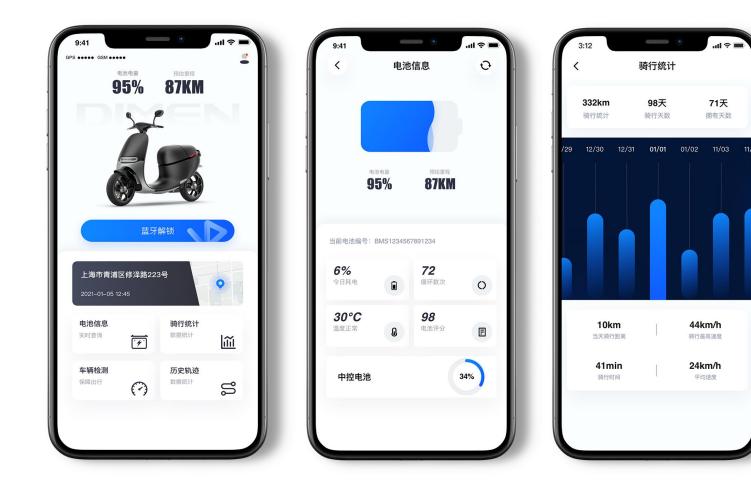

ter+Throttle+Wiring Harness+Mechanical Parts **Optional Extended configuration:** IoT, Bluetooth module, TFT speedometer

**Other Accessories:** Fast Charger, Intelligent Charging Station, IoV, Lithium Battery, Rent management system

### **Powertrain Solution**



Wiring





**SiAECOSYS** is committed to becoming a professional intelligent electric vehicle solution provider, help customers quickly build an intelligent vehicle system





### **Networking Architecture Platform Solutions**

**SiAECOSYS** can provide the SDK on the device side to quickly connect the device to the cloud and achieve high efficiency.

It also supports global device access, heterogeneous network device access, multi-environment device access, and multi-protocol device access.



IoT



### **Product Display**





71天

拥有天数

44km/h

骑行最高速度

24km/h

平均速度

ΙοΤ



### **Vehicle Data Visualization**





# **SiAECOSYS** IoT

### · 4G Tracker

Work as 4G tracker without any communications (CAN), will be available soon. Function: lock/unlock escooter remotely, location display.

### • VCU

Work as complete VCU, and battery swap solution for Electric scooter, under development.





### **Motor-Wheel Hub**

Wheel Hub Motor and PMSM Motor Rated Power:1KW~20KW Speed:30KW/H~180KM/H Voltage:48V~120V Torque : 24N.M~400N.M





Motor









**1000W 90 V1 IPM Motor** belt/sprocket adapeter

2000W 120 V1 IPM Motor belt/sprocket adapeter/spline



3000W 138 V3 IPM Motor (spline)

4000W 138 Water Cooled IPM Motor

#### 8000W 180 IPM Motor Motor

under development



EM50SP 72V 3900RPM 26.6N.m



EM100SP 72V 46