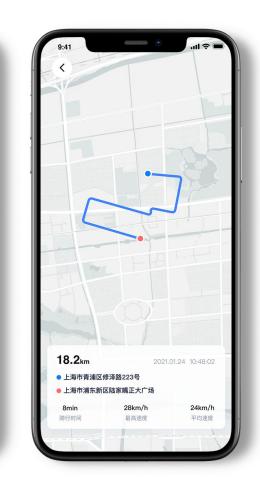

r+Throttle+Wiring Harness+Mechanical Parts **Optional Extended configuration:** IoT, Bluetooth module, TFT speedometer

**Other Accessories:** Fast Charger, Intelligent Charging Station, IoV, Lithium Battery, Rent management system

### **Powertrain Solution**



Wiring





**SiAECOSYS** is committed to becoming a professional intelligent electric vehicle solution provider, help customers quickly build an intelligent vehicle system





### **Networking Architecture Platform Solutions**

**SiAECOSYS** can provide the SDK on the device side to quickly connect the device to the cloud and achieve high efficiency.

It also supports global device access, heterogeneous network device access, multi-environment device access, and multi-protocol device access.



IoT



### **Product Display**





71天

拥有天数

44km/h

骑行最高速度

24km/h

平均速度

ΙοΤ



### **Vehicle Data Visualization**





# **SiAECOSYS** IoT

### · 4G Tracker

Work as 4G tracker without any communications (CAN), will be available soon. Function: lock/unlock escooter remotely, location display.

### • VCU

Work as complete VCU, and battery swap solution for Electric scooter, under development.





### **Motor-Wheel Hub**

Wheel Hub Motor and PMSM Motor Rated Power:1KW~20KW Speed:30KW/H~180KM/H Voltage:48V~120V Torque : 24N.M~400N.M





Motor









**1000W 90 V1 IPM Motor** belt/sprocket adapeter

2000W 120 V1 IPM Motor belt/sprocket adapeter/spline



3000W 138 V3 IPM Motor (spline)

4000W 138 Water Cooled IPM Motor

#### 8000W 180 IPM Motor Motor

under development



EM50SP 72V 3900RPM 26.6N.m



EM100SP 72V 4600