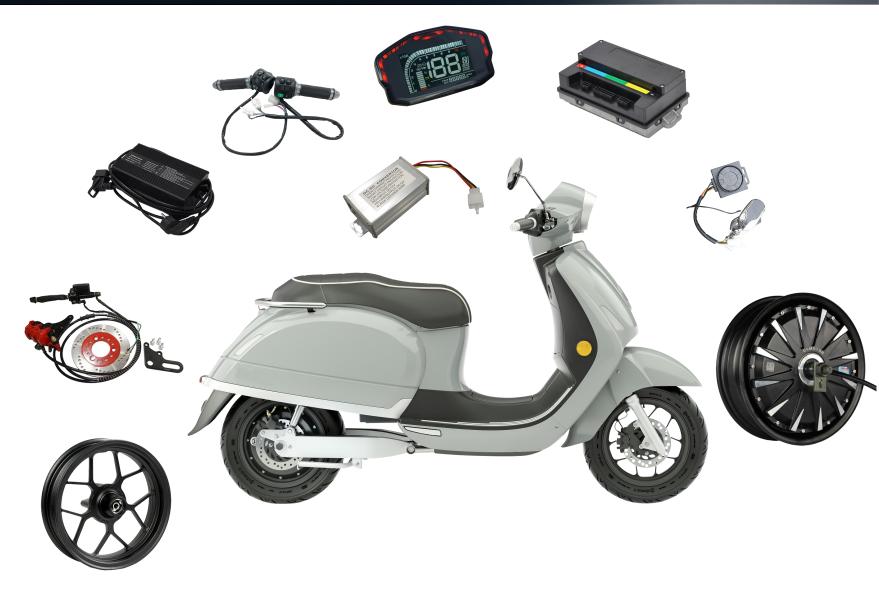

#### **·Powertrain Solution**

As a sub-brand of QSMOTOR, SIA work on electric motor & motor kits as electric powertrain for electric 2/3 wheeler, focus on international market.