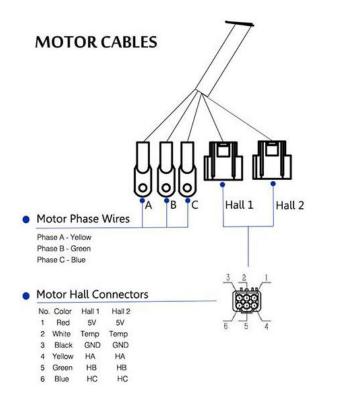

ion.Currently, SiAECOSYS has changed more than 20 kinds gasoline motorcycle to Emotorcycle successfully.



## **SIA Services**



## **3D design**



## **CAE of Mechanical Part**



#### 2.前轮轮圈强度分析

#### 2.1、径向冲击工况

模型边界条件

计算结果:

5.410E+01 4.809E+01 4.209E+01 3.607E+01 2.405E+01 1.803E+01 1.803E+01 1.202E+01

 约束轮圈轴自由度123456;
 在轮圈圆周上辐条位置施加载荷 F1=4390N。

Contour Plot Element Stresses (2D & 3D)(P1 (majo Analysis system Simple Average





# SIAECOSYS

## Mass Production for E-Vehicles

SiAECOSYS develops thewhole e-driving chain, and cooperates with high reputationassembling manufacturers, such as Geely Motorcycle, which could make surequality 100% for E-Vehicles.





#### After sale support

After sale is 2nd sale. Manuals & wiring made by SIA, e.g. motor manual and controller manuals.





For QS Motor Different Version: V1 with one Hall, V2, V3, V4 with two Halls.(one hall for spare)

Note: power less then 1kw without temp sensor.



#### **VOTOL EM Controller Program Manual**





## **Remote Tech Support**



**SIA Services** 





## **Exhibition(Demositc)**





13th Taizhou Electric Vehicle Parts Exhibition



123th Canton Fair



CIMAMotor 2018



124th Canton Fair



CIMAMotor 2022



#### Steven Shi(GM) in round-table conference

## Exhibition(International)





**INTERMOT 2016** 



Saigon Autotech & Accessories 2017



**EICMA 2017** 







## **Our Clients**















## Visit Abroad











## More Products, pls. check our website.



Official web: www.siaecosys.com



Official web: www.cnqsmotor.com/en/

https://www.aliexpress.com/store/5079180?sp