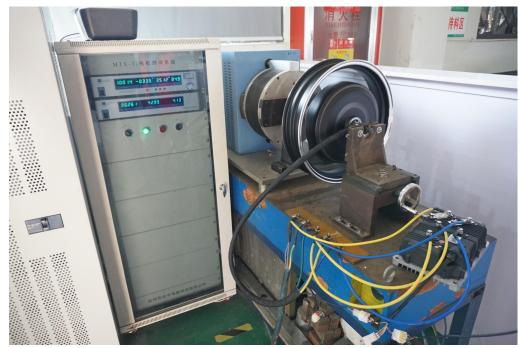

08 | 247.6 | 23048 | 199.5 | 949  | 19822 | 86.0 | 67.00 |
|    | 25 | 93.06 | 247.2 | 23006 | 212.3 | 878  | 19516 | 84.8 | 70.00 |
|    | 26 | 93.02 | 246.8 | 22962 | 224.6 | 819  | 19259 | 83.9 | 73.00 |
|    | 27 | 93.03 | 245.8 | 22870 | 236.1 | 766  | 18935 | 82.8 | 76.00 |
|    | 28 | 93.01 | 245.5 | 22833 | 247.6 | 717  | 18587 | 81.4 | 79.00 |
|    | 29 | 93.01 | 245.1 | 22799 | 258.7 | 673  | 18229 | 80.0 | 82.00 |
|    | 30 | 93.01 | 244.5 | 22746 | 269.5 | 632  | 17834 | 78.4 | 85.00 |
|    | 31 | 92.99 | 243.1 | 22606 | 280.4 | 592  | 17381 | 76.9 | 88.00 |
|    | 32 | 92.99 | 242.5 | 22546 | 291.3 | 556  | 16958 | 75.2 | 91.00 |
|    | 33 | 93.04 | 239.3 | 22261 | 300.9 | 513  | 16162 | 72.6 | 94.00 |
| 1  | 34 | 96.32 | 0.000 | 0.000 | 0.3   | 0    | 0     | 0    | 97.00 |



Dynamometer

QS 8000W 273 V4 Hub Motor with APT96600

**SIA Services** 



### **Dynometer test - IPM & PMSM Motor**

725

电机测试报告

#### 电机测试报告

| 客户名称(Customer):    | 全顺           | 额定电压(Voltage):     | 72V        |
|--------------------|--------------|--------------------|------------|
| 产品名称(ProductName): | 永磁同步电动机      | 额定功率(Power rated): | 3KW        |
| 电机型号(Type):        | QS-138-三代减速  | 测试人员(Tester):      |            |
| 电机编号(Number):      | 202011130003 | 测试日期(Test Date):   | 2020.11.13 |



| 特征点               | 输入电压  |                      | 输入功率      |       | 电机电流  | 电机功率      | 口力率   | 电机<br>頻率   | 转矩    | 转速         | 输出功率  | 控制<br>器效<br>率 | 电机<br>效率 | 总效率  | 时间    |
|-------------------|-------|----------------------|-----------|-------|-------|-----------|-------|------