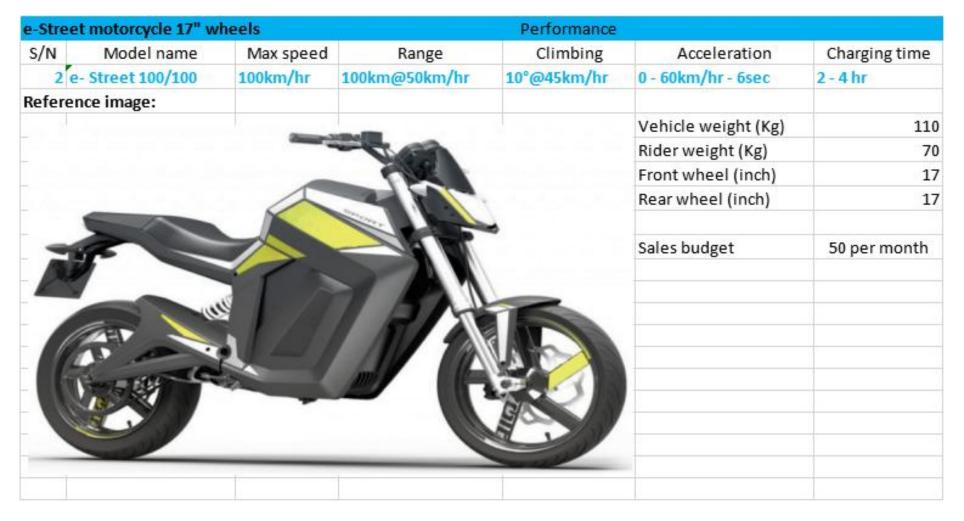

er(E2W) Development**

Have done some high power E2W projects successfully, SiAECOSYS has abundant experience in EV development for mass production. From design, prototype to trial & mass production, offer one stop solutions!

By testing powertrain samples, customer might build own prototype and start sales, SIA could also start from there, push forward the implementation of projects by making mold and further testing, lead to volume production (assembly optional). Help customer to make it happen!





## **EV Development**



### Build new electric 2/3/4 wheeler prototypes





### **Requirement Clarify**

Pls. provide your requirements of e-vehicle: Speed, Climbing angle, weight with loading, voltage, mileage, tire size, charging time and so on. SiAECOSYS will analyze data accordingly.





### **Requirement Clarify**

The motor plan should be defined after the requirement analysis is completed





### **Development Process**



#### Design sketch

According to your requirement to make scooter design. We can provide you the sketch from different angles. Also, we will discuss the sketch to with you. 10 DAYS 0 30 DAYS



#### Plastocene model

Do sample via plastocene according to confirmed sketch. Invite you come to us to review the plastocene together, that if any idea we can change the plastocene on the spot.





#### Design 3D

Design 3D according to confirmed Plastocene model

Ps: In this processing, some items we can use off-the-shelf items, some parts like wheel rim/speedometer maybe could not meet our requirement that has to make new development. 60 DAYS



#### *