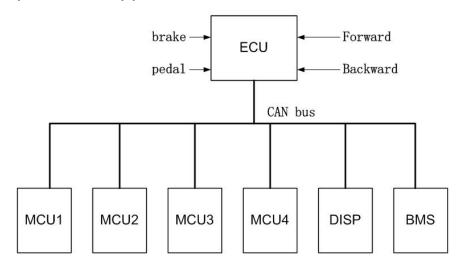

|                         |
|                         |
|                         |
|                         |
|                         |
|                         |
|                         |
|                         |
|                         |
|                         |
|                         |
|                         |
| 58                      |
| 00                      |
|                         |



#### **Power Train solutions**

#### **CAN BUS**

SiAECOSYS develop its own CAN BUS protocol for 2 wheeler, include controller, speedometer, battery BMS and charger.

Customized CAN-BUS protocol is avaiable, the BMS might need to re-developed, match with charger, speedometer and controller, which cost USD 20,000 to 50,000 depends on detailed request, take approx 8 months.



MCU:Motor control unit

DISP:Display

BMS:Battery Management System

### . Regarding CAN Protocol - 1

- 1. Controller  $\leftrightarrow$  Cluster : vehicle speed(km/h), rear tire  $\Phi$ 458.8mm
- 2. BMS ↔ Cluster : SOC display
  - 1. Cluster must display SOC % from 0% to 100%
  - 2. Cluster must display warning lamp when SOC is below 30%, additionally
- 3. BMS  $\leftrightarrow$  Charger : we will send CAN protocol by April 20<sup>th</sup>.

| from       | to         | ID         | byteO                                  | byte1 | byte2 | byte3 |
|------------|------------|------------|----------------------------------------|-------|-------|-------|
| controller | cluster    | 0x10261022 | speed(km/h), unsigned char(1byte)0~255 |       |       |       |
| BMS        | controller | 0x10