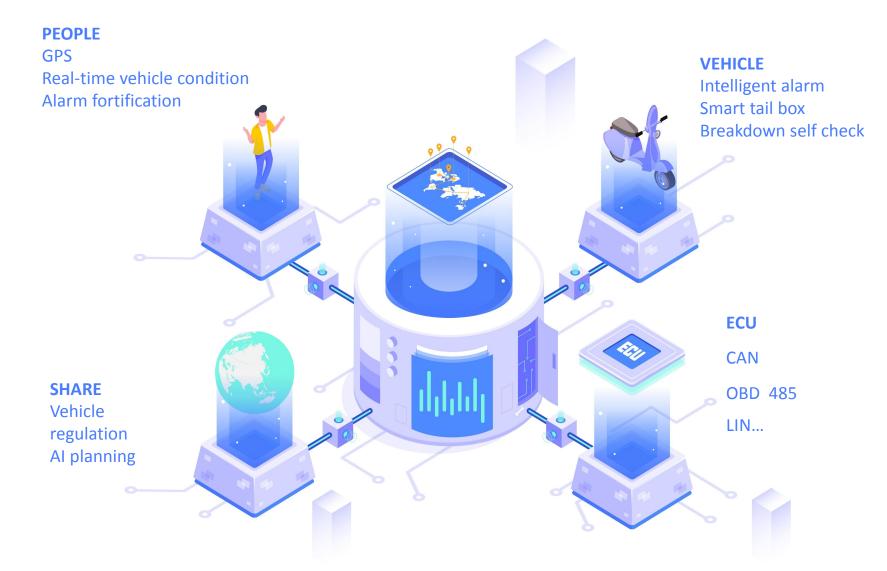

#### **•EV** Development

Original design manufacturer in electric driving industry, offer ODM business. From design, prototype to mass production, offer one stop solutions!