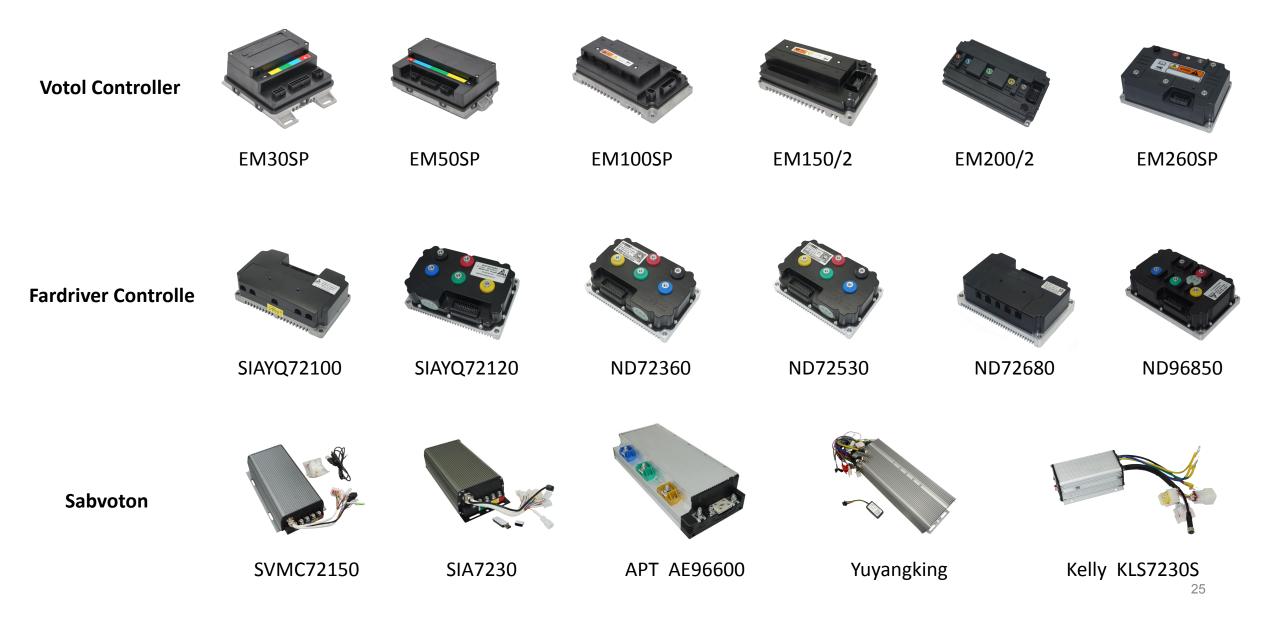

2000w









14X2.5inch 260 Hub Motor 17X1.6inch 260 Hub Motor 17X1.85inch 260 Hub Motor 17X2.5inch 260 Hub Motor 800W-4000W 800w-2000w 2000w-6000w (private mold) 2000W (private mold) under developing

16X3.5inch 260 Hub Motor

2000w-8000w



17X3.5inch 260 Hub Motor

800w-6000w

205 Bike Spoke Hub Motor 1000w-3000w drop-outs 150-155mm



273 E-car Hub Motor 8000w-12000w



20inch 205 Bike Hub Motor

500w-1500w<sub>2</sub>

## **Differential Motor Kits**











140 1.8-3kw PMSM Motor

145 3-5kw PMSM Motor







180 7.5-18kw

Rear axle (customizable)

Gear box

### Controller

### Controller

Voltage:48V~120V Bus Current:35A~300A, Peak : 40A~450A Phase Current:100A~600A, Peak:120A~850A Reverse Charge Function E-brake Assistance Function Flux Weakening Function





### Controller























LCD VA with CAN(private mold)



X8-E(programable)

TFT with CAN

### Speedometer









Smart TFT speedometer with Bluetooth & APP will be available soon.

### **Battery & BMS**





72V40Ah NCM Lithium Battery with Software BMS (CAN BUS),72V 40Ah/50Ah/60Ah avaiable.

This product is applicable to 72V electric motorcycle, with voltage, current, temperature protection function and voltage, temperature, current, SOC warning function. It can communicate with the charging machine and instrument of motorcycle through CAN2.0

New battery LG21700 NCM 72V 40Ah available(with UN38.3), parallel connection under development.

## **DC-DC converter**

## **Charger and DC-DC**

Rated Power: 0.6KW~6.6KW Rated Output Voltage:48V~360V Input Voltage Range:96V~265VAC Rated Current:5A~7