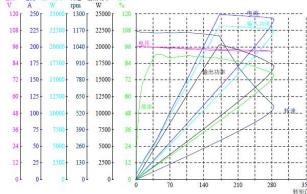

|            |  |  |  |  |  |  |  |  |
|-----------------|--------------|--------------------|------------|--|--|--|--|--|--|--|--|
|                 | E            | 电机测试报告             |            |  |  |  |  |  |  |  |  |
| 客户名称(Customer): | SIA          | 额定电压(Voltage):     | 72 V       |  |  |  |  |  |  |  |  |
| 产品名称(ProductNam | e): BLDC     | 额定功率(Power rated): | 3 KW       |  |  |  |  |  |  |  |  |
| 电机型号(Type):     | 138-4        | 测试人员(Tester):      | SUN        |  |  |  |  |  |  |  |  |
| 电机编号(Number):   | 202101050004 | 测试日期(Test Date):   | 2021.01.05 |  |  |  |  |  |  |  |  |
| *****           | ******       | ******             | ******     |  |  |  |  |  |  |  |  |
| 电压 电流 输入功率      | 转速 输出功率 效率   |                    |            |  |  |  |  |  |  |  |  |



| 特征点               | 电压    | 电流    | 输入功率  | 转矩     | 转速   | 输出功率  | 效率   | 时间    |
|-------------------|-------|-------|-------|--------|------|-------|------|-------|
| 村北京               | V     | A     | W     | N. m   | rpm  | W     | %    | S     |
| 不加载点(No_Load)     | 96.24 | 7.596 | 731.1 | 1.3    | 1155 | 157.2 | 21.5 | 0.00  |
| 额定点(Rated)        | 95.69 | 52.40 | 5013  | 37.4   | 1148 | 4500  | 88.5 | 26.9  |
| 最高效率点(Eff_max)    | 95.60 | 59.46 | 5684  | 44.2   | 1147 | 5308  | 93.4 | 28.0  |
| 最大输出功率点(Pout_max) | 93.11 | 248.5 | 23140 | 172.0  | 1127 | 20295 | 87.7 | 61.0  |
| 最大转矩点(Torque_max) | 93.04 | 239.3 | 22261 | 300. 9 | 513  | 16162 | 72.6 | 94. 0 |
| 结束点(End)          | 96.32 | 0.000 | 0.000 | 0.3    | 0    | 0     | 0    | 97.0  |

|    |    | 电压    | 电流    | 输入功率