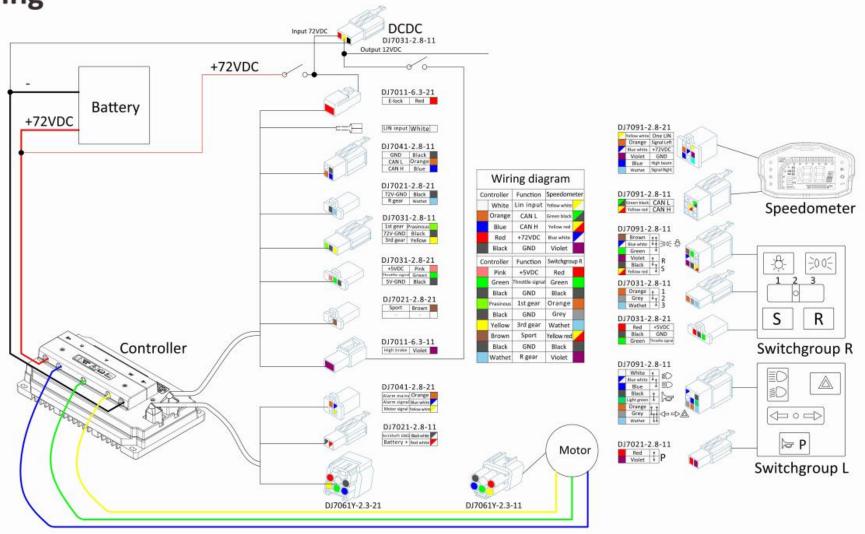

#### **·Powertrain Solution**

As a sub-brand of QSMOTOR, SIA work on electric motor & motor kits as electric powertrain for electric 2/3 wheeler, focus on international market.