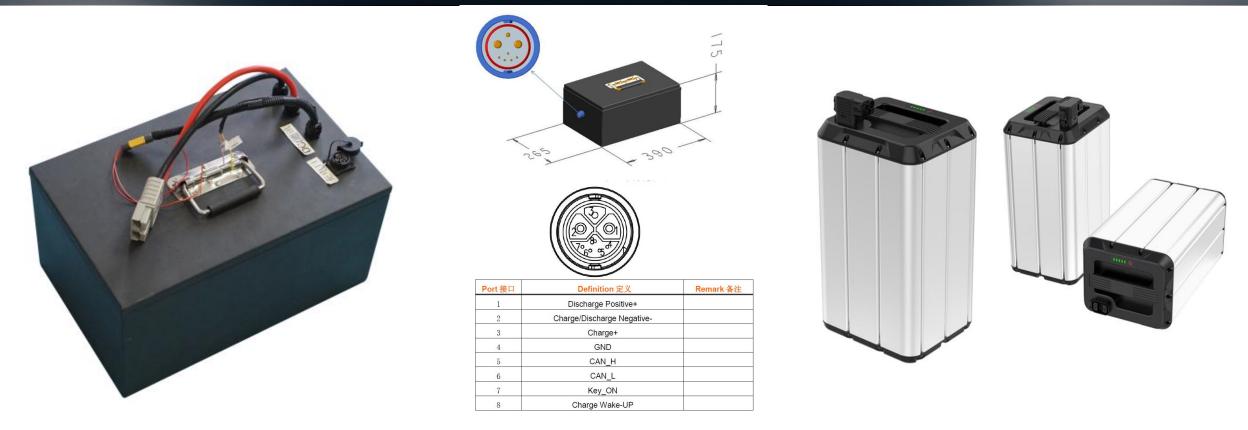

16X3.5inch 260 Hub Motor

2000w-8000w



17X3.5inch 260 Hub Motor

800w-6000w

205 Bike Spoke Hub Motor 1000w-3000w drop-outs 150-155mm



273 E-car Hub Motor 8000w-12000w



20inch 205 Bike Hub Motor

500w-1500w<sub>2</sub>

## **Differential Motor Kits**











140 1.8-3kw PMSM Motor

145 3-5kw PMSM Motor







180 7.5-18kw

Rear axle (customizable)

Gear box

### Controller

### Controller

Voltage:48V~120V Bus Current:35A~300A, Peak : 40A~450A Phase Current:100A~600A, Peak:120A~850A Reverse Charge Function E-brake Assistance Function Flux Weakening Function





### Controller























LCD VA with CAN(private mold)



X8-E(programable)

TFT with CAN

### Speedometer









Smart TFT speedometer with Bluetooth & APP will be available soon.

### **Battery & BMS**





72V40Ah NCM Lithium Battery with Software BMS (CAN BUS),72V 40Ah/50Ah/60Ah avaiable.

This product is applicable to 72V electric motorcycle, with voltage, current, temperature protection function and voltage, temperature, current, SOC warning function. It can communicate with the charging machine and instrument of motorcycle through CAN2.0

New battery LG21700 NCM 72V 40Ah available(with UN38.3), parallel connection under development.

## **DC-DC converter**

## **Charger and DC-DC**

Rated Power: 0.6KW~6.6KW Rated Output Voltage:48V~360V Input Voltage Range:96V~265VAC Rated Current:5A~70A Typical Efficiency[EFF]: $\rightarrow$ 92% Operating Ambient Temperature:-40°C~+85°C Communicating Function:CAN2.0/CAN2.0B/RS485 Level Of IP:IP65~IP67 Rated Output Power:100W~1500W Rated Of Input Volta