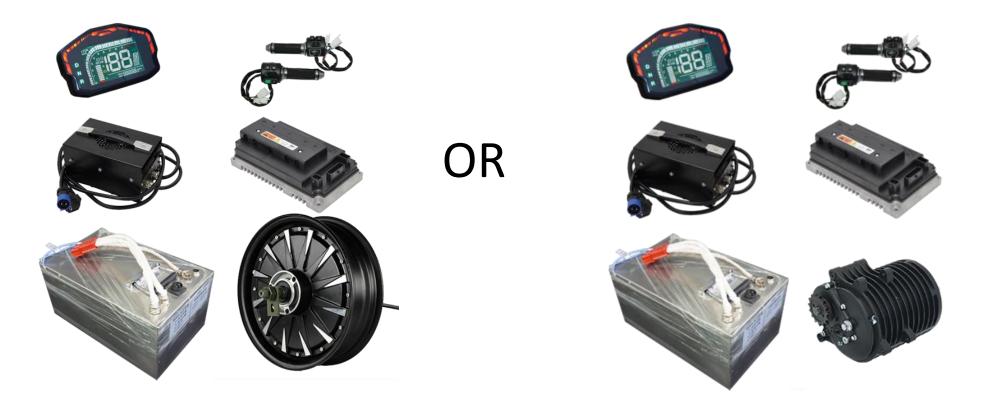

n EV development for mass production. From design, prototype to trial & mass production, offer one stop solutions!

By testing powertrain samples, customer might build own prototype and start sales, SIA could also start from there, push forward the implementation of projects by making mold and further testing, lead to volume production (assembly optional). Help customer to make it happen!





## **EV Development**



### Build new electric 2/3/4 wheeler prototypes





### **Requirement Clarify**

Pls. provide your requirements of e-vehicle: Speed, Climbing angle, weight with loading, voltage, mileage, tire size, charging time and so on. SiAECOSYS will analyze data accordingly.





### **Requirement Clarify**

The motor plan should be defined after the requirement analysis is completed





### **Development Process**



#### Design sketch

According to your requirement to make scooter design. We can provide you the sketch from different angles. Also, we will discuss the sketch to with you. 10 DAYS 0 30 DAYS



#### Plastocene model

Do sample via plastocene according to confirmed sketch. Invite you come to us to review the plastocene together, that if any idea we can change the plastocene on the spot.





#### Design 3D

Design 3D according to confirmed Plastocene model

Ps: In this processing, some items we can use off-the-shelf items, some parts like wheel rim/speedometer maybe could not meet our requirement that has to make new development. 60 DAYS



#### **Project Data Review**

We can keep discussing the 3D data via video conferencing or

face-to-face in time.