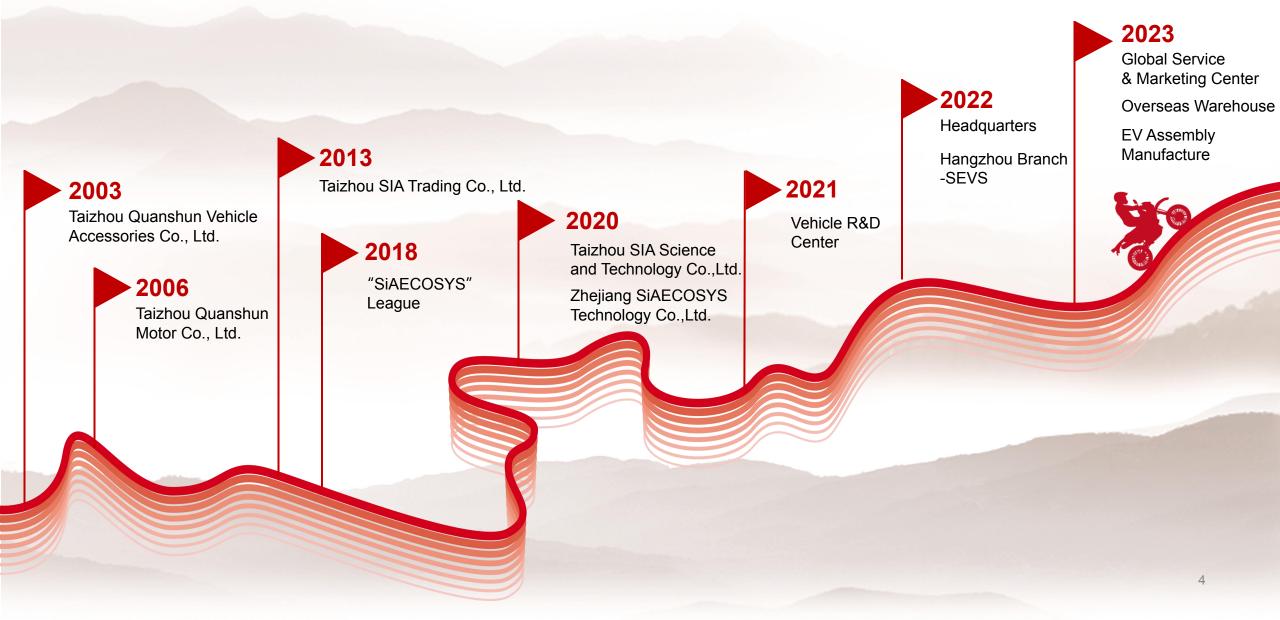

# **SIAECOSYS** Powertrain Solution & EV Development

EV Your Life!



# **CONTENTS**



**Company Introducation** 

02

Powertrain Solution

EV Development

03

04

**SIA** Services



# Who is **SiAECOSYS**

**TAIZHOU SIA SCIENCE AND TECHNOLOGY CO., Ltd.** (short for **SiAECOSYS or SIA**), locate in Taizhou city, Zhejiang, China, work on powertrain solution & EV development business.

www.siaecosys.com

#### **·Powertrain Solution**

As a sub-brand of QSMOTOR, SIA work on electric motor & motor kits as electric powertrain for electric 2/3 wheeler, focus on international market.

#### **•EV** Development

Original design manufacturer in electric driving industry, offer ODM business. From design, prototype to mass production, offer one stop solutions!



### **Company History**





## **Company Introduction**









### Headquarters (Taizhou City, China)





### Hangzhou Branch-SEVS (Hangzhou City, China)

### **Company Introduction**





2000m<sup>2</sup> ODM R&D center Locate in Yangtze Delta Region Institute of TSINGHUA University, Zhejiang

### **Company Introduction**





### 1200m<sup>2</sup> warehouse In QSMOTOR, with hot sale products in store



60,000m<sup>2</sup> Modern EV Assembly Manufacture for ODM E2W





### Applied domestic and overseas 20+, 3 utility patent, 16 utility model patent

| P 🖩 🛪 🛛 🖉                                                                                                                                                                       |