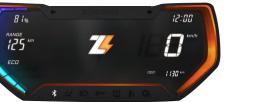

14X2.5inch 260 Hub Motor 17X1.6inch 260 Hub Motor 17X1.85inch 260 Hub Motor 17X2.5inch 260 Hub Motor 800W-4000W 800w-2000w 2000w-6000w (private mold) 2000W (private mold) under developing

16X3.5inch 260 Hub Motor

2000w-8000w



17X3.5inch 260 Hub Motor

800w-6000w

205 Bike Spoke Hub Motor 1000w-3000w drop-outs 150-155mm



273 E-car Hub Motor 8000w-12000w



20inch 205 Bike Hub Motor

500w-1500w<sub>2</sub>

## **Differential Motor Kits**











140 1.8-3kw PMSM Motor

145 3-5kw PMSM Motor







180 7.5-18kw

Rear axle (customizable)

Gear box

### Controller

### Controller

Voltage:48V~120V Bus Current:35A~300A, Peak : 40A~450A Phase Current:100A~600A, Peak:120A~850A Reverse Charge Function E-brake Assistance Function Flux Weakening Function





### Controller























LCD VA with CAN(private mold)



X8-E(programable)

TFT with CAN

### Speedometer









Smart TFT speedometer with Bluetooth & APP will be available soon.

### **Battery & BMS**





72V40Ah NCM Lithium Battery with Software BMS (CAN BUS),72V 40Ah/50Ah/60Ah avaiable.

This product is applicable to 72V electric motorcycle, with voltage, current, temperature protection function and voltage, temperature, current, SOC warning function. It can communicate with the charging machine and instrument of motorcycle through CAN2.0

New battery LG21700 NCM 72V 40Ah available(with UN38.3), parallel connection under development.

## **DC-DC converter**

## **Charger and DC-DC**

Rated Power: 0.6KW~6.6KW Rated Output Voltage:48V~360V Input Voltage Range:96V~265VAC Rated Current:5A~70A Typic