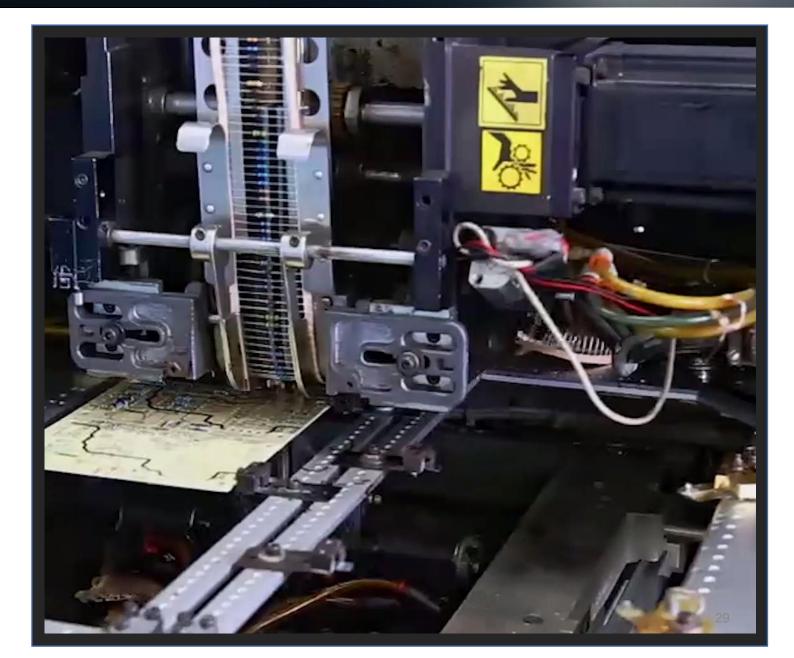

V 40Ah/50Ah/60Ah avaiable.

This product is applicable to 72V electric motorcycle, with voltage, current, temperature protection function and voltage, temperature, current, SOC warning function. It can communicate with the charging machine and instrument of motorcycle through CAN2.0

New battery LG21700 NCM 72V 40Ah available(with UN38.3), parallel connection under development.

## **DC-DC converter**

## **Charger and DC-DC**

Rated Power: 0.6KW~6.6KW Rated Output Voltage:48V~360V Input Voltage Range:96V~265VAC Rated Current:5A~70A Typical Efficiency[EFF]: $\rightarrow$ 92% Operating Ambient Temperature:-40°C~+85°C Communicating Function:CAN2.0/CAN2.0B/RS485 Level Of IP:IP65~IP67 Rated Output Power:100W~1500W Rated Of Input Voltage:48V~320V Level Of IP:IP65~IP67 Insulate Or Non-insulate



SIAEG









600W without CAN 48V 9A 72V 7.5A 1000W with CAN 48V 12A 72V 12A



1200W with CAN(IP67) 48V 15A 72V 15A



1800W with CAN 48V 20-25A 72V 20-25A



1000W with CAN 72V 45A 96V 33A



6600W with CAN

Throttle





Throttle

Half throttle

Foot throttle















10\*2.5inch

12\*2.75inch&12\*3.5inch

13\*3.5inch

14\*1.85inch

18\*1.85inch





13\*3.5inch 14\*2.15inch&14\*3.5inch







17\*2.5inch

20\*1.75inch (bic¥cle)

17\*2.5inch

17\*2.5inch





48/60/72V-12V 10A



Isolated converter(for EMC)



48/60/72V 15A



96-13V insulate



144-13.5V insulate

### Wiring Harness









It is an active safety device added to the original braking system of motorcycle. The device can automatically prevent wheel lock due to excessive braking pressure. Keeping you away from