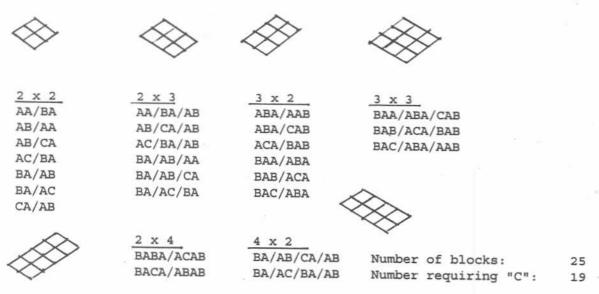

0 of #849 and a "\*93\*" dated seal in the center position. The illustration shows the positions of the two stamps and the seal within the sheetlet. The seal is ornamental, is non-denominated and is not perfinned. The ornamental dots in the seal and selvedge are printed in a bright yellow, not perfinned as they appear. The writing at the top right and left is "how

to" instructions as how best to tear the unusually designed sheet to use the stamps for postage.

Unlike previous officially applied perfins which changed the value or usage of the stamps (the Hungarian 3-hole triangle perfin which resulted in a surcharge for non-perfinned sheets; the Bavarian "E", the Costa Rican "Star", Australia's "V.G." and "O.S." etc. all of which equalled official use only)



#### Regular shaped blocks:



#### Standard Furniture Company - S118

Jack Brandt (LM14)

I recently acquired the illustrated postcard with a partial SF/Co perfin At first, I though it was a private use of the perfin by some one. However, then I noted the picture side of the card with the user Identification of the Standard Furniture Company. Combined with the Seattle, WA postmark everything agrees with The Catalog of United States Perfins.





The Perfins Bulletin 1700 Beaver Ridge Drive Kettering, OH 45429 Second Class Postage Paid at Dayton, OH USPS No. 120-490

P-L111/412/N P.A. MISTRETTA 722 INDIAN MANOR COURT STONE MOUNTAIN, GA 30083

## Norton Company Envelopes: Some Comments

Edmund B. Thomas (#2160)

I noticed a request in the October, 1994 issue from Harry Rickard wondering if anyone had outgoing mail from