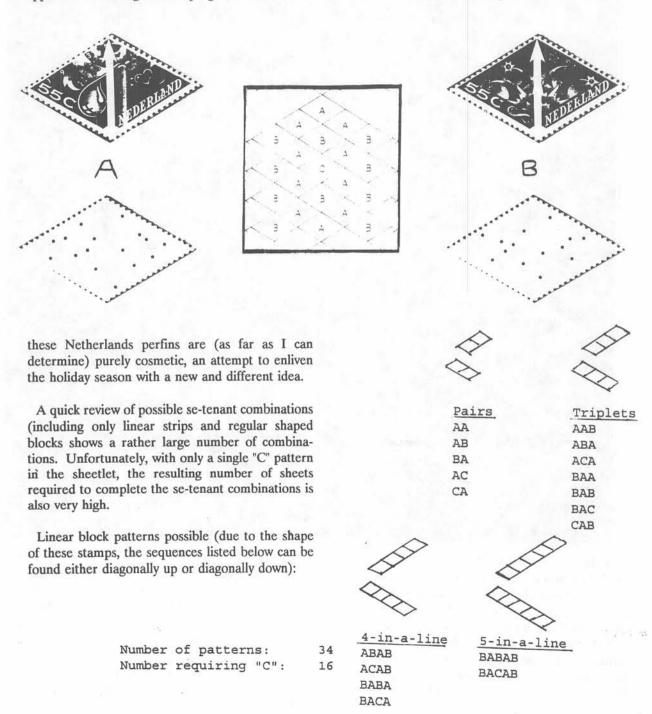

ms to a sheetlet, 10 of #848, 10 of #849 and a "\*93\*" dated seal in the center position. The illustration shows the positions of the two stamps and the seal within the sheetlet. The seal is ornamental, is non-denominated and is not perfinned. The ornamental dots in the seal and selvedge are printed in a bright yellow, not perfinned as they appear. The writing at the top right and left is "how

to" instructions as how best to tear the unusually designed sheet to use the stamps for postage.

Unlike previous officially applied perfins which changed the value or usage of the stamps (the Hungarian 3-hole triangle perfin which resulted in a surcharge for non-perfinned sheets; the Bavarian "E", the Costa Rican "Star", Australia's "V.G." and "O.S." etc. all of which equalled official use only)



#### Regular shaped blocks:



#### Standard Furniture Company - S118

Jack Brandt (LM14)

I recently acquired the illustrated postcard with a partial SF/Co perfin At first, I though it was a private use of the perfin by some one. However, then I noted the picture side of the card with the user Identification of the Standard Furniture Company. Combined with the Seattle, WA postmark everything agrees with The Catalog of United States Perfins.





The Perfins Bulletin 1700 Beaver Ridge Drive Kettering, OH 45429 Second Class Postage Paid at Dayton, OH USPS No. 120-490

P-L111/412/N P.A. MISTRETTA 722 INDIAN MANOR COURT STONE MOUNTAIN, GA 30083

## Norton Company Envelopes: Some Comments

Edmund B. Thomas (#2160)

I noticed a request in the October, 1994 issue from Harry Rickard wondering i