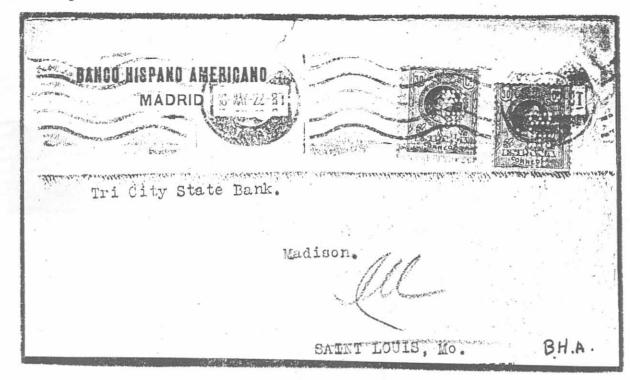

I was somewhat shocked when I went to the Post Office counter to pick up an item that would not fit in my Post Office Box. As the clerk came back out of the hidden recesses, she was carrying a familiar large white Perfins Club envelope, but it was franked with British stamps. I almost tore it open at the counter, but a sharp reminder about the length of the line caused me to move.

When I finally opened the envelope, I was first upset and then delighted. I was upset to see that the printing on what I took to be the cover of the enclosed catalog had bleed into its shrink wrapping. When the shrink wrapping was removed, I found that the top sheet was not the cover and probably had been used to prevent the bleeding damage to the catalog. I was delighted to find that the Perfins Club envelope had been recycled and the first section of The Perfin Society (GB) new illustrated catalog was enclosed. The catalog is being issued in sections and may be purchased by subscription.