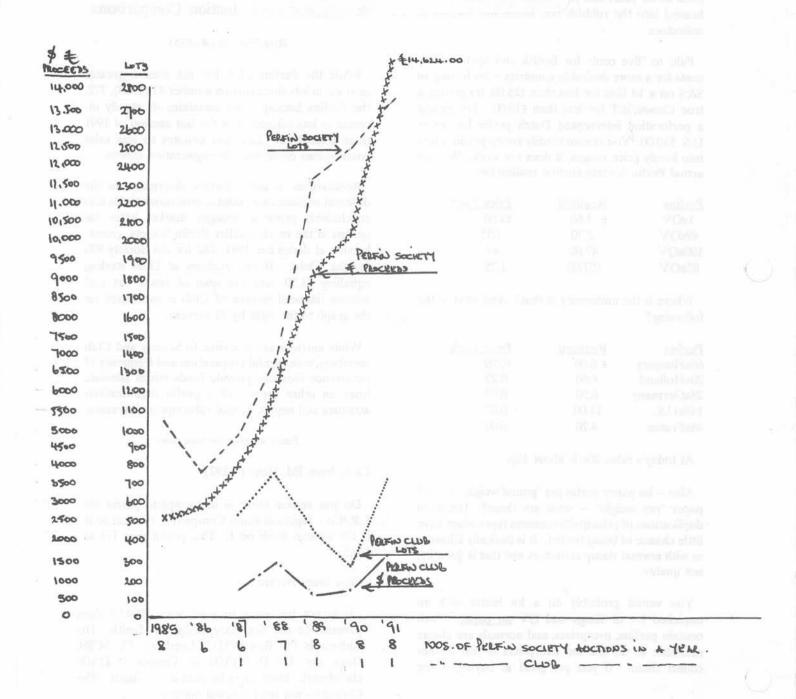

The first impression is one of massiveness. If one considers the number of British perfins, it is easy to recognize that when completed, this will be a catalog that will weigh in with a tremendous amount of perfin philatelic knowledge. Technically, the "New Illustrated Catalog" is an order of magnitude improvement over previous catalogs. The catalog is printed on one side of smooth white paper, the illustrations and data are crisp and clear, adequate space has been provided on the left to permit ring binding, and leaves only one item to be desired (that not under control of the either The Perfins Society or The Perfins Club).