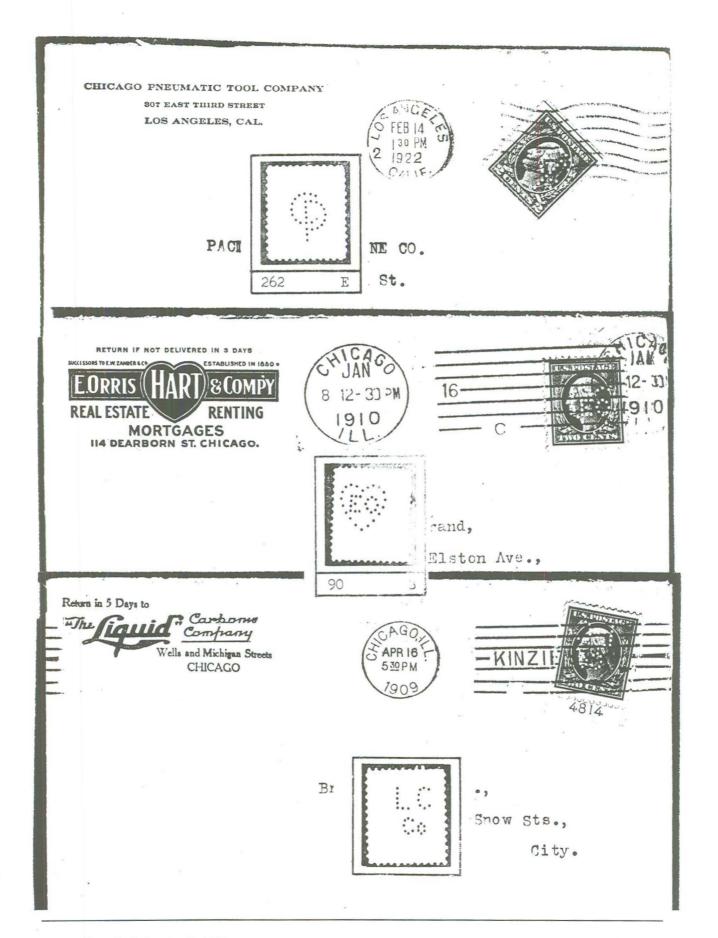

| 罪                            |
| will be SOLD to satisfy such ARREARS of TAXES, As and all TAXES, ASSESSMENTS and WATER RENT advertisement of sale as stated therein. The columns ARREARS, or to be sold therefor; ARREARS to be pathe COLLECTOR of ASSESSMENTS and ARREARS." | ain unpaid for THREE YEARS or any RS the TAX LIEN on the PROPERTY ASSESSMENTS or WATER RENTS, NTS up to a day to be named in the uns for ARREARS indicate lots sold for paid and lots redeemed at the office of | RECEIVED YA | EIVED PAYMENT | RECEIVED PAYMENT WATER | The word ARREAR appears typewritten in t INDICATED BY the A means that previous ASSESSMENTS or V. Charges have NOT BEEL PAYMENT of these shade IMMEDIATELY COLLECTOR of ASSESS and ARREARS. Otherwill be Sold. | TAXES WATER N PAID. hould be |



#### Royal Insurance Company - R87.5

The Catalog of United States Perfins (1979) has not previously listed this supplementary address for the Royal Insurance Company, Ltd., at 37 S. La Salle Street in Chicago in conjunction with perfin pattern R87.5.



Remien & Kuhnert Company - R167

This cover will probably become the positive identification for perfin pattern R167. The initials R&K match Remien & Kuhnert Company. This cover, used in Chicago in 1910, identifies the company as Manufactures & Jobbers. Their stock in trade at the corner of Wabash Avenue and Lake Street in Chicago was wall paper, paints, varnishes, etc.



This stamp on the cover illustrated on the back page is perforated with perfin pattern, T84. The user was previously identified as Toledo Railway Lines. The U.S. Catal