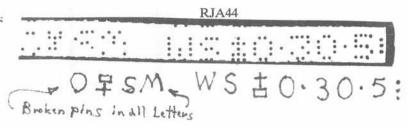

The item left to be desired? One would think that paper sizes could be standardized throughout the world.

In use: 1895-1911.

Dates: 16 Mar 1896 - 7 Mar 1911.

Issues: B1d E1/d(both), 3d

F 1/3d(both), 1d, 2d, 4d, 6d

Ident: O'Brien, Thomas & Co, White Lion Wharf & Paul's Wharf, 17 & 18 Upper

Thames St, London EC3.