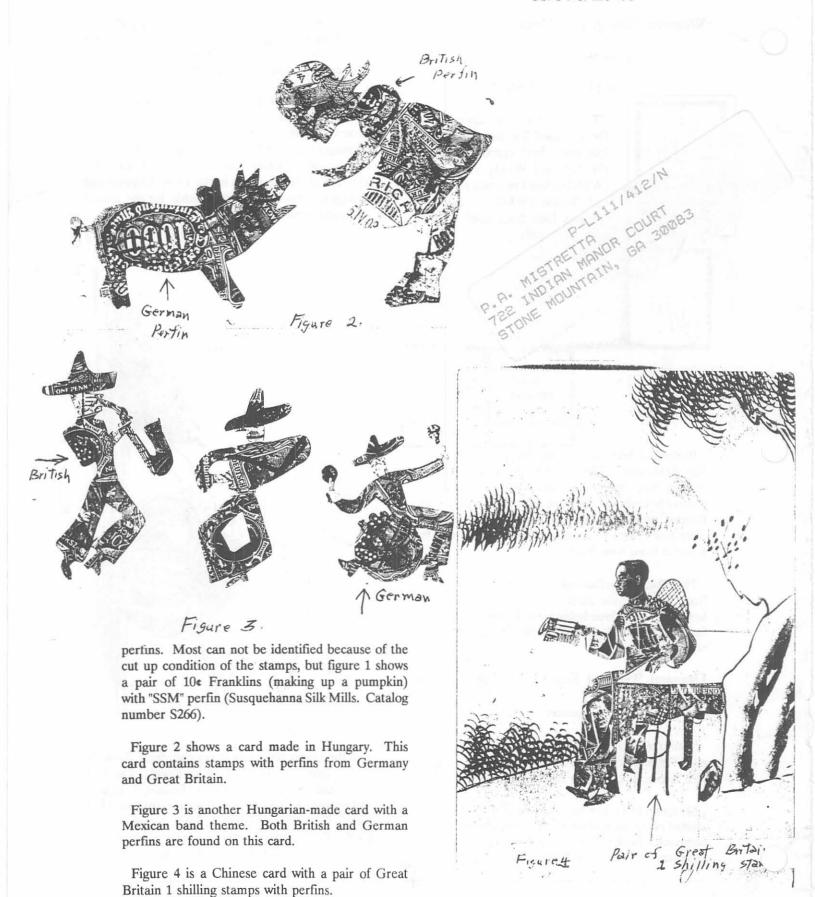

ny of the perfin users.

One of my other "FUN" collections is that of post cards showing pictures of people, scenes, dogs, cats, snakes, dragons, etc. made up of cut stamps. Stamp montages are what they are called. Most of these were made in China during the 1920's and 30's although many are made in the USA, England and Hungary. Mostly these were made for the tourist trade and some are postally used.



Of the nearly 100 cards in my collection about 75 were made in China and Hong Kong. The rest were made in the USA, Great Britain, Hungary, and France. Stamps used in creating these works of art are from China, Germany, USA, Great Britain, Hong Kong, India, Hungary, Italy, Australia. Surprising about 20 of the cards have stamps with

Second Class Postage Paid at Dayton, OH USPS No. 120-490



# The Bulletin

The official publication of The Perfins Club, Inc., APS affiliate 57

Report of The Perfins Club at the Precancel Stamp Society Convention/Perfins Club Annual Meeting - August 1-5, 1995

More than 25 members attended the Club's business meeting on Wednesday, August 2, 1995. The following items were discussed:

- 1. Ken Lawrence's article in the July 1995, issue of *The American Philatelist*. This excellent four page spread about perfins will help the Club's membership drive. Ken Lawrence has also authorized a reprint of another of his well researched articles on perfins. This will appear in *TPB* in the near future.
- 2. The Guide to Perfin Exhibiting At their June meeting, the Board of Directors of the Royal Philatelic Society of Canada adopted the guide for their judges