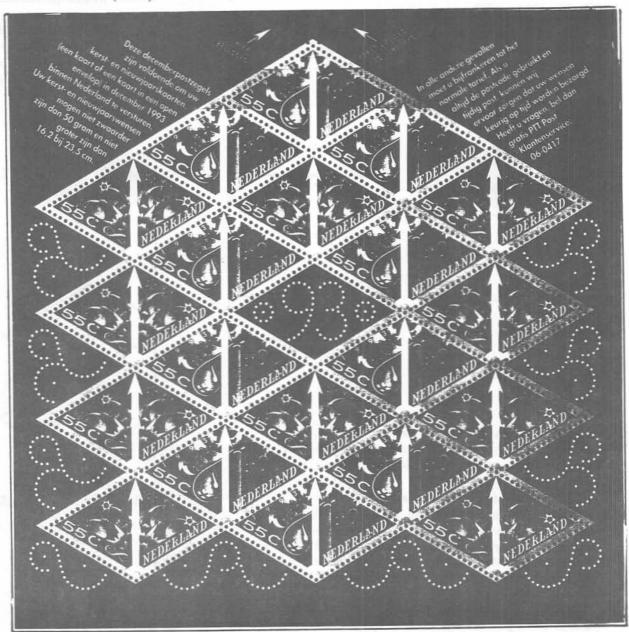

and article have been forwarded to John Randall, the US Catalog Editor, in order to obtain his opinion and consideration for future catalog listing.

There apparently were at least two users of Schermack pattern #1. Shown to the right is an illustration of a 1909 cover with Schermack pattern

#1 (9 hole) with the corner card of "The Review of Reviews." This cover was previously submitted to the US Catalog Editor and has not yet been listed. Also shown as a matter of interest is another 1909 mailing from "The Review of Reviews", but this cover is franked with a stamp with perfin pattern R119. This latter perfin pattern is listed in *The Catalog of United States Perfins* as being used by The Review of Reviews.

#### Perfins Are Alive and Well in The Netherlands

Paul A. Minstretta (L-111)



A February 29, 1994 article in Linn's Stamp News entitled "Unusual Perforations on Netherlands..." was my first indication that there was a new officially produced perfin in the world. This perfin was applied to the complete issue of the Netherlands PTT Post's 1993 Holiday (Christmas) stamp. The perfins, which appear to be in a random pattern on the stamps were "... supposed to resemble snow-flakes, especially when affixed to white envelopes."

There are two different perfin patterns which are uniquely applied to 2 different diamond shaped stamps issued in a 20 stamp sheetlet. The stamps have been numbered by Scott's Standard Postage Stamp Catalogue as #848 (candle, Christmas tree, water, moon & stars; "A" in my illustrations) and #849 "B" (fireworks; in the accompanying illustrations).