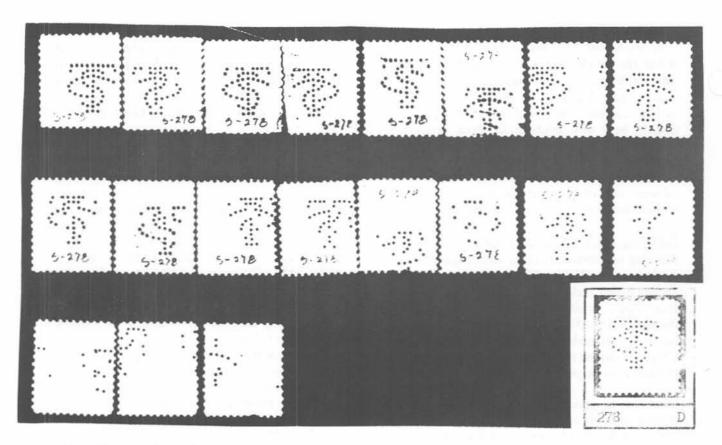

The item left to be desired? One would think that paper sizes could be standardized throughout the world.

In use: 1895-1911.

Dates: 16 Mar 1896 - 7 Mar 1911.

Issues: B1d E1/d(both), 3d

F 1/3d(both), 1d, 2d, 4d, 6d

Ident: O'Brien, Thomas & Co, White Lion Wharf & Paul's Wharf, 17 & 18 Upper

Thames St, London EC3.