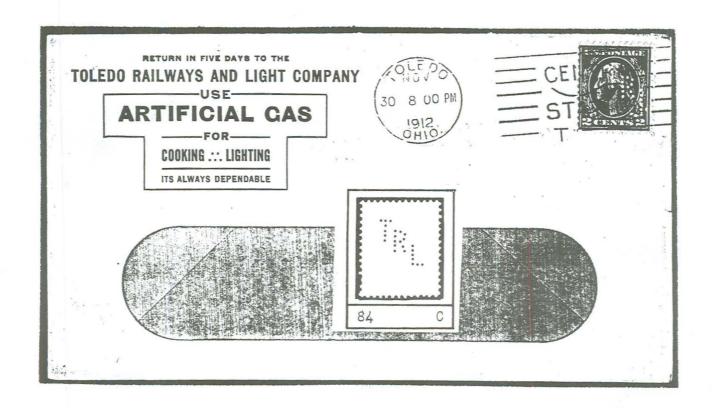

Company. This cover, used in Chicago in 1910, identifies the company as Manufactures & Jobbers. Their stock in trade at the corner of Wabash Avenue and Lake Street in Chicago was wall paper, paints, varnishes, etc.



This stamp on the cover illustrated on the back page is perforated with perfin pattern, T84. The user was previously identified as Toledo Railway Lines. The U.S. Catalog Editor may decide to use the name Toledo Railways and Light Company after seeing this cover posted in Toledo, OH in 1912. Interesting motto, "Use Artificial Gas for Cooking/Lighting -- it's always dependable."

The Perfins Bulletin 1700 Beaver Ridge Drive Kettering, OH 45429 Second Class Postage Paid at Dayton, OH USPS No. 120-490

P-L111/412/N P.A. MISTRETTA 722 INDIAN MANOR COURT STONE MOUNTAIN, GA 30083





The official publication of The Perfins Club Inc., APS Affilate 57

#### Notes from here and there

#### From our members

Last month's Perfins Bulletin, pp. 54-63 reprinted an article from The Austria Bulletin, Vol. 40, No. 3, entitled "A Postal Card from Smyrna with Perfin!" I added a note to the article stating that I had forwarded an advanced copy of the article to member John J. Nussbickel (#2002) asking him if he wished to comment on the early reports of his demise. John replied:

Thank you for the letter and clipping from The Austria

Bulletin. I knew of this article and often wondered why Mr.

Dinslage was not given my address ... I did write the club for
Mr. Dinslage's address but they never gave me an answer.

I have never seen this G.S. perfin on Postal Stationery, but Ing.