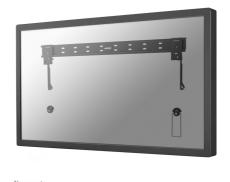

# Neomounts by Newstar TV/Monitor Ultrathin Wall Mount (fixed) for 37"-75" Screen - Black

The Neomounts by Newstar wall mount, model PLASMA-W880 is a fixed wall mount for flat screens up to 75" (191 cm). This mount is a great choice when you want the ultimate viewing flexibility with your flat screen. Depth of this mount is 1,5 to 3 centimetres.

Neomounts by Newstar PLASMA-W880 is suitable for screens up to 75" (191 cm). The weight capacity of this product is 50 kg each screen. The wall mount is suitable for screens that meet VESA hole pattern 200x200 to 800x800mm. Different hole patterns can be covered using Neomounts by Newstar VESA adapter plates.

Create a clean design ambiance for your flat screen TV in the living room, bedroom or home cinema.

All installation material is included with the product.

<sup>\*</sup>Please note: The inch sizes stated are just an indication, combined with the weight and VESA sizes. The maximum weight and VESA size are absolute restrictions for the products and should not be exceeded.