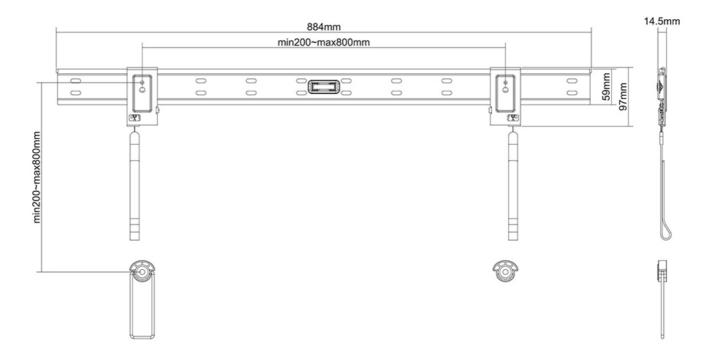

#### **GENERAL**

Min. screen size\* 37 inch
Max. screen size\* 75 inch

Min. weight 0 kg (per screen)

Max. weight 50 kg (per screen)

Screens 1

VESA minimum 200x200 mm
VESA maximum 800x800 mm
Distance to wall 1,5-3 cm

Neomounts by Newstar PLASMA-W880 is suitable for screens up to 75" (191 cm). The weight capacity of this product is 50 kg each screen. The wall mount is suitable for screens that meet VESA hole pattern 200x200 to 800x800mm. Different hole patterns can be covered using Neomounts by Newstar VESA adapter plates.