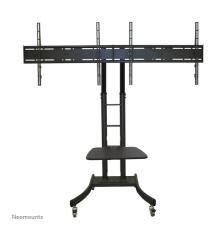

# Neomounts Mobile Dual TV Floor Stand for two 42"-70" Screens, Height Adjustable - Black

The Neomounts floor stand, model PLASMA-M2000ED is a mobile floor stand for 2 flat screens from 42" to 70" (178 cm). This mobile stand is a great choice for space saving placement or when wall-, ceiling mounting or desk placement is not an option. This cart stretches your investment by serving a variety of projection needs by sharing a large display over multiple rooms. Get optimal positioning for both standing and seated audiences, in any application, in any part of your location.

Neomounts PLASMA-M2000ED has one pivot point and is suitable for screens up to 70" (178 cm). The weight capacity of this product is 50 kg each screen. The stand is suitable for screens that meet VESA hole pattern 200x200 to 800x600mm. Different hole patterns can be covered using Neomounts VESA adapter plates. Speedy assembly and installation.