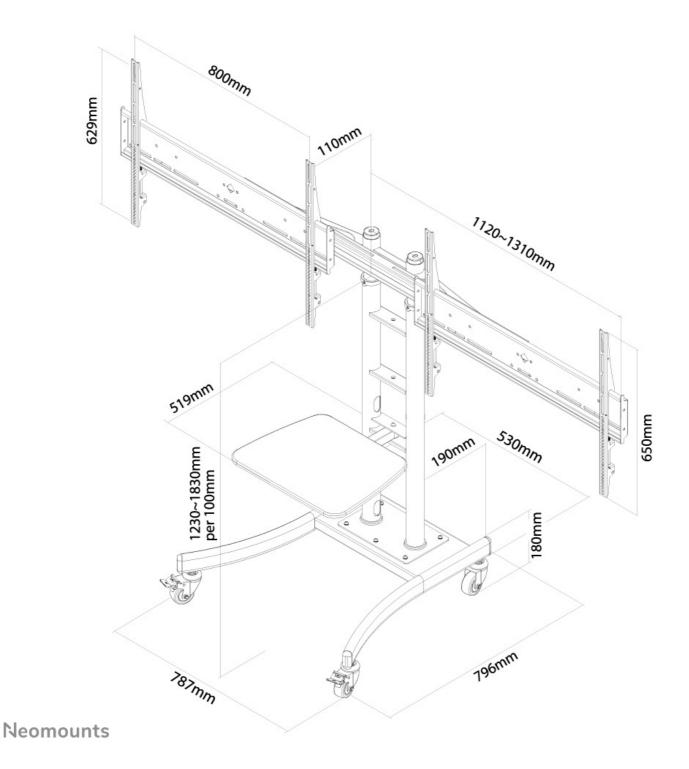

#### **GENERAL**

Min. screen size\* 42 inch
Max. screen size\* 70 inch

Min. weight 0 kg (per screen)

Max. weight 50 kg (per screen)

Screens 2

VESA minimum 200x200 mm VESA maximum 800x600 mm

#### **FUNCTIONALITY**

Type Fixed
Height adjustment 120-180 cm
Adjustment type Manual

Neomounts PLASMA-M2000ED is manually height adjustable from 120 to 180 centimetres. An innovative cable management conceals and routes cables from mount to flat screen. Hide your cables to keep the stand nice and tidy.

Neomounts PLASMA-M2000ED has one pivot point and is suitable for screens up to 70" (178 cm). The weight capacity of this product is 50 kg each screen. The stand is suitable for screens that meet VESA hole pattern 200x200 to 800x600mm. Different hole patterns can be covered using Neomounts VESA adapter plates. Speedy assembly and installation.