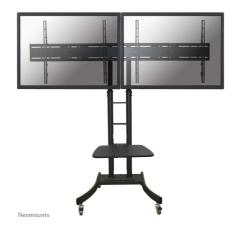

# Neomounts Mobile Dual TV Floor Stand for two 42"-70" Screens, Height Adjustable - Black

The Neomounts floor stand, model PLASMA-M2000ED is a mobile floor stand for 2 flat screens from 42" to 70" (178 cm). This mobile stand is a great choice for space saving placement or when wall-, ceiling mounting or desk placement is not an option. This cart stretches your investment by serving a variety of projection needs by sharing a large display over multiple rooms. Get optimal positioning for both standing and seated audiences, in any application, in any part of your location.

Neomounts' floor stand, PLASMA-M2000ED holds your TV, AV equipment and even hides your cables. The trolley features four solid castor wheels, of which the two front wheels are equipped with a brake. The casters allow the stand to move it to where you need it. Easily roll this cart through doorways and over thresholds.

Neomounts PLASMA-M2000ED has one pivot point and is suitable for screens up to 70" (178 cm). The weight capacity of this product is 50 kg each screen. The stand is suitable for screens that meet VESA hole pattern 200x200 to 800x600mm. Different hole patterns can be covered using Neomounts VESA adapter plates. Speedy assembly and installation.