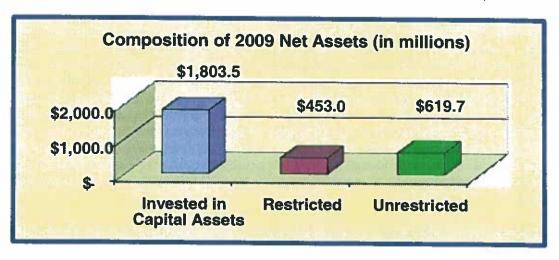

Net assets, which represent the residual interest in the IHL System's assets after liabilities are deducted, increased by \$128.4 million (4.7%) from the prior fiscal year to \$2.9 billion. This compares to an increase of \$185.3 million (7.2%) in 2008 when compared to 2007. Shown below is a chart illustrating the composition of the IHL System's net assets as of June 30, 2009.

Unrestricted net assets as of June 30, 2009 are reflected at \$619.7 million. The major components of this total are the University of Mississippi Medical Center with \$239.6 million, the University of Mississippi with \$152.0 million, Mississippi State University with \$116.5 million, and the University of Southern Mississippi with \$68.9 million for a total of \$577.0 million. As of June 30, 2008, unrestricted net assets were \$579.3 million.