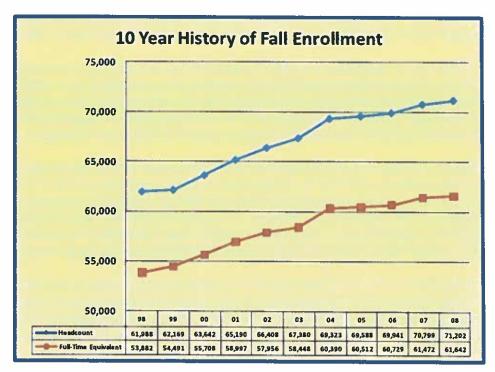

Despite tuition rate increases most years, enrollment has continued to increase for the IHL System since 1998. IHL management believes that this increase is indicative of the strong demand for a quality educational product at a very reasonable price.