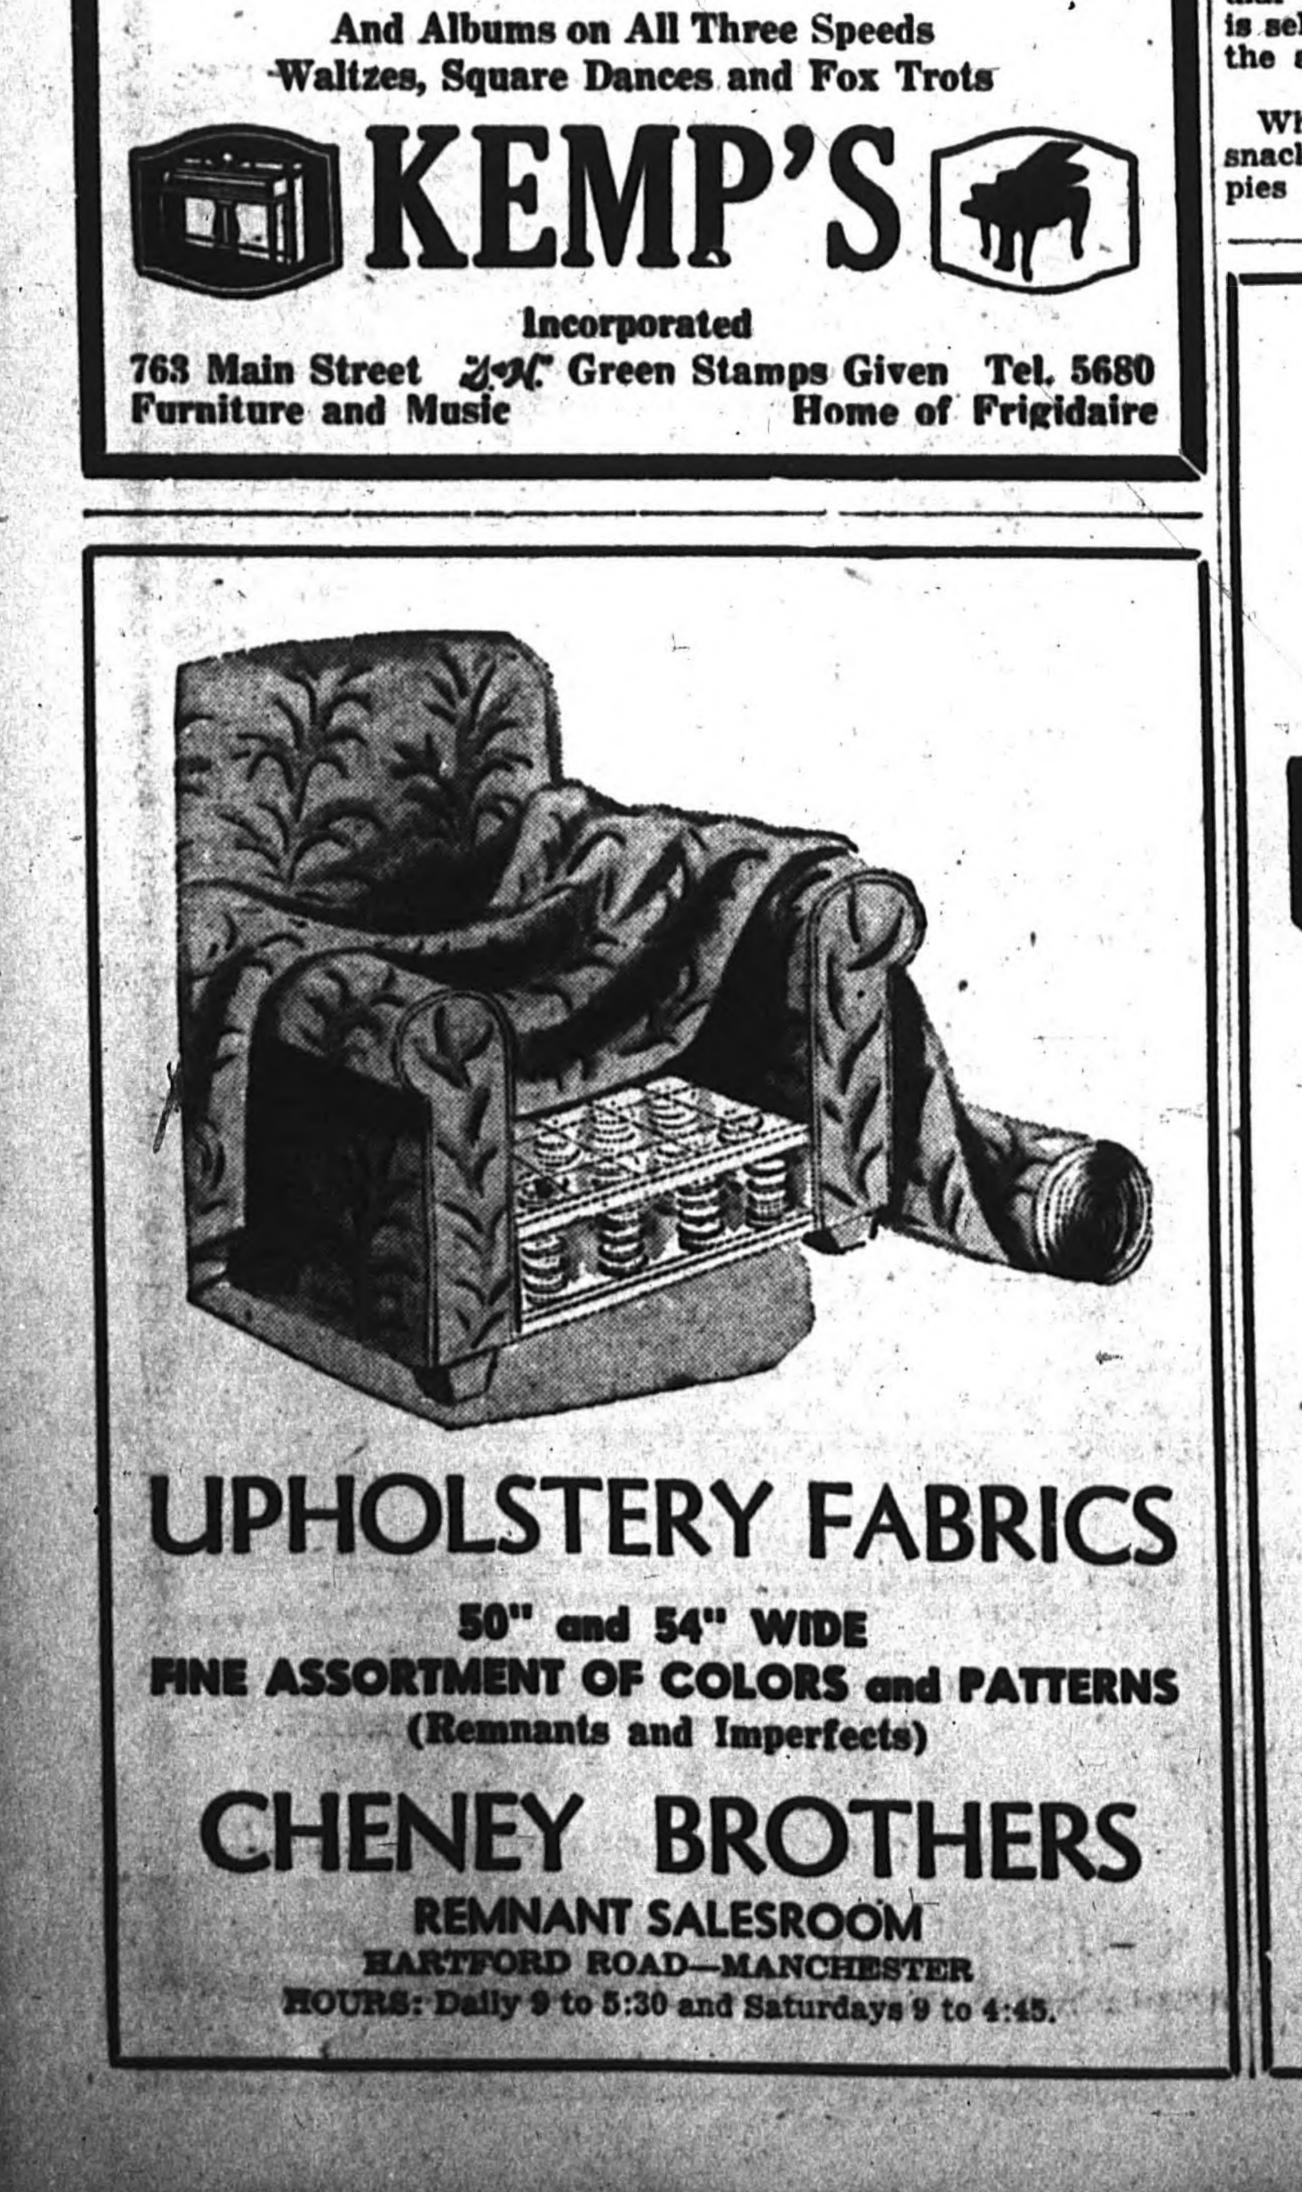

FABRICS PHOLSTERY Cheney quality the CHENEY are modest at the CHENEY BROTHERS REMNANT SALES-

for a few secon

Drop in an

NEY BROTHERS REMNANT

to add swank. buttons if you want t

A change in packaging brings a Lay-Away Plan. GY SAGE MANICURE POLISH--at the WELDON the approximately 25

When fr

s are soft through-

NYLON PARACHUTE CLOTH REMNANT SALES.

in raisins and ready-to-eat bran. minutes.

(21% inches in diameter

Flake, Muffin muffins, 2 inches in diamete

705 MAIN STREET

By Sue Burnett type of cover-all apron Pattern No. 8710 is a sew-rite 10, 42, 44, 46, 48, 50, 52, Size