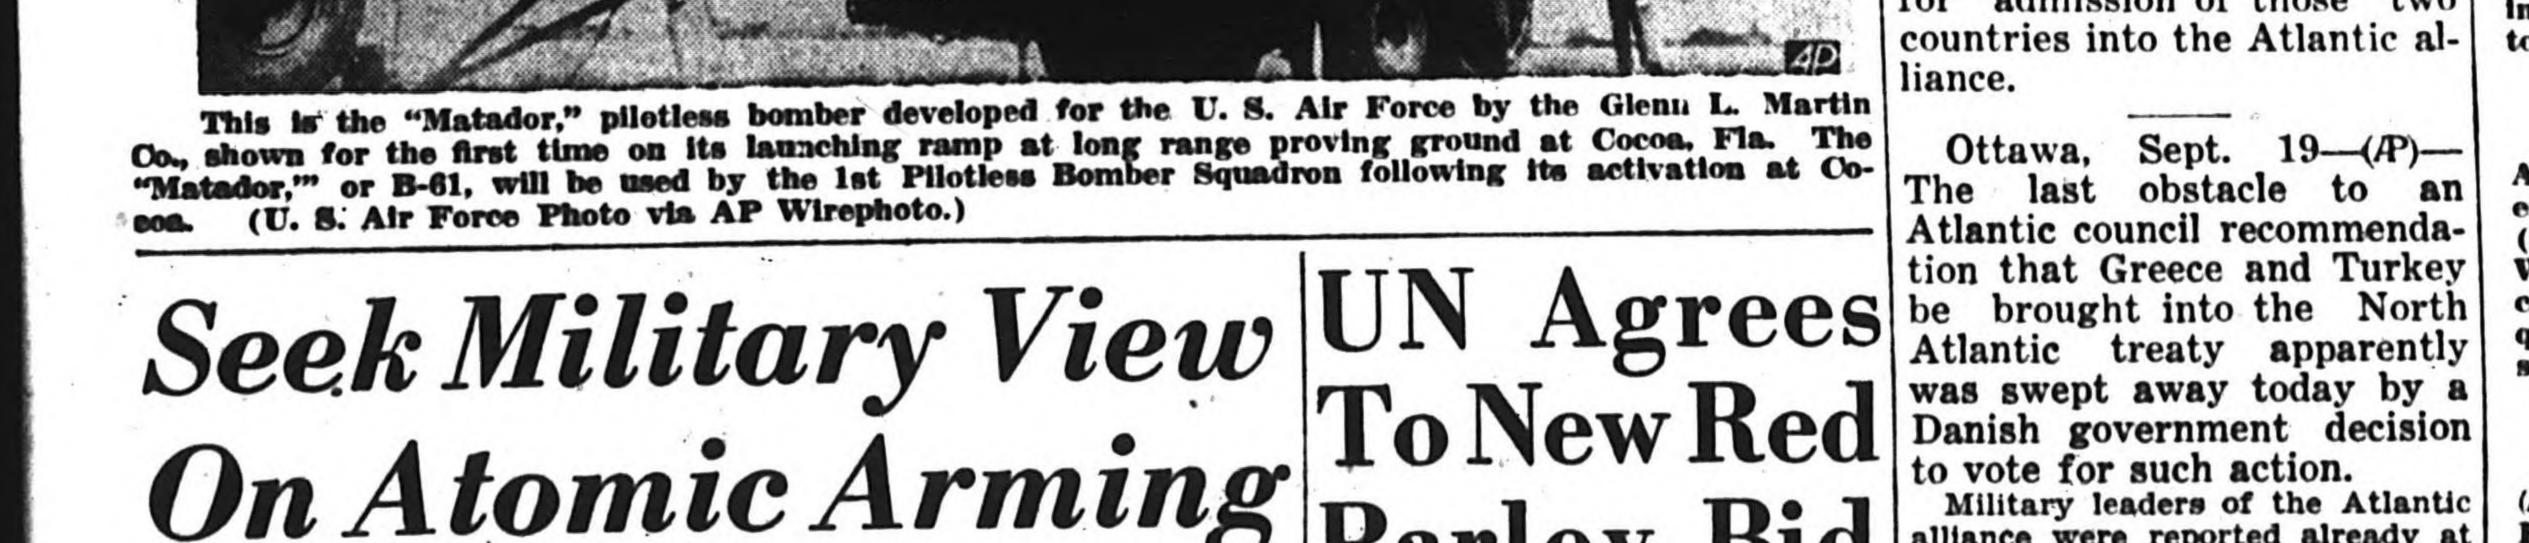

## VOL. LXX, NO. 297

**Pilotless Bomber on Launching Ramp** For Middle

Advertising on Page 18

Co., shown for the first time on its launching ramp at long range proving ground at Cocoa, Fla. The "Matador," or B-61, will be used by the 1st Pilotless Bomber Squadron following its activation at Co-The Son. (U. S. Air Force Photo via AP Wirephoto.) The last obstacle to