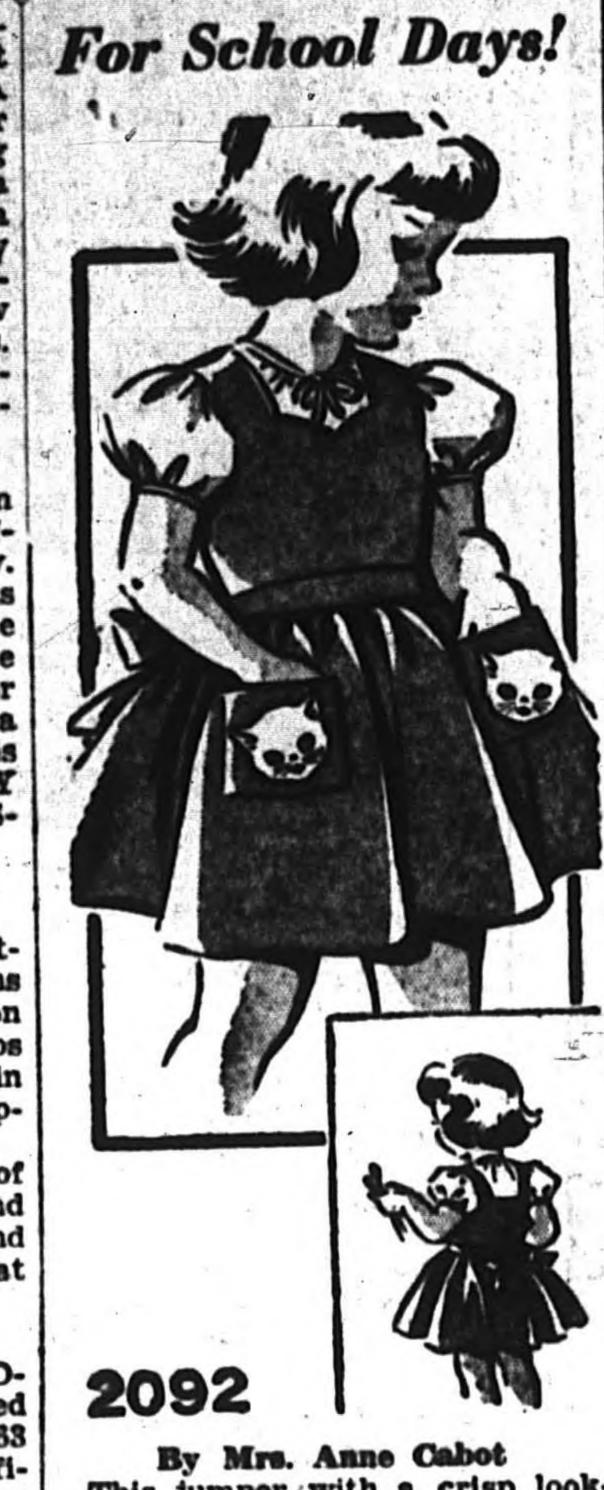

d freshly h hod: Make a white sauce

butter or margarine, flour, a milk. Add the onion, corn, an salt and pepper to taste. Heat thoroughly. Makes 6 servings.

The new FRIGIDAIRE AUTO-MATIC WASHER, just displayed at the KEMP'S INC. store at 763 is a dream of ef

COATS are both handsome at the ande, fleece, and gabardine 4 gill path-lamb, or squirrel, in sizes 12 to 18, at \$48.00 to \$68.00, with all the lat-est fashion-lines noted. There are winter coats in tweed or wool without fur and a nice selection of inings for all seasons may use the Lay Away Plan of \$1.00 down until November 15.

of the stalks are large. with a small sharp knife so they or guests.

**KEMP'S RECORD DEPARTMENT RECOMMENDS** 

"LAURA LEE" "BE MINE TONIGHT" "LITTLE FAIRY WALTZ"

"I WISH I WUZ"

**GUY LOMBARDO HITS** 



In preparing broccoli cut off the APPLE LAYER CAKE and the woody end of the stalks and any season WALNUT LOAF. Like any season WALNUT LOAF. Like any season WALNUT LOAF. Like any season wall the shop's products these arrish with whipped cream for a construction of the stalks and any any season wall the shop's products these arrish with whipped cream for a construction of the stalks and any any season wall the shop's products these arrish with whipped cream for a construction of the stalks and any season wall the shop's products these arrish with whipped cream for a construction of the stalks and any season wall the shop's products these arrish with whipped cream for a construction of the stalks and any season wall the shop's products these arrish with whipped cream for a construction of t