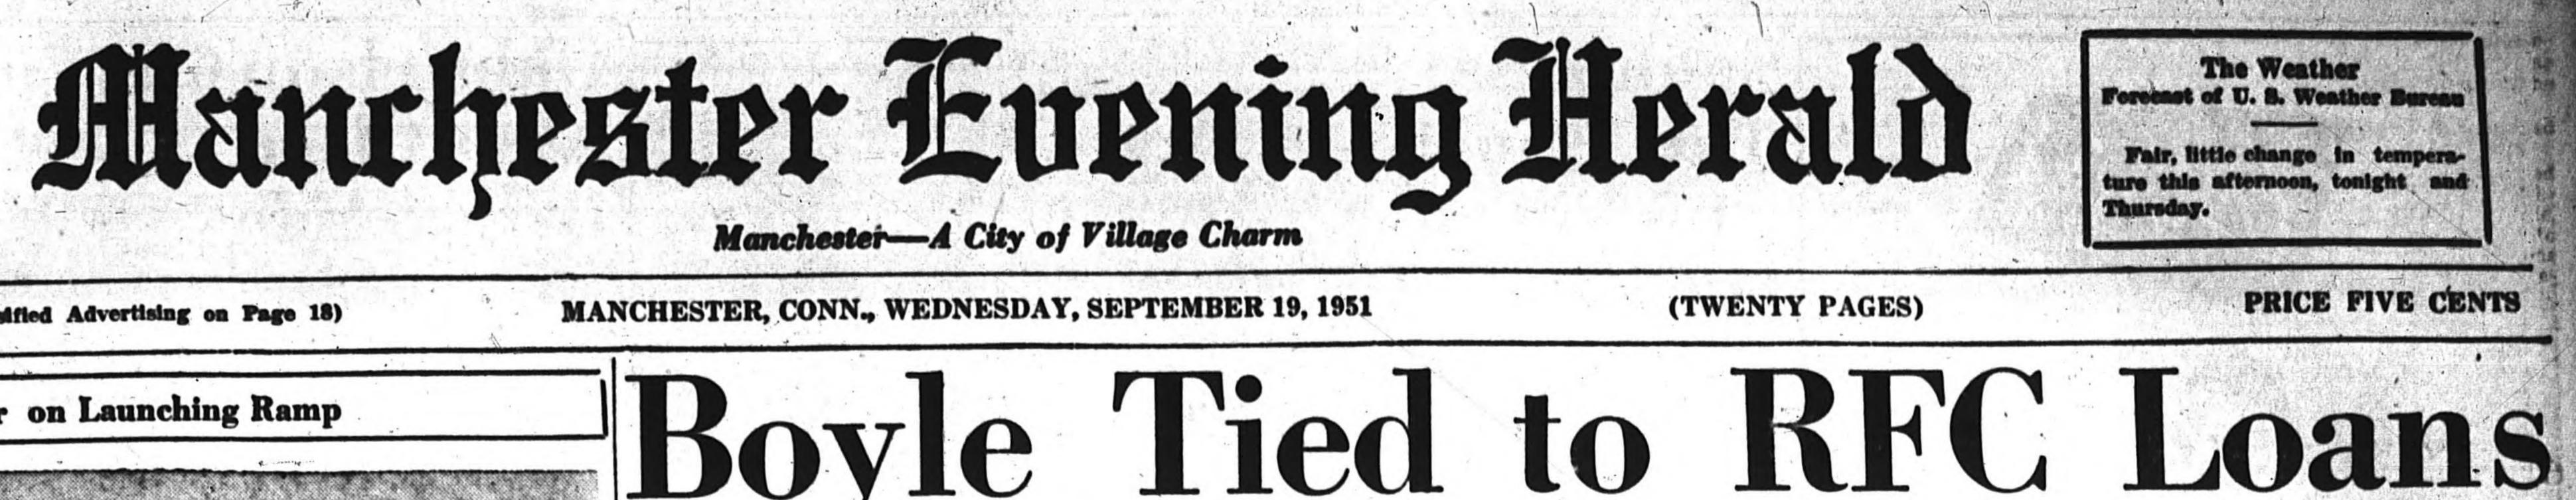

## VOL. LXX, NO. 297

**Pilotless Bomber on Launching Ramp** For Middle

Advertising on Page 18

Co., shown for the first time on its launching ramp at long range proving ground at Cocoa, Fla. The "Matador," or B-61, will be used by the 1st Pilotless Bomber Squadron following its activation at Co-The Son. (U. S. Air Force Photo via AP Wirephoto.) The last obstacle to