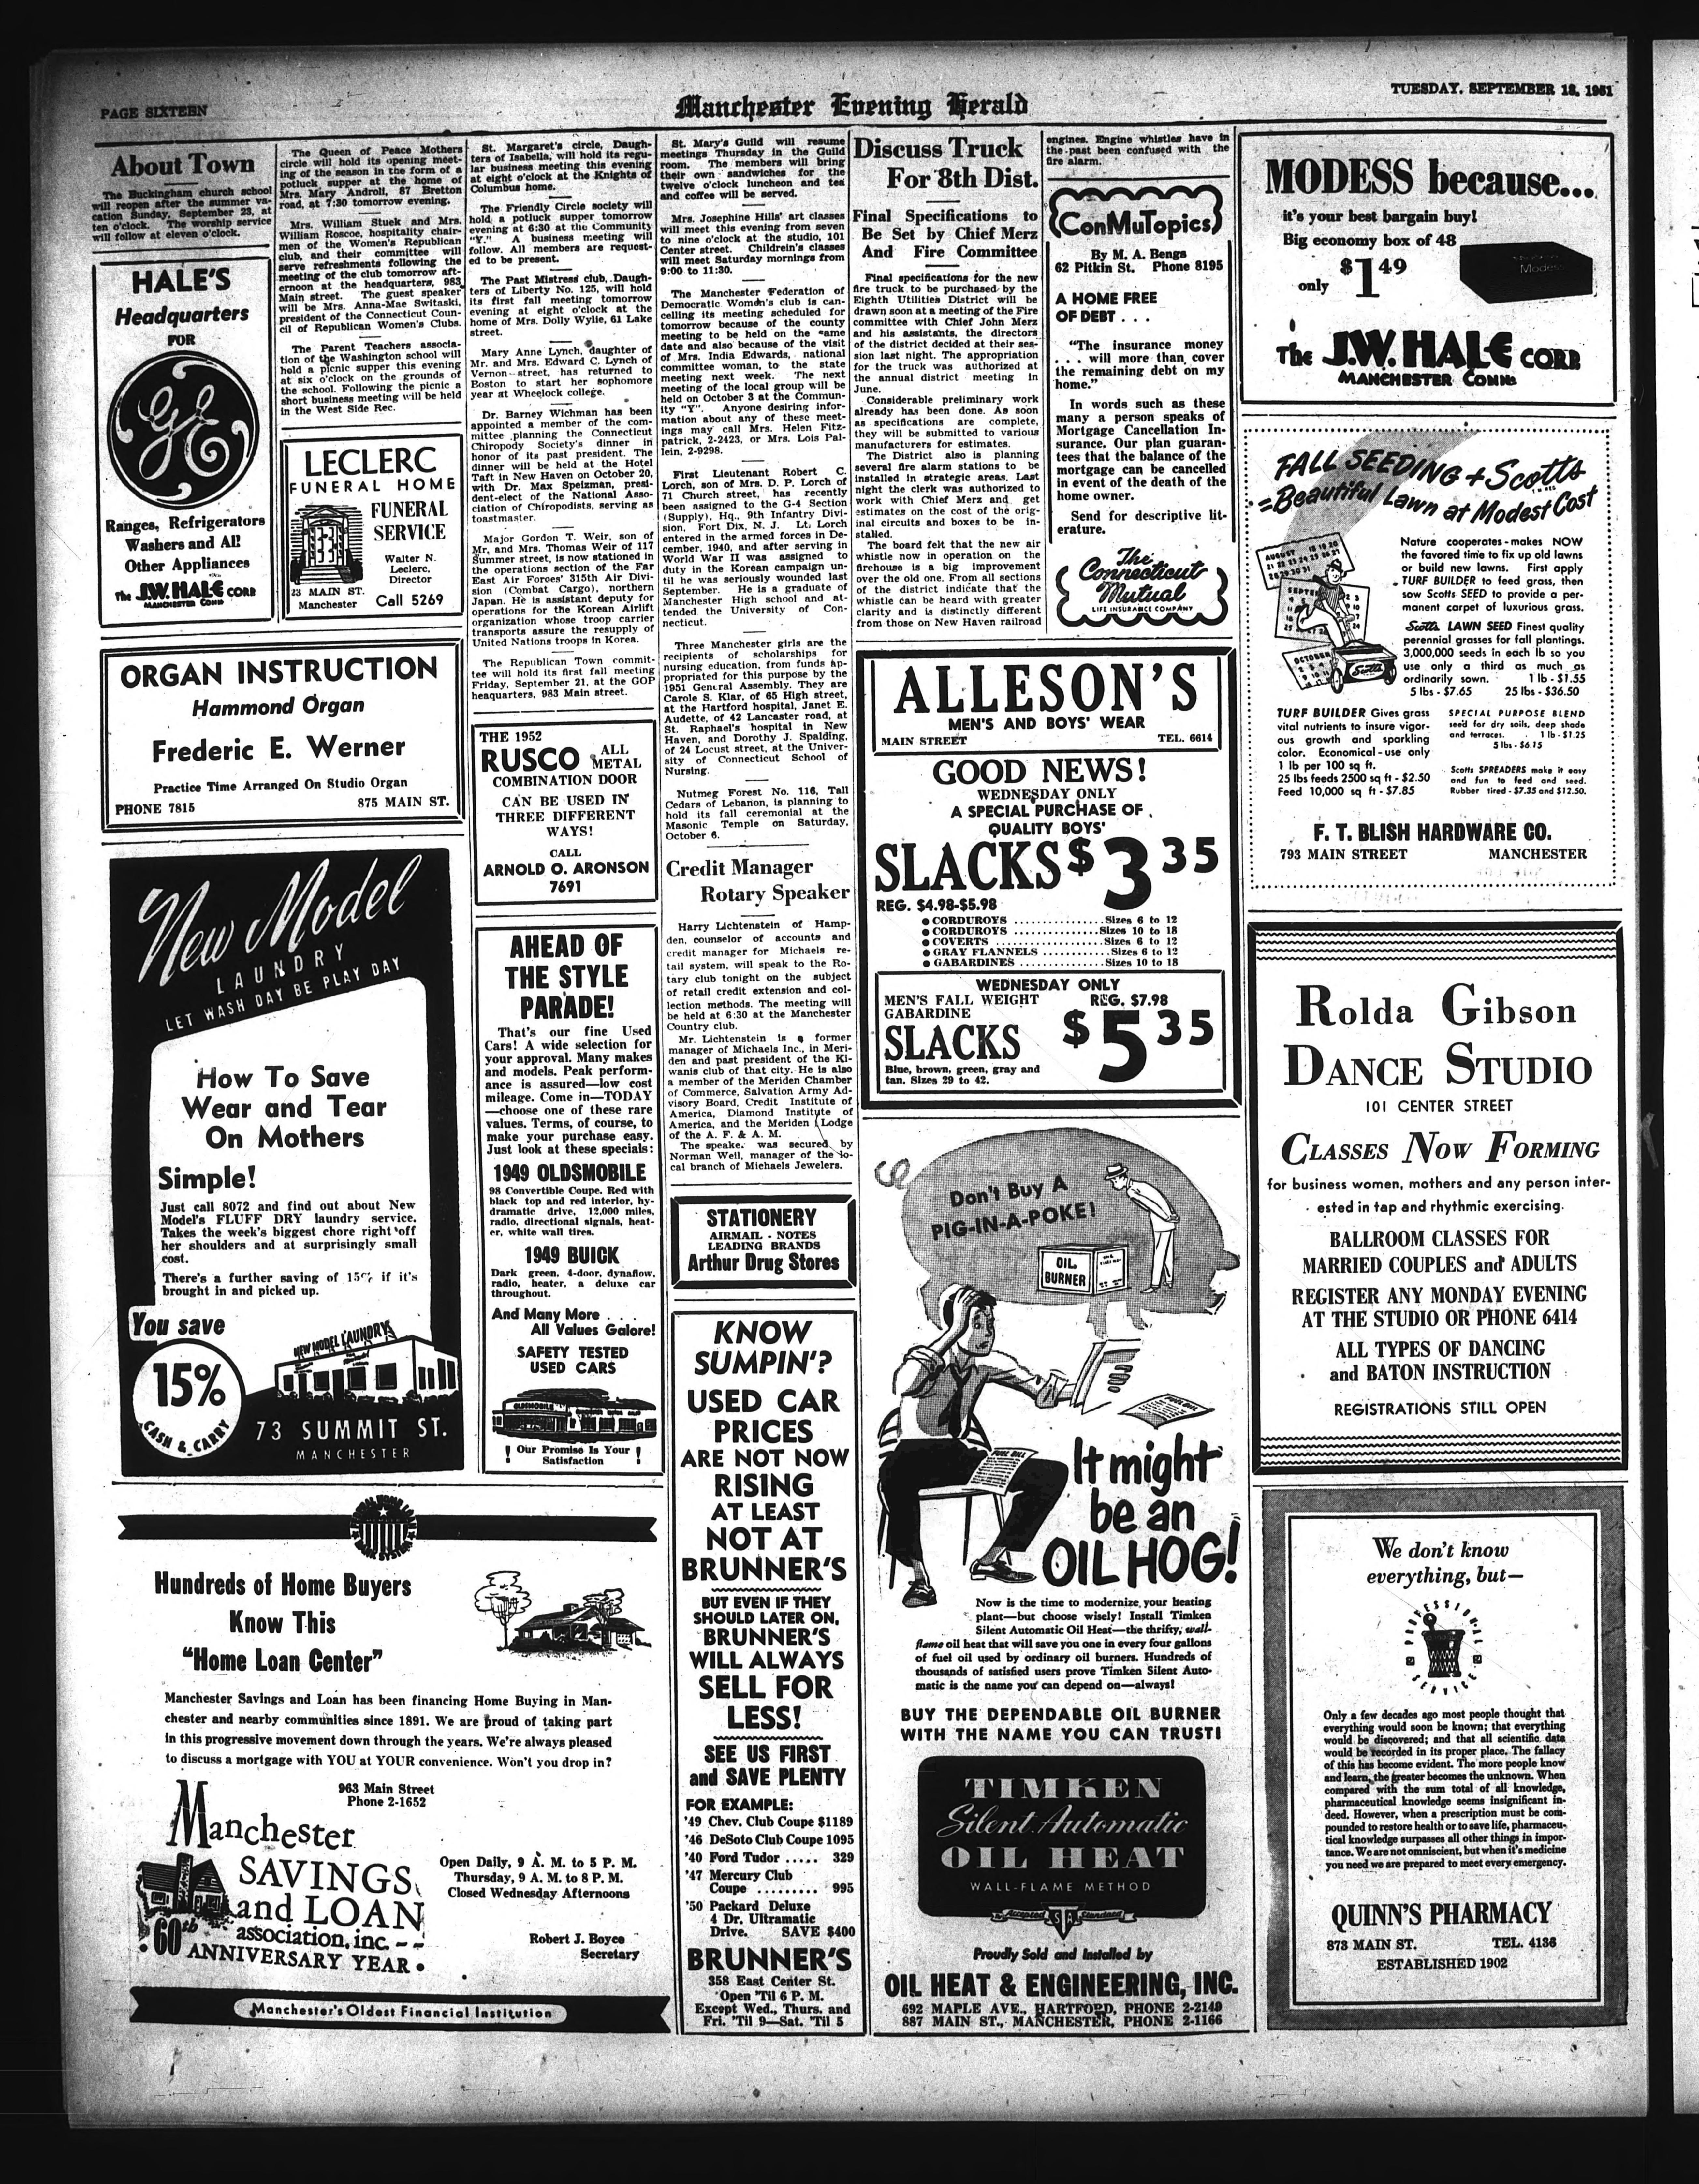

## VOL. LXX, NO. 297

**Pilotless Bomber on Launching Ramp** For Middle

Advertising on Page 18

Co., shown for the first time on its launching ramp at long range proving ground at Cocoa, Fla. The "Matador," or B-61, will be used by the 1st Pilotless Bomber Squadron following its activation at Co-The Son. (U. S. Air Force Photo via AP Wirephoto.) The last obstacle to