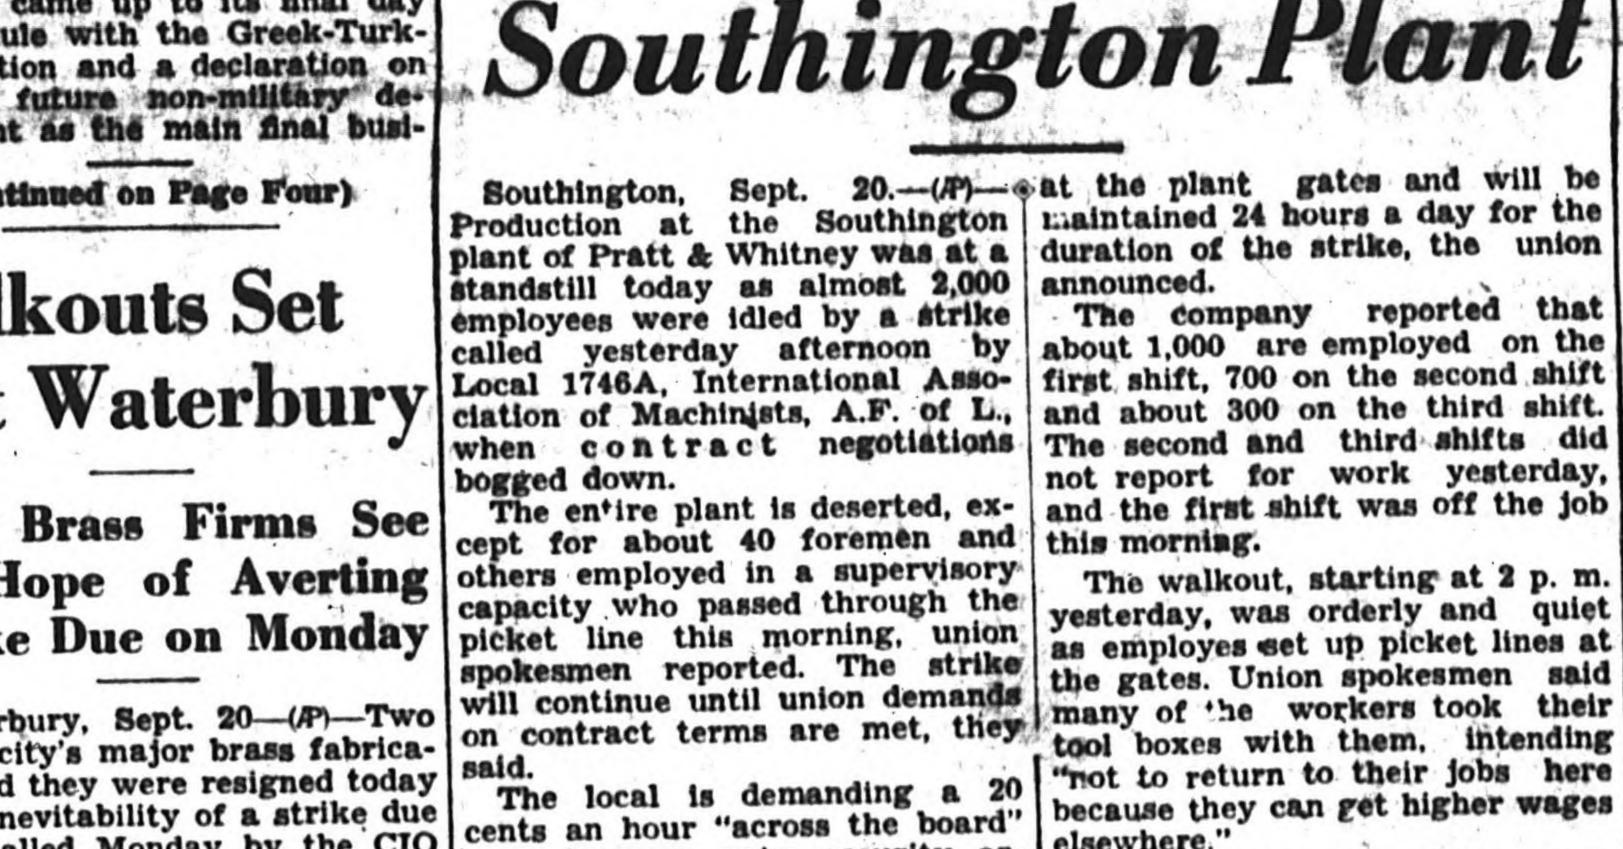

from the AP Wires

INDIANS ACCEPT ORDER

BRASS STRIKE Sept.

An estimated 20,000 brass work Waterbury's "Big Three" brass quate wage offers,"