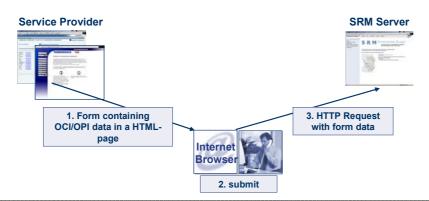

| For example: 1.0                        |
| Character set of SRM Server application                              | http_content_charset                                               | For example: iso-<br>8859-1             |
| Target (HTML target) for return to the <i>SRM Server</i> application | returntarget                                                       | For example: _parent                    |

## 4 Return From Catalog

A HTML form is used to transfer the selected product data to the *SRM Server*. This form is part of a HTML page that must be created by the catalog. This page (the last page that is displayed by the catalog) is sent to the user's browser. The user can now send the form from this page to the *SRM Server* application that then takes over the form data.





- 1. The service provider creates a HTML page containing oci/opi compliant data.
- 2. The user sends this data to the SRM Server.
- 3. The SRM Server application takes over this data.

THE BEST-RUN BUSINESSES RUN SAP

Graphic 5: Transfer of the data

In order that you can transfer the data from the catalog to the *SRM Server* via the user's browser, the return URL described in sections <u>3.1.3</u> and <u>4.1</u> must be inserted into the *Action* attribute of the HTML form created by the catalog (the *Action* attribute of the form is the URL to which the form data is sent).

The data to be transferred is transported within the input fields of the form; the field names must adhere to the syntax specified below. The *Type* attribute of the input fields should be *text* or *hidden*. The HT