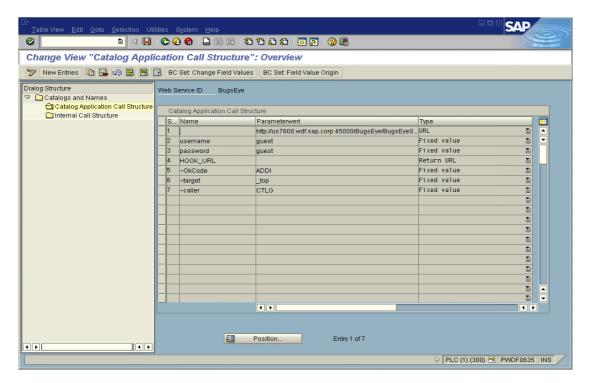

d to call up the catalog using the URL and the parameters.

Depending on the situation, other parameters besides those defined in the Implementation Guide (IMG) for *Supplier Relationship Management* can also be transferred to the catalog on call-up. These might be, for example, to provide the catalog with generic data or to trigger specific functions in the catalog. A summary of the transferred parameters is shown in <u>Section 3.3</u>.

## 3.1 Settings in the SRM Server

The following two graphics show the maintenance screens for a product catalog in the *SRM Server*. You can find the complete documentation on these in the description of the IMG activity (*Define External Web Services (Catalogs, Vendor Lists etc.*)).



Graphic 3: The maintenance screen for general product catalog data



Graphic 4: The maintenance screen for the URL and parameters of the product catalog

In the SRM Server, you must enter the URL and parameters of the catalog in the following order in the IMG activity (Define External Web Services (Catalogs, Vendor Lists etc.)

## 3.1.1 URL of the Product Catalog

You enter the URL of the catalog in the first line of the call structure; all subsequent entries (including the return URL in line 4) are transferred to the catalog as parameters. You do not need to specify a parameter name for the URL itself. *URL* is used here as the type. If the URL is longer than the field, you can distribute the URL over several successive fields that are then all of type *URL*. Parameters may not be entered as part of the URL; they must be maintained separately as describe