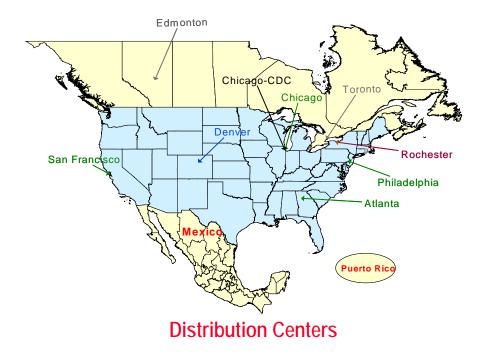

ribution facility in the Philadelphia area, we consistently ship within 24-48 hours to all of Pennslyvania, 95% complete from stock.

VWR also employs over 20 technical field representatives across the state who are assigned to service the state laboratory users.

VWR International has and continues to develop a robust services infrastructure that can be employed at the customer's site to perform numerous strategic services unique to a specific customer. These services range from stockroom management to calibration to first aid cabinet restocking. Regardless of the specific service solution, VWR remains willing to invest in innovative services solutions that may benefit both the CWOPA as well as VWR.

VWR will invest in inventory required to meet the daily needs of the CWOPA laboratories



3. Utilizing the following two tables, populate the first table, Lot 1, with a yes/no response only with regard to your ability to supply item(s) or not.

4. For the second table, please indicate what service/support/distribution centers products would be pulled from to fulfill orders for the counties listed in the delivery timeframes specified. Also indicate for each county the name and address for any retail centers in which CWOPA could pick-up orders in person should they need to do so. Cells shaded in yellow should be populated for each of the corresponding counties.

Instructions- Please choose for each item if it can be provided by your company. Populate Yellow cells with a "YES" or "NO"

<sup>\*</sup> No substitute items permissible in this questionnaire.

| Count | Manufacturer's