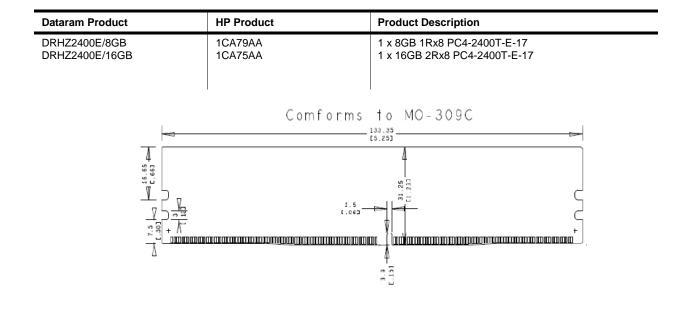

## **Products in Family**

DRHZ2400E/8GB (1 x 8GB DIMM) DRHZ2400E/16GB (1 x 16GB DIMM)

| Features                                                                                                                                                                                    | Description                                                                                                                                                 |
|---------------------------------------------------------------------------------------------------------------------------------------------------------------------------------------------|-------------------------------------------------------------------------------------------------------------------------------------------------------------|
| 288-pin JEDEC-compliant DIMMs<br>133.35 mm wide by 31.25 mm high (5.25" x 1.23")<br>Data Transfer Rate: 19.2 Gigabytes/sec<br>Operating Voltage: 1.2V (1.14V~1.26V)<br>Fully RoHS Compliant | The DRHZ2400E upgrades are Unbuffered ECC memory modules, which conform to JEDEC's DDR4, PC4-2400U standard. One EEPROM is used for Serial Presence Detect. |

## Notes:

- Tolerances on all dimensions except where otherwise indicated are ±.13. Reference JEDEC 1. standard MO-309C.
- 2. All dimensions are expressed: millimeters [inches]