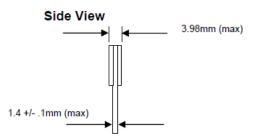

## Notes:

- Tolerances on all dimensions except where otherwise indicated are ±.13. Reference JEDEC 1. standard MO-309C.
- 2. All dimensions are expressed: millimeters [inches]