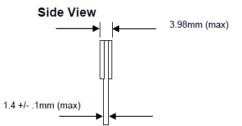

| Features                                        | Description                                          |
|-------------------------------------------------|------------------------------------------------------|
| 288-pin JEDEC-compliant DIMMs                   | The DRH92400R upgrades are registered memory         |
| 133.35 mm wide by 31.25 mm high (5.25" x 1.23") | modules, which conform to JEDEC's DDR4, PC4-2400T    |
| Data Transfer Rate: 19.2 Gigabytes/sec          | standard. The DRH92400LR are load-reduced memory     |
| Operating Voltage: 1.2V (1.14V~1.26V)           | modules (LRDIMMs). One EEPROM is used for Serial     |
| Fully RoHS Compliant                            | Presence Detect and a combination register/PLL, with |
| Thermal Sensor                                  | Address and Command Parity is also used.             |

## Notes:

Tolerances on all dimensions except where otherwise indicated are ±.13. Reference JEDEC 1. standard MO-309C.

2. All dimensions are expressed: millimeters [inches]