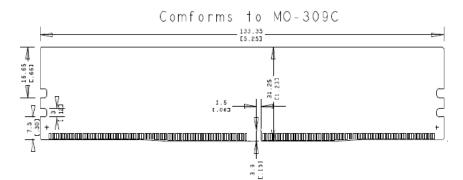

| Features                                        | Description                                          |
|-------------------------------------------------|------------------------------------------------------|
| 288-pin JEDEC-compliant DIMMs                   | The DRH92400R upgrades are registered memory         |
| 133.35 mm wide by 31.25 mm high (5.25" x 1.23") | modules, which conform to JEDEC's DDR4, PC4-2400T    |
| Data Transfer Rate: 19.2 Gigabytes/sec          | standard. The DRH92400LR are load-reduced memory     |
| Operating Voltage: 1.2V (1.14V~1.26V)           | modules (LRDIMMs). One EEPROM is used for Serial     |
| Fully RoHS Compliant                            | Presence Detect and a combination register/PLL, with |
| Thermal Sensor                                  | Address and Command Parity is also used.             |

## Notes:

Tolerances on all dimensions except where otherwise indicated are ±.13. Reference JEDEC 1. standard MO-309C.

2. All dimensions are expressed: millimeters [inches]