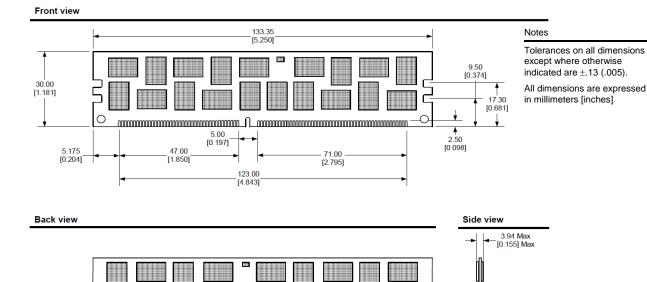

## **Products in Family**

O

DRF1600RSL/4GB (1 x 4GB 1Rx4 DIMM) DRF1600RL/8GB (1 x 8GB 2Rx4 DIMM) DRF1600RL/16GB (1 x 16GB 2Rx4 DIMM)

| Features                                                                                                                                                                                                                | Description                                                                                                                                                                                                                                                                                                                                                                                                    |
|-------------------------------------------------------------------------------------------------------------------------------------------------------------------------------------------------------------------------|----------------------------------------------------------------------------------------------------------------------------------------------------------------------------------------------------------------------------------------------------------------------------------------------------------------------------------------------------------------------------------------------------------------|
| 240-pin JEDEC-compliant DIMMs<br>133.35 mm wide by 30 mm high (1.181" x 5.25")<br>Data Transfer Rate: 12.8 Gigabytes/sec<br>Operating Voltage: 1.35 V ±0.075 (1.5 V tolerant)<br>Fully RoHS Compliant<br>Thermal Sensor | Each DRF1600RL upgrade consists of a single DDR3-<br>1600 Registered ECC DIMM that conforms to JEDEC's<br>DDR3, PC3L-12800 standard. One 2K-bit EEPROM is<br>used for Serial Presence Detect and a combination<br>register/PLL with Address and Command Parity is also<br>used. A thermal sensor accurately monitors the DIMM<br>module and can prevent exceeding the maximum<br>operating temperature of 95C. |

4.00 Min [0.157] Min

ŧ

0

1.27 ±.10 [0.0500 ±0.0040] ►