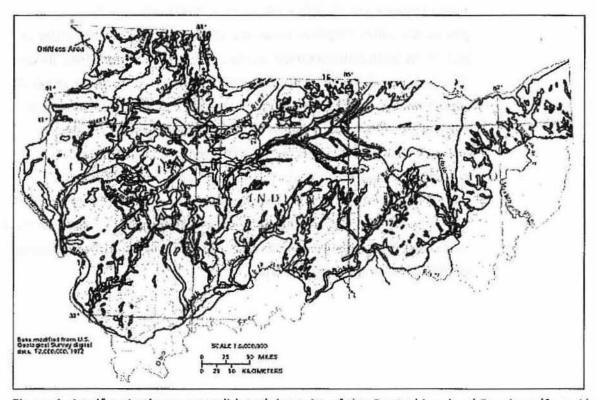

of the aquifer is clearly illustrated in Figure 1, which was taken from U.S. Geological Survey (USGS) Ground-Water Atlas of the United States (Lloyd and Lyke, 1995). This aquifer system is also known as the Mahomet-Teays (or more simply, the Mahomet) in Illinois, and as the Teays-Mahomet in Indiana.

In Illinois the Mahomet Aquifer is hydrogeologically distinct from the upstream extension of the same buried valley fill in Indiana. The Illinois side of the Mahomet Aquifer is more productive, has less clay, and has more sand and gravel than the Indiana portion of the aquifer. Because there are fewer alternative sources of supply in Illinois (Indiana has large rivers and more shallow aquifers), the Mahomet Aquifer is more critical to the communities in Illinois as a drinking water resource.



Figure 1. Aquifers in the unconsolidated deposits of the Central Lowland Province (from Lloyd and Lyke, 1995).

The origin of the Teays bedrock valley continues to be the subject of considerable debate and research. Well log data have been used to map the bedrock valleys, and for the past 50 years hydrogeologists have interpreted these data to develop a better understanding of the preglacial landscape below the thick glacial deposits of the Midwest. Research on this particular aquifer over the past several decades suggests that the pre-glacial Teays River drainage probably had its headwaters east of the Appalachian Mountains. From the headwaters it flowed westward through Ohio, Indiana, and finally into Illinois where the Teays River once flowed into the ancestral Mississippi. Outwash de