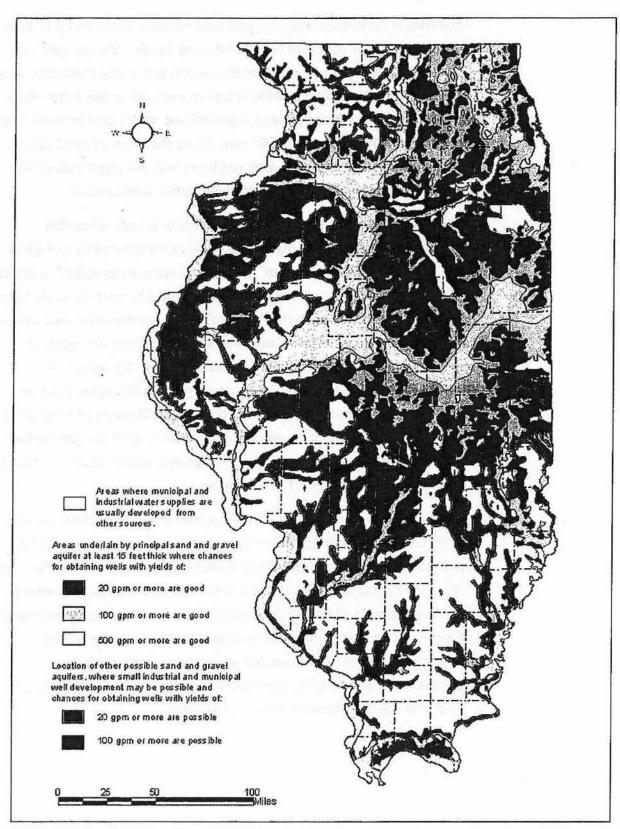

#### **Highway & Transportation**

 County & Township Motor Fuel Tax Claims – August/September 2012

 Motion by Jay to receive and place on file the County & Township Motor Fuel Tax Claims for August and September, 2012; seconded by James. Petrie requested future reports include a running total of what is spent and the balance. Blue said that is possible for the County report, but not for the Township report. Motion carried unanimously.