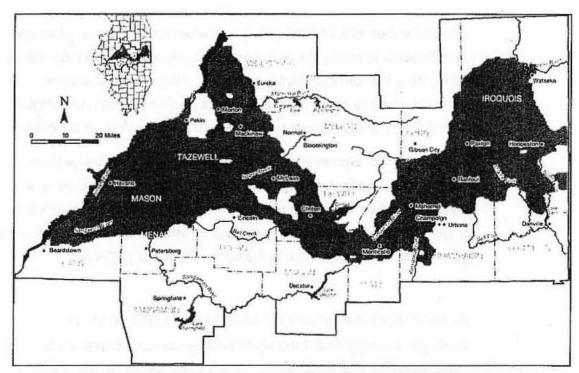

to the Illinois River near Havana (Figure 2). In some places, the valley broadens to several miles across; at the downstream end at the confluence with the ancient Mississippi (the modern Illinois River), the aquifer is at least 40 to 60 miles wide. In Illinois the generally accepted limit of the aquifer system places the edge of the Mahomet Aquifer at the 500-foot contour of the bedrock surface. The most productive sand and gravel that fills the bedrock valley commonly occupies the deeper portions of the now-buried valley; saturated thickness varies from less than 50 to just under 200 feet (Roadcap et al., 2011). These boundaries reflect the most recent work of the Illinois State Water and Geological Surveys to define and characterize the aquifer for all of the water users in the area.



Figure 2. Boundaries of the Mahomet Aquifer in east-central Illinois (from Roadcap et al., 2011).

# RECHARGE

A three-dimensional groundwater flow model of the aquifer, created for water supply planning purposes, found that there was substantial spatial variation of recharge and recharge rates (Roadcap et al., 2011). The spatially varying recharge sources come from two principle sources:

- percolation of precipitation excess through overlying geologic materials
- leakage of streamflow along selected reaches where the upper aquifer is hydraulically connected to the Mahomet Aquifer

The eastern portion of the Mahomet Aquifer is confined by as much as 200 feet of glacial till (including the shallow Glasford Aquifer). Average annual recharge has been estimated to vary from 5 inches/year to