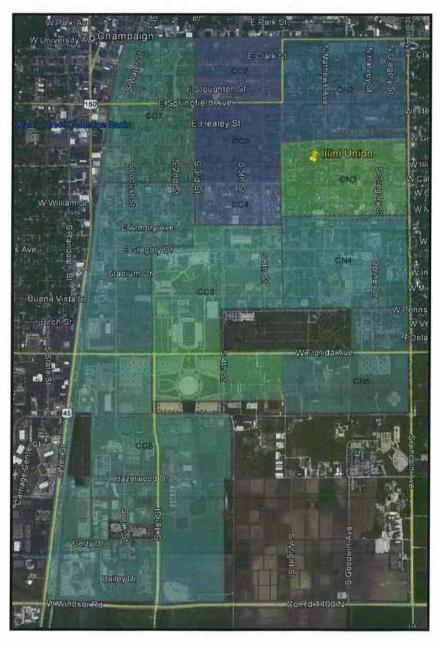

centrally located polling place located in the Illini Union. For the Consolidated Primary Election (affecting

Cunningham Township precincts only), we will conduct voting in Room 209. For the Consolidated General Election, we will conduct voting in one of the large Illini Room ballrooms on the first floor.

This consolidation will save expenses related to election judges, equipment, supplies, setup and rent. For many voters in these precincts, the Illini Union is conveniently located. We intend to work with the University Administration to email potential voters about the polling place change, and will ensure the change is reflected in all our published notices, website and social media channels.

Thank you for your consideration. Please let me know if you have any concerns or questions.



# RESOLUTION NO. \_\_\_

# A RESOLUTION TO ESTABLISH PLACE OF ELECTION FOR CITY OF CHAMPAIGN #2, #3, #4, #5, #7 and #8; and CUNNINGHAM #2, #3, #4 and #5

WHEREAS, Pursuant to 10 ILCS 5/I1-2, the County Board shall fix and establish the places for holding elections in its respective county and all elections shall be held at the places so fixed; and

WHEREAS, The County Board of Champaign County seeks to ensure that voters can easily identify the location of established polling places;

WHEREAS, The County Board of Champaign County established polling places for all Champaign County precincts on December 20, 2011; and

NOW, THEREFORE, BE IT RESOLVED, by the Champaign County Board, Champaign County, Illinois, that the place for holding elections in Champaign County precincts City of Champai