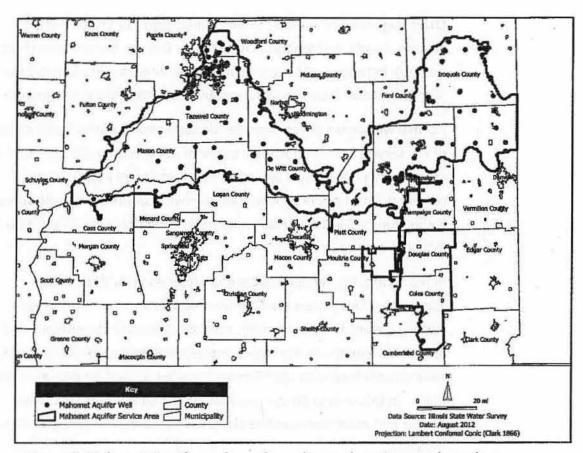

as part of the service area for purposes of the petition because 50% or more of a community's water must come from the petitioned aquifer to be considered part of the service area. Likewise, Decatur only withdraws water from the aquifer under emergency conditions and therefore is not included in the petition.

In the future, the service area boundaries may grow due to more communities relying on the Mahomet Aquifer as a source. Because surface waters in this part of the state are vulnerable to drought, the larger communities in the region, including Bloomington and Decatur, have already identified the Mahomet Aquifer in their long-term supply plans. In this area of Illinois, the Mahomet Aquifer is also the water source that most communities plan on using to meet future growth in demand.



Figure 3. Mahomet Aquifer recharge boundary and service area boundary.

# ALTERNATIVES TO THE MAHOMET AQUIFER (GUIDANCE DOCUMENT SECTION 3.2.3.)

While the uses of the aquifer go beyond municipal drinking water, the Sole Source designation is reserved for aquifers that are the principal source for drinking water in the area. As required by the U.S. EPA, we identified the current sources of water in the region and all of the potential alternative sources that could be used.

#### CURRENT DRINKING WATER SOURCES

In 2010, the aquifer provided an estimated 53 Mgd to some 120 public water supplies serving over 400,000 people (Table 1 and Appendix A). The Mahomet Aquifer provides 100% of the water to the service area today (Table 2), and demand is only expected to increase over the next 50 yea