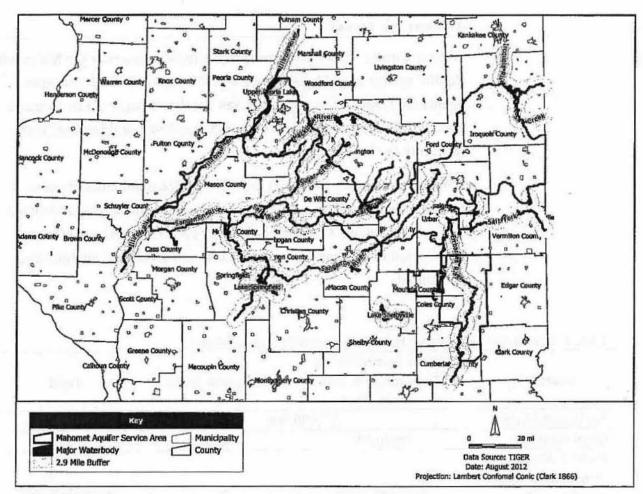

#### **Highway & Transportation**

 County & Township Motor Fuel Tax Claims – August/September 2012

 Motion by Jay to receive and place on file the County & Township Motor Fuel Tax Claims for August and September, 2012; seconded by James. Petrie requested future reports include a running total of what is spent and the balance. Blue said that is possible for the County report, but not for the Township report. Motion carried unanimously.