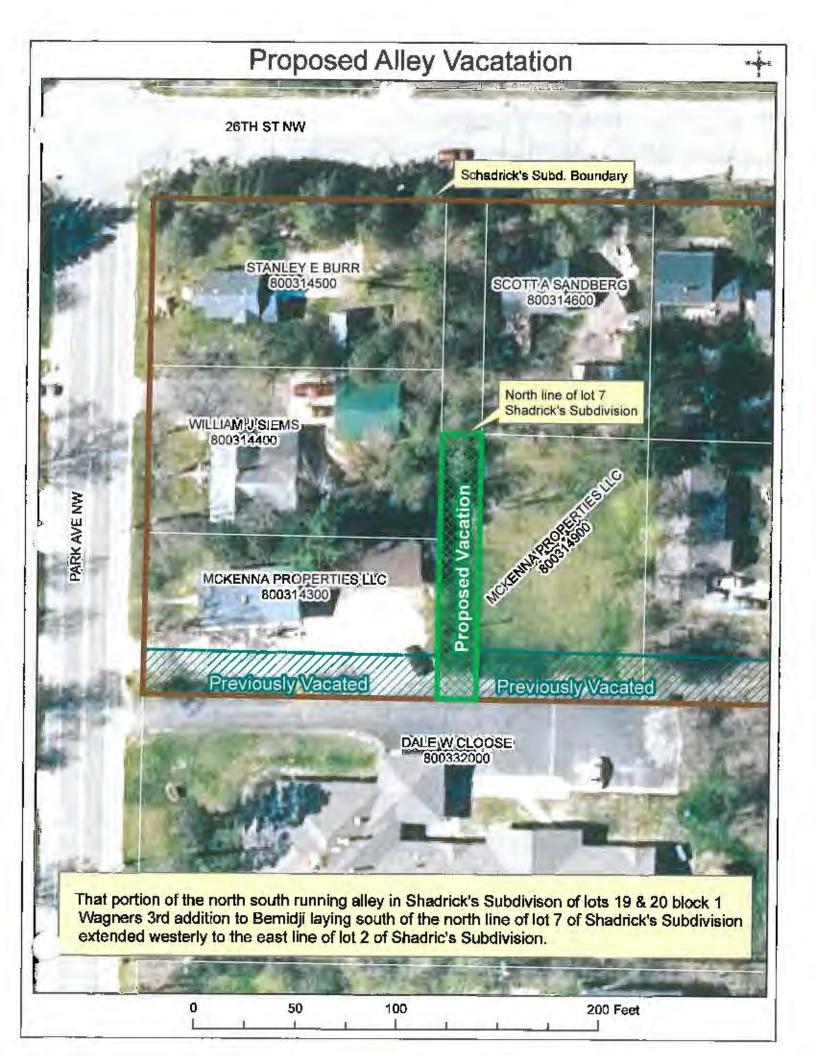

#### ORDINANCES

AN ORDINANCE Amending an Uncoded Section of Bemidji City Code Pertaining to an Alley Vacation (Dale & Shelley Cloose-Shadrick's Subdivision) was given a first reading.

ORDINANCE NO. 137, 3<sup>RD</sup> SERIES, AN ORDINANCE Amending Chapter 12, Article XIII of the Bemidji City Code Relating to Massage was given a final reading and passed by unanimous vote.