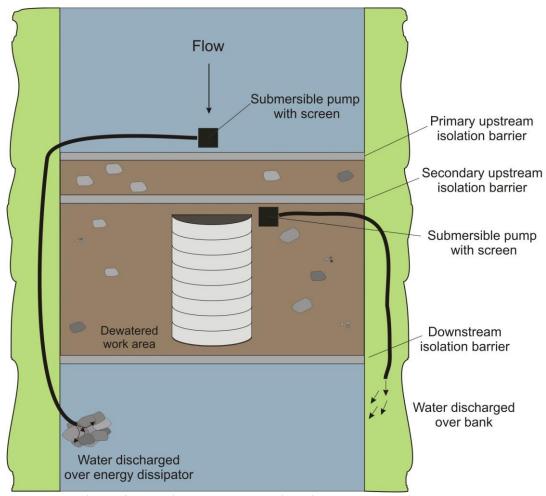

io Ministry
    of Natural Resources and Forestry (MNRF). The MNRF should be contacted well in
    advance of any work to obtain the required fish collection license.
- Install the culvert so that it is embedded into the streambed; ensure the culvert remains passable (e.g. does not become perched) by fish and wildlife.

- Decommission the site isolation in a manner that minimizes the introduction of sediment. The downstream isolation barrier shall gradually be removed first, to equalize water levels inside and outside of the isolated area and to allow suspended sediments to settle.
- Stabilize and remove waste from the site.
- Where required, maintain effective erosion and sediment control measures until complete revegetation of disturbed areas is achieved.



Figure 2. Isolation of Site



Figure 3. Isolation and Bypass Diversion when Working In-Water

## **Timing Windows**

Figure 1 and Tables 1 and 2 can be used to determine the Restricted Activity period for the drain based on its classification. Note: Timing windows identified on <u>Conservation Authority</u> permits or <u>Ministry of Natural Resources</u> (Government of Ontario) work permits may differ and take precedence.



Figure 1. Ontario's Northern and Southern Region boundaries for determining application of restricted activity timing windows.

Table 1. Restricted Activity timing windows for the protection of spawning fish and developing eggs and fry in the Northern Region. Dates represent when work should be avoided.

| DRAIN TYPE | RESTRICTED ACTIVITY PERIOD |
|------------|----------------------------|
| A