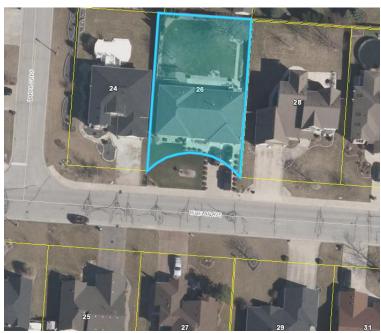

#### 14. REPORTS – PLANNING, DEVELOPMENT AND LEGISLATIVE SERVICES

14.1 Transfer of Municipal Lands-Road Allowance at 26 Whelan Drive; Block 52, Plan 12M373 - in front of 26 Whelan Drive (Lot 37 on Plan 12M373)

It is recommended that:

- By-law 2019-79 being a by-law to Stop Up, Close and Sell a Portion of the Unimproved Road Allowance described as Block 52 on Plan 12M373 located on the North side of Whelan Avenue be taken as having been read three times and finally passed and the Mayor and Clerk BE AUTHORIZED to sign the same; and,
- 2. The Mayor and Clerk **BE AUTHORIZED** to sign all necessary documents for the transfer prepared in form and content satisfactory to the Director of Planning, Development and Legislative Services.