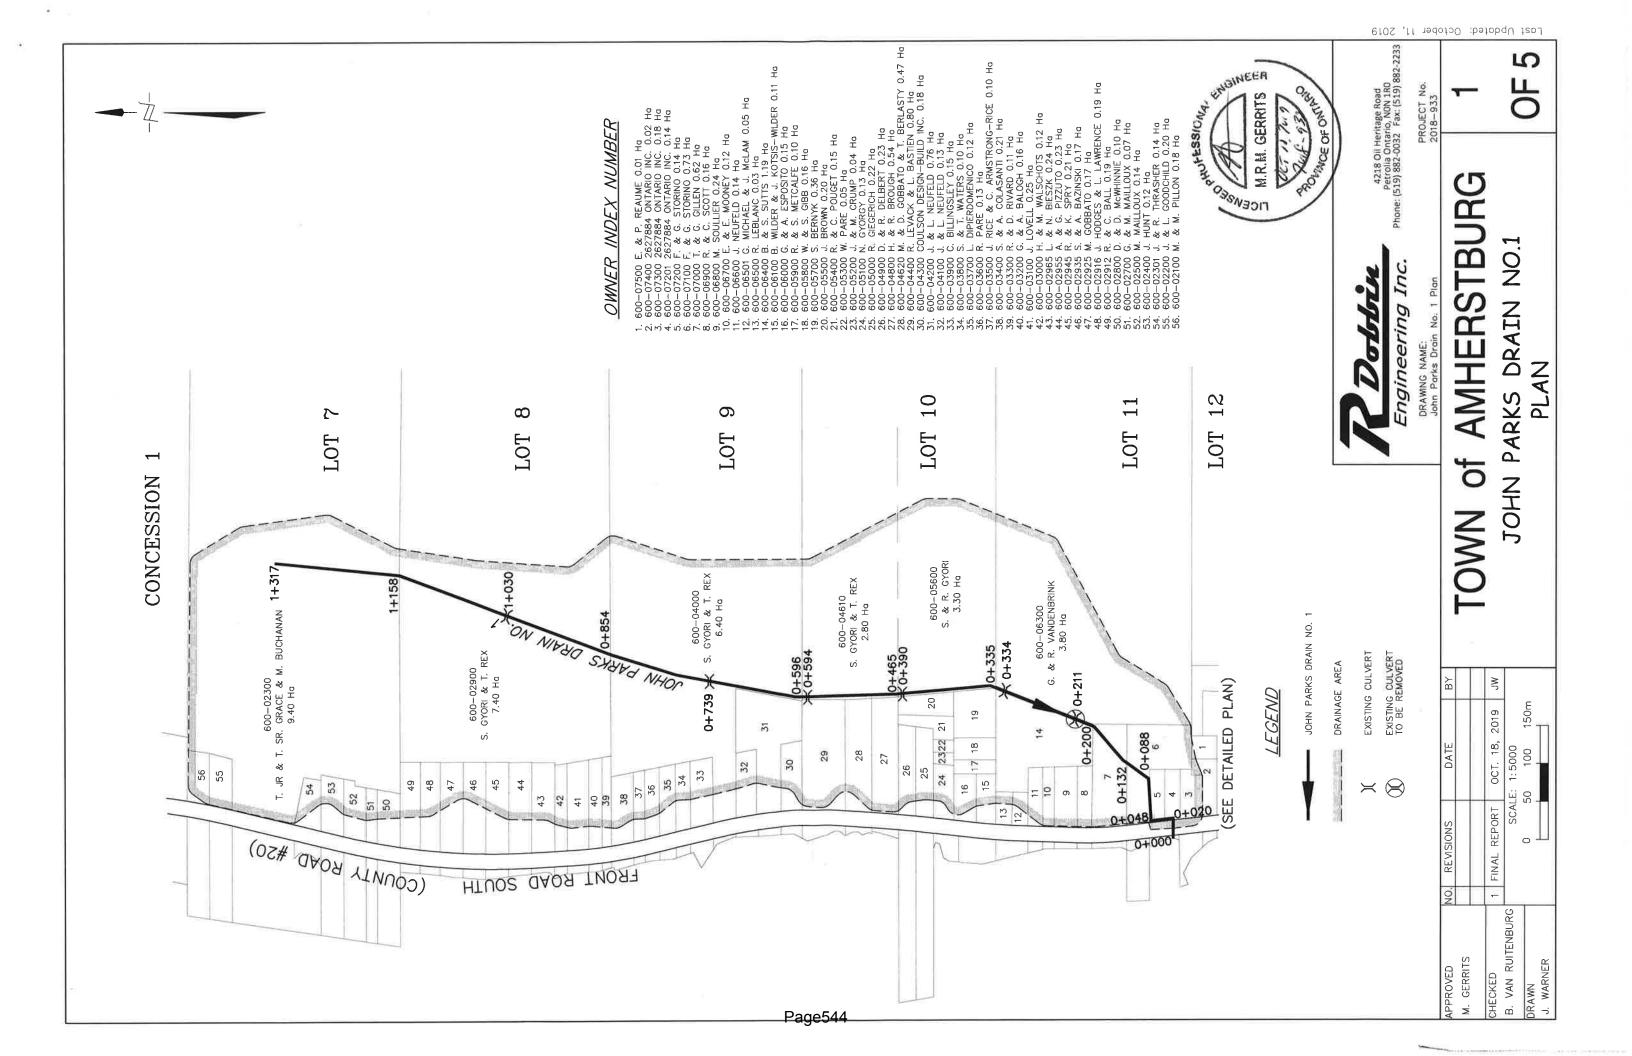

#### 19.2 Drainage Board Meeting Minutes - November 5, 2019

It is recommended that:

- The Drainage Board Meeting Minutes of November 5, 2019 BE RECEIVED;
- By-law 2019-093 being a by-law to provide for the New Access Culvert on the Dupuis Drain for Bastien based on the Drainage Report by R. Dobbin Engineering BE PROVISIONALLY ADOPTED by giving first and second reading and the Mayor and Clerk BE AUTHORIZED to sign same;
- By-law 2019-095 being a by-law to provide for the John Parks Drain No. 1
   Improvements based on the Drainage Report by R. Dobbin Engineering Inc.
   BE PROVISIONALLY ADOPTED by giving first and second reading and the Mayor and Clerk BE AUTHORIZED to sign same;
- 4. The request from Peter Crump for the repair and improvement of the John Parks Drain No. 2 per Section 78 of the Drainage Act **BE ACCEPTED**, as recommended by the Drainage Board;
- 5. The appointment of the firm of R. Dobbin Engineering Inc. to complete a report for the repair and improvement of the John Parks Drain No. 2 **BE APPROVED**, as recommended by the Drainage Board, and,
- 6. The assessment adjustments as listed in the engineering report prepared by Rood Engineering Inc. for the Subsequent Connection Tremblay Drain (Lepera Section 65) **BE APPROVED**, as recommended by the Drainage Board.