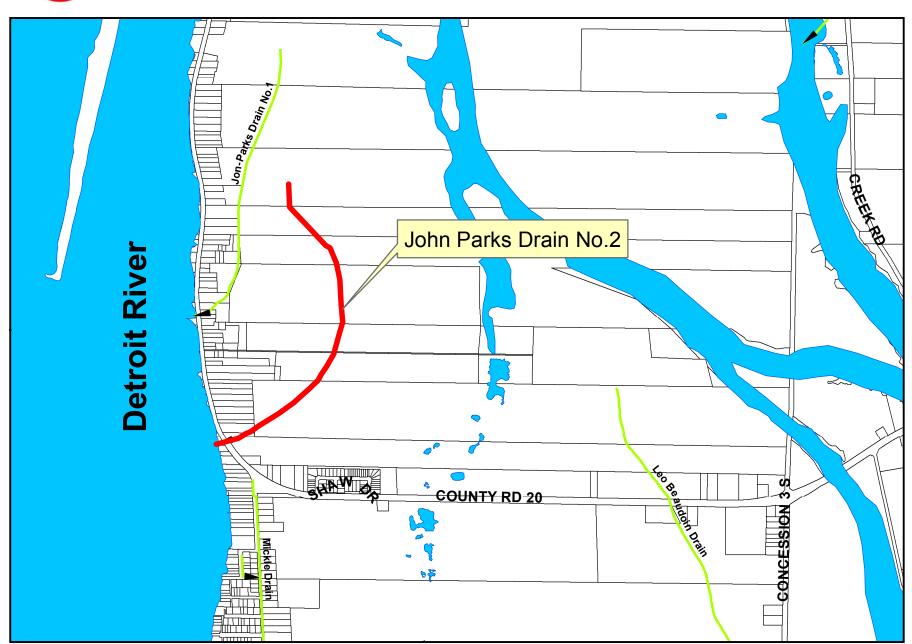

#### 19.2 Drainage Board Meeting Minutes - November 5, 2019

It is recommended that:

- The Drainage Board Meeting Minutes of November 5, 2019 BE RECEIVED;
- By-law 2019-093 being a by-law to provide for the New Access Culvert on the Dupuis Drain for Bastien based on the Drainage Report by R. Dobbin Engineering BE PROVISIONALLY ADOPTED by giving first and second reading and the Mayor and Clerk BE AUTHORIZED to sign same;
- By-law 2019-095 being a by-law to provide for the John Parks Drain No. 1
   Improvements based on the Drainage Report by R. Dobbin Engineering Inc.
   BE PROVISIONALLY ADOPTED by giving first and second reading and the Mayor and Clerk BE AUTHORIZED to sign same;
- 4. The request from Peter Crump for the repair and improvement of the John Parks Drain No. 2 per Section 78 of the Drainage Act **BE ACCEPTED**, as recommended by the Drainage Board;
- 5. The appointment of the firm of R. Dobbin Engineering Inc. to complete a report for the repair and improvement of the John Parks Drain No. 2 **BE APPROVED**, as recommended by the Drainage Board, and,
- 6. The assessment adjustments as listed in the engineering report prepared by Rood Engineering Inc. for the Subsequent Connection Tremblay Drain (Lepera Section 65) **BE APPROVED**, as recommended by the Drainage Board.