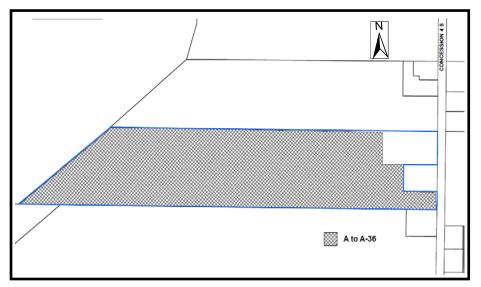

#### 14.2 Zoning By-Law Amendment - WS Concession 4 South

It is recommended that:

- By-law 2019-077, being a by-law to amend Zoning By-law No. 1999-52 for WS Concession 4 South, be taken as having been read three times and finally passed and the Mayor and Clerk BE AUTHORIZED to sign same.
- 14.3 Subdivision Agreement for Boblo Developments (South-end) County of Essex File No. 37-T-14004