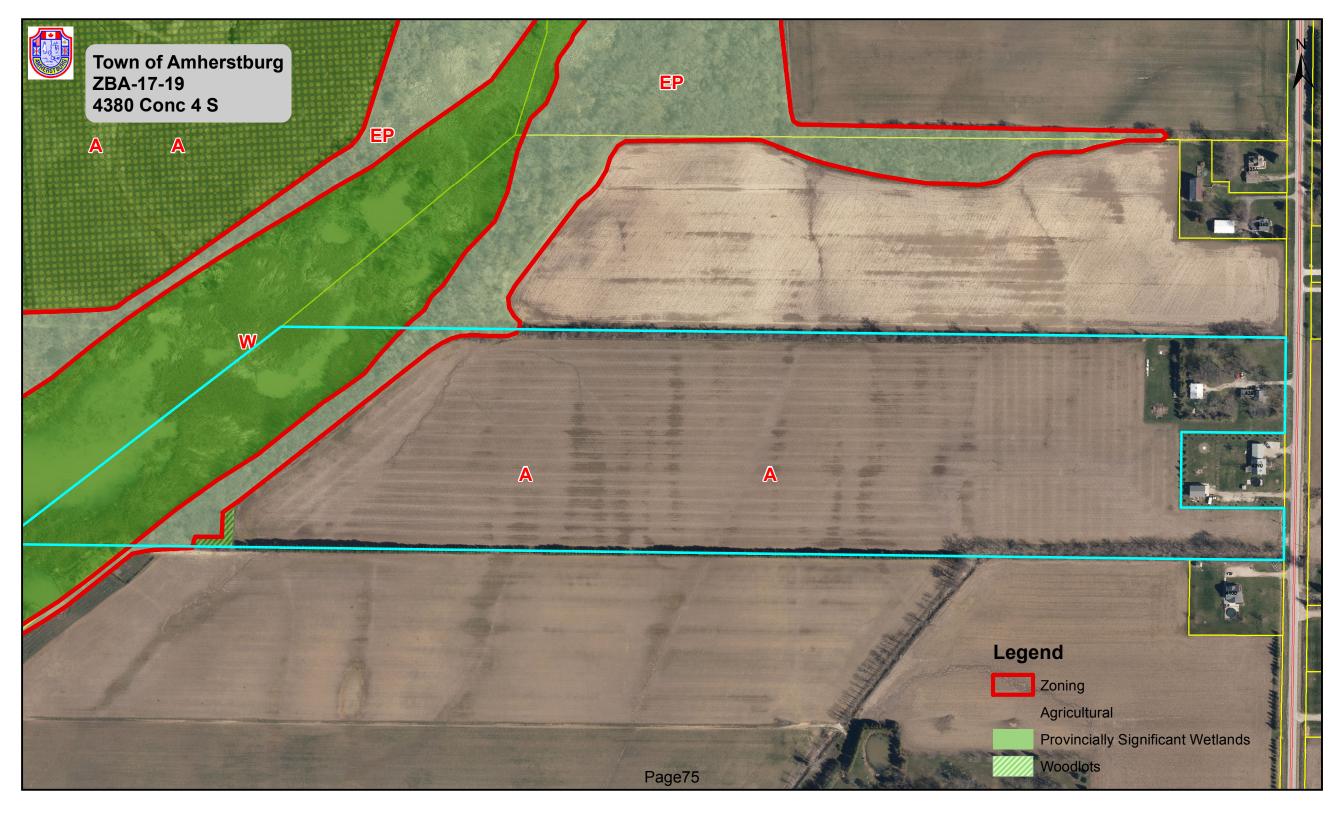

#### 14.2 Zoning By-Law Amendment - WS Concession 4 South

It is recommended that:

- By-law 2019-077, being a by-law to amend Zoning By-law No. 1999-52 for WS Concession 4 South, be taken as having been read three times and finally passed and the Mayor and Clerk BE AUTHORIZED to sign same.
- 14.3 Subdivision Agreement for Boblo Developments (South-end) County of Essex File No. 37-T-14004