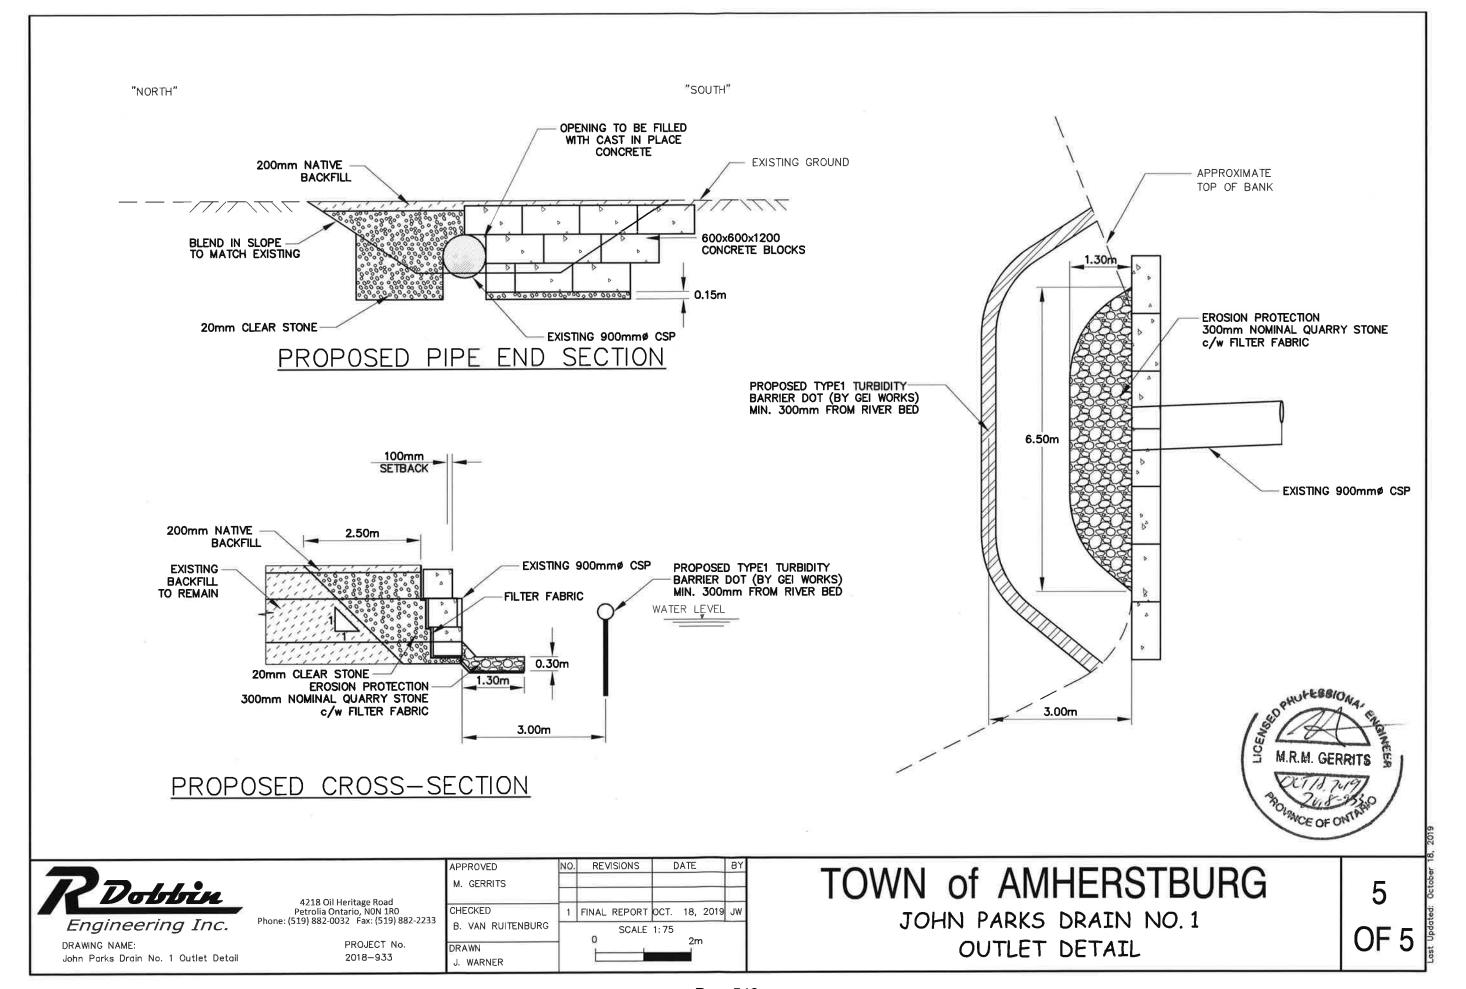

#### 19.2 Drainage Board Meeting Minutes - November 5, 2019

It is recommended that:

- The Drainage Board Meeting Minutes of November 5, 2019 BE RECEIVED;
- By-law 2019-093 being a by-law to provide for the New Access Culvert on the Dupuis Drain for Bastien based on the Drainage Report by R. Dobbin Engineering BE PROVISIONALLY ADOPTED by giving first and second reading and the Mayor and Clerk BE AUTHORIZED to sign same;
- By-law 2019-095 being a by-law to provide for the John Parks Drain No. 1
   Improvements based on the Drainage Report by R. Dobbin Engineering Inc.
   BE PROVISIONALLY ADOPTED by giving first and second reading and the Mayor and Clerk BE AUTHORIZED to sign same;
- 4. The request from Peter Crump for the repair and improvement of the John Parks Drain No. 2 per Section 78 of the Drainage Act **BE ACCEPTED**, as recommended by the Drainage Board;
- 5. The appointment of the firm of R. Dobbin Engineering Inc. to complete a report for the repair and improvement of the John Parks Drain No. 2 **BE APPROVED**, as recommended by the Drainage Board, and,
- 6. The assessment adjustments as listed in the engineering report prepared by Rood Engineering Inc. for the Subsequent Connection Tremblay Drain (Lepera Section 65) **BE APPROVED**, as recommended by the Drainage Board.