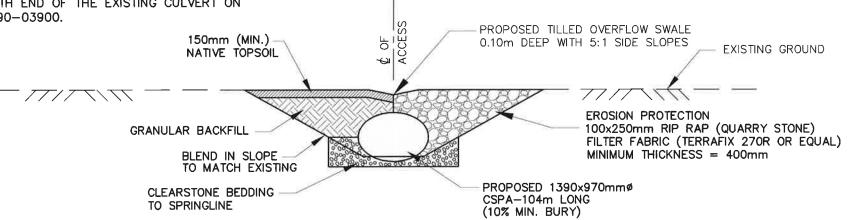

#### 19.2 Drainage Board Meeting Minutes - November 5, 2019

It is recommended that:

- The Drainage Board Meeting Minutes of November 5, 2019 BE RECEIVED;
- By-law 2019-093 being a by-law to provide for the New Access Culvert on the Dupuis Drain for Bastien based on the Drainage Report by R. Dobbin Engineering BE PROVISIONALLY ADOPTED by giving first and second reading and the Mayor and Clerk BE AUTHORIZED to sign same;
- By-law 2019-095 being a by-law to provide for the John Parks Drain No. 1
   Improvements based on the Drainage Report by R. Dobbin Engineering Inc.
   BE PROVISIONALLY ADOPTED by giving first and second reading and the Mayor and Clerk BE AUTHORIZED to sign same;
- 4. The request from Peter Crump for the repair and improvement of the John Parks Drain No. 2 per Section 78 of the Drainage Act **BE ACCEPTED**, as recommended by the Drainage Board;
- 5. The appointment of the firm of R. Dobbin Engineering Inc. to complete a report for the repair and improvement of the John Parks Drain No. 2 **BE APPROVED**, as recommended by the Drainage Board, and,
- 6. The assessment adjustments as listed in the engineering report prepared by Rood Engineering Inc. for the Subsequent Connection Tremblay Drain (Lepera Section 65) **BE APPROVED**, as recommended by the Drainage Board.