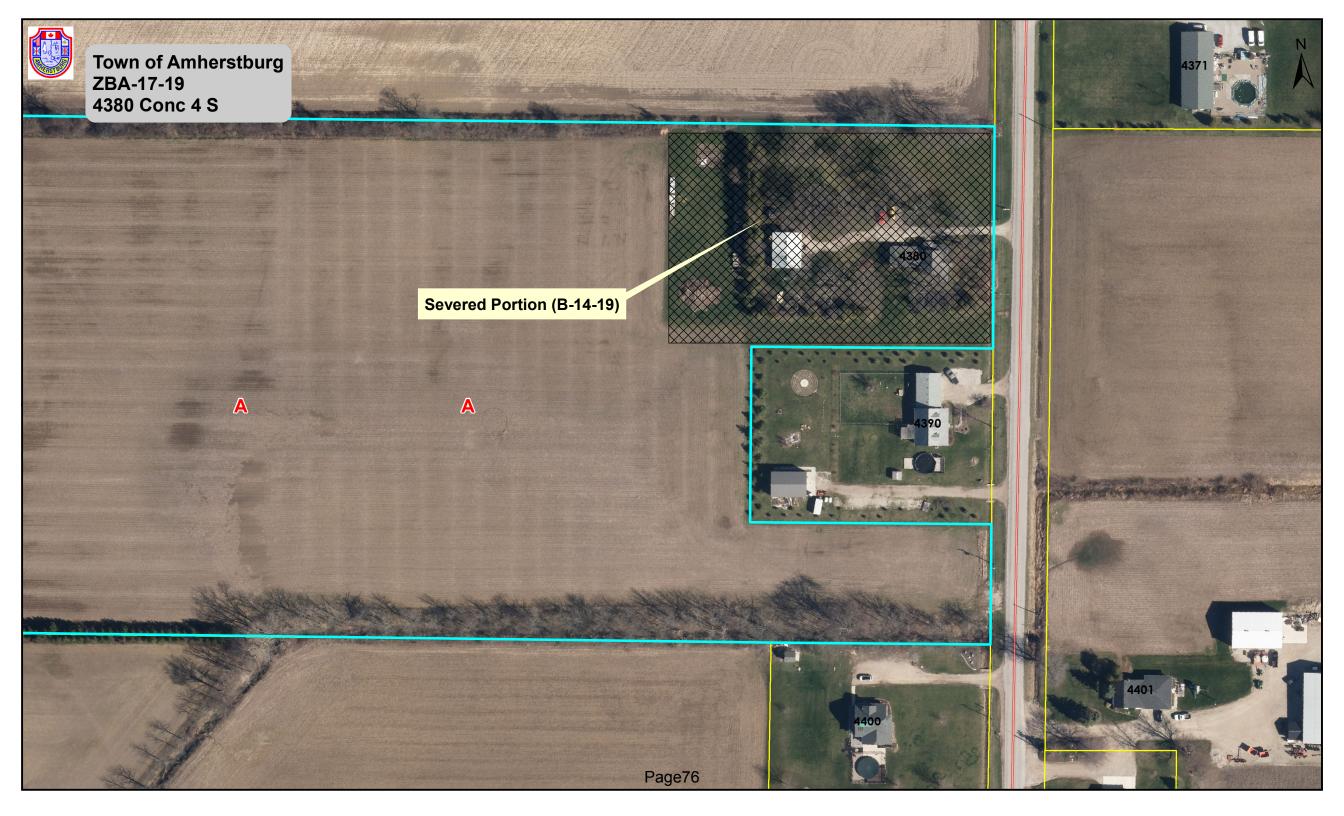

#### 14.2 Zoning By-Law Amendment - WS Concession 4 South

It is recommended that:

- By-law 2019-077, being a by-law to amend Zoning By-law No. 1999-52 for WS Concession 4 South, be taken as having been read three times and finally passed and the Mayor and Clerk BE AUTHORIZED to sign same.
- 14.3 Subdivision Agreement for Boblo Developments (South-end) County of Essex File No. 37-T-14004