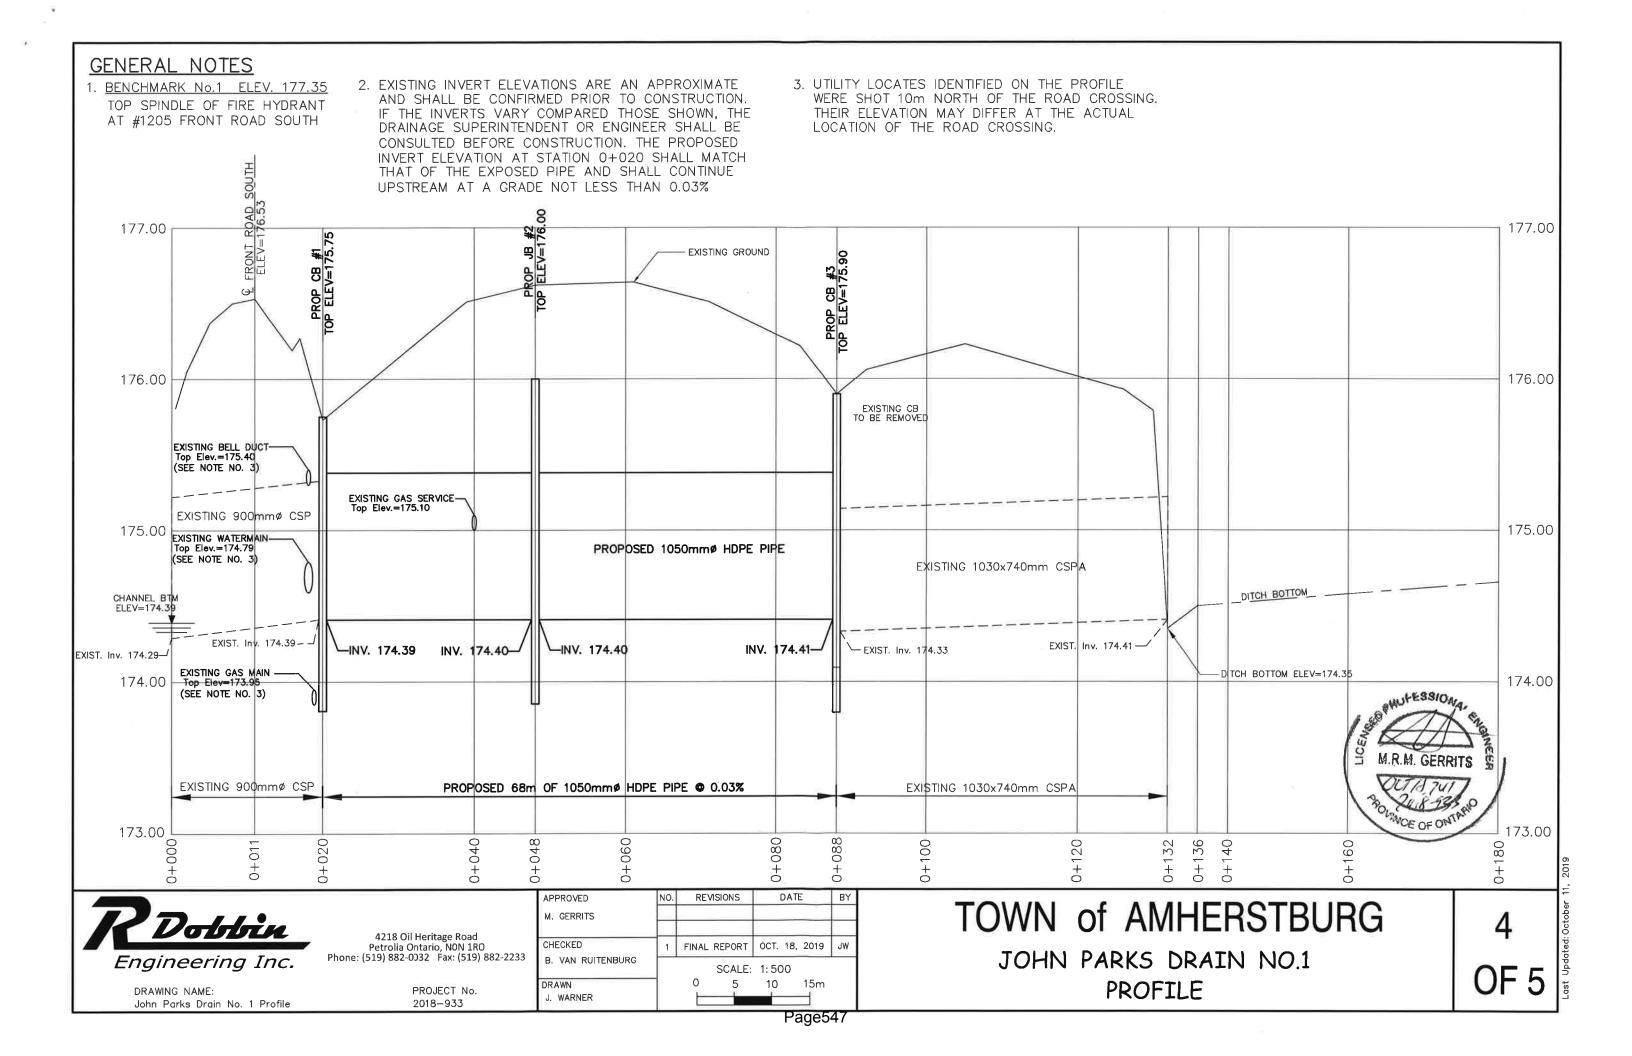

#### 19.2 Drainage Board Meeting Minutes - November 5, 2019

It is recommended that:

- The Drainage Board Meeting Minutes of November 5, 2019 BE RECEIVED;
- By-law 2019-093 being a by-law to provide for the New Access Culvert on the Dupuis Drain for Bastien based on the Drainage Report by R. Dobbin Engineering BE PROVISIONALLY ADOPTED by giving first and second reading and the Mayor and Clerk BE AUTHORIZED to sign same;
- By-law 2019-095 being a by-law to provide for the John Parks Drain No. 1
   Improvements based on the Drainage Report by R. Dobbin Engineering Inc.
   BE PROVISIONALLY ADOPTED by giving first and second reading and the Mayor and Clerk BE AUTHORIZED to sign same;
- 4. The request from Peter Crump for the repair and improvement of the John Parks Drain No. 2 per Section 78 of the Drainage Act **BE ACCEPTED**, as recommended by the Drainage Board;
- 5. The appointment of the firm of R. Dobbin Engineering Inc. to complete a report for the repair and improvement of the John Parks Drain No. 2 **BE APPROVED**, as recommended by the Drainage Board, and,
- 6. The assessment adjustments as listed in the engineering report prepared by Rood Engineering Inc. for the Subsequent Connection Tremblay Drain (Lepera Section 65) **BE APPROVED**, as recommended by the Drainage Board.