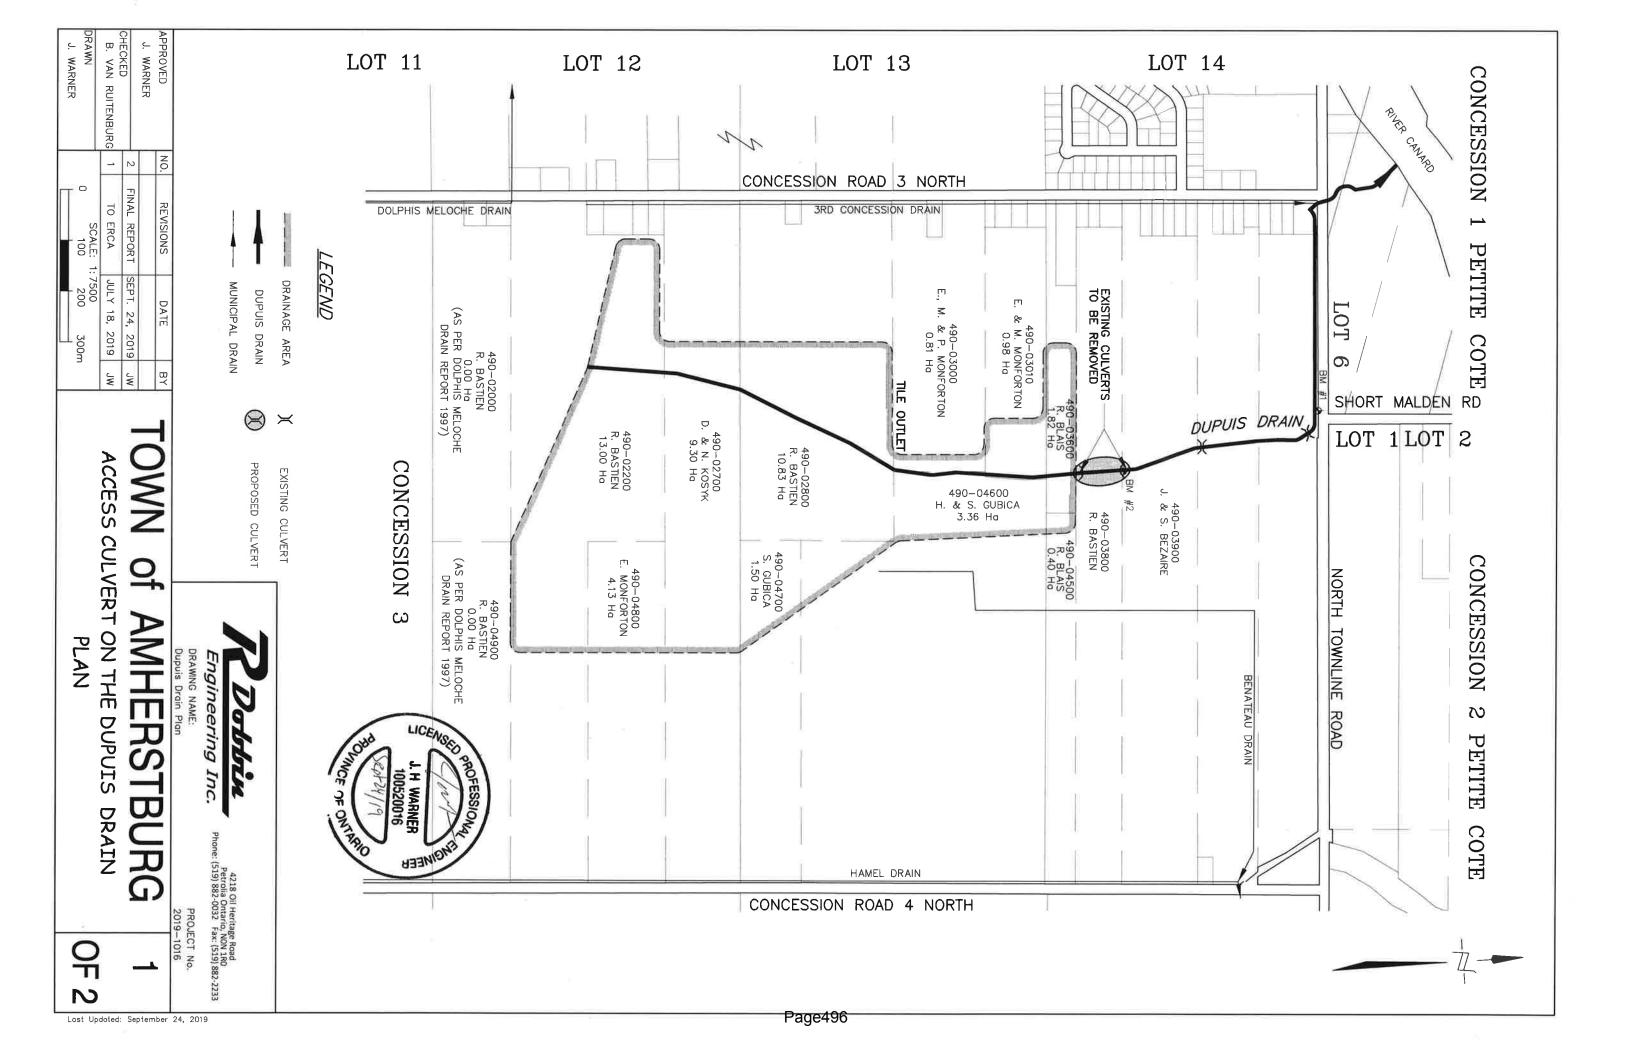

#### 19.2 Drainage Board Meeting Minutes - November 5, 2019

It is recommended that:

- The Drainage Board Meeting Minutes of November 5, 2019 BE RECEIVED;
- By-law 2019-093 being a by-law to provide for the New Access Culvert on the Dupuis Drain for Bastien based on the Drainage Report by R. Dobbin Engineering BE PROVISIONALLY ADOPTED by giving first and second reading and the Mayor and Clerk BE AUTHORIZED to sign same;
- By-law 2019-095 being a by-law to provide for the John Parks Drain No. 1
   Improvements based on the Drainage Report by R. Dobbin Engineering Inc.
   BE PROVISIONALLY ADOPTED by giving first and second reading and the Mayor and Clerk BE AUTHORIZED to sign same;
- 4. The request from Peter Crump for the repair and improvement of the John Parks Drain No. 2 per Section 78 of the Drainage Act **BE ACCEPTED**, as recommended by the Drainage Board;
- 5. The appointment of the firm of R. Dobbin Engineering Inc. to complete a report for the repair and improvement of the John Parks Drain No. 2 **BE APPROVED**, as recommended by the Drainage Board, and,
- 6. The assessment adjustments as listed in the engineering report prepared by Rood Engineering Inc. for the Subsequent Connection Tremblay Drain (Lepera Section 65) **BE APPROVED**, as recommended by the Drainage Board.