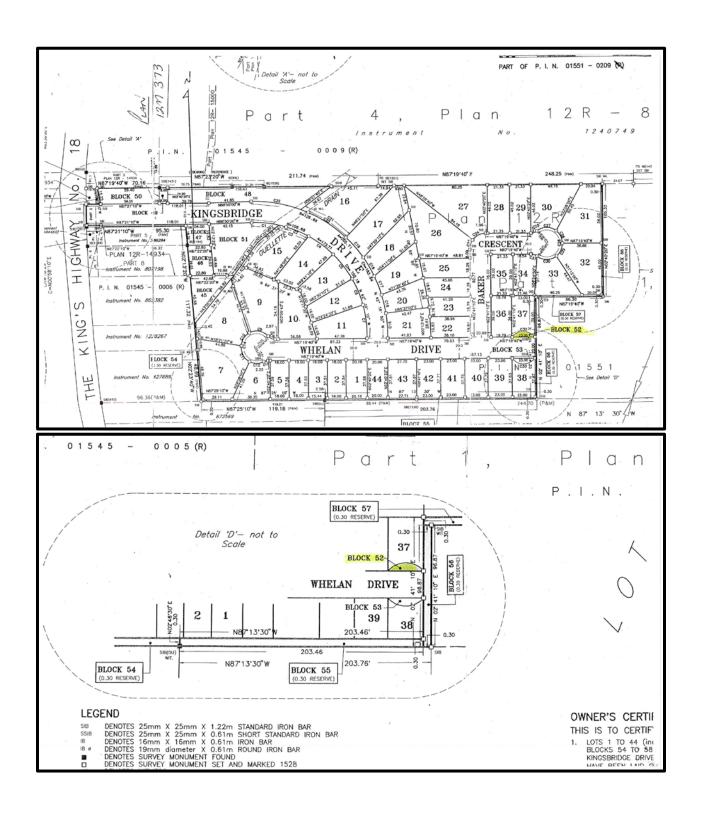

#### 14. REPORTS – PLANNING, DEVELOPMENT AND LEGISLATIVE SERVICES

14.1 Transfer of Municipal Lands-Road Allowance at 26 Whelan Drive; Block 52, Plan 12M373 - in front of 26 Whelan Drive (Lot 37 on Plan 12M373)

It is recommended that:

- By-law 2019-79 being a by-law to Stop Up, Close and Sell a Portion of the Unimproved Road Allowance described as Block 52 on Plan 12M373 located on the North side of Whelan Avenue be taken as having been read three times and finally passed and the Mayor and Clerk BE AUTHORIZED to sign the same; and,
- 2. The Mayor and Clerk **BE AUTHORIZED** to sign all necessary documents for the transfer prepared in form and content satisfactory to the Director of Planning, Development and Legislative Services.