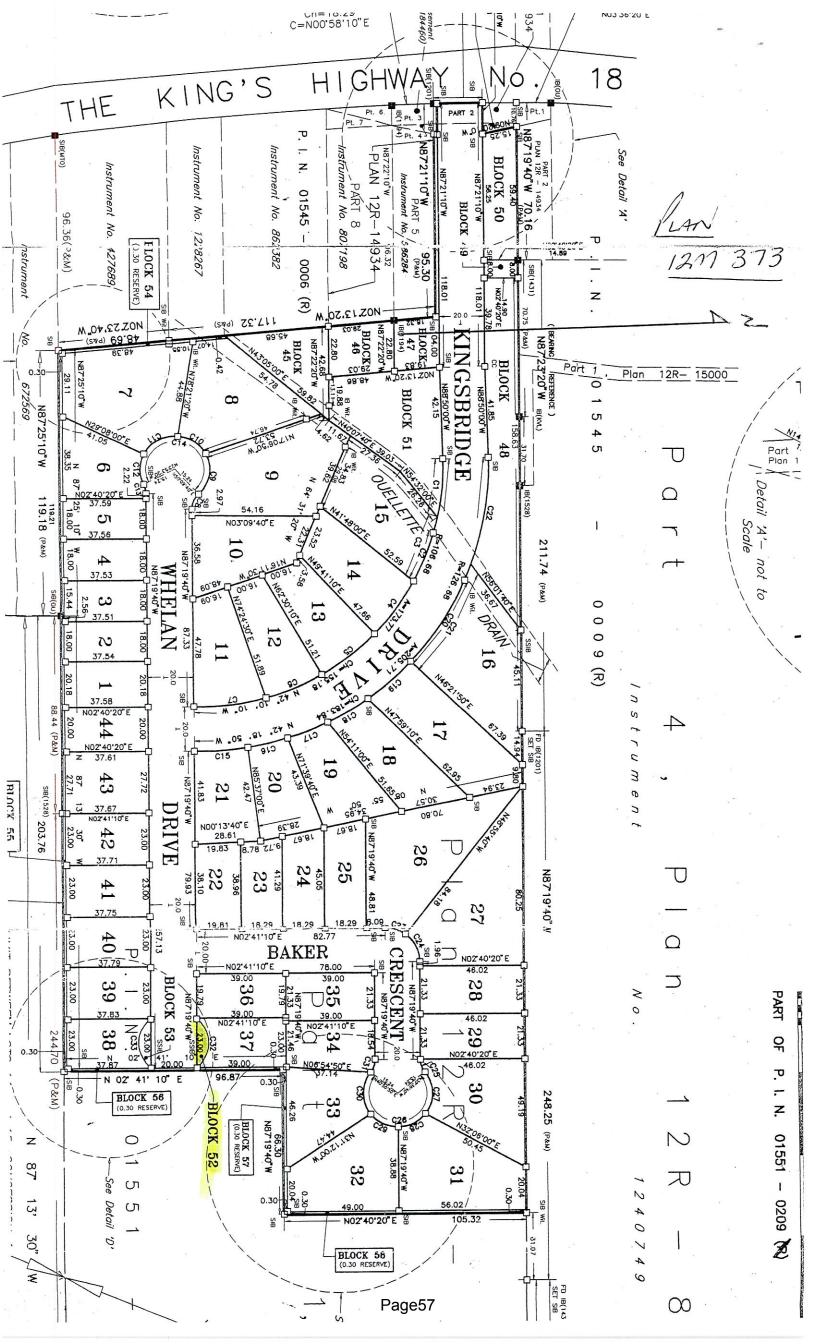

#### 14. REPORTS – PLANNING, DEVELOPMENT AND LEGISLATIVE SERVICES

14.1 Transfer of Municipal Lands-Road Allowance at 26 Whelan Drive; Block 52, Plan 12M373 - in front of 26 Whelan Drive (Lot 37 on Plan 12M373)

It is recommended that:

- By-law 2019-79 being a by-law to Stop Up, Close and Sell a Portion of the Unimproved Road Allowance described as Block 52 on Plan 12M373 located on the North side of Whelan Avenue be taken as having been read three times and finally passed and the Mayor and Clerk BE AUTHORIZED to sign the same; and,
- 2. The Mayor and Clerk **BE AUTHORIZED** to sign all necessary documents for the transfer prepared in form and content satisfactory to the Director of Planning, Development and Legislative Services.