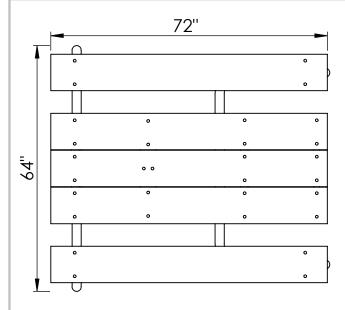

#### 19.1 Accessibility Advisory Committee Minutes - October 22, 2019

- The Town of Amherstburg MATCH the Accessibility Committee of the Town
  of Essex in providing an equal portion of \$5,445.47 for the purchase of 5
  accessible picnic tables; and,
- The Person First Language (PFL) BE ADOPTED as a pilot project at the Accessibility Committee level with further consideration of use in the organization at a later date.