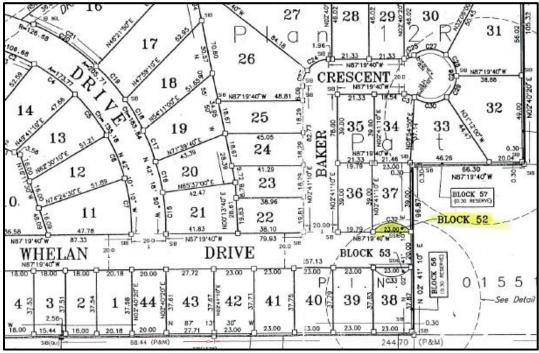

#### 14. REPORTS – PLANNING, DEVELOPMENT AND LEGISLATIVE SERVICES

14.1 Transfer of Municipal Lands-Road Allowance at 26 Whelan Drive; Block 52, Plan 12M373 - in front of 26 Whelan Drive (Lot 37 on Plan 12M373)

It is recommended that:

- By-law 2019-79 being a by-law to Stop Up, Close and Sell a Portion of the Unimproved Road Allowance described as Block 52 on Plan 12M373 located on the North side of Whelan Avenue be taken as having been read three times and finally passed and the Mayor and Clerk BE AUTHORIZED to sign the same; and,
- 2. The Mayor and Clerk **BE AUTHORIZED** to sign all necessary documents for the transfer prepared in form and content satisfactory to the Director of Planning, Development and Legislative Services.