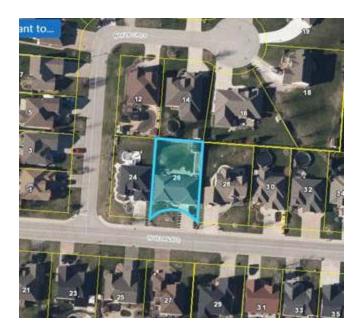

#### 14. REPORTS – PLANNING, DEVELOPMENT AND LEGISLATIVE SERVICES

14.1 Transfer of Municipal Lands-Road Allowance at 26 Whelan Drive; Block 52, Plan 12M373 - in front of 26 Whelan Drive (Lot 37 on Plan 12M373)

It is recommended that:

- By-law 2019-79 being a by-law to Stop Up, Close and Sell a Portion of the Unimproved Road Allowance described as Block 52 on Plan 12M373 located on the North side of Whelan Avenue be taken as having been read three times and finally passed and the Mayor and Clerk BE AUTHORIZED to sign the same; and,
- 2. The Mayor and Clerk **BE AUTHORIZED** to sign all necessary documents for the transfer prepared in form and content satisfactory to the Director of Planning, Development and Legislative Services.