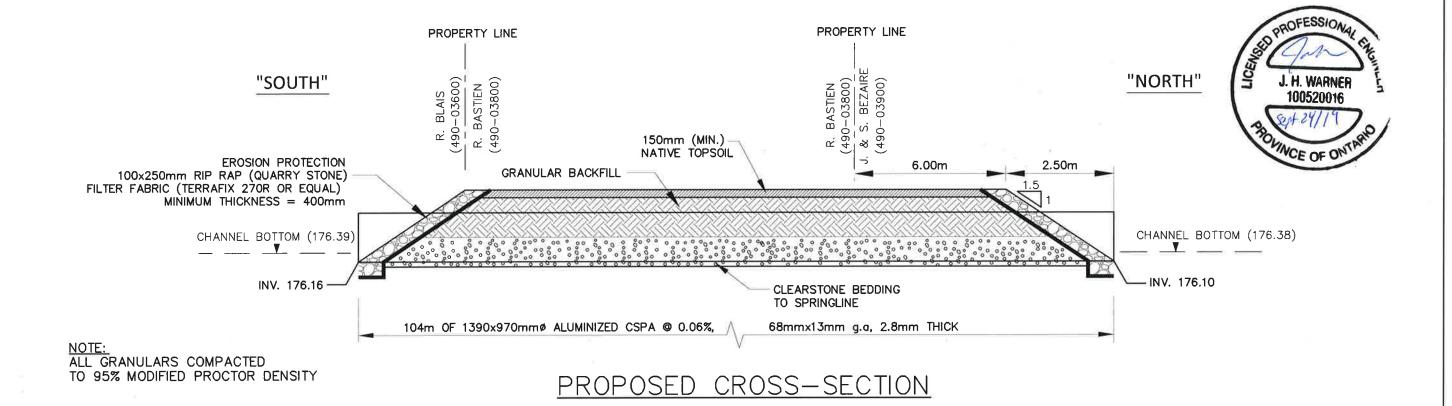

#### 19.2 Drainage Board Meeting Minutes - November 5, 2019

It is recommended that:

- The Drainage Board Meeting Minutes of November 5, 2019 BE RECEIVED;
- By-law 2019-093 being a by-law to provide for the New Access Culvert on the Dupuis Drain for Bastien based on the Drainage Report by R. Dobbin Engineering BE PROVISIONALLY ADOPTED by giving first and second reading and the Mayor and Clerk BE AUTHORIZED to sign same;
- By-law 2019-095 being a by-law to provide for the John Parks Drain No. 1
   Improvements based on the Drainage Report by R. Dobbin Engineering Inc.
   BE PROVISIONALLY ADOPTED by giving first and second reading and the Mayor and Clerk BE AUTHORIZED to sign same;
- 4. The request from Peter Crump for the repair and improvement of the John Parks Drain No. 2 per Section 78 of the Drainage Act **BE ACCEPTED**, as recommended by the Drainage Board;
- 5. The appointment of the firm of R. Dobbin Engineering Inc. to complete a report for the repair and improvement of the John Parks Drain No. 2 **BE APPROVED**, as recommended by the Drainage Board, and,
- 6. The assessment adjustments as listed in the engineering report prepared by Rood Engineering Inc. for the Subsequent Connection Tremblay Drain (Lepera Section 65) **BE APPROVED**, as recommended by the Drainage Board.