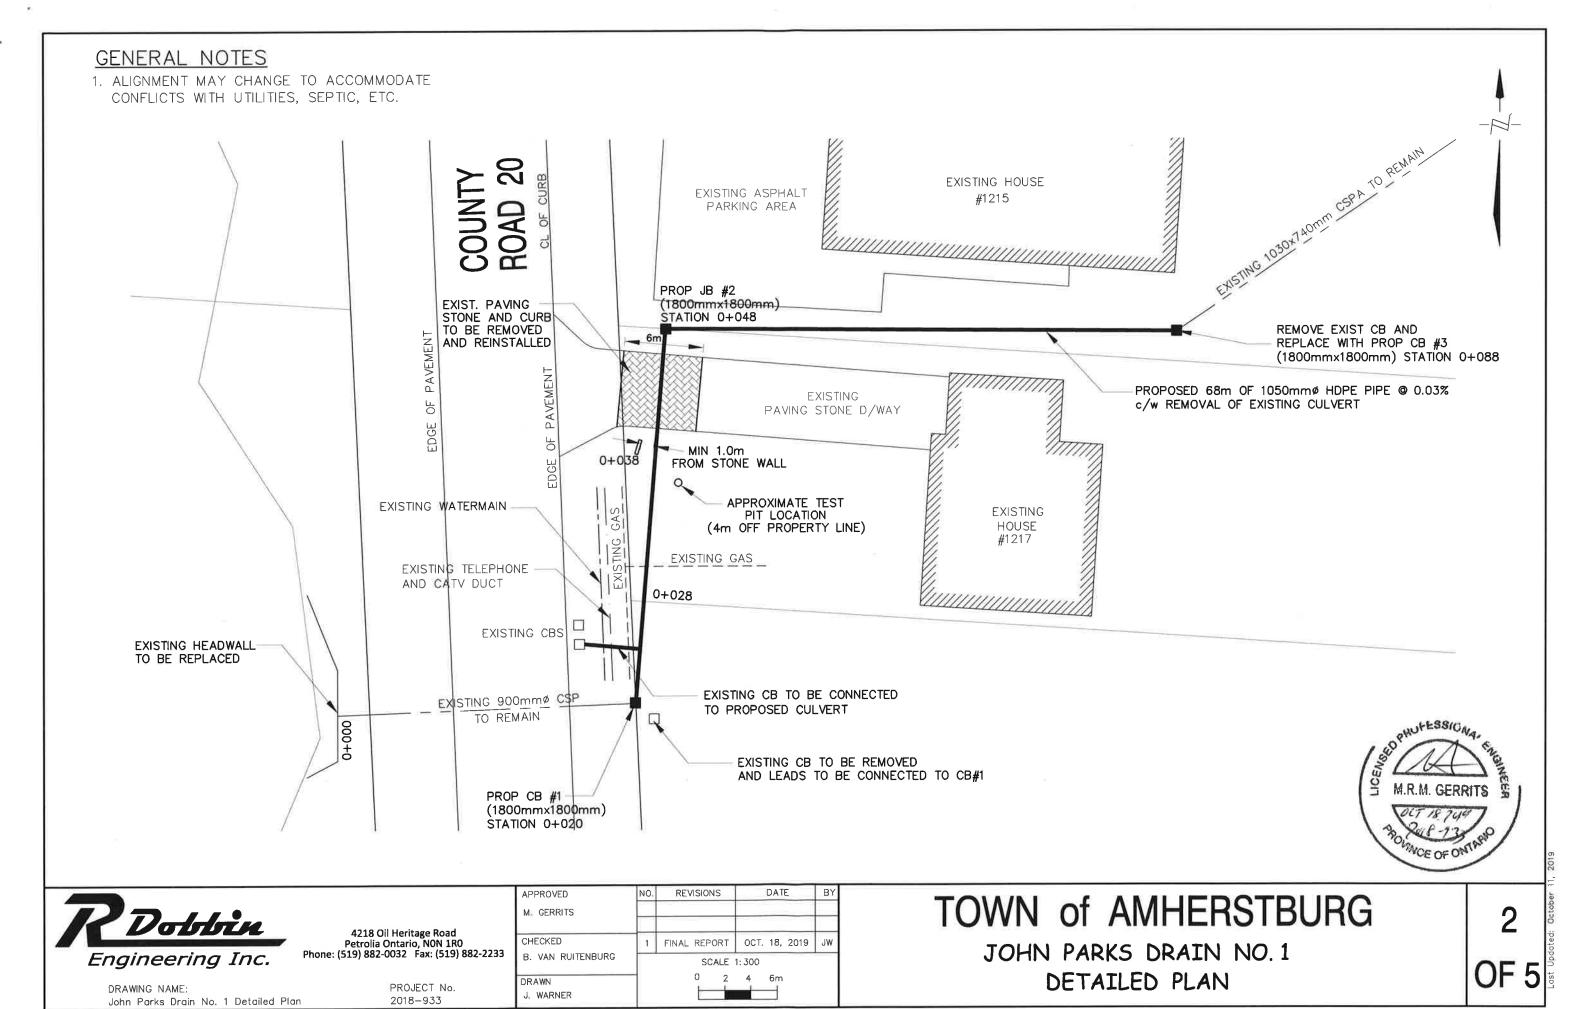

#### 19.2 Drainage Board Meeting Minutes - November 5, 2019

It is recommended that:

- The Drainage Board Meeting Minutes of November 5, 2019 BE RECEIVED;
- By-law 2019-093 being a by-law to provide for the New Access Culvert on the Dupuis Drain for Bastien based on the Drainage Report by R. Dobbin Engineering BE PROVISIONALLY ADOPTED by giving first and second reading and the Mayor and Clerk BE AUTHORIZED to sign same;
- By-law 2019-095 being a by-law to provide for the John Parks Drain No. 1
   Improvements based on the Drainage Report by R. Dobbin Engineering Inc.
   BE PROVISIONALLY ADOPTED by giving first and second reading and the Mayor and Clerk BE AUTHORIZED to sign same;
- 4. The request from Peter Crump for the repair and improvement of the John Parks Drain No. 2 per Section 78 of the Drainage Act **BE ACCEPTED**, as recommended by the Drainage Board;
- 5. The appointment of the firm of R. Dobbin Engineering Inc. to complete a report for the repair and improvement of the John Parks Drain No. 2 **BE APPROVED**, as recommended by the Drainage Board, and,
- 6. The assessment adjustments as listed in the engineering report prepared by Rood Engineering Inc. for the Subsequent Connection Tremblay Drain (Lepera Section 65) **BE APPROVED**, as recommended by the Drainage Board.