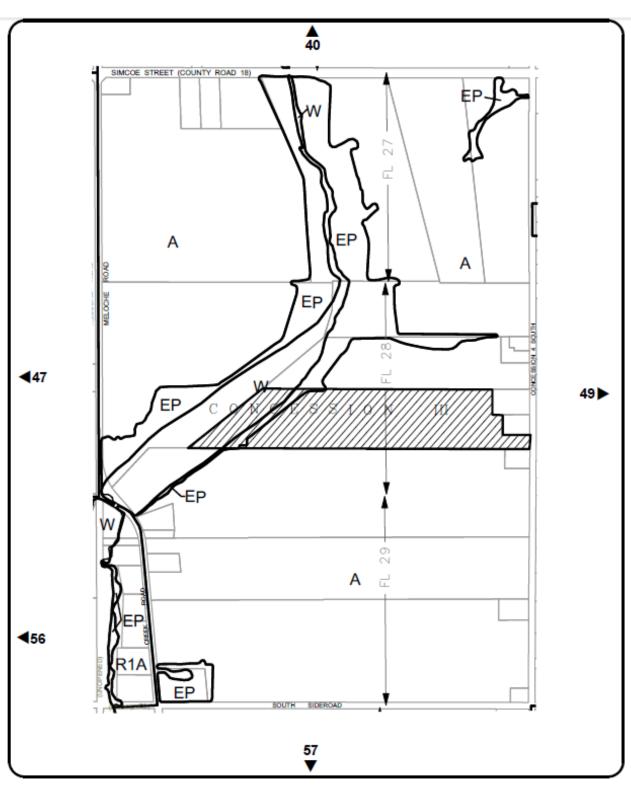

#### 14.2 Zoning By-Law Amendment - WS Concession 4 South

It is recommended that:

- By-law 2019-077, being a by-law to amend Zoning By-law No. 1999-52 for WS Concession 4 South, be taken as having been read three times and finally passed and the Mayor and Clerk BE AUTHORIZED to sign same.
- 14.3 Subdivision Agreement for Boblo Developments (South-end) County of Essex File No. 37-T-14004