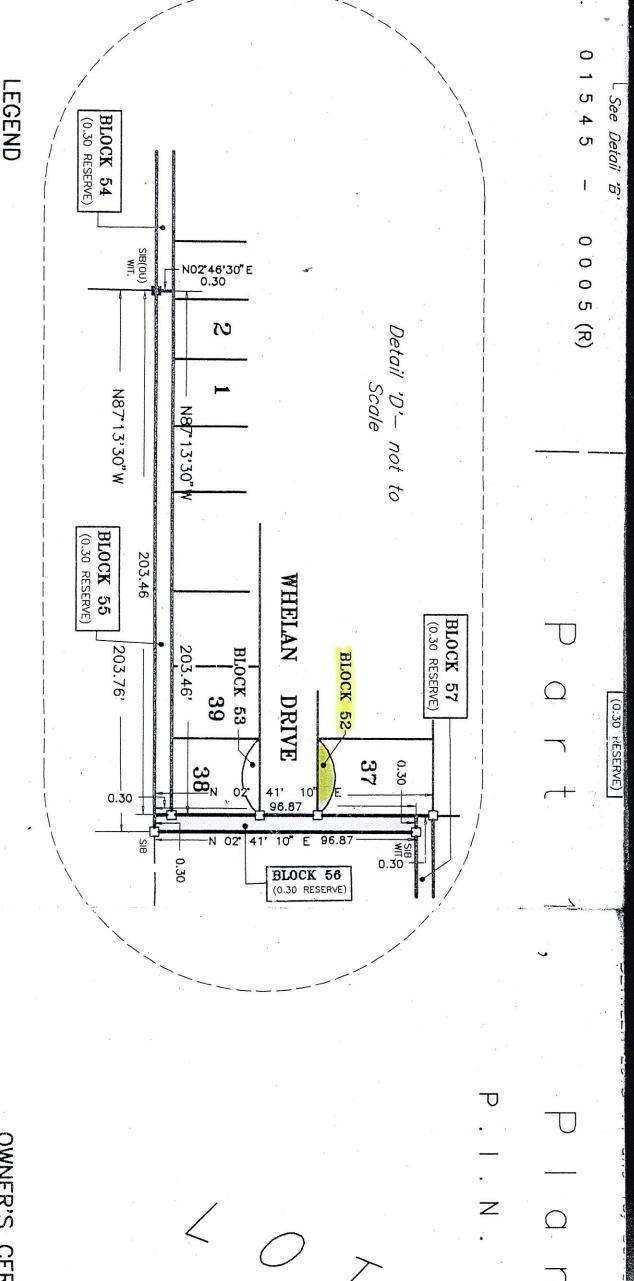

#### 14. REPORTS – PLANNING, DEVELOPMENT AND LEGISLATIVE SERVICES

14.1 Transfer of Municipal Lands-Road Allowance at 26 Whelan Drive; Block 52, Plan 12M373 - in front of 26 Whelan Drive (Lot 37 on Plan 12M373)

It is recommended that:

- By-law 2019-79 being a by-law to Stop Up, Close and Sell a Portion of the Unimproved Road Allowance described as Block 52 on Plan 12M373 located on the North side of Whelan Avenue be taken as having been read three times and finally passed and the Mayor and Clerk BE AUTHORIZED to sign the same; and,
- 2. The Mayor and Clerk **BE AUTHORIZED** to sign all necessary documents for the transfer prepared in form and content satisfactory to the Director of Planning, Development and Legislative Services.