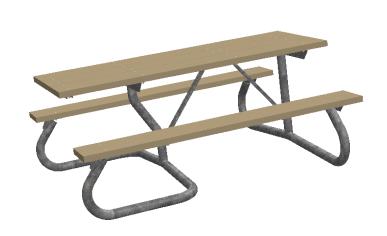

#### 19.1 Accessibility Advisory Committee Minutes - October 22, 2019

- The Town of Amherstburg MATCH the Accessibility Committee of the Town
  of Essex in providing an equal portion of \$5,445.47 for the purchase of 5
  accessible picnic tables; and,
- The Person First Language (PFL) BE ADOPTED as a pilot project at the Accessibility Committee level with further consideration of use in the organization at a later date.