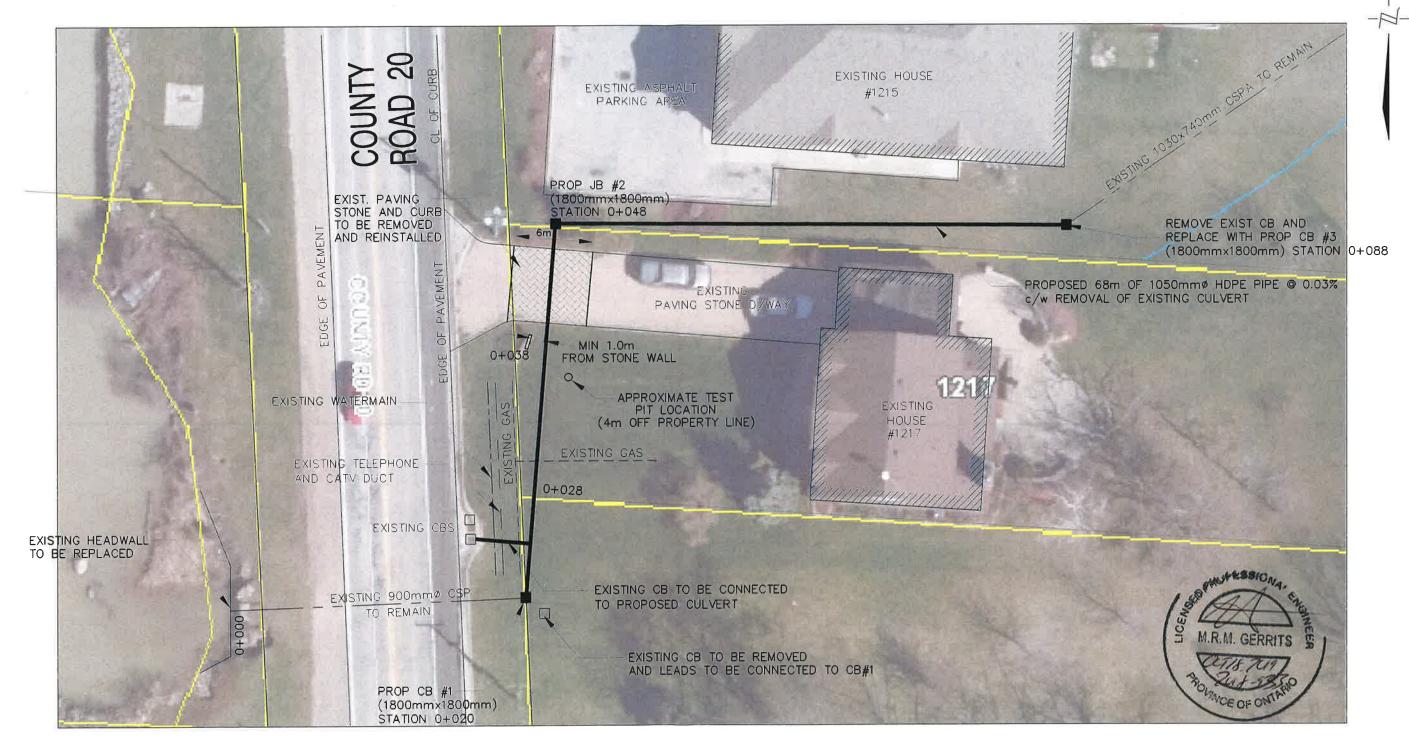

#### 19.2 Drainage Board Meeting Minutes - November 5, 2019

It is recommended that:

- The Drainage Board Meeting Minutes of November 5, 2019 BE RECEIVED;
- By-law 2019-093 being a by-law to provide for the New Access Culvert on the Dupuis Drain for Bastien based on the Drainage Report by R. Dobbin Engineering BE PROVISIONALLY ADOPTED by giving first and second reading and the Mayor and Clerk BE AUTHORIZED to sign same;
- By-law 2019-095 being a by-law to provide for the John Parks Drain No. 1
   Improvements based on the Drainage Report by R. Dobbin Engineering Inc.
   BE PROVISIONALLY ADOPTED by giving first and second reading and the Mayor and Clerk BE AUTHORIZED to sign same;
- 4. The request from Peter Crump for the repair and improvement of the John Parks Drain No. 2 per Section 78 of the Drainage Act **BE ACCEPTED**, as recommended by the Drainage Board;
- 5. The appointment of the firm of R. Dobbin Engineering Inc. to complete a report for the repair and improvement of the John Parks Drain No. 2 **BE APPROVED**, as recommended by the Drainage Board, and,
- 6. The assessment adjustments as listed in the engineering report prepared by Rood Engineering Inc. for the Subsequent Connection Tremblay Drain (Lepera Section 65) **BE APPROVED**, as recommended by the Drainage Board.