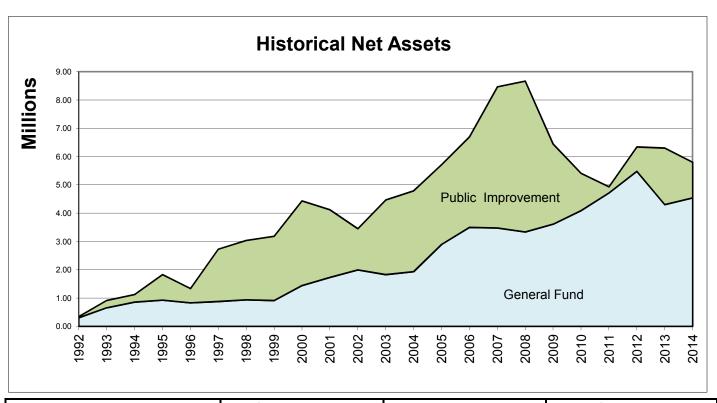

| June 30 | General Fund | Public Improvement | Combined  |
|---------|--------------|--------------------|-----------|
| 1992    | 306,704      | 39,129             | 345,833   |
| 1993    | 658,023      | 257,767            | 915,790   |
| 1994    | 856,667      | 267,570            | 1,124,237 |
| 1995    | 927,700      | 901,602            | 1,829,302 |
| 1996    | 831,834      | 503,370            | 1,335,204 |
| 1997    | 878,746      | 1,849,708          | 2,728,454 |
| 1998    | 938,655      | 2,096,184          | 3,034,839 |
| 1999    | 912,510      | 2,270,481          | 3,182,991 |
| 2000    | 1,442,150    | 2,990,636          | 4,432,786 |
| 2001    | 1,729,511    | 2,391,669          | 4,121,180 |
| 2002    | 1,993,822    | 1,457,609          | 3,451,431 |
| 2003    | 1,829,483    | 2,636,679          | 4,466,162 |
| 2004    | 1,933,830    | 2,857,482          | 4,791,312 |
| 2005    | 2,895,321    | 2,820,893          | 5,716,214 |
| 2006    | 3,497,354    | 3,198,885          | 6,696,239 |
| 2007    | 3,480,506    | 4,986,561          | 8,467,067 |
| 2008    | 3,336,085    | 5,334,577          | 8,670,662 |
| 2009    | 3,613,250    | 2,829,403          | 6,442,653 |
| 2010    | 4,091,389    | 1,317,219          | 5,408,608 |
| 2011    | 4,716,703    | 217,066            | 4,933,769 |
| 2012    | 5,479,858    | 862,841            | 6,342,699 |
| 2013    | 4,303,133    | 2,000,131          | 6,303,264 |
| 2014    | 4,543,513    | 1,258,011          | 5,801,524 |