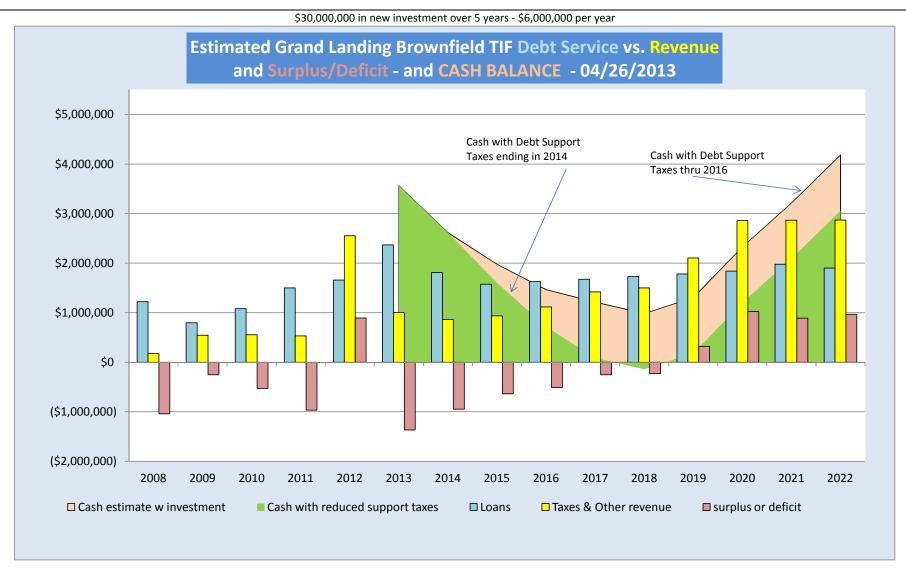

## **Summary Budget**

| Graphs | All Funds                                                                                  |
|--------|--------------------------------------------------------------------------------------------|
| •      | Major Funds                                                                                |
|        | City Funds excluding BLP, Sewer Authority and NOWS                                         |
| Table  | Revenue, Expenditures & Surplus (Deficit) by Fund                                          |
| Graph  | Revenue & Expenditures                                                                     |
| Table  | Net Assets and Cash Balances Summary                                                       |
| Graphs | Net Assets Summary                                                                         |
|        | Cash Balance Summary                                                                       |
| Graph  | Historical Net Assets – General & Public Improvement Funds                                 |
| Table  | Historical Net Assets – General & Public Improvement Funds                                 |
| Table  | Historical City Millage Levies                                                             |
| Graph  | Historical City Millage Levies                                                             |
| Graph  | Millage History                                                                            |
| Graph  | Property Valuation Excluding IFT & CFT                                                     |
| Graph  | Millage Rate History                                                                       |
| Table  | Property Valuation Excluding IFT & CFT                                                     |
| Table  | Millage Rates                                                                              |
| Graph  | General Fund Revenue by Type                                                               |
| Graph  | General Fund Expenditures by Department                                                    |
| -      | General Fund Expenditures by Type                                                          |
|        | General Fund Expenditures by Department                                                    |
|        | General Fund Expenditures by Type                                                          |
|        | Historical Property Values by Type                                                         |
| -      | Historical SEV (pre 1994) & TV (after 1994)                                                |
| -      | Historical SEV & TV by Property Class                                                      |
|        | Millage to Revenue Analysis                                                                |
|        | All Funds Summary - Revenue and Expenditures                                               |
|        | Administrative Charges Calculation                                                         |
|        | Interfund Transfers                                                                        |
|        | Debt Service Costs                                                                         |
|        | Detail Net Assets Analysis - Amended Budget 2012-2013                                      |
|        | Detail Cash Analysis - Amended Budget 2012-2013                                            |
|        | Detail Net Assets Analysis - Budget 2013-2014                                              |
|        | Detail Cash Analysis - Budget 2013-2014                                                    |
|        | Water and Sewer Rates (approved 5/16/2011)                                                 |
| -      | Downtown TIF Debt Analysis                                                                 |
| Grapn  | Brownfield Debt – Grand Landing area                                                       |
|        | Graph Table Graphs Graph Table Table Graph Graph Graph Graph Graph Table Table Table Table |