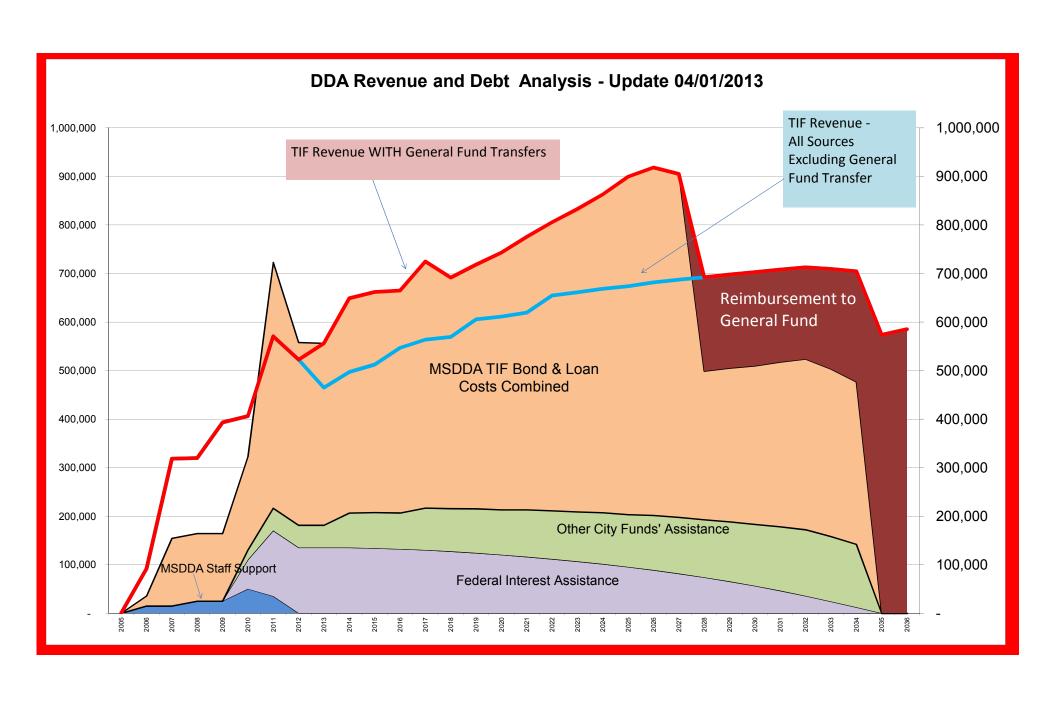

## **Summary Budget**

| Graphs | All Funds                                                                                  |
|--------|--------------------------------------------------------------------------------------------|
| •      | Major Funds                                                                                |
|        | City Funds excluding BLP, Sewer Authority and NOWS                                         |
| Table  | Revenue, Expenditures & Surplus (Deficit) by Fund                                          |
| Graph  | Revenue & Expenditures                                                                     |
| Table  | Net Assets and Cash Balances Summary                                                       |
| Graphs | Net Assets Summary                                                                         |
|        | Cash Balance Summary                                                                       |
| Graph  | Historical Net Assets – General & Public Improvement Funds                                 |
| Table  | Historical Net Assets – General & Public Improvement Funds                                 |
| Table  | Historical City Millage Levies                                                             |
| Graph  | Historical City Millage Levies                                                             |
| Graph  | Millage History                                                                            |
| Graph  | Property Valuation Excluding IFT & CFT                                                     |
| Graph  | Millage Rate History                                                                       |
| Table  | Property Valuation Excluding IFT & CFT                                                     |
| Table  | Millage Rates                                                                              |
| Graph  | General Fund Revenue by Type                                                               |
| Graph  | General Fund Expenditures by Department                                                    |
| -      | General Fund Expenditures by Type                                                          |
|        | General Fund Expenditures by Department                                                    |
|        | General Fund Expenditures by Type                                                          |
|        | Historical Property Values by Type                                                         |
| -      | Historical SEV (pre 1994) & TV (after 1994)                                                |
| -      | Historical SEV & TV by Property Class                                                      |
|        | Millage to Revenue Analysis                                                                |
|        | All Funds Summary - Revenue and Expenditures                                               |
|        | Administrative Charges Calculation                                                         |
|        | Interfund Transfers                                                                        |
|        | Debt Service Costs                                                                         |
|        | Detail Net Assets Analysis - Amended Budget 2012-2013                                      |
|        | Detail Cash Analysis - Amended Budget 2012-2013                                            |
|        | Detail Net Assets Analysis - Budget 2013-2014                                              |
|        | Detail Cash Analysis - Budget 2013-2014                                                    |
|        | Water and Sewer Rates (approved 5/16/2011)                                                 |
| -      | Downtown TIF Debt Analysis                                                                 |
| Grapn  | Brownfield Debt – Grand Landing area                                                       |
|        | Graph Table Graphs Graph Table Table Graph Graph Graph Graph Graph Table Table Table Table |