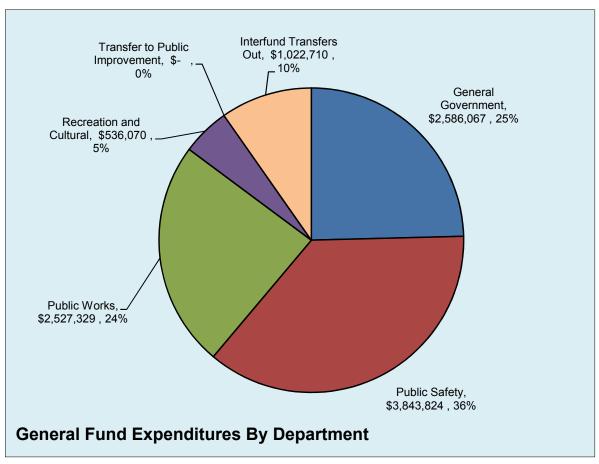

## **Summary Budget**

| Graphs | All Funds                                                                                  |
|--------|--------------------------------------------------------------------------------------------|
| •      | Major Funds                                                                                |
|        | City Funds excluding BLP, Sewer Authority and NOWS                                         |
| Table  | Revenue, Expenditures & Surplus (Deficit) by Fund                                          |
| Graph  | Revenue & Expenditures                                                                     |
| Table  | Net Assets and Cash Balances Summary                                                       |
| Graphs | Net Assets Summary                                                                         |
|        | Cash Balance Summary                                                                       |
| Graph  | Historical Net Assets – General & Public Improvement Funds                                 |
| Table  | Historical Net Assets – General & Public Improvement Funds                                 |
| Table  | Historical City Millage Levies                                                             |
| Graph  | Historical City Millage Levies                                                             |
| Graph  | Millage History                                                                            |
| Graph  | Property Valuation Excluding IFT & CFT                                                     |
| Graph  | Millage Rate History                                                                       |
| Table  | Property Valuation Excluding IFT & CFT                                                     |
| Table  | Millage Rates                                                                              |
| Graph  | General Fund Revenue by Type                                                               |
| Graph  | General Fund Expenditures by Department                                                    |
| -      | General Fund Expenditures by Type                                                          |
|        | General Fund Expenditures by Department                                                    |
|        | General Fund Expenditures by Type                                                          |
|        | Historical Property Values by Type                                                         |
| -      | Historical SEV (pre 1994) & TV (after 1994)                                                |
| -      | Historical SEV & TV by Property Class                                                      |
|        | Millage to Revenue Analysis                                                                |
|        | All Funds Summary - Revenue and Expenditures                                               |
|        | Administrative Charges Calculation                                                         |
|        | Interfund Transfers                                                                        |
|        | Debt Service Costs                                                                         |
|        | Detail Net Assets Analysis - Amended Budget 2012-2013                                      |
|        | Detail Cash Analysis - Amended Budget 2012-2013                                            |
|        | Detail Net Assets Analysis - Budget 2013-2014                                              |
|        | Detail Cash Analysis - Budget 2013-2014                                                    |
|        | Water and Sewer Rates (approved 5/16/2011)                                                 |
| -      | Downtown TIF Debt Analysis                                                                 |
| Grapn  | Brownfield Debt – Grand Landing area                                                       |
|        | Graph Table Graphs Graph Table Table Graph Graph Graph Graph Graph Table Table Table Table |