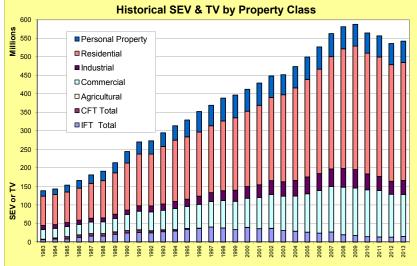

## **Summary Budget**

| Graphs | All Funds                                                                                  |
|--------|--------------------------------------------------------------------------------------------|
| •      | Major Funds                                                                                |
|        | City Funds excluding BLP, Sewer Authority and NOWS                                         |
| Table  | Revenue, Expenditures & Surplus (Deficit) by Fund                                          |
| Graph  | Revenue & Expenditures                                                                     |
| Table  | Net Assets and Cash Balances Summary                                                       |
| Graphs | Net Assets Summary                                                                         |
|        | Cash Balance Summary                                                                       |
| Graph  | Historical Net Assets – General & Public Improvement Funds                                 |
| Table  | Historical Net Assets – General & Public Improvement Funds                                 |
| Table  | Historical City Millage Levies                                                             |
| Graph  | Historical City Millage Levies                                                             |
| Graph  | Millage History                                                                            |
| Graph  | Property Valuation Excluding IFT & CFT                                                     |
| Graph  | Millage Rate History                                                                       |
| Table  | Property Valuation Excluding IFT & CFT                                                     |
| Table  | Millage Rates                                                                              |
| Graph  | General Fund Revenue by Type                                                               |
| Graph  | General Fund Expenditures by Department                                                    |
| -      | General Fund Expenditures by Type                                                          |
|        | General Fund Expenditures by Department                                                    |
|        | General Fund Expenditures by Type                                                          |
|        | Historical Property Values by Type                                                         |
| -      | Historical SEV (pre 1994) & TV (after 1994)                                                |
| -      | Historical SEV & TV by Property Class                                                      |
|        | Millage to Revenue Analysis                                                                |
|        | All Funds Summary - Revenue and Expenditures                                               |
|        | Administrative Charges Calculation                                                         |
|        | Interfund Transfers                                                                        |
|        | Debt Service Costs                                                                         |
|        | Detail Net Assets Analysis - Amended Budget 2012-2013                                      |
|        | Detail Cash Analysis - Amended Budget 2012-2013                                            |
|        | Detail Net Assets Analysis - Budget 2013-2014                                              |
|        | Detail Cash Analysis - Budget 2013-2014                                                    |
|        | Water and Sewer Rates (approved 5/16/2011)                                                 |
| -      | Downtown TIF Debt Analysis                                                                 |
| Grapn  | Brownfield Debt – Grand Landing area                                                       |
|        | Graph Table Graphs Graph Table Table Graph Graph Graph Graph Graph Table Table Table Table |