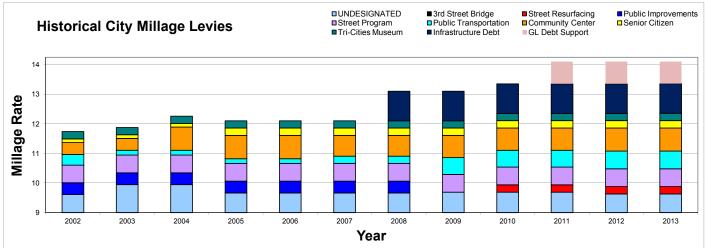

| Historical City Millage Levies   |         |         |         |         |         |         |         |         |         |         | Actual  | Proposed |
|----------------------------------|---------|---------|---------|---------|---------|---------|---------|---------|---------|---------|---------|----------|
| As of July 1                     | 2002    | 2003    | 2004    | 2005    | 2006    | 2007    | 2008    | 2009    | 2010    | 2011    | 2012    | 2013     |
| UNDESIGNATED                     | 9.6080  | 9.9476  | 9.9476  | 9.6639  | 9.6639  | 9.6639  | 9.6639  | 9.6914  | 9.6914  | 9.6914  | 9.6314  | 9.6314   |
| DESIGNATED:<br>3rd Street Bridge |         |         |         |         |         |         |         |         |         |         |         |          |
| Street Resurfacing               |         |         |         |         |         |         |         |         | 0.2500  | 0.2500  |         |          |
| Public Improvements              | 0.4000  | 0.4000  | 0.4000  | 0.4000  | 0.4000  | 0.4000  | 0.4000  | 0.0000  | 0.0000  | 0.0000  |         | 0.0000   |
| Street Program                   | 0.6000  | 0.6000  | 0.6000  | 0.6000  | 0.6000  | 0.6000  | 0.6000  | 0.6000  | 0.6000  | 0.6000  |         |          |
| GL Debt Support                  |         |         |         |         |         |         |         |         |         | 0.7500  | 0.7500  | 0.7500   |
| VOTED MILLAGE:                   |         |         |         |         |         |         |         |         |         |         |         |          |
| Public Transportation            | 0.3610  | 0.1610  | 0.1610  | 0.1610  | 0.1610  | 0.2475  | 0.2475  | 0.5700  | 0.5700  | 0.5700  | 0.6000  | 0.6000   |
| Community Center                 | 0.4000  | 0.4000  | 0.7865  | 0.7865  | 0.7865  | 0.7000  | 0.7000  | 0.7500  | 0.7500  | 0.7500  | 0.7800  | 0.7800   |
| Senior Citizen                   | 0.1241  | 0.1237  | 0.1228  | 0.2500  | 0.2500  | 0.2497  | 0.2497  | 0.2497  | 0.2497  | 0.2497  | 0.2497  | 0.2497   |
| Tri-Cities Museum                | 0.2481  | 0.2476  | 0.2458  | 0.2457  | 0.2457  | 0.2454  | 0.2454  | 0.2454  | 0.2454  | 0.2454  | 0.2454  | 0.2500   |
| Infrastructure Debt              |         |         |         |         |         |         | 1.0000  | 1.0000  | 1.0000  | 1.0000  | 1.0000  | 1.0000   |
| Total Levy                       | 11.7412 | 11.8799 | 12.2637 | 12.1071 | 12.1071 | 12.1065 | 13.1065 | 13.1065 | 13.3565 | 14.1065 | 14.1065 | 14.1111  |