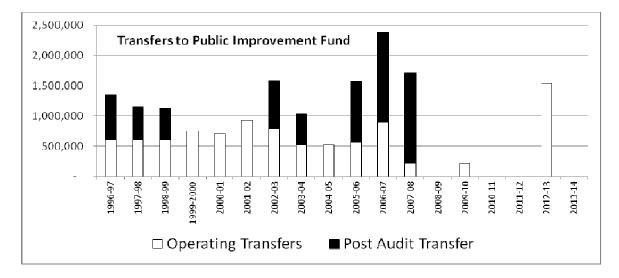

## **Summary Budget**

| Graphs | All Funds                                                                                  |
|--------|--------------------------------------------------------------------------------------------|
| •      | Major Funds                                                                                |
|        | City Funds excluding BLP, Sewer Authority and NOWS                                         |
| Table  | Revenue, Expenditures & Surplus (Deficit) by Fund                                          |
| Graph  | Revenue & Expenditures                                                                     |
| Table  | Net Assets and Cash Balances Summary                                                       |
| Graphs | Net Assets Summary                                                                         |
|        | Cash Balance Summary                                                                       |
| Graph  | Historical Net Assets – General & Public Improvement Funds                                 |
| Table  | Historical Net Assets – General & Public Improvement Funds                                 |
| Table  | Historical City Millage Levies                                                             |
| Graph  | Historical City Millage Levies                                                             |
| Graph  | Millage History                                                                            |
| Graph  | Property Valuation Excluding IFT & CFT                                                     |
| Graph  | Millage Rate History                                                                       |
| Table  | Property Valuation Excluding IFT & CFT                                                     |
| Table  | Millage Rates                                                                              |
| Graph  | General Fund Revenue by Type                                                               |
| Graph  | General Fund Expenditures by Department                                                    |
| -      | General Fund Expenditures by Type                                                          |
|        | General Fund Expenditures by Department                                                    |
|        | General Fund Expenditures by Type                                                          |
|        | Historical Property Values by Type                                                         |
| -      | Historical SEV (pre 1994) & TV (after 1994)                                                |
| -      | Historical SEV & TV by Property Class                                                      |
|        | Millage to Revenue Analysis                                                                |
|        | All Funds Summary - Revenue and Expenditures                                               |
|        | Administrative Charges Calculation                                                         |
|        | Interfund Transfers                                                                        |
|        | Debt Service Costs                                                                         |
|        | Detail Net Assets Analysis - Amended Budget 2012-2013                                      |
|        | Detail Cash Analysis - Amended Budget 2012-2013                                            |
|        | Detail Net Assets Analysis - Budget 2013-2014                                              |
|        | Detail Cash Analysis - Budget 2013-2014                                                    |
|        | Water and Sewer Rates (approved 5/16/2011)                                                 |
| -      | Downtown TIF Debt Analysis                                                                 |
| Grapn  | Brownfield Debt – Grand Landing area                                                       |
|        | Graph Table Graphs Graph Table Table Graph Graph Graph Graph Graph Table Table Table Table |

| June 30 | General Fund | Public Improvement | Combined  |
|---------|--------------|--------------------|-----------|
| 1992    | 306,704      | 39,129             | 345,833   |
| 1993    | 658,023      | 257,767            | 915,790   |
| 1994    | 856,667      | 267,570            | 1,124,237 |
| 1995    | 927,700      | 901,602            | 1,829,302 |
| 1996    | 831,834      | 503,370            | 1,335,204 |
| 1997    | 878,746      | 1,849,708          | 2,728,454 |
| 1998    | 938,655      | 2,096,184          | 3,034,839 |
| 1999    | 912,510      | 2,270,481          | 3,182,991 |
| 2000    | 1,442,150    | 2,990,636          | 4,432,786 |
| 2001    | 1,729,511    | 2,391,669          | 4,121,180 |
| 2002    | 1,993,822    | 1,457,609          | 3,451,431 |
| 2003    | 1,829,483    | 2,636,679          | 4,466,162 |
| 2004    | 1,933,830    | 2,857,482          | 4,791,312 |
| 2005    | 2,895,321    | 2,820,893          | 5,716,214 |
| 2006    | 3,497,354    | 3,198,885          | 6,696,239 |
| 2007    | 3,480,506    | 4,986,561          | 8,467,067 |
| 2008    | 3,336,085    | 5,334,577          | 8,670,662 |
| 2009    | 3,613,250    | 2,829,403          | 6,442,653 |
| 2010    | 4,091,389    | 1,317,219          | 5,408,608 |
| 2011    | 4,716,703    | 217,066            | 4,933,769 |
| 2012    | 5,479,858    | 862,841            | 6,342,699 |
| 2013    | 4,303,133    | 2,000,131          | 6,303,264 |
| 2014    | 4,543,513    | 1,258,011          | 5,801,524 |