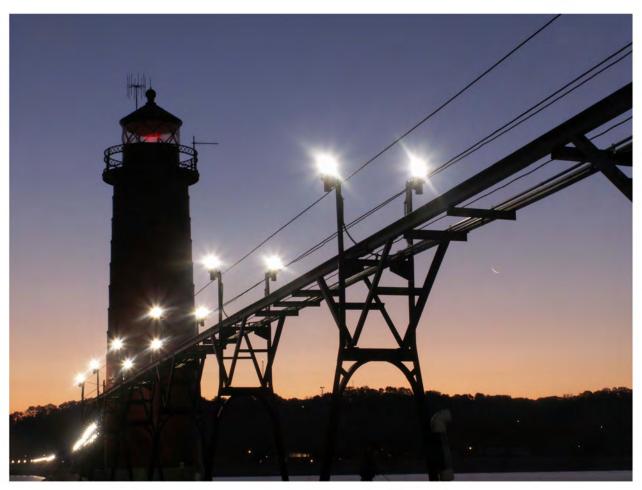

#### Grand Haven, Michigan

- City -

The Grand Haven Lighthouse Photo by James P. Bonamy

Nickname(s): Coast Guard City USA

Location of Grand Haven within Michigan Coordinates: 43°3'47"N 86°13'42"W

State

United States Michigan Ottawa