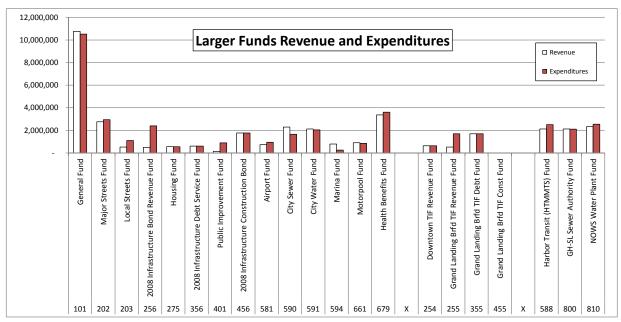

| Fund No. | Fund Name                                | Revenue    | Expenditures | Operating<br>Surplus (Deficit) |
|----------|------------------------------------------|------------|--------------|--------------------------------|
| 404      |                                          | 40.770.000 | 10.710.000   | 0.40.000                       |
| 101      | General Fund                             | 10,756,380 | 10,516,000   | 240,380                        |
| 202      | Major Streets Fund                       | 2,763,376  | 2,942,750    | (179,374)                      |
| 203      | Local Streets Fund                       | 530,425    | 1,102,395    | (571,970)                      |
| 256      | 2008 Infrastructure Bond Revenue Fund    | 499,068    | 2,390,395    | (1,891,327                     |
| 275      | Housing Fund                             | 562,300    | 557,000      | 5,300                          |
| 310      | Special Assessment Bond Fund             | 4,000      | 11,800       | (7,800                         |
| 351      | 2006 Brownfield Redev. Debt Support Fund | 373,050    | -            | 373,050                        |
| 356      | 2008 Infrastructure Debt Service Fund    | 615,490    | 615,490      | -                              |
| 369      | Building Authority Debt Fund             | 459,650    | 459,650      | _                              |
| 401      | Public Improvement Fund                  | 143,000    | 885,120      | (742,120                       |
| 402      | Fire Truck Replacement Fund              | 50,300     | -            | 50,300                         |
| 456      | 2008 Infrastructure Construction Bond    | 1,774,905  | 1,774,905    | -                              |
| 469      | Building Authority Fund                  | 459.650    | 459.650      | _                              |
| 581      | Airport Fund                             | 732,200    | 950,275      | (218,075                       |
| 582      | Chinook Pier Rental Fund                 | 162,380    | 152,610      | 9.770                          |
| 590      | City Sewer Fund                          | 2,296,870  | 1,660,410    | 636,460                        |
| 591      | City Water Fund                          | 2,124,140  | 2,034,205    | 89,935                         |
| 594      | Marina Fund                              | 796,150    | 251,640      | 544,510                        |
| 661      | Motorpool Fund                           | 906,500    | 854,535      | 51,965                         |
| 677      | Insurance Fund                           | 487,755    | 486,860      | 895                            |
| 679      | Health Benefits Fund                     | 3,375,000  | 3,604,150    |                                |
| 711      | Cemetery Perpetual Care Fund             | 35,000     | 7,000        | (229,150<br>28,000             |
| 711      | Retirement Health Fund                   | 484,200    | 343,200      | 141,000                        |
| 701      |                                          |            | •            |                                |
|          | Total City Funds                         | 30,391,789 | 32,060,040   | (1,668,251)                    |
|          | Component Unit Funds                     |            |              |                                |
| 251      | EDC Fund                                 | 3,500      | 44,000       | (40,500)                       |
| 236      | MSDDA Fund                               | 288,130    | 267,175      | 20,955                         |
| 254      | Downtown TIF Revenue Fund                | 636,180    | 644,325      | (8,145                         |
| 353      | Downtown TIF Debt Fund                   | 601,955    | 601,955      | -                              |
| 404      | Downtown TIF Const. Fund                 | -          | -            | -                              |
| 252      | Brownfield Redevelopment Fund            | 20.000     | 20.000       | _                              |
| 253      | Brownfield TIF Revenue Fund              | 69,155     | 70,280       | (1,125                         |
| 352      | Brownfield TIF (Hopkins) Debt Fund       | 70,280     | 70,280       | -                              |
| 255      | Grand Landing Brfd TIF Revenue Fund      | 518,660    | 1,698,600    | (1,179,940                     |
| 355      | Grand Landing Brfd TIF Debt Fund         | 1,698,600  | 1,698,600    | (1,110,010                     |
| 455      | Grand Landing Brfd TIF Const Fund        | -          | -            | -                              |
|          | Intergovernmental Authorities            |            |              |                                |
| 588      | Harbor Transit (HTMMTS) Fund             | 2,125,802  | 2,508,069    | (382,267                       |
| 800      | GH-SL Sewer Authority Fund               | 2,129,471  | 2,113,714    | 15,757                         |
| 810      | NOWS Water Plant Fund                    | 2,337,730  | 2,544,480    | (206,750                       |
|          | Total All Funds                          | 40,891,252 | 44,341,518   | (3,450,266                     |