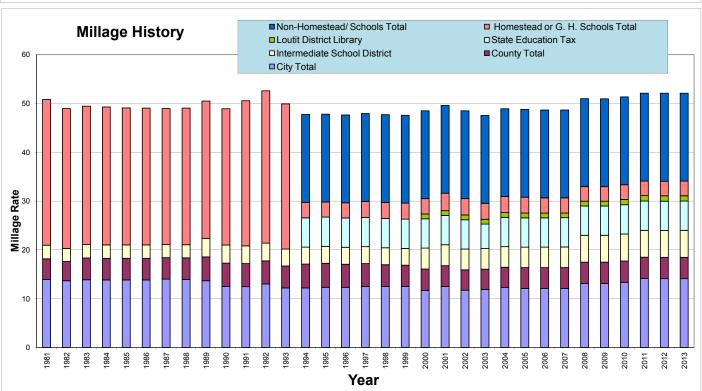

## **Summary Budget**

| Graphs | All Funds                                                                                  |
|--------|--------------------------------------------------------------------------------------------|
| •      | Major Funds                                                                                |
|        | City Funds excluding BLP, Sewer Authority and NOWS                                         |
| Table  | Revenue, Expenditures & Surplus (Deficit) by Fund                                          |
| Graph  | Revenue & Expenditures                                                                     |
| Table  | Net Assets and Cash Balances Summary                                                       |
| Graphs | Net Assets Summary                                                                         |
|        | Cash Balance Summary                                                                       |
| Graph  | Historical Net Assets – General & Public Improvement Funds                                 |
| Table  | Historical Net Assets – General & Public Improvement Funds                                 |
| Table  | Historical City Millage Levies                                                             |
| Graph  | Historical City Millage Levies                                                             |
| Graph  | Millage History                                                                            |
| Graph  | Property Valuation Excluding IFT & CFT                                                     |
| Graph  | Millage Rate History                                                                       |
| Table  | Property Valuation Excluding IFT & CFT                                                     |
| Table  | Millage Rates                                                                              |
| Graph  | General Fund Revenue by Type                                                               |
| Graph  | General Fund Expenditures by Department                                                    |
| -      | General Fund Expenditures by Type                                                          |
|        | General Fund Expenditures by Department                                                    |
|        | General Fund Expenditures by Type                                                          |
|        | Historical Property Values by Type                                                         |
| -      | Historical SEV (pre 1994) & TV (after 1994)                                                |
| -      | Historical SEV & TV by Property Class                                                      |
|        | Millage to Revenue Analysis                                                                |
|        | All Funds Summary - Revenue and Expenditures                                               |
|        | Administrative Charges Calculation                                                         |
|        | Interfund Transfers                                                                        |
|        | Debt Service Costs                                                                         |
|        | Detail Net Assets Analysis - Amended Budget 2012-2013                                      |
|        | Detail Cash Analysis - Amended Budget 2012-2013                                            |
|        | Detail Net Assets Analysis - Budget 2013-2014                                              |
|        | Detail Cash Analysis - Budget 2013-2014                                                    |
|        | Water and Sewer Rates (approved 5/16/2011)                                                 |
| -      | Downtown TIF Debt Analysis                                                                 |
| Grapn  | Brownfield Debt – Grand Landing area                                                       |
|        | Graph Table Graphs Graph Table Table Graph Graph Graph Graph Graph Table Table Table Table |