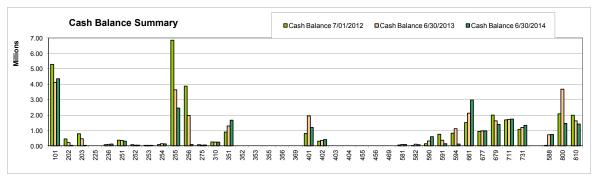

Graph is truncated to show smaller funds' detail.

|          |                                          | Beginning of | End of This | End of Next | Beginning of | End of This  | End of Next  |
|----------|------------------------------------------|--------------|-------------|-------------|--------------|--------------|--------------|
|          |                                          | This Year    | Year        | Year        | This Year    | Year         | Year         |
|          |                                          | Net Assets   | Net Assets  | Net Assets  | Cash Balance | Cash Balance | Cash Balance |
| Fund No. | Fund Name                                | 07/01/2012   | 6/30/2013   | 6/30/2014   | 7/01/2012    | 6/30/2013    | 6/30/2014    |
|          |                                          |              |             |             |              |              |              |
| 101      | General Fund                             | 5,479,858    | 4,303,133   | 4,543,513   | 5,289,981    | 4,113,256    | 4,353,636    |
| 202      | Major Streets Fund                       | 460,321      | 221,136     | 176,762     | 454,313      | 215,128      | 35,754       |
| 203      | Local Streets Fund                       | 750,034      | 286,569     | 14,599      | 780,933      | 457,238      | 35,798       |
| 256      | 2008 Infrastructure Bond Revenue Fund    | 3,990,554    | 2,086,429   | 195,102     | 3,881,792    | 1,977,667    | 86,340       |
| 275      | Housing Fund                             | 81,619       | 54,189      | 59,489      | 74,274       | 46,844       | 52,144       |
| 310      | Special Assessment Bond Fund             | 248,668      | 245,528     | 237,728     | 248,917      | 245,777      | 237,977      |
| 351      | 2006 Brownfield Redev. Debt Support Fund | 902,265      | 1,292,240   | 1,665,290   | 902,265      | 1,292,240    | 1,665,290    |
| 356      | 2008 Infrastructure Debt Service Fund    | -            | -,202,210   | -           | -            | - ,202,210   | - 1,000,200  |
| 369      | Building Authority Debt Fund             | _            | _           | _           | _            | _            | _            |
| 401      | Public Improvement Fund                  | 862.841      | 2,000,131   | 1,258,011   | 806.912      | 1,944,202    | 1,202,082    |
| 402      | Fire Truck Replacement Fund              | 306,463      | 356,663     | 406,963     | 306,463      | 356,663      | 406,963      |
| 456      | 2008 Infrastructure Construction Bond    | -            | -           | -           | -            | -            | -            |
| 469      | Building Authority Fund                  | _            | _           | _           | _            | _            | -            |
| 581      | Airport Fund                             | 2,601,306    | 2,440,236   | 2,222,161   | 54.647       | 91,862       | 90.897       |
| 582      | Chinook Pier Rental Fund                 | 836,627      | 882,872     | 892,642     | 12,552       | 112,797      | 77,567       |
| 590      | City Sewer Fund                          | 7,791,413    | 8,998,023   | 9,634,483   | 134,431      | 315,331      | 596,686      |
| 591      | City Water Fund                          | 9,954,131    | 9,979,245   | 10,069,180  | 752,178      | 368,052      | 139,247      |
| 594      | Marina Fund                              | 2,479,461    | 2,521,676   | 3,066,186   | 821,194      | 1,112,079    | 115,259      |
| 661      | Motorpool Fund                           | 2,900,537    | 2,940,927   | 2,992,892   | 1,509,778    | 2,125,068    | 2,989,833    |
| 677      | Insurance Fund                           | 1,103,443    | 1,130,973   | 1,131,868   | 942,897      | 970,427      | 971,322      |
| 679      | Health Benefits Fund                     | 1,854,012    | 1,486,232   | 1,257,082   | 1,994,914    | 1,627,134    | 1,397,984    |
| 711      | Cemetery Perpetual Care Fund             | 1,684,170    | 1,714,170   | 1,742,170   | 1,683,760    | 1,713,760    | 1,741,760    |
| 731      | Retirement Health Fund                   | 1,069,115    | 1,197,315   | 1,338,315   | 1,069,115    | 1,197,315    | 1,338,315    |
|          | Total City Funds                         | 45,356,838   | 44,137,687  | 42,904,436  | 21,721,316   | 20,282,840   | 17,534,854   |
|          | Component Unit Funds                     |              |             |             |              |              |              |
| 251      | EDC Fund                                 | 473,128      | 448,393     | 407,893     | 371,739      | 347,004      | 306,504      |
| 236      | MSDDA Fund                               | 15,600       | 30,045      | 51,000      | 81,471       | 95,916       | 116,871      |
| 254      | Downtown TIF Revenue Fund                | 60,006       | 106,166     | 98,021      | 91,020       | 137,180      | 129,035      |
| 353      | Downtown TIF Debt Fund                   | -            | -           | -           | -            | -            | -            |
| 404      | Downtown TIF Const. Fund                 | -            | -           | -           | -            | -            | -            |
| 252      | Brownfield Redevelopment Fund            | 75.660       | 47.660      | 47,660      | 71,876       | 43,876       | 43,876       |
| 253      | Brownfield TIF Revenue Fund              | 40,931       | 41,536      | 40,411      | 30,562       | 31,167       | 30,042       |
| 352      | Brownfield TIF (Hopkins) Debt Fund       | -            |             | -           | -            | -            | -            |
| 255      | Grand Landing Brfd TIF Revenue Fund      | 6,855,803    | 3,636,883   | 2,456,943   | 6,858,934    | 3,640,014    | 2,460,074    |
| 355      | Grand Landing Brfd TIF Debt Fund         | -            | -           | _,,         | -            | -            | _, ,         |
| 455      | Grand Landing Brfd TIF Const Fund        | -            | -           | -           | -            | -            | -            |
|          | Intergovernmental Authorities            |              |             |             |              |              |              |
| 588      | Harbor Transit (HTMMTS) Fund             | 1,138,629    | 1,823,419   | 1,441,152   | 34,269       | 719,059      | 736,792      |
| 800      | GH-SL Sewer Authority Fund               | 5,988,585    | 8,213,797   | 8,229,554   | 2,085,293    | 3,682,316    | 1,459,784    |
| 810      | NOWS Water Plant Fund                    | 27,148,513   | 26,783,018  | 26,576,268  | 1,990,224    | 1,624,729    | 1,417,979    |
|          | Total All Funds                          | 87,153,693   | 85,268,604  | 82,253,338  | 33,336,704   | 30,604,101   | 24,235,811   |
|          |                                          | 1            |             |             | 1            | 1            | 1            |