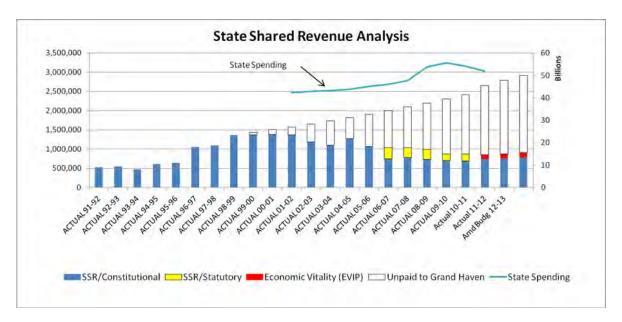

#### Shared Revenue: Greater Share for Lansing; Lesser Share for Grand Haven

Lansing is restricting the flow of shared revenues and it is apparent that this restriction will continue. This is a significant shift in the way we provide public services in the State of Michigan. "Shared revenues" are dollars that are paid locally, go to Lansing and are reallocated to the local units for basic services (public safety, recreation, elections, etc.)

The State Treasury now ties strings to your money, forcing us to demonstrate our adherence to Lansing values to retrieve the dollars we send there. We toe the line to get the sliver of our funds back, and will continue to do so. The following chart shows how once upon a time we actually were allowed to spend some local revenue and how the State has gradually taken that funding away.

Local leaders and citizens are reminded that the challenges discussed above affect only the general fund, but this is our largest fund (excluding the Board of Light and Power) and, to a great extent, activities financed by the general fund subsidize and stabilize all of the other City funds.