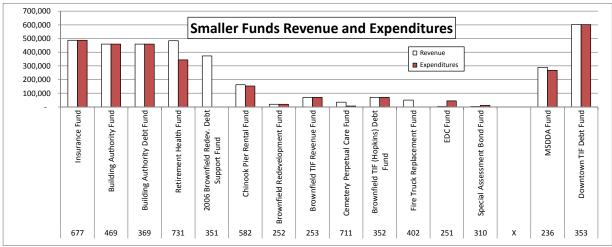

| Fund No. | Fund Name                                | Revenue    | Expenditures | Operating<br>Surplus (Deficit) |
|----------|------------------------------------------|------------|--------------|--------------------------------|
| 404      |                                          | 40.770.000 | 10.710.000   | 0.40.000                       |
| 101      | General Fund                             | 10,756,380 | 10,516,000   | 240,380                        |
| 202      | Major Streets Fund                       | 2,763,376  | 2,942,750    | (179,374)                      |
| 203      | Local Streets Fund                       | 530,425    | 1,102,395    | (571,970)                      |
| 256      | 2008 Infrastructure Bond Revenue Fund    | 499,068    | 2,390,395    | (1,891,327                     |
| 275      | Housing Fund                             | 562,300    | 557,000      | 5,300                          |
| 310      | Special Assessment Bond Fund             | 4,000      | 11,800       | (7,800                         |
| 351      | 2006 Brownfield Redev. Debt Support Fund | 373,050    | -            | 373,050                        |
| 356      | 2008 Infrastructure Debt Service Fund    | 615,490    | 615,490      | -                              |
| 369      | Building Authority Debt Fund             | 459,650    | 459,650      | _                              |
| 401      | Public Improvement Fund                  | 143,000    | 885,120      | (742,120                       |
| 402      | Fire Truck Replacement Fund              | 50,300     | -            | 50,300                         |
| 456      | 2008 Infrastructure Construction Bond    | 1,774,905  | 1,774,905    | -                              |
| 469      | Building Authority Fund                  | 459.650    | 459.650      | _                              |
| 581      | Airport Fund                             | 732,200    | 950,275      | (218,075                       |
| 582      | Chinook Pier Rental Fund                 | 162,380    | 152,610      | 9.770                          |
| 590      | City Sewer Fund                          | 2,296,870  | 1,660,410    | 636,460                        |
| 591      | City Water Fund                          | 2,124,140  | 2,034,205    | 89,935                         |
| 594      | Marina Fund                              | 796,150    | 251,640      | 544,510                        |
| 661      | Motorpool Fund                           | 906,500    | 854,535      | 51,965                         |
| 677      | Insurance Fund                           | 487,755    | 486,860      | 895                            |
| 679      | Health Benefits Fund                     | 3,375,000  | 3,604,150    |                                |
| 711      | Cemetery Perpetual Care Fund             | 35,000     | 7,000        | (229,150<br>28,000             |
| 711      | Retirement Health Fund                   | 484,200    | 343,200      | 141,000                        |
| 701      |                                          |            | •            |                                |
|          | Total City Funds                         | 30,391,789 | 32,060,040   | (1,668,251)                    |
|          | Component Unit Funds                     |            |              |                                |
| 251      | EDC Fund                                 | 3,500      | 44,000       | (40,500)                       |
| 236      | MSDDA Fund                               | 288,130    | 267,175      | 20,955                         |
| 254      | Downtown TIF Revenue Fund                | 636,180    | 644,325      | (8,145                         |
| 353      | Downtown TIF Debt Fund                   | 601,955    | 601,955      | -                              |
| 404      | Downtown TIF Const. Fund                 | -          | -            | -                              |
| 252      | Brownfield Redevelopment Fund            | 20.000     | 20.000       | _                              |
| 253      | Brownfield TIF Revenue Fund              | 69,155     | 70,280       | (1,125                         |
| 352      | Brownfield TIF (Hopkins) Debt Fund       | 70,280     | 70,280       | -                              |
| 255      | Grand Landing Brfd TIF Revenue Fund      | 518,660    | 1,698,600    | (1,179,940                     |
| 355      | Grand Landing Brfd TIF Debt Fund         | 1,698,600  | 1,698,600    | (1,110,010                     |
| 455      | Grand Landing Brfd TIF Const Fund        | -          | -            | -                              |
|          | Intergovernmental Authorities            |            |              |                                |
| 588      | Harbor Transit (HTMMTS) Fund             | 2,125,802  | 2,508,069    | (382,267                       |
| 800      | GH-SL Sewer Authority Fund               | 2,129,471  | 2,113,714    | 15,757                         |
| 810      | NOWS Water Plant Fund                    | 2,337,730  | 2,544,480    | (206,750                       |
|          | Total All Funds                          | 40,891,252 | 44,341,518   | (3,450,266                     |

Graph is truncated to show smaller funds' detail.

|          |                                          | Beginning of | End of This | End of Next | Beginning of | End of This  | End of Next  |
|----------|------------------------------------------|--------------|-------------|-------------|--------------|--------------|--------------|
|          |                                          | This Year    | Year        | Year        | This Year    | Year         | Year         |
|          |                                          | Net Assets   | Net Assets  | Net Assets  | Cash Balance | Cash Balance | Cash Balance |
| Fund No. | Fund Name                                | 07/01/2012   | 6/30/2013   | 6/30/2014   | 7/01/2012    | 6/30/2013    | 6/30/2014    |
|          |                                          |              |             |             |              |              |              |
| 101      | General Fund                             | 5,479,858    | 4,303,133   | 4,543,513   | 5,289,981    | 4,113,256    | 4,353,636    |
| 202      | Major Streets Fund                       | 460,321      | 221,136     | 176,762     | 454,313      | 215,128      | 35,754       |
| 203      | Local Streets Fund                       | 750,034      | 286,569     | 14,599      | 780,933      | 457,238      | 35,798       |
| 256      | 2008 Infrastructure Bond Revenue Fund    | 3,990,554    | 2,086,429   | 195,102     | 3,881,792    | 1,977,667    | 86,340       |
| 275      | Housing Fund                             | 81,619       | 54,189      | 59,489      | 74,274       | 46,844       | 52,144       |
| 310      | Special Assessment Bond Fund             | 248,668      | 245,528     | 237,728     | 248,917      | 245,777      | 237,977      |
| 351      | 2006 Brownfield Redev. Debt Support Fund | 902,265      | 1,292,240   | 1,665,290   | 902,265      | 1,292,240    | 1,665,290    |
| 356      | 2008 Infrastructure Debt Service Fund    | -            | -,202,210   | -           | -            | - ,202,210   | - 1,000,200  |
| 369      | Building Authority Debt Fund             | _            | _           | _           | _            | _            | _            |
| 401      | Public Improvement Fund                  | 862.841      | 2,000,131   | 1,258,011   | 806.912      | 1,944,202    | 1,202,082    |
| 402      | Fire Truck Replacement Fund              | 306,463      | 356,663     | 406,963     | 306,463      | 356,663      | 406,963      |
| 456      | 2008 Infrastructure Construction Bond    | -            | -           | -           | -            | -            | -            |
| 469      | Building Authority Fund                  | _            | _           | _           | _            | _            | -            |
| 581      | Airport Fund                             | 2,601,306    | 2,440,236   | 2,222,161   | 54.647       | 91,862       | 90.897       |
| 582      | Chinook Pier Rental Fund                 | 836,627      | 882,872     | 892,642     | 12,552       | 112,797      | 77,567       |
| 590      | City Sewer Fund                          | 7,791,413    | 8,998,023   | 9,634,483   | 134,431      | 315,331      | 596,686      |
| 591      | City Water Fund                          | 9,954,131    | 9,979,245   | 10,069,180  | 752,178      | 368,052      | 139,247      |
| 594      | Marina Fund                              | 2,479,461    | 2,521,676   | 3,066,186   | 821,194      | 1,112,079    | 115,259      |
| 661      | Motorpool Fund                           | 2,900,537    | 2,940,927   | 2,992,892   | 1,509,778    | 2,125,068    | 2,989,833    |
| 677      | Insurance Fund                           | 1,103,443    | 1,130,973   | 1,131,868   | 942,897      | 970,427      | 971,322      |
| 679      | Health Benefits Fund                     | 1,854,012    | 1,486,232   | 1,257,082   | 1,994,914    | 1,627,134    | 1,397,984    |
| 711      | Cemetery Perpetual Care Fund             | 1,684,170    | 1,714,170   | 1,742,170   | 1,683,760    | 1,713,760    | 1,741,760    |
| 731      | Retirement Health Fund                   | 1,069,115    | 1,197,315   | 1,338,315   | 1,069,115    | 1,197,315    | 1,338,315    |
|          | Total City Funds                         | 45,356,838   | 44,137,687  | 42,904,436  | 21,721,316   | 20,282,840   | 17,534,854   |
|          | Component Unit Funds                     |              |             |             |              |              |              |
| 251      | EDC Fund                                 | 473,128      | 448,393     | 407,893     | 371,739      | 347,004      | 306,504      |
| 236      | MSDDA Fund                               | 15,600       | 30,045      | 51,000      | 81,471       | 95,916       | 116,871      |
| 254      | Downtown TIF Revenue Fund                | 60,006       | 106,166     | 98,021      | 91,020       | 137,180      | 129,035      |
| 353      | Downtown TIF Debt Fund                   | -            | -           | -           | -            | -            | -            |
| 404      | Downtown TIF Const. Fund                 | -            | -           | -           | -            | -            | -            |
| 252      | Brownfield Redevelopment Fund            | 75.660       | 47.660      | 47,660      | 71,876       | 43,876       | 43,876       |
| 253      | Brownfield TIF Revenue Fund              | 40,931       | 41,536      | 40,411      | 30,562       | 31,167       | 30,042       |
| 352      | Brownfield TIF (Hopkins) Debt Fund       | -            |             | -           | -            | -            | -            |
| 255      | Grand Landing Brfd TIF Revenue Fund      | 6,855,803    | 3,636,883   | 2,456,943   | 6,858,934    | 3,640,014    | 2,460,074    |
| 355      | Grand Landing Brfd TIF Debt Fund         | -            | -           | _,,         | -            | -            | _, ,         |
| 455      | Grand Landing Brfd TIF Const Fund        | -            | -           | -           | -            | -            | -            |
|          | Intergovernmental Authorities            |              |             |             |              |              |              |
| 588      | Harbor Transit (HTMMTS) Fund             | 1,138,629    | 1,823,419   | 1,441,152   | 34,269       | 719,059      | 736,792      |
| 800      | GH-SL Sewer Authority Fund               | 5,988,585    | 8,213,797   | 8,229,554   | 2,085,293    | 3,682,316    | 1,459,784    |
| 810      | NOWS Water Plant Fund                    | 27,148,513   | 26,783,018  | 26,576,268  | 1,990,224    | 1,624,729    | 1,417,979    |
|          | Total All Funds                          | 87,153,693   | 85,268,604  | 82,253,338  | 33,336,704   | 30,604,101   | 24,235,811   |
|          |                                          | 1            |             |             | 1            | 1            | 1            |