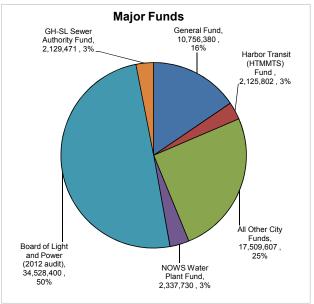

| Fund No. | Fund Name                                | Revenue    | Expenditures | Operating<br>Surplus (Deficit) |
|----------|------------------------------------------|------------|--------------|--------------------------------|
| 404      |                                          | 40.770.000 | 10.710.000   | 0.40.000                       |
| 101      | General Fund                             | 10,756,380 | 10,516,000   | 240,380                        |
| 202      | Major Streets Fund                       | 2,763,376  | 2,942,750    | (179,374)                      |
| 203      | Local Streets Fund                       | 530,425    | 1,102,395    | (571,970)                      |
| 256      | 2008 Infrastructure Bond Revenue Fund    | 499,068    | 2,390,395    | (1,891,327                     |
| 275      | Housing Fund                             | 562,300    | 557,000      | 5,300                          |
| 310      | Special Assessment Bond Fund             | 4,000      | 11,800       | (7,800                         |
| 351      | 2006 Brownfield Redev. Debt Support Fund | 373,050    | -            | 373,050                        |
| 356      | 2008 Infrastructure Debt Service Fund    | 615,490    | 615,490      | -                              |
| 369      | Building Authority Debt Fund             | 459,650    | 459,650      | _                              |
| 401      | Public Improvement Fund                  | 143,000    | 885,120      | (742,120                       |
| 402      | Fire Truck Replacement Fund              | 50,300     | -            | 50,300                         |
| 456      | 2008 Infrastructure Construction Bond    | 1,774,905  | 1,774,905    | -                              |
| 469      | Building Authority Fund                  | 459.650    | 459.650      | _                              |
| 581      | Airport Fund                             | 732,200    | 950,275      | (218,075                       |
| 582      | Chinook Pier Rental Fund                 | 162,380    | 152,610      | 9.770                          |
| 590      | City Sewer Fund                          | 2,296,870  | 1,660,410    | 636,460                        |
| 591      | City Water Fund                          | 2,124,140  | 2,034,205    | 89,935                         |
| 594      | Marina Fund                              | 796,150    | 251,640      | 544,510                        |
| 661      | Motorpool Fund                           | 906,500    | 854,535      | 51,965                         |
| 677      | Insurance Fund                           | 487,755    | 486,860      | 895                            |
| 679      | Health Benefits Fund                     | 3,375,000  | 3,604,150    |                                |
| 711      | Cemetery Perpetual Care Fund             | 35,000     | 7,000        | (229,150<br>28,000             |
| 711      | Retirement Health Fund                   | 484,200    | 343,200      | 141,000                        |
| 701      |                                          |            | •            |                                |
|          | Total City Funds                         | 30,391,789 | 32,060,040   | (1,668,251)                    |
|          | Component Unit Funds                     |            |              |                                |
| 251      | EDC Fund                                 | 3,500      | 44,000       | (40,500)                       |
| 236      | MSDDA Fund                               | 288,130    | 267,175      | 20,955                         |
| 254      | Downtown TIF Revenue Fund                | 636,180    | 644,325      | (8,145                         |
| 353      | Downtown TIF Debt Fund                   | 601,955    | 601,955      | -                              |
| 404      | Downtown TIF Const. Fund                 | -          | -            | -                              |
| 252      | Brownfield Redevelopment Fund            | 20.000     | 20.000       | _                              |
| 253      | Brownfield TIF Revenue Fund              | 69,155     | 70,280       | (1,125                         |
| 352      | Brownfield TIF (Hopkins) Debt Fund       | 70,280     | 70,280       | -                              |
| 255      | Grand Landing Brfd TIF Revenue Fund      | 518,660    | 1,698,600    | (1,179,940                     |
| 355      | Grand Landing Brfd TIF Debt Fund         | 1,698,600  | 1,698,600    | (1,110,010                     |
| 455      | Grand Landing Brfd TIF Const Fund        | -          | -            | -                              |
|          | Intergovernmental Authorities            |            |              |                                |
| 588      | Harbor Transit (HTMMTS) Fund             | 2,125,802  | 2,508,069    | (382,267                       |
| 800      | GH-SL Sewer Authority Fund               | 2,129,471  | 2,113,714    | 15,757                         |
| 810      | NOWS Water Plant Fund                    | 2,337,730  | 2,544,480    | (206,750                       |
|          | Total All Funds                          | 40,891,252 | 44,341,518   | (3,450,266                     |