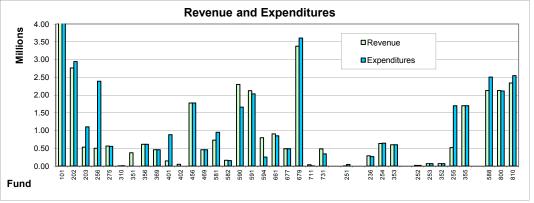

| Fund No. | Fund Name                                | Revenue    | Expenditures | Operating<br>Surplus (Deficit) |
|----------|------------------------------------------|------------|--------------|--------------------------------|
| 404      |                                          | 40.770.000 | 10.710.000   | 0.40.000                       |
| 101      | General Fund                             | 10,756,380 | 10,516,000   | 240,380                        |
| 202      | Major Streets Fund                       | 2,763,376  | 2,942,750    | (179,374)                      |
| 203      | Local Streets Fund                       | 530,425    | 1,102,395    | (571,970)                      |
| 256      | 2008 Infrastructure Bond Revenue Fund    | 499,068    | 2,390,395    | (1,891,327                     |
| 275      | Housing Fund                             | 562,300    | 557,000      | 5,300                          |
| 310      | Special Assessment Bond Fund             | 4,000      | 11,800       | (7,800                         |
| 351      | 2006 Brownfield Redev. Debt Support Fund | 373,050    | -            | 373,050                        |
| 356      | 2008 Infrastructure Debt Service Fund    | 615,490    | 615,490      | -                              |
| 369      | Building Authority Debt Fund             | 459,650    | 459,650      | _                              |
| 401      | Public Improvement Fund                  | 143,000    | 885,120      | (742,120                       |
| 402      | Fire Truck Replacement Fund              | 50,300     | -            | 50,300                         |
| 456      | 2008 Infrastructure Construction Bond    | 1,774,905  | 1,774,905    | -                              |
| 469      | Building Authority Fund                  | 459.650    | 459.650      | _                              |
| 581      | Airport Fund                             | 732,200    | 950,275      | (218,075                       |
| 582      | Chinook Pier Rental Fund                 | 162,380    | 152,610      | 9.770                          |
| 590      | City Sewer Fund                          | 2,296,870  | 1,660,410    | 636,460                        |
| 591      | City Water Fund                          | 2,124,140  | 2,034,205    | 89,935                         |
| 594      | Marina Fund                              | 796,150    | 251,640      | 544,510                        |
| 661      | Motorpool Fund                           | 906,500    | 854,535      | 51,965                         |
| 677      | Insurance Fund                           | 487,755    | 486,860      | 895                            |
| 679      | Health Benefits Fund                     | 3,375,000  | 3,604,150    |                                |
| 711      | Cemetery Perpetual Care Fund             | 35,000     | 7,000        | (229,150<br>28,000             |
| 711      | Retirement Health Fund                   | 484,200    | 343,200      | 141,000                        |
| 701      |                                          |            | •            |                                |
|          | Total City Funds                         | 30,391,789 | 32,060,040   | (1,668,251)                    |
|          | Component Unit Funds                     |            |              |                                |
| 251      | EDC Fund                                 | 3,500      | 44,000       | (40,500)                       |
| 236      | MSDDA Fund                               | 288,130    | 267,175      | 20,955                         |
| 254      | Downtown TIF Revenue Fund                | 636,180    | 644,325      | (8,145                         |
| 353      | Downtown TIF Debt Fund                   | 601,955    | 601,955      | -                              |
| 404      | Downtown TIF Const. Fund                 | -          | -            | -                              |
| 252      | Brownfield Redevelopment Fund            | 20.000     | 20.000       | _                              |
| 253      | Brownfield TIF Revenue Fund              | 69,155     | 70,280       | (1,125                         |
| 352      | Brownfield TIF (Hopkins) Debt Fund       | 70,280     | 70,280       | -                              |
| 255      | Grand Landing Brfd TIF Revenue Fund      | 518,660    | 1,698,600    | (1,179,940                     |
| 355      | Grand Landing Brfd TIF Debt Fund         | 1,698,600  | 1,698,600    | (1,110,010                     |
| 455      | Grand Landing Brfd TIF Const Fund        | -          | -            | -                              |
|          | Intergovernmental Authorities            |            |              |                                |
| 588      | Harbor Transit (HTMMTS) Fund             | 2,125,802  | 2,508,069    | (382,267                       |
| 800      | GH-SL Sewer Authority Fund               | 2,129,471  | 2,113,714    | 15,757                         |
| 810      | NOWS Water Plant Fund                    | 2,337,730  | 2,544,480    | (206,750                       |
|          | Total All Funds                          | 40,891,252 | 44,341,518   | (3,450,266                     |