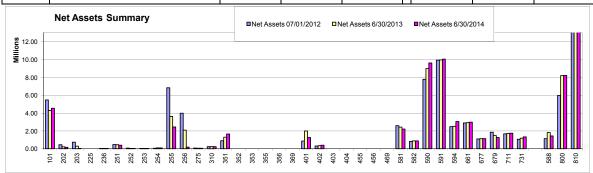

Graph is truncated to show smaller funds' detail.

|          |                                          | Beginning of | End of This | End of Next | Beginning of | End of This  | End of Next  |
|----------|------------------------------------------|--------------|-------------|-------------|--------------|--------------|--------------|
|          |                                          | This Year    | Year        | Year        | This Year    | Year         | Year         |
|          |                                          | Net Assets   | Net Assets  | Net Assets  | Cash Balance | Cash Balance | Cash Balance |
| Fund No. | Fund Name                                | 07/01/2012   | 6/30/2013   | 6/30/2014   | 7/01/2012    | 6/30/2013    | 6/30/2014    |
|          |                                          |              |             |             |              |              |              |
| 101      | General Fund                             | 5,479,858    | 4,303,133   | 4,543,513   | 5,289,981    | 4,113,256    | 4,353,636    |
| 202      | Major Streets Fund                       | 460,321      | 221,136     | 176,762     | 454,313      | 215,128      | 35,754       |
| 203      | Local Streets Fund                       | 750,034      | 286,569     | 14,599      | 780,933      | 457,238      | 35,798       |
| 256      | 2008 Infrastructure Bond Revenue Fund    | 3,990,554    | 2,086,429   | 195,102     | 3,881,792    | 1,977,667    | 86,340       |
| 275      | Housing Fund                             | 81,619       | 54,189      | 59,489      | 74,274       | 46,844       | 52,144       |
| 310      | Special Assessment Bond Fund             | 248,668      | 245,528     | 237,728     | 248,917      | 245,777      | 237,977      |
| 351      | 2006 Brownfield Redev. Debt Support Fund | 902,265      | 1,292,240   | 1,665,290   | 902,265      | 1,292,240    | 1,665,290    |
| 356      | 2008 Infrastructure Debt Service Fund    | -            | -,202,210   | -           | -            | - ,202,210   | - 1,000,200  |
| 369      | Building Authority Debt Fund             | _            | _           | _           | _            | _            | _            |
| 401      | Public Improvement Fund                  | 862.841      | 2,000,131   | 1,258,011   | 806.912      | 1,944,202    | 1,202,082    |
| 402      | Fire Truck Replacement Fund              | 306,463      | 356,663     | 406,963     | 306,463      | 356,663      | 406,963      |
| 456      | 2008 Infrastructure Construction Bond    | -            | -           | -           | -            | -            | -            |
| 469      | Building Authority Fund                  | _            | _           | _           | _            | _            | -            |
| 581      | Airport Fund                             | 2,601,306    | 2,440,236   | 2,222,161   | 54.647       | 91,862       | 90.897       |
| 582      | Chinook Pier Rental Fund                 | 836,627      | 882,872     | 892,642     | 12,552       | 112,797      | 77,567       |
| 590      | City Sewer Fund                          | 7,791,413    | 8,998,023   | 9,634,483   | 134,431      | 315,331      | 596,686      |
| 591      | City Water Fund                          | 9,954,131    | 9,979,245   | 10,069,180  | 752,178      | 368,052      | 139,247      |
| 594      | Marina Fund                              | 2,479,461    | 2,521,676   | 3,066,186   | 821,194      | 1,112,079    | 115,259      |
| 661      | Motorpool Fund                           | 2,900,537    | 2,940,927   | 2,992,892   | 1,509,778    | 2,125,068    | 2,989,833    |
| 677      | Insurance Fund                           | 1,103,443    | 1,130,973   | 1,131,868   | 942,897      | 970,427      | 971,322      |
| 679      | Health Benefits Fund                     | 1,854,012    | 1,486,232   | 1,257,082   | 1,994,914    | 1,627,134    | 1,397,984    |
| 711      | Cemetery Perpetual Care Fund             | 1,684,170    | 1,714,170   | 1,742,170   | 1,683,760    | 1,713,760    | 1,741,760    |
| 731      | Retirement Health Fund                   | 1,069,115    | 1,197,315   | 1,338,315   | 1,069,115    | 1,197,315    | 1,338,315    |
|          | Total City Funds                         | 45,356,838   | 44,137,687  | 42,904,436  | 21,721,316   | 20,282,840   | 17,534,854   |
|          | Component Unit Funds                     |              |             |             |              |              |              |
| 251      | EDC Fund                                 | 473,128      | 448,393     | 407,893     | 371,739      | 347,004      | 306,504      |
| 236      | MSDDA Fund                               | 15,600       | 30,045      | 51,000      | 81,471       | 95,916       | 116,871      |
| 254      | Downtown TIF Revenue Fund                | 60,006       | 106,166     | 98,021      | 91,020       | 137,180      | 129,035      |
| 353      | Downtown TIF Debt Fund                   | -            | -           | -           | -            | -            | -            |
| 404      | Downtown TIF Const. Fund                 | -            | -           | -           | -            | -            | -            |
| 252      | Brownfield Redevelopment Fund            | 75.660       | 47.660      | 47,660      | 71,876       | 43,876       | 43,876       |
| 253      | Brownfield TIF Revenue Fund              | 40,931       | 41,536      | 40,411      | 30,562       | 31,167       | 30,042       |
| 352      | Brownfield TIF (Hopkins) Debt Fund       | -            |             | -           | -            | -            | -            |
| 255      | Grand Landing Brfd TIF Revenue Fund      | 6,855,803    | 3,636,883   | 2,456,943   | 6,858,934    | 3,640,014    | 2,460,074    |
| 355      | Grand Landing Brfd TIF Debt Fund         | -            | -           | _,,         | -            | -            | _, ,         |
| 455      | Grand Landing Brfd TIF Const Fund        | -            | -           | -           | -            | -            | -            |
|          | Intergovernmental Authorities            |              |             |             |              |              |              |
| 588      | Harbor Transit (HTMMTS) Fund             | 1,138,629    | 1,823,419   | 1,441,152   | 34,269       | 719,059      | 736,792      |
| 800      | GH-SL Sewer Authority Fund               | 5,988,585    | 8,213,797   | 8,229,554   | 2,085,293    | 3,682,316    | 1,459,784    |
| 810      | NOWS Water Plant Fund                    | 27,148,513   | 26,783,018  | 26,576,268  | 1,990,224    | 1,624,729    | 1,417,979    |
|          | Total All Funds                          | 87,153,693   | 85,268,604  | 82,253,338  | 33,336,704   | 30,604,101   | 24,235,811   |
|          |                                          | 1            |             |             | 1            | 1            | 1            |