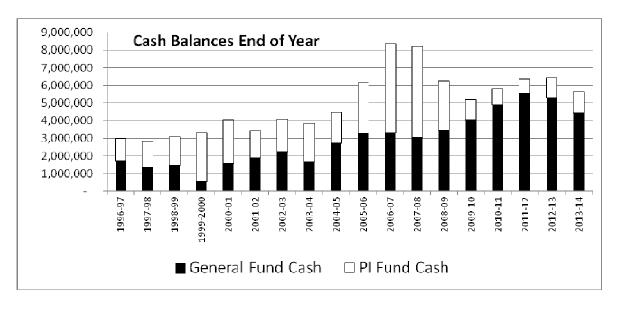

## **Summary Budget**

| Graphs | All Funds                                                                                  |
|--------|--------------------------------------------------------------------------------------------|
| •      | Major Funds                                                                                |
|        | City Funds excluding BLP, Sewer Authority and NOWS                                         |
| Table  | Revenue, Expenditures & Surplus (Deficit) by Fund                                          |
| Graph  | Revenue & Expenditures                                                                     |
| Table  | Net Assets and Cash Balances Summary                                                       |
| Graphs | Net Assets Summary                                                                         |
|        | Cash Balance Summary                                                                       |
| Graph  | Historical Net Assets – General & Public Improvement Funds                                 |
| Table  | Historical Net Assets – General & Public Improvement Funds                                 |
| Table  | Historical City Millage Levies                                                             |
| Graph  | Historical City Millage Levies                                                             |
| Graph  | Millage History                                                                            |
| Graph  | Property Valuation Excluding IFT & CFT                                                     |
| Graph  | Millage Rate History                                                                       |
| Table  | Property Valuation Excluding IFT & CFT                                                     |
| Table  | Millage Rates                                                                              |
| Graph  | General Fund Revenue by Type                                                               |
| Graph  | General Fund Expenditures by Department                                                    |
| -      | General Fund Expenditures by Type                                                          |
|        | General Fund Expenditures by Department                                                    |
|        | General Fund Expenditures by Type                                                          |
|        | Historical Property Values by Type                                                         |
| -      | Historical SEV (pre 1994) & TV (after 1994)                                                |
| -      | Historical SEV & TV by Property Class                                                      |
|        | Millage to Revenue Analysis                                                                |
|        | All Funds Summary - Revenue and Expenditures                                               |
|        | Administrative Charges Calculation                                                         |
|        | Interfund Transfers                                                                        |
|        | Debt Service Costs                                                                         |
|        | Detail Net Assets Analysis - Amended Budget 2012-2013                                      |
|        | Detail Cash Analysis - Amended Budget 2012-2013                                            |
|        | Detail Net Assets Analysis - Budget 2013-2014                                              |
|        | Detail Cash Analysis - Budget 2013-2014                                                    |
|        | Water and Sewer Rates (approved 5/16/2011)                                                 |
| -      | Downtown TIF Debt Analysis                                                                 |
| Grapn  | Brownfield Debt – Grand Landing area                                                       |
|        | Graph Table Graphs Graph Table Table Graph Graph Graph Graph Graph Table Table Table Table |

Graph is truncated to show smaller funds' detail.

|          |                                          | Beginning of | End of This | End of Next | Beginning of | End of This  | End of Next  |
|----------|------------------------------------------|--------------|-------------|-------------|--------------|--------------|--------------|
|          |                                          | This Year    | Year        | Year        | This Year    | Year         | Year         |
|          |                                          | Net Assets   | Net Assets  | Net Assets  | Cash Balance | Cash Balance | Cash Balance |
| Fund No. | Fund Name                                | 07/01/2012   | 6/30/2013   | 6/30/2014   | 7/01/2012    | 6/30/2013    | 6/30/2014    |
|          |                                          |              |             |             |              |              |              |
| 101      | General Fund                             | 5,479,858    | 4,303,133   | 4,543,513   | 5,289,981    | 4,113,256    | 4,353,636    |
| 202      | Major Streets Fund                       | 460,321      | 221,136     | 176,762     | 454,313      | 215,128      | 35,754       |
| 203      | Local Streets Fund                       | 750,034      | 286,569     | 14,599      | 780,933      | 457,238      | 35,798       |
| 256      | 2008 Infrastructure Bond Revenue Fund    | 3,990,554    | 2,086,429   | 195,102     | 3,881,792    | 1,977,667    | 86,340       |
| 275      | Housing Fund                             | 81,619       | 54,189      | 59,489      | 74,274       | 46,844       | 52,144       |
| 310      | Special Assessment Bond Fund             | 248,668      | 245,528     | 237,728     | 248,917      | 245,777      | 237,977      |
| 351      | 2006 Brownfield Redev. Debt Support Fund | 902,265      | 1,292,240   | 1,665,290   | 902,265      | 1,292,240    | 1,665,290    |
| 356      | 2008 Infrastructure Debt Service Fund    | -            | -,202,210   | -           | -            | - ,202,210   | - 1,000,200  |
| 369      | Building Authority Debt Fund             | _            | _           | _           | _            | _            | _            |
| 401      | Public Improvement Fund                  | 862.841      | 2,000,131   | 1,258,011   | 806.912      | 1,944,202    | 1,202,082    |
| 402      | Fire Truck Replacement Fund              | 306,463      | 356,663     | 406,963     | 306,463      | 356,663      | 406,963      |
| 456      | 2008 Infrastructure Construction Bond    | -            | -           | -           | -            | -            | -            |
| 469      | Building Authority Fund                  | _            | _           | _           | _            | _            | -            |
| 581      | Airport Fund                             | 2,601,306    | 2,440,236   | 2,222,161   | 54.647       | 91,862       | 90.897       |
| 582      | Chinook Pier Rental Fund                 | 836,627      | 882,872     | 892,642     | 12,552       | 112,797      | 77,567       |
| 590      | City Sewer Fund                          | 7,791,413    | 8,998,023   | 9,634,483   | 134,431      | 315,331      | 596,686      |
| 591      | City Water Fund                          | 9,954,131    | 9,979,245   | 10,069,180  | 752,178      | 368,052      | 139,247      |
| 594      | Marina Fund                              | 2,479,461    | 2,521,676   | 3,066,186   | 821,194      | 1,112,079    | 115,259      |
| 661      | Motorpool Fund                           | 2,900,537    | 2,940,927   | 2,992,892   | 1,509,778    | 2,125,068    | 2,989,833    |
| 677      | Insurance Fund                           | 1,103,443    | 1,130,973   | 1,131,868   | 942,897      | 970,427      | 971,322      |
| 679      | Health Benefits Fund                     | 1,854,012    | 1,486,232   | 1,257,082   | 1,994,914    | 1,627,134    | 1,397,984    |
| 711      | Cemetery Perpetual Care Fund             | 1,684,170    | 1,714,170   | 1,742,170   | 1,683,760    | 1,713,760    | 1,741,760    |
| 731      | Retirement Health Fund                   | 1,069,115    | 1,197,315   | 1,338,315   | 1,069,115    | 1,197,315    | 1,338,315    |
|          | Total City Funds                         | 45,356,838   | 44,137,687  | 42,904,436  | 21,721,316   | 20,282,840   | 17,534,854   |
|          | Component Unit Funds                     |              |             |             |              |              |              |
| 251      | EDC Fund                                 | 473,128      | 448,393     | 407,893     | 371,739      | 347,004      | 306,504      |
| 236      | MSDDA Fund                               | 15,600       | 30,045      | 51,000      | 81,471       | 95,916       | 116,871      |
| 254      | Downtown TIF Revenue Fund                | 60,006       | 106,166     | 98,021      | 91,020       | 137,180      | 129,035      |
| 353      | Downtown TIF Debt Fund                   | -            | -           | -           | -            | -            | -            |
| 404      | Downtown TIF Const. Fund                 | -            | -           | -           | -            | -            | -            |
| 252      | Brownfield Redevelopment Fund            | 75.660       | 47.660      | 47,660      | 71,876       | 43,876       | 43,876       |
| 253      | Brownfield TIF Revenue Fund              | 40,931       | 41,536      | 40,411      | 30,562       | 31,167       | 30,042       |
| 352      | Brownfield TIF (Hopkins) Debt Fund       | -            |             | -           | -            | -            | -            |
| 255      | Grand Landing Brfd TIF Revenue Fund      | 6,855,803    | 3,636,883   | 2,456,943   | 6,858,934    | 3,640,014    | 2,460,074    |
| 355      | Grand Landing Brfd TIF Debt Fund         | -            | -           | _,,         | -            | -            | _, ,         |
| 455      | Grand Landing Brfd TIF Const Fund        | -            | -           | -           | -            | -            | -            |
|          | Intergovernmental Authorities            |              |             |             |              |              |              |
| 588      | Harbor Transit (HTMMTS) Fund             | 1,138,629    | 1,823,419   | 1,441,152   | 34,269       | 719,059      | 736,792      |
| 800      | GH-SL Sewer Authority Fund               | 5,988,585    | 8,213,797   | 8,229,554   | 2,085,293    | 3,682,316    | 1,459,784    |
| 810      | NOWS Water Plant Fund                    | 27,148,513   | 26,783,018  | 26,576,268  | 1,990,224    | 1,624,729    | 1,417,979    |
|          | Total All Funds                          | 87,153,693   | 85,268,604  | 82,253,338  | 33,336,704   | 30,604,101   | 24,235,811   |
|          |                                          | 1            |             |             | 1            | 1            | 1            |