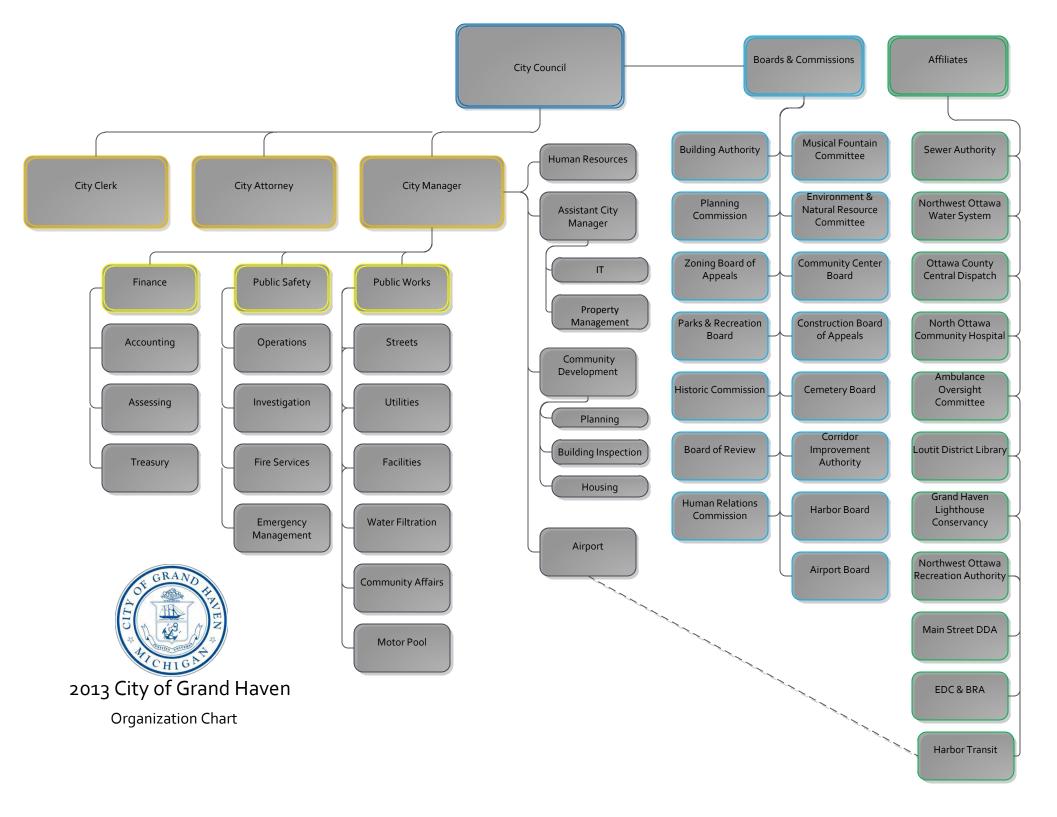

## **City Manager's Budget Statement**

City Manager's Budget Statement 2013-14 City Council Goals Organization Chart Personnel