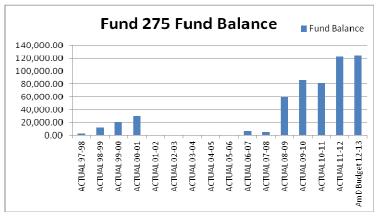

| June 30 | General Fund | Public Improvement | Combined  |
|---------|--------------|--------------------|-----------|
| 1992    | 306,704      | 39,129             | 345,833   |
| 1993    | 658,023      | 257,767            | 915,790   |
| 1994    | 856,667      | 267,570            | 1,124,237 |
| 1995    | 927,700      | 901,602            | 1,829,302 |
| 1996    | 831,834      | 503,370            | 1,335,204 |
| 1997    | 878,746      | 1,849,708          | 2,728,454 |
| 1998    | 938,655      | 2,096,184          | 3,034,839 |
| 1999    | 912,510      | 2,270,481          | 3,182,991 |
| 2000    | 1,442,150    | 2,990,636          | 4,432,786 |
| 2001    | 1,729,511    | 2,391,669          | 4,121,180 |
| 2002    | 1,993,822    | 1,457,609          | 3,451,431 |
| 2003    | 1,829,483    | 2,636,679          | 4,466,162 |
| 2004    | 1,933,830    | 2,857,482          | 4,791,312 |
| 2005    | 2,895,321    | 2,820,893          | 5,716,214 |
| 2006    | 3,497,354    | 3,198,885          | 6,696,239 |
| 2007    | 3,480,506    | 4,986,561          | 8,467,067 |
| 2008    | 3,336,085    | 5,334,577          | 8,670,662 |
| 2009    | 3,613,250    | 2,829,403          | 6,442,653 |
| 2010    | 4,091,389    | 1,317,219          | 5,408,608 |
| 2011    | 4,716,703    | 217,066            | 4,933,769 |
| 2012    | 5,479,858    | 862,841            | 6,342,699 |
| 2013    | 4,303,133    | 2,000,131          | 6,303,264 |
| 2014    | 4,543,513    | 1,258,011          | 5,801,524 |