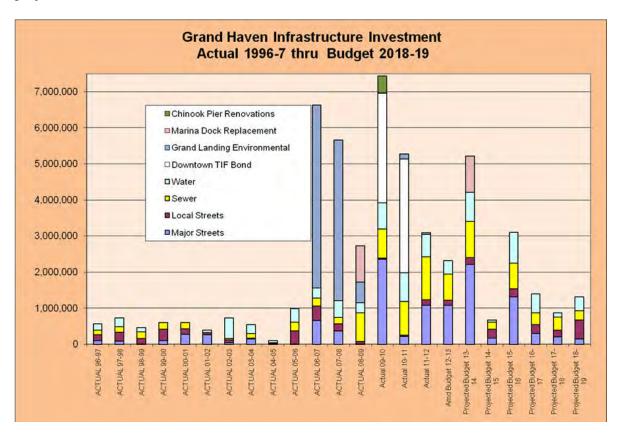

#### Infrastructure

Preserving our high quality of life includes maintaining our infrastructure. Current, recent and future budgets set aside considerable dollars for investment in our physical assets and capital projects:

On November 6, 2007, voters approved a \$9.4 million infrastructure bond issue. In 2012/2013, the City Council directed the development of a complete summary of all infrastructure needs in Grand Haven (water/sewer/streets). Council approved a list of projects in 2013 which continues to evolve. With the approval of the 2013/2014 budget, City Council will confirm this most recent summary of projects:

| \$ 5,147,197.61 |
|-----------------|
| 18,952,091.70   |
| 4,860.006.39    |
| 2,783,545.82    |
| \$31,742,841.52 |
|                 |

Two working Committees (a Blue Ribbon Finance Committee and a Red Ribbon Planning Committee) are engaged in developing a firm strategy to continue responsible and efficient reinvestment in Grand Haven's public infrastructure. A recommendation is expected by the beginning of the new fiscal year.