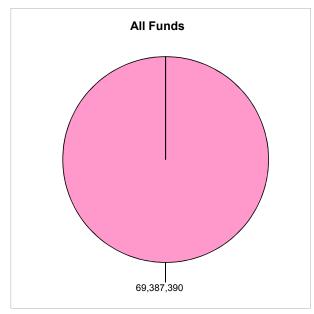

| Fund No. | Fund Name                                | Revenue    | Expenditures | Operating<br>Surplus (Deficit) |
|----------|------------------------------------------|------------|--------------|--------------------------------|
| 404      |                                          | 40.770.000 | 10.710.000   | 0.40.000                       |
| 101      | General Fund                             | 10,756,380 | 10,516,000   | 240,380                        |
| 202      | Major Streets Fund                       | 2,763,376  | 2,942,750    | (179,374)                      |
| 203      | Local Streets Fund                       | 530,425    | 1,102,395    | (571,970)                      |
| 256      | 2008 Infrastructure Bond Revenue Fund    | 499,068    | 2,390,395    | (1,891,327                     |
| 275      | Housing Fund                             | 562,300    | 557,000      | 5,300                          |
| 310      | Special Assessment Bond Fund             | 4,000      | 11,800       | (7,800                         |
| 351      | 2006 Brownfield Redev. Debt Support Fund | 373,050    | -            | 373,050                        |
| 356      | 2008 Infrastructure Debt Service Fund    | 615,490    | 615,490      | -                              |
| 369      | Building Authority Debt Fund             | 459,650    | 459,650      | _                              |
| 401      | Public Improvement Fund                  | 143,000    | 885,120      | (742,120                       |
| 402      | Fire Truck Replacement Fund              | 50,300     | -            | 50,300                         |
| 456      | 2008 Infrastructure Construction Bond    | 1,774,905  | 1,774,905    | -                              |
| 469      | Building Authority Fund                  | 459.650    | 459.650      | _                              |
| 581      | Airport Fund                             | 732,200    | 950,275      | (218,075                       |
| 582      | Chinook Pier Rental Fund                 | 162,380    | 152,610      | 9.770                          |
| 590      | City Sewer Fund                          | 2,296,870  | 1,660,410    | 636,460                        |
| 591      | City Water Fund                          | 2,124,140  | 2,034,205    | 89,935                         |
| 594      | Marina Fund                              | 796,150    | 251,640      | 544,510                        |
| 661      | Motorpool Fund                           | 906,500    | 854,535      | 51,965                         |
| 677      | Insurance Fund                           | 487,755    | 486,860      | 895                            |
| 679      | Health Benefits Fund                     | 3,375,000  | 3,604,150    |                                |
| 711      | Cemetery Perpetual Care Fund             | 35,000     | 7,000        | (229,150<br>28,000             |
| 711      | Retirement Health Fund                   | 484,200    | 343,200      | 141,000                        |
| 701      |                                          |            | •            |                                |
|          | Total City Funds                         | 30,391,789 | 32,060,040   | (1,668,251)                    |
|          | Component Unit Funds                     |            |              |                                |
| 251      | EDC Fund                                 | 3,500      | 44,000       | (40,500)                       |
| 236      | MSDDA Fund                               | 288,130    | 267,175      | 20,955                         |
| 254      | Downtown TIF Revenue Fund                | 636,180    | 644,325      | (8,145                         |
| 353      | Downtown TIF Debt Fund                   | 601,955    | 601,955      | -                              |
| 404      | Downtown TIF Const. Fund                 | -          | -            | -                              |
| 252      | Brownfield Redevelopment Fund            | 20.000     | 20.000       | _                              |
| 253      | Brownfield TIF Revenue Fund              | 69,155     | 70,280       | (1,125                         |
| 352      | Brownfield TIF (Hopkins) Debt Fund       | 70,280     | 70,280       | -                              |
| 255      | Grand Landing Brfd TIF Revenue Fund      | 518,660    | 1,698,600    | (1,179,940                     |
| 355      | Grand Landing Brfd TIF Debt Fund         | 1,698,600  | 1,698,600    | (1,110,010                     |
| 455      | Grand Landing Brfd TIF Const Fund        | -          | -            | -                              |
|          | Intergovernmental Authorities            |            |              |                                |
| 588      | Harbor Transit (HTMMTS) Fund             | 2,125,802  | 2,508,069    | (382,267                       |
| 800      | GH-SL Sewer Authority Fund               | 2,129,471  | 2,113,714    | 15,757                         |
| 810      | NOWS Water Plant Fund                    | 2,337,730  | 2,544,480    | (206,750                       |
|          | Total All Funds                          | 40,891,252 | 44,341,518   | (3,450,266                     |