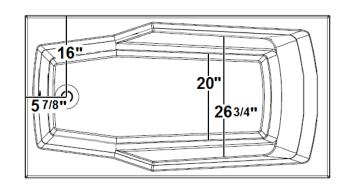

#### **Technical Information**

• Cut-Out Dimensions: 58" x 30"

Weight: 133 lbs.

Water Depth to Overflow: 12 1/8".

Water Capacity: 50 gal.

Sump Dimension: 42 1/2" x 20"