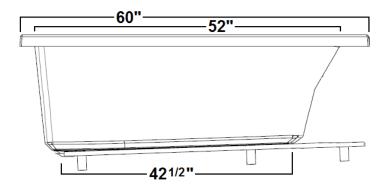

# 60" x 32" Drop-In Acrylic Air Bath

Model Number
6032WTA064
Drop-In Air Bath in White

#### **Technical Information**

• Cut-Out Dimensions: 58" x 30"

Weight: 133 lbs.

Water Depth to Overflow: 12 1/8".

Water Capacity: 50 gal.

Sump Dimension: 42 1/2" x 20"