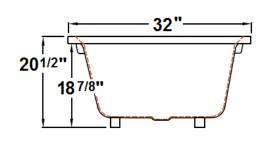

#### **Technical Information**

• Cut-Out Dimensions: 58" x 30"

Weight: 133 lbs.

Water Depth to Overflow: 12 1/8".

Water Capacity: 50 gal.

Sump Dimension: 42 1/2" x 20"