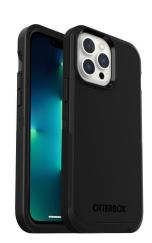

#### Professional Grade Protection/

Get legendary phone protection from a sleek case designed to work with Apple's MagSafe system. Defender Series XT is a streamlined version of the classic. Even though it's trimmed down in size, we increased its drop protection. Everything rugged and reliable in phone protection is woven throughout this thin case. The premium rugged design displays clean lines with a comfortable grip that guards your phone against serious drops, dirt, scrapes and bumps. Plus, the raised edge offers added camera and screen defense. Ready for anything, OtterBox's best defense just got better — Defender Series XT.

#### Features /

- Designed to interact with Apple's MagSafe ecosystem
- Works with Apple's MagSafe charger and Qi Wireless charging\*
- DROP+ | 5X as many drops as military standard (MIL-STD-810G 516.6)
- Made with 50% recycled plastic
- · Thin case design with secure grip
- Wireless charging compatible
- · Port covers block dirt, dust and lint from getting into jacks and ports
- Raised edges protect camera and screen
- Holster available upon request\*\*
- · Lanyard attachment built into case