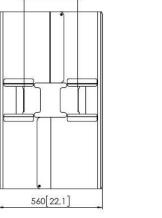

#### Product data sheet

PFA 9120

Dimensions in mm [inch]

Can only be used in combination with PFB 3402 or PFB 3405

consistence in the concentration here to confidential and the exclusion property of togeth inducts to a "leafer the design out the format of the design out the format of the design out the design ou