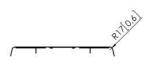

#### Product data sheet

PFA 9120

Dimensions in mm [inch]

Can only be used in combination with PFB 3402 or PFB 3405

consistence in the concentration here to confidential and the exclusion property of togeth inducts to a "leafer the design out the format of the design out the format of the design out the design ou