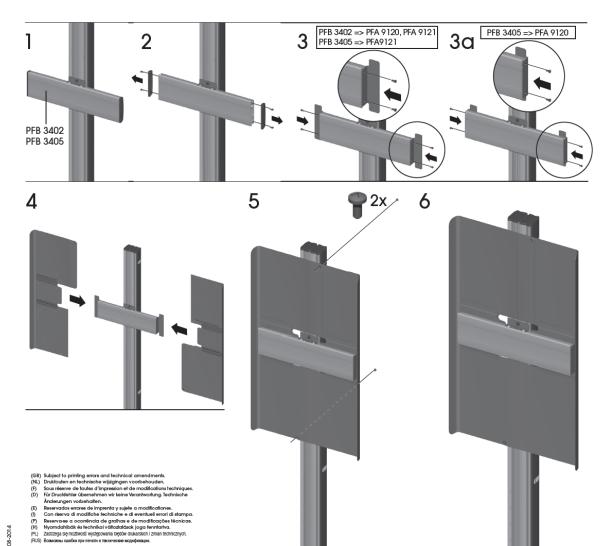

PFA 9120 - PFA 9121 Back covers

Mounting instructions Montagevoorschrift Instructions de montage Montageanleitung Guía de montaje Istruzioni di montaggio Instruções de montagem Monteringsanvisning Instrukcja montażu Рекомендации по установке