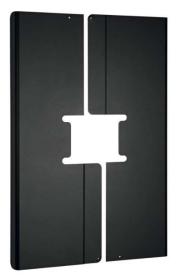

#### PFA 9120 BACK COVERS 42 - 47 INCH PORTRAIT

- Universal display rear covers are designed to cover the rear of the display, hiding cables and players from view and to prevent tampering. The rear covers can be used in combination with Connect-it ceiling and Connect-it floor solutions. The PFA 9115 and PFA 9116 are for single pole landscape mounting. The PFA 9120 and PFA 9121 are for single pole portrait mounting.
- The PFA 9120 are for displays from 42 47 inch. This cover has to be used in combination with the PFB 3402 or PFB 3405. The display interface, as well as the cables, connectors and players are hidden behind the cover. This gives the display's rear an elegant look without compromising ventilation.