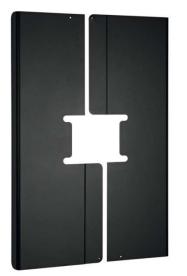

### PFA 9121 BACK COVERS 50 - 55 INCH PORTRAIT

- Universal display rear covers are designed to cover the rear of the display, hiding cables and players from view and to prevent tampering. The rear covers can be used in combination with Connect-it ceiling and Connect-it floor solutions. The PFA 9115 and PFA 9116 are for single pole landscape mounting. The PFA 9120 and PFA 9121 are for single pole portrait mounting.
- The PFA 9121 are for displays from 50 55 inch. This cover has to be used in combination with the PFB 3402 or PFB 3405. The display interface, as well as the cables, connectors and players are hidden behind the cover. This gives the display's rear an elegant look without compromising ventilation.