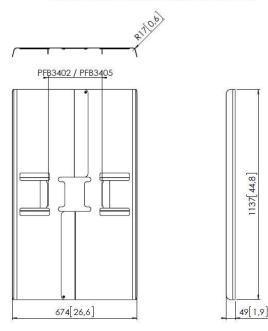

#### Product data sheet PFA 9121 Dimensions in mm [inch]

Can only be used in combination with PFB 3402 or PFB 3405

Net, This document and periodications have use confedence and the exclusion property of vigorit Physics but, help well by any provide the design not any hiteratoria. The second property of vigorit Physics but, help well by any provide the design not any hiteratoria. The second property of vigority Physics but, while a migroup of the second property of vigority Physics but, while a migroup of the second property of vigority Physics but, while a migroup of the second property of