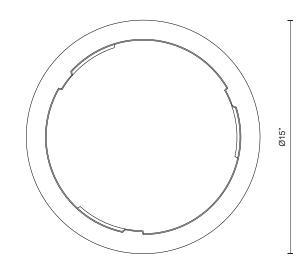

## **SPECIFICATION DETAILS**

 $\ensuremath{^{\star}}$  For custom options, consult factory for details.

| Fixture Dimensions   | D15" x H3-1/2"                                             |
|----------------------|------------------------------------------------------------|
| Light Source         | AC LED Module                                              |
| Wattage              | 20W                                                        |
| Total Lumens         | 1600lm                                                     |
| Voltage              | 120V                                                       |
| Color Temperature    | 3000K                                                      |
| CRI (Ra)             | 90CRI                                                      |
| Optional Color Temps | 2700K - 5000K Available, Minimum Order Quantities<br>Apply |
| LED Rated Life       | 50,000 hours                                               |
| Diffuser Details     | White Acrylic Diffuser                                     |
| Dimming              | 100% - 10%, ELV Dimmer (Not Included)                      |
| Location             | Dry                                                        |
| Mounting Style       | All Orientation; Ceiling and Wall;                         |