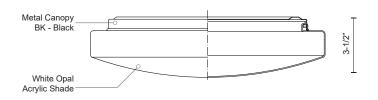

## **DESCRIPTION**

Single LED flush mount ceiling fixture with round white opal acrylic. Metal details in black and is equipped with our powerful 120V AC LED technology,

FM9714-BK Black

## **SPECIFICATION DETAILS**

 $\ensuremath{^{\star}}$  For custom options, consult factory for details.

| Fixture Dimensions   | D15" x H3-1/2"                                             |
|----------------------|------------------------------------------------------------|
| Light Source         | AC LED Module                                              |
| Wattage              | 20W                                                        |
| Total Lumens         | 1600lm                                                     |
| Voltage              | 120V                                                       |
| Color Temperature    | 3000K                                                      |
| CRI (Ra)             | 90CRI                                                      |
| Optional Color Temps | 2700K - 5000K Available, Minimum Order Quantities<br>Apply |
| LED Rated Life       | 50,000 hours                                               |
| Diffuser Details     | White Acrylic Diffuser                                     |
| Dimming              | 100% - 10%, ELV Dimmer (Not Included)                      |
| Location             | Dry                                                        |
| Mounting Style       | All Orientation; Ceiling and Wall;                         |