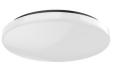

## **DESCRIPTION**

Single LED flush mount ceiling fixture with round white opal acrylic. Metal details in black and is equipped with our powerful 120V AC LED technology,

FM9714-BK Black