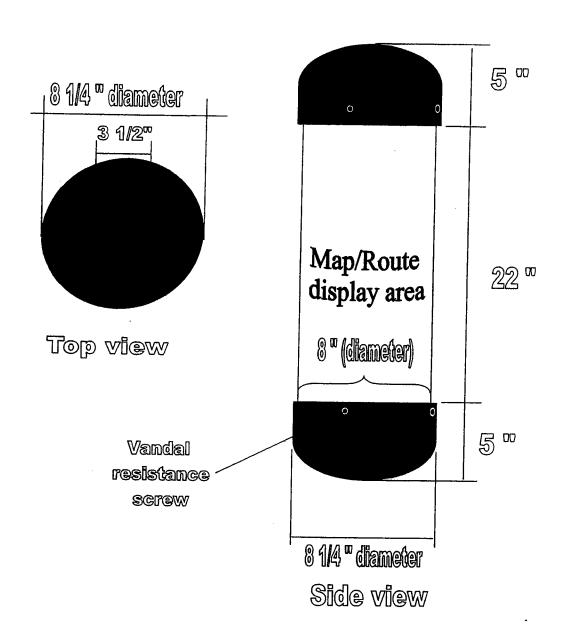

#### C. Work Description

The work to be completed shall include the furnishing of all labor, supervision, materials and equipment necessary for the routine and emergency cleaning, repair and maintenance of bus stop shelters and appurtenances, bus benches, trash receptacles, solar light poles, other bus stop amenities, and concrete foundations, hereinafter referred as bus stop amenities, located at designated transit stops within the unincorporated areas of the County as specified in Exhibit E. The work also includes the collection, transportation, and disposal of waste from trash receptacles located at designated transit stops within the unincorporated areas of the County as specified in Exhibit E. All work must comply with the Specifications included in Exhibit F.

#### 4. Maintenance Equipment

Contractor shall be responsible for providing all necessary equipment and labor for routine maintenance, and as-needed repair, removal, relocation, replacement including trash receptacle liners, covers, and all necessary parts, accessories or materials for reconstruction or maintenance at the cost specified in Form PW-2, Schedule of Prices. Unless approved otherwise by the Contract Manager the replacement parts, accessories, and/or materials shall be identical to the original design. The Contract Manager will consider alternative trash receptacles, if necessary, including liners and dome covers, proposed by Contractor.

throughout the unincorporated areas of the County. The maintenance cost per shelter and appurtenances, bus benches, trash receptacles, and stand-alone solar-powered lighting shall be specified in Form PW-2, Schedule of Prices, Maintenance of Bus Shelters and Amenities.