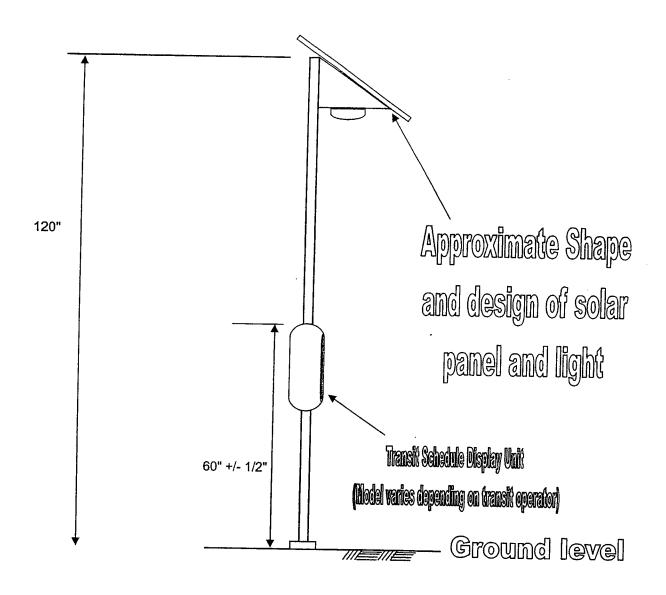

#### C. Work Description

The work to be completed shall include the furnishing of all labor, supervision, materials and equipment necessary for the routine and emergency cleaning, repair and maintenance of bus stop shelters and appurtenances, bus benches, trash receptacles, solar light poles, other bus stop amenities, and concrete foundations, hereinafter referred as bus stop amenities, located at designated transit stops within the unincorporated areas of the County as specified in Exhibit E. The work also includes the collection, transportation, and disposal of waste from trash receptacles located at designated transit stops within the unincorporated areas of the County as specified in Exhibit E. All work must comply with the Specifications included in Exhibit F.

#### Contractor shall:

- a. Perform routine maintenance at all designated bus stop shelters and amenities indicated in Exhibit E. Routine maintenance shall be done on a once-a-week basis, during non-peak hours as described in subsection F.5.a, Routine Maintenance, Monday through Friday, including holidays, unless otherwise specified or directed by the Contract Manager. Upon oral or written request from the Contract Manager, Contractor shall make more visits to shelters that require additional maintenance and/or repair.
- b. Pressure wash the bus stop shelter structure and sidewalk adjacent to the serviced bus stops. Pressure wash shall be done every six weeks, unless otherwise specified or directed by the Contract Manager. Perform pressure wash at a specific location within one week of notification by the Contract Manager.
- Inspect each stand-alone solar light pole for functionality once every two months.
- d. Keep the roof/gutter of each shelter free of dirt and leaves.