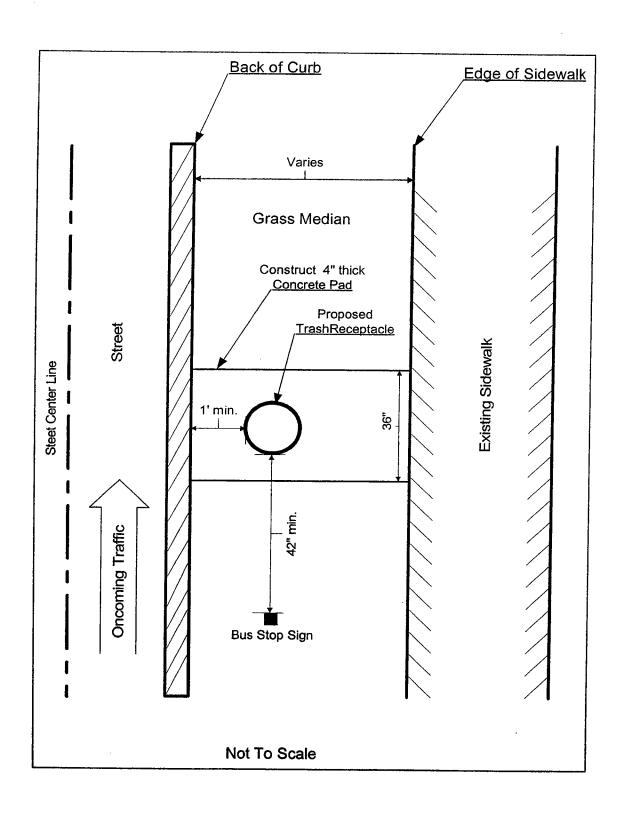

#### B. Work Location

Services shall be performed at designated bus stop shelters and transit stops in the unincorporated areas of the County as specified in Exhibit E.

The County reserves the right to add or remove locations and to increase or reduce the service within this area anytime during the entire term of this Contract.

#### C. Work Description

The work to be completed shall include the furnishing of all labor, supervision, materials and equipment necessary for the routine and emergency cleaning, repair and maintenance of bus stop shelters and appurtenances, bus benches, trash receptacles, solar light poles, other bus stop amenities, and concrete foundations, hereinafter referred as bus stop amenities, located at designated transit stops within the unincorporated areas of the County as specified in Exhibit E. The work also includes the collection, transportation, and disposal of waste from trash receptacles located at designated transit stops within the unincorporated areas of the County as specified in Exhibit E. All work must comply with the Specifications included in Exhibit F.

#### 4. <u>Locations and Permits</u>

Bus stop shelter and amenity locations shall be at designated transit stops located in the unincorporated areas of the County determined by the Contract Manager as specified in Exhibit E. Contract Manager shall have the right to direct Contractor to replace, remove or relocate any of the bus stop shelters and amenities. Contract Manager shall provide typical design and specifications, as well as all necessary permits and inspections, as required and outlined in subsection F.10, Specifications, Permits, and Inspections.