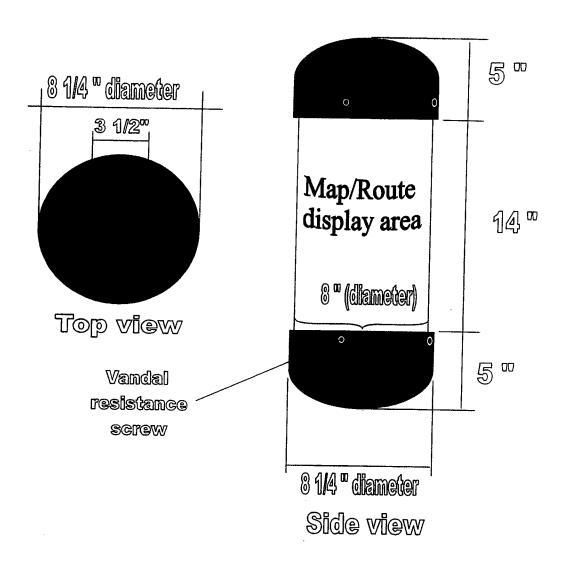

#### C. Work Description

The work to be completed shall include the furnishing of all labor, supervision, materials and equipment necessary for the routine and emergency cleaning, repair and maintenance of bus stop shelters and appurtenances, bus benches, trash receptacles, solar light poles, other bus stop amenities, and concrete foundations, hereinafter referred as bus stop amenities, located at designated transit stops within the unincorporated areas of the County as specified in Exhibit E. The work also includes the collection, transportation, and disposal of waste from trash receptacles located at designated transit stops within the unincorporated areas of the County as specified in Exhibit E. All work must comply with the Specifications included in Exhibit F.

#### 4. Maintenance Equipment

Contractor shall be responsible for providing all necessary equipment and labor for routine maintenance, and as-needed repair, removal, relocation, replacement including trash receptacle liners, covers, and all necessary parts, accessories or materials for reconstruction or maintenance at the cost specified in Form PW-2, Schedule of Prices. Unless approved otherwise by the Contract Manager the replacement parts, accessories, and/or materials shall be identical to the original design. The Contract Manager will consider alternative trash receptacles, if necessary, including liners and dome covers, proposed by Contractor.

throughout the unincorporated areas of the County. The maintenance cost per shelter and appurtenances, bus benches, trash receptacles, and stand-alone solar-powered lighting shall be specified in Form PW-2, Schedule of Prices, Maintenance of Bus Shelters and Amenities.