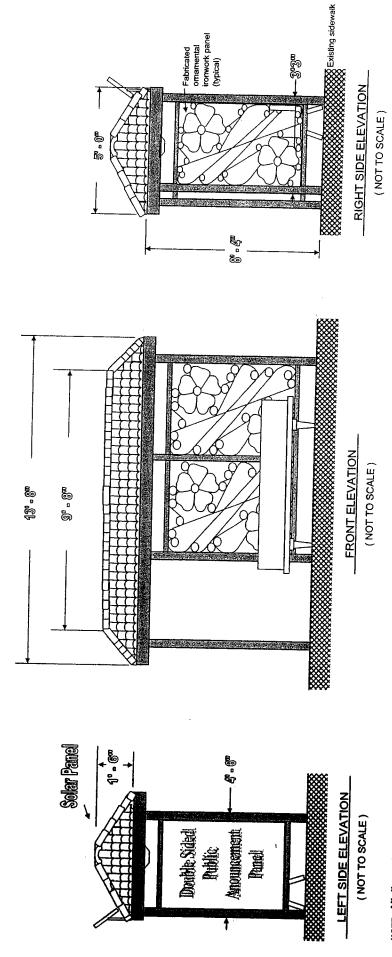

#### C. Work Description

The work to be completed shall include the furnishing of all labor, supervision, materials and equipment necessary for the routine and emergency cleaning, repair and maintenance of bus stop shelters and appurtenances, bus benches, trash receptacles, solar light poles, other bus stop amenities, and concrete foundations, hereinafter referred as bus stop amenities, located at designated transit stops within the unincorporated areas of the County as specified in Exhibit E. The work also includes the collection, transportation, and disposal of waste from trash receptacles located at designated transit stops within the unincorporated areas of the County as specified in Exhibit E. All work must comply with the Specifications included in Exhibit F.

#### 4. <u>Locations and Permits</u>

Bus stop shelter and amenity locations shall be at designated transit stops located in the unincorporated areas of the County determined by the Contract Manager as specified in Exhibit E. Contract Manager shall have the right to direct Contractor to replace, remove or relocate any of the bus stop shelters and amenities. Contract Manager shall provide typical design and specifications, as well as all necessary permits and inspections, as required and outlined in subsection F.10, Specifications, Permits, and Inspections.