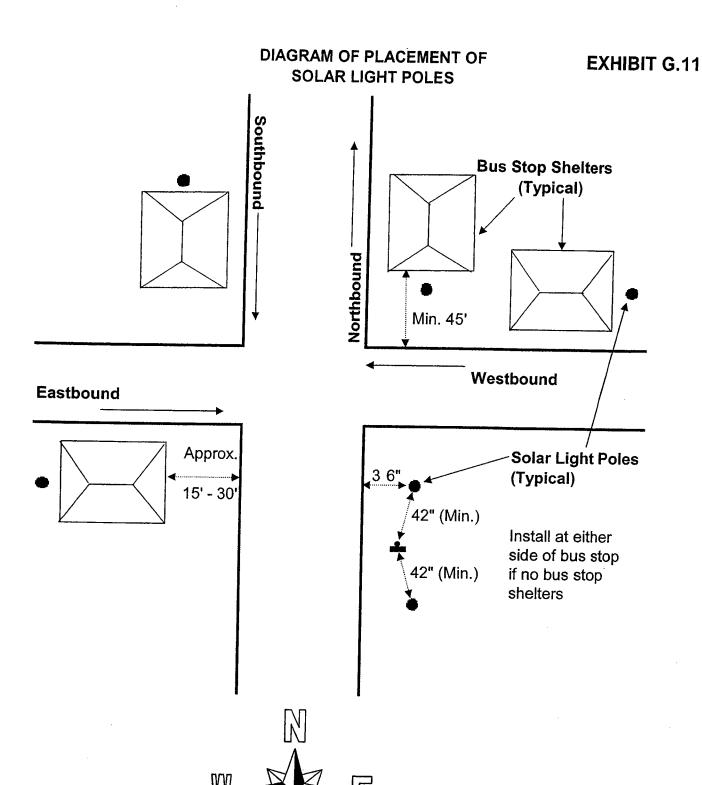

#### B. Work Location

Services shall be performed at designated bus stop shelters and transit stops in the unincorporated areas of the County as specified in Exhibit E.

The County reserves the right to add or remove locations and to increase or reduce the service within this area anytime during the entire term of this Contract.

#### C. Work Description

The work to be completed shall include the furnishing of all labor, supervision, materials and equipment necessary for the routine and emergency cleaning, repair and maintenance of bus stop shelters and appurtenances, bus benches, trash receptacles, solar light poles, other bus stop amenities, and concrete foundations, hereinafter referred as bus stop amenities, located at designated transit stops within the unincorporated areas of the County as specified in Exhibit E. The work also includes the collection, transportation, and disposal of waste from trash receptacles located at designated transit stops within the unincorporated areas of the County as specified in Exhibit E. All work must comply with the Specifications included in Exhibit F.

#### Contractor shall:

- a. Perform routine maintenance at all designated bus stop shelters and amenities indicated in Exhibit E. Routine maintenance shall be done on a once-a-week basis, during non-peak hours as described in subsection F.5.a, Routine Maintenance, Monday through Friday, including holidays, unless otherwise specified or directed by the Contract Manager. Upon oral or written request from the Contract Manager, Contractor shall make more visits to shelters that require additional maintenance and/or repair.
- b. Pressure wash the bus stop shelter structure and sidewalk adjacent to the serviced bus stops. Pressure wash shall be done every six weeks, unless otherwise specified or directed by the Contract Manager. Perform pressure wash at a specific location within one week of notification by the Contract Manager.
- Inspect each stand-alone solar light pole for functionality once every two months.
- d. Keep the roof/gutter of each shelter free of dirt and leaves.