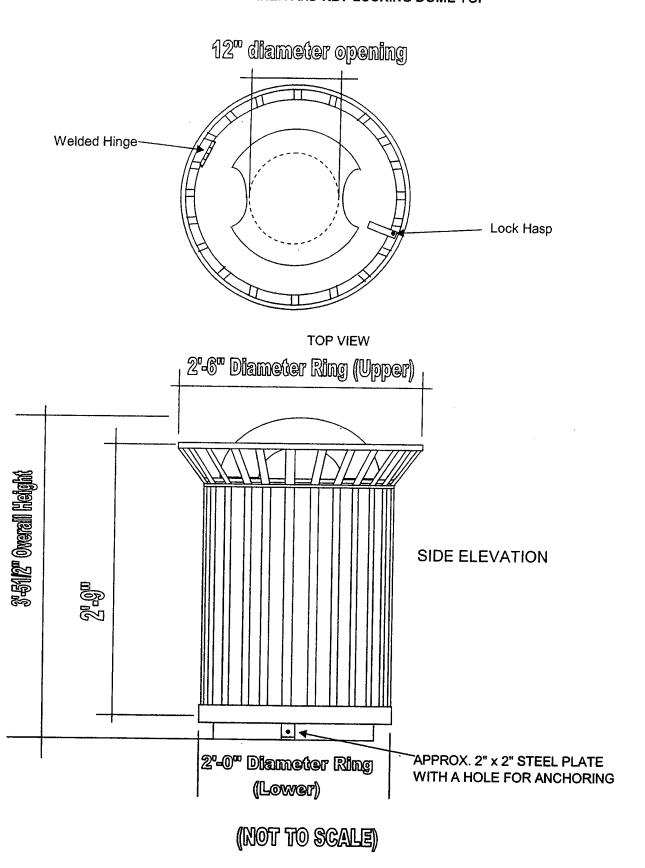

#### C. Work Description

The work to be completed shall include the furnishing of all labor, supervision, materials and equipment necessary for the routine and emergency cleaning, repair and maintenance of bus stop shelters and appurtenances, bus benches, trash receptacles, solar light poles, other bus stop amenities, and concrete foundations, hereinafter referred as bus stop amenities, located at designated transit stops within the unincorporated areas of the County as specified in Exhibit E. The work also includes the collection, transportation, and disposal of waste from trash receptacles located at designated transit stops within the unincorporated areas of the County as specified in Exhibit E. All work must comply with the Specifications included in Exhibit F.

#### 4. Maintenance Equipment

Contractor shall be responsible for providing all necessary equipment and labor for routine maintenance, and as-needed repair, removal, relocation, replacement including trash receptacle liners, covers, and all necessary parts, accessories or materials for reconstruction or maintenance at the cost specified in Form PW-2, Schedule of Prices. Unless approved otherwise by the Contract Manager the replacement parts, accessories, and/or materials shall be identical to the original design. The Contract Manager will consider alternative trash receptacles, if necessary, including liners and dome covers, proposed by Contractor.

# (3) Best Management Practices - Trash Receptacle

Contractor shall carry an adequate supply of clean aluminum liners during routine maintenance visits to ensure that liners are kept in a clean condition. Contractor shall promote Best Management Practices (BMPs) not to allow any waste or liquid from trash receptacles or liners to enter the storm drains and/or street gutters during the maintenance of trash receptacles and liners. This is a violation of NPDES regulations. Contractor shall replace all aluminum liners with new or cleaned aluminum liners as needed to the satisfaction of the Contract Manager. Soiled aluminum liners shall be cleaned at Contractor's facility in accordance with all Federal, State, and local regulations. The County may require Contractor to install a County furnished padlock on trash receptacle dome covers to prevent vandalism.