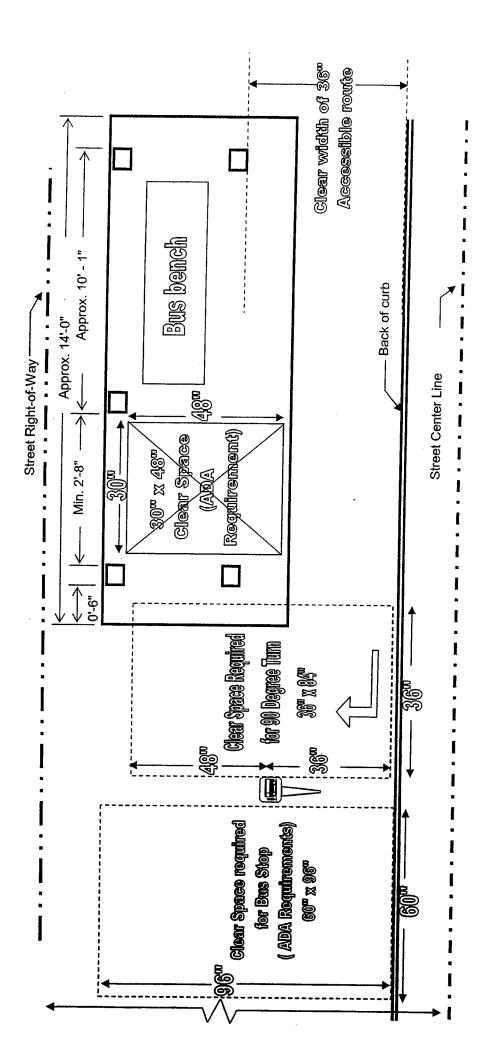

#### B. Work Location

Services shall be performed at designated bus stop shelters and transit stops in the unincorporated areas of the County as specified in Exhibit E.

The County reserves the right to add or remove locations and to increase or reduce the service within this area anytime during the entire term of this Contract.

#### C. Work Description

The work to be completed shall include the furnishing of all labor, supervision, materials and equipment necessary for the routine and emergency cleaning, repair and maintenance of bus stop shelters and appurtenances, bus benches, trash receptacles, solar light poles, other bus stop amenities, and concrete foundations, hereinafter referred as bus stop amenities, located at designated transit stops within the unincorporated areas of the County as specified in Exhibit E. The work also includes the collection, transportation, and disposal of waste from trash receptacles located at designated transit stops within the unincorporated areas of the County as specified in Exhibit E. All work must comply with the Specifications included in Exhibit F.

#### 4. <u>Locations and Permits</u>

Bus stop shelter and amenity locations shall be at designated transit stops located in the unincorporated areas of the County determined by the Contract Manager as specified in Exhibit E. Contract Manager shall have the right to direct Contractor to replace, remove or relocate any of the bus stop shelters and amenities. Contract Manager shall provide typical design and specifications, as well as all necessary permits and inspections, as required and outlined in subsection F.10, Specifications, Permits, and Inspections.

#### (1) General Scope

Contractor shall maintain the bus stop amenities in a safe, clean, attractive, and sanitary condition and in good order satisfactory to the Contract Manager. At each maintenance visit, Contractor shall clean, wash and remove all graffiti, stickers, posters, litter, dust, dirt, and weeds from each bus stop amenity to keep each bus stop amenity (including the roof/gutter and/or electronic message display, of the shelters, if applicable), and immediate area free of any noticeable accumulation of dirt, dust, marks, stickers, posters, litter, or weeds. The bus stop amenity shall be maintained in a continual like new condition. Bus stop shelters may be energized using hard wire or solar panels attached directly to the shelter or to a pole adjacent to the shelter. Maintenance shall be performed within a 10-foot radius of the bus stop amenities, but shall not extend beyond the face of curb or onto private property. If notified by the Contract Manager that additional maintenance is required, Contractor shall correct the condition within two working days of receipt of notice. The Contract Manager reserves the right to add or remove bus stop amenity locations