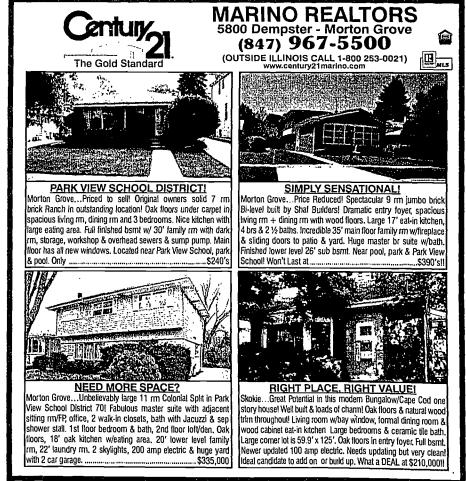

| 87                   |
|        | 3.42%       | \$287,500       | 17.90%              | 162           | 29                   |
|        | 2.71%       | \$250,000       | 18.73%              | 283           | 53                   |
|        | 2.69%       | \$222,250       | 22.35%              | 340           | 76                   |
|        | 2.95%       | \$340,000       | 11.25%              | 471           | 53                   |
|        | 2.83%       | \$249,750       | 24.82%              | 705           | 175                  |
|        | 2.80%       | \$605,000       | 4.49%               | 379           | 17                   |

Source: Chicago,BlockShopper.com, Data tracks last 12 months of sale



The upgraded eat-in kitchen has modern appliances and ample counter space.



#### 18 news

### NILES PUBLIC LIBRARY

# Playbill combines theater skills and fun for teens

#### By ALEX MCLEESE Contributor

In a meeting room in the Niles Library July 30, a dozen or so teenagers were at play, giddy and laughing uproariously.

They had lost themselves in the dizzy energy of the group, tossing around wigs and trying on costumes of every color - green, or- and the Case of the Missing

ange, pink, red, yellow, rainbow. Only after many minutes of what they call "concentration games" could they stop having fun long year. In the Playbill spoof, enough to begin their dress rehearsal. The teenagers were part

of Playbill, a program at the Niles Library that's almost 10 years old. They were rehearsing "Scarlett Redd

**Come Here. Get Better.** 

Go Home.

Our rehab programs a