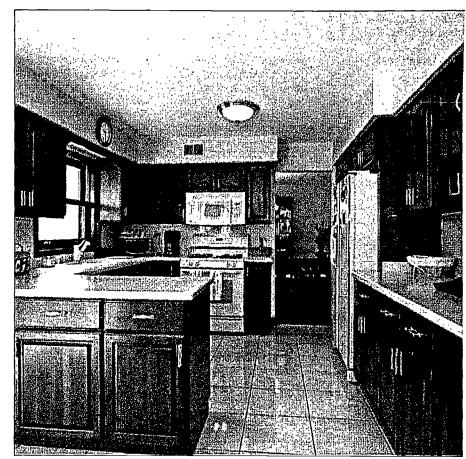

Holdings Inc to James Cunningham Karen Parker, \$160,000, Aunust 4 809 Albion Ave., Concept One

Development Co to Andrew Dragotta Veronica Cardenas. \$455,000, August 5

Built in 1976, this two-story house comes with an upgraded eat-in kitchen and large open foyer. The kitchen has glass-fronted cabinets, modern appliances and abundant counter space. The kitchen opens to a breakfast room that has a ceiling fan and glass doors that open to the back patio. All of the bedrooms have hardwood floors, extensive crown molding and trim, window treatments and up-to-date ceiling fans. The property includes a stone fireplace in the family room, a full finished basement with a catering kitchen and a two-car ga-This Morton Grove home features a finished rage. It's located in the Morton Aire subdibasement and a two-car garage. vision, a half-mile from the Golf Mill Shop-

Source: Chicago,BlockShopper.com, Data tracks last 12 months of sale

The upgraded eat-in kitchen has modern appliances and ample counter space.