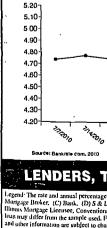

## MARKET WATCH AS OF MONDAY

|        | For<br>sale | Median<br>price | Foreclosure<br>rate | # of<br>sales | # of<br>foreclosures |
|--------|-------------|-----------------|---------------------|---------------|----------------------|
| ark    | 2.30%       | \$271,000       | 8.27%               | 133           | 11                   |
| len    | 2.81%       | \$347,000       | 12.50%              | 16            | 2                    |
| l Park | 2.68%       | \$276,000       | 14.22%              | 232           | 33                   |
|        | 3.50%       | \$172,000       | 28.12%              | 946           | 266                  |
|        | 3.64%       | \$285,000       | 14.04%              | 819           | 115                  |
|        | 3.43%       | \$383,000       | 13.43%              | 648           | 87                   |
|        | 3.42%       | \$287,500       | 17.90%              | 162           | 29                   |
|        | 2.71%       | \$250,000       | 18.73%              | 283           | 53                   |
|        | 2.69%       | \$222,250       | 22.35%              | 340           | 76                   |
|        | 2.95%       | \$340,000       | 11.25%              | 471           | 53                   |
|        | 2.83%       | \$249,750       | 24.82%              | 705           | 175                  |
|        | 2.80%       | \$605,000       | 4.49%               | 379           | 17                   |

Source: Chicago,BlockShopper.com, Data tracks last 12 months of sale

The upgraded eat-in kitchen has modern appliances and ample counter space.