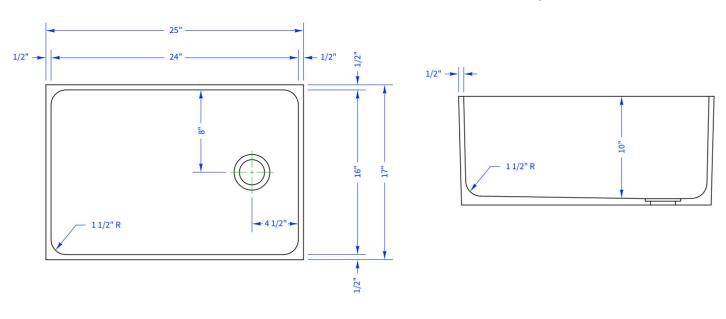

Web: EpoxySinks.com Call: 1-888-980-9845

Email: Sales@EpoxySinks.com

## Sink Model: U51E

ID Size: 24" L x 16" W x 10" D

## TOP VIEW

SIDE VIEW



## **UNDERMOUNT EPOXY RESIN SINKS:**

Durcon epoxy resin undermount sinks, supplied by EpoxySinks.com, have been installed in school and industry laboratories for over 40 years. High chemical resistance, long-term durability and the widest selection of sizes, make Durcon's Epoxy Resin Undermount Sinks, the industry standard.

Use adjustable support system as recommended by sink supplier. All under counter mount epoxy resin sinks are to be supported below by metal frame and hanger bracket systems.



Call to Order: 1-888-980-9845

## **Colors:**

Industry Standard Black. Up-charge for Dark Khaki, Graphite, Gray, Tan, Lunar White & Custom Colors.