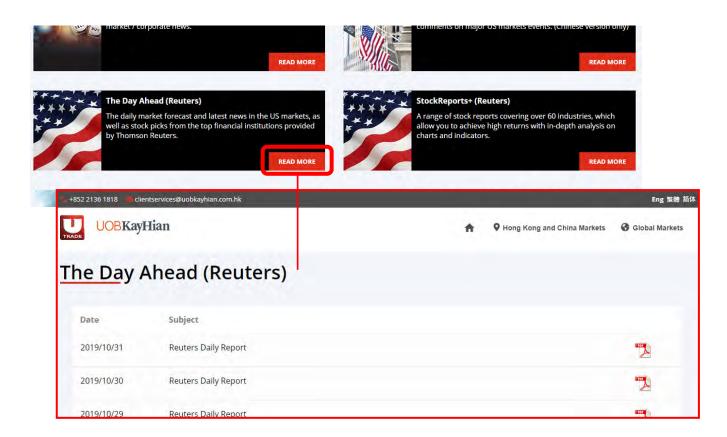

US stock reports are provided by Thomson Reuters and available in English only.

Click "READ MORE" at the bottom right of "The Day Ahead (Reuters)" session to view the US stock report accordingly. Click to read the corresponding report.