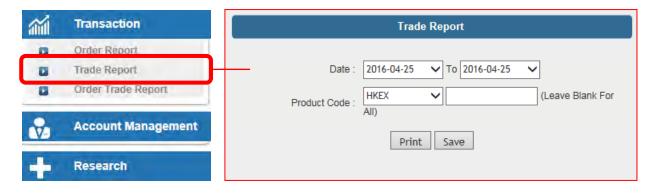

### **Trade Report**

Click "Transaction" and "**Trade Report**", the Trade Report window will pop up. Select a date and input the product code to view the **successful trade records**; the same stock with the same quantity of traded shares and same traded price will be displayed in one record.