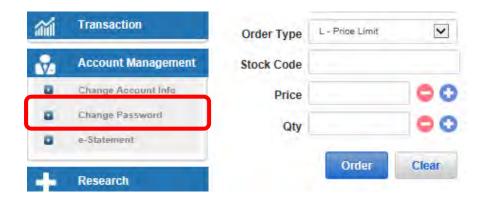

### Change Password

You are prompted to change your password 300 days after the first login.

#### Steps:

1. Click "Account Management" and then "Change Password".

- 2. Input the **Old Password**, the **New Password**\* and **Retype the New Password** respectively. Click "**Update Login Password**" to confirm and the new password will be effective immediately.
- \* The new password is case sensitive, must be alphanumeric and between 6 and 12 characters.