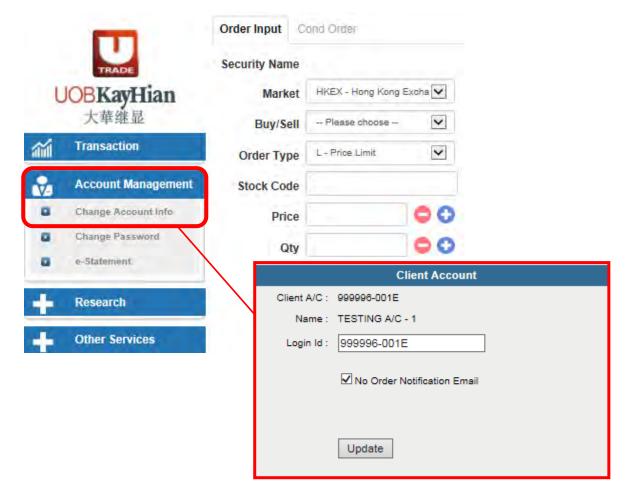

### Change Account Info

After selecting "Account Management", and then "Change Account Info", input your customized "Login ID" in the Client Account window. Click "Update" to finish the procedure.

The new Login ID will be effective immediately.