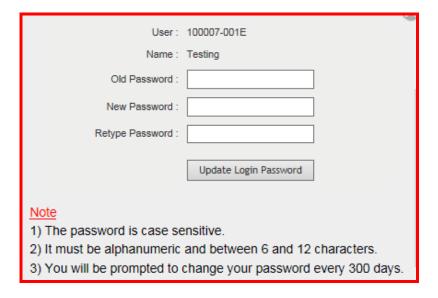

### Change Password

You are prompted to change your password 300 days after the first login.

#### Steps:

1. Click "Account Management" and then "Change Password".

- 2. Input the **Old Password**, the **New Password**\* and **Retype the New Password** respectively. Click "**Update Login Password**" to confirm and the new password will be effective immediately.
- \* The new password is case sensitive, must be alphanumeric and between 6 and 12 characters.