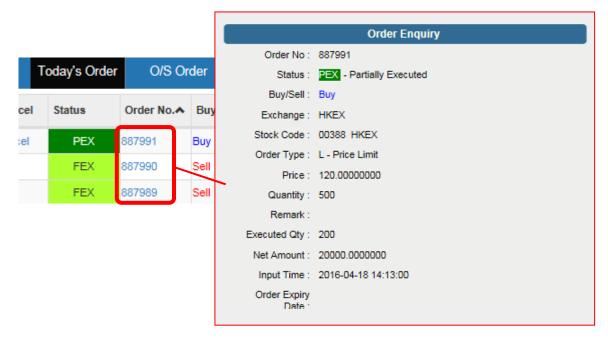

### Order Enquiry

To view the order details, click the corresponding "Order No." and an "Order Enquiry" window will pop up.

Order details include basic order information, charges, trade summary, trade details and amendment history.