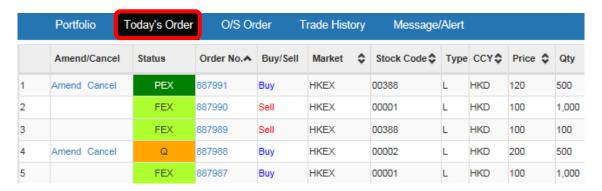

# **Today's Order**

Click "**Today's Order**" to view all the orders placed on the day. All the order information will be automatically refreshed in a real-time basis.

### Amend or Cancel Order

On the Home Page, select "Today's Order" to show the order details. You can "**Amend**" or "**Cancel**" the order by clicking the corresponding buttons.

### O/S Order

Click "O/S Order" to view the information of queuing "Q" or partially executed "PEX" orders, including Order No., Stock Code, Type, CCY, Price, Qty, O/S Order and Last Update.