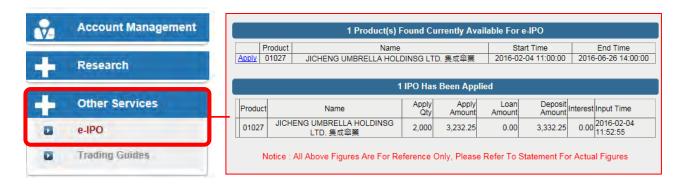

#### e-IPO

Click "Other Services" and then "e-IPO", a pop-up window will show the list of IPOs applied and available. You can also read the related information such as IPO Product Name, application Start Time and End Time, Apply Quantity, Apply Amount, etc.

Click "**Apply**" and the "Terms, Conditions & Disclaimer" window will pop up. If you agree with the details, click "**Accept**", and fill in the required information to complete the application.

\* For more details about e-IPO application, please visit the User Guide of eIPO Subscription