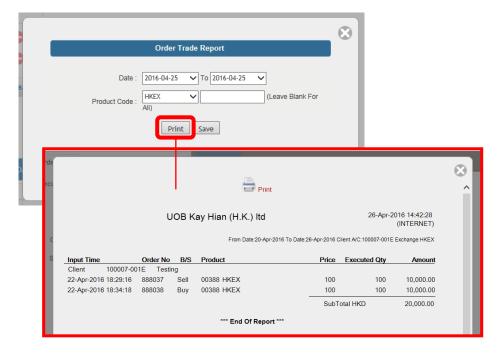

### **Order Trade Report**

Click "Transaction" and "Order Trade Report", the Order Trade Report window will pop up. Select a date and input the product code to view every successful trade record.

#### **Print or Save**

Click "Print" and the Print window will pop up, showing the order/ trade details, such as product code, product name, price, amount, status, etc.

You can click the print button to print out the report directly.

Click "Save" to view or save the report in excel document.