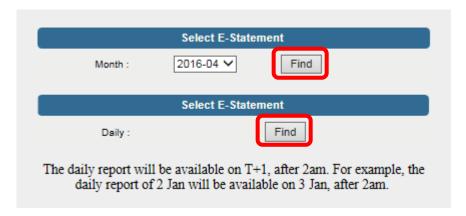

#### Steps:

1. Click "Account Management" and then "e-Statement", an e-statement window will pop up.

- 2. Select a "Month", and then click "**Find**" to view the e-statement of the selected month\*. To view the report of the preivous trade day, please click "**Find**" next to "Daily" \*.
- The daily report will be available on T+ 1 day after 2am.
   E.g. The e-statement of 2 Jan will be available on 3 Jan after 2am.