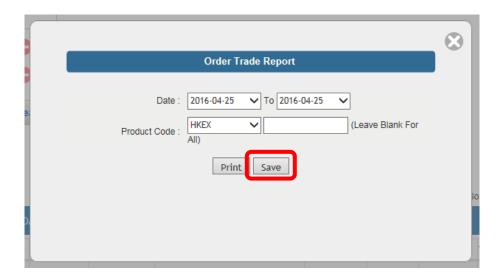

### **Order Trade Report**

Click "Transaction" and "Order Trade Report", the Order Trade Report window will pop up. Select a date and input the product code to view every successful trade record.

Click "Save" to view or save the report in excel document.