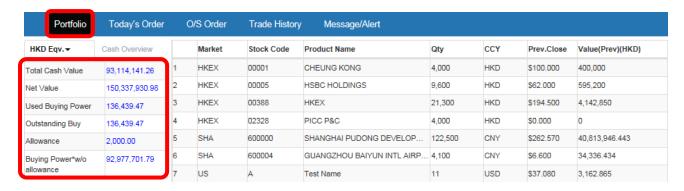

### **Currency Equivalence**

Click "Portfolio" to view your portfolio including **Total Cash Value**, **Net Value**, **Used Buying Power**, **Outstanding Buy**, **Allowance** and **Buying Power** without allowance.

Remarks:

Total Cash Value : Total Cash (CNY, HKD, USD, etc.) on hand Net Value : Total Market Value + Total Cash Value Used Buying Power : Buying Power for pending buy order

Used Buying Power : Buying Power for pending buy order
Outstanding Buy : Market Value for pending buy order

**Allowance** : For internet trade only;

- Cash Account:

Order can be placed without good fund if

Cash Balance + Order Size is smaller than the allowance amount

- Margin Account:

Order can be placed if Buying Power or Margin Call + Order Size is

smaller than Buying the allowance amount

Buying power : - Cash Account:

\*w/o allowance Cash - Used Buying Power

- Margin Account:

Cash + min (stock margin value, credit limit) - Used Buying Power