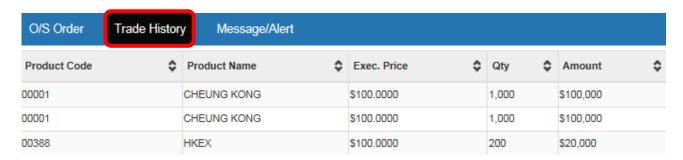

# **Trade History**

Click "Trade History" to view your trade records, including Product Code, Product Name, Exec. Price, Qty Amount etc.