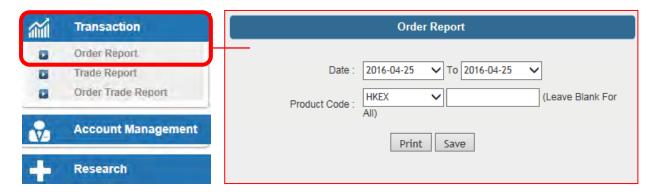

### Order Report

Click "Transaction" and "**Order Report**", the Order Report window will pop up. Select a date and input the product code to view **all** the orders placed.