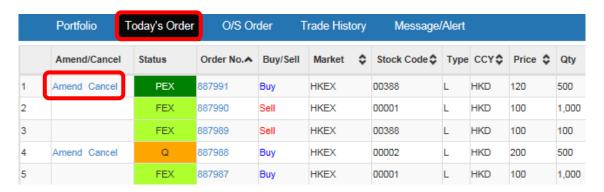

### Amend or Cancel Order

On the Home Page, select "Today's Order" to show the order details. You can "**Amend**" or "**Cancel**" the order by clicking the corresponding buttons.

#### **Amend Order**

After clicking "Amend", an "Update Order" window will pop up. Re-input the new Buy/ Sell **Price** or **Quantity**\* and click "**Confirm**" to send out the revised order or "**Cancel**" the order\*\*.

### **Cancel Order**

After clicking "Cancel", a Cancel Order window will pop up. Click "Confirm" to send out the revised order.

If the order is successfully executed, the order status will change to "CAN".