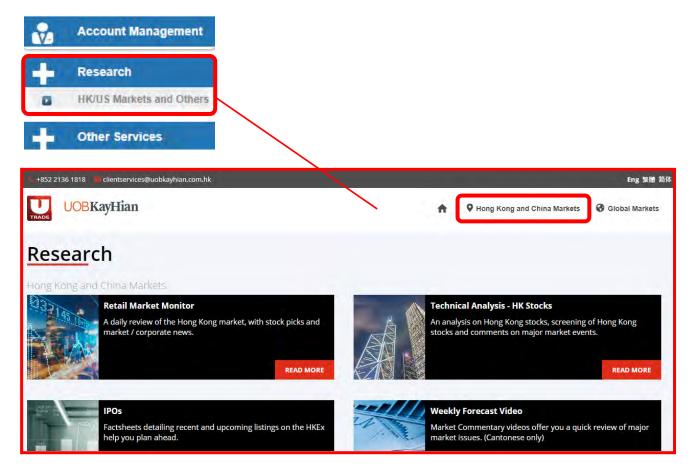

#### HK and China Market

Click "Research" and "**HK/US Market and Others**", you will be directed to the Retail Market Monitor page on our company website. The research reports are uploaded every morning.