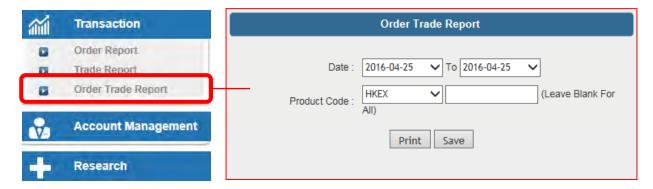

### **Order Trade Report**

Click "Transaction" and "Order Trade Report", the Order Trade Report window will pop up. Select a date and input the product code to view every successful trade record.