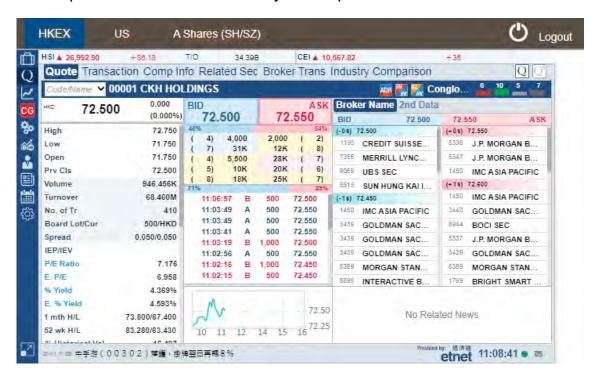

#### **HK Stocks**

We offer 3 different stock quote services for HK market, including Real-time Streaming, Real-time Snapshots and Real-time Delayed Snapshots.

**Real-time streaming**: Users can view the stock news and the updated stock prices in real-time including **buy/sell price**, **opening price**, **closing price**, **previous close price**, **volume**, etc.

Real-time Snapshots: Users can view the real-time stock prices, broker queues, market depth, etc. by clicks.

Delayed Snapshots: Users can view the 15-minute delayed stock prices by clicks.

\* For the charges and details about HK Stock Quote services, please visit the below links: Real-time Streaming: http://www.utrade.com.hk/en/Tools/Real-Time-Streaming Real-time Snapshots: http://www.utrade.com.hk/en/Tools/Real-Time-Snapshots