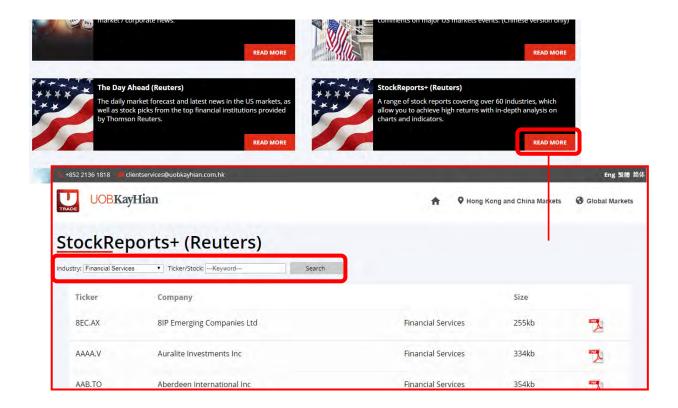

You can select "StockReport+ (Reuters)", click "Industry" or input ticker/stock, and then "Search" to view the list of stock reports of different industries. Click to read the corresponding report.