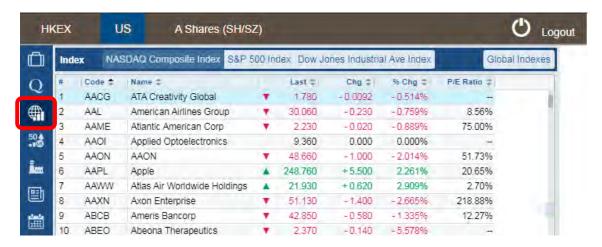

#### **US Stocks**

US real-time stock quotes allow users to view the real-time stock price, buy/ sell price, high and low price, amount, etc.

You can click "Index" to view the list of constituent stocks of US indices.

\* For the charges and details about US Stock Quote services, please visit the below link: http://www.utrade.com.hk/en/Tools/Real-Time-Streaming