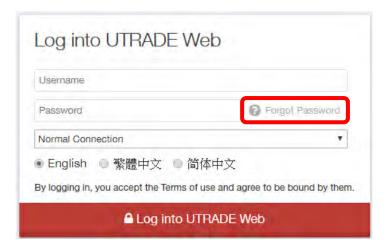

### Forgot Password

#### Steps:

1. On the Login Page, click "Forgot Password".

2. Input "Login ID", "Last 3 characters of identity card" and "Registered email". (The email address you registered for receiving email statement.)