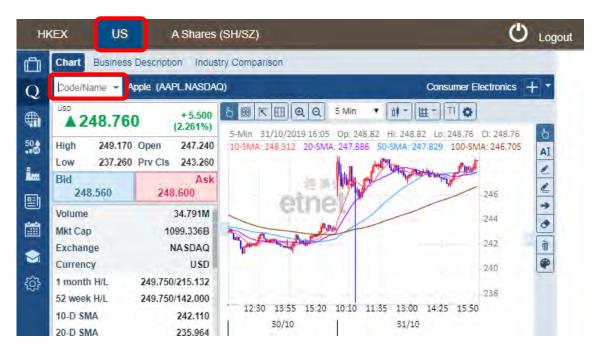

#### **US Stocks**

US real-time stock quotes allow users to view the real-time stock price, buy/ sell price, high and low price, amount, etc.

You can click "Index" to view the list of constituent stocks of US indices.

\* For the charges and details about US Stock Quote services, please visit the below link: http://www.utrade.com.hk/en/Tools/Real-Time-Streaming