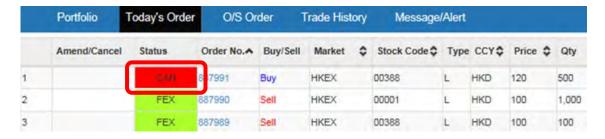

### **Cancel Order**

After clicking "Cancel", a Cancel Order window will pop up. Click "Confirm" to send out the revised order.

If the order is successfully executed, the order status will change to "CAN".