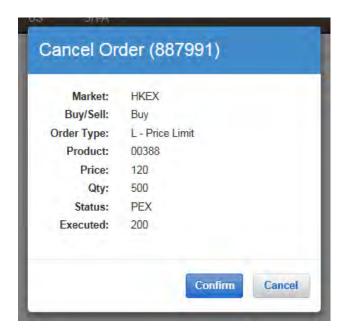

### **Cancel Order**

After clicking "Cancel", a Cancel Order window will pop up. Click "Confirm" to send out the revised order.

If the order is successfully executed, the order status will change to "CAN".