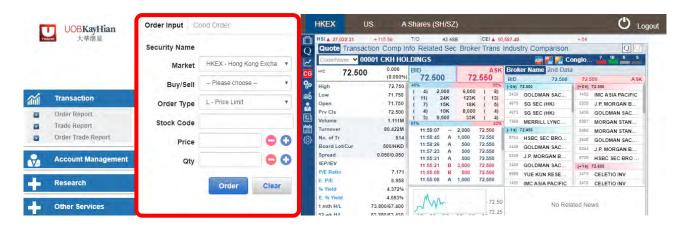

### Order Input

Under "Order Input", select "Buy" or "Sell", and input information about the order, such as Market, Order Type, Stock Code, Price and Quantity.

Click "Order" to place the order or "Clear" to cancel.

#### Tips:

- 1. Under "Price", click "+" and the system will add one price spread to the existing price.
- 2. Under "Price", click "-" and the system will subtract one price spread from the existing price.
- 3. Under "Qty", input "." to represent "000".