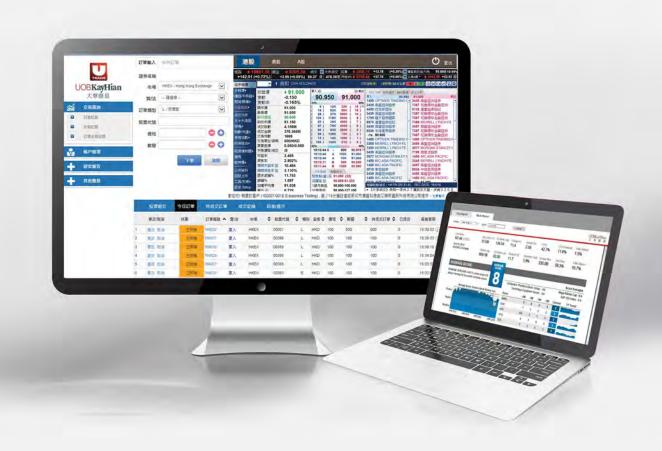

# **UTRADE** Web

# **Trading Platform User Guide**



Last Updated on NOV 2019





#### **CONTENTS**

| Login / Logout       | 3  |
|----------------------|----|
| Login                | 3  |
| Home Page            | 5  |
| Logout               | 5  |
| Forgot Password      | 6  |
| Account Management   | 9  |
| Change Account Info  | g  |
| e-Statement          | 11 |
| Stock Quote          | 12 |
| HK Stocks            | 12 |
| US Stocks            | 14 |
| A-shares             | 15 |
| Buy / Sell Order     | 16 |
| Order Input          | 16 |
| Conditional Order    | 17 |
| Portfolio            | 18 |
| Currency Equivalence | 18 |
| Currency Equivalency | 19 |





| Today's Order           | 20 |
|-------------------------|----|
| Amend or Cancel Order   | 20 |
| Amend Order             | 21 |
| Cancel Order            | 22 |
| Order S