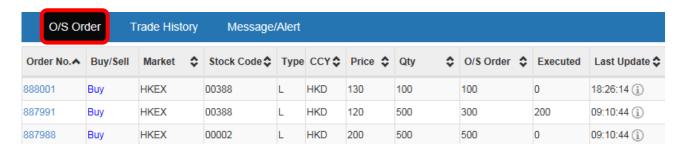

### O/S Order

Click "O/S Order" to view the information of queuing "Q" or partially executed "PEX" orders, including Order No., Stock Code, Type, CCY, Price, Qty, O/S Order and Last Update.