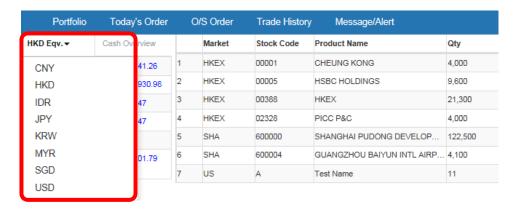

# **Currency Equivalency**

Click "**HKD Eqv.**" to view portfolio at different currencies. This function is only applicable to accounts deposited with different currencies. E.g. The account is deposited with HK dollars, RMB and US dollars, or was once traded with other currencies, you can select to view your portfolio with the related currencies.