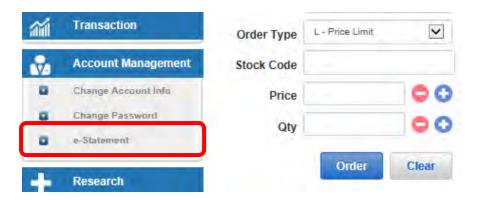

### **Account Management**

### Change Account Info

After selecting "Account Management", and then "Change Account Info", input your customized "Login ID" in the Client Account window. Click "Update" to finish the procedure.

The new Login ID will be effective immediately.

#### e-Statement

#### Steps:

1. Click "Account Management" and then "e-Statement", an e-statement window will pop up.

- 2. Select a "Month", and then click "**Find**" to view the e-statement of the selected month\*. To view the report of the preivous trade day, please click "**Find**" next to "Daily" \*.
- The daily report will be available on T+ 1 day after 2am.
   E.g. The e-statement of 2 Jan will be available on 3 Jan after 2am.