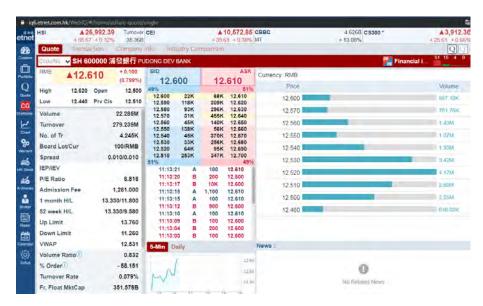

#### **HK Stocks**

We offer 3 different stock quote services for HK market, including Real-time Streaming, Real-time Snapshots and Real-time Delayed Snapshots.

**Real-time streaming**: Users can view the stock news and the updated stock prices in real-time including **buy/sell price**, **opening price**, **closing price**, **previous close price**, **volume**, etc.

Real-time Snapshots: Users can view the real-time stock prices, broker queues, market depth, etc. by clicks.

Delayed Snapshots: Users can view the 15-minute delayed stock prices by clicks.

\* For the charges and details about HK Stock Quote services, please visit the below links: Real-time Streaming: http://www.utrade.com.hk/en/Tools/Real-Time-Streaming Real-time Snapshots: http://www.utrade.com.hk/en/Tools/Real-Time-Snapshots