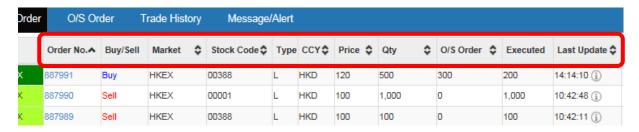

### O/S Order

Click "O/S Order" to view the information of queuing "Q" or partially executed "PEX" orders, including Order No., Stock Code, Type, CCY, Price, Qty, O/S Order and Last Update.