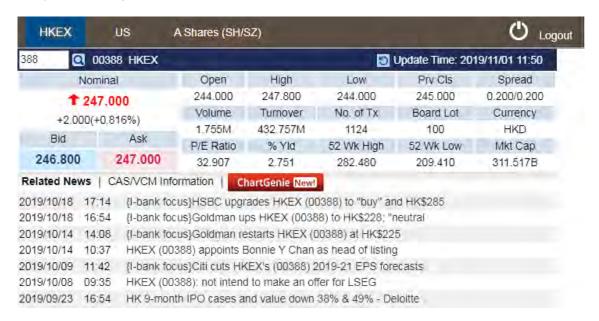

#### **HK Stocks**

We offer 3 different stock quote services for HK market, including Real-time Streaming, Real-time Snapshots and Real-time Delayed Snapshots.

**Real-time streaming**: Users can view the stock news and the updated stock prices in real-time including **buy/sell price**, **opening price**, **closing price**, **previous close price**, **volume**, etc.

Real-time Snapshots: Users can view the real-time stock prices, broker queues, market depth, etc. by clicks.

Delayed Snapshots: Users can view the 15-minute delayed stock prices by clicks.

\* For the charges and details about HK Stock Quote services, please visit the below links: Real-time Streaming: http://www.utrade.com.hk/en/Tools/Real-Time-Streaming Real-time Snapshots: http://www.utrade.com.hk/en/Tools/Real-Time-Snapshots