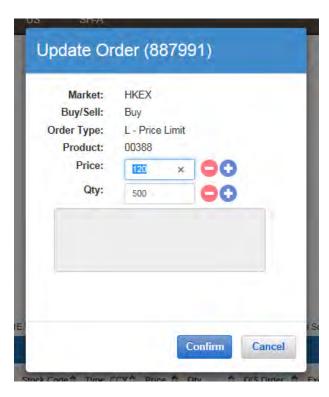

#### **Amend Order**

After clicking "Amend", an "Update Order" window will pop up. Re-input the new Buy/ Sell **Price** or **Quantity**\* and click "**Confirm**" to send out the revised order or "**Cancel**" the order\*\*.

- \* According to the trading rules of HKEx, you are only allowed to reduce the trading quantity.
- \*\* "Confirm" order means that the updated order has been sent out while it does not necessarily mean the system has accepted the update. Please make sure the updated order has been successfully executed.