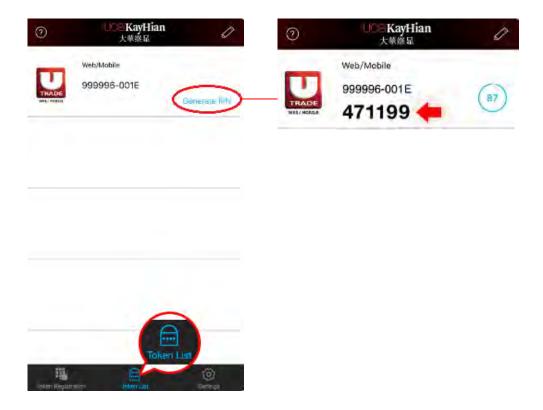

3. Open UTRADE Secure in your mobile device. Go to Token List in UTRADE Secure, and click "Generate PIN" to acquire the Secure PIN

Please enter the Secure PIN generated from your registered UTRADE Secure mobile app.

Do not have UTRADE Secure? Click here to download now.

Your account will be locked if the Secure PIN is entered incorrectly for THREE consecutive times. Please contact Client Services Hotline at (852) 2136 1818 to reset the password.

4. Enter the Secure PIN generated from your registered UTRADE Secure mobile app. Click "**Proceed**".

| Change User Password                                                                                                                                                |                                                                                                                                                     |  |  |  |  |
|---------------------------------------------------------------------------------------------------------------------------------------------------------------------|-----------------------------------------------------------------------------------------------------------------------------------------------------|--|--|--|--|
| New password:                                                                                                                                                       |                                                                                                                                                     |  |  |  |  |
| Re-input new password:                                                                                                                                              |                                                                                                                                                     |  |  |  |  |
| Password Rule :                                                                                                                                                     | Minimum length 6 characters, Maximum length 12 characters Must contain at least 1 digit(s) Must contain at least 1 letter(s)  Update Login Password |  |  |  |  |
| Note 1) The password is case sensitive. 2) It must be alphanumeric and between 6 and 12 characters. 3) You will be prompted to change your password every 300 days. |                                                                                                                                                     |  |  |  |  |