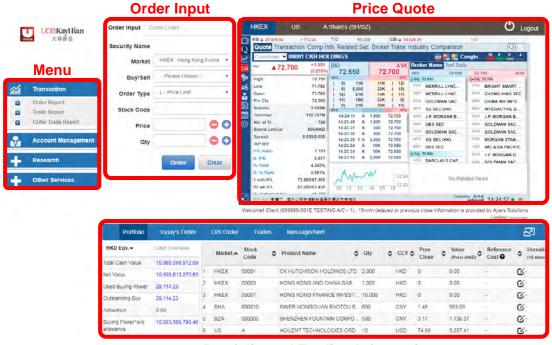

### Order Input

Under "Order Input", select "Buy" or "Sell", and input information about the order, such as Market, Order Type, Stock Code, Price and Quantity.

Click "Order" to place the order or "Clear" to cancel.

### **Currency Equivalence**

Click "Portfolio" to view your portfolio including **Total Cash Value**, **Net Value**, **Used Buying Power**, **Outstanding Buy**, **Allowance** and **Buying Power** without allowance.

# **Today's Order**

Click "**Today's Order**" to view all the orders placed on the day. All the order information will be automatically refreshed in a real-time basis.