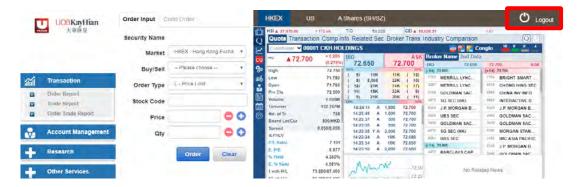

# Home Page

**Portfolio and Trading Information** 

# Logout

Click "Logout" on the Home Page or simply close the window.