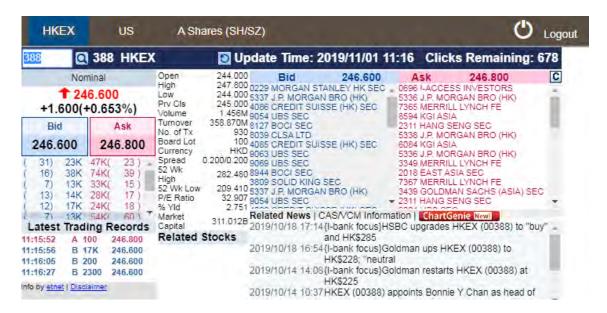

#### **HK Stocks**

We offer 3 different stock quote services for HK market, including Real-time Streaming, Real-time Snapshots and Real-time Delayed Snapshots.

**Real-time streaming**: Users can view the stock news and the updated stock prices in real-time including **buy/sell price**, **opening price**, **closing price**, **previous close price**, **volume**, etc.

Real-time Snapshots: Users can view the real-time stock prices, broker queues, market depth, etc. by clicks.

Delayed Snapshots: Users can view the 15-minute delayed stock prices by clicks.

\* For the charges and details about HK Stock Quote services, please visit the below links: Real-time Streaming: http://www.utrade.com.hk/en/Tools/Real-Time-Streaming Real-time Snapshots: http://www.utrade.com.hk/en/Tools/Real-Time-Snapshots