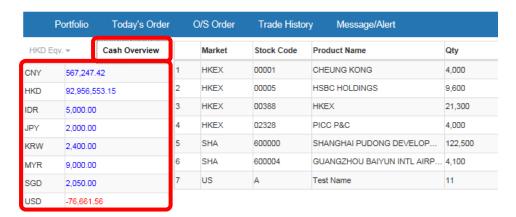

#### **Cash Overview**

Click "Cash Overview" to view your different currencies at a glance, such as HKD, CNY, USD and other applicable currencies.