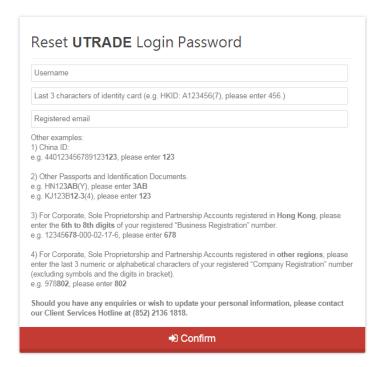

#### Steps:

1. On the Login Page, click "Forgot Password".

2. Input "Login ID", "Last 3 characters of identity card" and "Registered email". (The email address you registered for receiving email statement.)