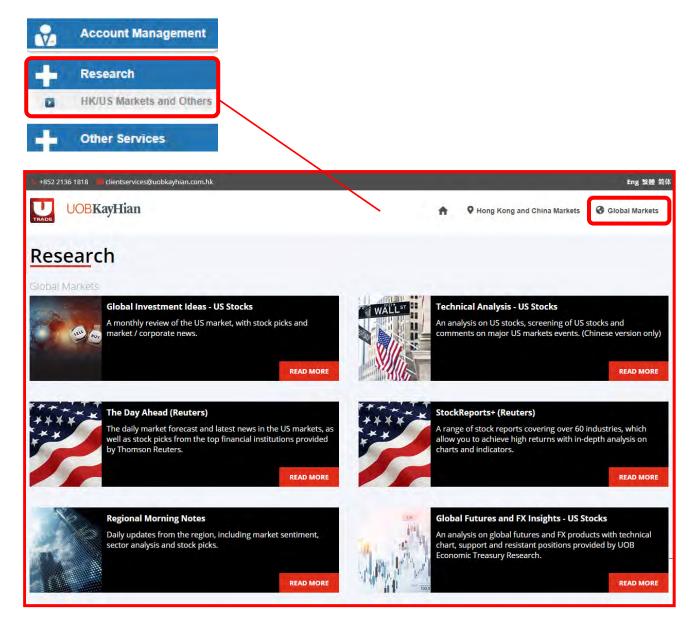

#### **US Market**

After clicking "Research" and then "**HK/US Market and Others**", scrolling down or click "**Global Markets**" and you will see the Global Markets Reports. You can select to read the "Daily Report" or "Stock Report".

US stock reports are provided by Thomson Reuters and available in English only.

Click "READ MORE" at the bottom right of "The Day Ahead (Reuters)" session to view the US stock report accordingly. Click to read the corresponding report.