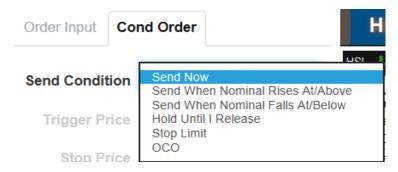

#### **Conditional Order**

UTRADE Web supports conditional order trade for HK and US markets.

You can select different conditions from "Cond Order".

**HK Market:** Send Now, Send When Nominal Rises At/ Above, Send When Nominal Falls At/ Below, Hold Until I Release, Stop Limit and OCO.

**US Market:** Send Now and Stop Limit

After you input the related order information, the system will send out the order based on your selected conditions.

\* To know more about the information and operation of conditional order trade, please visit UTRADE Web Conditional Orders in HK Market