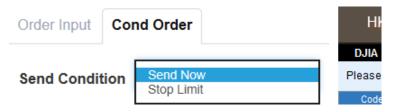

#### **Conditional Order**

UTRADE Web supports conditional order trade for HK and US markets.

You can select different conditions from "Cond Order".

**HK Market:** Send Now, Send When Nominal Rises At/ Above, Send When Nominal Falls At/ Below, Hold Until I Release, Stop Limit and OCO.

**US Market:** Send Now and Stop Limit

After you input the related order information, the system will send out the order based on your selected conditions.

\* To know more about the information and operation of conditional order trade, please visit UTRADE Web Conditional Orders in HK Market