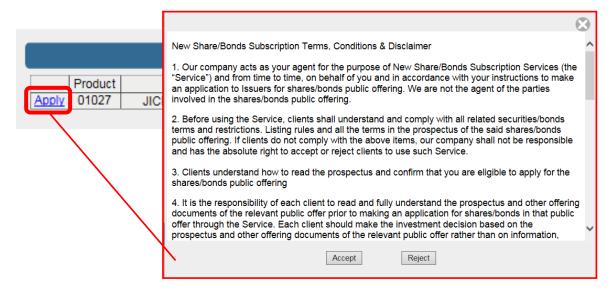

Click "**Apply**" and the "Terms, Conditions & Disclaimer" window will pop up. If you agree with the details, click "**Accept**", and fill in the required information to complete the application.

\* For more details about e-IPO application, please visit the User Guide of eIPO Subscription