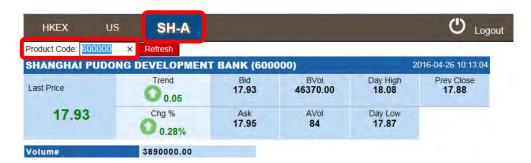

#### **US Stocks**

US real-time stock quotes allow users to view the real-time stock price, buy/ sell price, high and low price, amount, etc.

You can click "Index" to view the list of constituent stocks of US indices.

\* For the charges and details about US Stock Quote services, please visit the below link: http://www.utrade.com.hk/en/Tools/Real-Time-Streaming