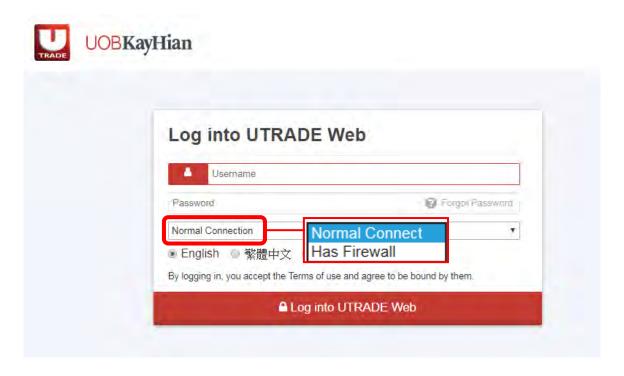

#### Steps:

- 1. On the Login Page, input your "User ID" (Client Number) and "Password".
- 2. If your computer has set firewall, please select "Has Firewall".
- 3. Click "Log into UTRADE Web" to enter the trading platform.

After logged in, Important Notice window will pop up. Click "**OK**" to enter the Home Page of UTRADE Web trading platform.