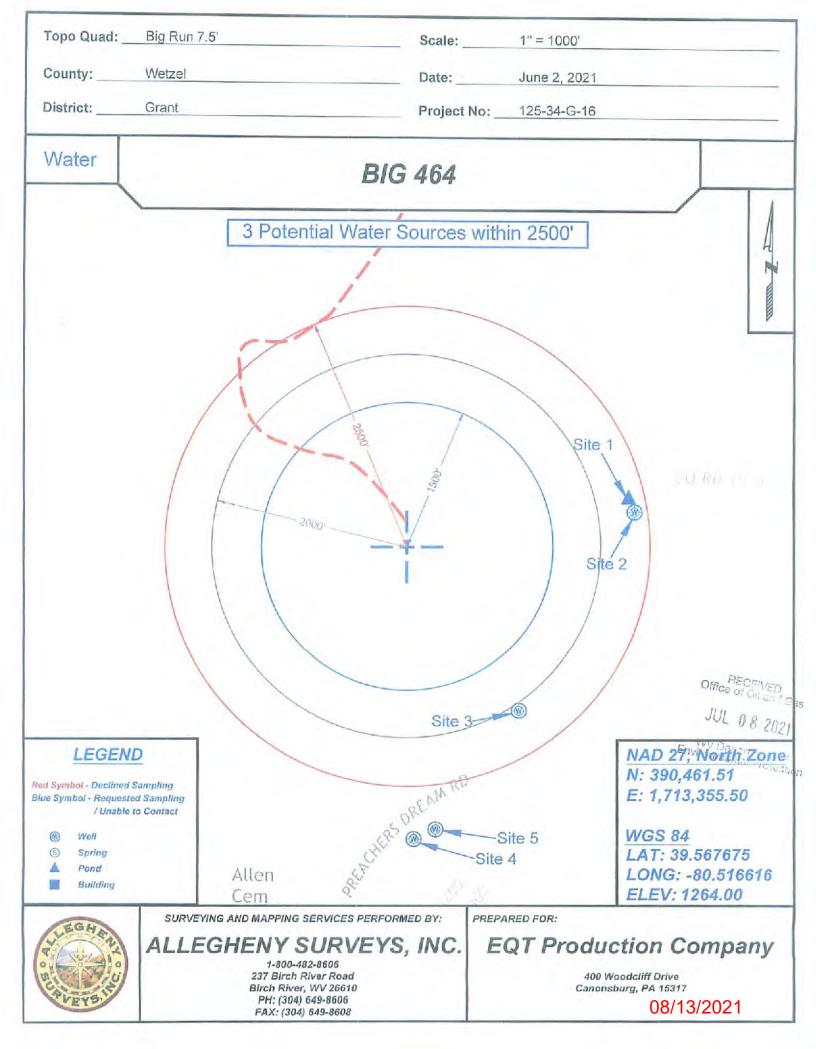

#### CONDITIONS

- This proposed activity may require permit coverage from the United States Army Corps of Engineers
  (USACE). Through this permit, you are hereby being advised to consult with USACE regarding this proposed
  activity.
- 2. If the operator encounters an unanticipated void, or an anticipated void at an unanticipated depth, the operator shall notify the inspector within 24 hours. Modifications to the casing program may be necessary to comply with W. Va. Code § 22-6A-5a (12), which requires drilling to a minimum depth of thirty feet below the bottom of the void, and installing a minimum of twenty (20) feet of casing. Under no circumstance should the operator drill more than one hundred (100) feet below the bottom of the void or install less than twenty (20) feet of casing below the bottom of the void.
- 3. When compacting fills, each lift before compaction shall not be more than 12 inches in height, and the moisture content of the fill material shall be within limits as determined by the Standard Proctor Density test of the actual soils used in specific engineered fill, ASTM D698, Standard Test Method for Laboratory Compaction Characteristics of Soil Using Standard Effort, to achieve 95 % compaction of the optimum density. Each lift shall be tested for compaction, with a minimum of two tests per lift per acre of fill. All test results shall be maintained on site and available for review.
- 4. Operator shall install signage per § 22-6A-8g (6) (B) at all source water locations included in their approved water management plan within 24 hours of water management plan activation.
- 5. Oil and gas water supply wells will be registered with the Office of Oil and Gas and all such wells will be constructed and plugged in accordance with the standards of the Bureau for Public Health set forth in its Legislative rule entitled Water Well Regulations, 64 C.S.R. 19. Operator is to contact the Bureau of Public Health regarding permit requirements. In lieu of plugging, the operator may transfer the well to the surface owner upon agreement of the parties. All drinking water wells within fifteen hundred feet of the water supply well shall be flow tested by the operator upon request of the drinking well owner prior to operating the water supply well.
- 6. Pursuant to the requirements pertaining to the sampling of domestic water supply wells/springs the operator shall, no later than thirty (30) days after receipt of analytical data provide a written copy to the Chief and any of the users who may have requested such analyses.
- 7. 24 hours prior to the initiation of the completion process the operator shall notify the Chief or his designee.
- 8. During the completion process the operator shall monitor annular pressures and report any anomaly noticed to the chief or his designee immediately.
- 9. If any explosion or other accident causing loss of life or serious personal injury occurs in or about a well or well work on a well, the well operator or its contractor shall give notice, stating the particulars of the explosion or accident, to the oil and gas inspector and the Chief, within 24 hours of said accident.
- 10. During the casing and cementing process, in the event cement does not return to the surface, the oil and gas inspector shall be notified within 24 hours.