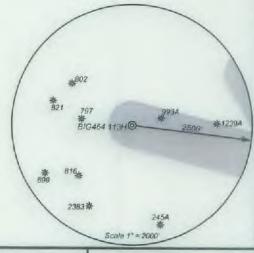

7 N: 391,458,08 E: 1,715,823,09
NAD 27 Let: 39,570403 Long: -80,508093
NAD 83 UTM N: 4,380,202,92 E: 542,287,38
West Virginia Coordinate system of 1927 (North Zone)
based upon Differential GPS Measurements.
Plat orientation, comer and well ties are based upon
the grid north meridian.
Well location references are based upon the grid north
meridian.



meridian.
UTM coordinates are NAD83, Zone 17, Meters

| Lease No. | Owner                           | Acres |
|-----------|---------------------------------|-------|
| 707114    | Ridgetop Royalties, LLC, et al. | 78    |
| 1010668   | Ridgetop Royalties, LLC, et al. | 25    |
| 704100    | Piney Holdings, Inc., et al.    | 70    |
| 300681    | Wayne Thorne, Jr., et al.       | 40    |
| 703716    | Ridgetop Royalties, LLC, et al. | 400   |





I, the undersigned, hereby certify that this plat is correct to the best of my knowledge and belief and shows all the information required by law and the regulations issued and prescribed by the Department of Environmental Protection.

P.S. 2092

| Single CENTER OF     | in the second |
|----------------------|---------------|
| NO. 2092<br>STATE OF | * # #         |
| VIRGINAL SUR         | SEAL          |

FILE NO: 125-16 DRAWING NO: BIG464 113H SCALE: 1" = 2000' MINIMUM DEGREE OF ACCURACY: 1:2500 PROVEN SOURCE OF ELEVATION:

STATE OF WEST VIRGINIA DEPARTMENT OF ENVIRONMENTAL PROTECTION OIL AND GAS DIVISION

DATE: May 13 OPERATOR'S WELL NO .: BIG464 113H

API WELL NO

47 103 . 03437

| NGS CORS Station                  |                          | CAN SERVED        |               |