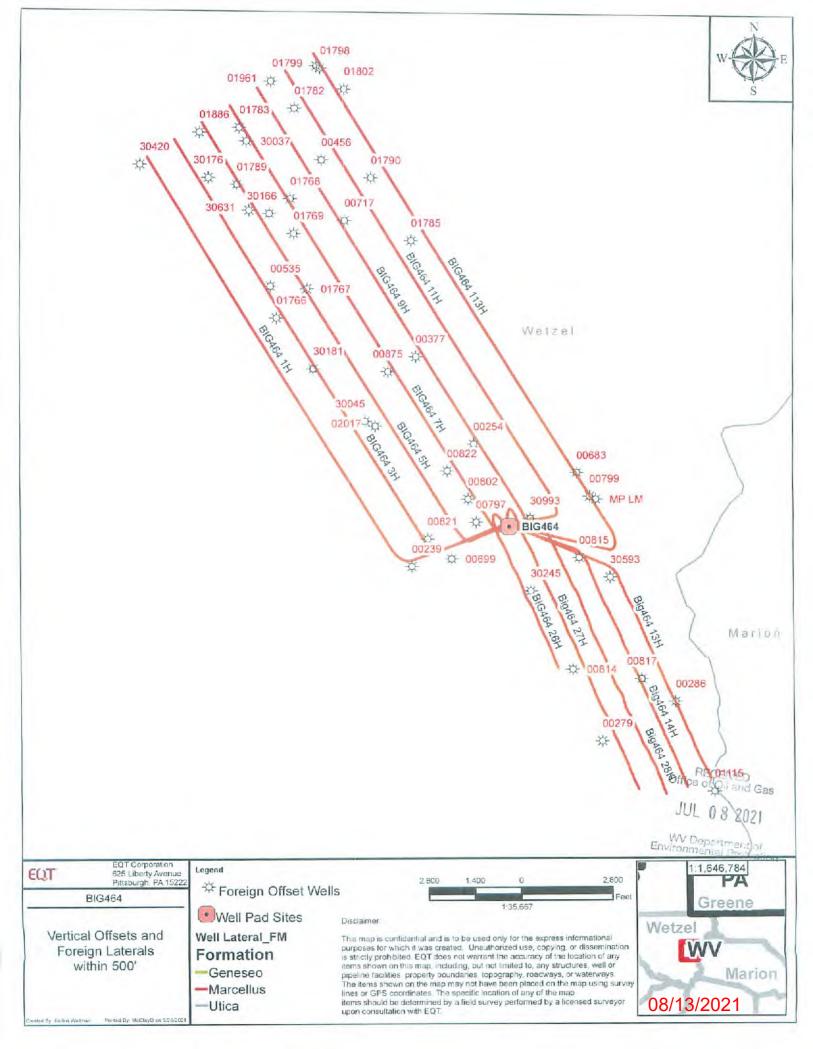

Buyan Ham . 6-11-21

| ТҮРЕ         | Size (in) | Wellbore<br>Diameter (in) | Wall Thickness (in) | Burst Pressure (psi) | Anticipated Max. Internal Pressure (psi) | Cement<br>Type   | Cement<br>Yield<br>(cu. ft./k) |
|--------------|-----------|---------------------------|---------------------|----------------------|------------------------------------------|------------------|--------------------------------|
| Conductor    | 26        | 30                        | 0.312               | 1050                 | 18                                       | Class A          | 1.18                           |
| Fresh Water  | 13 3/8    | 17 1/2                    | 0.380               | 2730                 | 2184                                     | Class A / Type 1 | 1.13 - 1.19                    |
| Coal         |           |                           |                     |                      |                                          |                  |                                |
| Intermediate | 9 5/8     | 12 3/8                    | 0.352               | 3520                 | 2816                                     | Class A / Type 1 | 1.13 - 1.19                    |
| Production   | 5 1/2     | 8 1/2                     | 0.361               | 14360                | 11488                                    | Class A/H        | 1.04 - 2.10                    |
| Tubing       |           |                           |                     |                      |                                          |                  |                                |
| Liners       |           |                           |                     |                      |                                          |                  |                                |