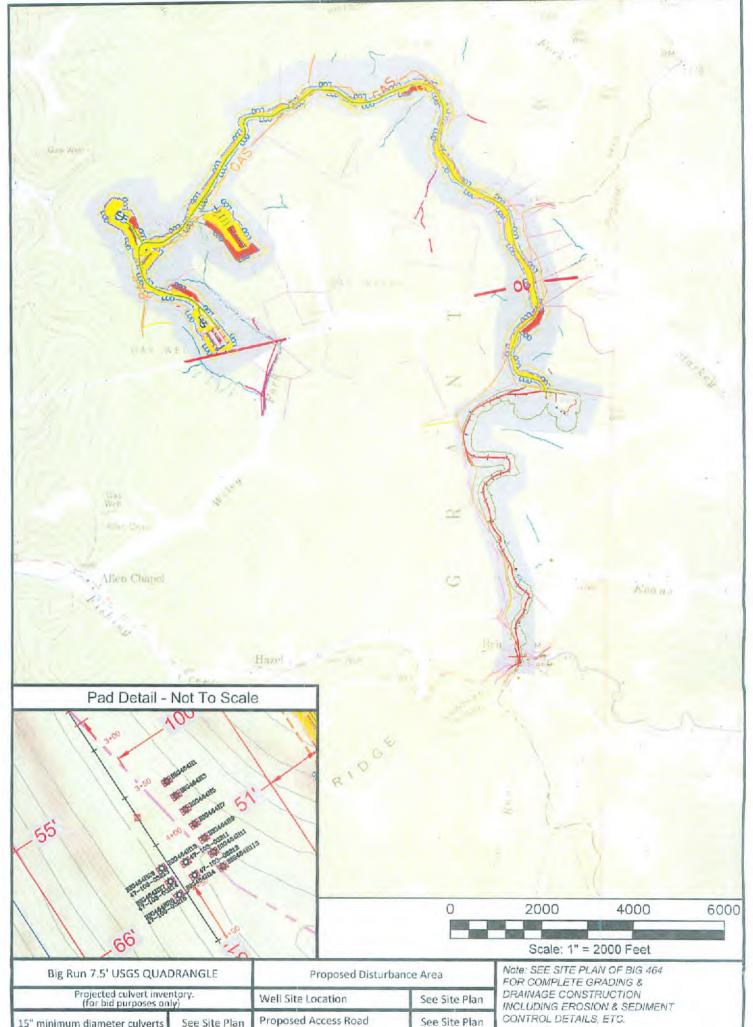

- 21) Total Area to be disturbed, including roads, stockpile area, pits, etc., (acres): N/A Site Built
- 22) Area to be disturbed for well pad only, less access road (acres): N/A Site Built
- 23) Describe centralizer placement for each casing string:
- Surface: Bow spring centralizers One centralizer at the shoe and one spaced every 500'.
- Intermediate: Bow spring centralizers One centralizer at the shoe and one spaced every 500'.
- Production: One solid body centralizer spaced every joint from production casing shoe to KOP.