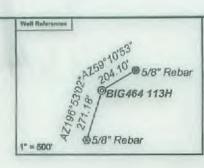

ald J. D'Lusky, Jr., et al.     | 42.00  |
| 25         | 15          | 29         | Weten  | Unint.   | Terry Phillips, et al.             | 40.00  |
| 22         | 15          | 18.1       | Wetzel | Grant    | Donald J. & Jane A. D'Erriky       | 29.50  |
| 23         | 15          | 20         | Wetzel | Grant    | Terry Philips, et al.              | 16.00  |
| 24         | 15          | 20         | Wetzel | Grant    | Donald J. DiLusky                  | 18.08  |
| 28         | 15          | 25         | Wetzel | Grant    | William Jack & Beverly L. Berr     | 4.70   |
| 26         | 15          | 15         | Wetzel | Grant    | Donald W. & Diame White            | 46.00  |
| .27        |             |            | Wetzel | Geant    | 160 Tax Map & Parcel Information   | 1      |



Notes: BIG464 113H coordinates are NAD 27 N: 390,418.37 E: 1,713,430.97 NAD 27 Lat: 39.567475 Long: -80.516536 NAD 83 UTM N: 4,379,873.98 E: 545,43.85 NAD 83 UTM N: 4,379,873,98 E: 541,543,85
BIG464 113H Landing Point coordinates are
NAD 27 N: 390,265,96 E: 1,716,539,39
NAD 27 Let: 39,557153 Long: -80,505505
NAD 83 UTM N: 4,379,843,37 E: 542,491,66
BIG464 113H Bottom Hole coordinates are
NAD 27 N: 391,458,08 E: 1,715,823,09
NAD 27 Let: 39,570403 Long: -80,508093
NAD 83 UTM N: 4,380,202,92 E: 542,287,38
West Virginia Coordinate system of 1927 (North Zone)
based upon Differential GPS Measurements.
Plat orientation, comer and well ties are based upon
the grid north meridian.
Well location references are based upon the grid north
meridian.



meridian.
UTM coordinates are NAD83, Zone 17, Met