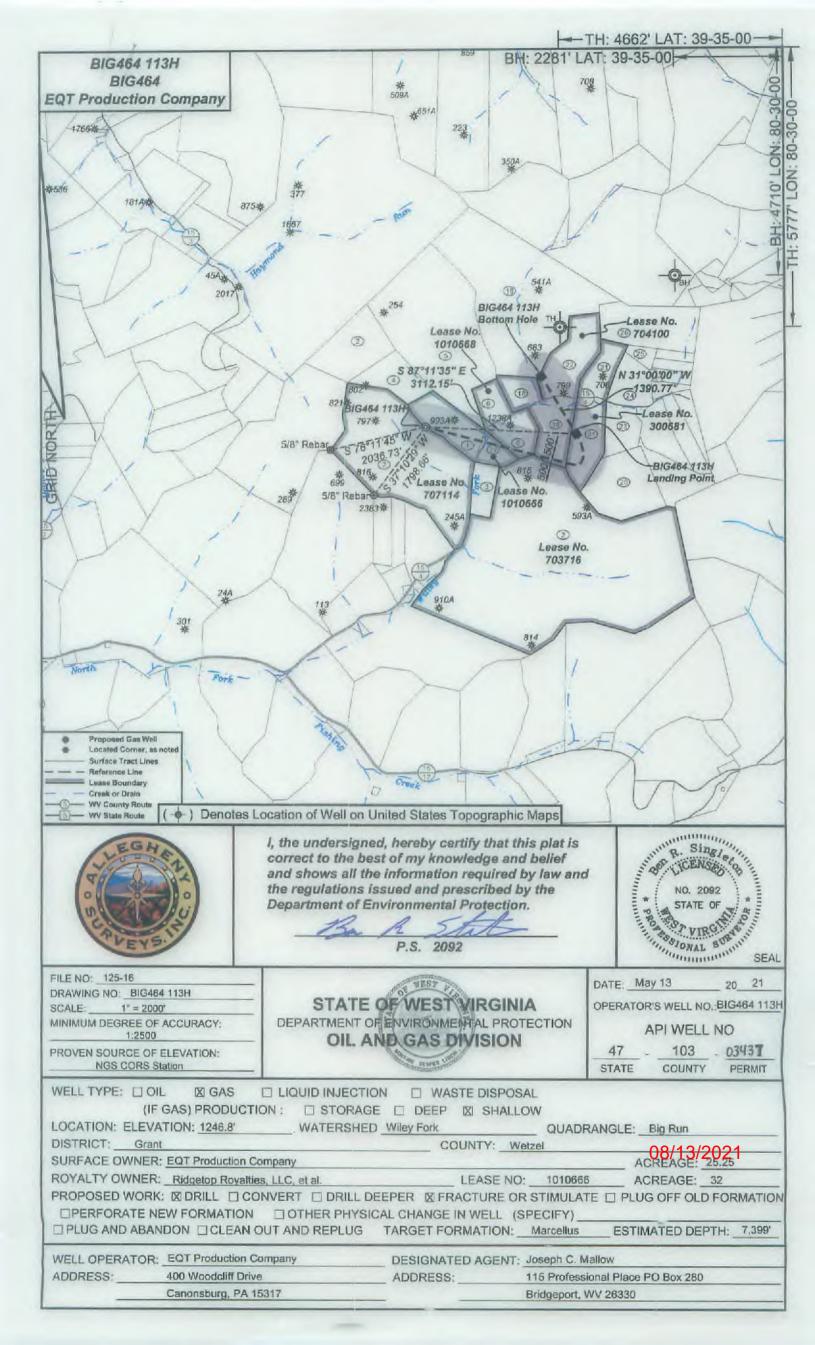

LATERAL DRILLING TOLERANCES

Mapview - Lateral: Deviate as little as possible to the left or right of the planned wellbore. Mapview - TD: DO NOT EXTEND beyond recommended wellbore to avoid leaseline.

JUL 08 2021

Office of Oil and Gas

RECOMMENDED CASING POINTS
Fresh Water/Coal CSG OD 13 3/8 Fresh Water/Coal CSG OD 9 5/8 Intermediate 1: 5 1/2 Production: CSG OD

CSG DEPTH: 1019 CSG DEPTH: 2441 CSG DEPTH: m TD

Bencall Pittsburgh Coal Protection Beneath the Big Injun formation