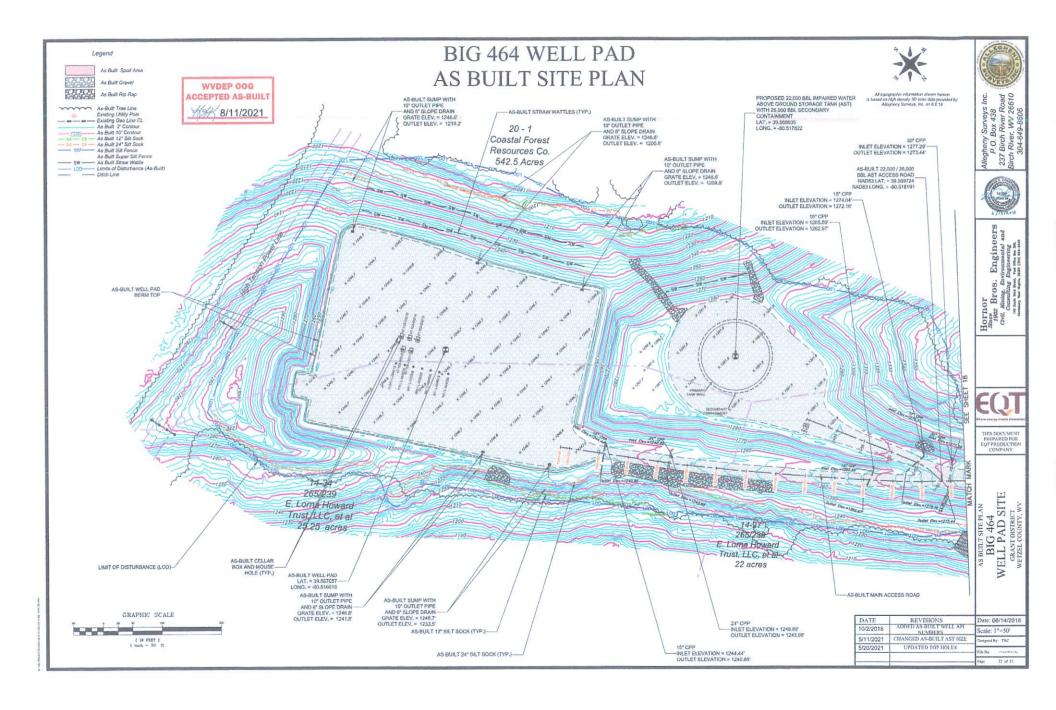

y Surveys, Inc. on 6.8.18 and reflect the locations and as-built conditions from to exist following constitución of this site, to the best of my knowledge.

| E    | REVISIONS                          | Date: 06/14/2018                   |
|------|------------------------------------|------------------------------------|
| 2018 | ADDED AS-BUILT WELL API<br>NUMBERS | Scale: N.A.                        |
| 2021 | CHANGED AS-BUILT AST SIZE          | Doolgrad By: TRC                   |
| 2021 | UPDATED TOP HOLES                  | File No. 1964 substity<br>(IPDL/sq |
|      |                                    | Page 1 of 27                       |



THIS DOCUMENT PREPARED FOR EQT PRODUCTION COMPANY

Engineers
rironmental and
Engineering

ULT COVER SHEET/LOCATION MAP BIG 464 WELL PAD SITE