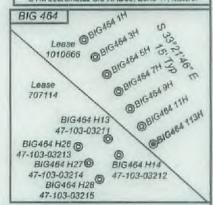

| 160 Tax Map & Parcel Information   | 1      |



Notes: BIG464 113H coordinates are NAD 27 N: 390,418.37 E: 1,713,430.97 NAD 27 Lat: 39.567475 Long: -80.516536 NAD 83 UTM N: 4,379,873.98 E: 545,43.85 NAD 83 UTM N: 4,379,873,98 E: 541,543,85
BIG464 113H Landing Point coordinates are
NAD 27 N: 390,265,96 E: 1,716,539,39
NAD 27 Let: 39,557153 Long: -80,505505
NAD 83 UTM N: 4,379,843,37 E: 542,491,66
BIG464 113H Bottom Hole coordinates are
NAD 27 N: 391,458,08 E: 1,715,823,09
NAD 27 Let: 39,570403 Long: -80,508093
NAD 83 UTM N: 4,380,202,92 E: 542,287,38
West Virginia Coordinate system of 1927 (North Zone)
based upon Differential GPS Measurements.
Plat orientation, comer and well ties are based upon
the grid north meridian.
Well location references are based upon the grid north
meridian.



meridian.
UTM coordinates are NAD83, Zone 17, Meters

| Lease No. | Owner                           | Acres |
|-----------|---------------------------------|-------|
| 707114    | Ridgetop Royalties, LLC, et al. | 78    |
| 1010668   | Ridgetop Royalties, LLC, et al. | 25    |
| 704100    | Piney Holdings, Inc., et al.    | 70    |
| 300681    | Wayne Thorne, Jr., et al.       | 40    |
| 703716    | Ridgetop Royalties, LLC, et al. | 400   |





I, the undersigned, hereby certify that this plat is correct to the best of my knowledge and belief and shows all the information required by law and the regulations issued and prescribed by the Department of Environmental Protection.

P.S. 2092

| Single CENTER OF     | in the second |
|----------------------|---------------|
| NO. 2092<br>STAT