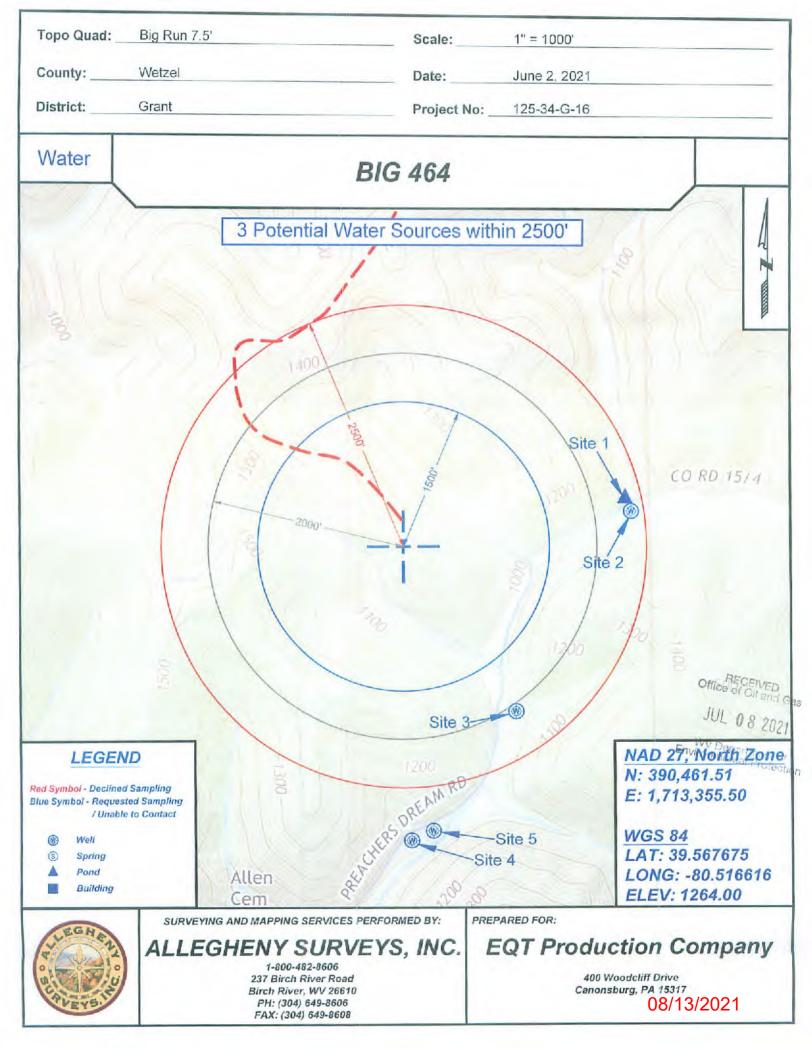

June 14, 2021

Mr. Taylor Brewer West Virginia Department of Environmental Protection Office of Oil and Gas 601 57th Street SE Charleston, WV 25304

Re: Casing on BIG464 113H

Dear Mr. Brewer,

The 13-3/8" surface casing will be set at 1,019' KB, 100' below the deepest workable coal seam and 587' below the deepest fresh water. The 9-5/8" intermediate string will be set at 2,441' KB, 50' below the base of the Big Injun formation.