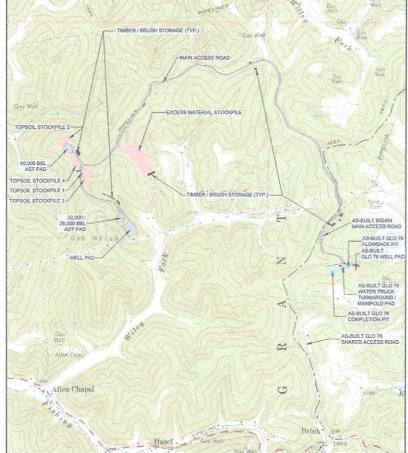

- 21) Total Area to be disturbed, including roads, stockpile area, pits, etc., (acres): N/A Site Built
- 22) Area to be disturbed for well pad only, less access road (acres): N/A Site Built
- 23) Describe centralizer placement for each casing string:
- Surface: Bow spring centralizers One centralizer at the shoe and one spaced every 500'.
- Intermediate: Bow spring centralizers One centralizer at the shoe and one spaced every 500'.
- Production: One solid body centralizer spaced every joint from production casing shoe to KOP.

## FLUIDS/ CUTTINGS DISPOSAL & RECLAMATION PLAN

| Operator Name EQT Production Company                                                                                                                                                                                                                                                                                                                                                                                                                                                                                                                                                  | OP Code 306686                                                                                                                                                                                                                                                   |                                                                                                                         |
|---------------------------------------------------------------------------------------------------------------------------------------------------------------------------------------------------------------------------------------------------------------------------------------------------------------------------------------------------------------------------------------------------------------------------------------------------------------------------------------------------------------------------------------------------------------------------------------|------------------------------------------------------------------------------------------------------------------------------------------------------------------------------------------------------------------------------------------------------------------|-------------------------------------------------------------------------------------------------------------------------|
| Watershed (HUC 10) Wiley Fork                                                                                                                                                                                                                                                                                                                                                                                                                                                                                                                                                         | Quadrangle Big Run                                                                                                                                                                                                                                               |                                                                                                                         |
| Do you anticipate using more than 5,000 bbls of water to comple                                                                                                                                                                                                                                                                                                                                                                                                                                                                                                                       | lete the proposed well work? Yes V No                                                                                                                                                                                                                            |                                                                                                                         |
| Will a pit be used? Yes No V                                                                                                                                                                                                                                                                                                                                                                                                                                                                                                                                                          |                                                                                                                                                                                                                                                                  |                                                                                                                         |
| If so, please describe anticipated pit waste: N/A                                                                                                                                                                                                                                                                                                                                                                                                                                                                                                                                     |                                                                                                                                                                                                                                                                  |                                                                                                                         |
| Will a synthetic liner be used in the pit? Yes                                                                                                                                                                                                                                                                                                                                                                                                                                                                                                                                        | No ✓ If so, what ml.? N/A                                                                                                                                                                                                                                        |                                                                                                                         |
| Proposed Disposal Method For Treated Pit Wastes:                                                                                                                                                                                                                                                                                                                                                                                                                                                                                                                                      |                                                                                                                                                                                                                                                                  |                                                                                                                         |
| Land Application                                                                                                                                                                                                                                                                                                                                                                                                                                                                                                                                                                      |                                                                                                                                                                                                                                                                  |                                                                                                                         |
| Underground Injection (UIC Permit                                                                                                                                                                                                                                                                                                                                                                                                                                                                                                                                                     | t Number 0014, 8462, 4037                                                                                                                                                                                                                                        | )                                                                                                                       |
| Reuse (at API Number Vanous  Off Site Disposal (Supply form WW  Other (Explain                                                                                                                                                                                                                                                                                                                                                                                                                                                                                                        | 7-9 for disposal location)                                                                                                                                                                                                                                       |                                                                                                                         |
| Will closed loop system be used? If so, describe: Yes, The closed then prepared to                                                                                                                                                                                                                                                                                                                                                                                                                                                                                                    | d loop system will remove drill cuttings from the drilling fluid. The drill or transportation to an off-site disposal facility.                                                                                                                                  | cuttings are                                                                                                            |
| Drilling medium anticipated for this well (vertical and horizontal                                                                                                                                                                                                                                                                                                                                                                                                                                                                                                                    | al)? Air, freshwater, oil based, etc. See Attached                                                                                                                                                                                                               |                                                                                                                         |
| -If oil based, what type? Synthetic, petroleum, etc. Synthetic                                                                                                                                                                                                                                                                                                                                                                                                                                                                                                                        | ynthetic Mud                                                                                                                                                                                                                                                     |                                                                                                                         |
| Additives to be used in drilling medium? See Attached                                                                                                                                                                                                                                                                                                                                                                                                                                                                                                                                 |                                                                                                                                                                                                                                                                  |                                                                                                                         |
| Drill cuttings disposal method? Leave in pit, landfill, removed                                                                                                                                                                                                                                                                                                                                                                                                                                                                                                                       | offsite, etc. Landfill                                                                                                                                                                                                                                           | Office of Oil and G                                                                                                     |
| -If left in pit and plan to solidify what medium will be                                                                                                                                                                                                                                                                                                                                                                                                                                                                                                                              | used? (cement, lime, sawdust) N/A                                                                                                                                                                                                                                | JUL 0 8 202                                                                                                             |
| -Landfill or offsite name/permit number? See Attached                                                                                                                                                                                                                                                                                                                                                                                                                                                                                                                                 | List                                                                                                                                                                                                                                                             |                                                                                                                         |
| Permittee shall provide written notice to the Office of Oil and G<br>West Virginia solid waste facility. The notice shall be provided<br>where it was properly disposed.                                                                                                                                                                                                                                                                                                                                                                                                              | ias of any load of drill cuttings or associated waste re<br>within 24 hours of rejection and the permittee shall a                                                                                                                                               | WV Department<br>jected aranynmental Prote<br>lso disclose                                                              |
| I certify that I understand and agree to the terms and con August 1, 2005, by the Office of Oil and Gas of the West Vir provisions of the permit are enforceable by law. Violations of law or regulation can lead to enforcement action.  I certify under penalty of law that I have personally application form and all attachments thereto and that, based obtaining the information, I believe that the information is to penalties for submitting false information, including the possibility Company Official Signature  Company Official Title Project Specialist - Permitting | friginia Department of Environmental Protection. I under any term or condition of the general permit and/or examined and am familiar with the information suddon my inquiry of those individuals immediately true, accurate, and complete. I am aware that there | derstand that the<br>other applicable<br>abmitted on this<br>responsible for                                            |
| Subscribed and sworn before methis the day of the bleet Sh.  My commission expires March 4, 2024                                                                                                                                                                                                                                                                                                                                                                                                                                                                                      | Notary Public B My commissi Commiss                                                                                                                                                                                                                              | of Pennsylvania - Notary Seal<br>Shrum, Notary Public<br>eaver County<br>on expires March 9, 2024<br>ion number 1267706 |