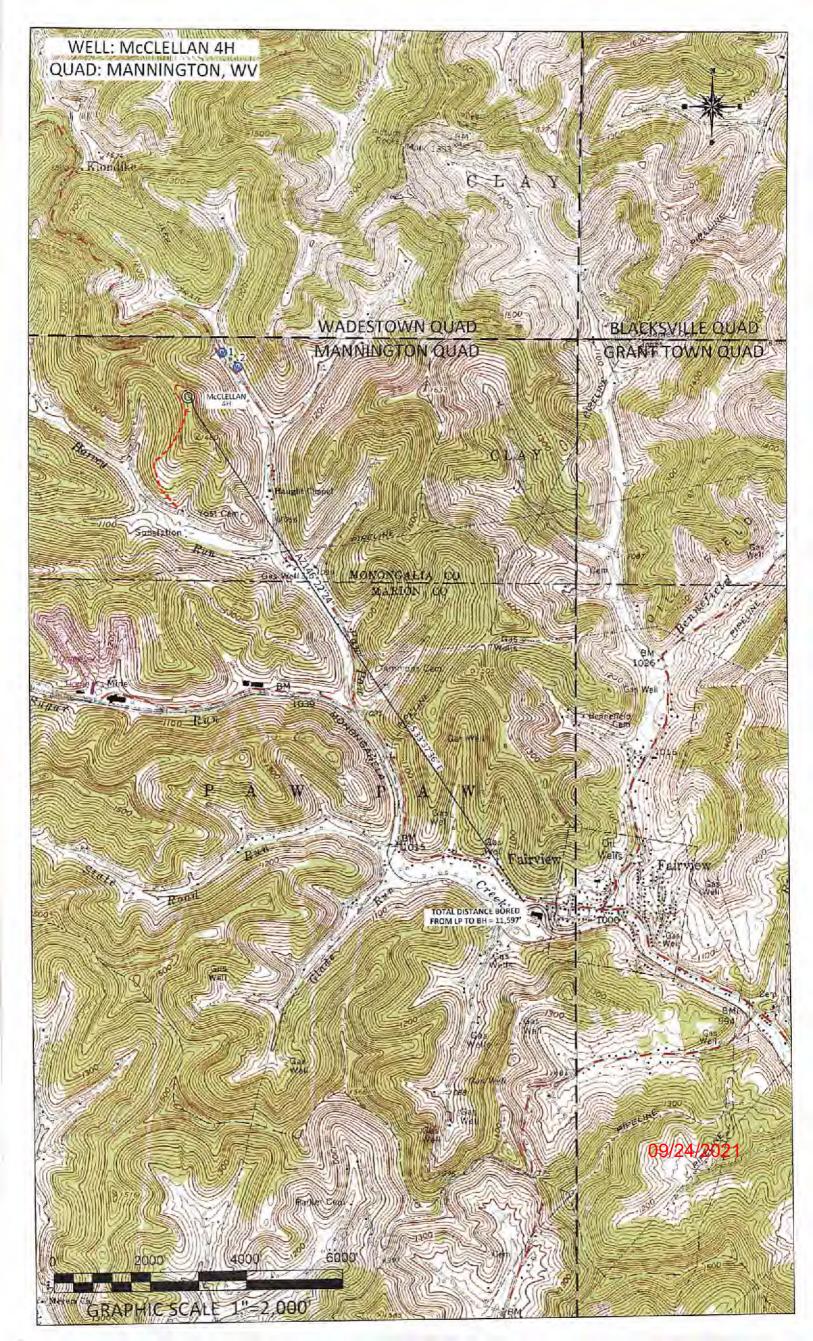

# STATE OF WEST VIRGINIA DEPARTMENT OF ENVIRONMENTAL PROTECTION, OFFICE OF OIL AND GAS WELL WORK PERMIT APPLICATION

| 1) Well Operat                     | or: Northea  | st Natura    | I Energy LLC          | 494498281            | Monongalia        | Battelle     | Mannington                                  |
|------------------------------------|--------------|--------------|-----------------------|----------------------|-------------------|--------------|---------------------------------------------|
| •                                  |              |              |                       | Operator ID          | County            | District     | Quadrangle                                  |
| 2) Operator's V                    | Well Numbe   | r: <u>4H</u> |                       | Well Pad             | Name: McCle       | ellan        |                                             |
| 3) Farm Name/                      | Surface Ow   | mer: Mo      | Clellan               | Public Roa           | d Access: SR      | 15/7 (Harv   | rey Run Road)                               |
| 4) Elevation, co                   | urrent grour | nd: 1,4      | 112' E                | levation, proposed   | post-construction | on: Existin  | ng                                          |
| 5) Well Type                       | (a) Gas      | <u>X</u>     | Oil <u>N</u>          | A Unde               | erground Storag   | ge <u>NA</u> |                                             |
|                                    | Other        | <u>NA</u>    |                       |                      |                   |              |                                             |
|                                    | (b)If Gas    | Shallo       | w <u>X</u>            | Deep                 | NA                |              |                                             |
|                                    |              | Horizo       | ontal X               |                      |                   |              |                                             |
| 6) Existing Pad                    |              |              |                       |                      | -                 |              |                                             |
| 7) Proposed Ta<br>Marcellus, 8,    | •            | ` ''         | Depth(s), Antio       | cipated Thickness a  | nd Expected Pr    | ressure(s):  |                                             |
| 8) Proposed To                     | tal Vertical | Depth:       | 8,000'                |                      | _                 |              |                                             |
| 9) Formation a                     | t Total Vert | ical Dep     | th: Marcellu          | s                    |                   |              |                                             |
| 10) Proposed T                     | otal Measu   | red Dept     | h: 20,021'            |                      |                   |              |                                             |
| 11) Proposed H                     | Iorizontal L | eg Leng      | th: 11,598            |                      |                   |              |                                             |
| 12) Approxima                      | ite Fresh Wa | ater Strat   | a Depths:             | 50'; 1,122'          |                   |              |                                             |
| 13) Method to                      | Determine l  | Fresh Wa     | ater Depths:          | Drillers log from of | ffset wells       |              |                                             |
| 14) Approxima                      | ite Saltwate | r Depths     | 1,820'; 2,5           | 70'                  |                   |              |                                             |
| 15) Approxima                      | ite Coal Sea | m Depth      | ıs: <u>1,107'</u>     |                      |                   |              |                                             |
| 16) Approxima                      | ite Depth to | Possible     | Void (coal m          | ine, karst, other):  | NA                |              |                                             |
| 17) Does Propo<br>directly overlyi |              |              |                       | yes X                | No                |              |                                             |
| (a) If Yes, pro                    | ovide Mine   | Info: N      | <sub>lame:</sub> Mari | on County Coal C     | ompany Mine       |              |                                             |
| -                                  |              | Ľ            | Depth: 1,10           | 7'                   |                   |              | RECEIVED Office of Oil and Gas              |
|                                    |              | S            | eam: Pitts            | burgh                |                   |              | SEP 01 2021                                 |
|                                    |              | C            | wner: Ame             | rican Consolidate    | d Natural Reso    | ources       | W Department of<br>Environmental Protection |