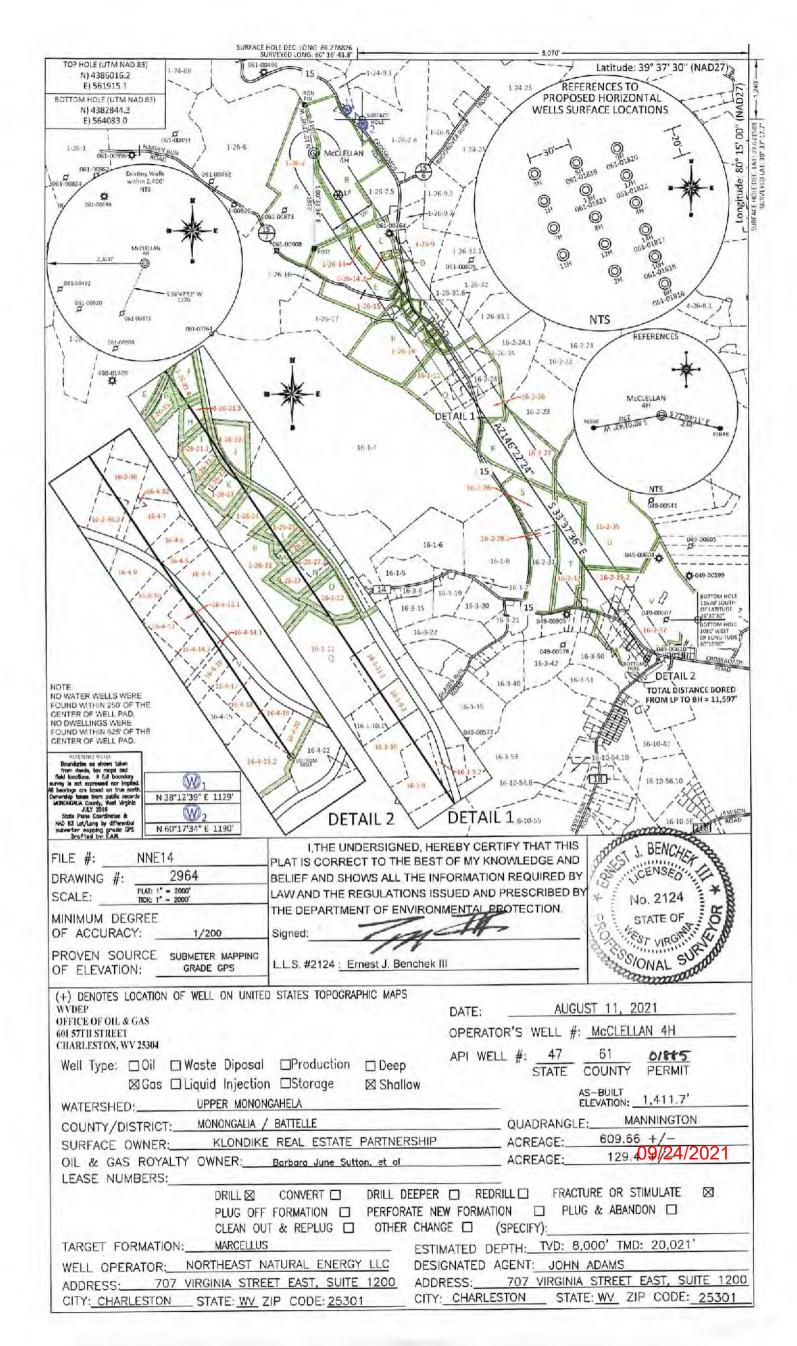

# McCLELLAN 4H AREA OF REVIEW

| API Number | Well Name      | Well Number | Operator       | Latitude (NAD 83) | Longitude (NAD 83) | TMP     | TVD   | Producing Formation |
|------------|----------------|-------------|----------------|-------------------|--------------------|---------|-------|---------------------|
| 061-00264  | Sarah E Wilson | 1           | White & Webber | 39.617106         | -80.273236         | 1-26-14 | 3300' | Warren              |