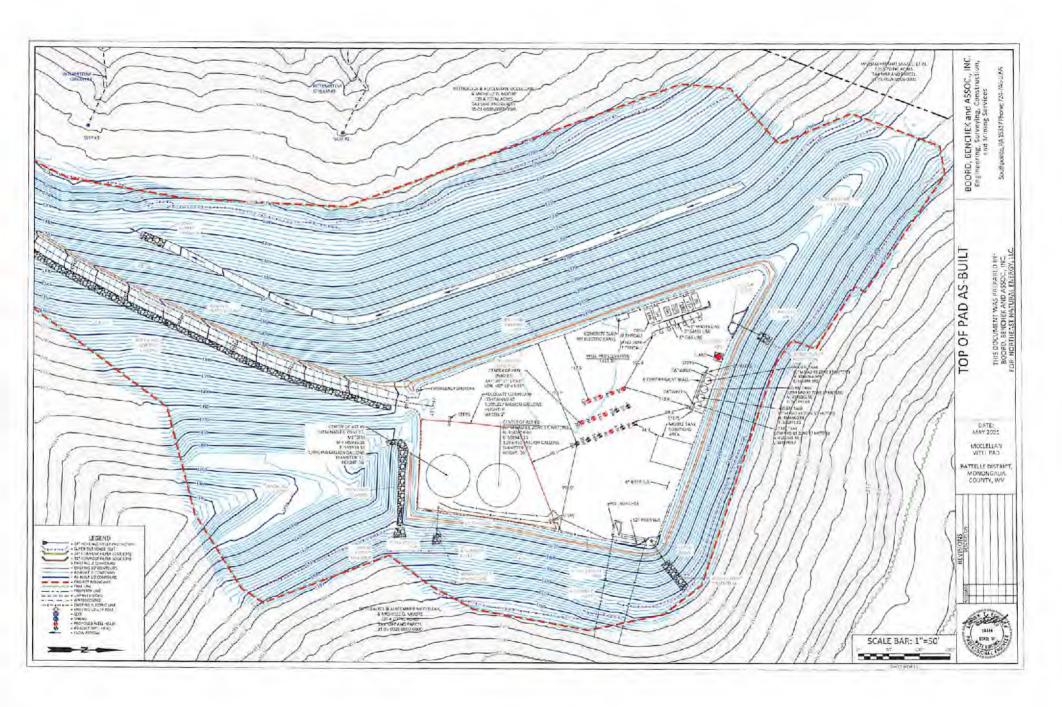

| API NO. 47- | 061 _  | . 01885     |
|-------------|--------|-------------|
| OPERAT      | OR WEL | L NO. 4H    |
| Well Pa     | d Name | : McClellan |