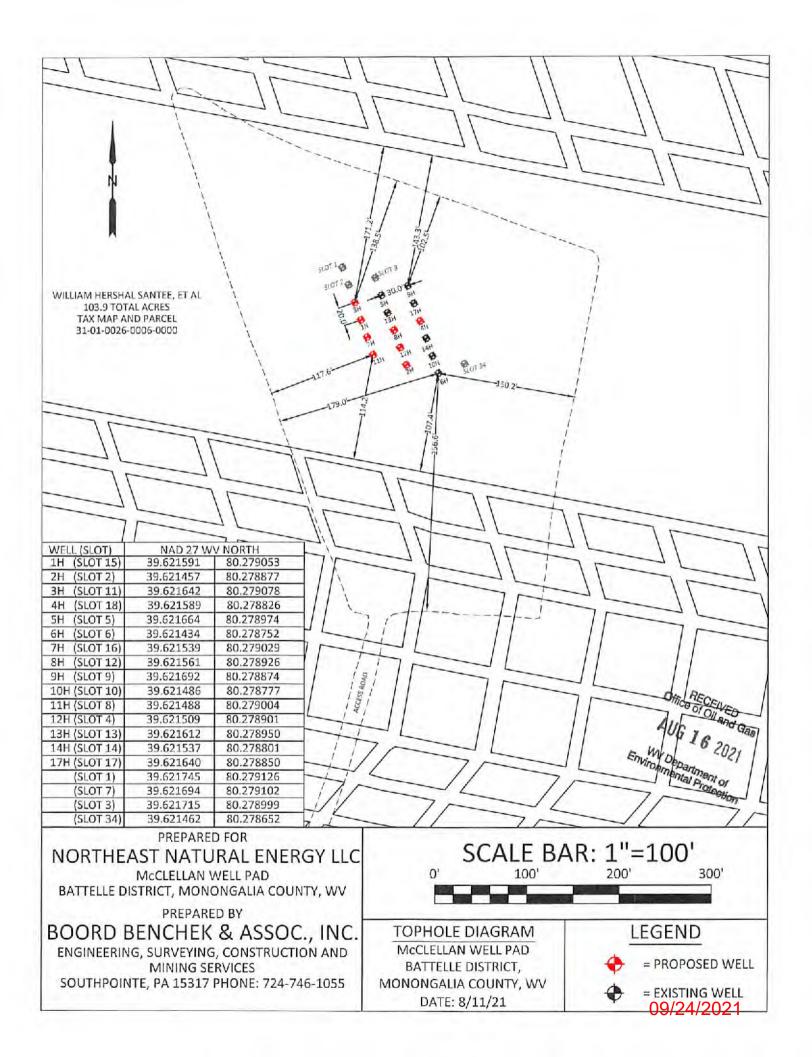

# STATE OF WEST VIRGINIA DEPARTMENT OF ENVIRONMENTAL PROTECTION, OFFICE OF OIL AND GAS WELL WORK PERMIT APPLICATION

| 1) Well Operat                     | or: Northea  | st Natura    | I Energy LLC          | 494498281            | Monongalia        | Battelle     | Mannington                                  |
|------------------------------------|--------------|--------------|-----------------------|----------------------|-------------------|--------------|---------------------------------------------|
| •                                  |              |              |                       | Operator ID          | County            | District     | Quadrangle                                  |
| 2) Operator's V                    | Well Numbe   | r: <u>4H</u> |                       | Well Pad             | Name: McCle       | ellan        |                                             |
| 3) Farm Name/                      | Surface Ow   | mer: Mo      | Clellan               | Public Roa           | d Access: SR      | 15/7 (Harv   | rey Run Road)                               |
| 4) Elevation, co                   | urrent grour | nd: 1,4      | 112' E                | levation, proposed   | post-construction | on: Existin  | ng                                          |
| 5) Well Type                       | (a) Gas      | <u>X</u>     | Oil <u>N</u>          | A Unde               | erground Storag   | ge <u>NA</u> |                                             |
|                                    | Other        | <u>NA</u>    |                       |                      |                   |              |                                             |
|                                    | (b)If Gas    | Shallo       | w <u>X</u>            | Deep                 | NA                |              |                                             |
|                                    |              | Horizo       | ontal X               |                      |                   |              |                                             |
| 6) Existing Pad                    |              |              |                       |                      | -                 |              |                                             |
| 7) Proposed Ta<br>Marcellus, 8,    | •            | ` ''         | Depth(s), Antio       | cipated Thickness a  | nd Expected Pr    | ressure(s):  |                                             |
| 8) Proposed To                     | tal Vertical | Depth:       | 8,000'                |                      | _                 |              |                                             |
| 9) Formation a                     | t Total Vert | ical Dep     | th: Marcellu          | s                    |                   |              |                                             |
| 10) Proposed T                     | otal Measu   | red Dept     | h: 20,021'            |                      |                   |              |                                             |
| 11) Proposed H                     | Iorizontal L | eg Leng      | th: 11,598            |                      |                   |              |                                             |
| 12) Approxima                      | ite Fresh Wa | ater Strat   | a Depths:             | 50'; 1,122'          |                   |              |                                             |
| 13) Method to                      | Determine l  | Fresh Wa     | ater Depths:          | Drillers log from of | ffset wells       |              |                                             |
| 14) Approxima                      | ite Saltwate | r Depths     | 1,820'; 2,5           | 70'                  |                   |              |                                             |
| 15) Approxima                      | ite Coal Sea | m Depth      | ıs: <u>1,107'</u>     |                      |                   |              |                                             |
| 16) Approxima                      | ite Depth to | Possible     | Void (coal m          | ine, karst, other):  | NA                |              |                                             |
| 17) Does Propo<br>directly overlyi |              |              |                       | yes X                | No                |              |                                             |
| (a) If Yes, pro                    | ovide Mine   | Info: N      | <sub>lame:</sub> Mari | on County Coal C     | ompany Mine       |              |                                             |
| -                                  |              | Ľ            | Depth: 1,10           | 7'                   |                   |              | RECEIVED Office of Oil and Gas              |
|                                    |              | S            | eam: Pitts            | burgh                |                   |              | SEP 01 2021                                 |
|                                    |              | C            | wner: Ame             | rican Consolidate    | d Natural Reso    | ources       | W Department of<br>Environmental Protection |