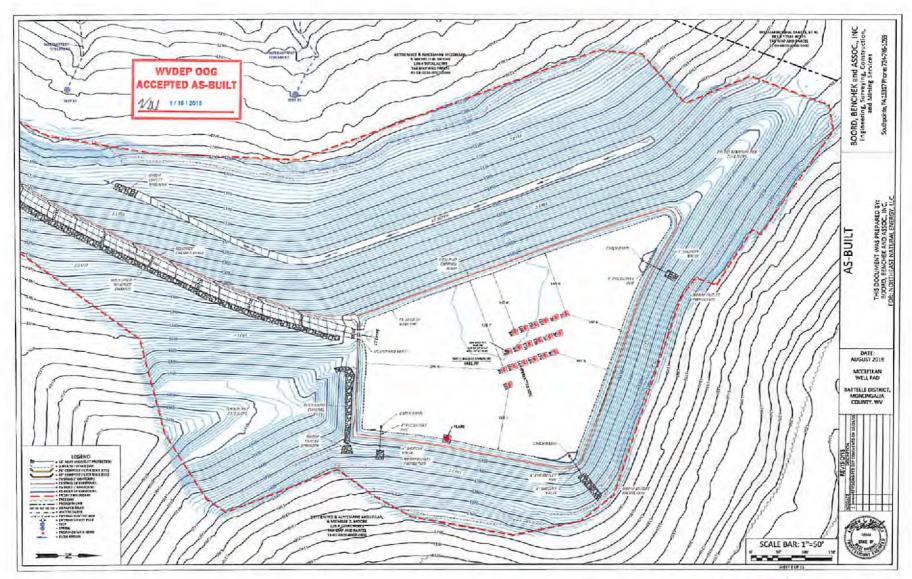

8.9 AC. ACCESS ROAD DISTURBED AREA: 16.1 AC. WELL PAD DISTURBED AREA: 12.8 AC. ACCESS ROAD LENGTH: 2,443' ACCESS ROAD AVG. WIDTH: 20' WELL PAD ELEVATION: 1411.70'

PLANS PREPARED BY: BOORD BENCHEK & ASSOCIATES, INC.

ENGINEERING, SURVEYING, CONSTRUCTION AND MINING SERVICES SOUTHPOINTE, PA 15317 PHONE: 724-745-1055



Alu 8-1-18

ANDREW BENCHEK

PROPERTY OWNER DISTURBANCE NETTIEALYCE & ALYCEMARIE MCCLELLAN, & MICHELLE D. MOORE (31-01-0026-007-0000): 28-9 AC.

TITLE SHEET MCCLELLAN WELL PAD BATTELLE DISTRICT, MONONGALIA COUNTY, WY



(NAD 27) IAT: 39" 37" 17.6" LONG: 80° 16' 43.7" SITE ENTRANCE (NAD 83)

LAT: 39" 36" 54.8" LONG: 80" 16' 45.1" (NAD 27) LAT: 39" 36" 54.5" LONG: 80" 16' 45.8"

COORDINATES CENTER OF WELLS

(NAD 83) LAT: 39" 37' 17.9" LONG: 80° 16' 43.0"

1"=1000'

SHEET

OF 11



MOK 1/14/2019