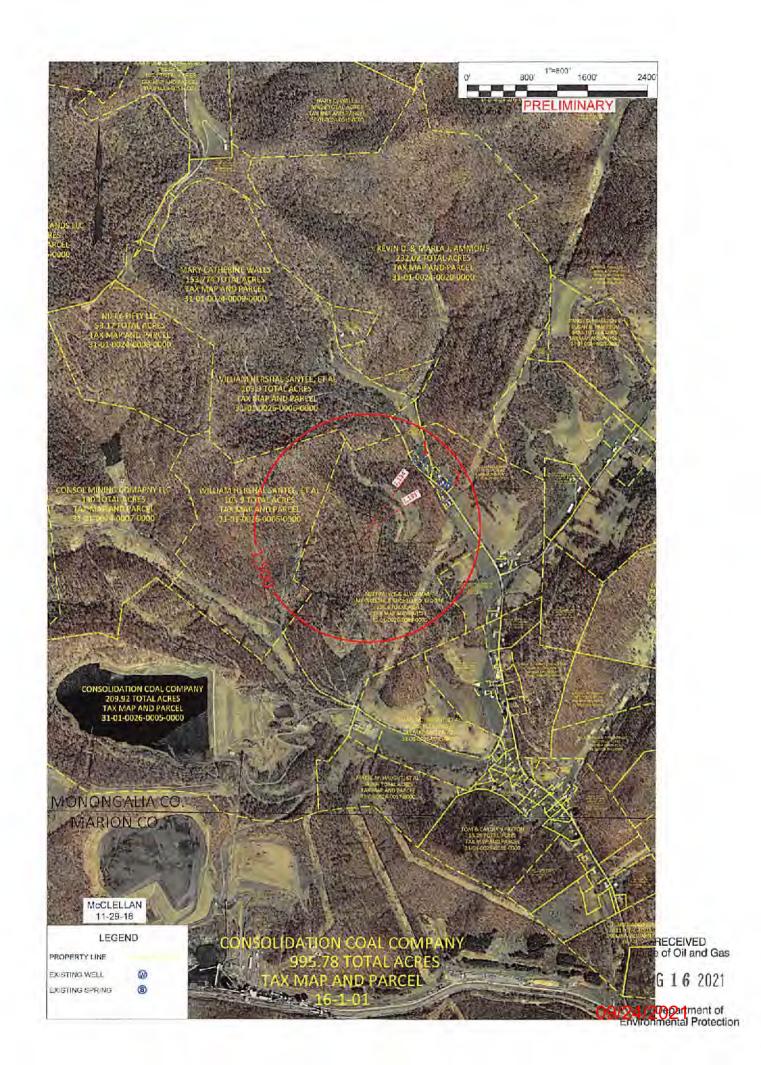

# McCLELLAN 4H AREA OF REVIEW

| API Number | Well Name      | Well Number | Operator       | Latitude (NAD 83) | Longitude (NAD 83) | TMP     | TVD   | Producing Formation |
|------------|----------------|-------------|----------------|-------------------|--------------------|---------|-------|---------------------|
| 061-00264  | Sarah E Wilson | 1           | White & Webber | 39.617106         | -80.273236         | 1-26-14 | 3300' | Warren              |