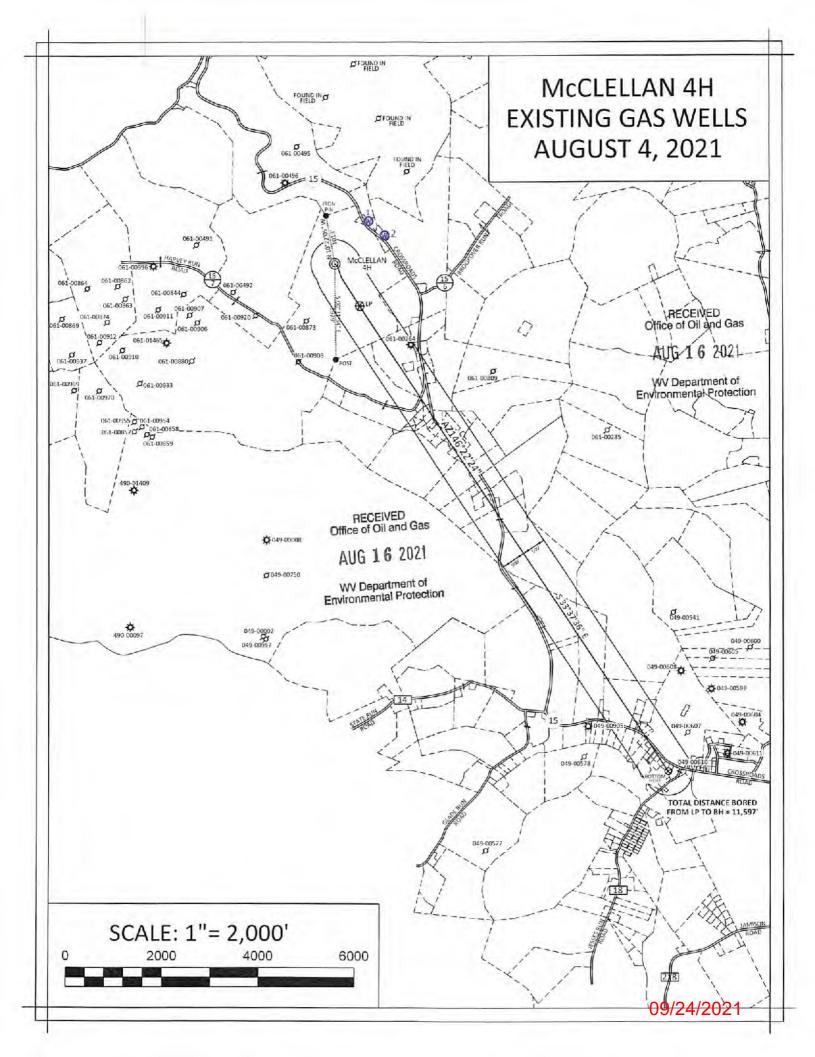

# McCLELLAN 4H AREA OF REVIEW

| API Number | Well Name      | Well Number | Operator       | Latitude (NAD 83) | Longitude (NAD 83) | TMP     | TVD   | Producing Formation |
|------------|----------------|-------------|----------------|-------------------|--------------------|---------|-------|---------------------|
| 061-00264  | Sarah E Wilson | 1           | White & Webber | 39.617106         | -80.273236         | 1-26-14 | 3300' | Warren              |