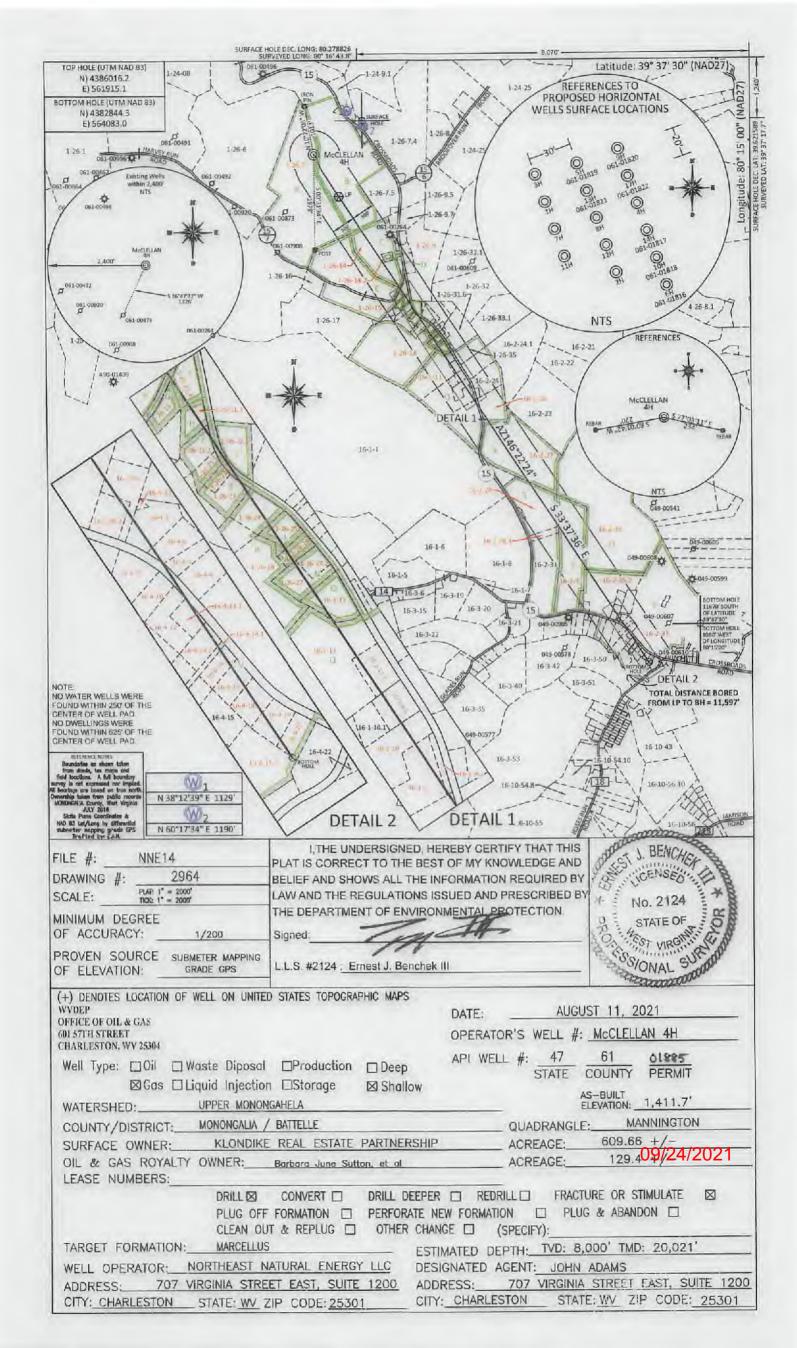

# McCLELLAN 4H AREA OF REVIEW

| API Number | Well Name      | Well Number | Operator       | Latitude (NAD 83) | Longitude (NAD 83) | TMP     | TVD   | Producing Formation |
|------------|----------------|-------------|----------------|-------------------|--------------------|---------|-------|---------------------|
| 061-00264  | Sarah E Wilson | 1           | White & Webber | 39.617106         | -80.273236         | 1-26-14 | 3300' | Warren              |