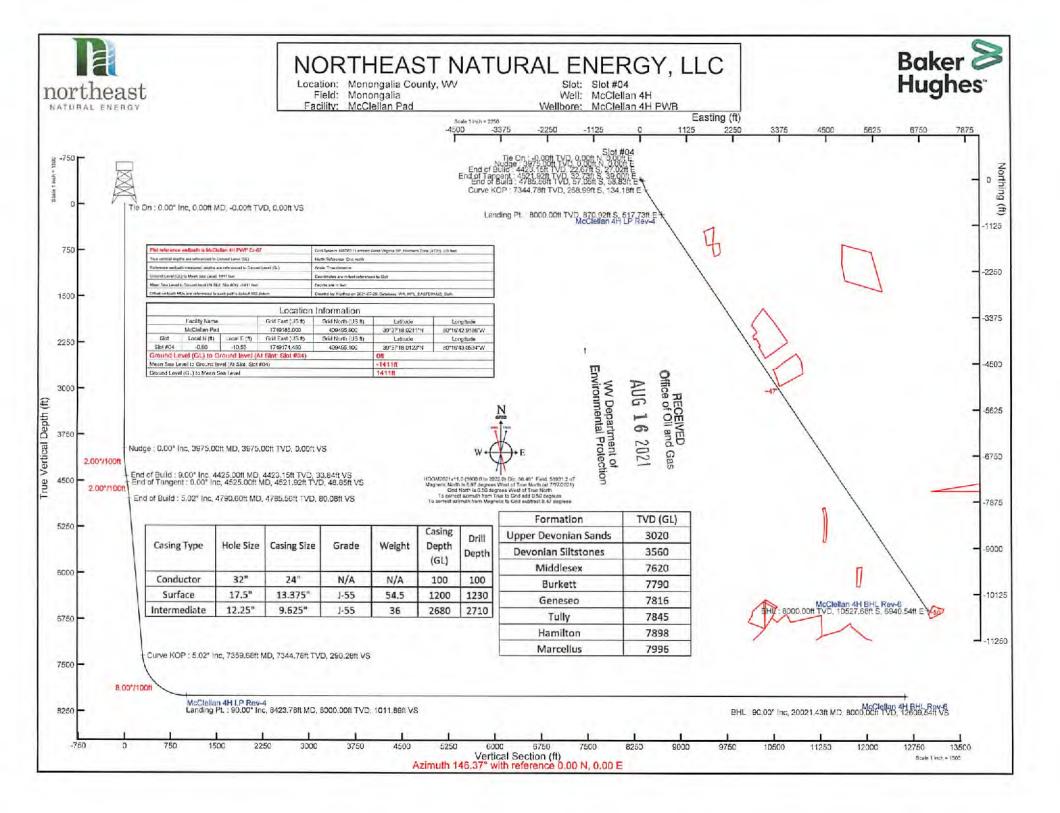

# STATE OF WEST VIRGINIA DEPARTMENT OF ENVIRONMENTAL PROTECTION, OFFICE OF OIL AND GAS WELL WORK PERMIT APPLICATION

| 1) Well Operat                     | or: Northea  | st Natura    | I Energy LLC          | 494498281            | Monongalia        | Battelle     | Mannington                                  |
|------------------------------------|--------------|--------------|-----------------------|----------------------|-------------------|--------------|---------------------------------------------|
| •                                  |              |              |                       | Operator ID          | County            | District     | Quadrangle                                  |
| 2) Operator's V                    | Well Numbe   | r: <u>4H</u> |                       | Well Pad             | Name: McCle       | ellan        |                                             |
| 3) Farm Name/                      | Surface Ow   | mer: Mo      | Clellan               | Public Roa           | d Access: SR      | 15/7 (Harv   | rey Run Road)                               |
| 4) Elevation, co                   | urrent grour | nd: 1,4      | 112' E                | levation, proposed   | post-construction | on: Existin  | ng                                          |
| 5) Well Type                       | (a) Gas      | <u>X</u>     | Oil <u>N</u>          | A Unde               | erground Storag   | ge <u>NA</u> |                                             |
|                                    | Other        | <u>NA</u>    |                       |                      |                   |              |                                             |
|                                    | (b)If Gas    | Shallo       | w <u>X</u>            | Deep                 | NA                |              |                                             |
|                                    |              | Horizo       | ontal X               |                      |                   |              |                                             |
| 6) Existing Pad                    |              |              |                       |                      | -                 |              |                                             |
| 7) Proposed Ta<br>Marcellus, 8,    | •            | ` ''         | Depth(s), Antio       | cipated Thickness a  | nd Expected Pr    | ressure(s):  |                                             |
| 8) Proposed To                     | tal Vertical | Depth:       | 8,000'                |                      | _                 |              |                                             |
| 9) Formation a                     | t Total Vert | ical Dep     | th: Marcellu          | s                    |                   |              |                                             |
| 10) Proposed T                     | otal Measu   | red Dept     | h: 20,021'            |                      |                   |              |                                             |
| 11) Proposed H                     | Iorizontal L | eg Leng      | th: 11,598            |                      |                   |              |                                             |
| 12) Approxima                      | ite Fresh Wa | ater Strat   | a Depths:             | 50'; 1,122'          |                   |              |                                             |
| 13) Method to                      | Determine l  | Fresh Wa     | ater Depths:          | Drillers log from of | ffset wells       |              |                                             |
| 14) Approxima                      | ite Saltwate | r Depths     | 1,820'; 2,5           | 70'                  |                   |              |                                             |
| 15) Approxima                      | ite Coal Sea | m Depth      | ıs: <u>1,107'</u>     |                      |                   |              |                                             |
| 16) Approxima                      | ite Depth to | Possible     | Void (coal m          | ine, karst, other):  | NA                |              |                                             |
| 17) Does Propo<br>directly overlyi |              |              |                       | yes X                | No                |              |                                             |
| (a) If Yes, pro                    | ovide Mine   | Info: N      | <sub>lame:</sub> Mari | on County Coal C     | ompany Mine       |              |                                             |
| -                                  |              | Ľ            | Depth: 1,10           | 7'                   |                   |              | RECEIVED Office of Oil and Gas              |
|                                    |              | S            | eam: Pitts            | burgh                |                   |              | SEP 01 2021                                 |
|                                    |              | C            | wner: Ame             | rican Consolidate    | d Natural Reso    | ources       | W Department of<br>Environmental Protection |

# CASING AND TUBING PROGRAM

| TYPE         | ot      | New        |       | 117 - 1 - 1 - 0 | POOTAGE, E.   | INTERVALS:       | CEMENT:      |      |
|--------------|---------|------------|-------|-----------------|---------------|------------------|--------------|------|
|              | (in)    | or<br>Used | Grade | (lb/ft)         | Drilling (ft) | Len in well (ft) | Cu. Ft.)/CTS |      |
| Conductor    | 24"     | New        | NA    | 94.71           | 100'          | 100'             | CTS          |      |
| Fresh Water  | 13-3/8" | New        | J-55  | 54.5            | 1,440'        | 1,410'           | CTS          |      |
| Coal         |         |            |       |                 | NA            | NA               | > Cover      | 20/0 |
| Intermediate | 9-5/8"  | New        | J-55  | 36              | 2,710'        | 2,680'           | CTS          |      |
| Production   | 5-1/2"  | New        | P-110 | 20              | 20,021'       | 19,991'          | 4,766        |      |
| Tubing       | 2-7/8"  | New        | P-110 | 6.5             | NA            | 8,500'           | NA           |      |
| Liners       |         |            | 1     |                 |               |                  |              |      |

Bugan Ham

| TYPE         | Size (in) | Wellbore<br>Diameter (in) | Wall<br>Thickness | Burst Pressure<br>(psi) | Anticipated Max. Internal | Cement<br>Type | <u>Yield</u> |
|--------------|-----------|---------------------------|-------------------|-------------------------|---------------------------|----------------|--------------|
| Conductor    | 24"       | 32"                       | .375"             | NA                      | NA                        | Class A        | 1.19         |
| Fresh Water  | 13-3/8"   | 17 1/2"                   | .38"              | 2,730                   | 500                       | Class A        | 1.19         |
| Coal         |           |                           |                   |                         |                           |                |              |
| Intermediate | 9-5/8"    | 12 3/8"                   | 395"              | 3 520                   | 2 800                     | Class A        | 1 10         |
| Production   | 5-1/2"    | 8 3/4"                    | .361"             | 14,360                  | 11,500                    | 50:50 Poz      | 1.16         |
| Tubing       | 2-7/8"    | NA                        | .217"             | 13,870                  | NA                        | NA             | NA           |
| Liners       |           |                           |                   |                         |                           |                |              |

## **CASING AND TUBING PROGRAM**

| TYPE         | Size<br>(in) | New<br>or<br>Used | Grade | Weight per ft.<br>(lb/ft) | FOOTAGE: For<br>Drilling (ft) | INTERVALS:<br>Left in Well<br>(ft) | CEMENT:<br>Fill-up<br>(Cu. Ft.)/CTS |
|--------------|--------------|-------------------|-------|---------------------------|-------------------------------|------------------------------------|-------------------------------------|
| Conductor    | 24"          | New               | NA    | 94.71                     | 100'                          | 100'                               | GTS                                 |
| Fresh Water  | 13-3/8"      | New               | J-55  | 54.5                      | 1,230'                        | 1,200'                             | CTS                                 |
| Coal         |              |                   |       | _                         | NA                            | NA                                 |                                     |
| Intermediate | 9-5/8"       | New               | J-55  | 40                        | 2,710'                        | 2,680'                             | CTS                                 |
| Production   | 5-1/2"       | New               | P-110 | 20                        | 20,021'                       | 19,991'                            | 4,766                               |
| Tubing       | 2-3/8"       | New               | P-110 | 4.7                       | NA                            | 8,500'                             | NA                                  |
| Liners       |              |                   |       |                           |                               |                                    |                                     |

Beyon Harin 8.11.21

| TYPE         | Size (in) | Wellbore<br>Diameter (in) | Wall<br>Thickness<br>(in) | Burst Pressure (psi) | Anticipated Max. Internal Pressure (psi) | Cement<br>Type  | Cement<br>Yield<br>(cu. ft./k) |
|--------------|-----------|---------------------------|---------------------------|----------------------|------------------------------------------|-----------------|--------------------------------|
| Conductor    | 24"       | 30"                       | .375"                     | 415                  |                                          | 4,500 psi Grout | NA                             |
| Fresh Water  | 13-3/8"   | 17 1/2"                   | .38"                      | 2,760                | 2,000                                    | Class A         | 1.23                           |
| Coal         |           |                           |                           | -                    | -                                        |                 |                                |
| Intermediate | 9-5/8"    | 12 1/4"                   | .395"                     | 3,950                | 3,000                                    | Class A         | 1.3                            |
| Production   | 5-1/2"    | 8 3/4"                    | .361"                     | 12,530               | 9,700                                    | 50:50 Poz       | 1.21                           |
| Tubing       | 2-7/8"    | NA                        | .217"                     | 10,570               | 3,600                                    | NA              | NA                             |
| Liners       |           |                           |                           |                      |                                          |                 |                                |