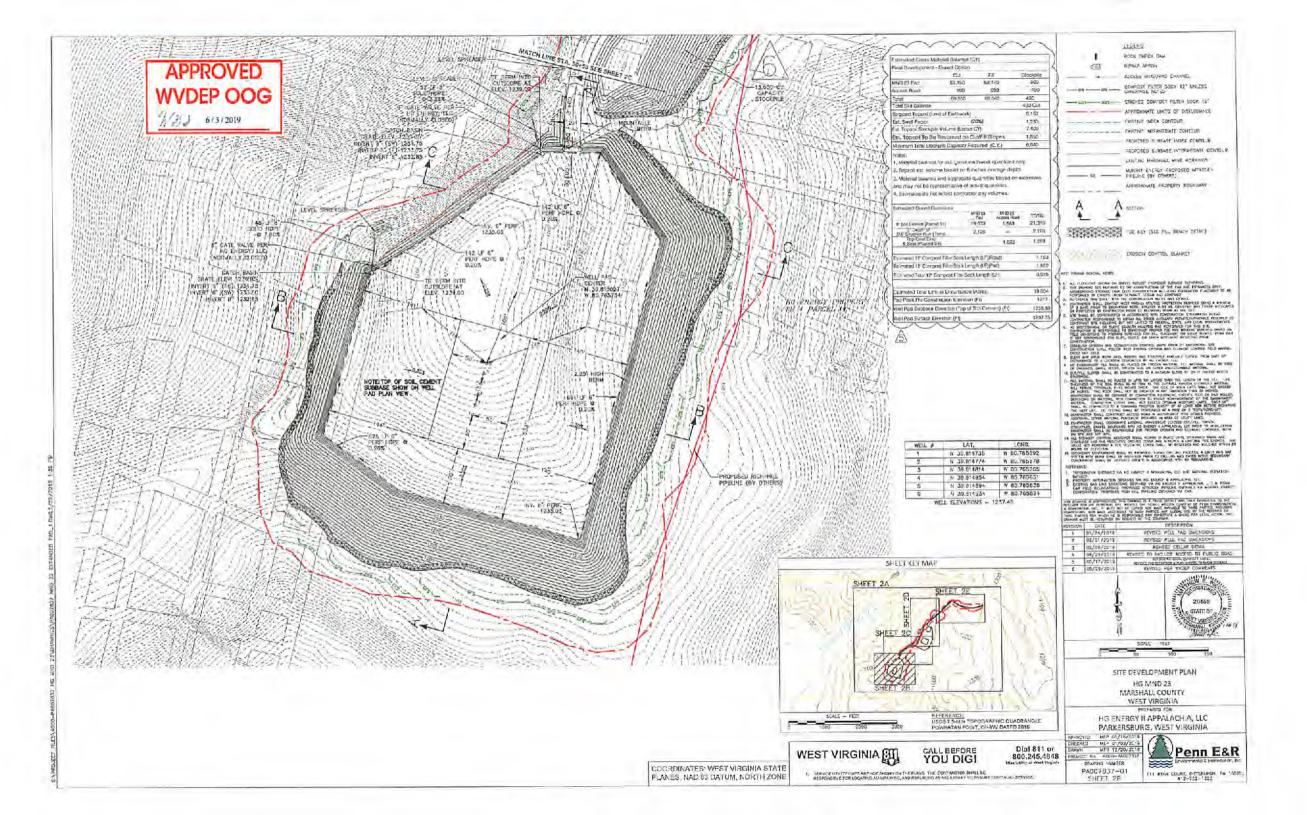

21) Total Area to be disturbed, including roads, stockpile area, pits, etc., (acres): 10.557 acres

| 22) Area to | be disturbed | for well pad | only, less access | s road (acres): | 8.498 acres |
|-------------|--------------|--------------|-------------------|-----------------|-------------|
|-------------|--------------|--------------|-------------------|-----------------|-------------|