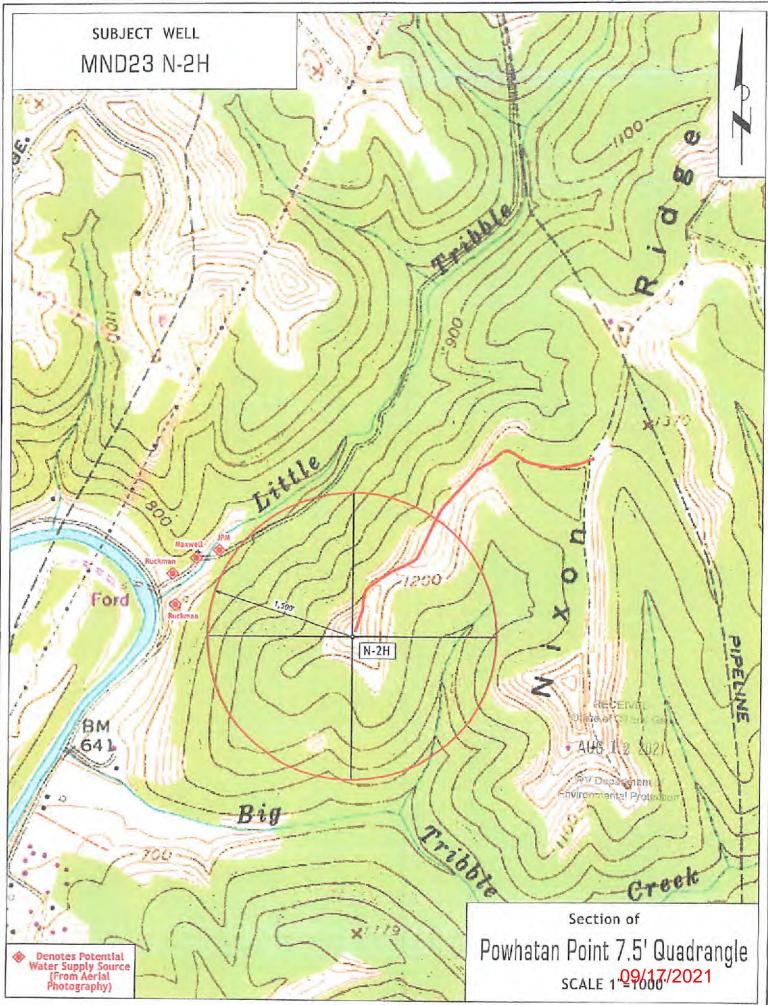

### STATE OF WEST VIRGINIA DEPARTMENT OF ENVIRONMENTAL PROTECTION, OFFICE OF OIL AND GAS WELL WORK PERMIT APPLICATION

| 1) Well Operator: HG Energy                                                           | II Appalachia,             | 494519932           | Marshall         | Franklin     | Powhatan Point                           |
|---------------------------------------------------------------------------------------|----------------------------|---------------------|------------------|--------------|------------------------------------------|
| .,                                                                                    |                            | Operator ID         | County           | District     | Quadrangle                               |
| 2) Operator's Well Number: MN                                                         | D23 N-2H 🧹                 | Well P              | ad Name: MNE     | 023          |                                          |
| 3) Farm Name/Surface Owner:                                                           | CONSOL/IIG Energy    Appa€ | Public Ro           | ad Access: Ni    | kon Ridge F  | Road (SLS 21/1) ~                        |
| 4) Elevation, current ground:                                                         | 1273' EI                   | evation, propose    | d post-construct | tion: 1240'  | -                                        |
| 5) Well Type (a) Gas <u>x</u><br>Other                                                | Oil                        | Un                  | derground Stora  | ige          |                                          |
| (b)If Gas Shal<br>Hori                                                                | low <u>x</u><br>izontal    | Deep                |                  |              |                                          |
| 6) Existing Pad: Yes or No No                                                         | o                          |                     |                  |              |                                          |
| 7) Proposed Target Formation(s)<br>Marcellus, 6474' - 6540', 66' Th                   | ick, 4204 psi              | ipated Thickness    | and Expected I   | Pressure(s): | 1-2-21                                   |
| 8) Proposed Total Vertical Depth                                                      |                            |                     | v                |              |                                          |
| 9) Formation at Total Vertical De                                                     |                            |                     |                  |              |                                          |
| 10) Proposed Total Measured De                                                        | pth: 15875'                |                     |                  |              |                                          |
| 11) Proposed Horizontal Leg Ler                                                       | ngth: 8397'                |                     |                  |              |                                          |
| 12) Approximate Fresh Water St                                                        | rata Depths:               | 538', 801', 898     | 8', 947' 🗸       |              |                                          |
| 13) Method to Determine Fresh                                                         | Water Depths: 1            | Vearest offset w    | rells            |              |                                          |
| 14) Approximate Saltwater Dept                                                        | hs: None                   |                     |                  |              |                                          |
| 15) Approximate Coal Seam Dep                                                         | oths: 847' - 852           |                     |                  |              | RECEIVED                                 |
| 16) Approximate Depth to Possil                                                       | ole Void (coal mi          | ine, karst, other): | None anticipa    | ated         | Office of Oil and Gas                    |
|                                                                                       |                            |                     |                  |              | AUG 1 2 2021                             |
| <ol> <li>Does Proposed well location<br/>directly overlying or adjacent to</li> </ol> |                            | ns<br>Yes x         | N                |              | WV Department of<br>formental Protection |
| (a) If Yes, provide Mine Info:                                                        | Name: Mars                 | hall County Min     | е                |              |                                          |
|                                                                                       | Depth: 890'                | to seam base        |                  |              |                                          |
|                                                                                       | Seam: Pittst               | ourgh #8            |                  |              |                                          |
|                                                                                       | Owner: Murra               | ay Energy Corp      | oration          |              |                                          |