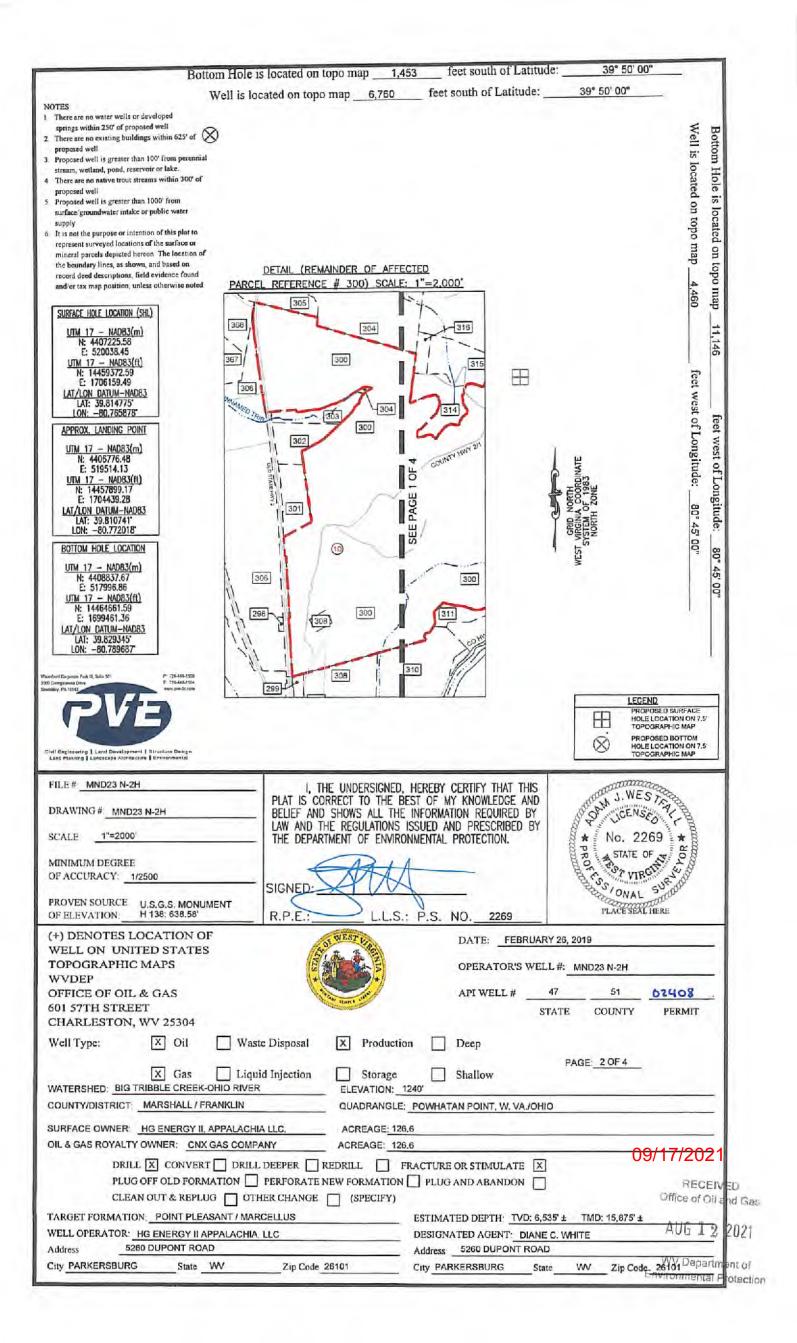

### STATE OF WEST VIRGINIA DEPARTMENT OF ENVIRONMENTAL PROTECTION, OFFICE OF OIL AND GAS WELL WORK PERMIT APPLICATION

| 1) Well Operator: HG Energy                                                           | II Appalachia,             | 494519932           | Marshall         | Franklin     | Powhatan Point                           |
|---------------------------------------------------------------------------------------|----------------------------|---------------------|------------------|--------------|------------------------------------------|
| .,                                                                                    |                            | Operator ID         | County           | District     | Quadrangle                               |
| 2) Operator's Well Number: MN                                                         | D23 N-2H 🧹                 | Well P              | ad Name: MNE     | 023          |                                          |
| 3) Farm Name/Surface Owner:                                                           | CONSOL/IIG Energy    Appa€ | Public Ro           | ad Access: Ni    | kon Ridge F  | Road (SLS 21/1) ~                        |
| 4) Elevation, current ground:                                                         | 1273' EI                   | evation, propose    | d post-construct | tion: 1240'  | -                                        |
| 5) Well Type (a) Gas <u>x</u><br>Other                                                | Oil                        | Un                  | derground Stora  | ige          |                                          |
| (b)If Gas Shal<br>Hori                                                                | low <u>x</u><br>izontal    | Deep                |                  |              |                                          |
| 6) Existing Pad: Yes or No No                                                         | o                          |                     |                  |              |                                          |
| 7) Proposed Target Formation(s)<br>Marcellus, 6474' - 6540', 66' Th                   | ick, 4204 psi              | ipated Thickness    | and Expected I   | Pressure(s): | 1-2-21                                   |
| 8) Proposed Total Vertical Depth                                                      |                            |                     | v                |              |                                          |
| 9) Formation at Total Vertical De                                                     |                            |                     |                  |              |                                          |
| 10) Proposed Total Measured De                                                        | pth: 15875'                |                     |                  |              |                                          |
| 11) Proposed Horizontal Leg Ler                                                       | ngth: 8397'                |                     |                  |              |                                          |
| 12) Approximate Fresh Water St                                                        | rata Depths:               | 538', 801', 898     | 8', 947' 🗸       |              |                                          |
| 13) Method to Determine Fresh                                                         | Water Depths: 1            | Vearest offset w    | rells            |              |                                          |
| 14) Approximate Saltwater Dept                                                        | hs: None                   |                     |                  |              |                                          |
| 15) Approximate Coal Seam Dep                                                         | oths: 847' - 852           |                     |                  |              | RECEIVED                                 |
| 16) Approximate Depth to Possil                                                       | ole Void (coal mi          | ine, karst, other): | None anticipa    | ated         | Office of Oil and Gas                    |
|                                                                                       |                            |                     |                  |              | AUG 1 2 2021                             |
| <ol> <li>Does Proposed well location<br/>directly overlying or adjacent to</li> </ol> |                            | ns<br>Yes x         | N                |              | WV Department of<br>formental Protection |
| (a) If Yes, provide Mine Info:                                                        | Name: Mars                 | hall County Min     | е                |              |                                          |
|                                                                                       | Depth: 890'                | to seam base        |                  |              |                                          |
|                                                                                       | Seam: Pittst               | ourgh #8            |                  |              |                                          |
|                                                                                       | Owner: Murra               | ay Energy Corp      | oration          |              |                                          |

API NO. 47- 051 02408

OPERATOR WELL NO. MND23 N-2H Well Pad Name: MND23

WW-6B (04/15)

18)