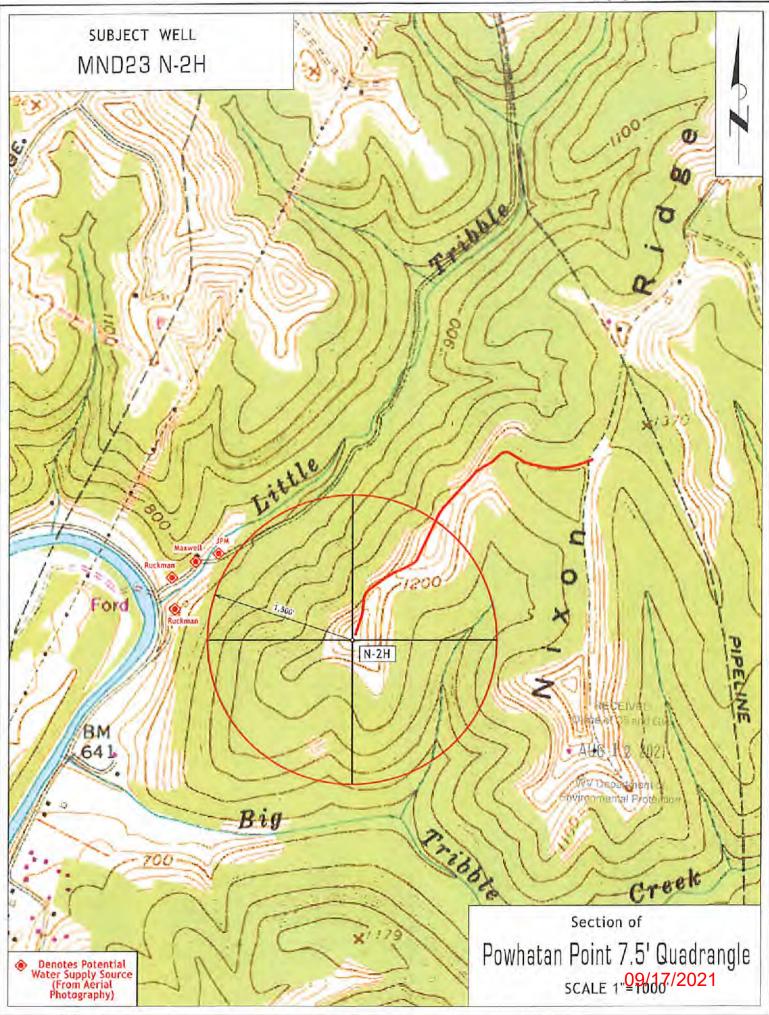

### STATE OF WEST VIRGINIA DEPARTMENT OF ENVIRONMENTAL PROTECTION, OFFICE OF OIL AND GAS WELL WORK PERMIT APPLICATION

| 1) Well Operator: HG Energy                                                           | II Appalachia,             | 494519932           | Marshall         | Franklin     | Powhatan Point                           |
|---------------------------------------------------------------------------------------|----------------------------|---------------------|------------------|--------------|------------------------------------------|
| .,                                                                                    |                            | Operator ID         | County           | District     | Quadrangle                               |
| 2) Operator's Well Number: MN                                                         | D23 N-2H 🧹                 | Well P              | ad Name: MNE     | 023          |                                          |
| 3) Farm Name/Surface Owner:                                                           | CONSOL/IIG Energy    Appa€ | Public Ro           | ad Access: Ni    | kon Ridge F  | Road (SLS 21/1) ~                        |
| 4) Elevation, current ground:                                                         | 1273' EI                   | evation, propose    | d post-construct | tion: 1240'  | -                                        |
| 5) Well Type (a) Gas <u>x</u><br>Other                                                | Oil                        | Un                  | derground Stora  | ige          |                                          |
| (b)If Gas Shal<br>Hori                                                                | low <u>x</u><br>izontal    | Deep                |                  |              |                                          |
| 6) Existing Pad: Yes or No No                                                         | o                          |                     |                  |              |                                          |
| 7) Proposed Target Formation(s)<br>Marcellus, 6474' - 6540', 66' Th                   | ick, 4204 psi              | ipated Thickness    | and Expected I   | Pressure(s): | 1-2-21                                   |
| 8) Proposed Total Vertical Depth                                                      |                            |                     | v                |              |                                          |
| 9) Formation at Total Vertical De                                                     |                            |                     |                  |              |                                          |
| 10) Proposed Total Measured De                                                        | pth: 15875'                |                     |                  |              |                                          |
| 11) Proposed Horizontal Leg Ler                                                       | ngth: 8397'                |                     |                  |              |                                          |
| 12) Approximate Fresh Water St                                                        | rata Depths:               | 538', 801', 898     | 8', 947' 🗸       |              |                                          |
| 13) Method to Determine Fresh                                                         | Water Depths: 1            | Vearest offset w    | rells            |              |                                          |
| 14) Approximate Saltwater Dept                                                        | hs: None                   |                     |                  |              |                                          |
| 15) Approximate Coal Seam Dep                                                         | oths: 847' - 852           |                     |                  |              | RECEIVED                                 |
| 16) Approximate Depth to Possil                                                       | ole Void (coal mi          | ine, karst, other): | None anticipa    | ated         | Office of Oil and Gas                    |
|                                                                                       |                            |                     |                  |              | AUG 1 2 2021                             |
| <ol> <li>Does Proposed well location<br/>directly overlying or adjacent to</li> </ol> |                            | ns<br>Yes x         | N                |              | WV Department of<br>formental Protection |
| (a) If Yes, provide Mine Info:                                                        | Name: Mars                 | hall County Min     | е                |              |                                          |
|                                                                                       | Depth: 890'                | to seam base        |                  |              |                                          |
|                                                                                       | Seam: Pittst               | ourgh #8            |                  |              |                                          |
|                                                                                       | Owner: Murra               | ay Energy Corp      | oration          |              |                                          |

API NO. 47- 051 02408

OPERATOR WELL NO. MND23 N-2H Well Pad Name: MND23

WW-6B (04/15)

18)