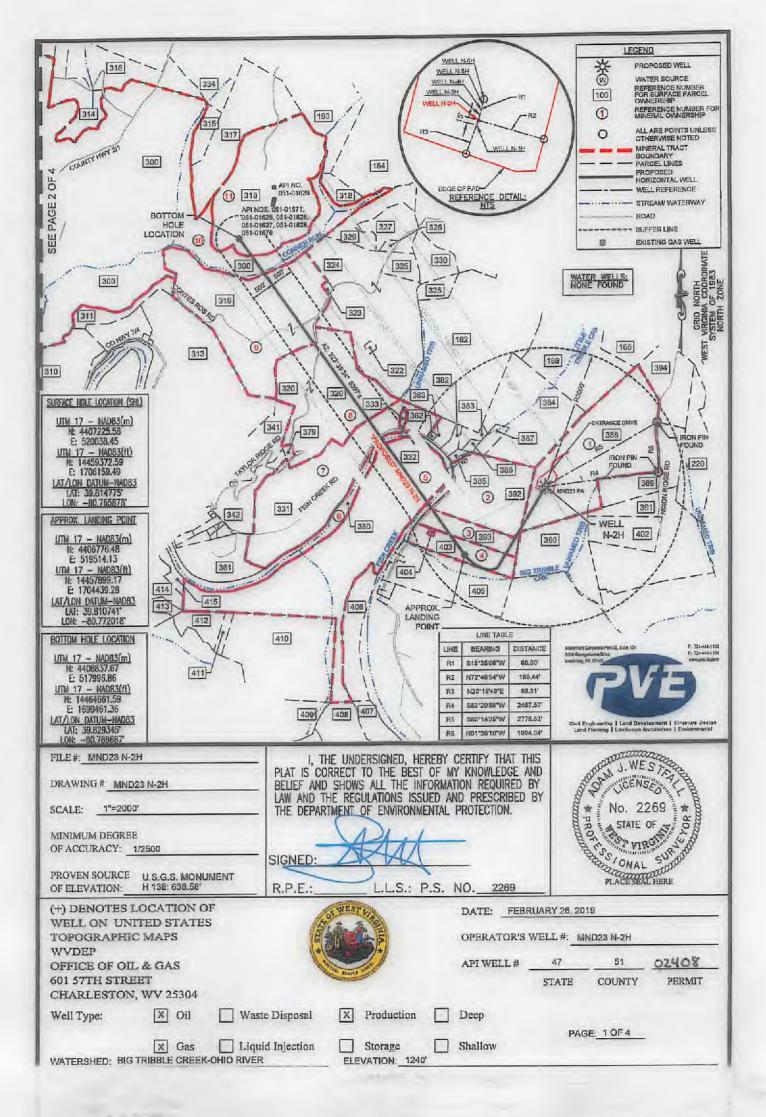

### STATE OF WEST VIRGINIA DEPARTMENT OF ENVIRONMENTAL PROTECTION, OFFICE OF OIL AND GAS WELL WORK PERMIT APPLICATION

| 1) Well Operator: HG Energy                                                           | II Appalachia,             | 494519932           | Marshall         | Franklin     | Powhatan Point                           |
|---------------------------------------------------------------------------------------|----------------------------|---------------------|------------------|--------------|------------------------------------------|
| .,                                                                                    |                            | Operator ID         | County           | District     | Quadrangle                               |
| 2) Operator's Well Number: MN                                                         | D23 N-2H 🧹                 | Well P              | ad Name: MNE     | 023          |                                          |
| 3) Farm Name/Surface Owner:                                                           | CONSOL/IIG Energy    Appa€ | Public Ro           | ad Access: Ni    | kon Ridge F  | Road (SLS 21/1) ~                        |
| 4) Elevation, current ground:                                                         | 1273' EI                   | evation, propose    | d post-construct | tion: 1240'  | -                                        |
| 5) Well Type (a) Gas <u>x</u><br>Other                                                | Oil                        | Un                  | derground Stora  | ige          |                                          |
| (b)If Gas Shal<br>Hori                                                                | low <u>x</u><br>izontal    | Deep                |                  |              |                                          |
| 6) Existing Pad: Yes or No No                                                         | o                          |                     |                  |              |                                          |
| 7) Proposed Target Formation(s)<br>Marcellus, 6474' - 6540', 66' Th                   | ick, 4204 psi              | ipated Thickness    | and Expected I   | Pressure(s): | 1-2-21                                   |
| 8) Proposed Total Vertical Depth                                                      |                            |                     | v                |              |                                          |
| 9) Formation at Total Vertical De                                                     |                            |                     |                  |              |                                          |
| 10) Proposed Total Measured De                                                        | pth: 15875'                |                     |                  |              |                                          |
| 11) Proposed Horizontal Leg Ler                                                       | ngth: 8397'                |                     |                  |              |                                          |
| 12) Approximate Fresh Water St                                                        | rata Depths:               | 538', 801', 898     | 8', 947' 🗸       |              |                                          |
| 13) Method to Determine Fresh                                                         | Water Depths: 1            | Vearest offset w    | rells            |              |                                          |
| 14) Approximate Saltwater Dept                                                        | hs: None                   |                     |                  |              |                                          |
| 15) Approximate Coal Seam Dep                                                         | oths: 847' - 852           |                     |                  |              | RECEIVED                                 |
| 16) Approximate Depth to Possil                                                       | ole Void (coal mi          | ine, karst, other): | None anticipa    | ated         | Office of Oil and Gas                    |
|                                                                                       |                            |                     |                  |              | AUG 1 2 2021                             |
| <ol> <li>Does Proposed well location<br/>directly overlying or adjacent to</li> </ol> |                            | ns<br>Yes x         | N                |              | WV Department of<br>formental Protection |
| (a) If Yes, provide Mine Info:                                                        | Name: Mars                 | hall County Min     | е                |              |                                          |
|                                                                                       | Depth: 890'                | to seam base        |                  |              |                                          |
|                                                                                       | Seam: Pittst               | ourgh #8            |                  |              |                                          |
|                                                                                       | Owner: Murra               | ay Energy Corp      | oration          |              |                                          |

API NO. 47- 051 02408

OPERATOR WELL NO. MND23 N-2H Well Pad Name: MND23

WW-6B (04/15)

18)