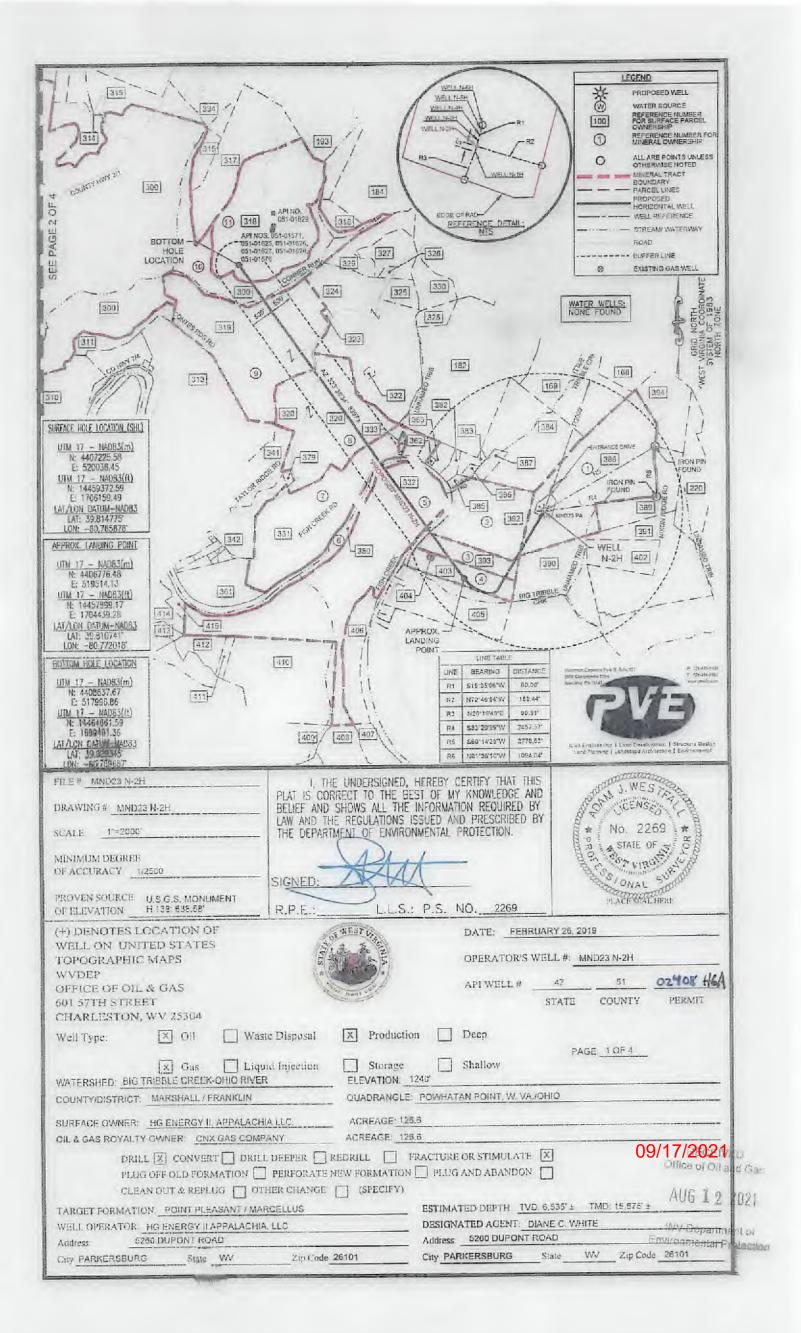

### STATE OF WEST VIRGINIA DEPARTMENT OF ENVIRONMENTAL PROTECTION, OFFICE OF OIL AND GAS WELL WORK PERMIT APPLICATION

| 1) Well Operator: HG Energy                                                           | II Appalachia,             | 494519932           | Marshall         | Franklin     | Powhatan Point                           |
|---------------------------------------------------------------------------------------|----------------------------|---------------------|------------------|--------------|------------------------------------------|
| .,                                                                                    |                            | Operator ID         | County           | District     | Quadrangle                               |
| 2) Operator's Well Number: MN                                                         | D23 N-2H 🧹                 | Well P              | ad Name: MNE     | 023          |                                          |
| 3) Farm Name/Surface Owner:                                                           | CONSOL/IIG Energy    Appa€ | Public Ro           | ad Access: Ni    | kon Ridge F  | Road (SLS 21/1) ~                        |
| 4) Elevation, current ground:                                                         | 1273' EI                   | evation, propose    | d post-construct | tion: 1240'  | -                                        |
| 5) Well Type (a) Gas <u>x</u><br>Other                                                | Oil                        | Un                  | derground Stora  | ige          |                                          |
| (b)If Gas Shal<br>Hori                                                                | low <u>x</u><br>izontal    | Deep                |                  |              |                                          |
| 6) Existing Pad: Yes or No No                                                         | o                          |                     |                  |              |                                          |
| 7) Proposed Target Formation(s)<br>Marcellus, 6474' - 6540', 66' Th                   | ick, 4204 psi              | ipated Thickness    | and Expected I   | Pressure(s): | 1-2-21                                   |
| 8) Proposed Total Vertical Depth                                                      |                            |                     | v                |              |                                          |
| 9) Formation at Total Vertical De                                                     |                            |                     |                  |              |                                          |
| 10) Proposed Total Measured De                                                        | pth: 15875'                |                     |                  |              |                                          |
| 11) Proposed Horizontal Leg Ler                                                       | ngth: 8397'                |                     |                  |              |                                          |
| 12) Approximate Fresh Water St                                                        | rata Depths:               | 538', 801', 898     | 8', 947' 🗸       |              |                                          |
| 13) Method to Determine Fresh                                                         | Water Depths: 1            | Vearest offset w    | rells            |              |                                          |
| 14) Approximate Saltwater Dept                                                        | hs: None                   |                     |                  |              |                                          |
| 15) Approximate Coal Seam Dep                                                         | oths: 847' - 852           |                     |                  |              | RECEIVED                                 |
| 16) Approximate Depth to Possil                                                       | ole Void (coal mi          | ine, karst, other): | None anticipa    | ated         | Office of Oil and Gas                    |
|                                                                                       |                            |                     |                  |              | AUG 1 2 2021                             |
| <ol> <li>Does Proposed well location<br/>directly overlying or adjacent to</li> </ol> |                            | ns<br>Yes x         | N                |              | WV Department of<br>formental Protection |
| (a) If Yes, provide Mine Info:                                                        | Name: Mars                 | hall County Min     | е                |              |                                          |
|                                                                                       | Depth: 890'                | to seam base        |                  |              |                                          |
|                                                                                       | Seam: Pittst               | ourgh #8            |                  |              |                                          |
|                                                                                       | Owner: Murra               | ay Energy Corp      | oration          |              |                                          |

API NO. 47- 051 02408

OPERATOR WELL NO. MND23 N-2H Well Pad Name: MND23

WW-6B (04/15)

18)