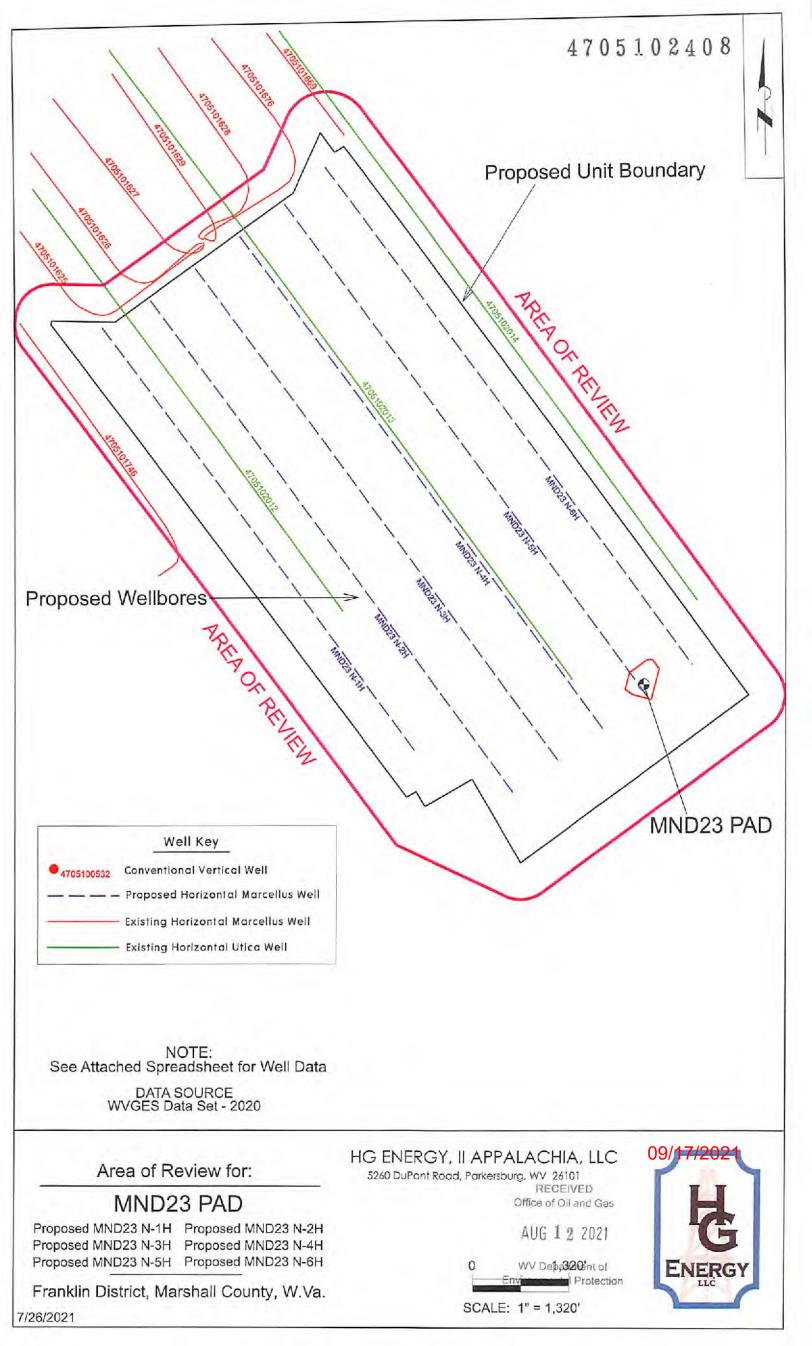

### STATE OF WEST VIRGINIA DEPARTMENT OF ENVIRONMENTAL PROTECTION, OFFICE OF OIL AND GAS WELL WORK PERMIT APPLICATION

| 1) Well Operator: HG Energy                                                           | II Appalachia,             | 494519932           | Marshall         | Franklin     | Powhatan Point                           |
|---------------------------------------------------------------------------------------|----------------------------|---------------------|------------------|--------------|------------------------------------------|
| .,                                                                                    |                            | Operator ID         | County           | District     | Quadrangle                               |
| 2) Operator's Well Number: MN                                                         | D23 N-2H 🧹                 | Well P              | ad Name: MNE     | 023          |                                          |
| 3) Farm Name/Surface Owner:                                                           | CONSOL/IIG Energy    Appa€ | Public Ro           | ad Access: Ni    | kon Ridge F  | Road (SLS 21/1) ~                        |
| 4) Elevation, current ground:                                                         | 1273' EI                   | evation, propose    | d post-construct | tion: 1240'  | -                                        |
| 5) Well Type (a) Gas <u>x</u><br>Other                                                | Oil                        | Un                  | derground Stora  | ige          |                                          |
| (b)If Gas Shal<br>Hori                                                                | low <u>x</u><br>izontal    | Deep                |                  |              |                                          |
| 6) Existing Pad: Yes or No No                                                         | o                          |                     |                  |              |                                          |
| 7) Proposed Target Formation(s)<br>Marcellus, 6474' - 6540', 66' Th                   | ick, 4204 psi              | ipated Thickness    | and Expected I   | Pressure(s): | 1-2-21                                   |
| 8) Proposed Total Vertical Depth                                                      |                            |                     | v                |              |                                          |
| 9) Formation at Total Vertical De                                                     |                            |                     |                  |              |                                          |
| 10) Proposed Total Measured De                                                        | pth: 15875'                |                     |                  |              |                                          |
| 11) Proposed Horizontal Leg Ler                                                       | ngth: 8397'                |                     |                  |              |                                          |
| 12) Approximate Fresh Water St                                                        | rata Depths:               | 538', 801', 898     | 8', 947' 🗸       |              |                                          |
| 13) Method to Determine Fresh                                                         | Water Depths: 1            | Vearest offset w    | rells            |              |                                          |
| 14) Approximate Saltwater Dept                                                        | hs: None                   |                     |                  |              |                                          |
| 15) Approximate Coal Seam Dep                                                         | oths: 847' - 852           |                     |                  |              | RECEIVED                                 |
| 16) Approximate Depth to Possil                                                       | ole Void (coal mi          | ine, karst, other): | None anticipa    | ated         | Office of Oil and Gas                    |
|                                                                                       |                            |                     |                  |              | AUG 1 2 2021                             |
| <ol> <li>Does Proposed well location<br/>directly overlying or adjacent to</li> </ol> |                            | ns<br>Yes x         | N                |              | WV Department of<br>formental Protection |
| (a) If Yes, provide Mine Info:                                                        | Name: Mars                 | hall County Min     | е                |              |                                          |
|                                                                                       | Depth: 890'                | to seam base        |                  |              |                                          |
|                                                                                       | Seam: Pittst               | ourgh #8            |                  |              |                                          |
|                                                                                       | Owner: Murra               | ay Energy Corp      | oration          |              |                                          |