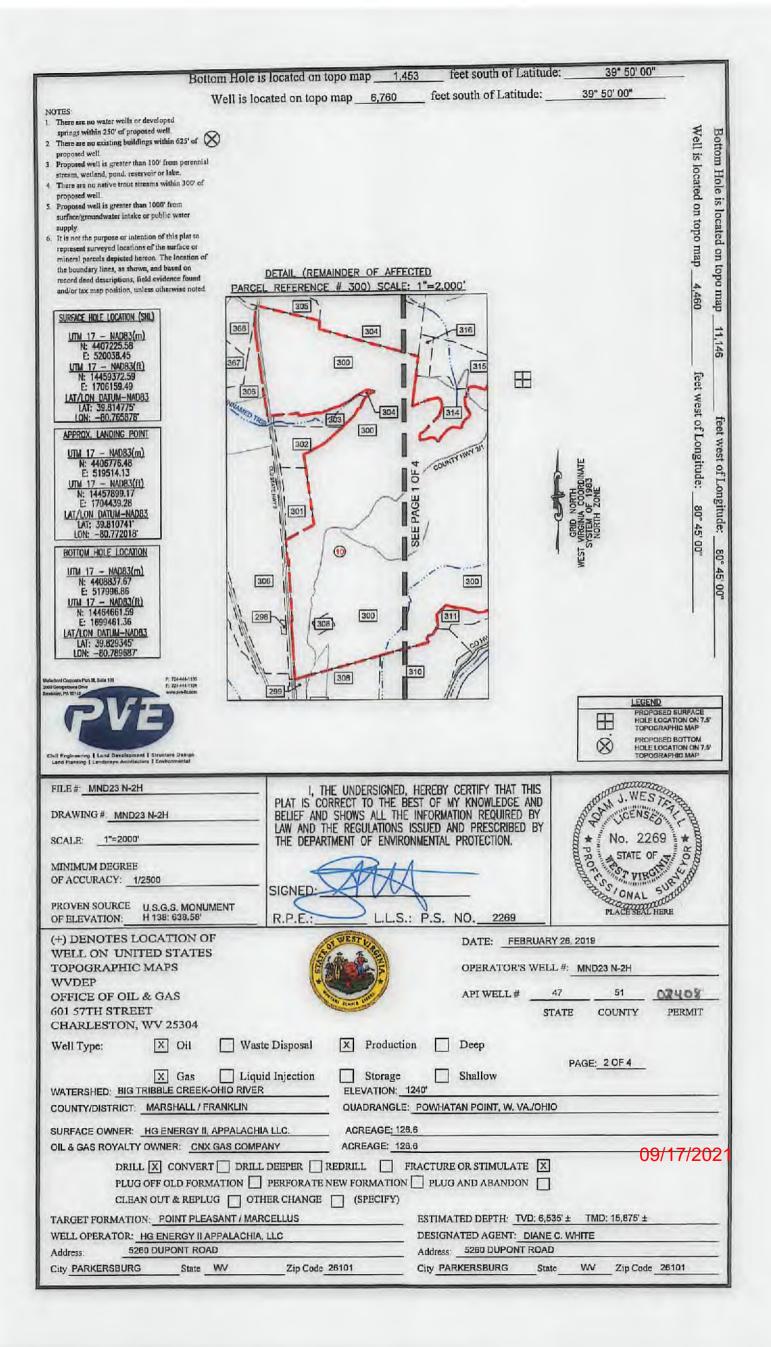

### STATE OF WEST VIRGINIA DEPARTMENT OF ENVIRONMENTAL PROTECTION, OFFICE OF OIL AND GAS WELL WORK PERMIT APPLICATION

| 1) Well Operator: HG Energy                                                           | II Appalachia,             | 494519932           | Marshall         | Franklin     | Powhatan Point                           |
|---------------------------------------------------------------------------------------|----------------------------|---------------------|------------------|--------------|------------------------------------------|
| .,                                                                                    |                            | Operator ID         | County           | District     | Quadrangle                               |
| 2) Operator's Well Number: MN                                                         | D23 N-2H 🧹                 | Well P              | ad Name: MNE     | 023          |                                          |
| 3) Farm Name/Surface Owner:                                                           | CONSOL/IIG Energy    Appa€ | Public Ro           | ad Access: Ni    | kon Ridge F  | Road (SLS 21/1) ~                        |
| 4) Elevation, current ground:                                                         | 1273' EI                   | evation, propose    | d post-construct | tion: 1240'  | -                                        |
| 5) Well Type (a) Gas <u>x</u><br>Other                                                | Oil                        | Un                  | derground Stora  | ige          |                                          |
| (b)If Gas Shal<br>Hori                                                                | low <u>x</u><br>izontal    | Deep                |                  |              |                                          |
| 6) Existing Pad: Yes or No No                                                         | o                          |                     |                  |              |                                          |
| 7) Proposed Target Formation(s)<br>Marcellus, 6474' - 6540', 66' Th                   | ick, 4204 psi              | ipated Thickness    | and Expected I   | Pressure(s): | 1-2-21                                   |
| 8) Proposed Total Vertical Depth                                                      |                            |                     | v                |              |                                          |
| 9) Formation at Total Vertical De                                                     |                            |                     |                  |              |                                          |
| 10) Proposed Total Measured De                                                        | pth: 15875'                |                     |                  |              |                                          |
| 11) Proposed Horizontal Leg Ler                                                       | ngth: 8397'                |                     |                  |              |                                          |
| 12) Approximate Fresh Water St                                                        | rata Depths:               | 538', 801', 898     | 8', 947' 🗸       |              |                                          |
| 13) Method to Determine Fresh                                                         | Water Depths: 1            | Vearest offset w    | rells            |              |                                          |
| 14) Approximate Saltwater Dept                                                        | hs: None                   |                     |                  |              |                                          |
| 15) Approximate Coal Seam Dep                                                         | oths: 847' - 852           |                     |                  |              | RECEIVED                                 |
| 16) Approximate Depth to Possil                                                       | ole Void (coal mi          | ine, karst, other): | None anticipa    | ated         | Office of Oil and Gas                    |
|                                                                                       |                            |                     |                  |              | AUG 1 2 2021                             |
| <ol> <li>Does Proposed well location<br/>directly overlying or adjacent to</li> </ol> |                            | ns<br>Yes x         | N                |              | WV Department of<br>formental Protection |
| (a) If Yes, provide Mine Info:                                                        | Name: Mars                 | hall County Min     | е                |              |                                          |
|                                                                                       | Depth: 890'                | to seam base        |                  |              |                                          |
|                                                                                       | Seam: Pittst               | ourgh #8            |                  |              |                                          |
|                                                                                       | Owner: Murra               | ay Energy Corp      | oration          |              |                                          |

API NO. 47- 051 02408

OPERATOR WELL NO. MND23 N-2H Well Pad Name: MND23

WW-6B (04/15)

18)