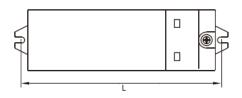

### Variants and Dimensions:

| Model | Detection range | Rated load     | Size<br>(mm) |       | Catalogue<br>number | Barcode |               |
|-------|-----------------|----------------|--------------|-------|---------------------|---------|---------------|
|       |                 |                | Length       | Width | Height              |         |               |
| ST122 | 5-6cm           | ELS/LED - 500W | 78.2         | 35.5  | 20.6                | 99DS122 | 3800131235992 |