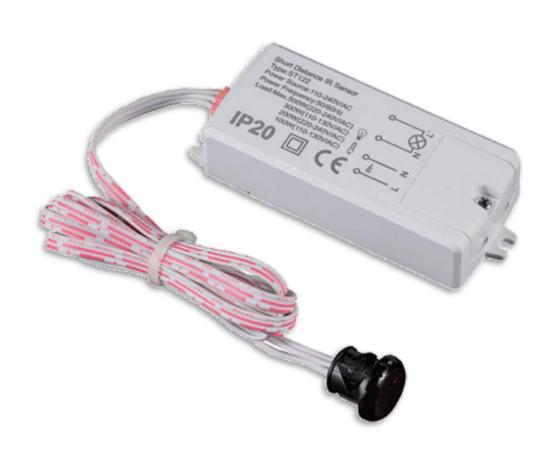

# ON-OFF MOVING HAND SENSOR ST122

#### **Features:**

- ON/OFF via moving hand. When you move your hands towards the IR sensor, it gets detection
  and turn on the light. The light will be switched off until the IR sensor detects another movement
  by hands.
- Power saving
- Available for indoor and outdoor purposes
- Easy installation