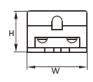

### Variants and Dimensions:

| Model | Detection range | Rated load     | Size<br>(mm) |       | Catalogue<br>number | Barcode |               |
|-------|-----------------|----------------|--------------|-------|---------------------|---------|---------------|
|       |                 |                | Length       | Width | Height              |         |               |
| ST122 | 5-6cm           | ELS/LED - 500W | 78.2         | 35.5  | 20.6                | 99DS122 | 3800131235992 |