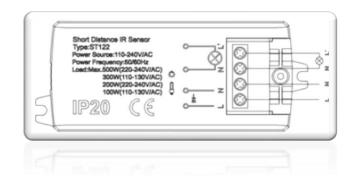

#### Technical data:

Power supply: 220-240V/ACPower Frequency: 50/60Hz

Rated load: ELS/LED – max. 500W
 Power source: 110-240V/AC
 Usage: Infrared Motion Sensor

Detection range: 5-6cm

■ Working Temperature: -20~+50°C

■ Detection distance: 5-6cm

Colour: White

■ Protection level: IP20