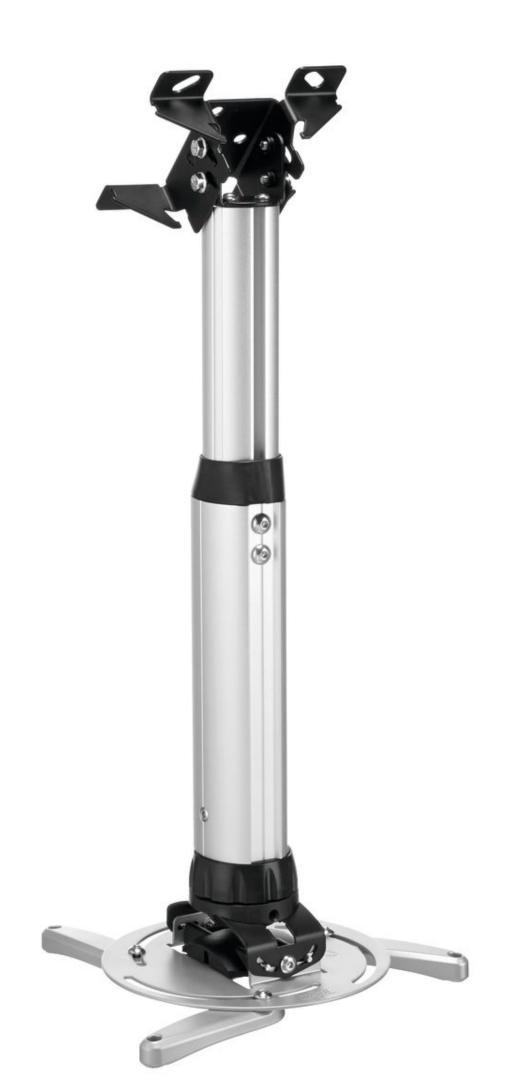

## PPC 2540 Projector ceiling mount

Article number (SKU) 7025404 Colour Silver

#### **Key Benefits**

 Cables fully concealed, Fine tuning during installation, Theft prevention, TÜV certified

The PPC 2540 is a height adjustable projector mount specially designed for the latest generation of projectors weighing up to 30 kg. This projector interface is equipped with fine tune adjustability for precise alignment to the projection surface. Once aligned, the projector stays in position. Turning the unique friction ring will eliminate all play from the interface connections, making the mount a solid and very stable solution. The height adjustable projector ceiling mount kits can be used when the height of the ceiling is not known or when flexibility is wanted. These mounts come in 3 lengths offering variable height adjustment from 400 to 1350 mm. The Cable Inlay System runs the full length of the pole and even allows for cable routing after installation. The offers sufficient space for all cables required and enables you to hide all the cables in a matter of seconds.