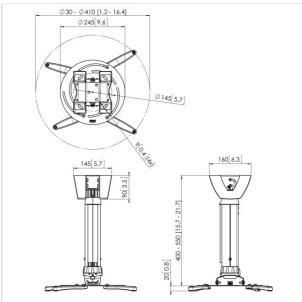

### **Product specifications**

Product type number PPC 2540
Article number (SKU) 7025404
Colour Silver

EAN single box 8712285325243

TÜV certified Yes

Tilt up to 15°
Turn Up to 360°

Roll 15
Guarantee 5 years
Max. weight load (kg) 30

### **Features**

Professional features Fischer inside Range (diameter) 30 - 410 mm

Min. distance to ceiling (mm) 400 Max. distance to ceiling 550

(mm)