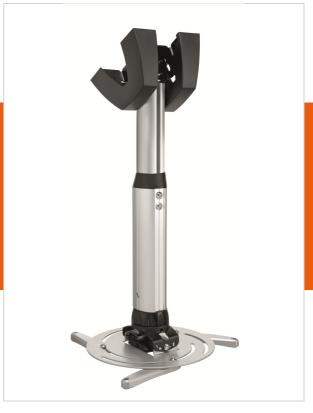

## PPC 2540 Projector ceiling mount

Article number (SKU) 7025404 Colour Silver

#### **Key Benefits**

 Cables fully concealed, Fine tuning during installation, Theft prevention, TÜV certified

The PPC 2540 is a height adjustable projector mount specially designed for the latest generation of projectors weighing up to 30 kg. This projector interface is equipped with fine tune adjustability for precise alignment to the projection surface. Once aligned, the projector stays in position. Turning the unique friction ring will eliminate all play from the interface connections, making the mount a solid and very stable solution. The height adjustable projector ceiling mount kits can be used when the height of the ceiling is not known or when flexibility is wanted. These mounts come in 3 lengths offering variable height adjustment from 400 to 1350 mm. The Cable Inlay System runs the full length of the pole and even allows for cable routing after installation. The offers sufficient space for all cables required and enables you to hide all the cables in a matter of seconds.