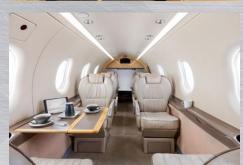

### Interior/Exterior

- Executive 6 Seat Interior Configuration
- BMW Platinum Package- Sand Storm
- Carpet: Vangaurd
- Cabinetry: Bird's Eye Maple
- Lower Sidewall: Brentano Metal Burlap Beige
- Drink Rail: Aeronappa Woodstar
- Upper Cabin Panels: Hemispheres Mirage Raffia
- Seat Leather: Aeronappa Pheasant
- Cargo Net Cover: Brentano Meal Burlap Beige
- Snow White Base with Pilatus PC-12 Victory Paint Scheme