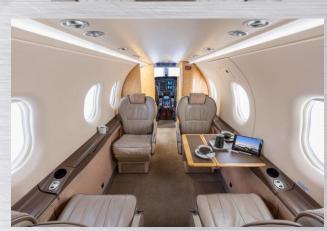

### Interior/Exterior

- Executive 6 Seat Interior Configuration
- BMW Platinum Package- Sand Storm
- Carpet: Vangaurd
- Cabinetry: Bird's Eye Maple
- Lower Sidewall: Brentano Metal Burlap Beige
- Drink Rail: Aeronappa Woodstar
- Upper Cabin Panels: Hemispheres Mirage Raffia
- Seat Leather: Aeronappa Pheasant
- Cargo Net Cover: Brentano Meal Burlap Beige
- Snow White Base with Pilatus PC-12 Victory Paint Scheme