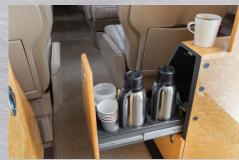

### Interior/Exterior

- Executive 6 Seat Interior Configuration
- BMW Platinum Package- Sand Storm
- Carpet: Vangaurd
- Cabinetry: Bird's Eye Maple
- Lower Sidewall: Brentano Metal Burlap Beige
- Drink Rail: Aeronappa Woodstar
- Upper Cabin Panels: Hemispheres Mirage Raffia
- Seat Leather: Aeronappa Pheasant
- Cargo Net Cover: Brentano Meal Burlap Beige
- Snow White Base with Pilatus PC-12 Victory Paint Scheme