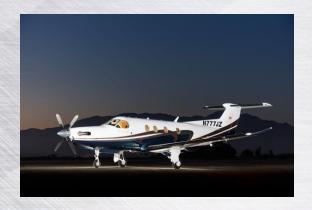

### Interior/Exterior

- Executive 6 Seat Interior Configuration
- BMW Platinum Package- Sand Storm
- Carpet: Vangaurd
- Cabinetry: Bird's Eye Maple
- Lower Sidewall: Brentano Metal Burlap Beige
- Drink Rail: Aeronappa Woodstar
- Upper Cabin Panels: Hemispheres Mirage Raffia
- Seat Leather: Aeronappa Pheasant
- Cargo Net Cover: Brentano Meal Burlap Beige
- Snow White Base with Pilatus PC-12 Victory Paint Scheme