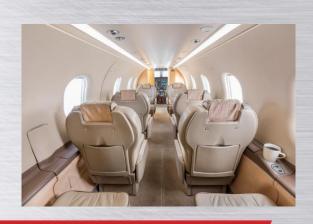

### Interior/Exterior

- Executive 6 Seat Interior Configuration
- BMW Platinum Package- Sand Storm
- Carpet: Vangaurd
- Cabinetry: Bird's Eye Maple
- Lower Sidewall: Brentano Metal Burlap Beige
- Drink Rail: Aeronappa Woodstar
- Upper Cabin Panels: Hemispheres Mirage Raffia
- Seat Leather: Aeronappa Pheasant
- Cargo Net Cover: Brentano Meal Burlap Beige
- Snow White Base with Pilatus PC-12 Victory Paint Scheme