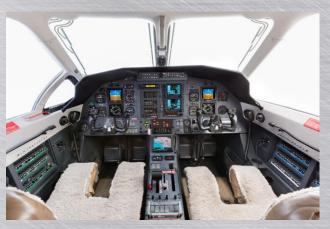

# **Avionics**

#### STANDARD EQUIPMENT

- Pilot EFIS 50 System
- Copilot EFIS 50 System
- LCR-92 Secondary AHRS
- Bendix/King KMH 880 Multi-Hazard Warning Sys.
- Emergency Power System
- Supplemental Air Conditioning
- Secondary Engine Chip Detector
- Pulselite Recognition Lights System

#### ADDITIONAL EQUIPMENT

- Garmin GMX 200 Multi-function Display
- Pedestal Modification
- Garmin GDL 69A Satellite Weather Data Link w/ XM
- Garmin GTX 330 Primary Transponder
- Garmin 2<sup>nd</sup> GTX 330, AM 250 w/ RVSM Equipment
- BOSE Aviation Headset X (Pilot & Copilot)
- SS50 Standard AC Inverter 110 V / 500 W
- Portable Satellite Phone Antenna and Port
- Sat. Radio Integration Audio Panel & CD Player
- Garmin GNS 530 / 530 Nav/Comm/GPS (10-watt)
- Garmin GMA 347 Audio Panel
- Nicad Battery Installation