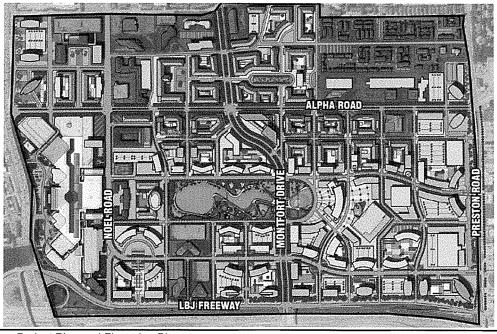

#### **Description of the Montfort-IH 635 Sub-District**

As depicted in Exhibit E, the proposed Montfort-IH 635 Sub-District is generally bounded by Alpha Road, Preston Road, Noel Road, and LBJ Freeway. Boundaries that follow public streets and highways shall be construed to extend to the far sides of such rights-of-way. Boundaries that approximate property lines shall be construed as following such property lines. The Sub-District encompasses approximately 173.9 acres, not including rights-of-way. Taxable land for 2014 is expected to be 168.3 acres.

Exhibit E
Montfort-IH 635 Sub-District Map