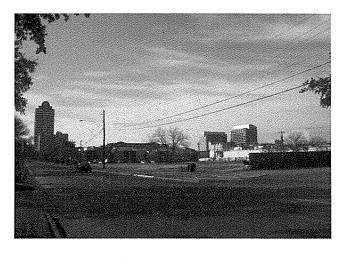

#### **Existing Conditions**

Most of the proposed Sub-District is characterized by a wide variety of commercial property types as well as two multi-family residential properties ranging in age from thirty to fifty years. Many of these properties are economically or physically obsolete. In its present condition, the area exhibits deteriorated structures, an inadequate sidewalk and street layout, large tracts of vacant land, faulty lot layouts, unsanitary or unsafe conditions, and deteriorated site improvements. These conditions substantially arrest or impair the sound growth of the City and property within the proposed Sub-District. No property in the proposed Sub-District is currently being used for residential use with fewer than five living units. Photos of property in the proposed Sub-District show deteriorated public infrastructure and building stock (see Exhibit B). Many of the commercial structures in the Sub-District were developed in the 1960s and 1970s. Many streets and utilities are now over fifty years old and require significant improvements.

Exhibit B
Existing Conditions Images
Montfort-IH 635 Sub-District

Preliminary Project Plan and Financing Plan
Tax Increment Reinvestment Zone Number Twenty