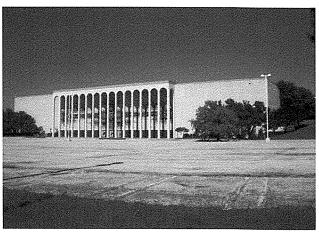

#### **Existing Conditions**

Most of the proposed Sub-District is characterized by a wide variety of commercial property types as well as two multi-family residential properties ranging in age from thirty to fifty years. Many of these properties are economically or physically obsolete. In its present condition, the area exhibits deteriorated structures, an inadequate sidewalk and street layout, large tracts of vacant land, faulty lot layouts, unsanitary or unsafe conditions, and deteriorated site improvements. These conditions substantially arrest or impair the sound growth of the City and property within the proposed Sub-District. No property in the proposed Sub-District is currently being used for residential use with fewer than five living units. Photos of property in the proposed Sub-District show deteriorated public infrastructure and building stock (see Exhibit B). Many of the commercial structures in the Sub-District were developed in the 1960s and 1970s. Many streets and utilities are now over fifty years old and require significant improvements.

Exhibit B
Existing Conditions Images
Montfort-IH 635 Sub-District

Preliminary Project Plan and Financing Plan
Tax Increment Reinvestment Zone Number Twenty