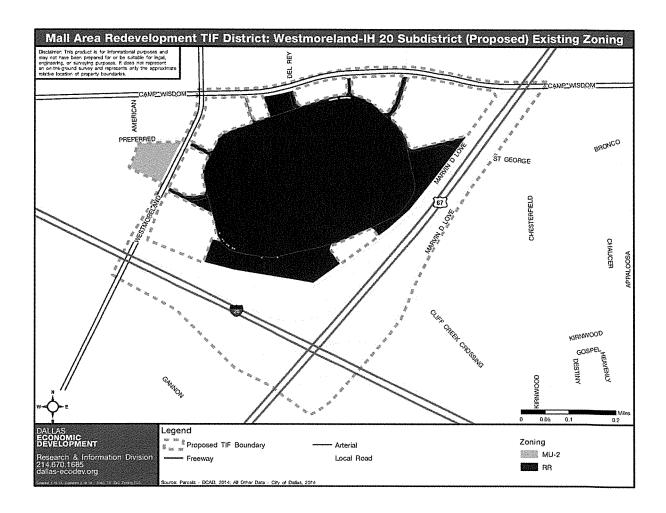

#### **Existing Zoning and Existing Land Uses**

See Exhibit H for a map of existing zoning in the Sub-District and Exhibit I for a map of existing land uses in the Sub-District.

The proposed Sub-District is being considered for designation by the City of Dallas, pursuant to Section 311.005, Texas Tax Code, because the City finds that the Westmoreland-IH 20 area substantially impairs the sound growth of Dallas, retards the provision of housing accommodations, constitutes an economic and social liability, and is a menace to the public welfare due to a substantial number of substandard, deteriorating, and deteriorated structures and infrastructure as well as a severe lack of parks and open spaces. The project plan for the proposed Sub-District will encourage new private redevelopment that is not likely to occur solely through private investment, thereby offering employment and quality living for the people of Dallas for years to come.

# Exhibit H Existing Zoning Westmoreland-IH 20 Sub-District