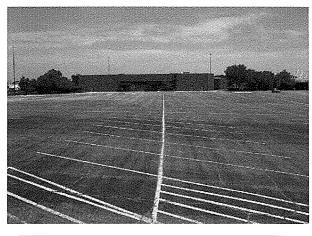

#### **Existing Conditions**

Most of the proposed Sub-District is characterized by a wide variety of commercial property types ranging in age from thirty to forty years. Many of these properties are economically or physically obsolete. In its present condition, the area exhibits deteriorated structures, an inadequate sidewalk and street layout, large tracts of vacant land, faulty lot layouts, unsanitary or unsafe conditions, and deteriorated site improvements. These conditions substantially arrest or impair the sound growth of the City and property within the proposed Sub-District. No property in the proposed Sub-District is currently being used for residential use with fewer than five living units. Photos of property in the proposed Sub-District show deteriorated public infrastructure and building stock (see Exhibit G). Many of the commercial structures in the Sub-District were developed in the 1970s. Many streets and utilities are now over forty years old and require significant improvements.

## Exhibit G Existing Conditions Images Westmoreland-IH 20 Sub-District

Preliminary Project Plan and Financing Plan
Tax Increment Reinvestment Zone Number Twenty