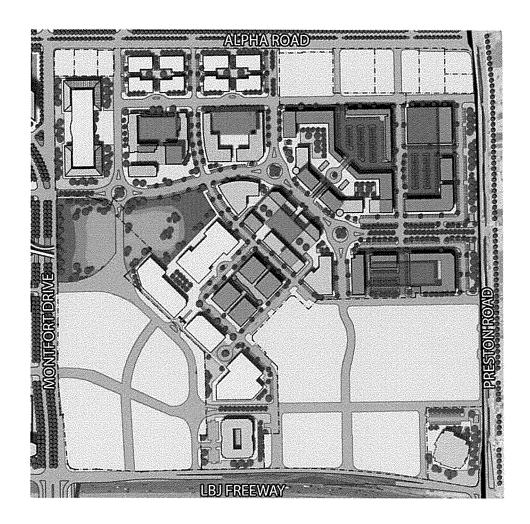

From 2011 to 2013, a public-private partnership was forged among the City of Dallas, the North Dallas Chamber of Commerce, and many other stakeholders in the area, including property and business owners. The partnership resulted in a process to develop an area planning study in 2012-13. Adopted in May 2013, the Valley View-Galleria Area Plan ("Area Plan") resulted in the creation of a unified vision and implementation plan for the redevelopment and economic growth of approximately 440 acres in this area. The Area Plan establishes a comprehensive vision to guide future private investment, economic development, and public infrastructure investments in a coordinated fashion towards optimal tax base, quality of life, and accessibility.

# Exhibit A Valley View-Galleria Area Plan Adopted Illustrative Vision

The adopted illustrative vision (as shown in Exhibit A) for the area is of a new mixed use neighborhood (higher density and pedestrian friendly) that is: (1) anchored by a large central park; (2) supported by vibrant retail uses, office uses, entertainment uses, and mixed housing choices; (3) connected by an integrated network of walkable streets and open spaces, and (4) eventually linked to the Dallas Area Rapid Transit (DART) light rail network via an underground line connecting the existing Red Line with the proposed Cotton Belt Line.

Two key opportunities identified in the Area Plan are: (1) to break down the super blocks into pedestrian-scale developable parcels in order to provide a more walkable urban fabric, and (2) to provide a community-scale central park with the potential to serve as a regional destination that will also support local residents, workers, and visitors, making up for a severe lack of open space in the area.