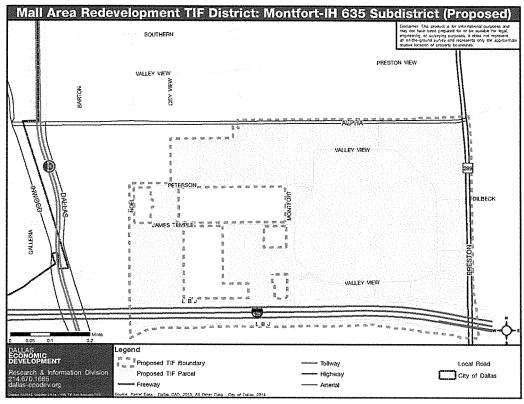

#### **Description of the Montfort-IH 635 Sub-District**

As depicted in Exhibit E, the proposed Montfort-IH 635 Sub-District is generally bounded by Alpha Road, Preston Road, Noel Road, and LBJ Freeway. Boundaries that follow public streets and highways shall be construed to extend to the far sides of such rights-of-way. Boundaries that approximate property lines shall be construed as following such property lines. The Sub-District encompasses approximately 173.9 acres, not including rights-of-way. Taxable land for 2014 is expected to be 168.3 acres.

In order to optimize the reliability of the TIF increment projections as well as the TIF project needs, the Sub-District boundary has been drawn at its inception to include only the most underutilized and vacant parcels in the area that are anticipated to begin redevelopment in the short-term (i.e. next 5 years). Beyond the next 5 years, other parcels in the immediate area may emerge and ripen for redevelopment.

Based on the 2013 certified tax roll from the Dallas Central Appraisal District ("DCAD"), the total appraised value of taxable real property (46 parcels) in the Sub-District is estimated to be \$142.7 million.

Exhibit E
Montfort-IH 635 Sub-District Map