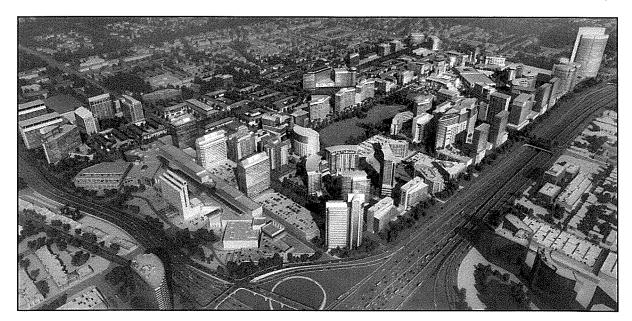

From 2011 to 2013, a public-private partnership was forged among the City of Dallas, the North Dallas Chamber of Commerce, and many other stakeholders in the area, including property and business owners. The partnership resulted in a process to develop an area planning study in 2012-13. Adopted in May 2013, the Valley View-Galleria Area Plan ("Area Plan") resulted in the creation of a unified vision and implementation plan for the redevelopment and economic growth of approximately 440 acres in this area. The Area Plan establishes a comprehensive vision to guide future private investment, economic development, and public infrastructure investments in a coordinated fashion towards optimal tax base, quality of life, and accessibility.

# Exhibit A Valley View-Galleria Area Plan Adopted Illustrative Vision

The adopted illustrative vision (as shown in Exhibit A) for the area is of a new mixed use neighborhood (higher density and pedestrian friendly) that is: (1) anchored by a large central park; (2) supported by vibrant retail uses, office uses, entertainment uses, and mixed housing choices; (3) connected by an integrated network of walkable streets and open spaces, and (4) eventually linked to the Dallas Area Rapid Transit (DART) light rail network via an underground line connecting the existing Red Line with the proposed Cotton Belt Line.

Two key opportunities identified in the Area Plan are: (1) to break down the super blocks into pedestrian-scale developable parcels in order to provide a more walkable urban fabric, and (2) to provide a community-scale central park with the potential to serve as a regional destination that will also support local residents, workers, and visitors, making up for a severe lack of open space in the area.