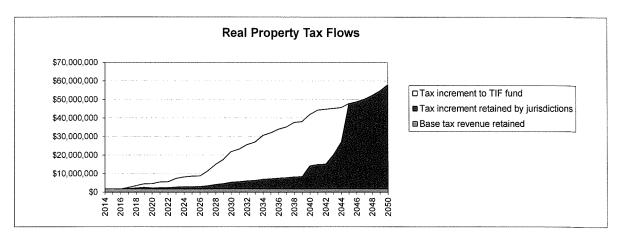

The proposed duration of the Mall Area Redevelopment TIF District is 30 years. The District's base year is 2014. Year 1 of the District is scheduled to begin on January 1, 2015, and the District is scheduled to terminate December 31, 2044 (including collection of the 2044 increment in calendar year 2045 and any related matters to be concluded in 2045). TIF collections will terminate once the TIF budget has been collected or December 31, 2044, whichever occurs first.

The City's participation is proposed to be 0% in 2015; 90% from 2016 through 2042; 75% in 2043; and 55% in 2044. The County's participation is anticipated to be 0% for the first five years and then at least 55% for 20 years (2020 through 2039) or until the District is terminated.

All payments to the TIF fund will terminate upon the occurrence of any of the following events:

- 1. The TIF budget of approximately \$432.5 million (net present value of approximately \$182.9 million in 2014 dollars) has been collected, or December 31, 2044 (including collection of the 2044 increment in calendar year 2045 and any related matters to be concluded in 2045), whichever occurs first.
- 2. All financial obligations of the TIF fund have been satisfied and the City Council has dissolved the District.
- 3. The TIF fund has no financial obligations within three years of City Council adoption of the Final Project Plan and Reinvestment Zone Financing Plan, and the City Council has dissolved the District.
- 4. Private investment of at least \$100 million has not occurred within five years of the adoption of the Final Project Plan and Reinvestment Zone Financing Plan, and the City Council has dissolved the District.