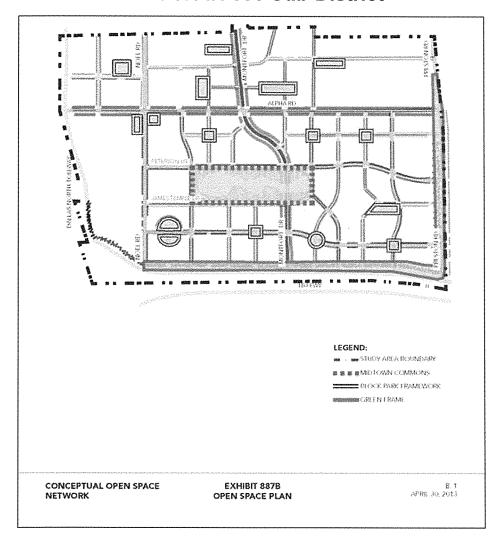

The following specific objectives set the framework for the planned public improvements within the District:

- Provide funding for the acquisition of land for a central community park (referred to in the adopted Area Plan as "Midtown Commons") to provide open space, recreational opportunities, and cultural amenities to the Montfort-IH 635 Sub-District while also increasing land values and attracting new residential and office development.
- Direct the Montfort-IH 635 Sub-District's overall development through the application of design guidelines for public improvements and private development consistent with the regulations set forth in PD 887, as amended.
- Provide funding to build a street and circulation network in the Montfort-IH 635 Sub-District to enhance traffic flow, reduce congestion, provide greater accessibility, and disaggregate the existing super-blocks into a more pedestrianscaled environment that can redevelop incrementally.
- Improve existing and construct new infrastructure (on-site and off-site) for the District, including roadways, storm water drainage, water distribution/wastewater collection lines, burial of overhead utilities, and unified wayfinding to support redevelopment.
- Improve the pedestrian environment in the District through sidewalk, landscaping, lighting and other related streetscape features.
- Provide funding for an economic development grant program for the District.
- Encourage mixed income housing in and near the District.