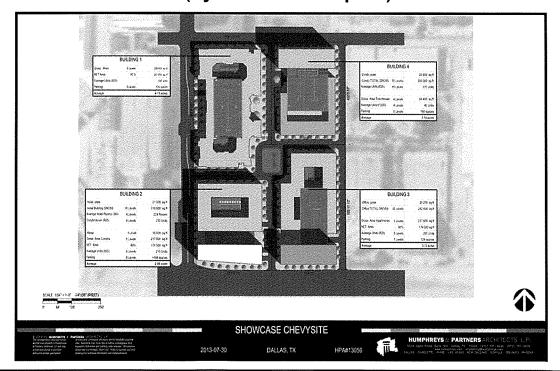

Exhibit K-1 depicts a conceptual redevelopment plan (as provided by Diversion Capital) for the former Showcase Chevrolet Dealership site, and Exhibit K-2 depicts a conceptual redevelopment plan (as provided by Beck Ventures) for a significant portion of the Valley View Center Mall area in the Montfort-IH 635 Sub-District.

Exhibit K-1
Conceptual Redevelopment Plan
(by Diversion Capital)