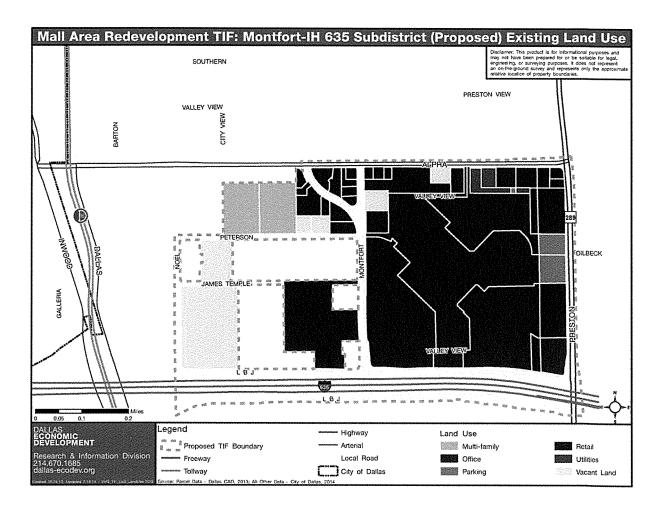

#### **Existing Zoning and Existing Land Uses**

The Area Plan also served as the basis for the City to undertake an area-wide form-based rezoning to PD 887 (Valley View-Galleria Area Special Purpose District), thereby ensuring a sound regulatory framework to encourage economic development consistent with the vision. This zoning designation governs nearly all of the proposed Sub-District. Prior to the adoption of PD 887 in June 2013, the existing zoning in the area had been a patchwork quilt of over twenty different zoning categories that reflected a disorderly development pattern. Additionally, the City undertook an associated Thoroughfare Plan amendment for the area in June 2013 to ensure compatibility between key roadways and anticipated future land uses.

See Exhibit C for a map of existing zoning in the Sub-District and Exhibit D for a map of existing land uses in the Sub-District.

The proposed Sub-District is being considered for designation by the City of Dallas, pursuant to Section 311.005, Texas Tax Code, because the City finds that the Montfort-IH 635 area substantially impairs the sound growth of Dallas, retards the provision of housing accommodations, constitutes an economic and social liability, and is a menace to the public welfare due to a substantial number of substandard, deteriorating, and deteriorated structures and infrastructure as well as a severe lack of parks and open spaces. The proposed Sub-District is consistent with the City's adopted Area Plan and will serve as a long-term tool to implement the shared vision for the area by further leveraging the regulatory framework (PD 887 form-based zoning and Thoroughfare Plan amendment) already in place. The public improvement program of the proposed Sub-District will encourage new private redevelopment that is not likely to occur solely through private investment, thereby offering employment and quality living for the people of Dallas for years to come.

## Exhibit D Existing Land Use Montfort-IH 635 Sub-District