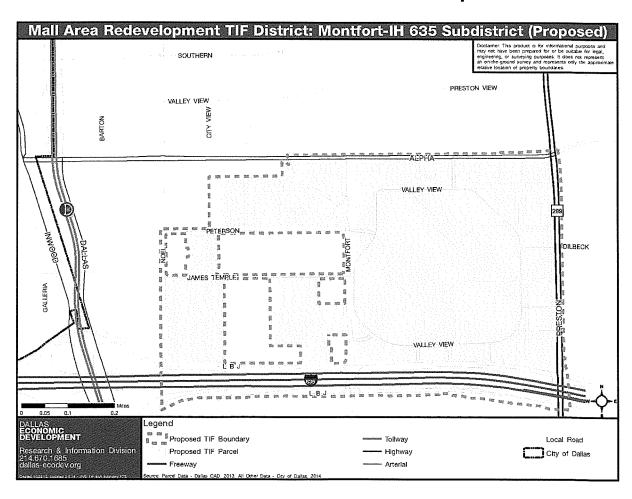

### General Boundary Description Mall Area Redevelopment TIF Reinvestment Zone

The Mall Area Redevelopment TIF District shall comprise two non-contiguous sub-districts—the Montfort-IH 635 Sub-District for the Valley View Center Mall area in northern Dallas and the Westmoreland-IH 20 Sub-District for the Southwest Center Mall area in southern Dallas.

The Montfort-IH 635 Sub-District is generally bounded by Alpha Road, Preston Road, Noel Road, and Interstate Highway 635 (LBJ Freeway). The Montfort-IH 635 Sub-District encompasses approximately 173.9 acres, not including rights-ofway.

#### **Description of the Montfort-IH 635 Sub-District**

As depicted in Exhibit E, the proposed Montfort-IH 635 Sub-District is generally bounded by Alpha Road, Preston Road, Noel Road, and LBJ Freeway. Boundaries that follow public streets and highways shall be construed to extend to the far sides of such rights-of-way. Boundaries that approximate property lines shall be construed as following such property lines. The Sub-District encompasses approximately 173.9 acres, not including rights-of-way. Taxable land for 2014 is expected to be 168.3 acres.

Exhibit E
Montfort-IH 635 Sub-District Map