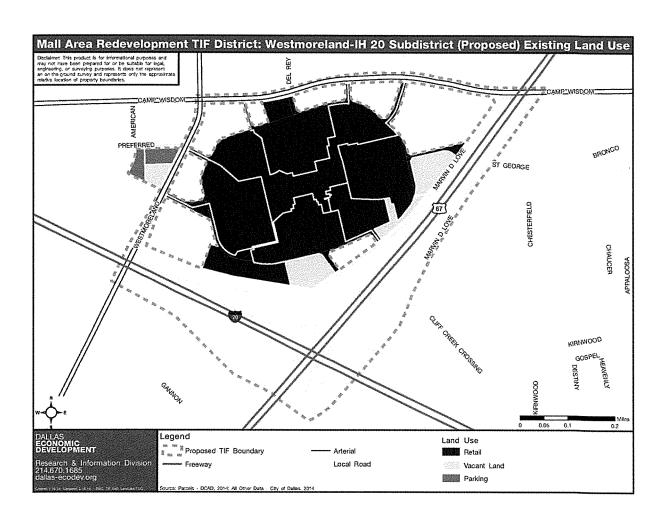

#### **Existing Zoning and Existing Land Uses**

See Exhibit H for a map of existing zoning in the Sub-District and Exhibit I for a map of existing land uses in the Sub-District.

The proposed Sub-District is being considered for designation by the City of Dallas, pursuant to Section 311.005, Texas Tax Code, because the City finds that the Westmoreland-IH 20 area substantially impairs the sound growth of Dallas, retards the provision of housing accommodations, constitutes an economic and social liability, and is a menace to the public welfare due to a substantial number of substandard, deteriorating, and deteriorated structures and infrastructure as well as a severe lack of parks and open spaces. The project plan for the proposed Sub-District will encourage new private redevelopment that is not likely to occur solely through private investment, thereby offering employment and quality living for the people of Dallas for years to come.

## Exhibit I Existing Land Use Westmoreland-IH 20 Sub-District