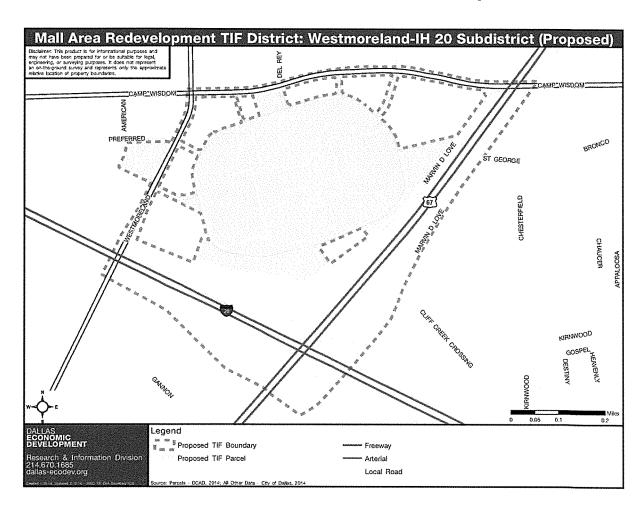

The Westmoreland-IH 20 Sub-District is generally bounded by Westmoreland Road, Camp Wisdom Road, Highway 67 (Marvin D. Love Freeway), and Interstate Highway 20 (LBJ Freeway). The Westmoreland-IH 20 Sub-District encompasses approximately 96.6 acres, not including rights-of-way.

#### Description of the Westmoreland-IH 20 Sub-District

As depicted in Exhibit J, the proposed Westmoreland-IH 20 Sub-District is generally bounded by Westmoreland Road, Camp Wisdom Road, Marvin D. Love Freeway (Highway 67), and LBJ Freeway (Interstate Highway 20). Boundaries that follow public streets and highways shall be construed to extend to the far sides of such rights-of-way. Boundaries that approximate property lines shall be construed as following such property lines. The Sub-District encompasses approximately 96.6 acres, not including rights-of-way. Taxable land for 2014 is expected to be 96.6 acres.

In order to optimize the reliability of the TIF increment projections as well as the TIF project needs, the Sub-District boundary has been drawn at its inception to include only the most underutilized and vacant parcels in the area. Over time, other parcels in the immediate area may emerge and ripen for redevelopment.

Based on the 2013 certified tax roll from DCAD, the total appraised value of taxable real property (12 parcels) in the Westmoreland-IH 20 Sub-District is estimated to be \$19.6 million.

Exhibit J
Westmoreland-IH 20 Sub-District Map