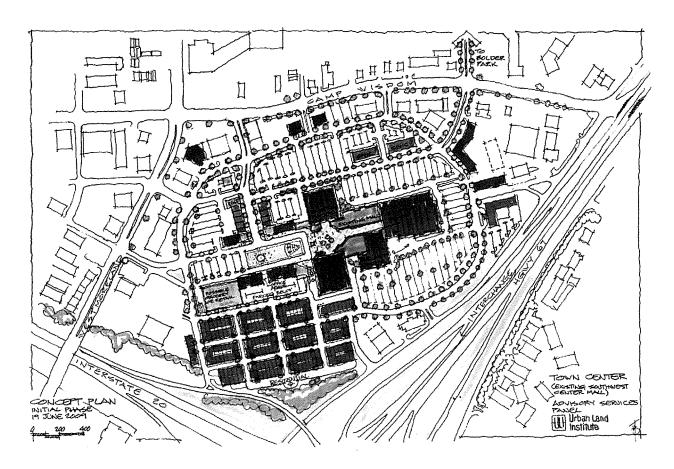

In 2009, the City of Dallas sponsored a five-day visit by a group of nine real estate development experts with the Urban Land Institute (ULI). Known as a ULI Advisory Services Panel ("Panel"), the group's assignment was to formulate a plan to revitalize the Southwest Center Mall by exploring alternative uses for the anchor stores, studying the feasibility of mixed uses, and considering the desirability of civic and public uses to contribute to a sense of place at the Southwest Center Mall area. The Panel also considered strategies for public investment through public/private partnerships to address the challenging economic and infrastructure needs. The Panel was also charged with formulating implementation strategies for achieving its recommendations.

The Panel's visit resulted in a published report. The report highlighted the following observations and findings with the Southwest Center Mall: (1) market too weak to solely support private investment in revitalization without public investment, (2) fragmented property ownership and lack of interdependent cooperation, (3) lack of a consensus vision/plan for how to revitalize the area, (4) poor site access from the freeway, (5) strong community support for revitalization, and (6) community concerns about the City's commitment to help with revitalization.

In the report, the Panel made the following comments and recommendations: (1) the area has strong potential for walkable mixed use redevelopment with residential, retail, office, entertainment, and community uses, (2) the City should initiate an Area Plan process with the community, resulting in a consensus vision and leading to area-wide rezoning and thoroughfare plan amendments consistent with the vision, (3) the City should coordinate with TxDOT to improve freeway access, (4) the City should establish a tax increment financing district for the area to help close funding gaps and push forward projects that might not otherwise succeed, (5) the City should play an active role in land assembly and developer recruitment, and (6) the City should assist with public infrastructure improvements in the area (network of new internal streets, new streetscape on existing perimeter streets, new central open space, etc.).

The panel emphasized that a successful plan for the redevelopment of the site needs to be flexible and allow the program of uses to evolve as redevelopment occurs over time. As such, the panel offered an initial redevelopment concept for a new town center "village" organized around a new central open space/plaza and anchored by a new open-air retail street tied directly into the existing eastern end of the mall. The redevelopment concept assumes demolition of both levels of the west end of the mall (from the center court through the former Dillard's space, with the new open-air retail street (a collection of two-story mixed use buildings) tying directly into the upper level of the in-line mall at the line of demolition. This initial phase would allow successful existing tenants and new tenants to consolidate in the eastern end of the mall. The redevelopment concept also includes the renovation and retention of the three existing anchor stores (Macy's, Sears, and Burlington Coat Factory). Additionally, the Panel believed that a grocery store, a multi-screen movie theater, offices, multi-family housing (for rent), senior housing (for rent or for sale), townhomes, and a hotel could be market feasible if developed within the framework of the new town center village. The town center village concept is depicted in Exhibit F below and serves as the basis for the anticipated development shown in Exhibit P-2.

# Exhibit F Southwest Center Mall Area Redevelopment Concept (2009 ULI Advisory Services Panel)