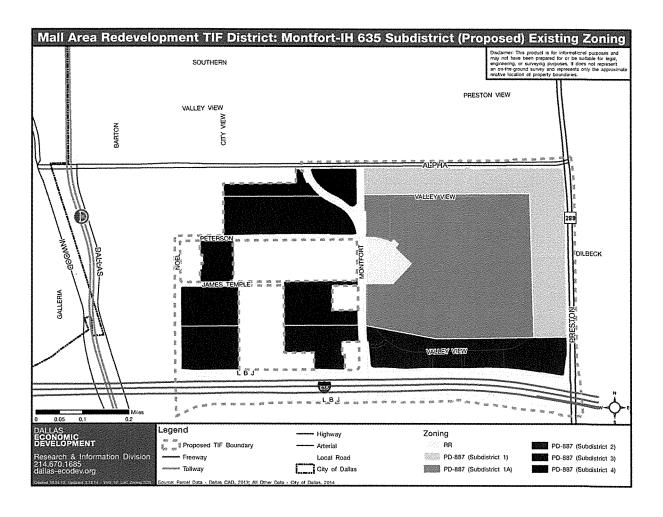

#### **Existing Zoning and Existing Land Uses**

The Area Plan also served as the basis for the City to undertake an area-wide form-based rezoning to PD 887 (Valley View-Galleria Area Special Purpose District), thereby ensuring a sound regulatory framework to encourage economic development consistent with the vision. This zoning designation governs nearly all of the proposed Sub-District. Prior to the adoption of PD 887 in June 2013, the existing zoning in the area had been a patchwork quilt of over twenty different zoning categories that reflected a disorderly development pattern. Additionally, the City undertook an associated Thoroughfare Plan amendment for the area in June 2013 to ensure compatibility between key roadways and anticipated future land uses.

See Exhibit C for a map of existing zoning in the Sub-District and Exhibit D for a map of existing land uses in the Sub-District.

The proposed Sub-District is being considered for designation by the City of Dallas, pursuant to Section 311.005, Texas Tax Code, because the City finds that the Montfort-IH 635 area substantially impairs the sound growth of Dallas, retards the provision of housing accommodations, constitutes an economic and social liability, and is a menace to the public welfare due to a substantial number of substandard, deteriorating, and deteriorated structures and infrastructure as well as a severe lack of parks and open spaces. The proposed Sub-District is consistent with the City's adopted Area Plan and will serve as a long-term tool to implement the shared vision for the area by further leveraging the regulatory framework (PD 887 form-based zoning and Thoroughfare Plan amendment) already in place. The public improvement program of the proposed Sub-District will encourage new private redevelopment that is not likely to occur solely through private investment, thereby offering employment and quality living for the people of Dallas for years to come.

# Exhibit C Existing Zoning Montfort-IH 635 Sub-District