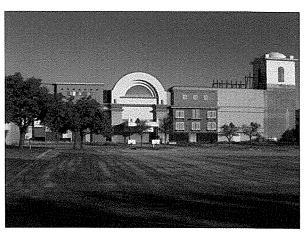

#### **Existing Conditions**

Most of the proposed Sub-District is characterized by a wide variety of commercial property types ranging in age from thirty to forty years. Many of these properties are economically or physically obsolete. In its present condition, the area exhibits deteriorated structures, an inadequate sidewalk and street layout, large tracts of vacant land, faulty lot layouts, unsanitary or unsafe conditions, and deteriorated site improvements. These conditions substantially arrest or impair the sound growth of the City and property within the proposed Sub-District. No property in the proposed Sub-District is currently being used for residential use with fewer than five living units. Photos of property in the proposed Sub-District show deteriorated public infrastructure and building stock (see Exhibit G). Many of the commercial structures in the Sub-District were developed in the 1970s. Many streets and utilities are now over forty years old and require significant improvements.

## Exhibit G Existing Conditions Images Westmoreland-IH 20 Sub-District

Preliminary Project Plan and Financing Plan
Tax Increment Reinvestment Zone Number Twenty