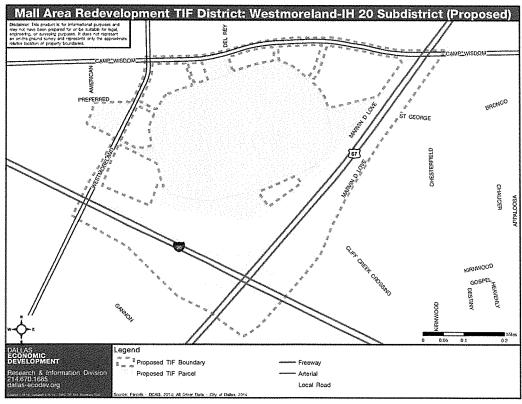

#### Description of the Westmoreland-IH 20 Sub-District

As depicted in Exhibit J, the proposed Westmoreland-IH 20 Sub-District is generally bounded by Westmoreland Road, Camp Wisdom Road, Marvin D. Love Freeway (Highway 67), and LBJ Freeway (Interstate Highway 20). Boundaries that follow public streets and highways shall be construed to extend to the far sides of such rights-of-way. Boundaries that approximate property lines shall be construed as following such property lines. The Sub-District encompasses approximately 96.6 acres, not including rights-of-way. Taxable land for 2014 is expected to be 96.6 acres.

In order to optimize the reliability of the TIF increment projections as well as the TIF project needs, the Sub-District boundary has been drawn at its inception to include only the most underutilized and vacant parcels in the area. Over time, other parcels in the immediate area may emerge and ripen for redevelopment.

Based on the 2013 certified tax roll from DCAD, the total appraised value of taxable real property (12 parcels) in the Westmoreland-IH 20 Sub-District is estimated to be \$19.6 million.

Exhibit J
Westmoreland-IH 20 Sub-District Map