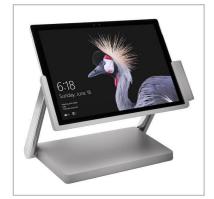

## **Product Description**

The ultimate docking solution for Surface Pro has arrived. With the SD7000 Surface Pro Docking Station, users can expand their desktop set-up to include two external monitors, connect to a wired network and favourite USB accessories, and position their Surface Pro to work upright in desktop mode or down in studio mode. Built on Microsoft's proprietary Surface Connect technology, users can connect with confidence for a seamless dock and charge experience that looks as good as it functions with a small desktop footprint and clean lines. Available with an optional integrated lock to secure the Surface Pro, the SD7000 offers best-in-class docking and locking to support the desktop of the future.