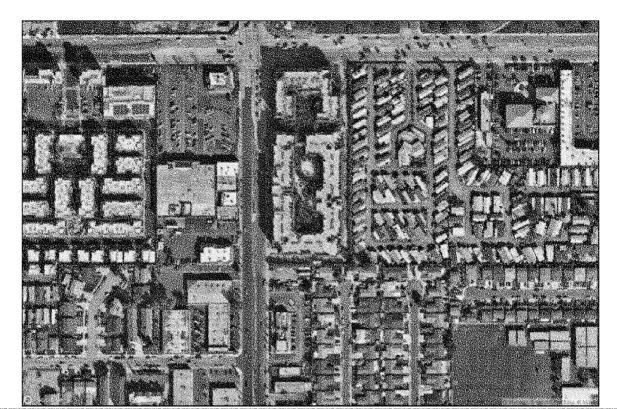

# The Facilities

The Facilities are located at 21800 South Avalon Boulevard, Carson, Los Angeles County, California and were originally constructed as a market-rate apartment complex, together with related ground-level commercial space, parking facilities and related improvements. The Facilities consist of a four-story building, with a 150-unit multifamily residential rental community, approximately 12,000 square feet of ground-level retail space and 472 parking spaces in ground level and subterranean garages. The Facilities are subject to certain reciprocal and non-reciprocal easements respecting the adjacent retail and residential properties on its northern side for access. utilities, drainage, the sharing of certain parking spaces located on the ground level garages within each property, and other items as set forth under the Easements, Join Use, and Maintenance Agreement dated March 30, 2012, and as subsequently amended. The facilities are also subject to certain covenants, conditions and restrictions respecting the adjacent properties to the north and its owners, which provide among other items for review and approval of any new exterior architectural modifications to the Facilities by the adjacent owners until such time as the adjacent properties are sold to an unaffiliated owner, as set forth in the Master Declaration of Covenants, Conditions and Restrictions, and Joint Use Agreement dated March 30, 2012, and amended December 14, 2016. The Facilities include a pool, spa, fireside lounge, fitness center, movie screening theater, billiards lounge, business center, conference room, outdoor recreation areas and other amenities. The Facilities were originally developed in 2013. The Facilities are currently owned by Avalon Carson, LLC, a Delaware limited liability company (the "Seller"), and are currently managed by ConAm Management Corporation, which has a management portfolio of approximately 53,000 residential units. See "THE FACILITIES AND PROJECT PARTICIPANTS - The Facilities" and "APPENDIX A - THE PARTICIPANTS AND THE FACILITIES - THE FACILITIES - General."