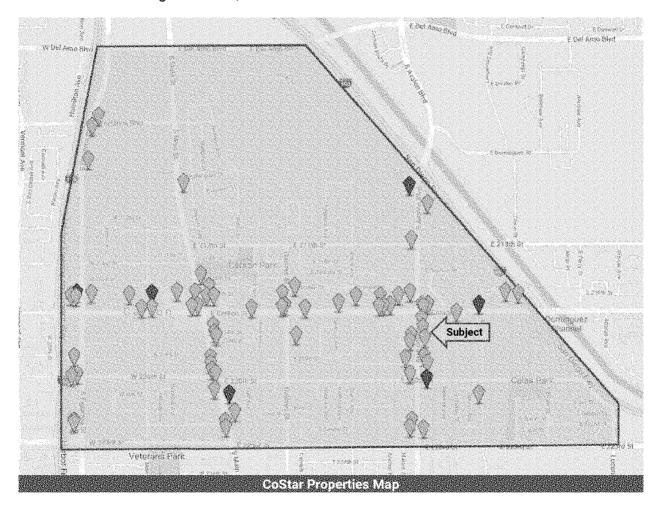

# The Facilities

The Facilities are located at 21800 South Avalon Boulevard, Carson, Los Angeles County, California and were originally constructed as a market-rate apartment complex, together with related ground-level commercial space, parking facilities and related improvements. The Facilities consist of a four-story building, with a 150-unit multifamily residential rental community, approximately 12,000 square feet of ground-level retail space and 472 parking spaces in ground level and subterranean garages. The Facilities are subject to certain reciprocal and non-reciprocal easements respecting the adjacent retail and residential properties on its northern side for access. utilities, drainage, the sharing of certain parking spaces located on the ground level garages within each property, and other items as set forth under the Easements, Join Use, and Maintenance Agreement dated March 30, 2012, and as subsequently amended. The facilities are also subject to certain covenants, conditions and restrictions respecting the adjacent properties to the north and its owners, which provide among other items for review and approval of any new exterior architectural modifications to the Facilities by the adjacent owners until such time as the adjacent properties are sold to an unaffiliated owner, as set forth in the Master Declaration of Covenants, Conditions and Restrictions, and Joint Use Agreement dated March 30, 2012, and amended December 14, 2016. The Facilities include a pool, spa, fireside lounge, fitness center, movie screening theater, billiards lounge, business center, conference room, outdoor recreation areas and other amenities. The Facilities were originally developed in 2013. The Facilities are currently owned by Avalon Carson, LLC, a Delaware limited liability company (the "Seller"), and are currently managed by ConAm Management Corporation, which has a management portfolio of approximately 53,000 residential units. See "THE FACILITIES AND PROJECT PARTICIPANTS - The Facilities" and "APPENDIX A - THE PARTICIPANTS AND THE FACILITIES - THE FACILITIES - General."