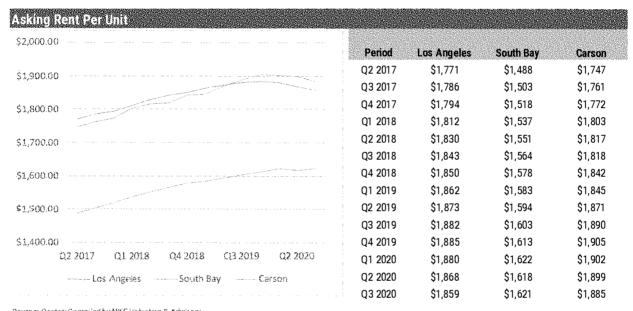

|                                                                                    |         |            |







Scores for public elementary, middle and high schools from Great Schools.org are presented in the following exhibit.



The subject's assigned schools are below average for the City of Carson.



# **Multifamily Market Analysis**

The following discussion outlines overall market performance in the surrounding Multifamily market. Presented first are market statistics of the Los Angeles area and the subject South Bay submarket overall along with more closely focused statistics related specifically to the subject property and its market segment. The analysis is then further refined to focus on demand for the subject and the properties considered to be primary competition.



Source: Costar; Compiled by NKF Valuation & Advisory



Source: Costar, Compiled by NKF Valuation & Advisory



The significant occupancy drop in Carson is because several large scale new developments entered the market and are in the initial lease-up state. This is an anomaly and upon absorption, the market should recover to a 95% or higher occupancy figure.

| Mulitianilly Matter Statis      | lies en en en en |             |           |                |                 |                |
|---------------------------------|------------------|-------------|-----------|----------------|-----------------|----------------|
| Trailing Four Quarters Ended Q3 | 2020             |             |           |                |                 |                |
|                                 |