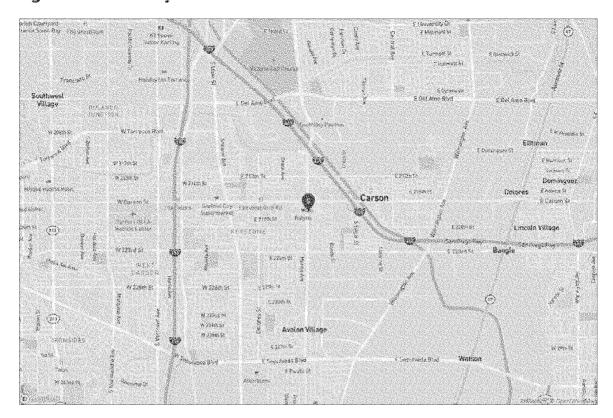

# The Facilities

The Facilities are located at 21800 South Avalon Boulevard, Carson, Los Angeles County, California and were originally constructed as a market-rate apartment complex, together with related ground-level commercial space, parking facilities and related improvements. The Facilities consist of a four-story building, with a 150-unit multifamily residential rental community, approximately 12,000 square feet of ground-level retail space and 472 parking spaces in ground level and subterranean garages. The Facilities are subject to certain reciprocal and non-reciprocal easements respecting the adjacent retail and residential properties on its northern side for access. utilities, drainage, the sharing of certain parking spaces located on the ground level garages within each property, and other items as set forth under the Easements, Join Use, and Maintenance Agreement dated March 30, 2012, and as subsequently amended. The facilities are also subject to certain covenants, conditions and restrictions respecting the adjacent properties to the north and its owners, which provide among other items for review and approval of any new exterior architectural modifications to the Facilities by the adjacent owners until such time as the adjacent properties are sold to an unaffiliated owner, as set forth in the Master Declaration of Covenants, Conditions and Restrictions, and Joint Use Agreement dated March 30, 2012, and amended December 14, 2016. The Facilities include a pool, spa, fireside lounge, fitness center, movie screening theater, billiards lounge, business center, conference room, outdoor recreation areas and other amenities. The Facilities were originally developed in 2013. The Facilities are currently owned by Avalon Carson, LLC, a Delaware limited liability company (the "Seller"), and are currently managed by ConAm Management Corporation, which has a management portfolio of approximately 53,000 residential units. See "THE FACILITIES AND PROJECT PARTICIPANTS - The Facilities" and "APPENDIX A - THE PARTICIPANTS AND THE FACILITIES - THE FACILITIES - General."