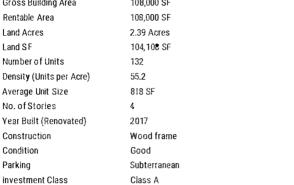

# The Facilities

The Facilities are located at 21800 South Avalon Boulevard, Carson, Los Angeles County, California and were originally constructed as a market-rate apartment complex, together with related ground-level commercial space, parking facilities and related improvements. The Facilities consist of a four-story building, with a 150-unit multifamily residential rental community, approximately 12,000 square feet of ground-level retail space and 472 parking spaces in ground level and subterranean garages. The Facilities are subject to certain reciprocal and non-reciprocal easements respecting the adjacent retail and residential properties on its northern side for access. utilities, drainage, the sharing of certain parking spaces located on the ground level garages within each property, and other items as set forth under the Easements, Join Use, and Maintenance Agreement dated March 30, 2012, and as subsequently amended. The facilities are also subject to certain covenants, conditions and restrictions respecting the adjacent properties to the north and its owners, which provide among other items for review and approval of any new exterior architectural modifications to the Facilities by the adjacent owners until such time as the adjacent properties are sold to an unaffiliated owner, as set forth in the Master Declaration of Covenants, Conditions and Restrictions, and Joint Use Agreement dated March 30, 2012, and amended December 14, 2016. The Facilities include a pool, spa, fireside lounge, fitness center, movie screening theater, billiards lounge, business center, conference room, outdoor recreation areas and other amenities. The Facilities were originally developed in 2013. The Facilities are currently owned by Avalon Carson, LLC, a Delaware limited liability company (the "Seller"), and are currently managed by ConAm Management Corporation, which has a management portfolio of approximately 53,000 residential units. See "THE FACILITIES AND PROJECT PARTICIPANTS - The Facilities" and "APPENDIX A - THE PARTICIPANTS AND THE FACILITIES - THE FACILITIES - General."