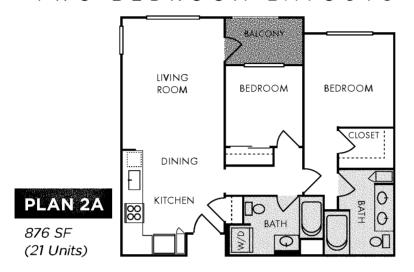

# The Facilities

The Facilities are located at 21800 South Avalon Boulevard, Carson, Los Angeles County, California and were originally constructed as a market-rate apartment complex, together with related ground-level commercial space, parking facilities and related improvements. The Facilities consist of a four-story building, with a 150-unit multifamily residential rental community, approximately 12,000 square feet of ground-level retail space and 472 parking spaces in ground level and subterranean garages. The Facilities are subject to certain reciprocal and non-reciprocal easements respecting the adjacent retail and residential properties on its northern side for access. utilities, drainage, the sharing of certain parking spaces located on the ground level garages within each property, and other items as set forth under the Easements, Join Use, and Maintenance Agreement dated March 30, 2012, and as subsequently amended. The facilities are also subject to certain covenants, conditions and restrictions respecting the adjacent properties to the north and its owners, which provide among other items for review and approval of any new exterior architectural modifications to the Facilities by the adjacent owners until such time as the adjacent properties are sold to an unaffiliated owner, as set forth in the Master Declaration of Covenants, Conditions and Restrictions, and Joint Use Agreement dated March 30, 2012, and amended December 14, 2016. The Facilities include a pool, spa, fireside lounge, fitness center, movie screening theater, billiards lounge, business center, conference room, outdoor recreation areas and other amenities. The Facilities were originally developed in 2013. The Facilities are currently owned by Avalon Carson, LLC, a Delaware limited liability company (the "Seller"), and are currently managed by ConAm Management Corporation, which has a management portfolio of approximately 53,000 residential units. See "THE FACILITIES AND PROJECT PARTICIPANTS - The Facilities" and "APPENDIX A - THE PARTICIPANTS AND THE FACILITIES - THE FACILITIES - General."