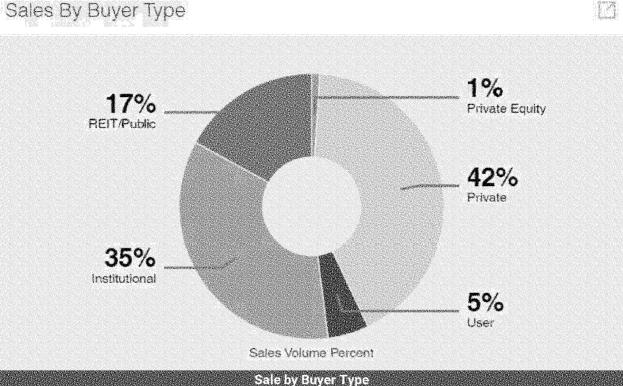

| 3,587,230  | 0.65%            | \$262,581.00         | 3.91%                      |
| 2029 | 4,635,030        | 0.39%                  | 3,609,980  | 0.63%            | \$272,611.00         | 3.82%                      |

- Occupancy within the Carson submarket is expected to improve once the projected new inventory is absorbed
- Rents will effectively remain flat for through 2023 and then increase significantly (above 4.0 percent) starting in 2025
- Overall, this submarket is expected to improve over the long-term



#### CoStar Buver Profile

The following table provides a summary based upon the following sales search parameters in CoStar

- Geography Los Angeles County
- Property Apartment buildings 100+ units
- Time Sales from January 1, 2020

# Sales By Buyer Type



#### **Outlook and Conclusions**

- The typical buyer is private parties or institutional, which is consistent with the buyer profiles noted by brokers in the competitive market and the individual sales.
- Los Angeles and the subject market should be characterized by strong occupancy as demand in this market continues to remain strong.
- The CoStar market statistics demonstrate the region is being impacted by Covid-19 as the vacancy rate is increasing, but is expected to normalize in 2022.



Covid-19 52

# Covid-19

The Coronavirus/COVID-19 pandemic has disrupted the real estate market although the reduced level of transactional evidence makes it difficult to quantify the extent. Based on actual sales/leasing activity and discussions with market professionals, the impact of COVID-19 wil