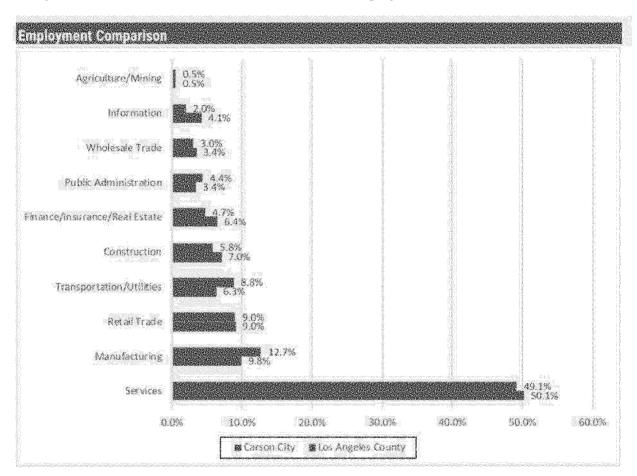

– THE APPRAISAL – Area Analysis" for more detailed demographic information.

Employment within the City of Carson totaled 40,548 for 2020. Comparing the industry sectors for the local market area (Carson City) to Los Angeles County indicates the local market area is somewhat more heavily weighted toward the Manufacturing, Transportation/Utilities, Public Administration, and Agriculture/Mining sectors. By contrast, the industry employment totals for Los Angeles County indicate somewhat higher proportions within the Information, Finance/Insurance/Real Estate, Construction, Services, Wholesale Trade, and Retail Trade sectors. The below chart shows the 2020 employment by industry for the City of Carson and Los Angeles County. See "APPENDIX C – THE APPRAISAL – Employment Sectors and Trends."



## Occupancy and Rents in Los Angeles County

The Los Angeles County submarket physical occupancy rate was 94.4% as of the third quarter of 2020, and was 95.4% for the South Bay submarket, based on figures provided by CoStar, a proprietary data source. The rate in the City of Carson was 89.9%, which the Appraiser indicates was because several large-scale developments entered the market and were in the lease-up phase. The South Bay submarket annual asking rent growth was 1.1% as of the third quarter of 2020. See "APPENDIX C – THE APPRAISAL – Multifamily Market Analysis."

## General Housing Supply/Demand

In the Los Angeles MSA market, multifamily housing supply has increased around major centers of economic activity and development, but the South Bay submarket and the City of Carson have