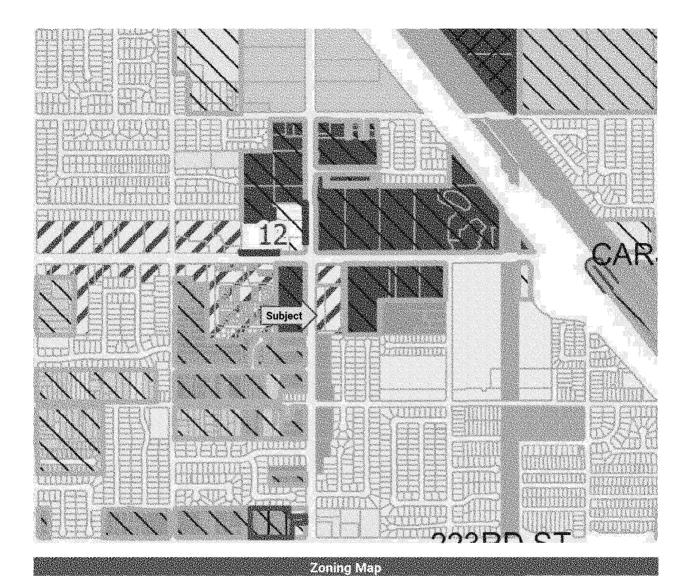

ed. NKF is not qualified to detect the existence of potentially hazardous issues such as soil contaminants, the presence of abandoned underground tanks, or other below-ground sources of potential site contamination. The existence of such substances may affect the value of the property. For this assignment, we have specifically assumed that any hazardous materials that would cause a loss in value do not affect the subject.

#### Conclusion

- The subject site is generally rectangular with level topography and is functional for any legally probable use.
- The physical characteristics of the site result in functional utility suitable for a variety of uses including those permitted by zoning and there are reportedly no other restrictions on development.



# **Zoning and Legal Restrictions**





| Zoning Summary               |                                                                                                                                                                                                                |
|------------------------------|----------------------------------------------------------------------------------------------------------------------------------------------------------------------------------------------------------------|
| Category                     | Description                                                                                                                                                                                                    |
| Zoning Jurisdiction          | City of Carson