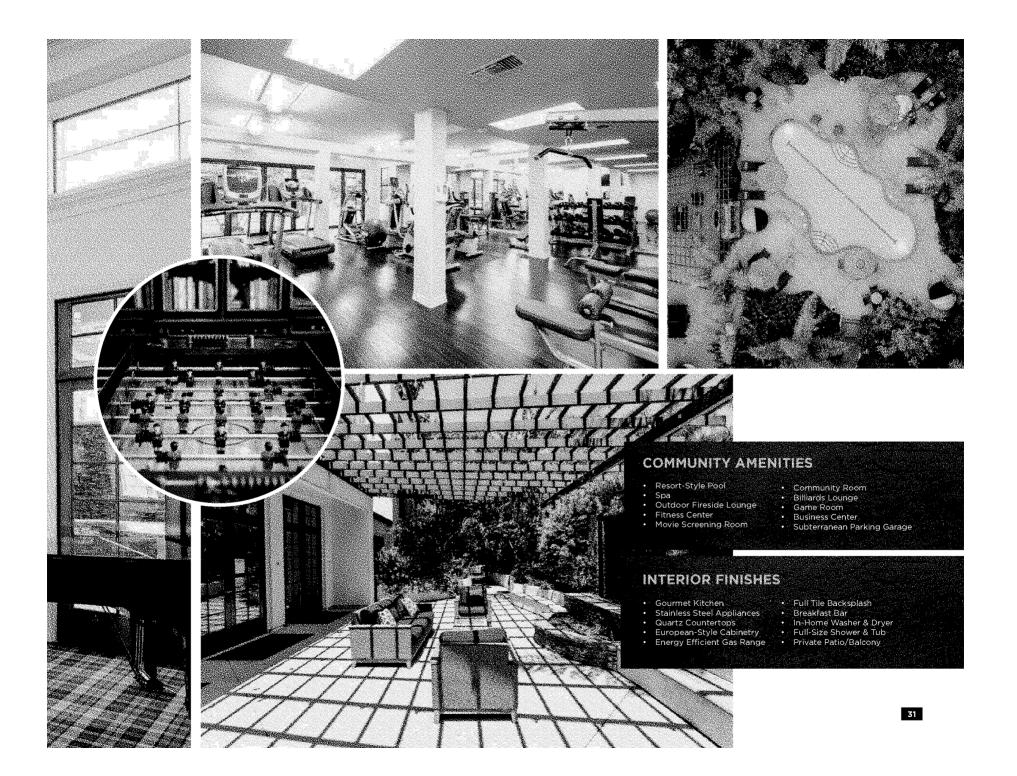

# The Facilities

The Facilities are located at 21800 South Avalon Boulevard, Carson, Los Angeles County, California and were originally constructed as a market-rate apartment complex, together with related ground-level commercial space, parking facilities and related improvements. The Facilities consist of a four-story building, with a 150-unit multifamily residential rental community, approximately 12,000 square feet of ground-level retail space and 472 parking spaces in ground level and subterranean garages. The Facilities are subject to certain reciprocal and non-reciprocal easements respecting the adjacent retail and residential properties on its northern side for access. utilities, drainage, the sharing of certain parking spaces located on the ground level garages within each property, and other items as set forth under the Easements, Join Use, and Maintenance Agreement dated March 30, 2012, and as subsequently amended. The facilities are also subject to certain covenants, conditions and restrictions respecting the adjacent properties to the north and its owners, which provide among other items for review and approval of any new exterior architectural modifications to the Facilities by the adjacent owners until such time as the adjacent properties are sold to an unaffiliated owner, as set forth in the Master Declaration of Covenants, Conditions and Restrictions, and Joint Use Agreement dated March 30, 2012, and amended December 14, 2016. The Facilities include a pool, spa, fireside lounge, fitness center, movie screening theater, billiards lounge, business center, conference room, outdoor recreation areas and other amenities. The Facilities were originally developed in 2013. The Facilities are currently owned by Avalon Carson, LLC, a Delaware limited liability company (the "Seller"), and are currently managed by ConAm Management Corporation, which has a management portfolio of approximately 53,000 residential units. See "THE FACILITIES AND PROJECT PARTICIPANTS - The Facilities" and "APPENDIX A - THE PARTICIPANTS AND THE FACILITIES - THE FACILITIES - General."