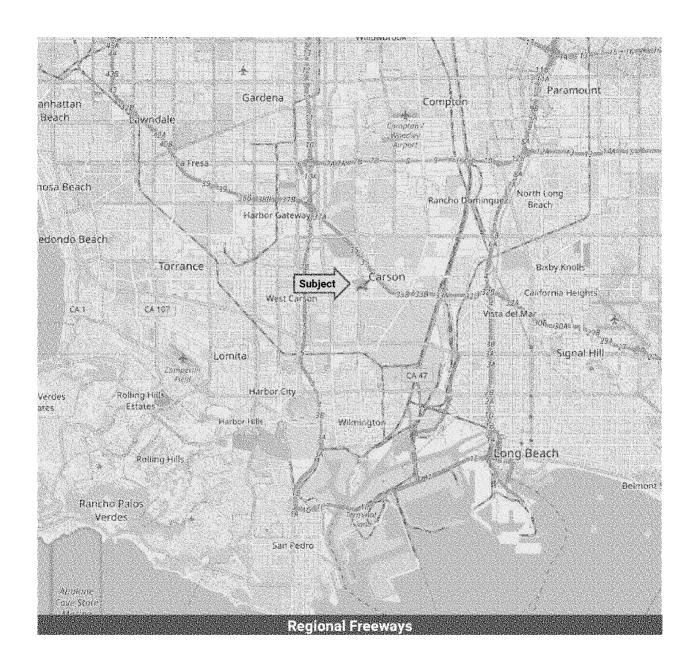

# The Facilities

The Facilities are located at 21800 South Avalon Boulevard, Carson, Los Angeles County, California and were originally constructed as a market-rate apartment complex, together with related ground-level commercial space, parking facilities and related improvements. The Facilities consist of a four-story building, with a 150-unit multifamily residential rental community, approximately 12,000 square feet of ground-level retail space and 472 parking spaces in ground level and subterranean garages. The Facilities are subject to certain reciprocal and non-reciprocal easements respecting the adjacent retail and residential properties on its northern side for access. utilities, drainage, the sharing of certain parking spaces located on the ground level garages within each property, and other items as set forth under the Easements, Join Use, and Maintenance Agreement dated March 30, 2012, and as subsequently amended. The facilities are also subject to certain covenants, conditions and restrictions respecting the adjacent properties to the north and its owners, which provide among other items for review and approval of any new exterior architectural modifications to the Facilities by the adjacent owners until such time as the adjacent properties are sold to an unaffiliated owner, as set forth in the Master Declaration of Covenants, Conditions and Restrictions, and Joint Use Agreement dated March 30, 2012, and amended December 14, 2016. The Facilities include a pool, spa, fireside lounge, fitness center, movie screening theater, billiards lounge, business center, conference room, outdoor recreation areas and other amenities. The Facilities were originally developed in 2013. The Facilities are currently owned by Avalon Carson, LLC, a Delaware limited liability company (the "Seller"), and are currently managed by ConAm Management Corporation, which has a management portfolio of approximately 53,000 residential units. See "THE FACILITIES AND PROJECT PARTICIPANTS - The Facilities" and "APPENDIX A - THE PARTICIPANTS AND THE FACILITIES - THE FACILITIES - General."