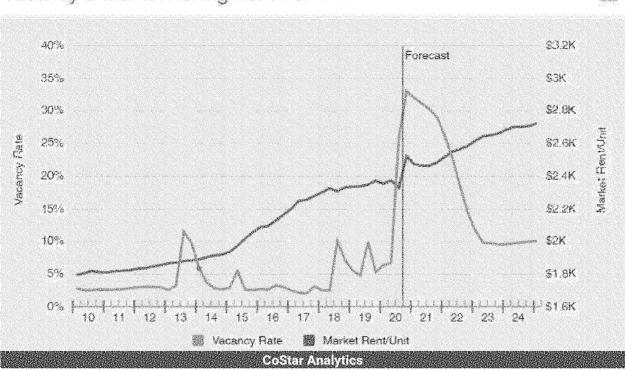

|        |
|----------------------------|-----------------|---------------------------------|--------|
| Vacant Units               | 428 🎄           | Existing Buildings              | 2.4    |
| Asking Rent/SF             | \$2.47 <b>ģ</b> | Average Units Per Bidg          | 209 \$ |
| Concession Rate            | 1.7% Å          | 12 Mo Demolished Units          | 0.4    |
| Studio Asking Rent         | \$1,919 &       | 12 Mo Occupancy % at Delivery   | 5.0%   |
| 1 Begroom Asking Rent/Unit | \$2,049 🛊       | 12 Mo Construction Starts Units | 0.     |
| 2 Bedroom Asking Rent/Unit | \$2,608 🋊       | 12 Mo Delivered Units           | 357 🌢  |
| 3 Bedroom Asking Rent/Unit | \$2,322 🛊       | 12 Ma Ava Delivered Units       | 357    |

# Vacancy & Market Asking Rent Per Unit



- The high vacancy rate is an anomaly as this is a small data set due to year built and several assets are in the lease-up stage, which artificially increases vacancy. This is highlighted by the fact over 357 new units have been delivered into the market. This figure is an anomaly and the market should return to a more stabilized figure around five percent
- CoStar is forecasting a 2.5%+ growth rate post Covid.



Historically, the Carson market has achieved rental rate growth of approximately 2.5 percent annually, and this is expected to continue once the impact of Covid is

mitigated.

#### REIS/Moody's Market Forecast

The following table provides a forecast for the Carson/San Pedro/East Torrance and Lomita submarket as defined by REIS/Moody's. This forecast is based on an underlying