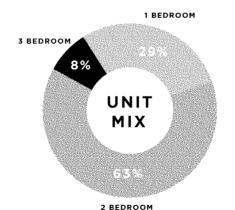

ss a mix of one, two- and three-bedroom layouts and eight ground floor retail suites ranging from 975 sf to 3,718 sf, which are occupied by a variety of local retailers and boutique shops. The apartment homes feature in-home washer/dryers, stainless steel appliances, quartz countertops, vinyl plank flooring, European-style cabinetry, and private patios or balconies.

The Renaissance at City Center also boasts a slate of desirable amenities, such as a pool and spa, a fireside lounge, a fitness center, a movie screening theater, a billiards lounge, a business center, a conference room, a BBQ grilling area, and outdoor recreation areas. The resort-style

community amenities provide tenants with an unmatched living experience and ensures that the Property is well positioned for years to come











# PROPERTY OVERVIEW

| PROPERTY DETAILS          |                                          |
|---------------------------|------------------------------------------|
| Property Name:            | The Renaissance at City Center           |
| Property Address:         | 21800 Avalon Boulevard, Carson, CA 90745 |
| Assessor's Parcel Number: | 7332-001-054, -055, -056, -057, -058     |
| Land Use:                 | Multifamily & Commercial                 |
| Zoning:                   | CAMU                                     |
| Year Built:               | 2013                                     |

| SITE DESCRIPTION     |                                                                                                                                   |
|----------------------|---