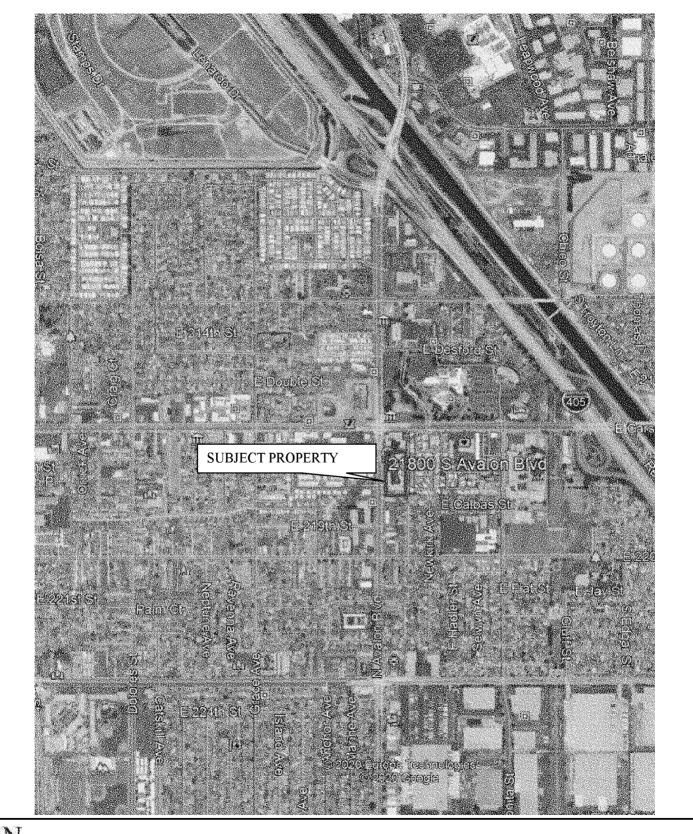

# The Facilities

The Facilities are located at 21800 South Avalon Boulevard, Carson, Los Angeles County, California and were originally constructed as a market-rate apartment complex, together with related ground-level commercial space, parking facilities and related improvements. The Facilities consist of a four-story building, with a 150-unit multifamily residential rental community, approximately 12,000 square feet of ground-level retail space and 472 parking spaces in ground level and subterranean garages. The Facilities are subject to certain reciprocal and non-reciprocal easements respecting the adjacent retail and residential properties on its northern side for access. utilities, drainage, the sharing of certain parking spaces located on the ground level garages within each property, and other items as set forth under the Easements, Join Use, and Maintenance Agreement dated March 30, 2012, and as subsequently amended. The facilities are also subject to certain covenants, conditions and restrictions respecting the adjacent properties to the north and its owners, which provide among other items for review and approval of any new exterior architectural modifications to the Facilities by the adjacent owners until such time as the adjacent properties are sold to an unaffiliated owner, as set forth in the Master Declaration of Covenants, Conditions and Restrictions, and Joint Use Agreement dated March 30, 2012, and amended December 14, 2016. The Facilities include a pool, spa, fireside lounge, fitness center, movie screening theater, billiards lounge, business center, conference room, outdoor recreation areas and other amenities. The Facilities were originally developed in 2013. The Facilities are currently owned by Avalon Carson, LLC, a Delaware limited liability company (the "Seller"), and are currently managed by ConAm Management Corporation, which has a management portfolio of approximately 53,000 residential units. See "THE FACILITIES AND PROJECT PARTICIPANTS - The Facilities" and "APPENDIX A - THE PARTICIPANTS AND THE FACILITIES - THE FACILITIES - General."