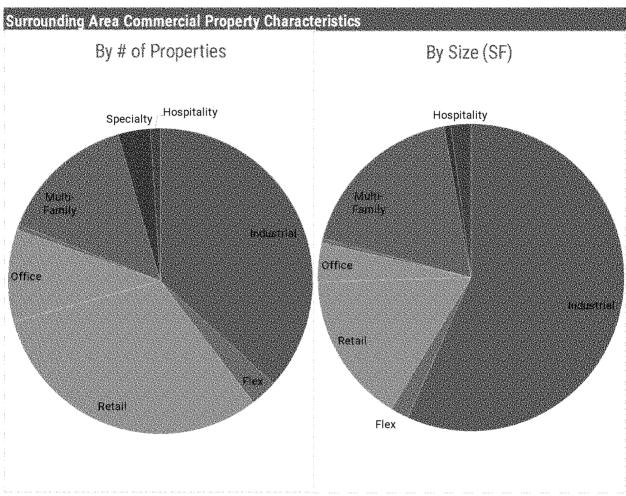

# The Facilities

The Facilities are located at 21800 South Avalon Boulevard, Carson, Los Angeles County, California and were originally constructed as a market-rate apartment complex, together with related ground-level commercial space, parking facilities and related improvements. The Facilities consist of a four-story building, with a 150-unit multifamily residential rental community, approximately 12,000 square feet of ground-level retail space and 472 parking spaces in ground level and subterranean garages. The Facilities are subject to certain reciprocal and non-reciprocal easements respecting the adjacent retail and residential properties on its northern side for access. utilities, drainage, the sharing of certain parking spaces located on the ground level garages within each property, and other items as set forth under the Easements, Join Use, and Maintenance Agreement dated March 30, 2012, and as subsequently amended. The facilities are also subject to certain covenants, conditions and restrictions respecting the adjacent properties to the north and its owners, which provide among other items for review and approval of any new exterior architectural modifications to the Facilities by the adjacent owners until such time as the adjacent properties are sold to an unaffiliated owner, as set forth in the Master Declaration of Covenants, Conditions and Restrictions, and Joint Use Agreement dated March 30, 2012, and amended December 14, 2016. The Facilities include a pool, spa, fireside lounge, fitness center, movie screening theater, billiards lounge, business center, conference room, outdoor recreation areas and other amenities. The Facilities were originally developed in 2013. The Facilities are currently owned by Avalon Carson, LLC, a Delaware limited liability company (the "Seller"), and are currently managed by ConAm Management Corporation, which has a management portfolio of approximately 53,000 residential units. See "THE FACILITIES AND PROJECT PARTICIPANTS - The Facilities" and "APPENDIX A - THE PARTICIPANTS AND THE FACILITIES - THE FACILITIES - General."