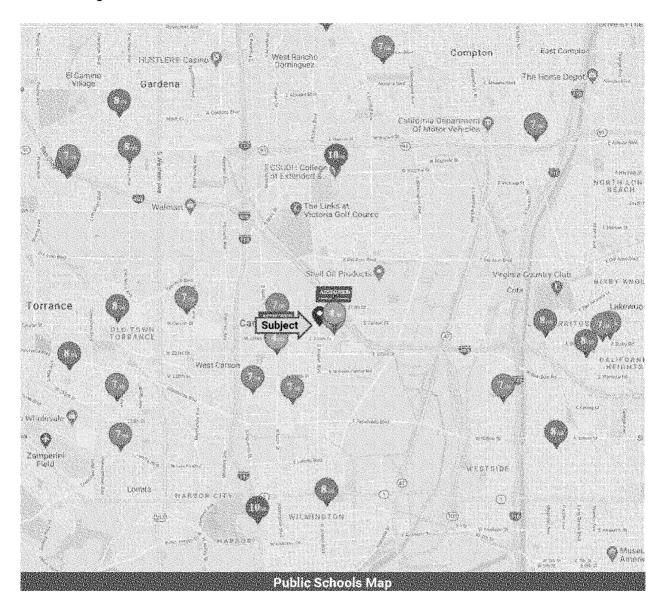

| 5,985   | 1955       |
| 21410 ORRICK AVE                  | 9/14/2020                             | \$880,000   | 2,169                                                                              | 10,215  | 1980       |
| Subject: 21800 Avalon Blvd., Cars |                                       |             | annan y finana i annan a sanan a san<br>Na sagajiran sagajiran sagajiran sagajiran |         |            |
| Source: LandVision                | · · · · · · · · · · · · · · · · · · · |             |                                                                                    |         |            |







Scores for public elementary, middle and high schools from Great Schools.org are presented in the following exhibit.



The subject's assigned schools are below average for the City of Carson.



# **Multifamily Market Analysis**

The following discussion outlines overall market performance in the surrounding Multifamily market. Presented first are market statistics of the Los Angeles area and the subject South Bay submarket overall along with more closely focused statistics related specifically to the subject property and its market segment. The analysis is then further refined to focus on demand for the subject and the properties considered to be primary competition.



Source: Costar; Compiled by NKF Valuation & Advisory



Source: Costar, Compiled by NKF Valuation & Advisory



The significant occupancy drop in Carson is because several large scale new developments entered the market and are in the in