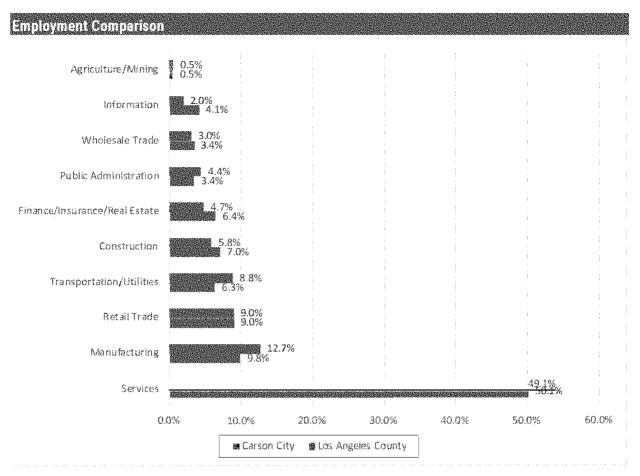

,386                  | 3.3%   | 780,692    | 4.7%   |
| Total Employees (16+ Occupation Base) | 25,613 | 100.0% | 40,548   | 100.0% | 4,413,906   | 100.0% | 5,853,988                | 100.0% | 16,769,934 | 100.0% |

Source: ESRI; Compiled by NKF

Comparing the industry sectors for the local market area (Carson City) to Los Angeles County indicates the local market area is somewhat more heavily weighted toward the Manufacturing, Transportation/Utilities, Public Administration, and Agriculture/Mining sectors. By contrast, the industry employment totals for Los Angeles County indicate somewhat higher proportions within the Information, Finance/Insurance/Real Estate, Construction, Services, Wholesale Trade, and Retail Trade sectors. The following graphic further illustrates this comparison.



Source: ESRI; Compiled by NKF

The following table displays the historical unemployment data for the area derived from the US Department of Commerce, Bureau of Labor Statistics.



Bars represent beginning to end range of unemployment rates in each year Red bars denote increasing unemployment from beginning to end of year Green bars are declining unemployment from beginning to end of year Compiled by NKF



,

#### **Major Employers**

The following table lists a number of major employers with the Los Angeles MSA as reported by Moody's. While not all-encompassing, this list provides further indication of the types of economic sectors that are drivers for the area.

| Sala | sted Major Employers: Los Angeles    |             |
|------|--------------------------------------|-------------|