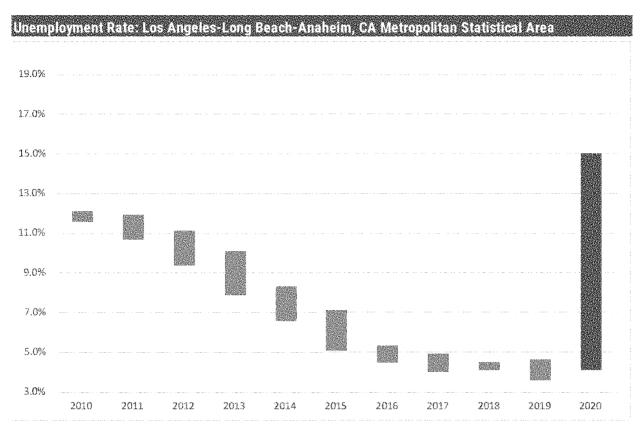

| 100.0% | 16,769,934 | 100.0% |

Source: ESRI; Compiled by NKF

Comparing the industry sectors for the local market area (Carson City) to Los Angeles County indicates the local market area is somewhat more heavily weighted toward the Manufacturing, Transportation/Utilities, Public Administration, and Agriculture/Mining sectors. By contrast, the industry employment totals for Los Angeles County indicate somewhat higher proportions within the Information, Finance/Insurance/Real Estate, Construction, Services, Wholesale Trade, and Retail Trade sectors. The following graphic further illustrates this comparison.



Source: ESRI; Compiled by NKF

The following table displays the historical unemployment data for the area derived from the US Department of Commerce, Bureau of Labor Statistics.



Bars represent beginning to end range of unemployment rates in each year Red bars denote increasing unemployment from beginning to end of year Green bars are declining unemployment from beginning to end of year Compiled by NKF



,

#### **Major Employers**

The following table lists a number of major employers with the Los Angeles MSA as reported by Moody's. While not all-encompassing, this list provides further indication of the types of economic sectors that are drivers for the area.

| Sala | sted Major Employers: Los Angeles    |             |
|------|--------------------------------------|-------------|
| Rank | Employer                             | Employees   |
| 1    | Cedars-Sinai Medical Center          | 10,000+     |
| 2    | Los Angeles Intl Airport-LAX         | 10,000+