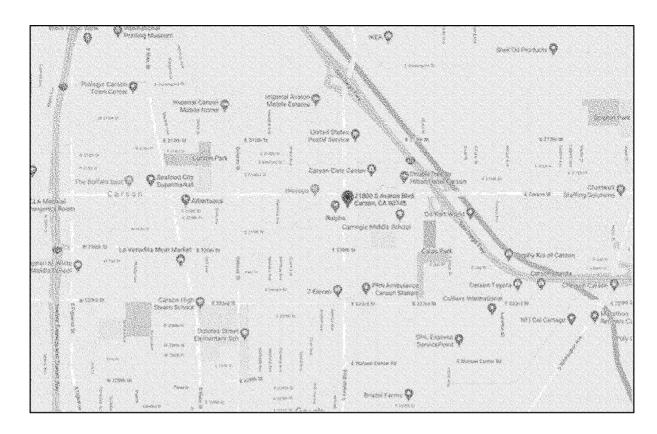

# The Facilities

The Facilities are located at 21800 South Avalon Boulevard, Carson, Los Angeles County, California and were originally constructed as a market-rate apartment complex, together with related ground-level commercial space, parking facilities and related improvements. The Facilities consist of a four-story building, with a 150-unit multifamily residential rental community, approximately 12,000 square feet of ground-level retail space and 472 parking spaces in ground level and subterranean garages. The Facilities are subject to certain reciprocal and non-reciprocal easements respecting the adjacent retail and residential properties on its northern side for access. utilities, drainage, the sharing of certain parking spaces located on the ground level garages within each property, and other items as set forth under the Easements, Join Use, and Maintenance Agreement dated March 30, 2012, and as subsequently amended. The facilities are also subject to certain covenants, conditions and restrictions respecting the adjacent properties to the north and its owners, which provide among other items for review and approval of any new exterior architectural modifications to the Facilities by the adjacent owners until such time as the adjacent properties are sold to an unaffiliated owner, as set forth in the Master Declaration of Covenants, Conditions and Restrictions, and Joint Use Agreement dated March 30, 2012, and amended December 14, 2016. The Facilities include a pool, spa, fireside lounge, fitness center, movie screening theater, billiards lounge, business center, conference room, outdoor recreation areas and other amenities. The Facilities were originally developed in 2013. The Facilities are currently owned by Avalon Carson, LLC, a Delaware limited liability company (the "Seller"), and are currently managed by ConAm Management Corporation, which has a management portfolio of approximately 53,000 residential units. See "THE FACILITIES AND PROJECT PARTICIPANTS - The Facilities" and "APPENDIX A - THE PARTICIPANTS AND THE FACILITIES - THE FACILITIES - General."