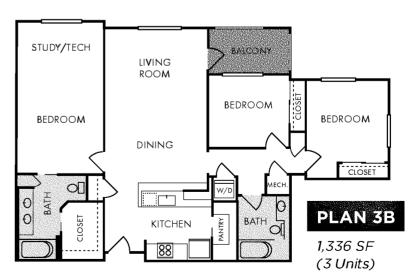

# The Facilities

The Facilities are located at 21800 South Avalon Boulevard, Carson, Los Angeles County, California and were originally constructed as a market-rate apartment complex, together with related ground-level commercial space, parking facilities and related improvements. The Facilities consist of a four-story building, with a 150-unit multifamily residential rental community, approximately 12,000 square feet of ground-level retail space and 472 parking spaces in ground level and subterranean garages. The Facilities are subject to certain reciprocal and non-reciprocal easements respecting the adjacent retail and residential properties on its northern side for access. utilities, drainage, the sharing of certain parking spaces located on the ground level garages within each property, and other items as set forth under the Easements, Join Use, and Maintenance Agreement dated March 30, 2012, and as subsequently amended. The facilities are also subject to certain covenants, conditions and restrictions respecting the adjacent properties to the north and its owners, which provide among other items for review and approval of any new exterior architectural modifications to the Facilities by the adjacent owners until such time as the adjacent properties are sold to an unaffiliated owner, as set forth in the Master Declaration of Covenants, Conditions and Restrictions, and Joint Use Agreement dated March 30, 2012, and amended December 14, 2016. The Facilities include a pool, spa, fireside lounge, fitness center, movie screening theater, billiards lounge, business center, conference room, outdoor recreation areas and other amenities. The Facilities were originally developed in 2013. The Facilities are currently owned by Avalon Carson, LLC, a Delaware limited liability company (the "Seller"), and are currently managed by ConAm Management Corporation, which has a management portfolio of approximately 53,000 residential units. See "THE FACILITIES AND PROJECT PARTICIPANTS - The Facilities" and "APPENDIX A - THE PARTICIPANTS AND THE FACILITIES - THE FACILITIES - General."