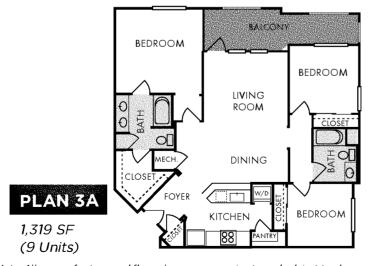

# The Facilities

The Facilities are located at 21800 South Avalon Boulevard, Carson, Los Angeles County, California and were originally constructed as a market-rate apartment complex, together with related ground-level commercial space, parking facilities and related improvements. The Facilities consist of a four-story building, with a 150-unit multifamily residential rental community, approximately 12,000 square feet of ground-level retail space and 472 parking spaces in ground level and subterranean garages. The Facilities are subject to certain reciprocal and non-reciprocal easements respecting the adjacent retail and residential properties on its northern side for access. utilities, drainage, the sharing of certain parking spaces located on the ground level garages within each property, and other items as set forth under the Easements, Join Use, and Maintenance Agreement dated March 30, 2012, and as subsequently amended. The facilities are also subject to certain covenants, conditions and restrictions respecting the adjacent properties to the north and its owners, which provide among other items for review and approval of any new exterior architectural modifications to the Facilities by the adjacent owners until such time as the adjacent properties are sold to an unaffiliated owner, as set forth in the Master Declaration of Covenants, Conditions and Restrictions, and Joint Use Agreement dated March 30, 2012, and amended December 14, 2016. The Facilities include a pool, spa, fireside lounge, fitness center, movie screening theater, billiards lounge, business center, conference room, outdoor recreation areas and other amenities. The Facilities were originally developed in 2013. The Facilities are currently owned by Avalon Carson, LLC, a Delaware limited liability company (the "Seller"), and are currently managed by ConAm Management Corporation, which has a management portfolio of approximately 53,000 residential units. See "THE FACILITIES AND PROJECT PARTICIPANTS - The Facilities" and "APPENDIX A - THE PARTICIPANTS AND THE FACILITIES - THE FACILITIES - General."