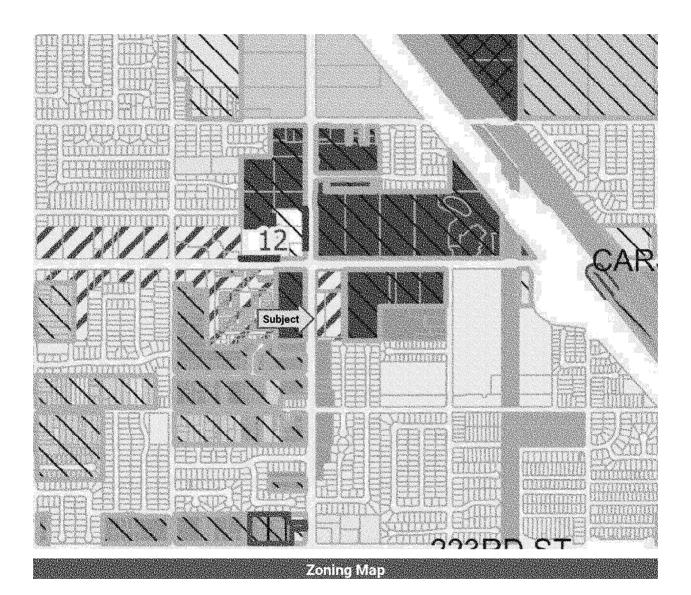

# The Facilities

The Facilities are located at 21800 South Avalon Boulevard, Carson, Los Angeles County, California and were originally constructed as a market-rate apartment complex, together with related ground-level commercial space, parking facilities and related improvements. The Facilities consist of a four-story building, with a 150-unit multifamily residential rental community, approximately 12,000 square feet of ground-level retail space and 472 parking spaces in ground level and subterranean garages. The Facilities are subject to certain reciprocal and non-reciprocal easements respecting the adjacent retail and residential properties on its northern side for access. utilities, drainage, the sharing of certain parking spaces located on the ground level garages within each property, and other items as set forth under the Easements, Join Use, and Maintenance Agreement dated March 30, 2012, and as subsequently amended. The facilities are also subject to certain covenants, conditions and restrictions respecting the adjacent properties to the north and its owners, which provide among other items for review and approval of any new exterior architectural modifications to the Facilities by the adjacent owners until such time as the adjacent properties are sold to an unaffiliated owner, as set forth in the Master Declaration of Covenants, Conditions and Restrictions, and Joint Use Agreement dated March 30, 2012, and amended December 14, 2016. The Facilities include a pool, spa, fireside lounge, fitness center, movie screening theater, billiards lounge, business center, conference room, outdoor recreation areas and other amenities. The Facilities were originally developed in 2013. The Facilities are currently owned by Avalon Carson, LLC, a Delaware limited liability company (the "Seller"), and are currently managed by ConAm Management Corporation, which has a management portfolio of approximately 53,000 residential units. See "THE FACILITIES AND PROJECT PARTICIPANTS - The Facilities" and "APPENDIX A - THE PARTICIPANTS AND THE FACILITIES - THE FACILITIES - General."