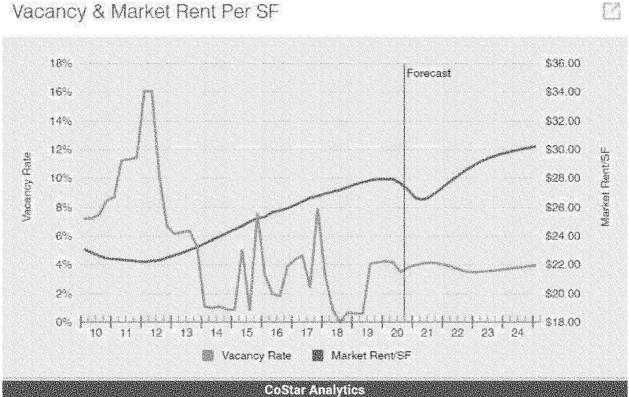

|           | Inventory                     |      |  |  |  |
|-------------------------|-----------|-------------------------------|------|--|--|--|
| Vacant SF               | 3.6K ∳    | Existing Buildings            | 17 🛊 |  |  |  |
| Subjet SF               | 0 🋊       | Under Construction Avg SF     | •    |  |  |  |
| Availability Rate       | 3 5% 🛊    | 12 Mo Demolished SF           | 5.∳  |  |  |  |
| Available SF            | 3.6₭ ♦    | 12 Mo Occupancy % at Delivery | 4.1  |  |  |  |
| Avadable Asking Rent/SF | \$39.00 ₺ | 12 Mo Construction Starts SF  | 0 🋊  |  |  |  |
| Occupancy Rate          | 96.5% 🎄   | 12 Mo Delivered SF            | 0 🛊  |  |  |  |
| Percent Leased Rate     | 96.5% Å   | 12 Mo Avg Delivered SF        |      |  |  |  |

## Vacancy & Market Rent Per SF



## **Net Operating Income Projection**

The following analysis is used to determine the projected net operating income for this component of the subject. The resulting figure is added to the direct capitalization in the primary use analysis.

#### Market Rent

Contract rents typically establish income for leased space, while market rent is the basis for estimating income for current vacant space and future speculative re-leasing of space due to



expired leases. Also, it is important to compare current contract rent levels with market rent levels (i.e. above/below market rent profile). To estimate market rent for the subject, we considered data and opinions from the following:

- asking rents from competitive properties;
- actual recent leases from comparable buildings;
- recently negot