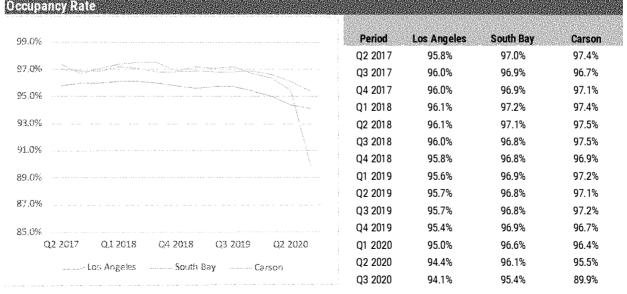

As of November 10, 2020, the residential rental units are approximately 99% occupied and consist of all market rate units with no income restrictions. There is one non-revenue model unit. Certain of the units are currently leased in the name of corporate entities. None of those leases held in the name of corporate entities will extend for more than one year from the Closing Date, and in accordance with the Regulatory Agreement, all new and renewed leases will be required to be executed in the name of the persons occupying the units. While the Facilities are currently operated as a market-rate rental community, in connection with the purchase thereof, the Authority will agree to certain occupancy restrictions based on household income.