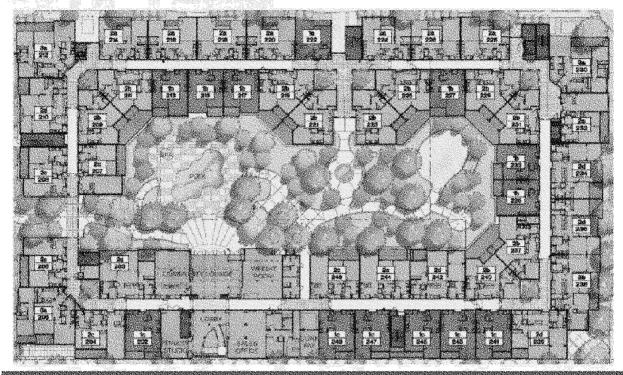

# The Facilities

The Facilities are located at 21800 South Avalon Boulevard, Carson, Los Angeles County, California and were originally constructed as a market-rate apartment complex, together with related ground-level commercial space, parking facilities and related improvements. The Facilities consist of a four-story building, with a 150-unit multifamily residential rental community, approximately 12,000 square feet of ground-level retail space and 472 parking spaces in ground level and subterranean garages. The Facilities are subject to certain reciprocal and non-reciprocal easements respecting the adjacent retail and residential properties on its northern side for access. utilities, drainage, the sharing of certain parking spaces located on the ground level garages within each property, and other items as set forth under the Easements, Join Use, and Maintenance Agreement dated March 30, 2012, and as subsequently amended. The facilities are also subject to certain covenants, conditions and restrictions respecting the adjacent properties to the north and its owners, which provide among other items for review and approval of any new exterior architectural modifications to the Facilities by the adjacent owners until such time as the adjacent properties are sold to an unaffiliated owner, as set forth in the Master Declaration of Covenants, Conditions and Restrictions, and Joint Use Agreement dated March 30, 2012, and amended December 14, 2016. The Facilities include a pool, spa, fireside lounge, fitness center, movie screening theater, billiards lounge, business center, conference room, outdoor recreation areas and other amenities. The Facilities were originally developed in 2013. The Facilities are currently owned by Avalon Carson, LLC, a Delaware limited liability company (the "Seller"), and are currently managed by ConAm Management Corporation, which has a management portfolio of approximately 53,000 residential units. See "THE FACILITIES AND PROJECT PARTICIPANTS - The Facilities" and "APPENDIX A - THE PARTICIPANTS AND THE FACILITIES - THE FACILITIES - General."

As of November 10, 2020, the residential rental units are approximately 99% occupied and consist of all market rate units with no income restrictions. There is one non-revenue model unit. Certain of the units are currently leased in the name of corporate entities. None of those leases held in the name of corporate entities will extend for more than one year from the Closing Date, and in accordance with the Regulatory Agreement, all new and renewed leases will be required to be executed in the name of the persons occupying the units. While the Facilities are currently operated as a market-rate rental community, in connection with the purchase thereof, the Authority will agree to certain occupancy restrictions based on household income.

# **Leasing Restrictions**

Pursuant to a Regulatory Agreement and Declaration of Restrictive Covenants, dated as of December 1, 2020 (the "Regulatory Agreement"), by and between the Authority and the Trustee, the Authority will restrict the residential rental units to households earning not more than 80% of area median income ("AMI"), not more than 100% of AMI and not more than 120% of AMI, as further described herein. Such occupancy restrictions shall be in effect with respect to the Facilities until the payment in full of the Bonds. Such restrictions contained in the Regulatory Agreement will not be applicable following certain events, including any transfer of the Facilities pursuant to or in lieu of a foreclosure under the Mortgage or other similar disposition of the Facilities. Upon the issuance of the Series 2020A Bonds and acquisition of the Facilities, tenants currently residing in the units will not be displaced regardless of their income categorization.