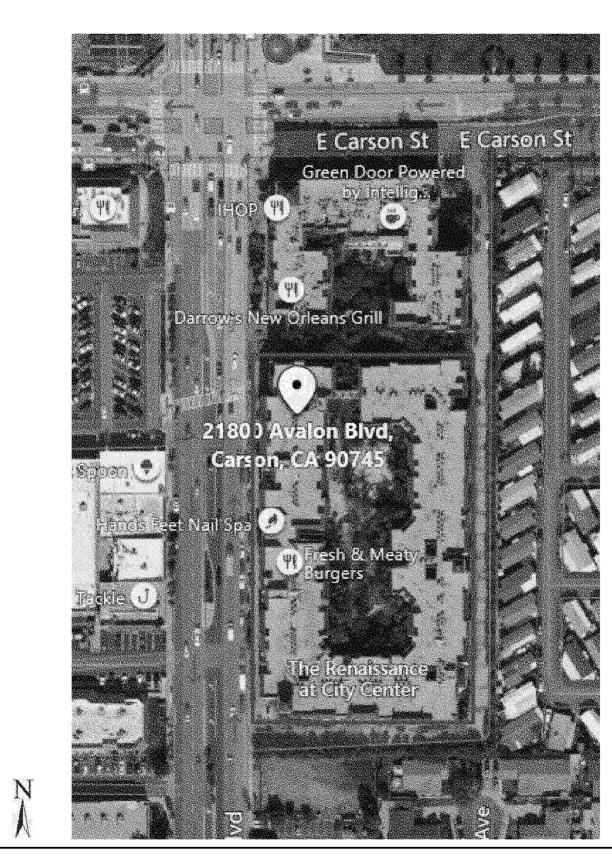

# The Facilities

The Facilities are located at 21800 South Avalon Boulevard, Carson, Los Angeles County, California and were originally constructed as a market-rate apartment complex, together with related ground-level commercial space, parking facilities and related improvements. The Facilities consist of a four-story building, with a 150-unit multifamily residential rental community, approximately 12,000 square feet of ground-level retail space and 472 parking spaces in ground level and subterranean garages. The Facilities are subject to certain reciprocal and non-reciprocal easements respecting the adjacent retail and residential properties on its northern side for access. utilities, drainage, the sharing of certain parking spaces located on the ground level garages within each property, and other items as set forth under the Easements, Join Use, and Maintenance Agreement dated March 30, 2012, and as subsequently amended. The facilities are also subject to certain covenants, conditions and restrictions respecting the adjacent properties to the north and its owners, which provide among other items for review and approval of any new exterior architectural modifications to the Facilities by the adjacent owners until such time as the adjacent properties are sold to an unaffiliated owner, as set forth in the Master Declaration of Covenants, Conditions and Restrictions, and Joint Use Agreement dated March 30, 2012, and amended December 14, 2016. The Facilities include a pool, spa, fireside lounge, fitness center, movie screening theater, billiards lounge, business center, conference room, outdoor recreation areas and other amenities. The Facilities were originally developed in 2013. The Facilities are currently owned by Avalon Carson, LLC, a Delaware limited liability company (the "Seller"), and are currently managed by ConAm Management Corporation, which has a management portfolio of approximately 53,000 residential units. See "THE FACILITIES AND PROJECT PARTICIPANTS - The Facilities" and "APPENDIX A - THE PARTICIPANTS AND THE FACILITIES - THE FACILITIES - General."