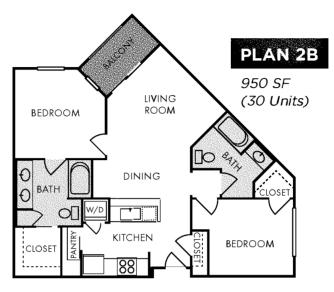

# The Facilities

The Facilities are located at 21800 South Avalon Boulevard, Carson, Los Angeles County, California and were originally constructed as a market-rate apartment complex, together with related ground-level commercial space, parking facilities and related improvements. The Facilities consist of a four-story building, with a 150-unit multifamily residential rental community, approximately 12,000 square feet of ground-level retail space and 472 parking spaces in ground level and subterranean garages. The Facilities are subject to certain reciprocal and non-reciprocal easements respecting the adjacent retail and residential properties on its northern side for access. utilities, drainage, the sharing of certain parking spaces located on the ground level garages within each property, and other items as set forth under the Easements, Join Use, and Maintenance Agreement dated March 30, 2012, and as subsequently amended. The facilities are also subject to certain covenants, conditions and restrictions respecting the adjacent properties to the north and its owners, which provide among other items for review and approval of any new exterior architectural modifications to the Facilities by the adjacent owners until such time as the adjacent properties are sold to an unaffiliated owner, as set forth in the Master Declaration of Covenants, Conditions and Restrictions, and Joint Use Agreement dated March 30, 2012, and amended December 14, 2016. The Facilities include a pool, spa, fireside lounge, fitness center, movie screening theater, billiards lounge, business center, conference room, outdoor recreation areas and other amenities. The Facilities were originally developed in 2013. The Facilities are currently owned by Avalon Carson, LLC, a Delaware limited liability company (the "Seller"), and are currently managed by ConAm Management Corporation, which has a management portfolio of approximately 53,000 residential units. See "THE FACILITIES AND PROJECT PARTICIPANTS - The Facilities" and "APPENDIX A - THE PARTICIPANTS AND THE FACILITIES - THE FACILITIES - General."