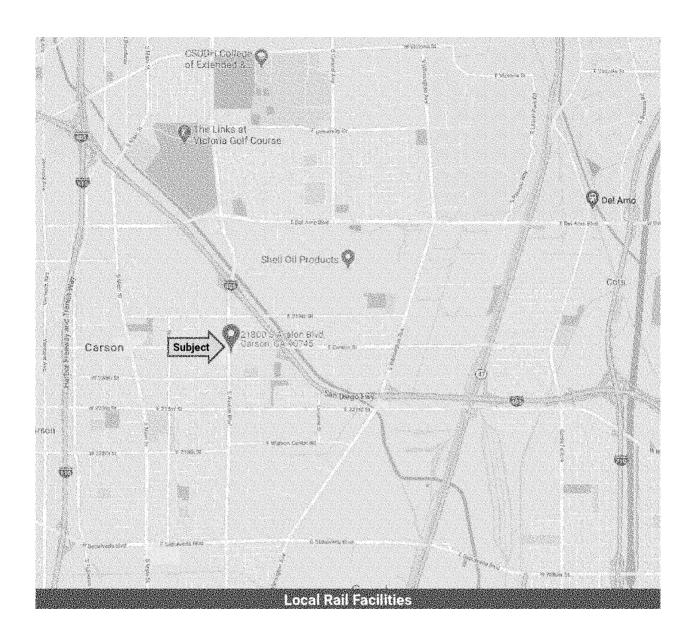

# The Facilities

The Facilities are located at 21800 South Avalon Boulevard, Carson, Los Angeles County, California and were originally constructed as a market-rate apartment complex, together with related ground-level commercial space, parking facilities and related improvements. The Facilities consist of a four-story building, with a 150-unit multifamily residential rental community, approximately 12,000 square feet of ground-level retail space and 472 parking spaces in ground level and subterranean garages. The Facilities are subject to certain reciprocal and non-reciprocal easements respecting the adjacent retail and residential properties on its northern side for access. utilities, drainage, the sharing of certain parking spaces located on the ground level garages within each property, and other items as set forth under the Easements, Join Use, and Maintenance Agreement dated March 30, 2012, and as subsequently amended. The facilities are also subject to certain covenants, conditions and restrictions respecting the adjacent properties to the north and its owners, which provide among other items for review and approval of any new exterior architectural modifications to the Facilities by the adjacent owners until such time as the adjacent properties are sold to an unaffiliated owner, as set forth in the Master Declaration of Covenants, Conditions and Restrictions, and Joint Use Agreement dated March 30, 2012, and amended December 14, 2016. The Facilities include a pool, spa, fireside lounge, fitness center, movie screening theater, billiards lounge, business center, conference room, outdoor recreation areas and other amenities. The Facilities were originally developed in 2013. The Facilities are currently owned by Avalon Carson, LLC, a Delaware limited liability company (the "Seller"), and are currently managed by ConAm Management Corporation, which has a management portfolio of approximately 53,000 residential units. See "THE FACILITIES AND PROJECT PARTICIPANTS - The Facilities" and "APPENDIX A - THE PARTICIPANTS AND THE FACILITIES - THE FACILITIES - General."