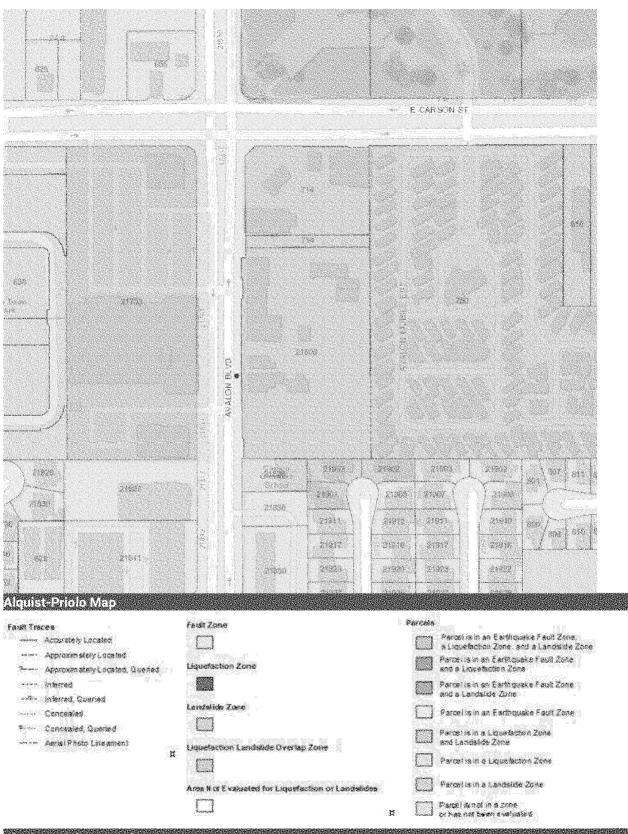

|

As shown, the concluded value is below the low end of the range which is considered reasonable as it is part of a larger mixed-use development and several of the sales occurred pre-Covid.

#### Conclusion

The following points summarizes the overall conclusion for the retail component.

- The neighborhood is being revitalized and there will be demand for new retail tenants once the impact of the pandemic recedes'
- The subject has a second-tier location and occupancy and rent will be impacted by a continued increase in supply (the new building under-construction just north of the subject on Avalon Boulevard)
- The subject is considered to be a stabilized asset as an adjustment for Covid-19 has been made.

# **Land and Site Analysis**

# SITE PLAN



SIGNET



Tark Mary



Flood Map



#### Algula Elektrick Lagrania





| Land Parecis          |                    |                |                   |                 |
|-----------------------|--------------------|----------------|-------------------|-----------------|
| Parcel Summary        | Associated APN(s)  | Classification | Land Area (SF) La | nd Area (Acres) |
| Parcel 1              | 7332-001-047, -058 | Primary Site 1 | 135,119           | 3.1019          |
| Total Gross Land Area |                    |                | 135,119           | 3.1019          |
| Compiled by NKF       |                    |                |                   |                 |

**Total Land Area** 3.1019 Acres; 135,119 SF **Usable Land Area** 3.1019 Acres; 135,119 SF **Excess Land Area** None Surplus Land Area None Public Re