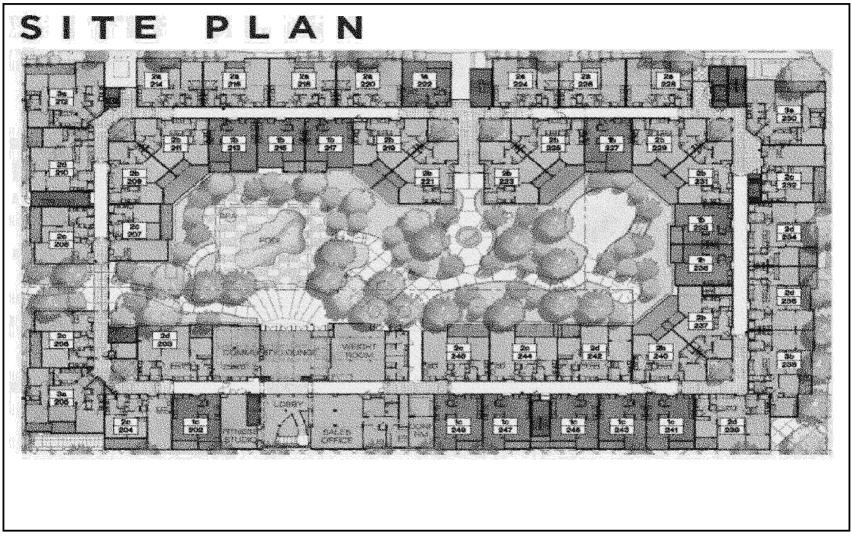

# The Facilities

The Facilities are located at 21800 South Avalon Boulevard, Carson, Los Angeles County, California and were originally constructed as a market-rate apartment complex, together with related ground-level commercial space, parking facilities and related improvements. The Facilities consist of a four-story building, with a 150-unit multifamily residential rental community, approximately 12,000 square feet of ground-level retail space and 472 parking spaces in ground level and subterranean garages. The Facilities are subject to certain reciprocal and non-reciprocal easements respecting the adjacent retail and residential properties on its northern side for access. utilities, drainage, the sharing of certain parking spaces located on the ground level garages within each property, and other items as set forth under the Easements, Join Use, and Maintenance Agreement dated March 30, 2012, and as subsequently amended. The facilities are also subject to certain covenants, conditions and restrictions respecting the adjacent properties to the north and its owners, which provide among other items for review and approval of any new exterior architectural modifications to the Facilities by the adjacent owners until such time as the adjacent properties are sold to an unaffiliated owner, as set forth in the Master Declaration of Covenants, Conditions and Restrictions, and Joint Use Agreement dated March 30, 2012, and amended December 14, 2016. The Facilities include a pool, spa, fireside lounge, fitness center, movie screening theater, billiards lounge, business center, conference room, outdoor recreation areas and other amenities. The Facilities were originally developed in 2013. The Facilities are currently owned by Avalon Carson, LLC, a Delaware limited liability company (the "Seller"), and are currently managed by ConAm Management Corporation, which has a management portfolio of approximately 53,000 residential units. See "THE FACILITIES AND PROJECT PARTICIPANTS - The Facilities" and "APPENDIX A - THE PARTICIPANTS AND THE FACILITIES - THE FACILITIES - General."