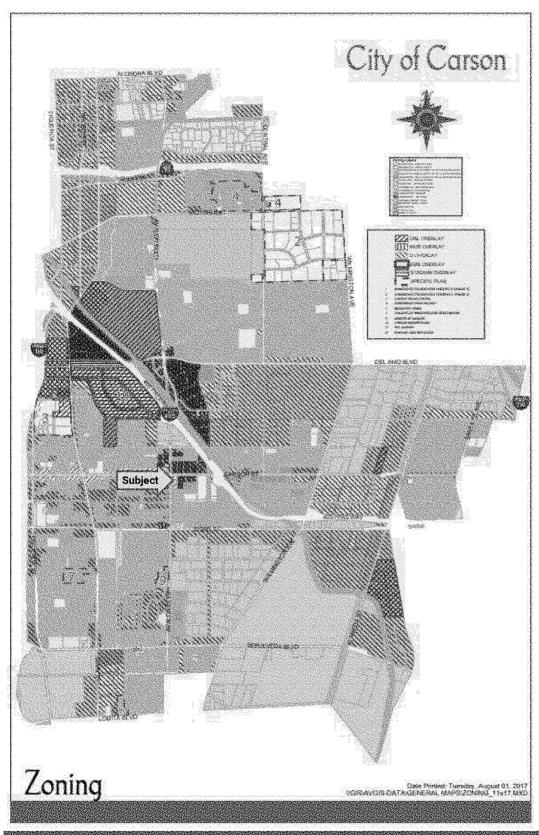

# The Facilities

The Facilities are located at 21800 South Avalon Boulevard, Carson, Los Angeles County, California and were originally constructed as a market-rate apartment complex, together with related ground-level commercial space, parking facilities and related improvements. The Facilities consist of a four-story building, with a 150-unit multifamily residential rental community, approximately 12,000 square feet of ground-level retail space and 472 parking spaces in ground level and subterranean garages. The Facilities are subject to certain reciprocal and non-reciprocal easements respecting the adjacent retail and residential properties on its northern side for access. utilities, drainage, the sharing of certain parking spaces located on the ground level garages within each property, and other items as set forth under the Easements, Join Use, and Maintenance Agreement dated March 30, 2012, and as subsequently amended. The facilities are also subject to certain covenants, conditions and restrictions respecting the adjacent properties to the north and its owners, which provide among other items for review and approval of any new exterior architectural modifications to the Facilities by the adjacent owners until such time as the adjacent properties are sold to an unaffiliated owner, as set forth in the Master Declaration of Covenants, Conditions and Restrictions, and Joint Use Agreement dated March 30, 2012, and amended December 14, 2016. The Facilities include a pool, spa, fireside lounge, fitness center, movie screening theater, billiards lounge, business center, conference room, outdoor recreation areas and other amenities. The Facilities were originally developed in 2013. The Facilities are currently owned by Avalon Carson, LLC, a Delaware limited liability company (the "Seller"), and are currently managed by ConAm Management Corporation, which has a management portfolio of approximately 53,000 residential units. See "THE FACILITIES AND PROJECT PARTICIPANTS - The Facilities" and "APPENDIX A - THE PARTICIPANTS AND THE FACILITIES - THE FACILITIES - General."