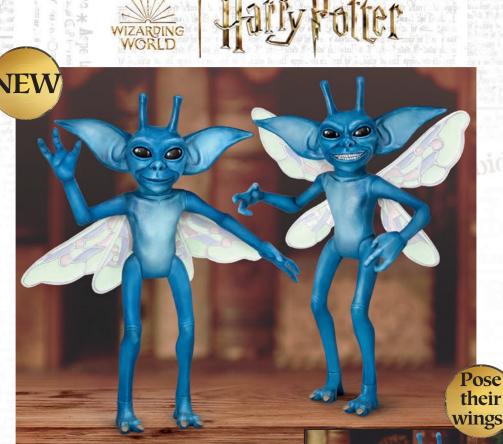

#### ▲ Cornish Pixies

Impeccably sculpted then recreated in high-quality artist's vinyl. This pair of portrait figures features glossy black inset eyes and hand painting. Poseable bodies allow you to display them standing or seated. Their wings are made from the same quality vinyl and these intricate wings are poseable - you can position them pointing upward, downward, or as if poised to take flight! 11." Item #03-02984-004: \$149.95 (*plus* \$15.99 s+s) Four easy installments of \$41.49