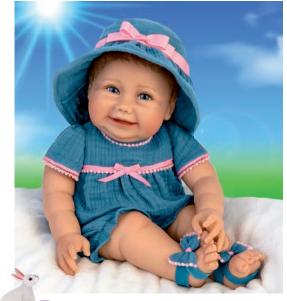

#### **₩**<u>Summertime Sweetie</u>

*Cheery summer ensemble!* This expressive sweetie is dressed up in a 3-piece ensemble featuring a tassel-trimmed French bubble outfit, bucket hat, and barefoot sandals. Poseable with a weighted cloth body and hand-rooted hair. *RealTouch* vinyl. 21." Created by Sherry Miller.