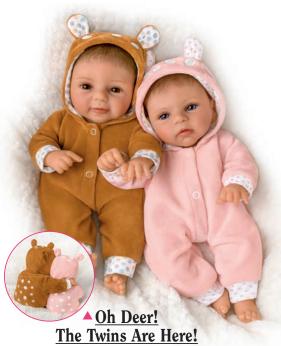

Item #03-03141-001: \$199.95 (*plus \$20.99 s+s*) Four easy installments of \$55.24

Adorable deer outfits! These So Truly Real<sup>®</sup> cuties arrive in deer-inspired velour sleepers complete with ears and spots! Hand-rooted hair, poseable weighted cloth body. RealTouch<sup>®</sup> vinyl. 14" each. Created by Sherry Rawn.

Item #03-02976-001: \$169.99 (plus \$17.99 s+s) Sold as a set; four easy installments of \$47.00