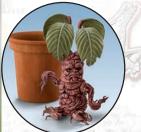

#### Mandrake

Includes a pot to call home! HARRY POTTER™ MANDRAKE™ features glossy black inset eyes and hand painting that highlights the cragged texture of his body. Poseable root arms and legs allow you to position him standing or seated, and his head can be turned side to side. Includes a pot. MANDRAKE™ and pot are made from artist's vinyl. Officially licensed. 16." Item #03-02984-002: \$149.95 (plus \$15.99 s+s) Four easy installments of \$41.49