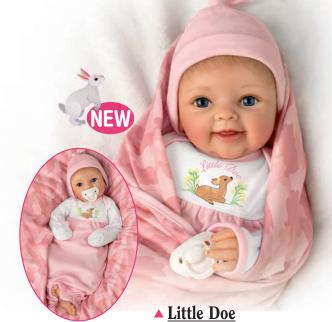

#### Cloth Bodies • Fine Fabrics • Hand Painting

*Magnetic pacifier included!* She arrives with a four-piece custom ensemble. The set includes a sleeping gown printed with a baby deer and the words "Little Doe", with a camo pink blanket, pink sleeping cap and foldover mittens. Weighted. 17." Created by Sherry Rawn. Item #03-03191-001: \$139.95 (plus \$14.99 s+s) Four easy installments of \$38.74