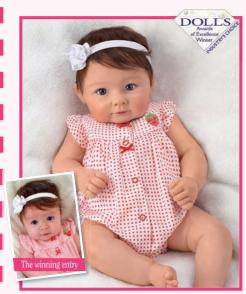

## Hopped into My heart

*Ear-risistibly snuggly!* Her outfit consists of a plush bunny bunting with floppy ears and a one-piece featuring a bunny surrounded by spring flowers and a loving pink heart. Crafted from our signature *RealTouch*<sup>\*</sup> vinyl. 19." Created by Linda Murray.

Item #03-03192-001: \$149.95 (plus \$15.99 s+s) Four easy installments of \$37.49