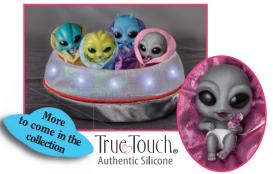

#### ▲ <u>Out-of-This-World</u> <u>Alien Silicone Babies</u>

Each alien in this collection is meticulously crafted of glitter-accented, color-changing, or glow-in-the-dark *TrueTouch*<sup>®</sup> authentic silicone that "gives" under your touch. Also included are removable pacifiers, shimmering blankets, and cloth diapers! Your fourth issue will be a cushioned UFO display complete with lights and unearthly music! *Sold through our risk-free Subscription Plan; see order form for details. Aliens will arrive one at a time after the previous has been paid in full.* 

Item #00-00914-186: Issue One, "Zoe," is yours for \$24.95 (*plus* \$5.99 s+s). Remaining dolls and UFO are \$49.99 each (*plus* \$5.99 s+s) Each issue is two easy installments of \$27.99