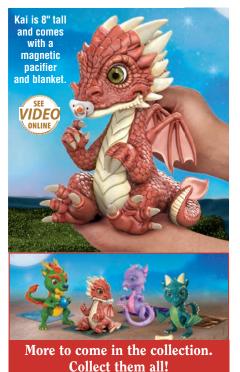

#### Mystical Dragonlings Collection

Inspired by dragon folklore from around the world, the skies are alive with a variety of majestic dragons—and their babies are absolutely enchanting! "Kai: Little Fire" (meaning "little fire") is the first issue you'll receive. This winged "European" dragon and the other dragons are masterfully sculpted in high-quality artist's vinyl with poseable bodies. They come complete with sparkling baby blankets and accessories. 8" seated. After "Kai: Little Fire," "Doryu: Way of the Dragon" the Asian dragon will arrive with more to come! Sold only through our risk-free Subscription Plan; see order form for details. Dragons will arrive one at a time after the previous has been paid in full.

Item #00-00914-216: Issue One, "Kai: Little Fire," is yours for \$24.99 (*plus \$5.99 s+s*).

Remaining dragons are \$49.95 (*plus \$5.99 s+s*) Each issue is two easy installments of \$27.97

Dazzling details from her ornate headpiece to her bouquet