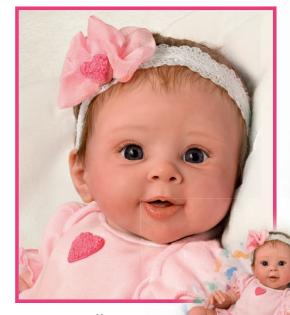

### They Make Different Sounds Depending On How They're Held!

Held face-to-face she belly laughs

I have purchased several dolls from this company, each and everyone has come so neatly packaged and made with perfection... -Molly, AD Customer

*Five adorable sounds!* This masterpiece makes different coo and giggle sounds depending on how you hold her - for a total of five adorable sounds! Batteries required. 18." Created by Ping Lau. Item **#03-03092-001:** \$149.95 (*plus \$15.99 s+s*) Four easy installments of \$41.49