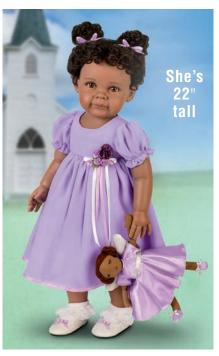

## Hopped into My heart

*Ear-risistibly snuggly!* Her outfit consists of a plush bunny bunting with floppy ears and a one-piece featuring a bunny surrounded by spring flowers and a loving pink heart. Crafted from our signature *RealTouch*<sup>\*</sup> vinyl. 19." Created by Linda Murray.

Item #03-03192-001: \$149.95 (plus \$15.99 s+s) Four easy installments of \$37.49