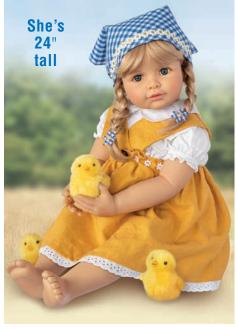

#### ▲ <u>Emma</u>

*Includes three petite plush chicks!* Arrives in a ruffled blouse, dress with embroidered daisies, and a kerchief. Braided mohair wig. Poseable. *RealTouch* vinyl. Cloth body. 24". Created by Monika Gerdes. Item #03-03097-001: \$199.95 (*plus* \$20.99 s+s) Four easy installments of \$55.24