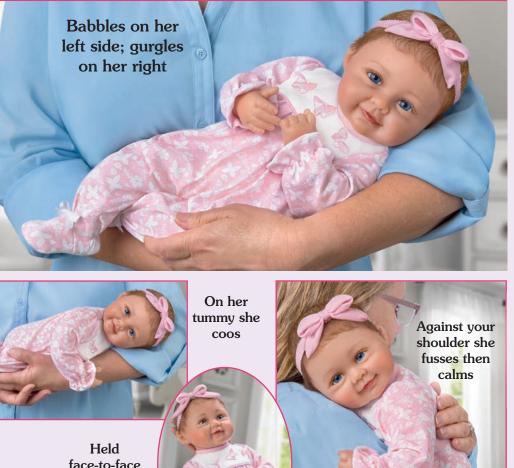

### They Make Different Sounds Depending On How They're Held!

Held face-to-face she belly laughs

I have purchased several dolls from this company, each and everyone has come so neatly packaged and made with perfection... -Molly, AD Customer

*Five adorable sounds!* This masterpiece makes different coo and giggle sounds depending on how you hold her - for a total of five adorable sounds! Batteries required. 18." Created by Ping Lau. Item **#03-03092-001:** \$149.95 (*plus \$15.99 s+s*) Four easy installments of \$41.49