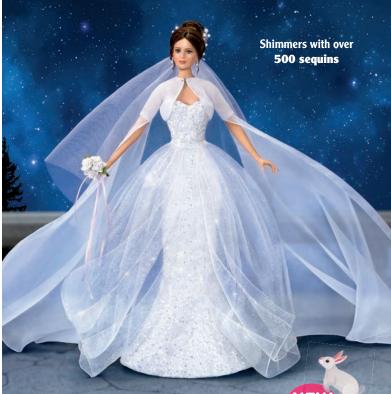

#### ▲ Midsummer Nights Bride

NEW

*Her dress transforms into 4 unique styles!* Cast in fine artist's resin. Her brunette hair is carefully hand-styled into a bun with a few flowing pieces to frame her face. Her dress can be custom-fashioned into four different styles adorned in sequins and extravagant beadwork. Her bolero and skirt comprised of three layers of glittering organza tulle, are removable. Accenting her dress she dons a garter, veil, and bridal bouquet to complete her enchanting look. 22." Created by Cindy McClure. *See online for all of her looks!* Item #03-03208-001: \$249.95 (*plus \$24.99 s+s*) Four easy installments of \$68.74