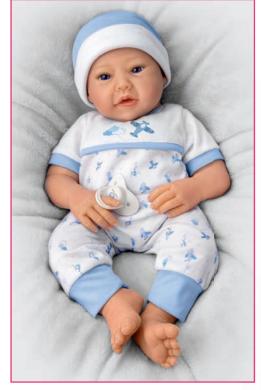

#### ▲<u>New to the Crew</u>

*Custom printed onesie with matching pacifier.* His airplane-printed romper is accented with a decal on top and is paired with a cap to complement his outfit. Pacifier included. Poseable. 17½." Created by Michelle Fagan.

Item #03-03159-001: \$199.95 (plus \$20.99 s+s) Four easy installments of \$55.24