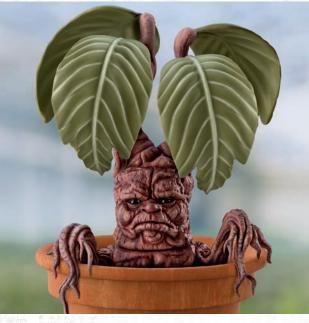

#### Mandrake

Includes a pot to call home! HARRY POTTER™ MANDRAKE™ features glossy black inset eyes and hand painting that highlights the cragged texture of his body. Poseable root arms and legs allow you to position him standing or seated, and his head can be turned side to side. Includes a pot. MANDRAKE™ and pot are made from artist's vinyl. Officially licensed. 16." Item #03-02984-002: \$149.95 (plus \$15.99 s+s) Four easy installments of \$41.49