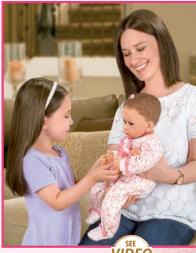

## Hopped into My heart

*Ear-risistibly snuggly!* Her outfit consists of a plush bunny bunting with floppy ears and a one-piece featuring a bunny surrounded by spring flowers and a loving pink heart. Crafted from our signature *RealTouch*<sup>\*</sup> vinyl. 19." Created by Linda Murray.