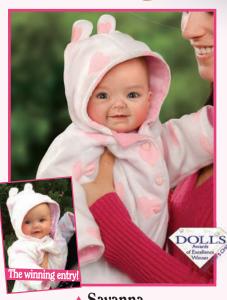

#### ▲ <u>Savanna</u>

*Our 1st annual photo contest winner!* She arrives with a one-piece fleece ensemble with a heart print and buttons. Her hood dons adorable ears just like in her photo! 18." Created by Ping Lau.

Item #03-02154-001: \$**T49.95** NOW \$139.95 (*plus* \$14.99 s+s) Four easy installments of \$38.74 **Alanna** Our 3rd annual photo contest winner! Capturing the winner's cheerful personality and sweet smile with realistic detail. Her replicated ensemble includes a gingham romper and a matching floral organza headband. 18." Created by Ping Lau.