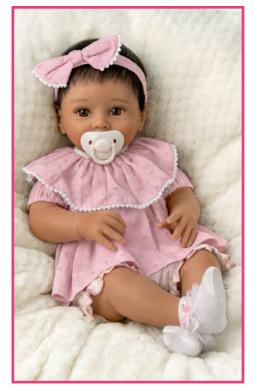

## Hopped into My heart

*Ear-risistibly snuggly!* Her outfit consists of a plush bunny bunting with floppy ears and a one-piece featuring a bunny surrounded by spring flowers and a loving pink heart. Crafted from our signature *RealTouch*<sup>\*</sup> vinyl. 19." Created by Linda Murray.

Item #03-03192-001: \$149.95 (plus \$15.99 s+s) Four easy installments of \$37.49