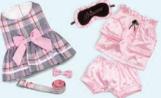

Your first issue

Plush Yorkie wearing sparkling pink "Party Princess" outfit

#### Future issues

"Girl's Day Out & Beauty Sleep PJs"

#### ▲ Pampered Pooch Yorkie Collection

Bring home a paw-some cutie to love forever! This plush Yorkie features our innovative Hold That Pose!<sup>®</sup> technology to let her "sit" or "stay" in any position you choose. She arrives with her dazzling Party Princess outfit featuring a tutu and a blingy bow. Subscribe to continue with Issue Two, Girl's Day Out Outfit & Beauty Sleep PJs, then more sets as they become available. Yorkie is 10" long. So Truly Real. Ages 6+. Sold only through our risk-free Subscription Plan; see order form for details. Collectibles will arrive one at a time after the previous has been paid in full.

Item #00-00914-156: \$49.99 per issue (*plus* \$5.99 s+s) Two easy installment of \$27.99 each.

Catch up with the latest on our blog! Visit www.blog.ashtondrake.com