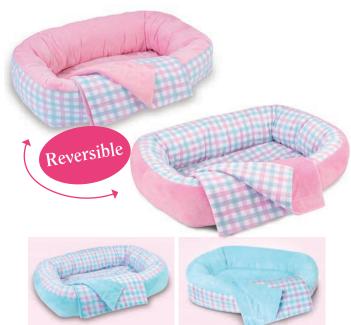

#### Reversible Bassinet and Matching Blanket

Perfect for naptime for your baby doll or put them on display. Reverses from solid micro-fleece to woven plaid. Available in pink or aqua. Matching blanket included. Fits dolls up to 22". Item #03-02971-001: Pink Item #03-02971-002: Aqua \$69.99 (plus \$7.99 s+s) Two easy installments of \$38.99