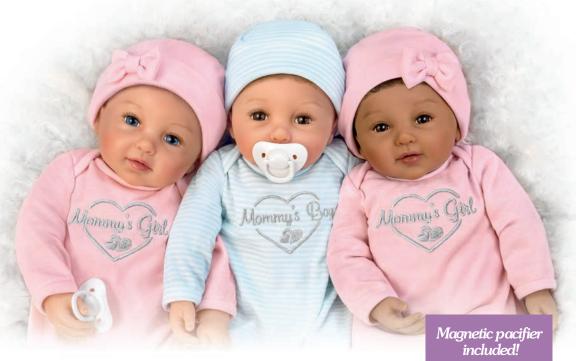

#### Mommy's Girl & Mommy's Boy

Mommy's Girl and Mommy's Boy are adorable celebrations of love. With cloth beanbag bodies lightly weighted to feel like a real baby. They're each are wearing custom knotted sleeper with embroidered design. Magnetic pacifier included with each doll. RealTouch vinyl. Ages 3+. 17." Created by Ping Lau. Item #03-02966-001: (Mommy's Girl Light Skin Tone) Item #03-02966-002: (Mommy's Boy) Item #03-02966-003: (Mommy's Girl Medium Skin Tone) \$99.99 (plus \$10.99 s+s)

Four easy installments of \$27.75