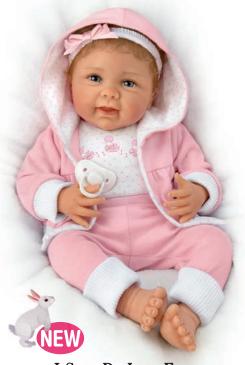

#### SAVE UP TO \$40 on select dolls see inside

Order now for Easter at ashtondrake.com!

When the sun starts peeking through, we start to get those little bursts of warmth and the chill of winter finally breaks – we know that means that spring is just around the corner. There's a lot to appreciate in every season, but something about the anticipation of warmer days ahead has a different feeling altogether. With our sights ahead to another holiday, we plan our Easter baskets and memorable gifts both big and small like the little somebunny in our Spotlight! Hopped Into My Heart is waiting for your hugs and your baskets for the season.

## Hopped into My heart

*Ear-risistibly snuggly!* Her outfit consists of a plush bunny bunting with floppy ears and a one-piece featuring a bunny surrounded by spring flowers and a loving pink heart. Crafted from our signature *RealTouch*<sup>\*</sup> vinyl. 19." Created by Linda Murray.