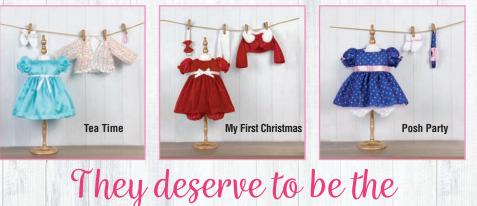

#### ▲<u>Hope and Faith</u>

Their bunting unfolds into a blanket! Tell these precious twins apart with their pink and blue ensembles. This doll pair also includes a soft bunting designed to fit them

and full names are monogrammed on their outfits!

both. Arrives as a set. Poseable. *RealTouch* vinyl and hand-rooted hair. 14." Created by Linda Murray. Item #03-03226-001: \$179.95 (*plus \$18.99 s+s*) Sold as a set; four easy installments of \$49.74