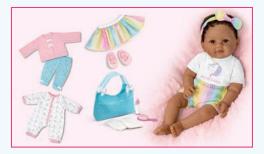

## ▲ <u>One-of-a-Kind Katherine</u> <u>& Ciara Deluxe Sets</u>▼

One-of-a-Kind Katherine and One-of-a-Kind Ciara are inspired sculpts-from their little heads all the way down to their chubby little toes. They each arrive with a 10-piece accessory set that includes 4 rainbow and unicorn-themed outfits, plus a diaper bag with a brush, bottle and 2 diapers! Hand-rooted hair. Ages 6+. 18." Created by Ping Lau.

Item #03-02916-003: (Katherine): \$169.99 NOW \$129.99 (plus \$13.99 s+s) Item #03-03009-003: (Ciara): \$169.99 NOW \$129.99 (plus \$13.99 s+s) Four easy installments of \$35.99 for each doll