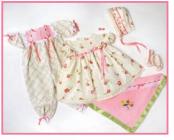

#### ▲ <u>Emma</u>

*Includes three petite plush chicks!* Arrives in a ruffled blouse, dress with embroidered daisies, and a kerchief. Braided mohair wig. Poseable. *RealTouch* vinyl. Cloth body. 24". Created by Monika Gerdes. Item #03-03097-001: \$199.95 (*plus* \$20.99 s+s) Four easy installments of \$55.24