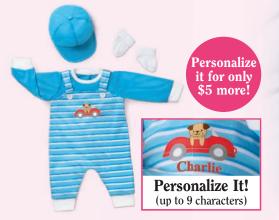

#### Playful Pup Outfit

Custom-designed outfit includes long-sleeved blue and white striped overalls with a puppy in a car graphic on the chest. A matching cap and socks are also included. Fits 17" - 19" dolls. Item #03-02944-001:

Without Personalization \$34.95 (plus \$6.99 s+s) Item #03-03147-006:

With Personalization \$39.95 (plus \$6.99 s+s)

Adjustable to fit your granddaughter's wrist or her doll's!

Two gifts, one special meaning. This lovely baby arrives with a hand fashioned daisy-embroidered dress, satin bloomers, matching headband and lace-trimmed socks. Complete with a heartfelt poem plus a faux-pearl bracelet you can personalize up to 10 characters. Ages 6+. 19." Created by Ping Lau.

#### \$5 more (up to 9 characters)

Personalize It!

Personalize it for only

▲Polka Dot Diaper Bag Holds the included four accessories (as shown) that include a cloth diaper, box of wipes, a bottle and a burp cloth. Adorned with bows at the handles with roomy front pocket and inside pouches. 12" L x