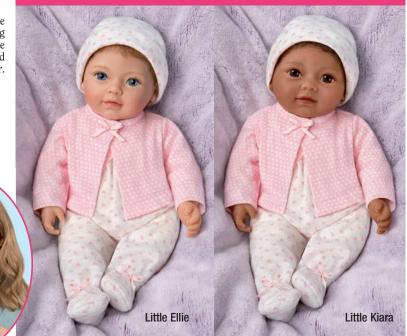

#### Little Ellie <u>& Litt</u>le Kiara►

Snuggly soft pink and white sleeper and coordinating sweater featuring a delicate pink bow. Bean bag body and wisps of hand-rooted hair. Ages 3+. 10." Item #03-02868-001 (Little Ellie): Item #03-02987-001: (Little Kiara) \$79.95 (plus \$8.99 s+s) Three easy installments of \$29.65

#### Precious 10-inch baby dolls!