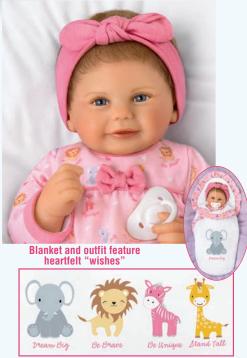

#### ▲ My Wishes for You, Little One

Inspiring animal theme sleeper. She comes with a cozy outfit and greets you already bundled in her sleeper and blanket adorned with animals that include sentiments like "Stand Tall" and "Be Brave." She features a weighted body. 16." Created by Violet Parker.

Item #03-03020-001: \$149.95 NOW \$119.95 (plus \$12.99 s+s) Four easy installments of \$41.49