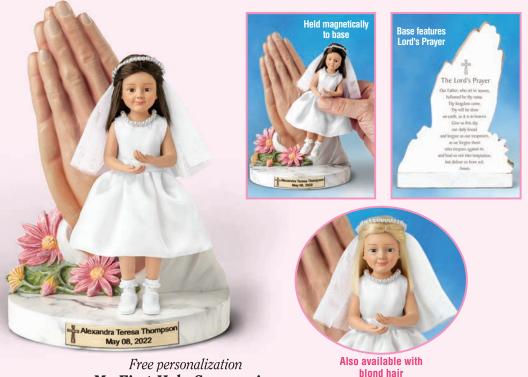

## My First Holy Communion

Available in blond or brunette, this breathtaking doll wears a fabric ensemble including a satin dress, a tulle veil, and faux pearls. She also dons sculpted bloomers, shoes, and socks. The removable doll is held magnetically to a praying hand base which features the Lord's Prayer as well as your special girl's name and First Communion date. Hand-painted artist's resin. Ages 6+ Doll is 5" tall. Base is 7" tall. Item #03-03199-001 (Brunette hair) Item #03-03199-003 (Brunette hair personalized) Item #03-03199-002 (Blond hair)

Item #03-03199-004( Blond hair personalized)

\$99.95 each (plus \$10.99 s+s) Four easy installments of \$27.74 See page 35 for personalization options.

-Laura, AD Customer

My First Holy Communion is safety tested for ages 6+ God's Greatest Gift is a fine adult collectible 14 not intended for children.