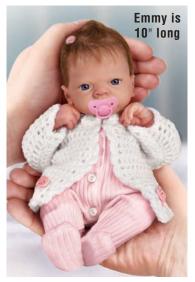

#### ▲<u>Tiny Miracles, Emmy</u>

*Emmy* is a sleeping little bundle of joy. Her sleeper ensemble includes a footed one-piece and a pink cardigan with floral buttons. Baby powder scent. 10." Created by Linda Webb. Item #03-00785-001: \$79.95 (*plus* \$8.99 s+s) Three easy installments of \$29.65