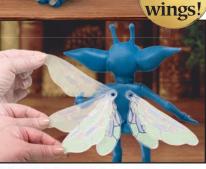

#### ▲ Cornish Pixies

Impeccably sculpted then recreated in high-quality artist's vinyl. This pair of portrait figures features glossy black inset eyes and hand painting. Poseable bodies allow you to display them standing or seated. Their wings are made from the same quality vinyl and these intricate wings are poseable - you can position them pointing upward, downward, or as if poised to take flight! 11." Item #03-02984-004: \$149.95 (*plus* \$15.99 s+s) Four easy installments of \$41.49