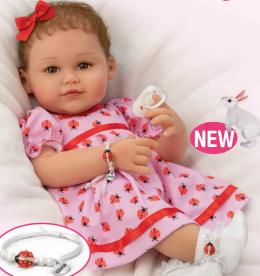

#### ▲ <u>Emma</u>

*Includes three petite plush chicks!* Arrives in a ruffled blouse, dress with embroidered daisies, and a kerchief. Braided mohair wig. Poseable. *RealTouch* vinyl. Cloth body. 24". Created by Monika Gerdes. Item #03-03097-001: \$199.95 (*plus* \$20.99 s+s) Four easy installments of \$55.24