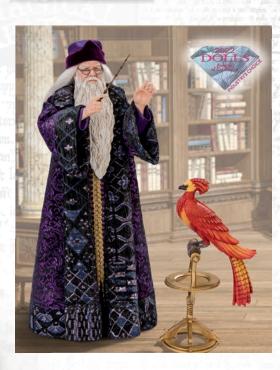

#### Professor Dumbledore

Includes his iconic wand and FAWKES<sup>TM!</sup> Designed for stunning true-to-life actor resemblance, features hair fashioned from high-quality mohair, and has poseable arms. His brocade robe, complete with cuffs and collar, can be removed to reveal satin pants and a matching tunic accented by gold ribbon trim. His velour-accented hat and sculpted resin glasses are both removable. Includes FAWKES<sup>TM</sup> powerful wand. Officially licensed. 14." Crafted from fine artist's resin.