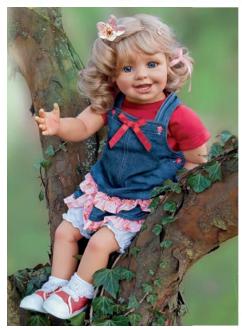

#### Lea and the Summer

This So Truly Real international toddler arrives in a ruffled denim dress, puffy bloomers, socks, and shoes with laces complete her summery look. Poseable. *RealTouch* vinyl with soft cloth body. 24". Created by acclaimed German Doll Artist Monika Gerdes. Item **#03-03097-002: \$199.95** (*plus \$20.99 s+s*) Four easy installments of **\$55.24** 