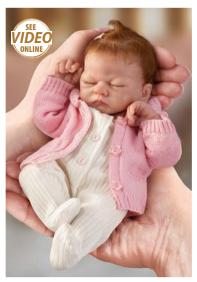

## Hopped into My heart

*Ear-risistibly snuggly!* Her outfit consists of a plush bunny bunting with floppy ears and a one-piece featuring a bunny surrounded by spring flowers and a loving pink heart. Crafted from our signature *RealTouch*<sup>\*</sup> vinyl. 19." Created by Linda Murray.

Item #03-03192-001: \$149.95 (plus \$15.99 s+s) Four easy installments of \$37.49