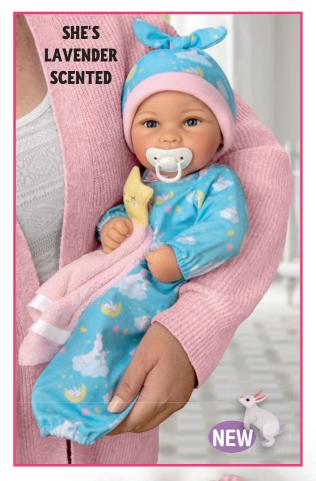

#### Ready for Bed Rylee

*Arrives with a calming lavender scent.* Her cozy custom-printed bedtime gown comes with a matching cap. Plush star lovie and magnetic pacifier are included. Poseable weighted body with lavender aroma packs. 18." Created by Ping Lau. Item #03-03028-001: \$149.95 (plus \$15.99 s+s) Four easy installments of \$37.49