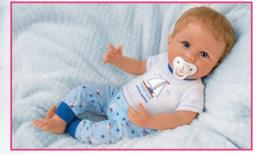

#### < <u>Oliver</u>

"Breathes," "coos," and has a "heartbeat!" This little one features a blue sleeper with a giraffe applique, matching blue cap, and a magnetic pacifier. He "coos," "breathes," and has a "heartbeat" at your touch. Batteries required. 19." Created by Linda Murray. Item #03-03005-001: \$159.99 (*plus \$16.99 s+s*) Four easy installments of \$44.25