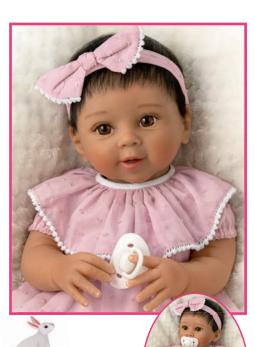

## Hopped into My heart

*Ear-risistibly snuggly!* Her outfit consists of a plush bunny bunting with floppy ears and a one-piece featuring a bunny surrounded by spring flowers and a loving pink heart. Crafted from our signature *RealTouch*<sup>\*</sup> vinyl. 19." Created by Linda Murray.

Item #03-03192-001: \$149.95 (plus \$15.99 s+s) Four easy installments of \$37.49