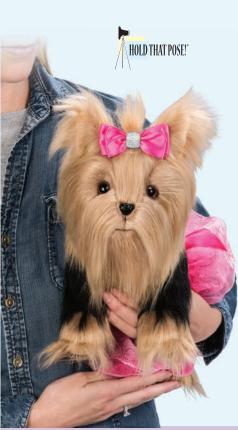

Your first issue

Plush Yorkie wearing sparkling pink "Party Princess" outfit

#### Future issues

"Girl's Day Out & Beauty Sleep PJs"

#### ▲ Pampered Pooch Yorkie Collection

Bring home a paw-some cutie to love forever! This plush Yorkie features our innovative Hold That Pose!<sup>®</sup> technology to let her "sit" or "stay" in any position you choose. She arrives with her dazzling Party Princess outfit featuring a tutu and a blingy bow. Subscribe to continue with Issue Two, Girl's Day Out Outfit & Beauty Sleep PJs, then more sets as they become available. Yorkie is 10" long. So Truly Real. Ages 6+. Sold only through our risk-free Subscription Plan; see order form for details. Collectibles will arrive one at a time after the previous has been paid in full.

Item #00-00914-156: \$49.99 per issue (*plus* \$5.99 s+s) Two easy installment of \$27.99 each.

Catch up with the latest on our blog! Visit www.blog.ashtondrake.com