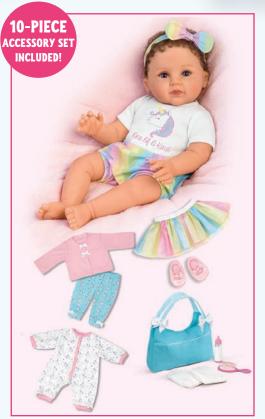

## ▲ <u>One-of-a-Kind Katherine</u> <u>& Ciara Deluxe Sets</u>▼

One-of-a-Kind Katherine and One-of-a-Kind Ciara are inspired sculpts-from their little heads all the way down to their chubby little toes. They each arrive with a 10-piece accessory set that includes 4 rainbow and unicorn-themed outfits, plus a diaper bag with a brush, bottle and 2 diapers! Hand-rooted hair. Ages 6+. 18." Created by Ping Lau.

Item #03-02916-003: (Katherine): \$169.99 NOW \$129.99 (plus \$13.99 s+s) Item #03-03009-003: (Ciara): \$169.99 NOW \$129.99 (plus \$13.99 s+s) Four easy installments of \$35.99 for each doll