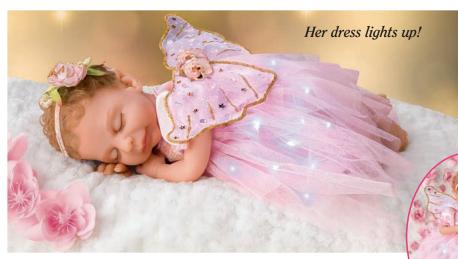

#### ▲ <u>Dream Blossom Fairy</u>

*Our first ever petite silicone fairy!* Brought to life with *TrueTouch*<sup>®</sup> authentic silicone skin and glittery wings that can be attached in an upright or resting position. Her ensemble features LED lights, a bodice adorned with lavish fairy roses, sleeves fashioned from silky satin, and a headband flourishing with a gorgeous pink rose. Poseable with a weighted cloth body and hand-rooted hair. 13<sup>1</sup>/<sub>2</sub>." Created by Ina Volprich.

Item #03-03121-001: \$129.99 (plus \$13.99 s+s) Four easy installments of \$36.00