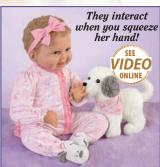

#### ▲ <u>Layla's</u> Puppy Love

She giggles and the puppy barks back! Squeeze Layla's hand, and she starts to giggle. Then the puppy begins to interact by barking back. Baby powder scent. Hand-rooted hair and poseable weighted cloth body. RealTouch® vinyl. Batteries required. 18." Created by Bonnie Chyle. Item #03-03078-001: \$179.99 (plus \$18.99 s+s) Four easy installments of \$49.75