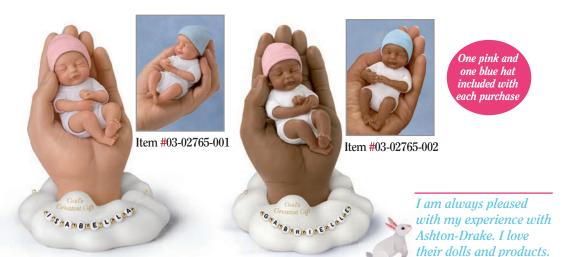

#### ▲ God's Greatest Gift

A personalized keepsake. These precious souls are hand-painted masterpieces with features like poseable arms and legs, a cuddly cloth body and a fabric one-piece outfit. Choose between a pink or blue cap (both included). Add a name to the display using the three FREE sets of alphabet beads (plus golden spacer beads). Vinyl. Display is 6½." Dolls are 4." Created by Jennifer Costello.

Item #03-02765-001 (Light skin tone): \$39.99 (plus \$5.99 s+s) Item #03-02765-002 (Medium skin tone): \$39.99 (plus \$5.99 s+s) Two easy installments of \$22.99