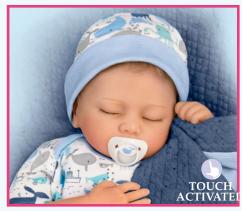

#### ▲Seaside Dreams

Wrap this "breathing" doll in his reversible blanket! He arrives with a custom outfit printed with sea animals, a cap, pacifier and a guilted reversible blanket. Batteries required. 16." Created by Andrea Arcello. Item #03-02932-001: \$149.95 NOW \$119.95 (plus \$12.99 s+s) Four easy installments of \$33.24