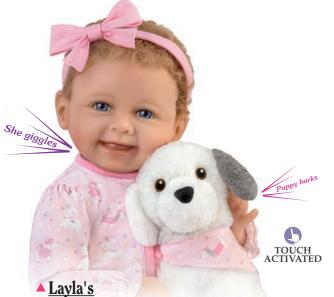

#### ▲ <u>Layla's</u> Puppy Love

She giggles and the puppy barks back! Squeeze Layla's hand, and she starts to giggle. Then the puppy begins to interact by barking back. Baby powder scent. Hand-rooted hair and poseable weighted cloth body. RealTouch® vinyl. Batteries required. 18." Created by Bonnie Chyle. Item #03-03078-001: \$179.99 (plus \$18.99 s+s) Four easy installments of \$49.75

She's 31" tall!